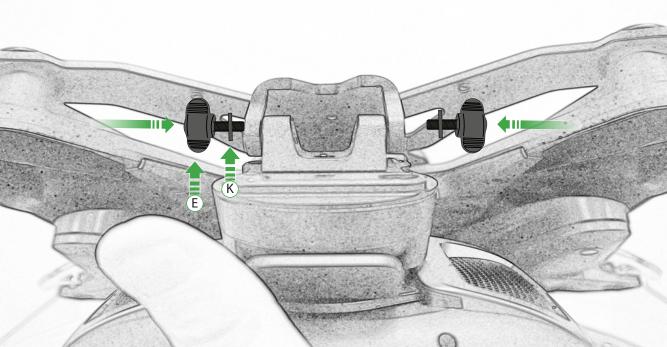

## Kit Contents PRN014567-015379

A 1 x Main Plate

L 2 x M4 x 5mm Black Button Head Bolts

(B) 1 x Pivot Plate

- M 4 x M5 x 12mm Black Button Head Bolts N 4 x Special Washer
- (E) 2 x Lobe Screw
- © 2 x Locking Washer
- © 2 x P-clips (No.1)
- H 2 x P-clips (No.2)
- ① 2 x P-clips (No.3)
- ① 2 x P-clips (No.4)
- K 2 x M5 Black Washer