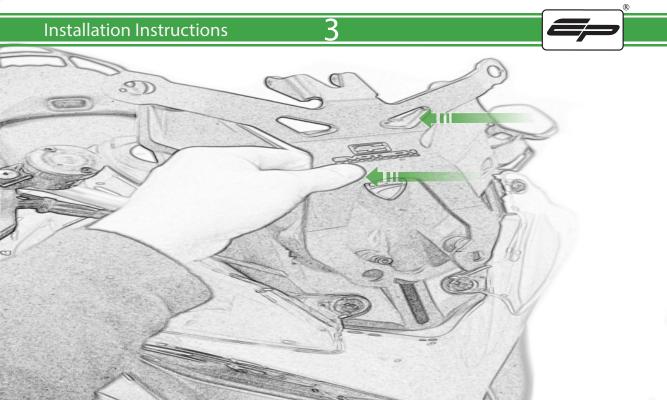

www.evotech-performance.com

Multistrada V4 Tom Tom Sat Nav Mount
Installation Instructions

## **Installation Instructions**



## Kit Contents PRN014567-015379

A 1 x Main Plate

L 2 x M4 x 5mm Black Button Head Bolts

(B) 1 x Pivot Plate

- M 4 x M5 x 12mm Black Button Head Bolts N 4 x Special Washer
- (E) 2 x Lobe Screw
- © 2 x Locking Washer
- © 2 x P-clips (No.1)
- H 2 x P-clips (No.2)
- ① 2 x P-clips (No.3)
- ① 2 x P-clips (No.4)
- K 2 x M5 Black Washer

























































It is recommended that periodic inspections are made to ensure that all bolts are tightend to the specified torque settings.

Should the bike be involved in an accident a thorough inspection should be made and any components that have taken an impact, no matter how small, be replaced





www.evotech-performance.com