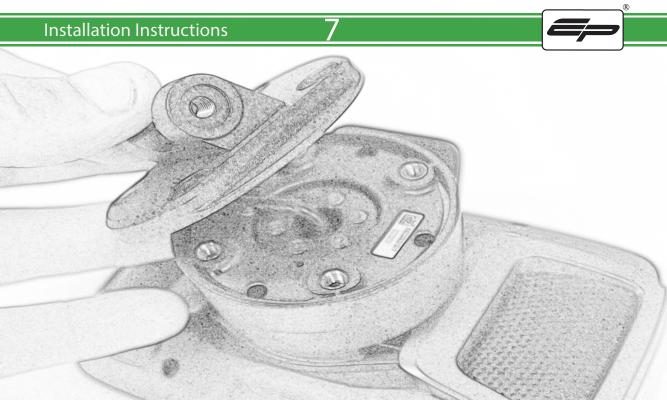

## Kit Contents PRN014567-015379

A 1 x Main Plate

L 2 x M4 x 5mm Black Button Head Bolts

(B) 1 x Pivot Plate

- M 4 x M5 x 12mm Black Button Head Bolts N 4 x Special Washer
- (E) 2 x Lobe Screw
- © 2 x Locking Washer
- © 2 x P-clips (No.1)
- H 2 x P-clips (No.2)
- ① 2 x P-clips (No.3)
- ① 2 x P-clips (No.4)
- K 2 x M5 Black Washer