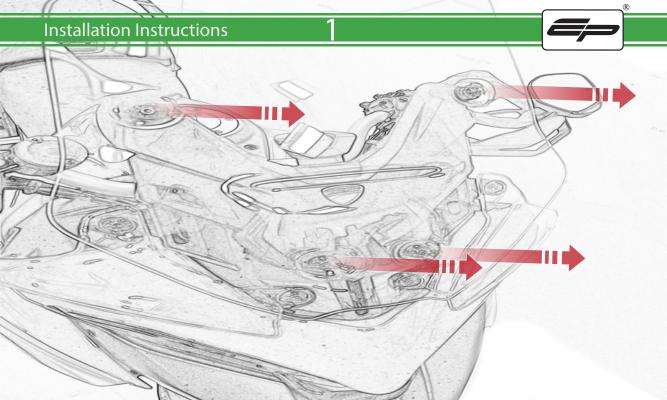

www.evotech-performance.com

Multistrada V4 Tom Tom Sat Nav Mount
Installation Instructions

## **Installation Instructions**



## Kit Contents PRN014567-015379

A 1 x Main Plate

L 2 x M4 x 5mm Black Button Head Bolts

(B) 1 x Pivot Plate

- M 4 x M5 x 12mm Black Button Head Bolts N 4 x Special Washer
- (E) 2 x Lobe Screw
- © 2 x Locking Washer
- © 2 x P-clips (No.1)
- H 2 x P-clips (No.2)
- ① 2 x P-clips (No.3)
- ① 2 x P-clips (No.4)
- K 2 x M5 Black Washer

























































It is recommended that periodic inspections are made to ensure that all bolts are tightend to the specified torque settings.

Should the bike be involved in an accident a thorough inspection should be made and any components that have taken an impact, no matter how small, be replaced





www.evotech-performance.com