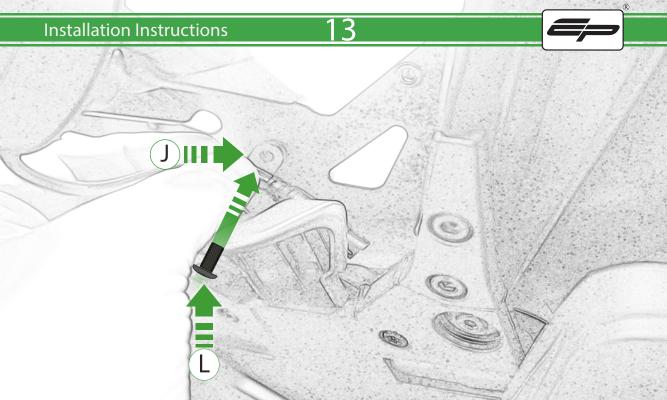

## Kit Contents PRN014567-015379

A 1 x Main Plate

L 2 x M4 x 5mm Black Button Head Bolts

(B) 1 x Pivot Plate

- M 4 x M5 x 12mm Black Button Head Bolts N 4 x Special Washer
- (E) 2 x Lobe Screw
- © 2 x Locking Washer
- © 2 x P-clips (No.1)
- H 2 x P-clips (No.2)
- ① 2 x P-clips (No.3)
- ① 2 x P-clips (No.4)
- K 2 x M5 Black Washer