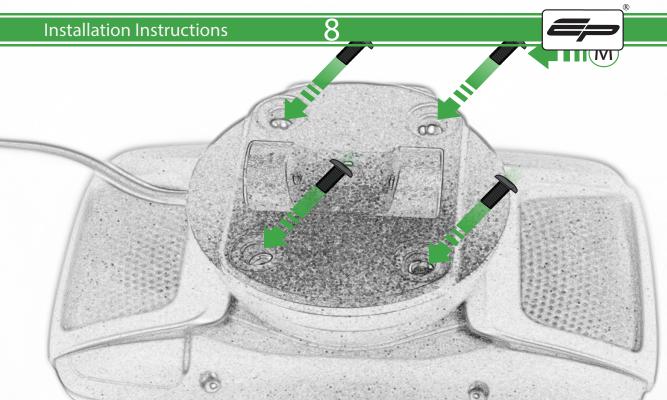

## Kit Contents PRN014567-015379

A 1 x Main Plate

L 2 x M4 x 5mm Black Button Head Bolts

(B) 1 x Pivot Plate

- M 4 x M5 x 12mm Black Button Head Bolts N 4 x Special Washer
- (E) 2 x Lobe Screw
- © 2 x Locking Washer
- © 2 x P-clips (No.1)
- H 2 x P-clips (No.2)
- ① 2 x P-clips (No.3)
- ① 2 x P-clips (No.4)
- K 2 x M5 Black Washer