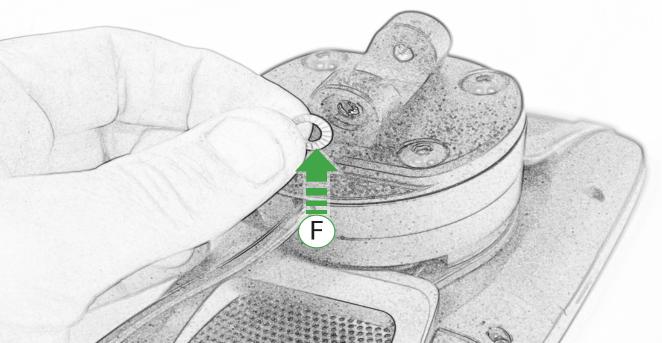

## Kit Contents PRN014567-015379

A 1 x Main Plate

L 2 x M4 x 5mm Black Button Head Bolts

(B) 1 x Pivot Plate

- M 4 x M5 x 12mm Black Button Head Bolts N 4 x Special Washer
- (E) 2 x Lobe Screw
- © 2 x Locking Washer
- © 2 x P-clips (No.1)
- H 2 x P-clips (No.2)
- ① 2 x P-clips (No.3)
- ① 2 x P-clips (No.4)
- K 2 x M5 Black Washer