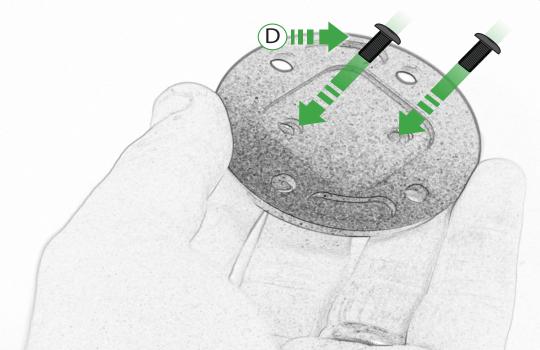

## Kit Contents PRN014567-015379

A 1 x Main Plate

L 2 x M4 x 5mm Black Button Head Bolts

(B) 1 x Pivot Plate

- M 4 x M5 x 12mm Black Button Head Bolts N 4 x Special Washer
- (E) 2 x Lobe Screw
- © 2 x Locking Washer
- © 2 x P-clips (No.1)
- H 2 x P-clips (No.2)
- ① 2 x P-clips (No.3)
- ① 2 x P-clips (No.4)
- K 2 x M5 Black Washer