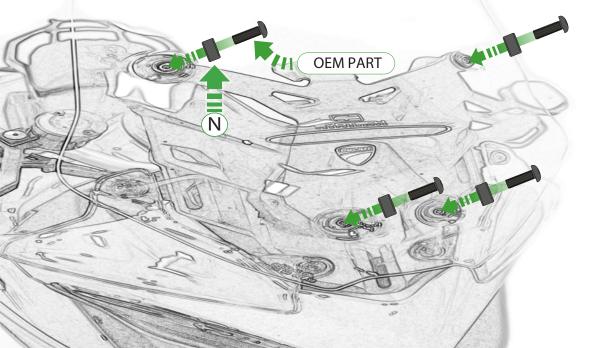

## **Installation Instructions**

## Kit Contents PRN014567-015379

A 1 x Main Plate

L 2 x M4 x 5mm Black Button Head Bolts

(B) 1 x Pivot Plate

- M 4 x M5 x 12mm Black Button Head Bolts N 4 x Special Washer
- (E) 2 x Lobe Screw
- © 2 x Locking Washer
- © 2 x P-clips (No.1)
- H 2 x P-clips (No.2)
- ① 2 x P-clips (No.3)
- ① 2 x P-clips (No.4)
- K 2 x M5 Black Washer