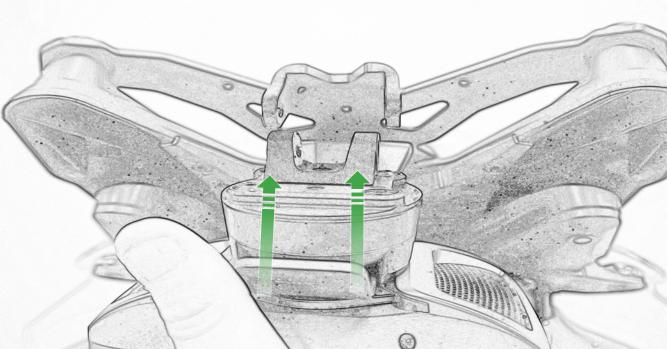

## Kit Contents PRN014567-015379

A 1 x Main Plate

L 2 x M4 x 5mm Black Button Head Bolts

(B) 1 x Pivot Plate

- M 4 x M5 x 12mm Black Button Head Bolts N 4 x Special Washer
- (E) 2 x Lobe Screw
- © 2 x Locking Washer
- © 2 x P-clips (No.1)
- H 2 x P-clips (No.2)
- ① 2 x P-clips (No.3)
- ① 2 x P-clips (No.4)
- K 2 x M5 Black Washer