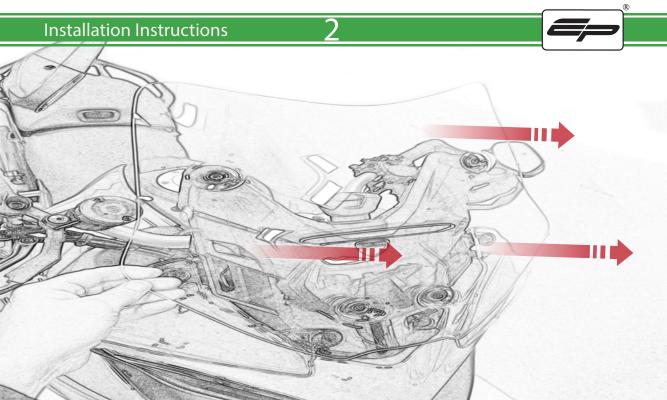

www.evotech-performance.com

Multistrada V4 Tom Tom Sat Nav Mount
Installation Instructions

## **Installation Instructions**



## Kit Contents PRN014567-015379

A 1 x Main Plate

L 2 x M4 x 5mm Black Button Head Bolts

(B) 1 x Pivot Plate

- M 4 x M5 x 12mm Black Button Head Bolts N 4 x Special Washer
- (E) 2 x Lobe Screw
- © 2 x Locking Washer
- © 2 x P-clips (No.1)
- H 2 x P-clips (No.2)
- ① 2 x P-clips (No.3)
- ① 2 x P-clips (No.4)
- K 2 x M5 Black Washer

























































It is recommended that periodic inspections are made to ensure that all bolts are tightend to the specified torque settings.

Should the bike be involved in an accident a thorough inspection should be made and any components that have taken an impact, no matter how small, be replaced





www.evotech-performance.com