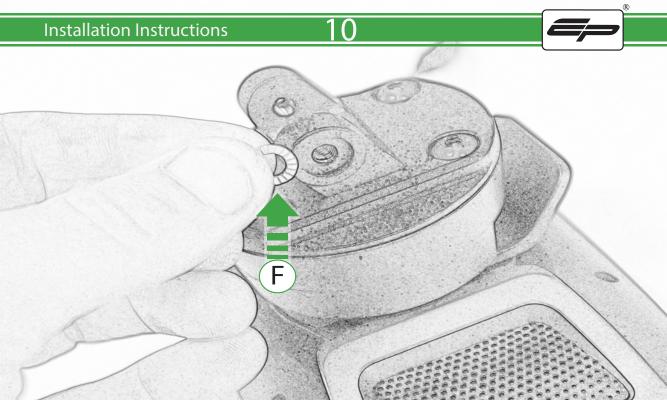

## Kit Contents PRN014567-015379

A 1 x Main Plate

L 2 x M4 x 5mm Black Button Head Bolts

(B) 1 x Pivot Plate

- M 4 x M5 x 12mm Black Button Head Bolts N 4 x Special Washer
- (E) 2 x Lobe Screw
- © 2 x Locking Washer
- © 2 x P-clips (No.1)
- H 2 x P-clips (No.2)
- ① 2 x P-clips (No.3)
- ① 2 x P-clips (No.4)
- K 2 x M5 Black Washer