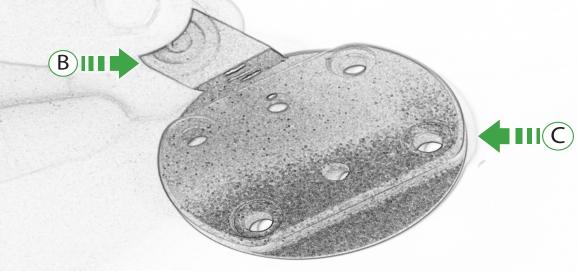

## Kit Contents PRN014567-015379

A 1 x Main Plate

L 2 x M4 x 5mm Black Button Head Bolts

(B) 1 x Pivot Plate

- M 4 x M5 x 12mm Black Button Head Bolts N 4 x Special Washer
- (E) 2 x Lobe Screw
- © 2 x Locking Washer
- © 2 x P-clips (No.1)
- H 2 x P-clips (No.2)
- ① 2 x P-clips (No.3)
- ① 2 x P-clips (No.4)
- K 2 x M5 Black Washer