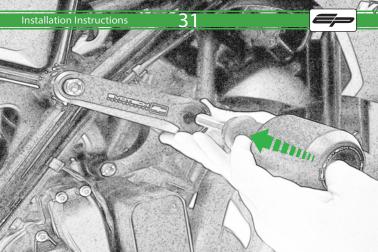

It is recommended that periodic inspections are made to ensure that all bolts are tightend to the specified torque settings.

Should the bike be involved in an accident a thorough inspection should be made and any components that have taken an impact, no matter how small, be replaced