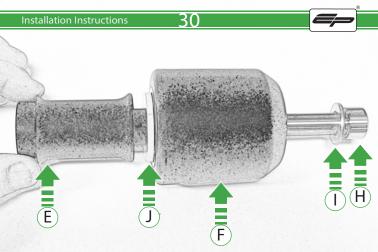

## Kit Contents PRN011547

- A 1 x R/H Outer Bracket
- ® 1 x R/H Inner Bracket
- © 1 x L/H Outer Bracket

  D 1 x L/H Inner Bracket
- © 2 x Bobbin Spacer
- © 2 x Large Bobbin Head
- © 2 x M10 x 70 Caphead
- (H) 2 x M12 x 150 Caphead
- 1 2 x M12 Washer
- ① 2 x Polyurathane Washer
- K 2 x Cable Tie
- L 4 x M10 x 35 Caphead