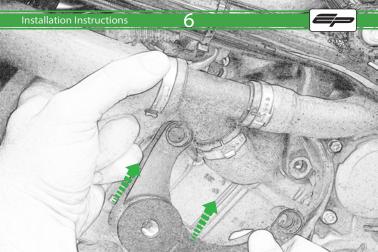

## Kit Contents PRN011547

- A 1 x R/H Outer Bracket
- ® 1 x R/H Inner Bracket
- © 1 x L/H Outer Bracket

  D 1 x L/H Inner Bracket
- © 2 x Bobbin Spacer
- © 2 x Large Bobbin Head
- © 2 x M10 x 70 Caphead
- (H) 2 x M12 x 150 Caphead
- 1 2 x M12 Washer
- ① 2 x Polyurathane Washer
- K 2 x Cable Tie
- L 4 x M10 x 35 Caphead