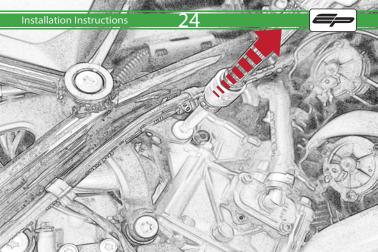

It is recommended that periodic inspections are made to ensure that all bolts are tightend to the specified torque settings.

Should the bike be involved in an accident a thorough inspection should be made and any components that have taken an impact, no matter how small, be replaced