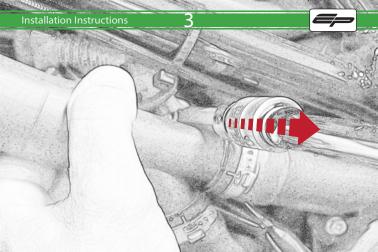

## KTM 1290 Super Duke Crash Protection

Installation Instructions

## Installation Instructions



## Kit Contents PRN011547

- A 1 x R/H Outer Bracket
- ® 1 x R/H Inner Bracket
- © 1 x L/H Outer Bracket

  D 1 x L/H Inner Bracket
- © 2 x Bobbin Spacer
- © 2 x Large Bobbin Head
- © 2 x M10 x 70 Caphead
- (H) 2 x M12 x 150 Caphead
- 1 2 x M12 Washer
- ① 2 x Polyurathane Washer
- K 2 x Cable Tie
- L 4 x M10 x 35 Caphead









































































It is recommended that periodic inspections are made to ensure that all bolts are tightend to the specified torque settings.

Should the bike be involved in an accident a thorough inspection should be made and any components that have taken an impact, no matter how small, be replaced





www.evotech-performance.com