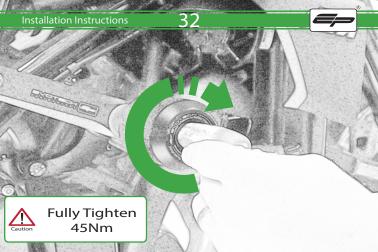

It is recommended that periodic inspections are made to ensure that all bolts are tightend to the specified torque settings.

Should the bike be involved in an accident a thorough inspection should be made and any components that have taken an impact, no matter how small, be replaced