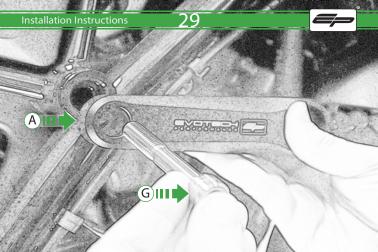

## KTM 1290 Super Duke Crash Protection

Installation Instructions

## Installation Instructions



## Kit Contents PRN011547

- A 1 x R/H Outer Bracket
- ® 1 x R/H Inner Bracket
- © 1 x L/H Outer Bracket

  D 1 x L/H Inner Bracket
- © 2 x Bobbin Spacer
- © 2 x Large Bobbin Head
- © 2 x M10 x 70 Caphead
- (H) 2 x M12 x 150 Caphead
- 1 2 x M12 Washer
- ① 2 x Polyurathane Washer
- K 2 x Cable Tie
- L 4 x M10 x 35 Caphead









































































It is recommended that periodic inspections are made to ensure that all bolts are tightend to the specified torque settings.

Should the bike be involved in an accident a thorough inspection should be made and any components that have taken an impact, no matter how small, be replaced





www.evotech-performance.com