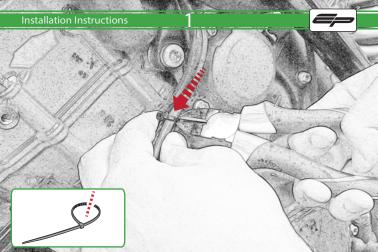

## KTM 1290 Super Duke Crash Protection

Installation Instructions

## Installation Instructions



## Kit Contents PRN011547

- A 1 x R/H Outer Bracket
- ® 1 x R/H Inner Bracket
- © 1 x L/H Outer Bracket

  D 1 x L/H Inner Bracket
- © 2 x Bobbin Spacer
- © 2 x Large Bobbin Head
- © 2 x M10 x 70 Caphead
- (H) 2 x M12 x 150 Caphead
- 1 2 x M12 Washer
- ① 2 x Polyurathane Washer
- K 2 x Cable Tie
- L 4 x M10 x 35 Caphead









































































It is recommended that periodic inspections are made to ensure that all bolts are tightend to the specified torque settings.

Should the bike be involved in an accident a thorough inspection should be made and any components that have taken an impact, no matter how small, be replaced





www.evotech-performance.com