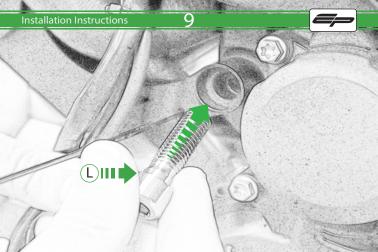

## Kit Contents PRN011547

- A 1 x R/H Outer Bracket
- ® 1 x R/H Inner Bracket
- © 1 x L/H Outer Bracket

  D 1 x L/H Inner Bracket
- © 2 x Bobbin Spacer
- © 2 x Large Bobbin Head
- © 2 x M10 x 70 Caphead
- (H) 2 x M12 x 150 Caphead
- 1 2 x M12 Washer
- ① 2 x Polyurathane Washer
- K 2 x Cable Tie
- L 4 x M10 x 35 Caphead