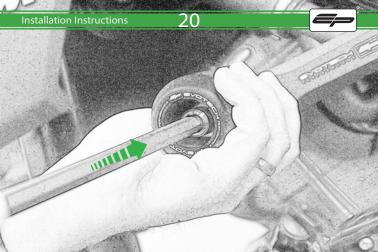

## Kit Contents PRN011547

- A 1 x R/H Outer Bracket
- ® 1 x R/H Inner Bracket
- © 1 x L/H Outer Bracket

  D 1 x L/H Inner Bracket
- © 2 x Bobbin Spacer
- © 2 x Large Bobbin Head
- © 2 x M10 x 70 Caphead
- (H) 2 x M12 x 150 Caphead
- 1 2 x M12 Washer
- ① 2 x Polyurathane Washer
- K 2 x Cable Tie
- L 4 x M10 x 35 Caphead