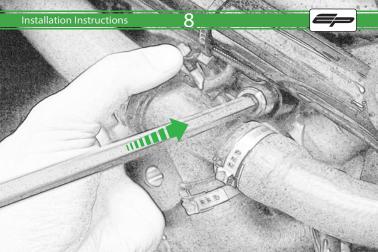

## Kit Contents PRN011547

- A 1 x R/H Outer Bracket
- ® 1 x R/H Inner Bracket
- © 1 x L/H Outer Bracket

  D 1 x L/H Inner Bracket
- © 2 x Bobbin Spacer
- © 2 x Large Bobbin Head
- © 2 x M10 x 70 Caphead
- (H) 2 x M12 x 150 Caphead
- 1 2 x M12 Washer
- ① 2 x Polyurathane Washer
- K 2 x Cable Tie
- L 4 x M10 x 35 Caphead