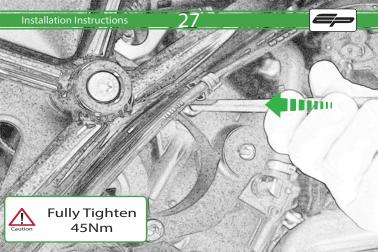

## KTM 1290 Super Duke Crash Protection

Installation Instructions

## Installation Instructions



## Kit Contents PRN011547

- A 1 x R/H Outer Bracket
- ® 1 x R/H Inner Bracket
- © 1 x L/H Outer Bracket

  D 1 x L/H Inner Bracket
- © 2 x Bobbin Spacer
- © 2 x Large Bobbin Head
- © 2 x M10 x 70 Caphead
- (H) 2 x M12 x 150 Caphead
- 1 2 x M12 Washer
- ① 2 x Polyurathane Washer
- K 2 x Cable Tie
- L 4 x M10 x 35 Caphead









































































It is recommended that periodic inspections are made to ensure that all bolts are tightend to the specified torque settings.

Should the bike be involved in an accident a thorough inspection should be made and any components that have taken an impact, no matter how small, be replaced





www.evotech-performance.com