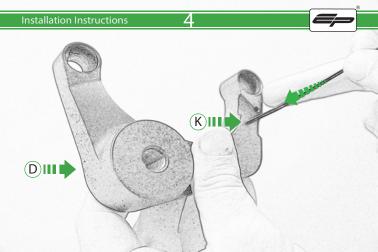

## Kit Contents PRN011547

- A 1 x R/H Outer Bracket
- ® 1 x R/H Inner Bracket
- © 1 x L/H Outer Bracket

  D 1 x L/H Inner Bracket
- © 2 x Bobbin Spacer
- © 2 x Large Bobbin Head
- © 2 x M10 x 70 Caphead
- (H) 2 x M12 x 150 Caphead
- 1 2 x M12 Washer
- ① 2 x Polyurathane Washer
- K 2 x Cable Tie
- L 4 x M10 x 35 Caphead