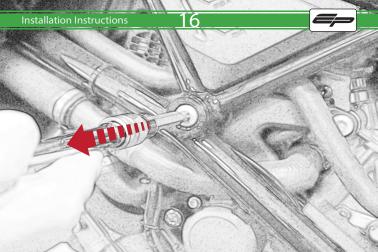

## Kit Contents PRN011547

- A 1 x R/H Outer Bracket
- ® 1 x R/H Inner Bracket
- © 1 x L/H Outer Bracket

  D 1 x L/H Inner Bracket
- © 2 x Bobbin Spacer
- © 2 x Large Bobbin Head
- © 2 x M10 x 70 Caphead
- (H) 2 x M12 x 150 Caphead
- 1 2 x M12 Washer
- ① 2 x Polyurathane Washer
- K 2 x Cable Tie
- L 4 x M10 x 35 Caphead