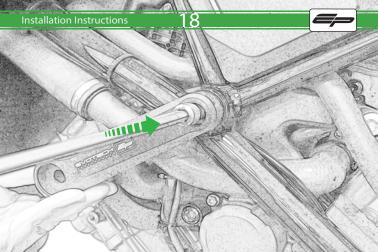

## Kit Contents PRN011547

- A 1 x R/H Outer Bracket
- ® 1 x R/H Inner Bracket
- © 1 x L/H Outer Bracket

  D 1 x L/H Inner Bracket
- © 2 x Bobbin Spacer
- © 2 x Large Bobbin Head
- © 2 x M10 x 70 Caphead
- (H) 2 x M12 x 150 Caphead
- 1 2 x M12 Washer
- ① 2 x Polyurathane Washer
- K 2 x Cable Tie
- L 4 x M10 x 35 Caphead