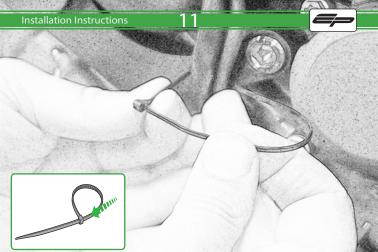

## Kit Contents PRN011547

- A 1 x R/H Outer Bracket
- ® 1 x R/H Inner Bracket
- © 1 x L/H Outer Bracket

  D 1 x L/H Inner Bracket
- © 2 x Bobbin Spacer
- © 2 x Large Bobbin Head
- © 2 x M10 x 70 Caphead
- (H) 2 x M12 x 150 Caphead
- 1 2 x M12 Washer
- ① 2 x Polyurathane Washer
- K 2 x Cable Tie
- L 4 x M10 x 35 Caphead