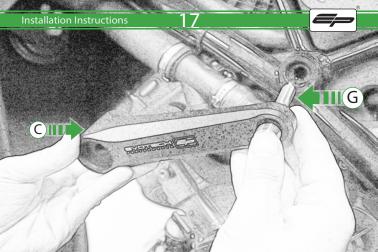

## Kit Contents PRN011547

- A 1 x R/H Outer Bracket
- ® 1 x R/H Inner Bracket
- © 1 x L/H Outer Bracket

  D 1 x L/H Inner Bracket
- © 2 x Bobbin Spacer
- © 2 x Large Bobbin Head
- © 2 x M10 x 70 Caphead
- (H) 2 x M12 x 150 Caphead
- 1 2 x M12 Washer
- ① 2 x Polyurathane Washer
- K 2 x Cable Tie
- L 4 x M10 x 35 Caphead