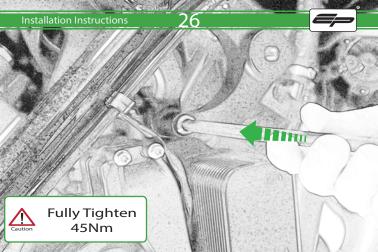

## KTM 1290 Super Duke Crash Protection

Installation Instructions

## Installation Instructions



## Kit Contents PRN011547

- A 1 x R/H Outer Bracket
- ® 1 x R/H Inner Bracket
- © 1 x L/H Outer Bracket

  D 1 x L/H Inner Bracket
- © 2 x Bobbin Spacer
- © 2 x Large Bobbin Head
- © 2 x M10 x 70 Caphead
- (H) 2 x M12 x 150 Caphead
- 1 2 x M12 Washer
- ① 2 x Polyurathane Washer
- K 2 x Cable Tie
- L 4 x M10 x 35 Caphead









































































It is recommended that periodic inspections are made to ensure that all bolts are tightend to the specified torque settings.

Should the bike be involved in an accident a thorough inspection should be made and any components that have taken an impact, no matter how small, be replaced





www.evotech-performance.com