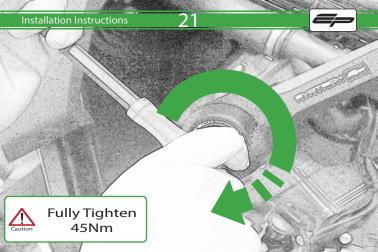

It is recommended that periodic inspections are made to ensure that all bolts are tightend to the specified torque settings.

Should the bike be involved in an accident a thorough inspection should be made and any components that have taken an impact, no matter how small, be replaced