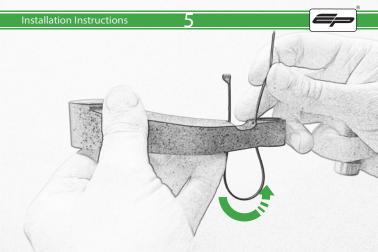

## Kit Contents PRN011547

- A 1 x R/H Outer Bracket
- ® 1 x R/H Inner Bracket
- © 1 x L/H Outer Bracket

  D 1 x L/H Inner Bracket
- © 2 x Bobbin Spacer
- © 2 x Large Bobbin Head
- © 2 x M10 x 70 Caphead
- (H) 2 x M12 x 150 Caphead
- 1 2 x M12 Washer
- ① 2 x Polyurathane Washer
- K 2 x Cable Tie
- L 4 x M10 x 35 Caphead