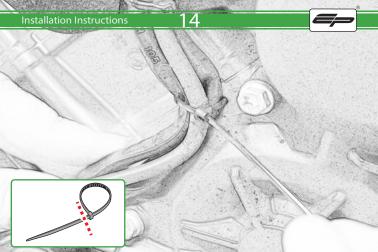

## Kit Contents PRN011547

- A 1 x R/H Outer Bracket
- ® 1 x R/H Inner Bracket
- © 1 x L/H Outer Bracket

  D 1 x L/H Inner Bracket
- © 2 x Bobbin Spacer
- © 2 x Large Bobbin Head
- © 2 x M10 x 70 Caphead
- (H) 2 x M12 x 150 Caphead
- 1 2 x M12 Washer
- ① 2 x Polyurathane Washer
- K 2 x Cable Tie
- L 4 x M10 x 35 Caphead