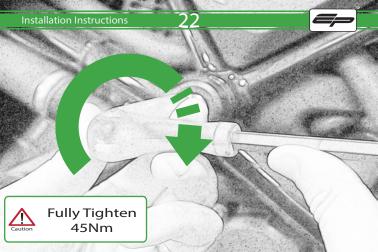

It is recommended that periodic inspections are made to ensure that all bolts are tightend to the specified torque settings.

Should the bike be involved in an accident a thorough inspection should be made and any components that have taken an impact, no matter how small, be replaced