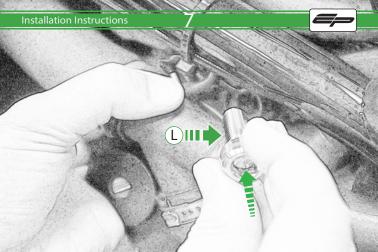

## Kit Contents PRN011547

- A 1 x R/H Outer Bracket
- ® 1 x R/H Inner Bracket
- © 1 x L/H Outer Bracket

  D 1 x L/H Inner Bracket
- © 2 x Bobbin Spacer
- © 2 x Large Bobbin Head
- © 2 x M10 x 70 Caphead
- (H) 2 x M12 x 150 Caphead
- 1 2 x M12 Washer
- ① 2 x Polyurathane Washer
- K 2 x Cable Tie
- L 4 x M10 x 35 Caphead