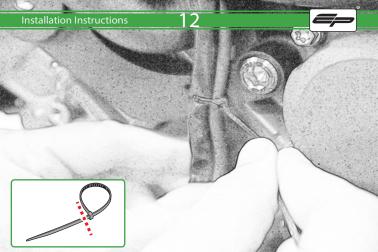

## Kit Contents PRN011547

- A 1 x R/H Outer Bracket
- ® 1 x R/H Inner Bracket
- © 1 x L/H Outer Bracket

  D 1 x L/H Inner Bracket
- © 2 x Bobbin Spacer
- © 2 x Large Bobbin Head
- © 2 x M10 x 70 Caphead
- (H) 2 x M12 x 150 Caphead
- 1 2 x M12 Washer
- ① 2 x Polyurathane Washer
- K 2 x Cable Tie
- L 4 x M10 x 35 Caphead