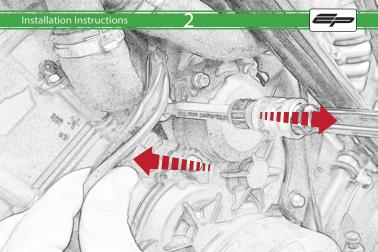

## KTM 1290 Super Duke Crash Protection

Installation Instructions

## Installation Instructions



## Kit Contents PRN011547

- A 1 x R/H Outer Bracket
- ® 1 x R/H Inner Bracket
- © 1 x L/H Outer Bracket

  D 1 x L/H Inner Bracket
- © 2 x Bobbin Spacer
- © 2 x Large Bobbin Head
- © 2 x M10 x 70 Caphead
- (H) 2 x M12 x 150 Caphead
- 1 2 x M12 Washer
- ① 2 x Polyurathane Washer
- K 2 x Cable Tie
- L 4 x M10 x 35 Caphead









































































It is recommended that periodic inspections are made to ensure that all bolts are tightend to the specified torque settings.

Should the bike be involved in an accident a thorough inspection should be made and any components that have taken an impact, no matter how small, be replaced





www.evotech-performance.com