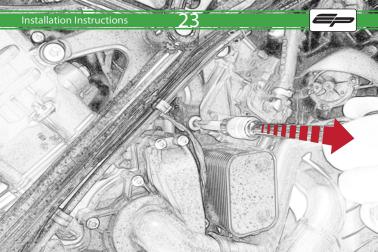

It is recommended that periodic inspections are made to ensure that all bolts are tightend to the specified torque settings.

Should the bike be involved in an accident a thorough inspection should be made and any components that have taken an impact, no matter how small, be replaced