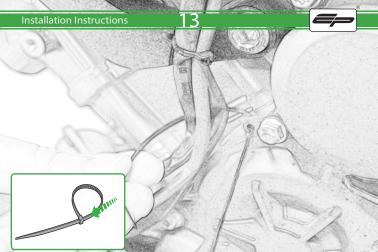

## Kit Contents PRN011547

- A 1 x R/H Outer Bracket
- ® 1 x R/H Inner Bracket
- © 1 x L/H Outer Bracket

  D 1 x L/H Inner Bracket
- © 2 x Bobbin Spacer
- © 2 x Large Bobbin Head
- © 2 x M10 x 70 Caphead
- (H) 2 x M12 x 150 Caphead
- 1 2 x M12 Washer
- ① 2 x Polyurathane Washer
- K 2 x Cable Tie
- L 4 x M10 x 35 Caphead