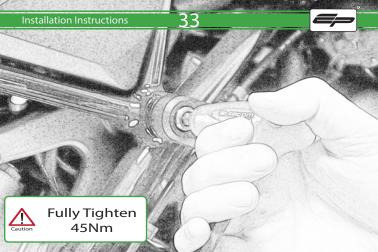

It is recommended that periodic inspections are made to ensure that all bolts are tightend to the specified torque settings.

Should the bike be involved in an accident a thorough inspection should be made and any components that have taken an impact, no matter how small, be replaced