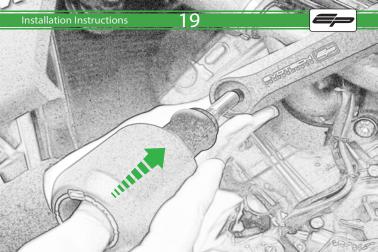

## Kit Contents PRN011547

- A 1 x R/H Outer Bracket
- ® 1 x R/H Inner Bracket
- © 1 x L/H Outer Bracket

  D 1 x L/H Inner Bracket
- © 2 x Bobbin Spacer
- © 2 x Large Bobbin Head
- © 2 x M10 x 70 Caphead
- (H) 2 x M12 x 150 Caphead
- 1 2 x M12 Washer
- ① 2 x Polyurathane Washer
- K 2 x Cable Tie
- L 4 x M10 x 35 Caphead