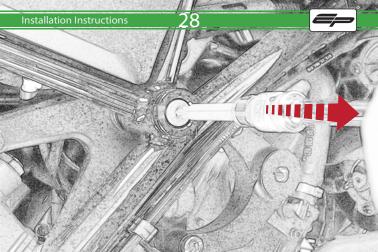

## KTM 1290 Super Duke Crash Protection

Installation Instructions

## Installation Instructions



## Kit Contents PRN011547

- A 1 x R/H Outer Bracket
- ® 1 x R/H Inner Bracket
- © 1 x L/H Outer Bracket

  D 1 x L/H Inner Bracket
- © 2 x Bobbin Spacer
- © 2 x Large Bobbin Head
- © 2 x M10 x 70 Caphead
- (H) 2 x M12 x 150 Caphead
- 1 2 x M12 Washer
- ① 2 x Polyurathane Washer
- K 2 x Cable Tie
- L 4 x M10 x 35 Caphead









































































It is recommended that periodic inspections are made to ensure that all bolts are tightend to the specified torque settings.

Should the bike be involved in an accident a thorough inspection should be made and any components that have taken an impact, no matter how small, be replaced





www.evotech-performance.com