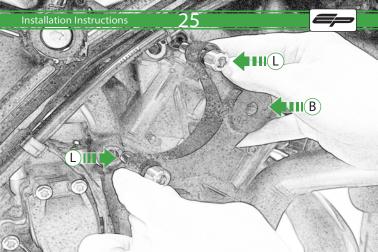

## Kit Contents PRN011547

- A 1 x R/H Outer Bracket
- ® 1 x R/H Inner Bracket
- © 1 x L/H Outer Bracket

  D 1 x L/H Inner Bracket
- © 2 x Bobbin Spacer
- © 2 x Large Bobbin Head
- © 2 x M10 x 70 Caphead
- (H) 2 x M12 x 150 Caphead
- 1 2 x M12 Washer
- ① 2 x Polyurathane Washer
- K 2 x Cable Tie
- L 4 x M10 x 35 Caphead