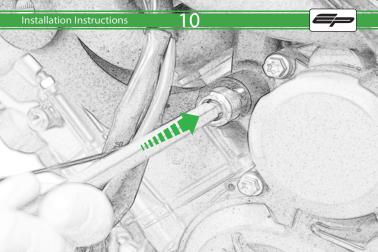

## Kit Contents PRN011547

- A 1 x R/H Outer Bracket
- ® 1 x R/H Inner Bracket
- © 1 x L/H Outer Bracket

  D 1 x L/H Inner Bracket
- © 2 x Bobbin Spacer
- © 2 x Large Bobbin Head
- © 2 x M10 x 70 Caphead
- (H) 2 x M12 x 150 Caphead
- 1 2 x M12 Washer
- ① 2 x Polyurathane Washer
- K 2 x Cable Tie
- L 4 x M10 x 35 Caphead