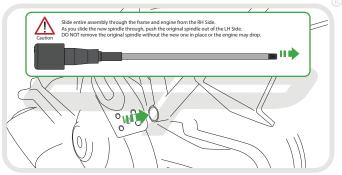

Installation Instructions



## DUCATI SCRAMBLER 2015 CRASH PROTECTION

Product Reference - 12248

## Kit Contents

- A 1 x M12 Spindle
  B 2 x Bobbin Heads
- © 2 x Poly Washers
- D 2 x Bobbin Spacers
- © 2 x M12 Nyloc Nuts
- (F) 2 x M12 Washers



























## Installation Instructions











## Installation Instructions













It is recommended that periodic inspections are made to ensure that all bolts are tightend to the specified torque settings.

Should the bike be involved in an accident a thorough inspection should be made and any components that have taken an impact, no matter how small, be replaced





www.evotech-performance.com