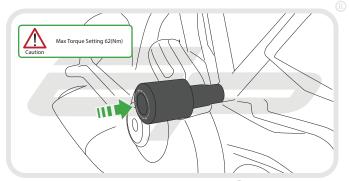

## Installation Instructions

It is recommended that periodic inspections are made to ensure that all bolts are tightend to the specified torque settings.

Should the bike be involved in an accident a thorough inspection should be made and any components that have taken an impact, no matter how small, be replaced