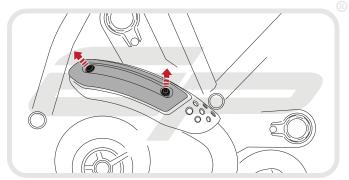

Installation Instructions



## DUCATI SCRAMBLER 2015 CRASH PROTECTION

Product Reference - 12248

## Kit Contents

- A 1 x M12 Spindle
  B 2 x Bobbin Heads
- © 2 x Poly Washers
- D 2 x Bobbin Spacers
- © 2 x M12 Nyloc Nuts
- (F) 2 x M12 Washers



























## Installation Instructions











## Installation Instructions













It is recommended that periodic inspections are made to ensure that all bolts are tightend to the specified torque settings.

Should the bike be involved in an accident a thorough inspection should be made and any components that have taken an impact, no matter how small, be replaced





www.evotech-performance.com