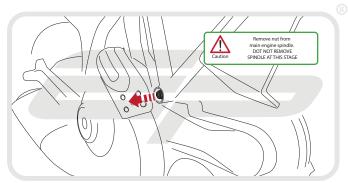

Installation Instructions



## DUCATI SCRAMBLER 2015 CRASH PROTECTION

Product Reference - 12248

## Kit Contents

- A 1 x M12 Spindle
  B 2 x Bobbin Heads
- © 2 x Poly Washers
- D 2 x Bobbin Spacers
- © 2 x M12 Nyloc Nuts
- (F) 2 x M12 Washers



























## Installation Instructions











## Installation Instructions













It is recommended that periodic inspections are made to ensure that all bolts are tightend to the specified torque settings.

Should the bike be involved in an accident a thorough inspection should be made and any components that have taken an impact, no matter how small, be replaced





www.evotech-performance.com