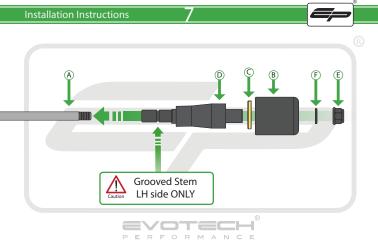

## Kit Contents

- A 1 x M12 Spindle
  B 2 x Bobbin Heads
- © 2 x Poly Washers
- D 2 x Bobbin Spacers
- © 2 x M12 Nyloc Nuts
- (F) 2 x M12 Washers

## Installation Instructions