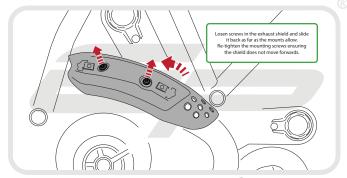

Installation Instructions



## DUCATI SCRAMBLER 2015 CRASH PROTECTION

Product Reference - 12248

## Kit Contents

- A 1 x M12 Spindle
  B 2 x Bobbin Heads
- © 2 x Poly Washers
- D 2 x Bobbin Spacers
- © 2 x M12 Nyloc Nuts
- (F) 2 x M12 Washers



























## Installation Instructions











## Installation Instructions













It is recommended that periodic inspections are made to ensure that all bolts are tightend to the specified torque settings.

Should the bike be involved in an accident a thorough inspection should be made and any components that have taken an impact, no matter how small, be replaced





www.evotech-performance.com