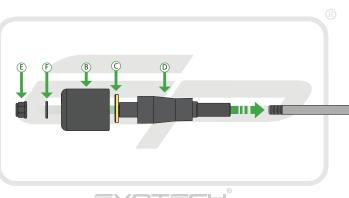

## Kit Contents

- A 1 x M12 Spindle
  B 2 x Bobbin Heads
- © 2 x Poly Washers
- D 2 x Bobbin Spacers
- © 2 x M12 Nyloc Nuts
- (F) 2 x M12 Washers

## Installation Instructions