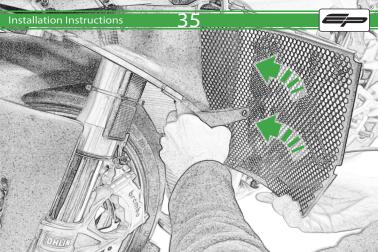

It is recommended that periodic inspections are made to ensure that dirt and debris have not become trapped between the guard and the radiator/oil cooler. Such dirt and debris would reduce the cooling efficiency of the radiator/oil cooler.

It is recommended that periodic inspections are made to ensure that all fixings are fully tightend.

www.evotech-performance.com