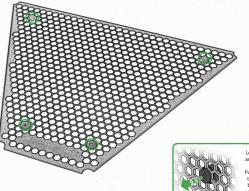

Ducati Panigale V4 Radiator Guard Set

PERFORMANCE

O

10 m

11

 $\mathbf{r}$ 

June 11

Locate round holes amongst hexagons.

Push Rubber Spacer through from the back of the guard so Hexagonal shape sits on the front face

Locate round holes amongst hexagons.

Push Rubber Spacer through from the back of the guard so Hexagonal shape sits on the front face