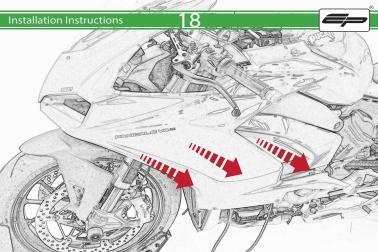

Ducati Panigale V4 Radiator Guard Set

PERFORMANCE

O

10 m

11

 $\mathbf{r}$ 

June 11

Locate round holes amongst hexagons.