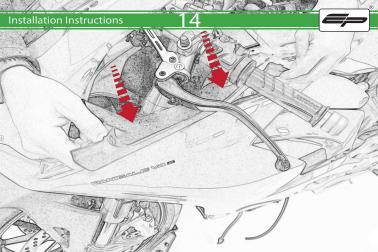

Ducati Panigale V4 Radiator Guard Set

PERFORMANCE

O

10 m

11

 $\mathbf{r}$ 

June 11

Locate round holes amongst hexagons.