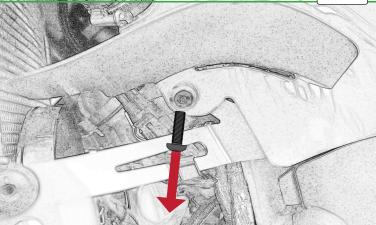

It is recommended that periodic inspections are made to ensure that all fixings are fully tightend.

www.evotech-performance.com