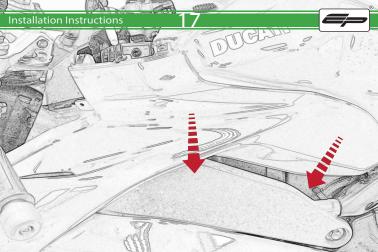

Ducati Panigale V4 Radiator Guard Set

PERFORMANCE

O

10 m

11

 $\mathbf{r}$ 

June 11

Locate round holes amongst hexagons.