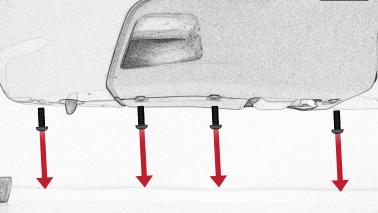

Ducati Panigale V4 Radiator Guard Set

PERFORMANCE

O

10 m

11

 $\mathbf{r}$ 

June 11

Locate round holes amongst hexagons.