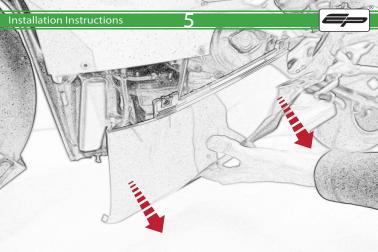

Ducati Panigale V4 Radiator Guard Set

PERFORMANCE

O

10 m

11

 $\mathbf{r}$ 

June 11

Locate round holes amongst hexagons.