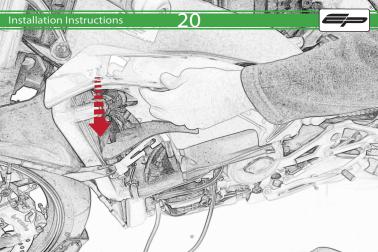

It is recommended that periodic inspections are made to ensure that dirt and debris have not become trapped between the guard and the radiator/oil cooler. Such dirt and debris would reduce the cooling efficiency of the radiator/oil cooler.