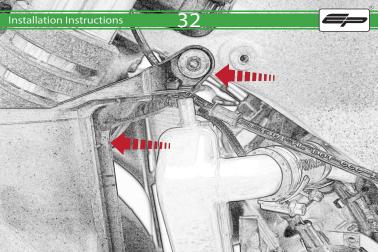

Ducati Panigale V4 Radiator Guard Set

PERFORMANCE

O

10 m

11

 $\mathbf{r}$ 

June 11

Locate round holes amongst hexagons.