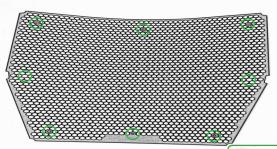

Ducati Panigale V4 Radiator Guard Set

PERFORMANCE

O

10 m

11

 $\mathbf{r}$ 

June 11

Locate round holes amongst hexagons.