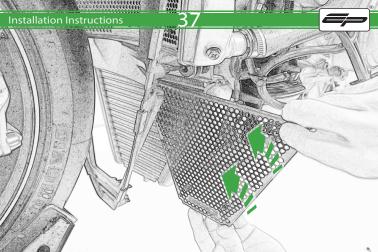

Ducati Panigale V4 Radiator Guard Set

PERFORMANCE

O

10 m

11

 $\mathbf{r}$ 

June 11

Locate round holes amongst hexagons.

Push Rubber Spacer through from the back of the guard so Hexagonal shape sits on the front face

Locate round holes amongst hexagons.

Push Rubber Spacer through from the back of the guard so Hexagonal shape sits on the front face