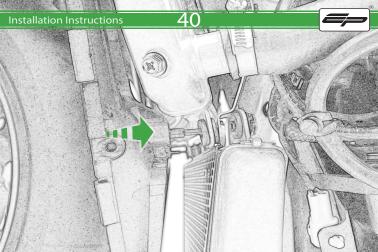

It is recommended that periodic inspections are made to ensure that all fixings are fully tightend.

www.evotech-performance.com