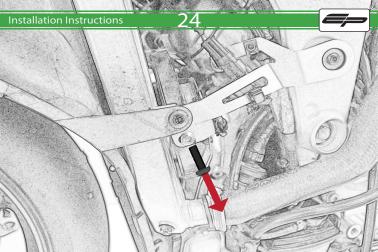

It is recommended that periodic inspections are made to ensure that all fixings are fully tightend.

www.evotech-performance.com