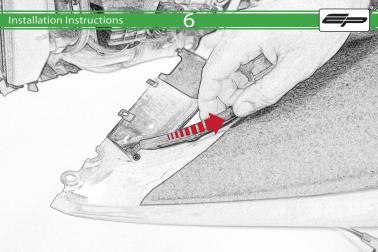

Push Rubber Spacer through from the back of the guard so Hexagonal shape sits on the front face

Locate round holes amongst hexagons.

Push Rubber Spacer through from the back of the guard so Hexagonal shape sits on the front face