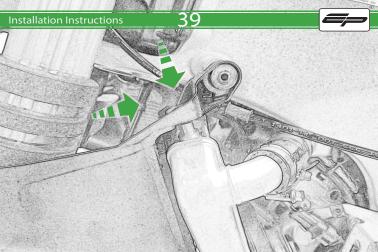

It is recommended that periodic inspections are made to ensure that all fixings are fully tightend.

www.evotech-performance.com