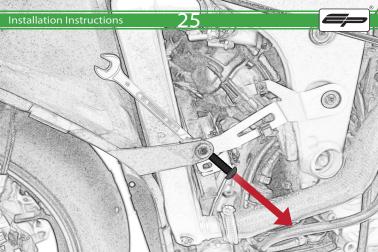

It is recommended that periodic inspections are made to ensure that all fixings are fully tightend.

www.evotech-performance.com