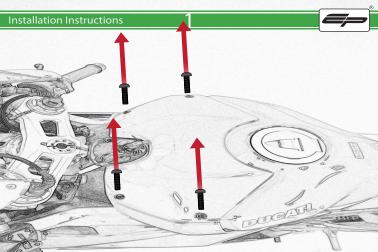

Ducati Panigale V4 Radiator Guard Set



PERFORMANCE



























O















10 m

11

















































 $\mathbf{r}$ 

June 11























Locate round holes amongst hexagons.

Push Rubber Spacer through from the back of the guard so Hexagonal shape sits on the front face









Locate round holes amongst hexagons.

Push Rubber Spacer through from the back of the guard so Hexagonal shape sits on the front face





















It is recommended that periodic inspections are made to ensure that dirt and debris have not become trapped between the guard and the radiator/oil cooler. Such dirt and debris would reduce the cooling efficiency of the radiator/oil cooler.

It is recommended that periodic inspections are made to ensure that all fixings are fully tightend.





www.evot