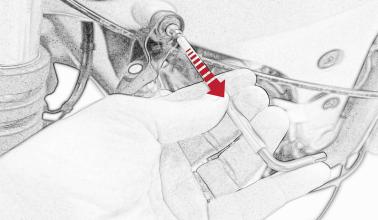

It is recommended that periodic inspections are made to ensure that dirt and debris have not become trapped between the guard and the radiator/oil cooler. Such dirt and debris would reduce the cooling efficiency of the radiator/oil cooler.