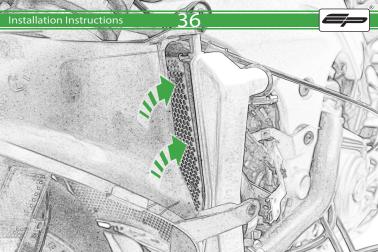

It is recommended that periodic inspections are made to ensure that dirt and debris have not become trapped between the guard and the radiator/oil cooler. Such dirt and debris would reduce the cooling efficiency of the radiator/oil cooler.

It is recommended that periodic inspections are made to ensure that all fixings are fully tightend.

www.evotech-performance.com