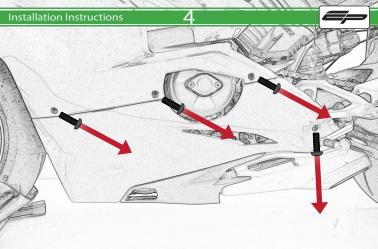

Ducati Panigale V4 Radiator Guard Set

PERFORMANCE

O

10 m

11

 $\mathbf{r}$ 

June 11

Locate round holes amongst hexagons.