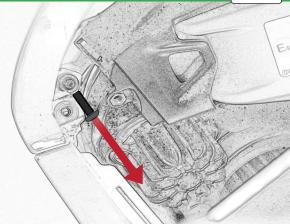

It is recommended that periodic inspections are made to ensure that dirt and debris have not become trapped between the guard and the radiator/oil cooler. Such dirt and debris would reduce the cooling efficiency of the radiator/oil cooler.