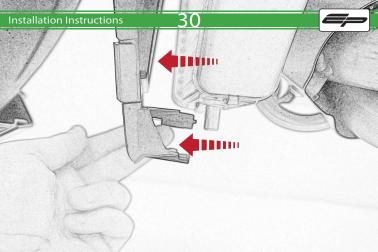

Ducati Panigale V4 Radiator Guard Set

PERFORMANCE

O

10 m

11

 $\mathbf{r}$ 

June 11

Locate round holes amongst hexagons.