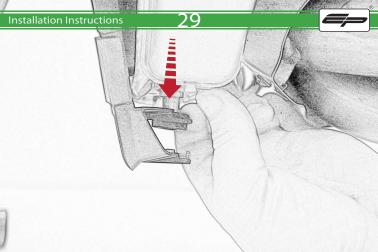

Ducati Panigale V4 Radiator Guard Set

PERFORMANCE

O

10 m

11

 $\mathbf{r}$ 

June 11

Locate round holes amongst hexagons.