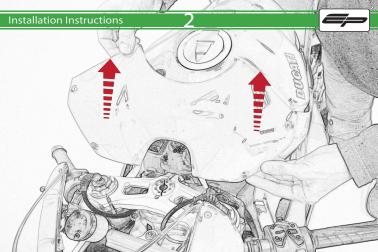

Ducati Panigale V4 Radiator Guard Set



PERFORMANCE



























O















10 m

11

















































 $\mathbf{r}$ 

June 11























Locate round holes amongst hexagons.

Push Rubber Spacer through from the back of the guard so Hexagonal shape sits on the front face









Locate round holes amongst hexagons.

Push Rubber Spacer through from the back of the guard so Hexagonal shape sits on the front face





















It is recommended that periodic inspections are made to ensure that dirt and debris have not become trapped between the guard and the radiator/oil cooler. Such dirt and debris would reduce the cooling efficiency of the radiator/oil cooler.

It is recommended that periodic inspections are made to ensure that all fixings are fully tightend.





www.evotec