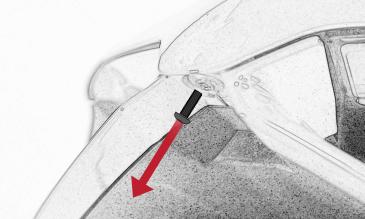

It is recommended that periodic inspections are made to ensure that all fixings are fully tightend.

www.evotech-performance.com