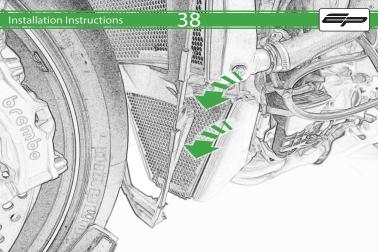

It is recommended that periodic inspections are made to ensure that dirt and debris have not become trapped between the guard and the radiator/oil cooler. Such dirt and debris would reduce the cooling efficiency of the radiator/oil cooler.