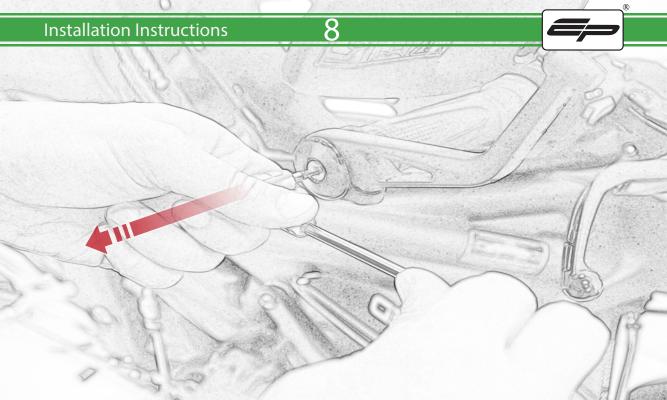

## Kit Contents PRN014335-015506-015509

- A 1 x Bar End
- B 1 x Blade
- © 1 x Inner Bar
- D 1 x Middle Bar
- **E** 1 x Outer Bar
- F 1 x O-Ring
- © 1 x M6 x 25 Countersunk Screws
- H 1 x Location Pin

It is recommended that periodic inspections are made to ensure that all bolts are tightend to the specified torque settings.