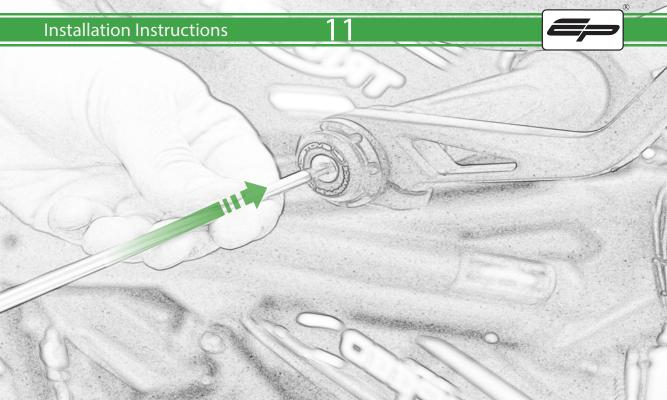

## Kit Contents PRN014335-015506-015509

- A 1 x Bar End
- B 1 x Blade
- © 1 x Inner Bar
- D 1 x Middle Bar
- **E** 1 x Outer Bar
- F 1 x O-Ring
- © 1 x M6 x 25 Countersunk Screws
- H 1 x Location Pin

It is recommended that periodic inspections are made to ensure that all bolts are tightend to the specified torque settings.