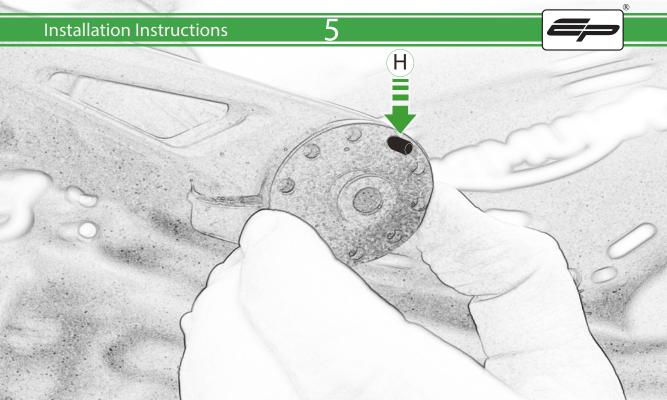

## Kit Contents PRN014335-015506-015509

- A 1 x Bar End
- B 1 x Blade
- © 1 x Inner Bar
- D 1 x Middle Bar
- **E** 1 x Outer Bar
- F 1 x O-Ring
- © 1 x M6 x 25 Countersunk Screws
- H 1 x Location Pin

It is recommended that periodic inspections are made to ensure that all bolts are tightend to the specified torque settings.