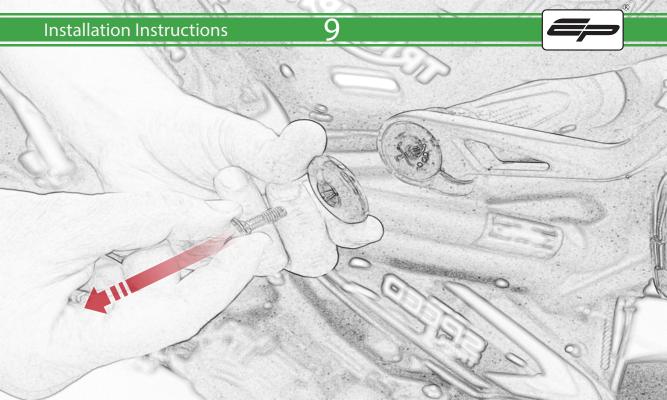

## Kit Contents PRN014335-015506-015509

- A 1 x Bar End
- B 1 x Blade
- © 1 x Inner Bar
- D 1 x Middle Bar
- **E** 1 x Outer Bar
- F 1 x O-Ring
- © 1 x M6 x 25 Countersunk Screws
- H 1 x Location Pin

It is recommended that periodic inspections are made to ensure that all bolts are tightend to the specified torque settings.