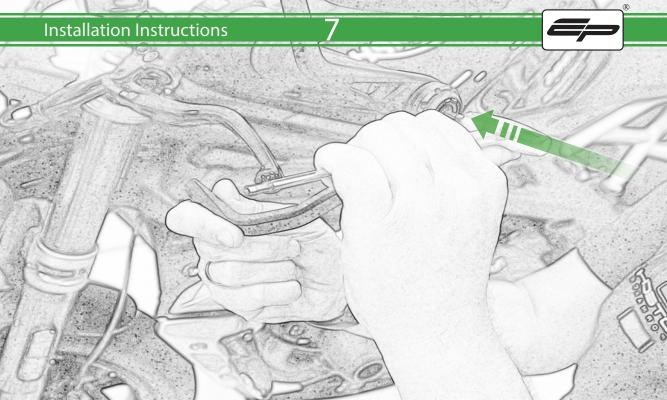

## Kit Contents PRN014335-015506-015509

- A 1 x Bar End
- B 1 x Blade
- © 1 x Inner Bar
- D 1 x Middle Bar
- **E** 1 x Outer Bar
- F 1 x O-Ring
- © 1 x M6 x 25 Countersunk Screws
- H 1 x Location Pin

It is recommended that periodic inspections are made to ensure that all bolts are tightend to the specified torque settings.