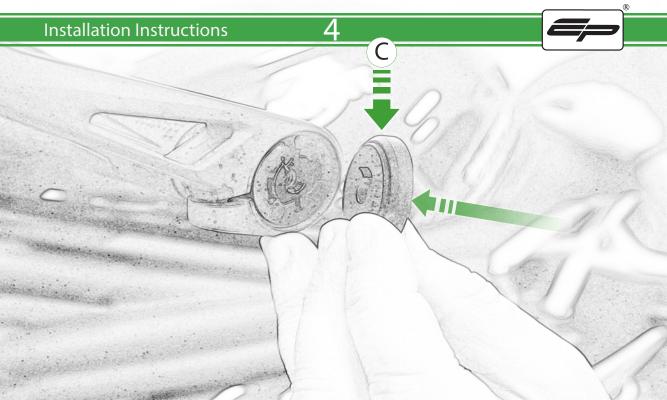

## Kit Contents PRN014335-015506-015509

- A 1 x Bar End
- B 1 x Blade
- © 1 x Inner Bar
- D 1 x Middle Bar
- **E** 1 x Outer Bar
- F 1 x O-Ring
- © 1 x M6 x 25 Countersunk Screws
- H 1 x Location Pin

It is recommended that periodic inspections are made to ensure that all bolts are tightend to the specified torque settings.