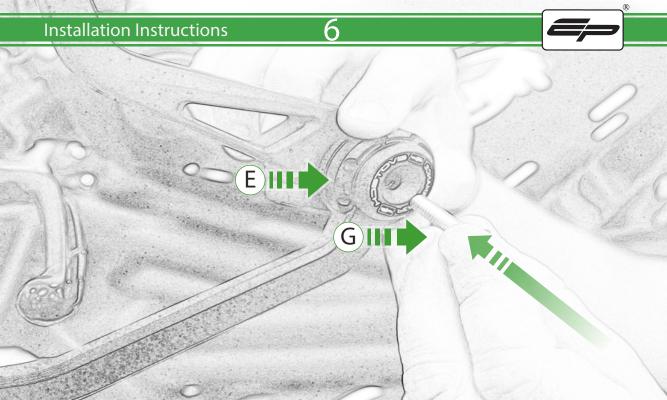

## Kit Contents PRN014335-015506-015509

- A 1 x Bar End
- B 1 x Blade
- © 1 x Inner Bar
- D 1 x Middle Bar
- **E** 1 x Outer Bar
- F 1 x O-Ring
- © 1 x M6 x 25 Countersunk Screws
- H 1 x Location Pin

It is recommended that periodic inspections are made to ensure that all bolts are tightend to the specified torque settings.