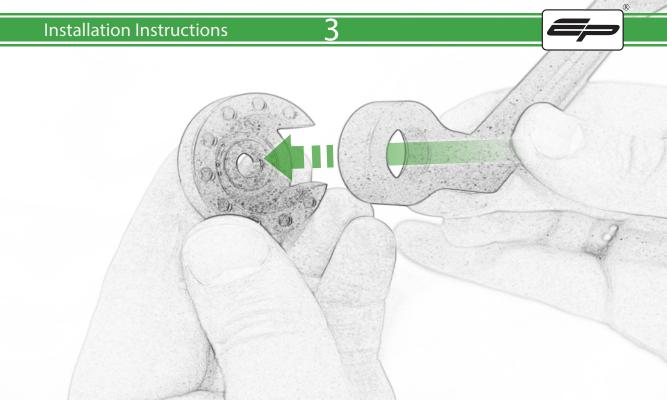

## Kit Contents PRN014335-015506-015509

- A 1 x Bar End
- B 1 x Blade
- © 1 x Inner Bar
- D 1 x Middle Bar
- **E** 1 x Outer Bar
- F 1 x O-Ring
- © 1 x M6 x 25 Countersunk Screws
- H 1 x Location Pin

It is recommended that periodic inspections are made to ensure that all bolts are tightend to the specified torque settings.