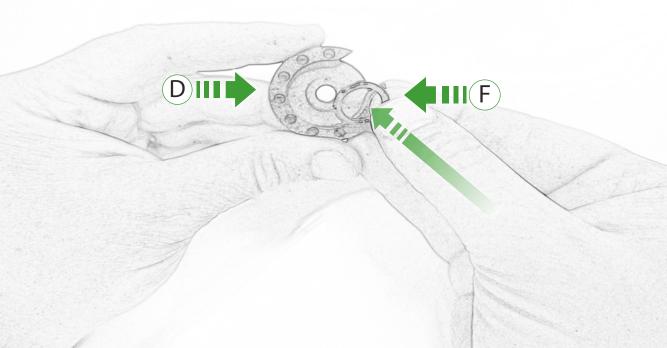

## Kit Contents PRN014335-015506-015509

- A 1 x Bar End
- B 1 x Blade
- © 1 x Inner Bar
- D 1 x Middle Bar
- **E** 1 x Outer Bar
- F 1 x O-Ring
- © 1 x M6 x 25 Countersunk Screws
- H 1 x Location Pin

It is recommended that periodic inspections are made to ensure that all bolts are tightend to the specified torque settings.