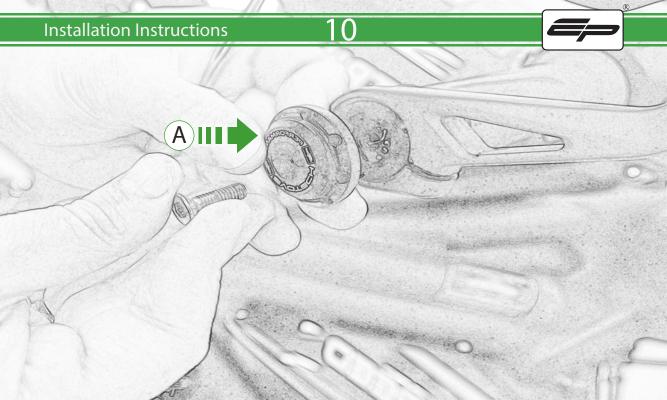

## Kit Contents PRN014335-015506-015509

- A 1 x Bar End
- B 1 x Blade
- © 1 x Inner Bar
- D 1 x Middle Bar
- **E** 1 x Outer Bar
- F 1 x O-Ring
- © 1 x M6 x 25 Countersunk Screws
- H 1 x Location Pin

It is recommended that periodic inspections are made to ensure that all bolts are tightend to the specified torque settings.