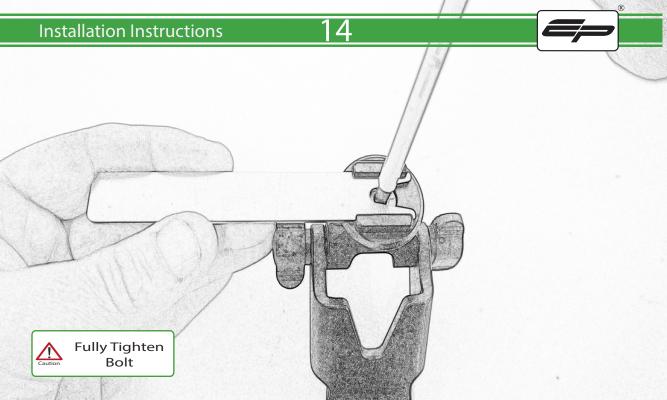

## Installation Instructions

R

- A 1 x M5 x 16 Countersunk Screw
- B 1 x Pivot Plate
- © 1 x SP Connect Plate
- ① 1 x Spanner
- © 2 x P-clips (No.1)
- © 2 x P-clips (No.2)
- © 2 x P-clips (No.3)
- H 2 x P-clips (No.4)
- 1 2 x Lobe Screw
- ① 2 x Locking Washer
- K 2 x M5 Black Washer

- L 2 x M4 x 5mm Button Head Bolts
- M 2 x M5 x 10mm Button Head Bolts