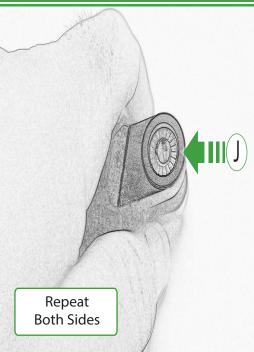

## Installation Instructions

R

- A 1 x M5 x 16 Countersunk Screw
- B 1 x Pivot Plate
- © 1 x SP Connect Plate
- ① 1 x Spanner
- © 2 x P-clips (No.1)
- © 2 x P-clips (No.2)
- © 2 x P-clips (No.3)
- H 2 x P-clips (No.4)
- 1 2 x Lobe Screw
- ① 2 x Locking Washer
- K 2 x M5 Black Washer