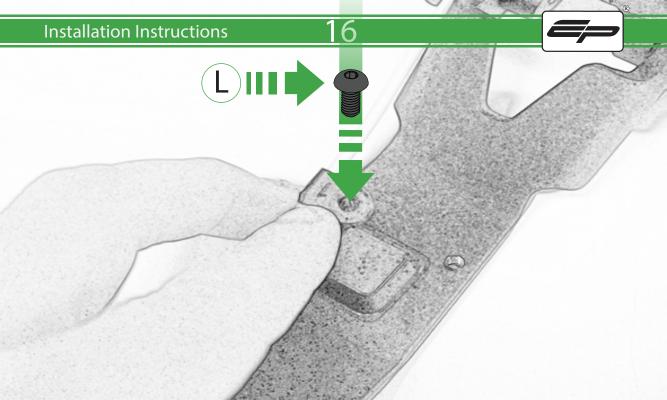

www.evotech-performance.com

Ducati Multistrada SP Connect Mount

## Installation Instructions



R

- A 1 x M5 x 16 Countersunk Screw
- B 1 x Pivot Plate
- © 1 x SP Connect Plate
- ① 1 x Spanner
- © 2 x P-clips (No.1)
- © 2 x P-clips (No.2)
- © 2 x P-clips (No.3)
- H 2 x P-clips (No.4)
- 1 2 x Lobe Screw
- ① 2 x Locking Washer
- K 2 x M5 Black Washer

- L 2 x M4 x 5mm Button Head Bolts
- M 2 x M5 x 10mm Button Head Bolts

## Sub Kit

- (AA) 1 x Rubber Pad
- **BB** 1 x Screen Mounting Bracket
- CC 1 x Main Plate
- 1 x M5 Nyloc Nut
- E 2 x M5 x 12mm Button head Bolts

















SP Connect Standard Mount



SP Connect Anti Vibration Mount





































## 📐 ESSENTIAL CHECKS 🔼



It is recommended that periodic inspections are made to ensure that all bolts are tightend to the specified torque settings.

Should the bike be involved in an accident a thorough inspection should be made and any components that have taken an impact, no matter how small, be replaced





www.evotech-performance.com