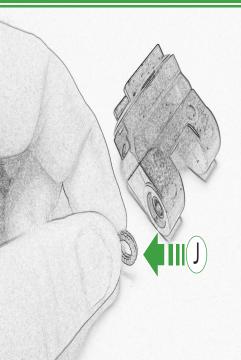

## Installation Instructions

R

- A 1 x M5 x 16 Countersunk Screw
- B 1 x Pivot Plate
- © 1 x SP Connect Plate
- ① 1 x Spanner
- © 2 x P-clips (No.1)
- © 2 x P-clips (No.2)
- © 2 x P-clips (No.3)
- H 2 x P-clips (No.4)
- 1 2 x Lobe Screw
- ① 2 x Locking Washer
- K 2 x M5 Black Washer