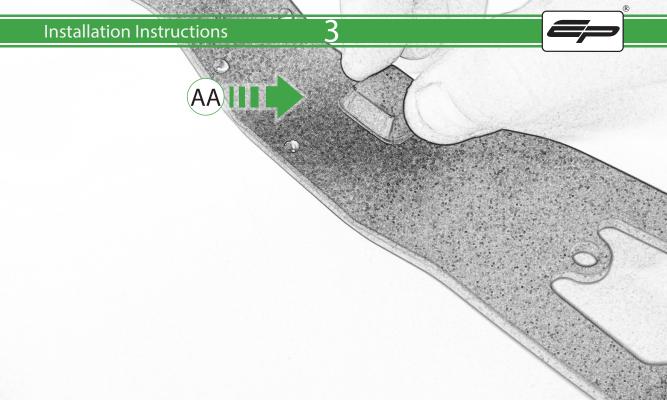

## Sub Kit

- (AA) 1 x Rubber Pad
- **BB** 1 x Screen Mounting Bracket
- CC 1 x Main Plate
- 1 x M5 Nyloc Nut
- E 2 x M5 x 12mm Button head Bolts

SP Connect Standard Mount

SP Connect Anti Vibration Mount