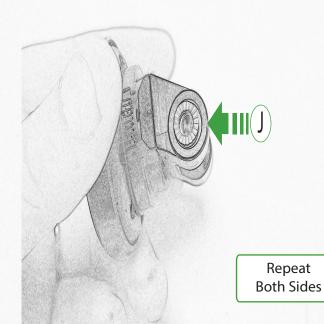

## Installation Instructions

R

- A 1 x M5 x 16 Countersunk Screw
- B 1 x Pivot Plate
- © 1 x SP Connect Plate
- ① 1 x Spanner
- © 2 x P-clips (No.1)
- © 2 x P-clips (No.2)
- © 2 x P-clips (No.3)
- H 2 x P-clips (No.4)
- 1 2 x Lobe Screw
- ① 2 x Locking Washer
- K 2 x M5 Black Washer