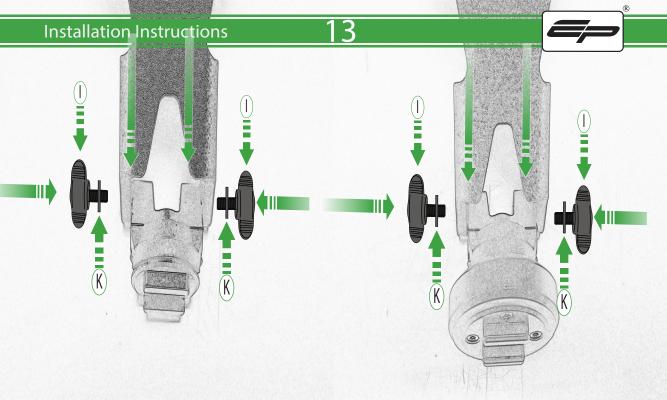

## Installation Instructions

R

- A 1 x M5 x 16 Countersunk Screw
- B 1 x Pivot Plate
- © 1 x SP Connect Plate
- ① 1 x Spanner
- © 2 x P-clips (No.1)
- © 2 x P-clips (No.2)
- © 2 x P-clips (No.3)
- H 2 x P-clips (No.4)
- 1 2 x Lobe Screw
- ① 2 x Locking Washer
- K 2 x M5 Black Washer

- L 2 x M4 x 5mm Button Head Bolts
- M 2 x M5 x 10mm Button Head Bolts