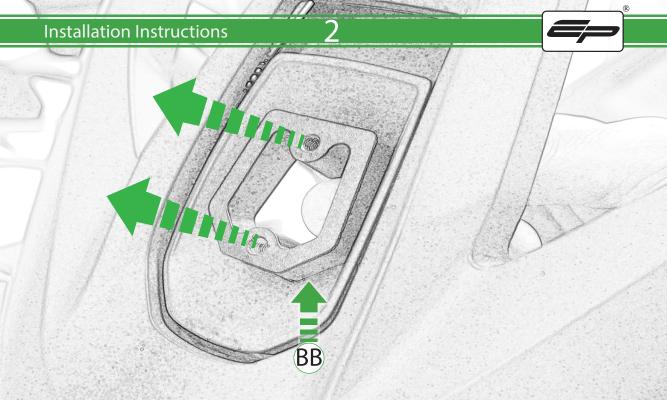

## Sub Kit

- (AA) 1 x Rubber Pad
- **BB** 1 x Screen Mounting Bracket
- CC 1 x Main Plate
- 1 x M5 Nyloc Nut
- E 2 x M5 x 12mm Button head Bolts

SP Connect Standard Mount

SP Connect Anti Vibration Mount