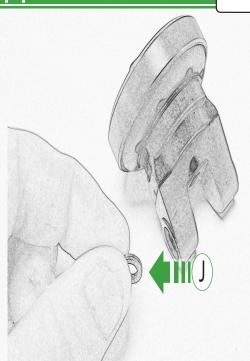

## Installation Instructions

R

- A 1 x M5 x 16 Countersunk Screw
- B 1 x Pivot Plate
- © 1 x SP Connect Plate
- ① 1 x Spanner
- © 2 x P-clips (No.1)
- © 2 x P-clips (No.2)
- © 2 x P-clips (No.3)
- H 2 x P-clips (No.4)
- 1 2 x Lobe Screw
- ① 2 x Locking Washer
- K 2 x M5 Black Washer