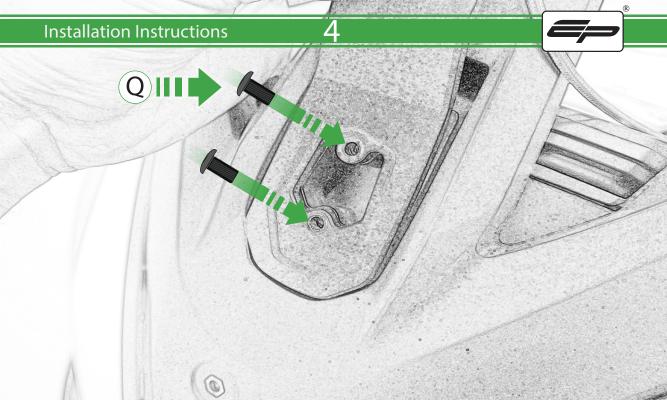

## Sub Kit

- (AA) 1 x Rubber Pad
- **BB** 1 x Screen Mounting Bracket
- CC 1 x Main Plate
- 1 x M5 Nyloc Nut
- E 2 x M5 x 12mm Button head Bolts

SP Connect Standard Mount

SP Connect Anti Vibration Mount