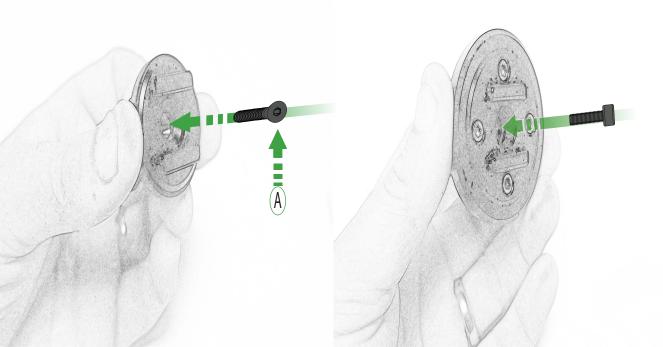

## Installation Instructions

R

- A 1 x M5 x 16 Countersunk Screw
- B 1 x Pivot Plate
- © 1 x SP Connect Plate
- ① 1 x Spanner
- © 2 x P-clips (No.1)
- © 2 x P-clips (No.2)
- © 2 x P-clips (No.3)
- H 2 x P-clips (No.4)
- 1 2 x Lobe Screw
- ① 2 x Locking Washer
- K 2 x M5 Black Washer

- L 2 x M4 x 5mm Button Head Bolts
- M 2 x M5 x 10mm Button Head Bolts