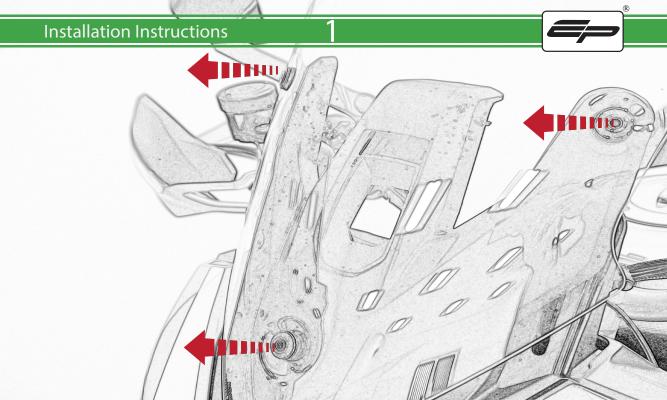

## Installation Instructions

R

- A 1 x M5 x 16 Countersunk Screw
- B 1 x Pivot Plate
- © 1 x SP Connect Plate
- ① 1 x Spanner
- © 2 x P-clips (No.1)
- © 2 x P-clips (No.2)
- © 2 x P-clips (No.3)
- H 2 x P-clips (No.4)
- 1 2 x Lobe Screw
- ① 2 x Locking Washer
- K 2 x M5 Black Washer

- L 2 x M4 x 5mm Button Head Bolts
- M 2 x M5 x 10mm Button Head Bolts