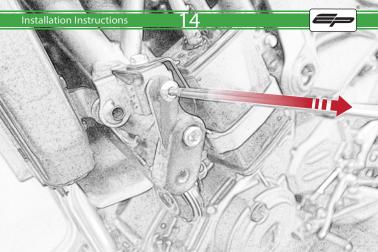

Ω

It is recommended that periodic inspections are made to ensure that all bolts are tightend to the specified torque settings.

Should the bike be involved in an accident a thorough inspection should be made and any components that have taken an impact, no matter how small, be replaced