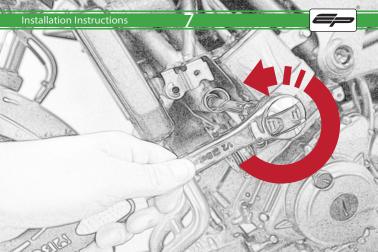

Ω

It is recommended that periodic inspections are made to ensure that all bolts are tightend to the specified torque settings.

Should the bike be involved in an accident a thorough inspection should be made and any components that have taken an impact, no matter how small, be replaced