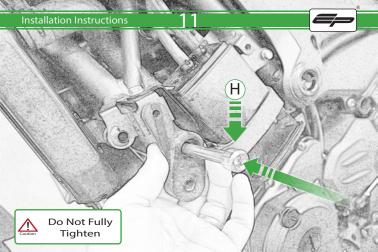

Kawasaki Z400 Crash Protection

Kit Contents PRN014537

- (A) 1 x R/H Bobbin Spacer (Longest)
- B 1 x L/H Bobbin Spacer (Shortest)
- © 1 x L/H Bobbin Bracket
- ① 1 x L/H Inner Spacer
- (E) 1 x Fairing Washer
- (F) 1 x M10-55-125-SS Caphead
- ⑥ 1 x M10-120-125-SS Caphead
- 🕀 1 x M10-130-125-SS Caphead
- ① 1 x M6 x 20mm Black Button Head Bolts
- ① 2 x M10 Custom Washer
- 🛞 2 x Polyurathane Washer
- L 2 x Low Profile Bobbin