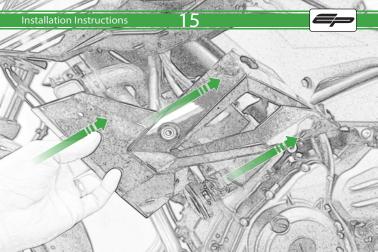

Ω

It is recommended that periodic inspections are made to ensure that all bolts are tightend to the specified torque settings.

Should the bike be involved in an accident a thorough inspection should be made and any components that have taken an impact, no matter how small, be replaced