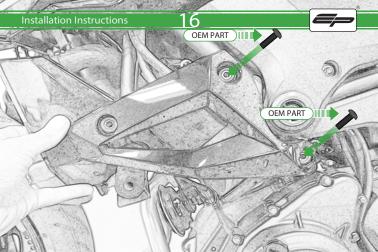

Ω

It is recommended that periodic inspections are made to ensure that all bolts are tightend to the specified torque settings.

Should the bike be involved in an accident a thorough inspection should be made and any components that have taken an impact, no matter how small, be replaced