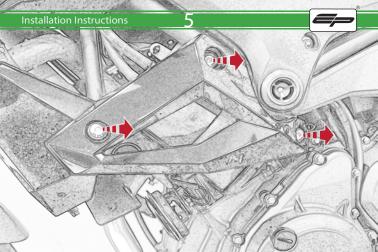

Kawasaki Z400 Crash Protection

Kit Contents PRN014537

- (A) 1 x R/H Bobbin Spacer (Longest)
- B 1 x L/H Bobbin Spacer (Shortest)
- © 1 x L/H Bobbin Bracket
- ① 1 x L/H Inner Spacer
- (E) 1 x Fairing Washer
- (F) 1 x M10-55-125-SS Caphead
- ⑥ 1 x M10-120-125-SS Caphead
- 🕀 1 x M10-130-125-SS Caphead
- ① 1 x M6 x 20mm Black Button Head Bolts
- ① 2 x M10 Custom Washer
- 🛞 2 x Polyurathane Washer
- L 2 x Low Profile Bobbin