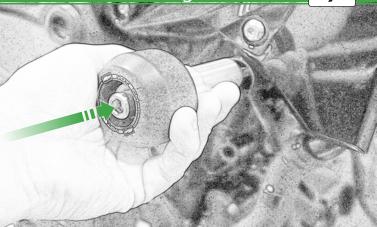

Kawasaki Z400 Crash Protection

Kit Contents PRN014537

- (A) 1 x R/H Bobbin Spacer (Longest)
- B 1 x L/H Bobbin Spacer (Shortest)
- © 1 x L/H Bobbin Bracket
- ① 1 x L/H Inner Spacer
- (E) 1 x Fairing Washer
- (F) 1 x M10-55-125-SS Caphead
- ⑥ 1 x M10-120-125-SS Caphead
- 🕀 1 x M10-130-125-SS Caphead
- ① 1 x M6 x 20mm Black Button Head Bolts
- ① 2 x M10 Custom Washer
- 🛞 2 x Polyurathane Washer
- L 2 x Low Profile Bobbin