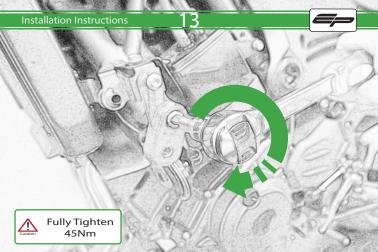

Ω

It is recommended that periodic inspections are made to ensure that all bolts are tightend to the specified torque settings.

Should the bike be involved in an accident a thorough inspection should be made and any components that have taken an impact, no matter how small, be replaced