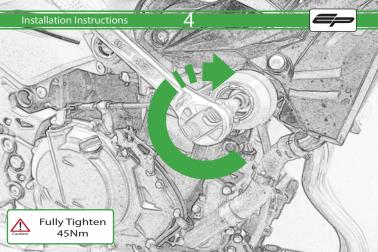

Ω

It is recommended that periodic inspections are made to ensure that all bolts are tightend to the specified torque settings.

Should the bike be involved in an accident a thorough inspection should be made and any components that have taken an impact, no matter how small, be replaced