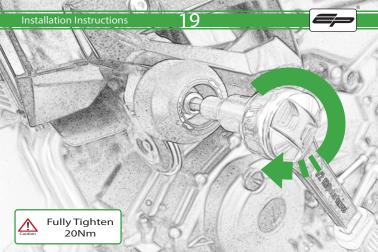

Ω

It is recommended that periodic inspections are made to ensure that all bolts are tightend to the specified torque settings.

Should the bike be involved in an accident a thorough inspection should be made and any components that have taken an impact, no matter how small, be replaced