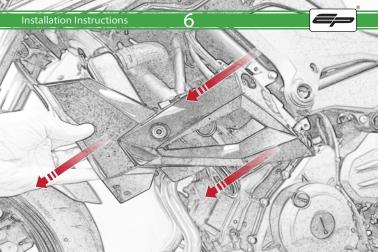

Kawasaki Z400 Crash Protection

Kit Contents PRN014537

- (A) 1 x R/H Bobbin Spacer (Longest)
- B 1 x L/H Bobbin Spacer (Shortest)
- © 1 x L/H Bobbin Bracket
- ① 1 x L/H Inner Spacer
- (E) 1 x Fairing Washer
- (F) 1 x M10-55-125-SS Caphead
- ⑥ 1 x M10-120-125-SS Caphead
- 🕀 1 x M10-130-125-SS Caphead
- ① 1 x M6 x 20mm Black Button Head Bolts
- ① 2 x M10 Custom Washer
- 🛞 2 x Polyurathane Washer
- L 2 x Low Profile Bobbin