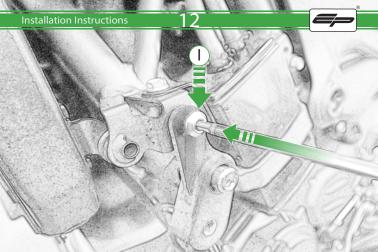

Kawasaki Z400 Crash Protection

Kit Contents PRN014537

- (A) 1 x R/H Bobbin Spacer (Longest)
- B 1 x L/H Bobbin Spacer (Shortest)
- © 1 x L/H Bobbin Bracket
- ① 1 x L/H Inner Spacer
- (E) 1 x Fairing Washer
- (F) 1 x M10-55-125-SS Caphead
- ⑥ 1 x M10-120-125-SS Caphead
- 🕀 1 x M10-130-125-SS Caphead
- ① 1 x M6 x 20mm Black Button Head Bolts
- ① 2 x M10 Custom Washer
- 🛞 2 x Polyurathane Washer
- L 2 x Low Profile Bobbin