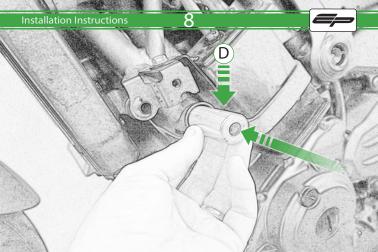

Kawasaki Z400 Crash Protection

Kit Contents PRN014537

- (A) 1 x R/H Bobbin Spacer (Longest)
- B 1 x L/H Bobbin Spacer (Shortest)
- © 1 x L/H Bobbin Bracket
- ① 1 x L/H Inner Spacer
- (E) 1 x Fairing Washer
- (F) 1 x M10-55-125-SS Caphead
- ⑥ 1 x M10-120-125-SS Caphead
- 🕀 1 x M10-130-125-SS Caphead
- ① 1 x M6 x 20mm Black Button Head Bolts
- ① 2 x M10 Custom Washer
- 🛞 2 x Polyurathane Washer
- L 2 x Low Profile Bobbin