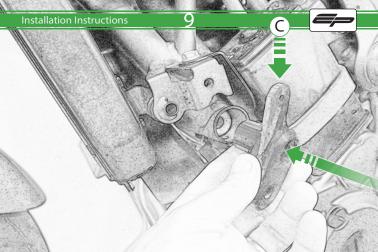

Kawasaki Z400 Crash Protection

Kit Contents PRN014537

- (A) 1 x R/H Bobbin Spacer (Longest)
- B 1 x L/H Bobbin Spacer (Shortest)
- © 1 x L/H Bobbin Bracket
- ① 1 x L/H Inner Spacer
- (E) 1 x Fairing Washer
- (F) 1 x M10-55-125-SS Caphead
- ⑥ 1 x M10-120-125-SS Caphead
- 🕀 1 x M10-130-125-SS Caphead
- ① 1 x M6 x 20mm Black Button Head Bolts
- ① 2 x M10 Custom Washer
- 🛞 2 x Polyurathane Washer
- L 2 x Low Profile Bobbin