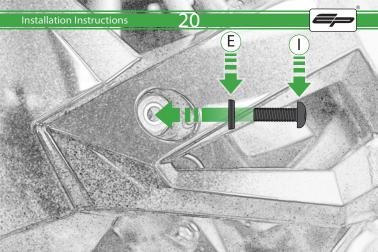

Kawasaki Z400 Crash Protection

Kit Contents PRN014537

- (A) 1 x R/H Bobbin Spacer (Longest)
- B 1 x L/H Bobbin Spacer (Shortest)
- © 1 x L/H Bobbin Bracket
- ① 1 x L/H Inner Spacer
- (E) 1 x Fairing Washer
- (F) 1 x M10-55-125-SS Caphead
- ⑥ 1 x M10-120-125-SS Caphead
- 🕀 1 x M10-130-125-SS Caphead
- ① 1 x M6 x 20mm Black Button Head Bolts
- ① 2 x M10 Custom Washer
- 🛞 2 x Polyurathane Washer
- L 2 x Low Profile Bobbin