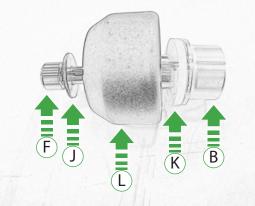

Kawasaki Z400 Crash Protection

Kit Contents PRN014537

- (A) 1 x R/H Bobbin Spacer (Longest)
- B 1 x L/H Bobbin Spacer (Shortest)
- © 1 x L/H Bobbin Bracket
- ① 1 x L/H Inner Spacer
- (E) 1 x Fairing Washer
- (F) 1 x M10-55-125-SS Caphead
- ⑥ 1 x M10-120-125-SS Caphead
- 🕀 1 x M10-130-125-SS Caphead
- ① 1 x M6 x 20mm Black Button Head Bolts
- ① 2 x M10 Custom Washer
- 🛞 2 x Polyurathane Washer
- L 2 x Low Profile Bobbin