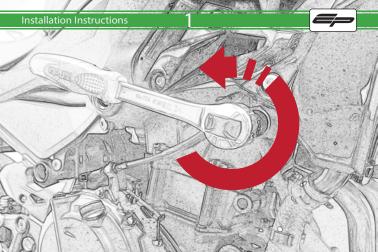

Kawasaki Z400 Crash Protection

Kit Contents PRN014537

- (A) 1 x R/H Bobbin Spacer (Longest)
- B 1 x L/H Bobbin Spacer (Shortest)
- © 1 x L/H Bobbin Bracket
- ① 1 x L/H Inner Spacer
- (E) 1 x Fairing Washer
- (F) 1 x M10-55-125-SS Caphead
- ⑥ 1 x M10-120-125-SS Caphead
- 🕀 1 x M10-130-125-SS Caphead
- ① 1 x M6 x 20mm Black Button Head Bolts
- ① 2 x M10 Custom Washer
- 🛞 2 x Polyurathane Washer
- L 2 x Low Profile Bobbin