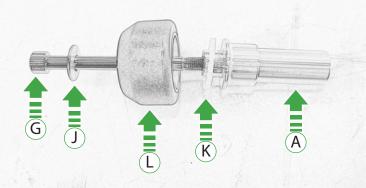

Kawasaki Z400 Crash Protection

Kit Contents PRN014537

- (A) 1 x R/H Bobbin Spacer (Longest)
- B 1 x L/H Bobbin Spacer (Shortest)
- © 1 x L/H Bobbin Bracket
- ① 1 x L/H Inner Spacer
- (E) 1 x Fairing Washer
- (F) 1 x M10-55-125-SS Caphead
- ⑥ 1 x M10-120-125-SS Caphead
- 🕀 1 x M10-130-125-SS Caphead
- ① 1 x M6 x 20mm Black Button Head Bolts
- ① 2 x M10 Custom Washer
- 🛞 2 x Polyurathane Washer
- L 2 x Low Profile Bobbin