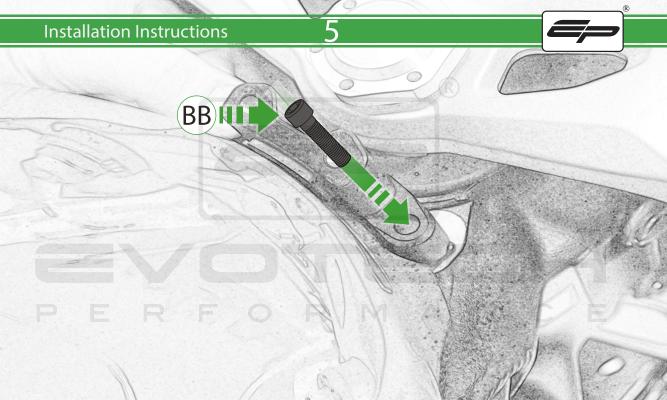

- Sub Kit
- (AA) 1 x Pad
- BB 2 x M6 x 35 Cap Head
- © 2 x M6 x 12mm Black Button Head

3

9