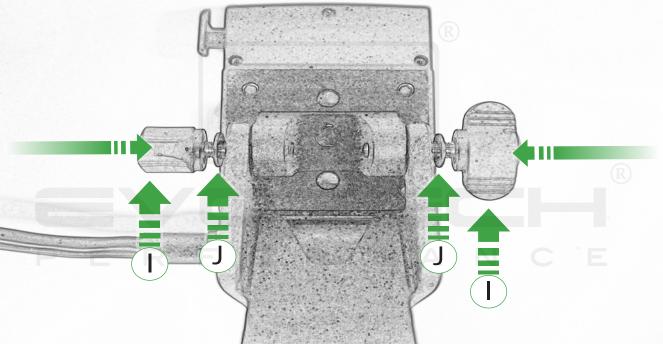

## Installation Instructions

R

A 1 x Main Plate

© 2 x M4 x 5mm Black Button Head Bolts

B 1 x Pivot Plate

M 4 x M4 x 10mm Black Button Head Bolts

- © 1 x Sub Mounting Bracket
- D 2 x M5 x 8mm Black Button Head Bolts
- © 2 x P-clips (No.1)
- F 2 x P-clips (No.2)
- © 2 x P-clips (No.3)
- (No.4)
- 1 2 x Lobe Screw
- ① 2 x M5 Black Washer
- K 2 x Locking Washer