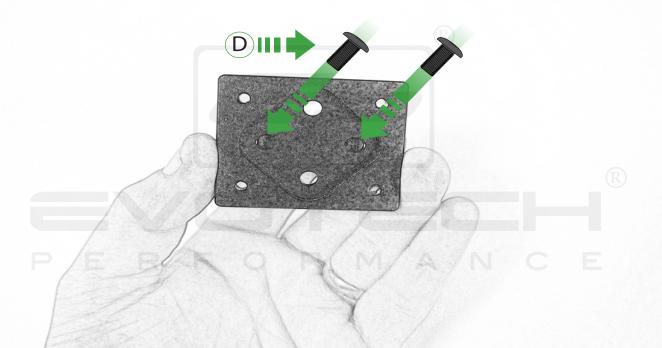

## Installation Instructions

R

A 1 x Main Plate

© 2 x M4 x 5mm Black Button Head Bolts

B 1 x Pivot Plate

M 4 x M4 x 10mm Black Button Head Bolts

- © 1 x Sub Mounting Bracket
- D 2 x M5 x 8mm Black Button Head Bolts
- © 2 x P-clips (No.1)
- F 2 x P-clips (No.2)
- © 2 x P-clips (No.3)
- (No.4)
- 1 2 x Lobe Screw
- ① 2 x M5 Black Washer
- K 2 x Locking Washer