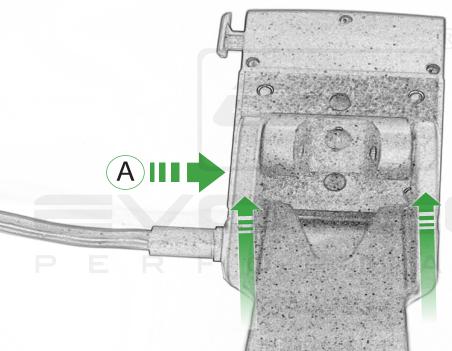

## Installation Instructions

R

A 1 x Main Plate

© 2 x M4 x 5mm Black Button Head Bolts

B 1 x Pivot Plate

M 4 x M4 x 10mm Black Button Head Bolts

- © 1 x Sub Mounting Bracket
- D 2 x M5 x 8mm Black Button Head Bolts
- © 2 x P-clips (No.1)
- F 2 x P-clips (No.2)
- © 2 x P-clips (No.3)
- (No.4)
- 1 2 x Lobe Screw
- ① 2 x M5 Black Washer
- K 2 x Locking Washer