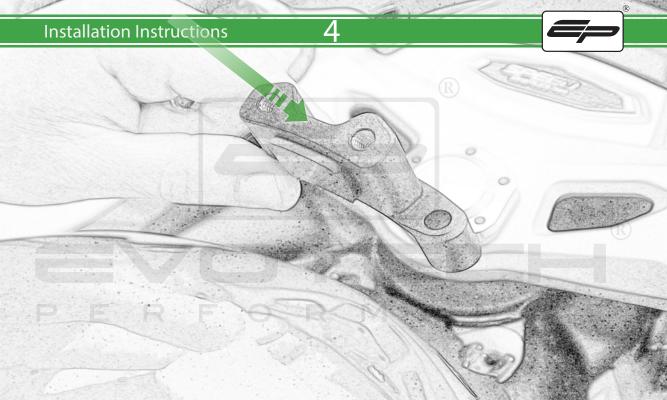

www.evotech-performance.com
Triumph Speed Triple RR
Garmin Sat Nav Mount

## Installation Instructions



R

A 1 x Main Plate

© 2 x M4 x 5mm Black Button Head Bolts

B 1 x Pivot Plate

M 4 x M4 x 10mm Black Button Head Bolts

- © 1 x Sub Mounting Bracket
- D 2 x M5 x 8mm Black Button Head Bolts
- © 2 x P-clips (No.1)
- F 2 x P-clips (No.2)
- © 2 x P-clips (No.3)
- (No.4)
- 1 2 x Lobe Screw
- ① 2 x M5 Black Washer
- K 2 x Locking Washer

- Sub Kit
- (AA) 1 x Pad
- BB 2 x M6 x 35 Cap Head
- © 2 x M6 x 12mm Black Button Head





3















9











## 12

















Repeat Both Sides







R









## ESSENTIAL CHECKS 🔨



It is recommended that periodic inspections are made to ensure that all bolts are tightend to the specified torque settings.

Should the bike be involved in an accident a thorough inspection should be made and any components that have taken an impact, no matter how small, be replaced



www.evotech-performance.com