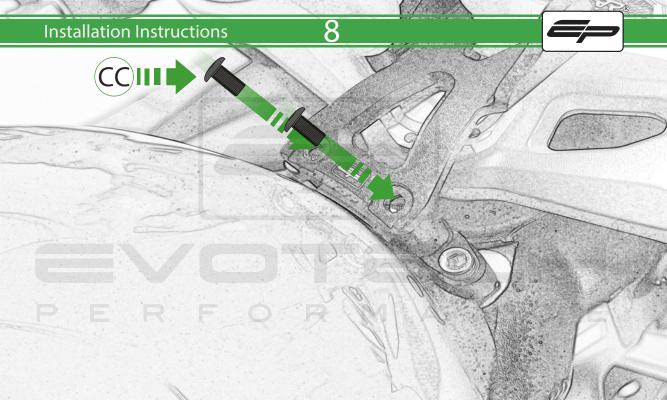

- Sub Kit
- (AA) 1 x Pad
- BB 2 x M6 x 35 Cap Head
- © 2 x M6 x 12mm Black Button Head

3

9