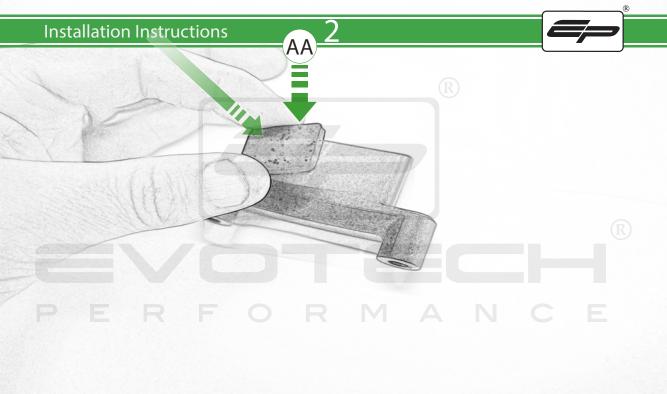

- Sub Kit
- (AA) 1 x Pad
- BB 2 x M6 x 35 Cap Head
- © 2 x M6 x 12mm Black Button Head

3

9