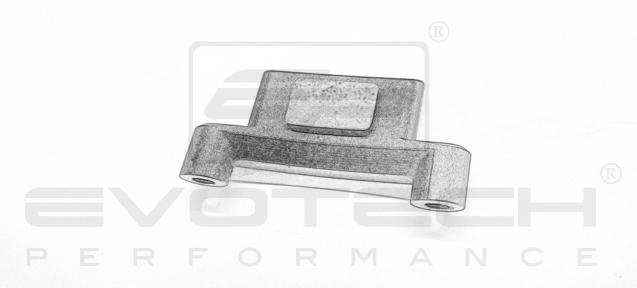

## Installation Instructions

R

A 1 x Main Plate

© 2 x M4 x 5mm Black Button Head Bolts

B 1 x Pivot Plate

M 4 x M4 x 10mm Black Button Head Bolts

- © 1 x Sub Mounting Bracket
- D 2 x M5 x 8mm Black Button Head Bolts
- © 2 x P-clips (No.1)
- F 2 x P-clips (No.2)
- © 2 x P-clips (No.3)
- (No.4)
- 1 2 x Lobe Screw
- ① 2 x M5 Black Washer
- K 2 x Locking Washer