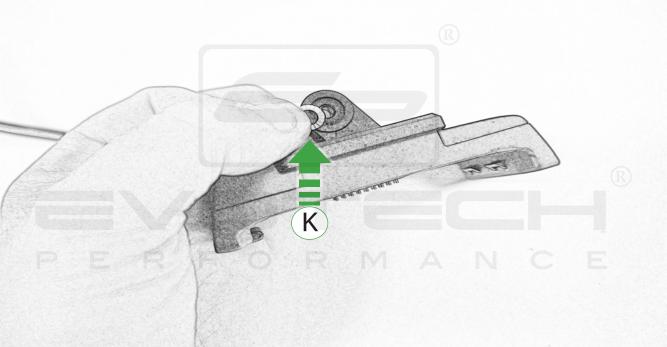

www.evotech-performance.com
Triumph Speed Triple RR
Garmin Sat Nav Mount

## Installation Instructions



R

A 1 x Main Plate

© 2 x M4 x 5mm Black Button Head Bolts

B 1 x Pivot Plate

M 4 x M4 x 10mm Black Button Head Bolts

- © 1 x Sub Mounting Bracket
- D 2 x M5 x 8mm Black Button Head Bolts
- © 2 x P-clips (No.1)
- F 2 x P-clips (No.2)
- © 2 x P-clips (No.3)
- (No.4)
- 1 2 x Lobe Screw
- ① 2 x M5 Black Washer
- K 2 x Locking Washer

- Sub Kit
- (AA) 1 x Pad
- BB 2 x M6 x 35 Cap Head
- © 2 x M6 x 12mm Black Button Head





3















9











## 12

















Repeat Both Sides







R









## ESSENTIAL CHECKS 🔨



It is recommended that periodic inspections are made to ensure that all bolts are tightend to the specified torque settings.

Should the bike be involved in an accident a thorough inspection should be made and any components that have taken an impact, no matter how small, be replaced



www.evotech-performance.com