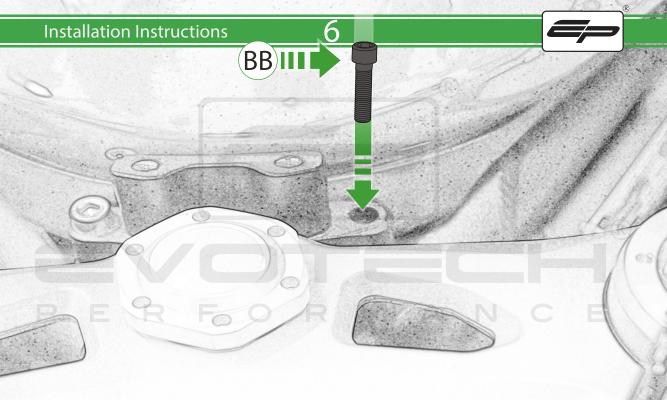

## Installation Instructions

R

A 1 x Main Plate

© 2 x M4 x 5mm Black Button Head Bolts

B 1 x Pivot Plate

M 4 x M4 x 10mm Black Button Head Bolts

- © 1 x Sub Mounting Bracket
- D 2 x M5 x 8mm Black Button Head Bolts
- © 2 x P-clips (No.1)
- F 2 x P-clips (No.2)
- © 2 x P-clips (No.3)
- (No.4)
- 1 2 x Lobe Screw
- ① 2 x M5 Black Washer
- K 2 x Locking Washer