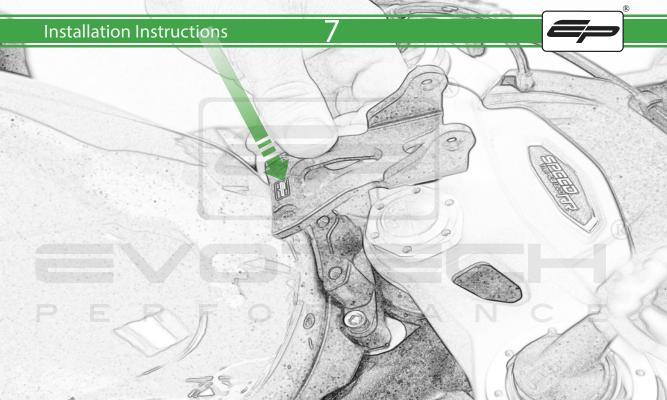

## Installation Instructions

R

A 1 x Main Plate

© 2 x M4 x 5mm Black Button Head Bolts

B 1 x Pivot Plate

M 4 x M4 x 10mm Black Button Head Bolts

- © 1 x Sub Mounting Bracket
- D 2 x M5 x 8mm Black Button Head Bolts
- © 2 x P-clips (No.1)
- F 2 x P-clips (No.2)
- © 2 x P-clips (No.3)
- (No.4)
- 1 2 x Lobe Screw
- ① 2 x M5 Black Washer
- K 2 x Locking Washer