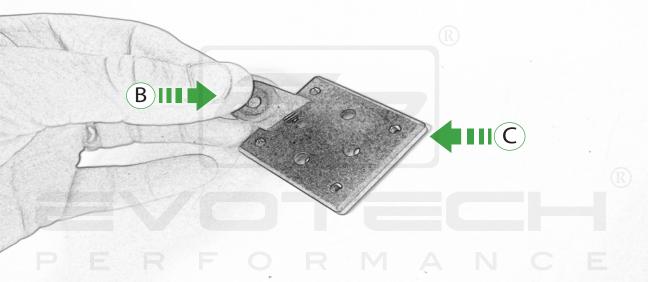

## Installation Instructions

R

A 1 x Main Plate

© 2 x M4 x 5mm Black Button Head Bolts

B 1 x Pivot Plate

M 4 x M4 x 10mm Black Button Head Bolts

- © 1 x Sub Mounting Bracket
- D 2 x M5 x 8mm Black Button Head Bolts
- © 2 x P-clips (No.1)
- F 2 x P-clips (No.2)
- © 2 x P-clips (No.3)
- (No.4)
- 1 2 x Lobe Screw
- ① 2 x M5 Black Washer
- K 2 x Locking Washer