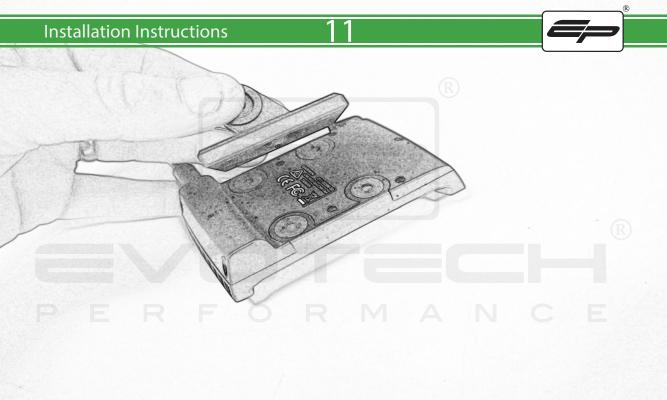

## Installation Instructions

R

A 1 x Main Plate

© 2 x M4 x 5mm Black Button Head Bolts

B 1 x Pivot Plate

M 4 x M4 x 10mm Black Button Head Bolts

- © 1 x Sub Mounting Bracket
- D 2 x M5 x 8mm Black Button Head Bolts
- © 2 x P-clips (No.1)
- F 2 x P-clips (No.2)
- © 2 x P-clips (No.3)
- (No.4)
- 1 2 x Lobe Screw
- ① 2 x M5 Black Washer
- K 2 x Locking Washer