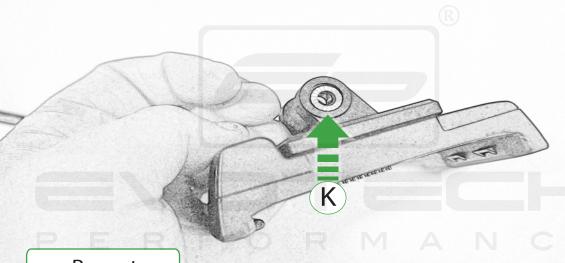

www.evotech-performance.com
Triumph Speed Triple RR
Garmin Sat Nav Mount

## Installation Instructions



R

A 1 x Main Plate

© 2 x M4 x 5mm Black Button Head Bolts

B 1 x Pivot Plate

M 4 x M4 x 10mm Black Button Head Bolts

- © 1 x Sub Mounting Bracket
- D 2 x M5 x 8mm Black Button Head Bolts
- © 2 x P-clips (No.1)
- F 2 x P-clips (No.2)
- © 2 x P-clips (No.3)
- (No.4)
- 1 2 x Lobe Screw
- ① 2 x M5 Black Washer
- K 2 x Locking Washer

- Sub Kit
- (AA) 1 x Pad
- BB 2 x M6 x 35 Cap Head
- © 2 x M6 x 12mm Black Button Head





3















9











## 12

















Repeat Both Sides







R









## ESSENTIAL CHECKS 🔨



It is recommended that periodic inspections are made to ensure that all bolts are tightend to the specified torque settings.

Should the bike be involved in an accident a thorough inspection should be made and any components that have taken an impact, no matter how small, be replaced



www.evotech-performance.com