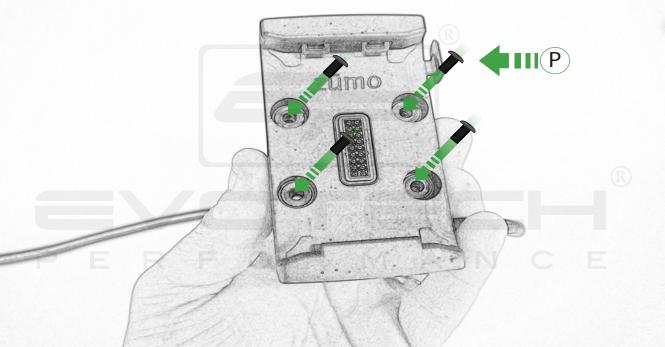

## Installation Instructions

R

A 1 x Main Plate

© 2 x M4 x 5mm Black Button Head Bolts

B 1 x Pivot Plate

M 4 x M4 x 10mm Black Button Head Bolts

- © 1 x Sub Mounting Bracket
- D 2 x M5 x 8mm Black Button Head Bolts
- © 2 x P-clips (No.1)
- F 2 x P-clips (No.2)
- © 2 x P-clips (No.3)
- (No.4)
- 1 2 x Lobe Screw
- ① 2 x M5 Black Washer
- K 2 x Locking Washer