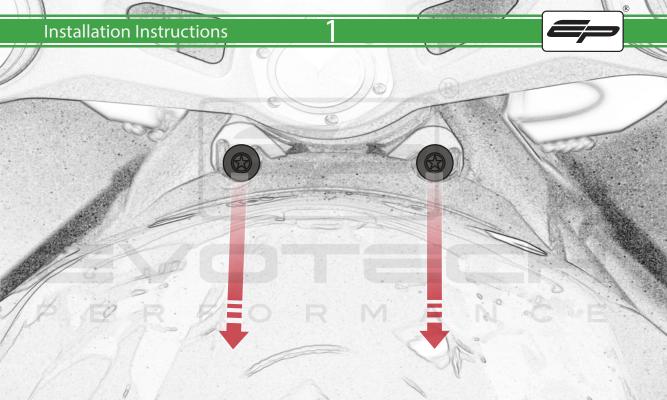

## Installation Instructions

R

A 1 x Main Plate

© 2 x M4 x 5mm Black Button Head Bolts

B 1 x Pivot Plate

M 4 x M4 x 10mm Black Button Head Bolts

- © 1 x Sub Mounting Bracket
- D 2 x M5 x 8mm Black Button Head Bolts
- © 2 x P-clips (No.1)
- F 2 x P-clips (No.2)
- © 2 x P-clips (No.3)
- (No.4)
- 1 2 x Lobe Screw
- ① 2 x M5 Black Washer
- K 2 x Locking Washer