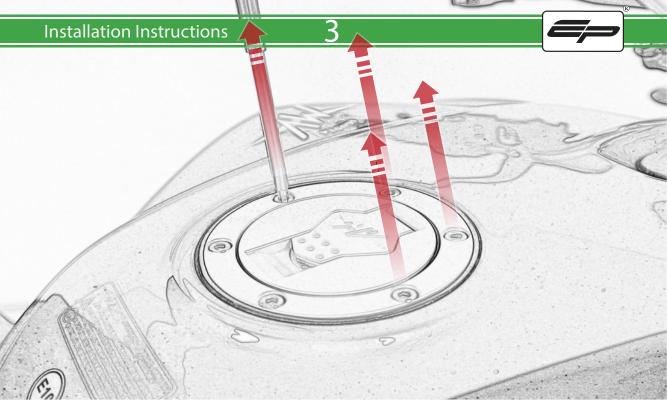

## Installation Instructions

- (A) 1 x Main Plate
- **B** 1 x Pivot Plate
- © 1 x Sub Mounting Bracket
- D 2 x M5 x 8mm Black Button Head Bolts
- © 2 x Locking Washer
- F 2 x M5 Black Washer
- © 2 x M5 x 12 Caphead Bolt
- (H) 4 x M4 x 12mm Black Button Head Bolts