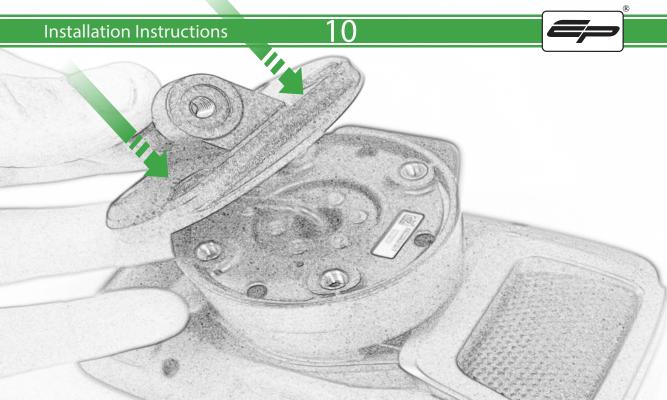

## Installation Instructions

- (A) 1 x Main Plate
- **B** 1 x Pivot Plate
- © 1 x Sub Mounting Bracket
- D 2 x M5 x 8mm Black Button Head Bolts
- © 2 x Locking Washer
- F 2 x M5 Black Washer
- © 2 x M5 x 12 Caphead Bolt
- (H) 4 x M4 x 12mm Black Button Head Bolts