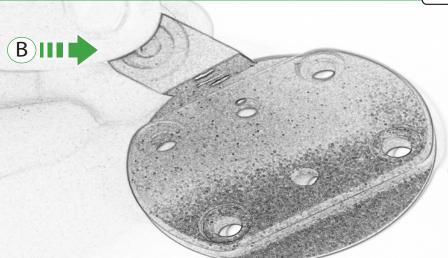

## Installation Instructions

- (A) 1 x Main Plate
- **B** 1 x Pivot Plate
- © 1 x Sub Mounting Bracket
- D 2 x M5 x 8mm Black Button Head Bolts
- © 2 x Locking Washer
- F 2 x M5 Black Washer
- © 2 x M5 x 12 Caphead Bolt
- (H) 4 x M4 x 12mm Black Button Head Bolts

- (A) 1 x Rubber Pad
- BB 2 x M5 x 45mm Black Button Head Bolts
- © 2 x M5 x 25mm Black Button Head Bolts
- 4 x Spacers

PERFORMANCE

9