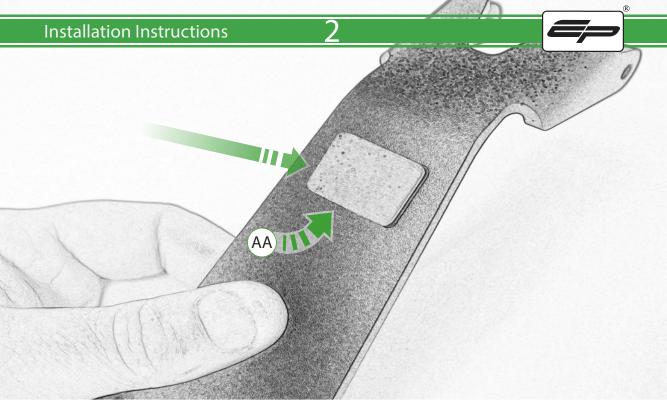

- (A) 1 x Rubber Pad
- BB 2 x M5 x 45mm Black Button Head Bolts
- © 2 x M5 x 25mm Black Button Head Bolts
- 4 x Spacers

PERFORMANCE

9