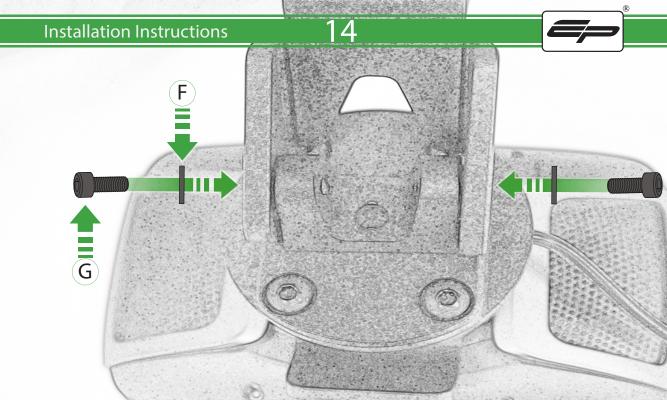

## Installation Instructions

- (A) 1 x Main Plate
- **B** 1 x Pivot Plate
- © 1 x Sub Mounting Bracket
- D 2 x M5 x 8mm Black Button Head Bolts
- © 2 x Locking Washer
- F 2 x M5 Black Washer
- © 2 x M5 x 12 Caphead Bolt
- (H) 4 x M4 x 12mm Black Button Head Bolts