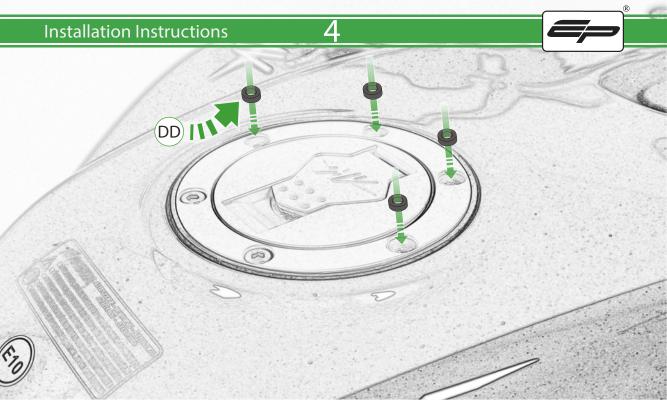

## Installation Instructions

- (A) 1 x Main Plate
- **B** 1 x Pivot Plate
- © 1 x Sub Mounting Bracket
- D 2 x M5 x 8mm Black Button Head Bolts
- © 2 x Locking Washer
- F 2 x M5 Black Washer
- © 2 x M5 x 12 Caphead Bolt
- (H) 4 x M4 x 12mm Black Button Head Bolts