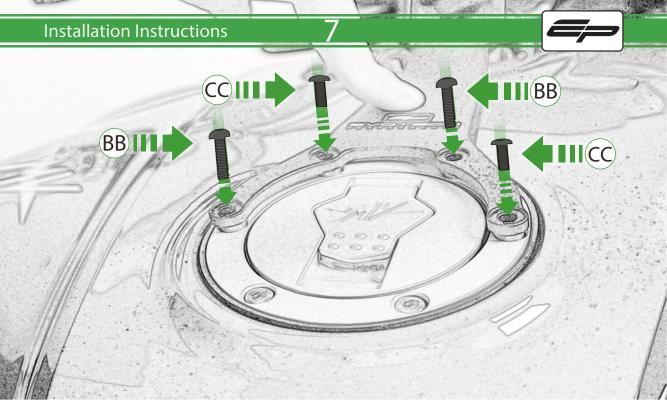

- (A) 1 x Rubber Pad
- BB 2 x M5 x 45mm Black Button Head Bolts
- © 2 x M5 x 25mm Black Button Head Bolts
- 4 x Spacers

PERFORMANCE

9