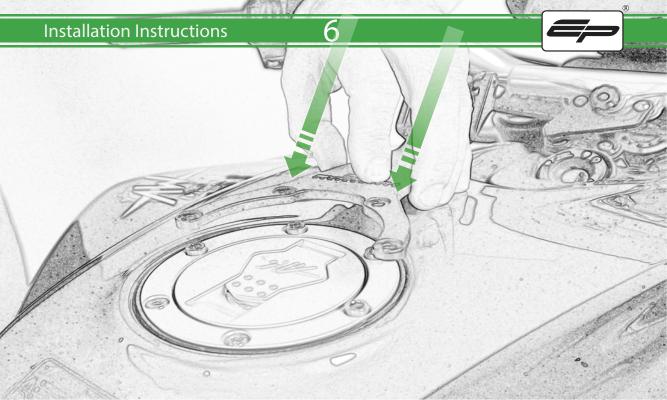

## Installation Instructions

- (A) 1 x Main Plate
- **B** 1 x Pivot Plate
- © 1 x Sub Mounting Bracket
- D 2 x M5 x 8mm Black Button Head Bolts
- © 2 x Locking Washer
- F 2 x M5 Black Washer
- © 2 x M5 x 12 Caphead Bolt
- (H) 4 x M4 x 12mm Black Button Head Bolts

- (A) 1 x Rubber Pad
- BB 2 x M5 x 45mm Black Button Head Bolts
- © 2 x M5 x 25mm Black Button Head Bolts
- 4 x Spacers

PERFORMANCE

9