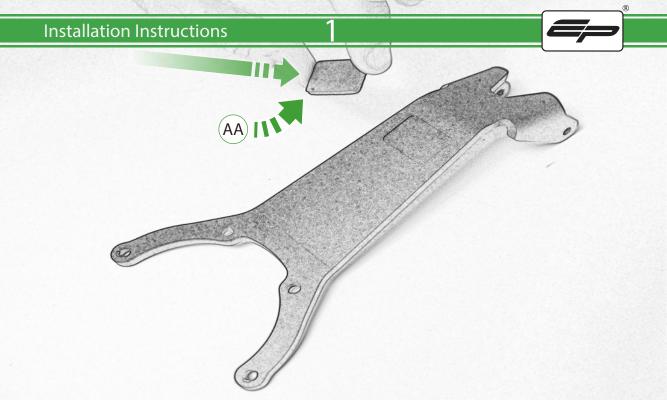

## Installation Instructions

- (A) 1 x Main Plate
- **B** 1 x Pivot Plate
- © 1 x Sub Mounting Bracket
- D 2 x M5 x 8mm Black Button Head Bolts
- © 2 x Locking Washer
- F 2 x M5 Black Washer
- © 2 x M5 x 12 Caphead Bolt
- (H) 4 x M4 x 12mm Black Button Head Bolts

- (A) 1 x Rubber Pad
- BB 2 x M5 x 45mm Black Button Head Bolts
- © 2 x M5 x 25mm Black Button Head Bolts
- 4 x Spacers

PERFORMANCE

9