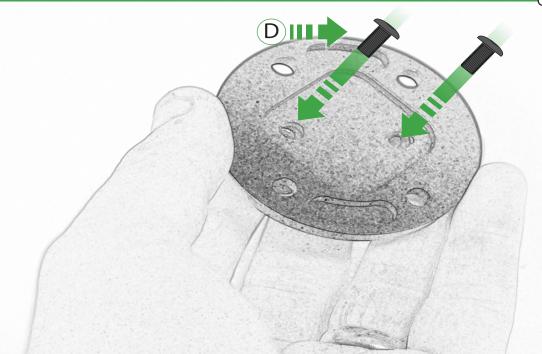

## Installation Instructions

- (A) 1 x Main Plate
- **B** 1 x Pivot Plate
- © 1 x Sub Mounting Bracket
- D 2 x M5 x 8mm Black Button Head Bolts
- © 2 x Locking Washer
- F 2 x M5 Black Washer
- © 2 x M5 x 12 Caphead Bolt
- (H) 4 x M4 x 12mm Black Button Head Bolts