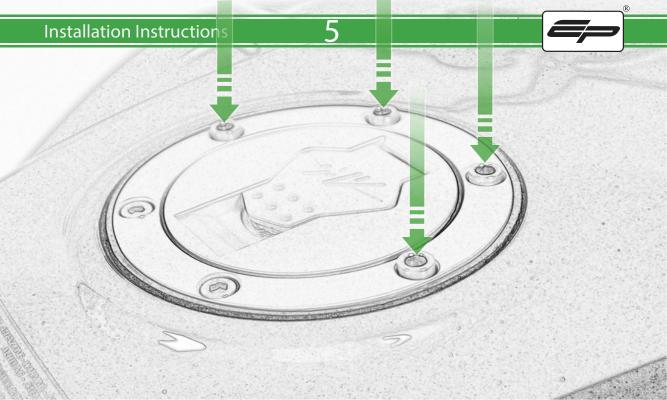

## Installation Instructions

- (A) 1 x Main Plate
- **B** 1 x Pivot Plate
- © 1 x Sub Mounting Bracket
- D 2 x M5 x 8mm Black Button Head Bolts
- © 2 x Locking Washer
- F 2 x M5 Black Washer
- © 2 x M5 x 12 Caphead Bolt
- (H) 4 x M4 x 12mm Black Button Head Bolts

- (A) 1 x Rubber Pad
- BB 2 x M5 x 45mm Black Button Head Bolts
- © 2 x M5 x 25mm Black Button Head Bolts
- 4 x Spacers

PERFORMANCE

9