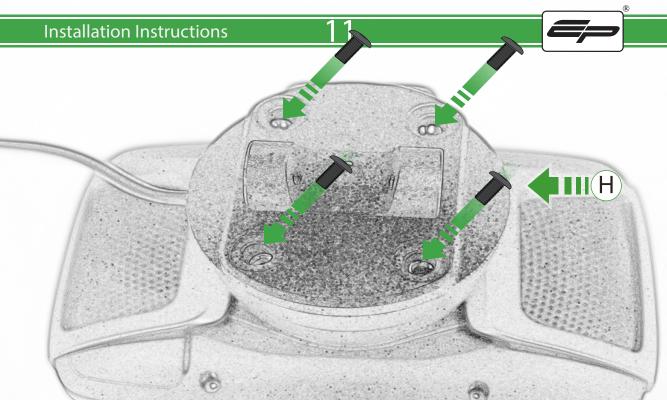

## Installation Instructions

- (A) 1 x Main Plate
- **B** 1 x Pivot Plate
- © 1 x Sub Mounting Bracket
- D 2 x M5 x 8mm Black Button Head Bolts
- © 2 x Locking Washer
- F 2 x M5 Black Washer
- © 2 x M5 x 12 Caphead Bolt
- (H) 4 x M4 x 12mm Black Button Head Bolts