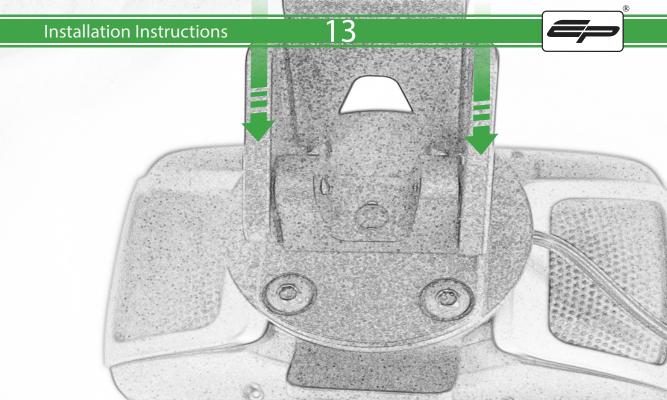

www.evotech-performance.com

MV Agusta Brutale 800 Tom Tom Satnav Mount Installation Instruction

## Installation Instructions



- (A) 1 x Main Plate
- **B** 1 x Pivot Plate
- © 1 x Sub Mounting Bracket
- D 2 x M5 x 8mm Black Button Head Bolts
- © 2 x Locking Washer
- F 2 x M5 Black Washer
- © 2 x M5 x 12 Caphead Bolt
- (H) 4 x M4 x 12mm Black Button Head Bolts

- (A) 1 x Rubber Pad
- BB 2 x M5 x 45mm Black Button Head Bolts
- © 2 x M5 x 25mm Black Button Head Bolts
- 4 x Spacers



PERFORMANCE



















9

















## ESSENTIAL CHECKS !



It is recommended that periodic inspections are made to ensure that all bolts are tightend to the specified torque settings.

Should the bike be involved in an accident a thorough inspection should be made and any components that have taken an impact, no matter how small, be replaced



www.evotech-performance.com