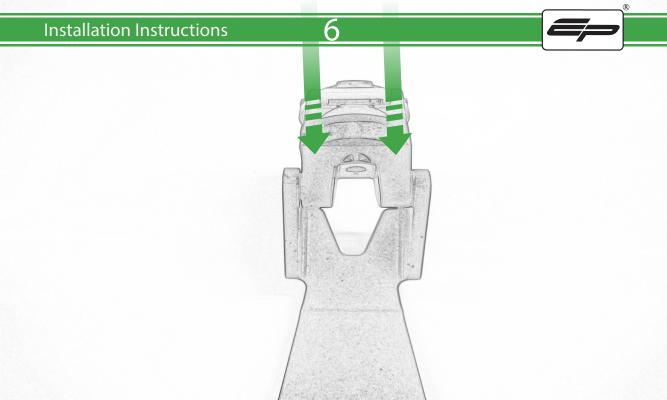

## Kit Contents PRN014568-015584

- (A) 1 x Pivot Plate
- (B) 1 x Main Bracket
- © 1 x Quad Lock Plate
- ① 1 x Rubber Pad
- **E** 1 x Quad Lock Mount
- F 2 x M5 x 8mm Black Button Head Bolt
- © 2 x M5 x 12 Caphead Bolt
- (H) 2 x Nord Lock Washers
- 1 4 x M5 x 40mm Black Button Head Bolts
- J 4 x Spacers