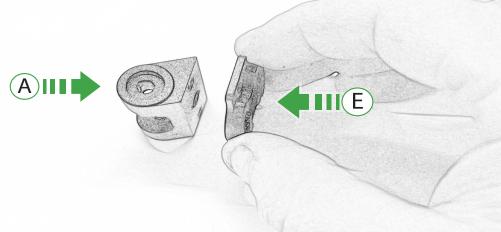

## Kit Contents PRN014568-015584

- (A) 1 x Pivot Plate
- (B) 1 x Main Bracket
- © 1 x Quad Lock Plate
- ① 1 x Rubber Pad
- **E** 1 x Quad Lock Mount
- F 2 x M5 x 8mm Black Button Head Bolt
- © 2 x M5 x 12 Caphead Bolt
- (H) 2 x Nord Lock Washers
- 1 4 x M5 x 40mm Black Button Head Bolts
- J 4 x Spacers