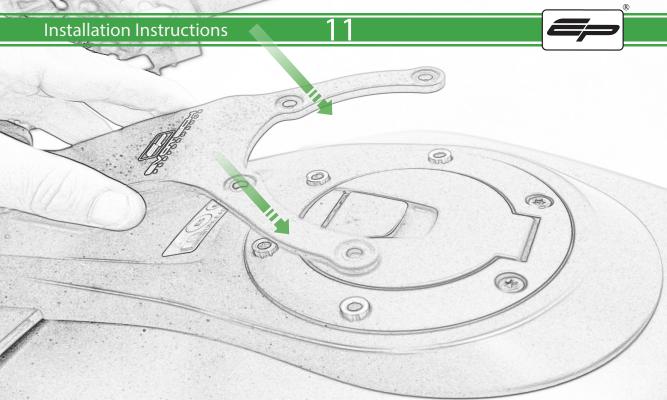

## Kit Contents PRN014568-015584

- (A) 1 x Pivot Plate
- (B) 1 x Main Bracket
- © 1 x Quad Lock Plate
- ① 1 x Rubber Pad
- **E** 1 x Quad Lock Mount
- F 2 x M5 x 8mm Black Button Head Bolt
- © 2 x M5 x 12 Caphead Bolt
- (H) 2 x Nord Lock Washers
- 1 4 x M5 x 40mm Black Button Head Bolts
- J 4 x Spacers