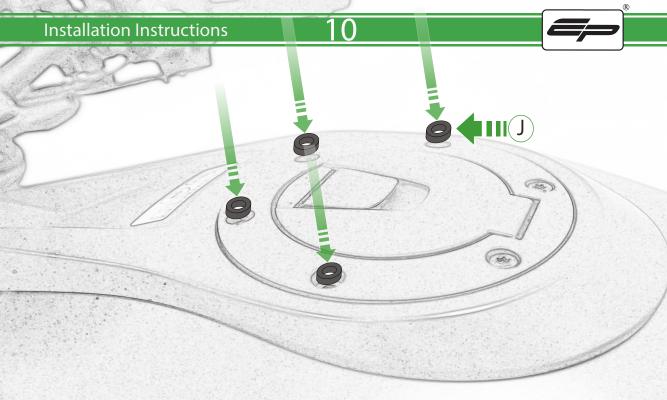

## Kit Contents PRN014568-015584

- (A) 1 x Pivot Plate
- (B) 1 x Main Bracket
- © 1 x Quad Lock Plate
- ① 1 x Rubber Pad
- **E** 1 x Quad Lock Mount
- F 2 x M5 x 8mm Black Button Head Bolt
- © 2 x M5 x 12 Caphead Bolt
- (H) 2 x Nord Lock Washers
- 1 4 x M5 x 40mm Black Button Head Bolts
- J 4 x Spacers