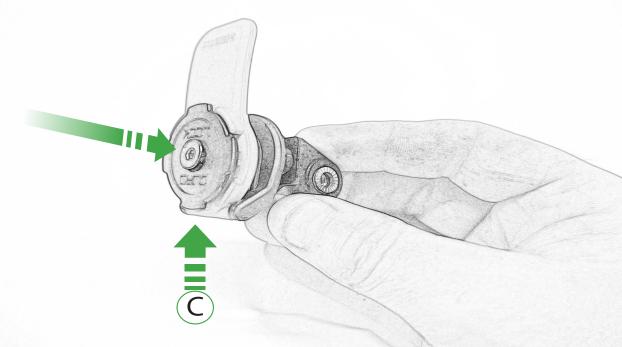

## Kit Contents PRN014568-015584

- (A) 1 x Pivot Plate
- (B) 1 x Main Bracket
- © 1 x Quad Lock Plate
- ① 1 x Rubber Pad
- **E** 1 x Quad Lock Mount
- F 2 x M5 x 8mm Black Button Head Bolt
- © 2 x M5 x 12 Caphead Bolt
- (H) 2 x Nord Lock Washers
- 1 4 x M5 x 40mm Black Button Head Bolts
- J 4 x Spacers