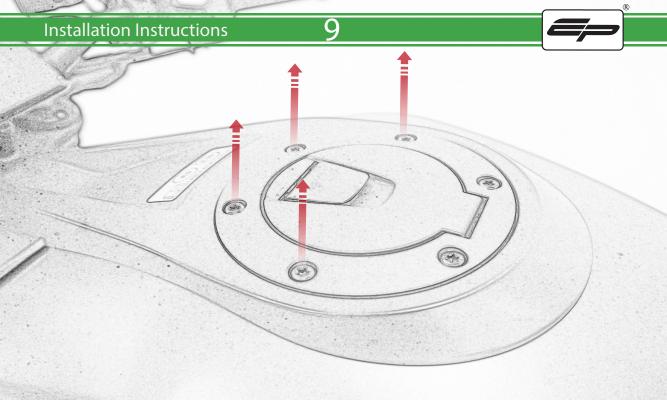

## Kit Contents PRN014568-015584

- (A) 1 x Pivot Plate
- (B) 1 x Main Bracket
- © 1 x Quad Lock Plate
- ① 1 x Rubber Pad
- **E** 1 x Quad Lock Mount
- F 2 x M5 x 8mm Black Button Head Bolt
- © 2 x M5 x 12 Caphead Bolt
- (H) 2 x Nord Lock Washers
- 1 4 x M5 x 40mm Black Button Head Bolts
- J 4 x Spacers