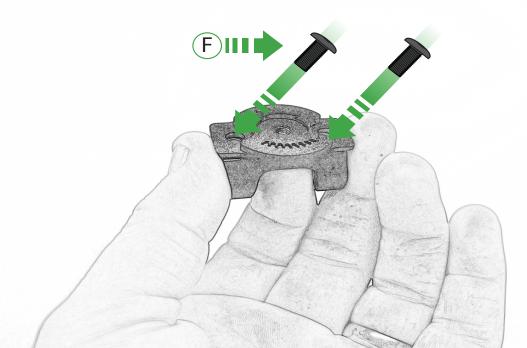

## Kit Contents PRN014568-015584

- (A) 1 x Pivot Plate
- (B) 1 x Main Bracket
- © 1 x Quad Lock Plate
- ① 1 x Rubber Pad
- **E** 1 x Quad Lock Mount
- F 2 x M5 x 8mm Black Button Head Bolt
- © 2 x M5 x 12 Caphead Bolt
- (H) 2 x Nord Lock Washers
- 1 4 x M5 x 40mm Black Button Head Bolts
- J 4 x Spacers