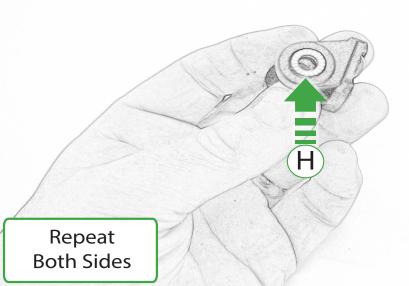

## Kit Contents PRN014568-015584

- (A) 1 x Pivot Plate
- (B) 1 x Main Bracket
- © 1 x Quad Lock Plate
- ① 1 x Rubber Pad
- **E** 1 x Quad Lock Mount
- F 2 x M5 x 8mm Black Button Head Bolt
- © 2 x M5 x 12 Caphead Bolt
- (H) 2 x Nord Lock Washers
- 1 4 x M5 x 40mm Black Button Head Bolts
- J 4 x Spacers