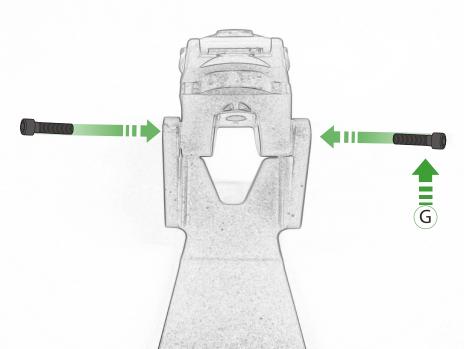

## Kit Contents PRN014568-015584

- (A) 1 x Pivot Plate
- (B) 1 x Main Bracket
- © 1 x Quad Lock Plate
- ① 1 x Rubber Pad
- **E** 1 x Quad Lock Mount
- F 2 x M5 x 8mm Black Button Head Bolt
- © 2 x M5 x 12 Caphead Bolt
- (H) 2 x Nord Lock Washers
- 1 4 x M5 x 40mm Black Button Head Bolts
- J 4 x Spacers