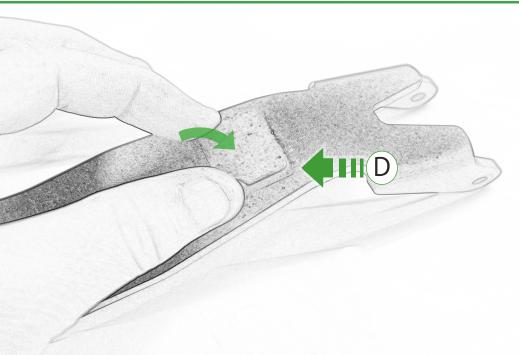

## Kit Contents PRN014568-015584

- (A) 1 x Pivot Plate
- (B) 1 x Main Bracket
- © 1 x Quad Lock Plate
- ① 1 x Rubber Pad
- **E** 1 x Quad Lock Mount
- F 2 x M5 x 8mm Black Button Head Bolt
- © 2 x M5 x 12 Caphead Bolt
- (H) 2 x Nord Lock Washers
- 1 4 x M5 x 40mm Black Button Head Bolts
- J 4 x Spacers