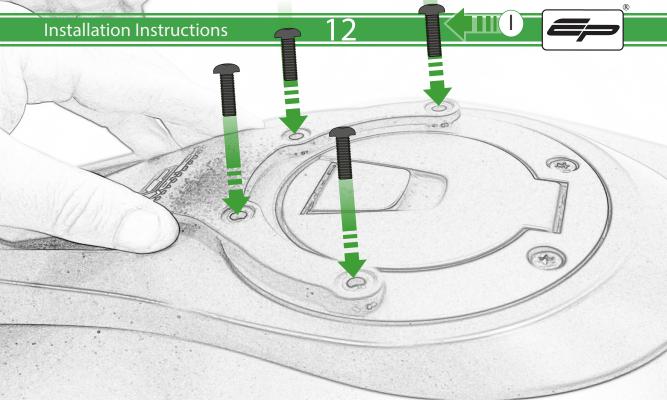

## Kit Contents PRN014568-015584

- (A) 1 x Pivot Plate
- (B) 1 x Main Bracket
- © 1 x Quad Lock Plate
- ① 1 x Rubber Pad
- **E** 1 x Quad Lock Mount
- F 2 x M5 x 8mm Black Button Head Bolt
- © 2 x M5 x 12 Caphead Bolt
- (H) 2 x Nord Lock Washers
- 1 4 x M5 x 40mm Black Button Head Bolts
- J 4 x Spacers