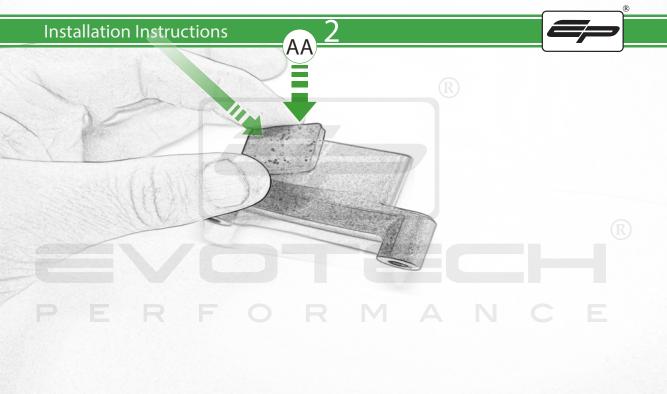

## Sub Kit

- (AA) 1 x Pad
- BB 2 x M6 x 35 Cap Head
- © 2 x M6 x 12mm Black Button Head

3