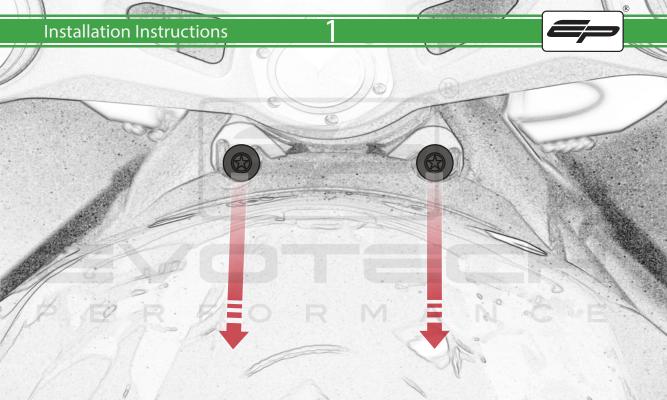

## Installation Instructions

R

- A 1 x Main Plate
- B 1 x Pivot Plate
- © 1 x Quad Lock Sub Bracket
- ① 1 x Quad Lock Mounting Bracket
- **E** 2 x M5 x 8mm Black Button Head Bolts
- F 2 x P-clips (No.1)
- © 2 x P-clips (No.2)
- H 2 x P-clips (No.3)
- 1 2 x P-clips (No.4)
- ① 2 x Lobe Screw
- K 2 x Locking Washer

- L 2 x M5 Black Washer
- M 2 x M4 x 5mm Black Button Head Bolts