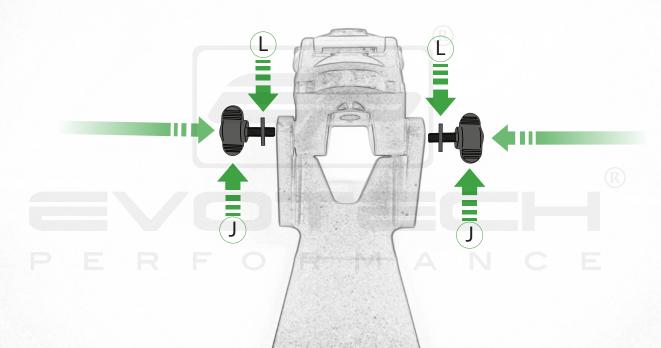

## Installation Instructions

R

- A 1 x Main Plate
- B 1 x Pivot Plate
- © 1 x Quad Lock Sub Bracket
- ① 1 x Quad Lock Mounting Bracket
- **E** 2 x M5 x 8mm Black Button Head Bolts
- F 2 x P-clips (No.1)
- © 2 x P-clips (No.2)
- H 2 x P-clips (No.3)
- 1 2 x P-clips (No.4)
- ① 2 x Lobe Screw
- K 2 x Locking Washer

- L 2 x M5 Black Washer
- M 2 x M4 x 5mm Black Button Head Bolts