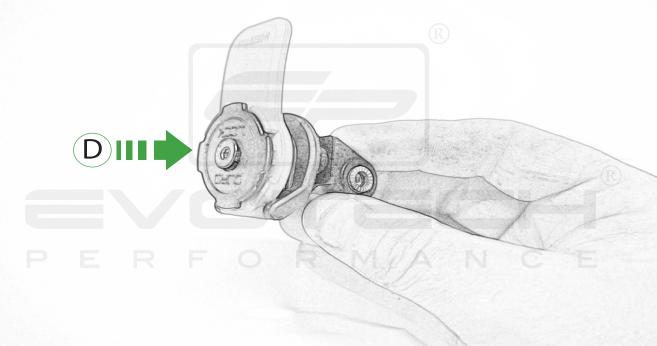

## Installation Instructions

R

- A 1 x Main Plate
- B 1 x Pivot Plate
- © 1 x Quad Lock Sub Bracket
- ① 1 x Quad Lock Mounting Bracket
- **E** 2 x M5 x 8mm Black Button Head Bolts
- F 2 x P-clips (No.1)
- © 2 x P-clips (No.2)
- H 2 x P-clips (No.3)
- 1 2 x P-clips (No.4)
- ① 2 x Lobe Screw
- K 2 x Locking Washer