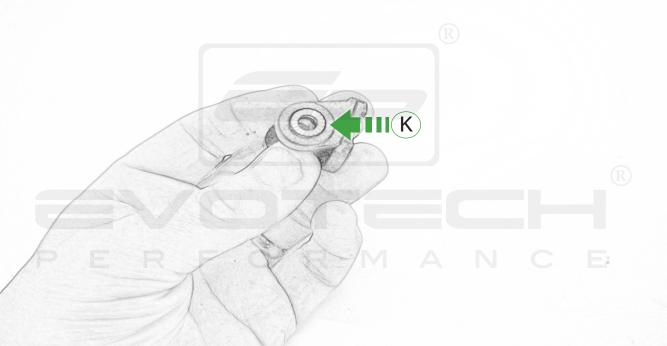

## Installation Instructions

R

- A 1 x Main Plate
- B 1 x Pivot Plate
- © 1 x Quad Lock Sub Bracket
- ① 1 x Quad Lock Mounting Bracket
- **E** 2 x M5 x 8mm Black Button Head Bolts
- F 2 x P-clips (No.1)
- © 2 x P-clips (No.2)
- H 2 x P-clips (No.3)
- 1 2 x P-clips (No.4)
- ① 2 x Lobe Screw
- K 2 x Locking Washer