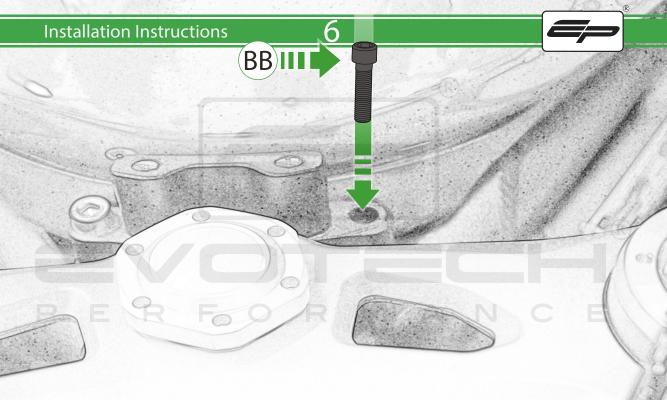

## Sub Kit

- (AA) 1 x Pad
- BB 2 x M6 x 35 Cap Head
- © 2 x M6 x 12mm Black Button Head

3