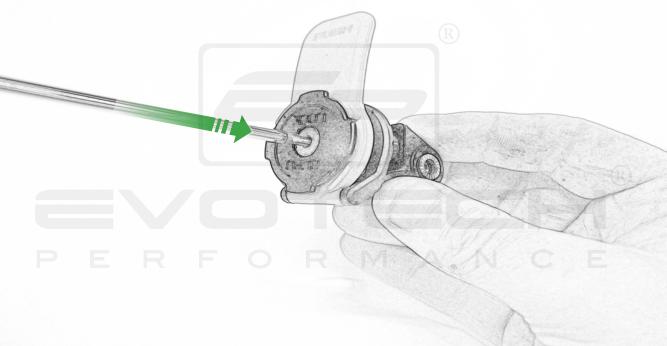

## Installation Instructions

R

- A 1 x Main Plate
- B 1 x Pivot Plate
- © 1 x Quad Lock Sub Bracket
- ① 1 x Quad Lock Mounting Bracket
- **E** 2 x M5 x 8mm Black Button Head Bolts
- F 2 x P-clips (No.1)
- © 2 x P-clips (No.2)
- H 2 x P-clips (No.3)
- 1 2 x P-clips (No.4)
- ① 2 x Lobe Screw
- K 2 x Locking Washer