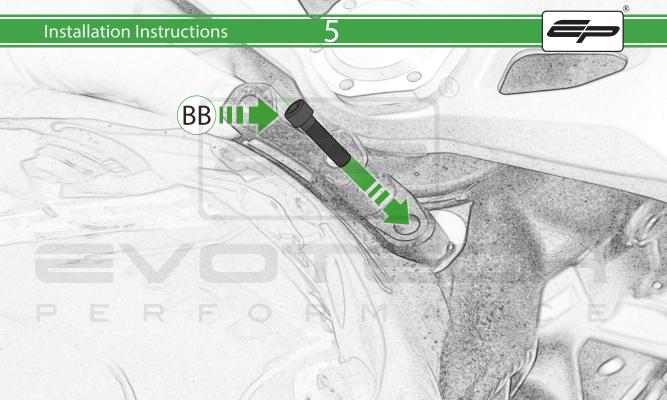

## Sub Kit

- (AA) 1 x Pad
- BB 2 x M6 x 35 Cap Head
- © 2 x M6 x 12mm Black Button Head

3