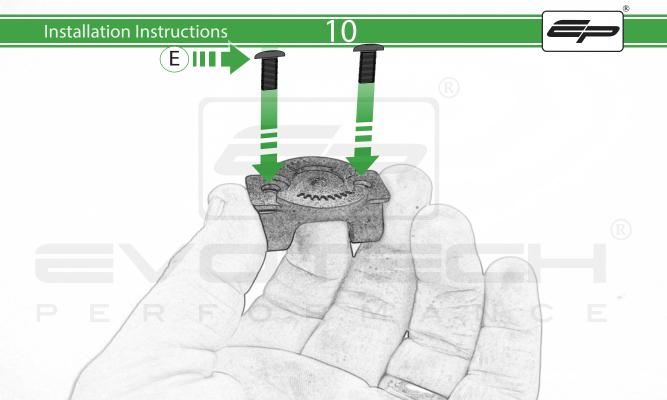

## Installation Instructions

R

- A 1 x Main Plate
- B 1 x Pivot Plate
- © 1 x Quad Lock Sub Bracket
- ① 1 x Quad Lock Mounting Bracket
- **E** 2 x M5 x 8mm Black Button Head Bolts
- F 2 x P-clips (No.1)
- © 2 x P-clips (No.2)
- H 2 x P-clips (No.3)
- 1 2 x P-clips (No.4)
- ① 2 x Lobe Screw
- K 2 x Locking Washer