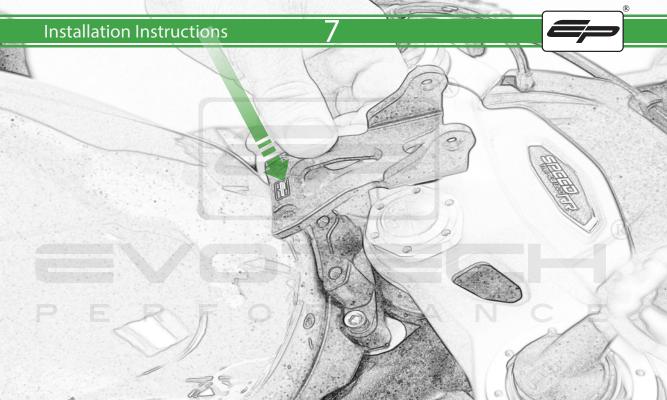

## Installation Instructions

R

- A 1 x Main Plate
- B 1 x Pivot Plate
- © 1 x Quad Lock Sub Bracket
- ① 1 x Quad Lock Mounting Bracket
- **E** 2 x M5 x 8mm Black Button Head Bolts
- F 2 x P-clips (No.1)
- © 2 x P-clips (No.2)
- H 2 x P-clips (No.3)
- 1 2 x P-clips (No.4)
- ① 2 x Lobe Screw
- K 2 x Locking Washer