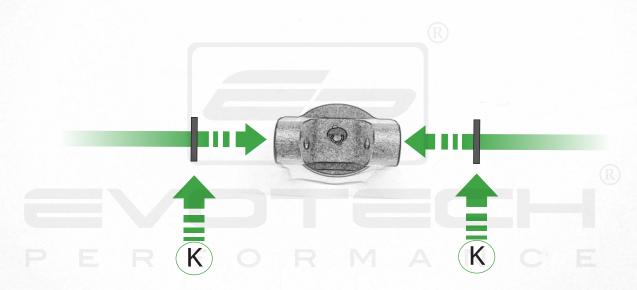

## Installation Instructions

R

- A 1 x Main Plate
- B 1 x Pivot Plate
- © 1 x Quad Lock Sub Bracket
- ① 1 x Quad Lock Mounting Bracket
- **E** 2 x M5 x 8mm Black Button Head Bolts
- F 2 x P-clips (No.1)
- © 2 x P-clips (No.2)
- H 2 x P-clips (No.3)
- 1 2 x P-clips (No.4)
- ① 2 x Lobe Screw
- K 2 x Locking Washer