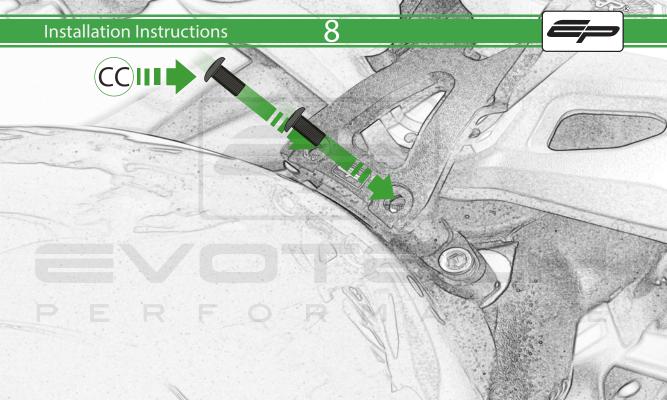

## Sub Kit

- (AA) 1 x Pad
- BB 2 x M6 x 35 Cap Head
- © 2 x M6 x 12mm Black Button Head

3