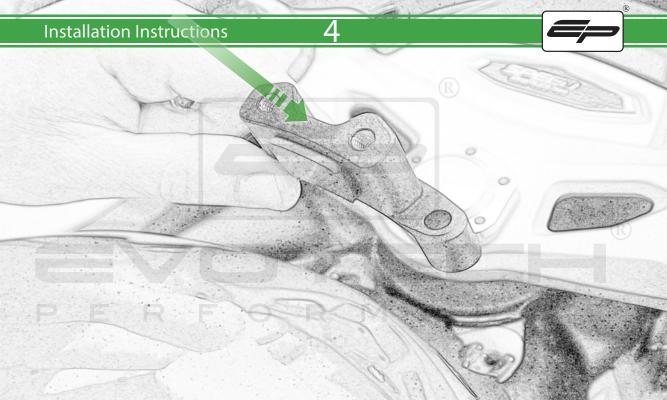

## Installation Instructions

R

- A 1 x Main Plate
- B 1 x Pivot Plate
- © 1 x Quad Lock Sub Bracket
- ① 1 x Quad Lock Mounting Bracket
- **E** 2 x M5 x 8mm Black Button Head Bolts
- F 2 x P-clips (No.1)
- © 2 x P-clips (No.2)
- H 2 x P-clips (No.3)
- 1 2 x P-clips (No.4)
- ① 2 x Lobe Screw
- K 2 x Locking Washer