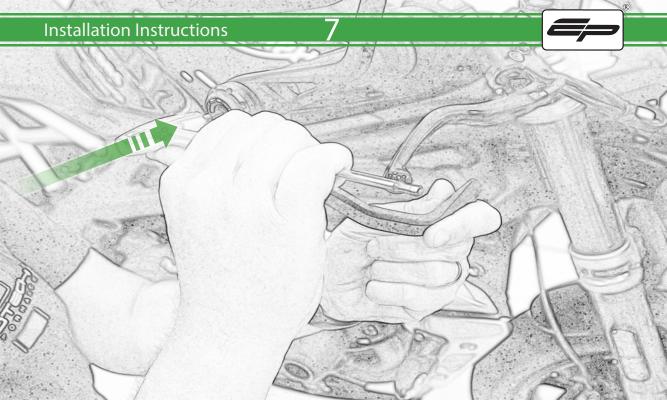

## Kit Contents PRN014574-015506-015509

- A 1 x Bar End
- B 1 x Blade
- © 1 x Inner Bar
- D 1 x Middle Bar
- **E** 1 x Outer Bar
- F 1 x O-Ring
- © 1 x M6 x 25 Countersunk Screws
- H 1 x Location Pin

It is recommended that periodic inspections are made to ensure that all bolts are tightend to the specified torque settings.