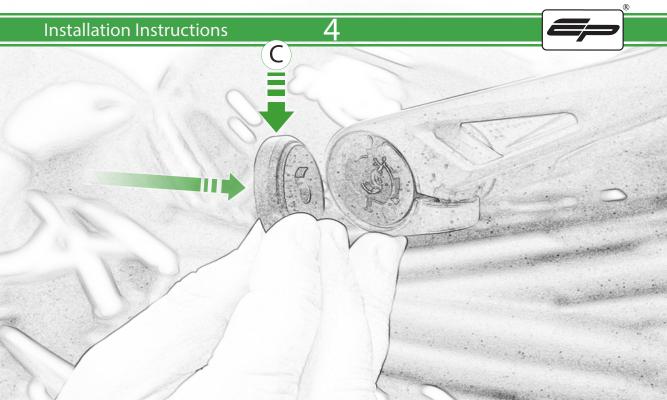

## Kit Contents PRN014574-015506-015509

- A 1 x Bar End
- B 1 x Blade
- © 1 x Inner Bar
- D 1 x Middle Bar
- **E** 1 x Outer Bar
- F 1 x O-Ring
- © 1 x M6 x 25 Countersunk Screws
- H 1 x Location Pin

It is recommended that periodic inspections are made to ensure that all bolts are tightend to the specified torque settings.