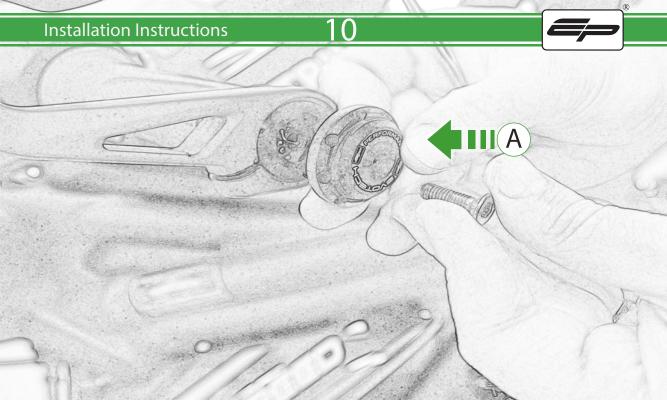

## Kit Contents PRN014574-015506-015509

- A 1 x Bar End
- B 1 x Blade
- © 1 x Inner Bar
- D 1 x Middle Bar
- **E** 1 x Outer Bar
- F 1 x O-Ring
- © 1 x M6 x 25 Countersunk Screws
- H 1 x Location Pin

It is recommended that periodic inspections are made to ensure that all bolts are tightend to the specified torque settings.