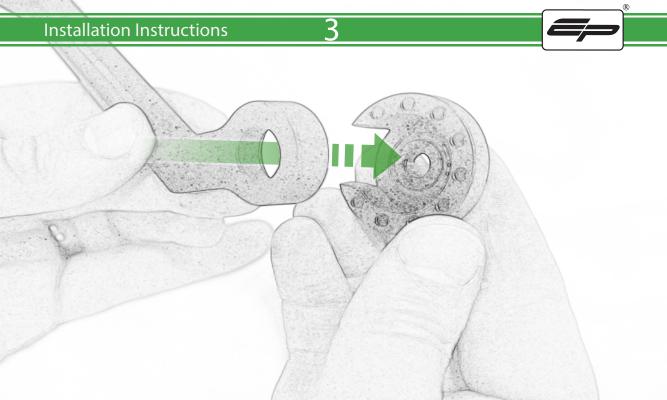

## Kit Contents PRN014574-015506-015509

- A 1 x Bar End
- B 1 x Blade
- © 1 x Inner Bar
- D 1 x Middle Bar
- **E** 1 x Outer Bar
- F 1 x O-Ring
- © 1 x M6 x 25 Countersunk Screws
- H 1 x Location Pin

It is recommended that periodic inspections are made to ensure that all bolts are tightend to the specified torque settings.