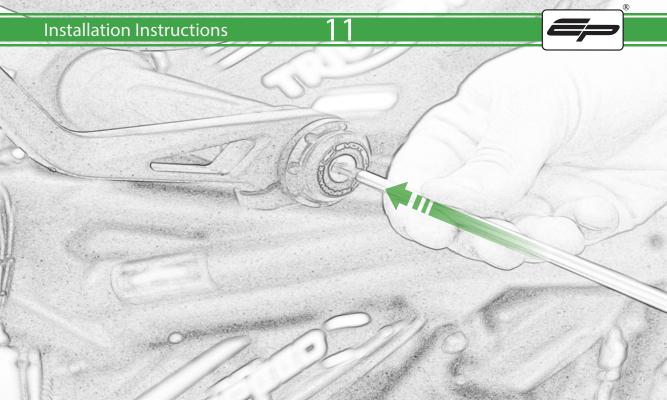

## Kit Contents PRN014574-015506-015509

- A 1 x Bar End
- B 1 x Blade
- © 1 x Inner Bar
- D 1 x Middle Bar
- **E** 1 x Outer Bar
- F 1 x O-Ring
- © 1 x M6 x 25 Countersunk Screws
- H 1 x Location Pin

It is recommended that periodic inspections are made to ensure that all bolts are tightend to the specified torque settings.