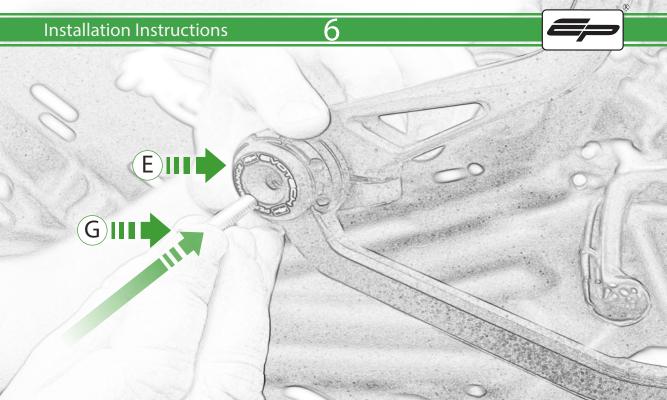

## Kit Contents PRN014574-015506-015509

- A 1 x Bar End
- B 1 x Blade
- © 1 x Inner Bar
- D 1 x Middle Bar
- **E** 1 x Outer Bar
- F 1 x O-Ring
- © 1 x M6 x 25 Countersunk Screws
- H 1 x Location Pin

It is recommended that periodic inspections are made to ensure that all bolts are tightend to the specified torque settings.