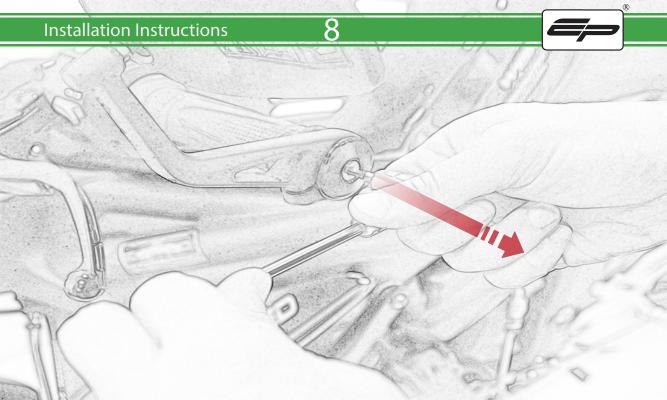

## Kit Contents PRN014574-015506-015509

- A 1 x Bar End
- B 1 x Blade
- © 1 x Inner Bar
- D 1 x Middle Bar
- **E** 1 x Outer Bar
- F 1 x O-Ring
- © 1 x M6 x 25 Countersunk Screws
- H 1 x Location Pin

It is recommended that periodic inspections are made to ensure that all bolts are tightend to the specified torque settings.