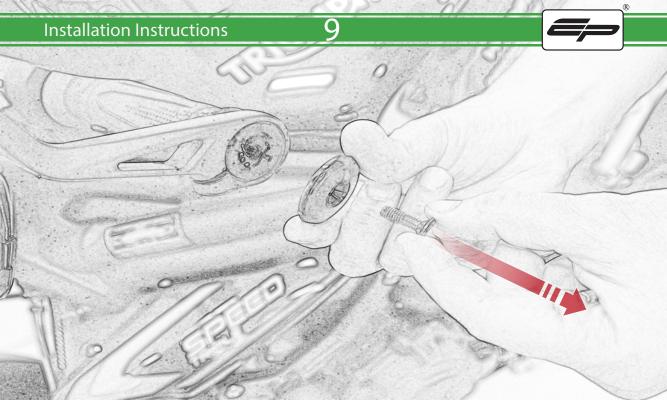

## Kit Contents PRN014574-015506-015509

- A 1 x Bar End
- B 1 x Blade
- © 1 x Inner Bar
- D 1 x Middle Bar
- **E** 1 x Outer Bar
- F 1 x O-Ring
- © 1 x M6 x 25 Countersunk Screws
- H 1 x Location Pin

It is recommended that periodic inspections are made to ensure that all bolts are tightend to the specified torque settings.