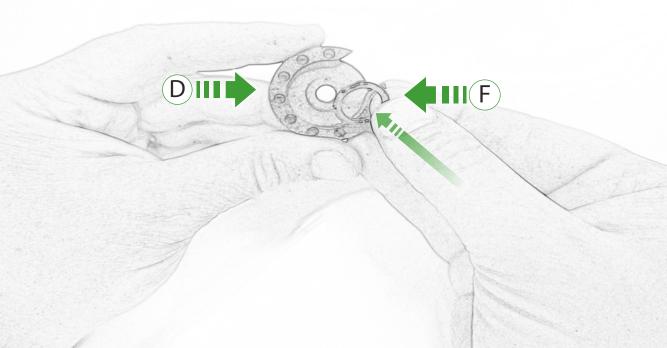

## Kit Contents PRN014574-015506-015509

- A 1 x Bar End
- B 1 x Blade
- © 1 x Inner Bar
- D 1 x Middle Bar
- **E** 1 x Outer Bar
- F 1 x O-Ring
- © 1 x M6 x 25 Countersunk Screws
- H 1 x Location Pin

It is recommended that periodic inspections are made to ensure that all bolts are tightend to the specified torque settings.