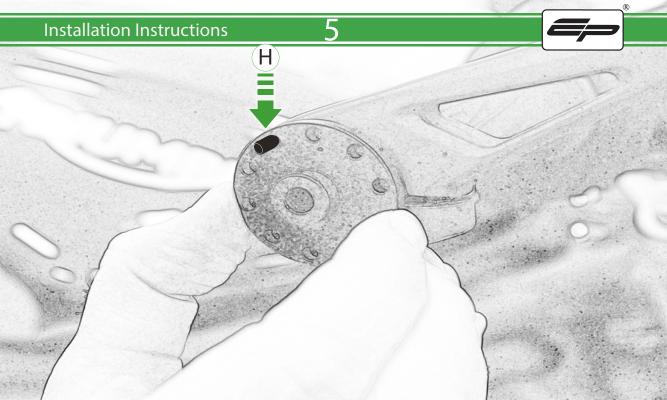

## Kit Contents PRN014574-015506-015509

- A 1 x Bar End
- B 1 x Blade
- © 1 x Inner Bar
- D 1 x Middle Bar
- **E** 1 x Outer Bar
- F 1 x O-Ring
- © 1 x M6 x 25 Countersunk Screws
- H 1 x Location Pin

It is recommended that periodic inspections are made to ensure that all bolts are tightend to the specified torque settings.