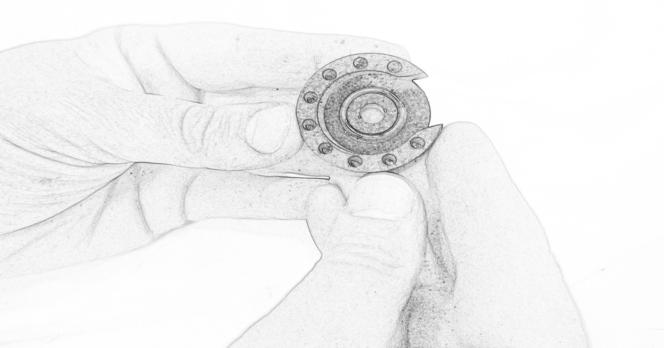

## Kit Contents PRN014574-015506-015509

- A 1 x Bar End
- B 1 x Blade
- © 1 x Inner Bar
- D 1 x Middle Bar
- **E** 1 x Outer Bar
- F 1 x O-Ring
- © 1 x M6 x 25 Countersunk Screws
- H 1 x Location Pin

It is recommended that periodic inspections are made to ensure that all bolts are tightend to the specified torque settings.