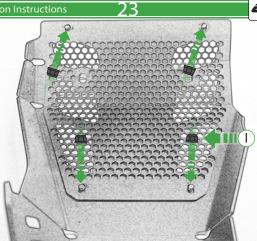

# Ducati Multistrada 950 Engine Guard

Kit Contents PRN014575

A 1 x Exhaust Bracket

- B 1 x Header Bracket
- © 1 x Inner Grill
- D 1 x Main Body
- E 2 x Top Hat Spacer
- E 2 x Grommets
- G 3 x Special Screw Mounts
- 🕀 3 x M6 Black Washer
- 1 4 x M4 Flange Nuts
- ① 6 x M6 x 12mm Black Button Head Bolts