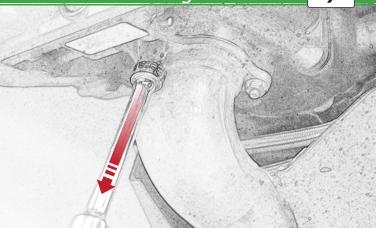

ŧ.

0

**F**IIIG

F

C

**HII**B

It is recommended that periodic inspections are made to ensure that all bolts are tightend to the specified torque settings.

Should the bike be involved in an accident a thorough inspection should be made and any components that have taken an impact, no matter how small, be replaced