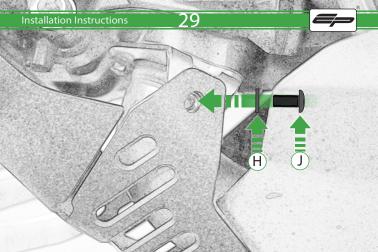

# Ducati Multistrada 950 Engine Guard

Kit Contents PRN014575

A 1 x Exhaust Bracket

- B 1 x Header Bracket
- © 1 x Inner Grill
- D 1 x Main Body
- E 2 x Top Hat Spacer
- E 2 x Grommets
- G 3 x Special Screw Mounts
- 🕀 3 x M6 Black Washer
- 1 4 x M4 Flange Nuts
- ① 6 x M6 x 12mm Black Button Head Bolts