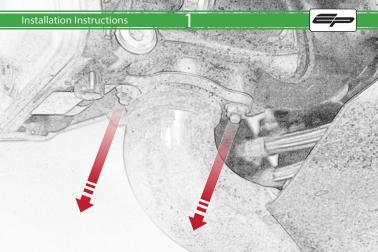

# Ducati Multistrada 950 Engine Guard

Kit Contents PRN014575

A 1 x Exhaust Bracket

- B 1 x Header Bracket
- © 1 x Inner Grill
- D 1 x Main Body
- E 2 x Top Hat Spacer
- E 2 x Grommets
- G 3 x Special Screw Mounts
- 🕀 3 x M6 Black Washer
- 1 4 x M4 Flange Nuts
- ① 6 x M6 x 12mm Black Button Head Bolts