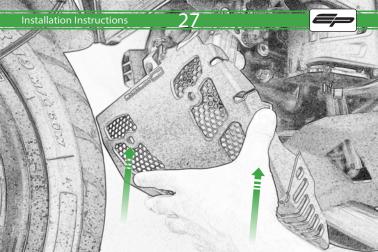

# Ducati Multistrada 950 Engine Guard

Kit Contents PRN014575

A 1 x Exhaust Bracket

- B 1 x Header Bracket
- © 1 x Inner Grill
- D 1 x Main Body
- E 2 x Top Hat Spacer
- E 2 x Grommets
- G 3 x Special Screw Mounts
- 🕀 3 x M6 Black Washer
- 1 4 x M4 Flange Nuts
- ① 6 x M6 x 12mm Black Button Head Bolts