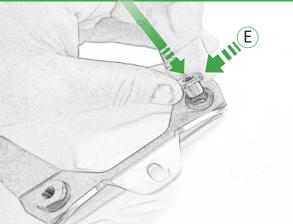

# Ducati Multistrada 950 Engine Guard

Kit Contents PRN014575

A 1 x Exhaust Bracket

- B 1 x Header Bracket
- © 1 x Inner Grill
- D 1 x Main Body
- E 2 x Top Hat Spacer
- E 2 x Grommets
- G 3 x Special Screw Mounts
- 🕀 3 x M6 Black Washer
- 1 4 x M4 Flange Nuts
- ① 6 x M6 x 12mm Black Button Head Bolts