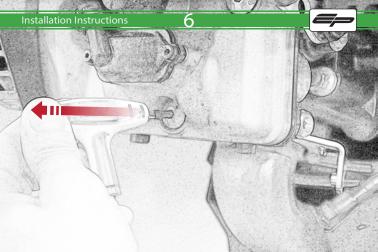

ŧ.

0

**F**IIIG

F

C

**HII**B

It is recommended that periodic inspections are made to ensure that all bolts are tightend to the specified torque settings.

Should the bike be involved in an accident a thorough inspection should be made and any components that have taken an impact, no matter how small, be replaced