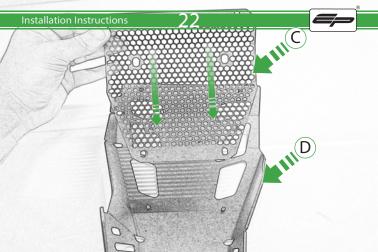

# Ducati Multistrada 950 Engine Guard

Kit Contents PRN014575

A 1 x Exhaust Bracket

- B 1 x Header Bracket
- © 1 x Inner Grill
- D 1 x Main Body
- E 2 x Top Hat Spacer
- E 2 x Grommets
- G 3 x Special Screw Mounts
- 🕀 3 x M6 Black Washer
- 1 4 x M4 Flange Nuts
- ① 6 x M6 x 12mm Black Button Head Bolts