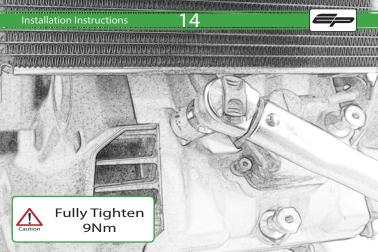

ŧ.

0

**F**IIIG

F

C

**HII**B

It is recommended that periodic inspections are made to ensure that all bolts are tightend to the specified torque settings.

Should the bike be involved in an accident a thorough inspection should be made and any components that have taken an impact, no matter how small, be replaced