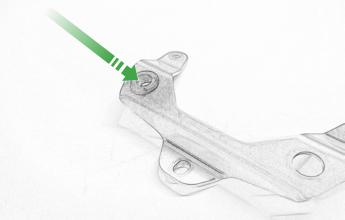

# Ducati Multistrada 950 Engine Guard

Kit Contents PRN014575

A 1 x Exhaust Bracket

- B 1 x Header Bracket
- © 1 x Inner Grill
- D 1 x Main Body
- E 2 x Top Hat Spacer
- E 2 x Grommets
- G 3 x Special Screw Mounts
- 🕀 3 x M6 Black Washer
- 1 4 x M4 Flange Nuts
- ① 6 x M6 x 12mm Black Button Head Bolts