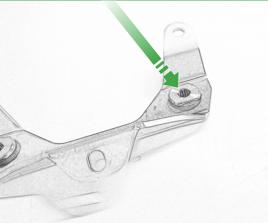

# Ducati Multistrada 950 Engine Guard

Kit Contents PRN014575

A 1 x Exhaust Bracket

- B 1 x Header Bracket
- © 1 x Inner Grill
- D 1 x Main Body
- E 2 x Top Hat Spacer
- E 2 x Grommets
- G 3 x Special Screw Mounts
- 🕀 3 x M6 Black Washer
- 1 4 x M4 Flange Nuts
- ① 6 x M6 x 12mm Black Button Head Bolts