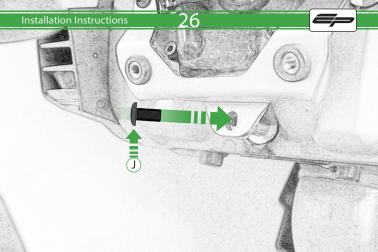

# Ducati Multistrada 950 Engine Guard

Kit Contents PRN014575

A 1 x Exhaust Bracket

- B 1 x Header Bracket
- © 1 x Inner Grill
- D 1 x Main Body
- E 2 x Top Hat Spacer
- E 2 x Grommets
- G 3 x Special Screw Mounts
- 🕀 3 x M6 Black Washer
- 1 4 x M4 Flange Nuts
- ① 6 x M6 x 12mm Black Button Head Bolts