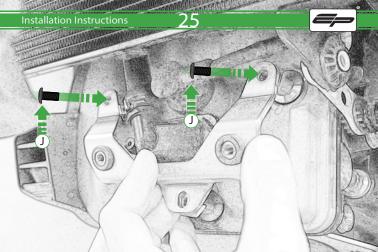

# Ducati Multistrada 950 Engine Guard

Kit Contents PRN014575

A 1 x Exhaust Bracket

- B 1 x Header Bracket
- © 1 x Inner Grill
- D 1 x Main Body
- E 2 x Top Hat Spacer
- E 2 x Grommets
- G 3 x Special Screw Mounts
- 🕀 3 x M6 Black Washer
- 1 4 x M4 Flange Nuts
- ① 6 x M6 x 12mm Black Button Head Bolts