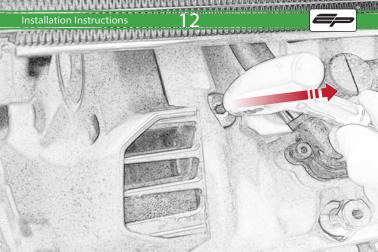

# Ducati Multistrada 950 Engine Guard

Kit Contents PRN014575

A 1 x Exhaust Bracket

- B 1 x Header Bracket
- © 1 x Inner Grill
- D 1 x Main Body
- E 2 x Top Hat Spacer
- E 2 x Grommets
- G 3 x Special Screw Mounts
- 🕀 3 x M6 Black Washer
- 1 4 x M4 Flange Nuts
- ① 6 x M6 x 12mm Black Button Head Bolts