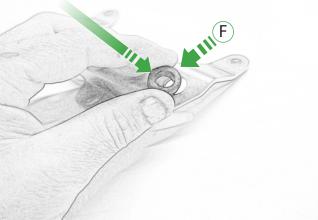

# Ducati Multistrada 950 Engine Guard

Kit Contents PRN014575

A 1 x Exhaust Bracket

- B 1 x Header Bracket
- © 1 x Inner Grill
- D 1 x Main Body
- E 2 x Top Hat Spacer
- E 2 x Grommets
- G 3 x Special Screw Mounts
- 🕀 3 x M6 Black Washer
- 1 4 x M4 Flange Nuts
- ① 6 x M6 x 12mm Black Button Head Bolts