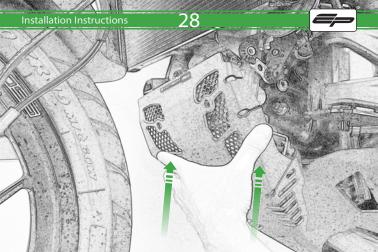

# Ducati Multistrada 950 Engine Guard

Kit Contents PRN014575

A 1 x Exhaust Bracket

- B 1 x Header Bracket
- © 1 x Inner Grill
- D 1 x Main Body
- E 2 x Top Hat Spacer
- E 2 x Grommets
- G 3 x Special Screw Mounts
- 🕀 3 x M6 Black Washer
- 1 4 x M4 Flange Nuts
- ① 6 x M6 x 12mm Black Button Head Bolts