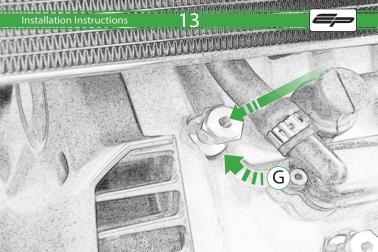

# Ducati Multistrada 950 Engine Guard

Kit Contents PRN014575

A 1 x Exhaust Bracket

- B 1 x Header Bracket
- © 1 x Inner Grill
- D 1 x Main Body
- E 2 x Top Hat Spacer
- E 2 x Grommets
- G 3 x Special Screw Mounts
- 🕀 3 x M6 Black Washer
- 1 4 x M4 Flange Nuts
- ① 6 x M6 x 12mm Black Button Head Bolts