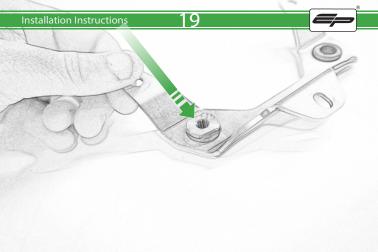

# Ducati Multistrada 950 Engine Guard

Kit Contents PRN014575

A 1 x Exhaust Bracket

- B 1 x Header Bracket
- © 1 x Inner Grill
- D 1 x Main Body
- E 2 x Top Hat Spacer
- E 2 x Grommets
- G 3 x Special Screw Mounts
- 🕀 3 x M6 Black Washer
- 1 4 x M4 Flange Nuts
- ① 6 x M6 x 12mm Black Button Head Bolts