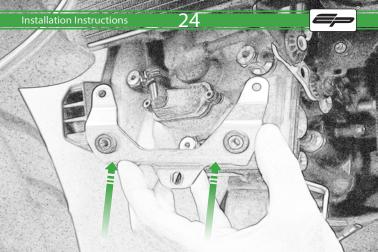

# Ducati Multistrada 950 Engine Guard

Kit Contents PRN014575

A 1 x Exhaust Bracket

- B 1 x Header Bracket
- © 1 x Inner Grill
- D 1 x Main Body
- E 2 x Top Hat Spacer
- E 2 x Grommets
- G 3 x Special Screw Mounts
- 🕀 3 x M6 Black Washer
- 1 4 x M4 Flange Nuts
- ① 6 x M6 x 12mm Black Button Head Bolts