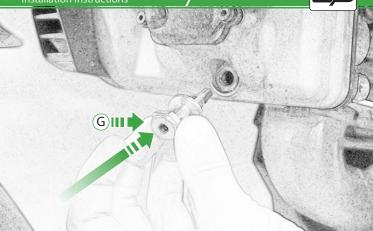

# Ducati Multistrada 950 Engine Guard

Kit Contents PRN014575

A 1 x Exhaust Bracket

- B 1 x Header Bracket
- © 1 x Inner Grill
- D 1 x Main Body
- E 2 x Top Hat Spacer
- E 2 x Grommets
- G 3 x Special Screw Mounts
- 🕀 3 x M6 Black Washer
- 1 4 x M4 Flange Nuts
- ① 6 x M6 x 12mm Black Button Head Bolts

ŧ.

0

**F**IIIG

F

C

**HII**B

It is recommended that periodic inspections are made to ensure that all bolts are tightend to the specified torque settings.

Should the bike be involved in an accident a thorough inspection should be made and any components that have taken an impact, no matter how small, be replaced