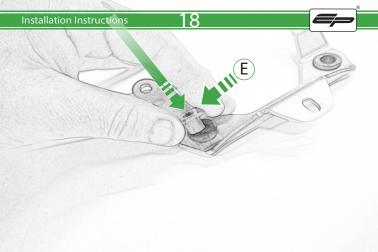

# Ducati Multistrada 950 Engine Guard

Kit Contents PRN014575

A 1 x Exhaust Bracket

- B 1 x Header Bracket
- © 1 x Inner Grill
- D 1 x Main Body
- E 2 x Top Hat Spacer
- E 2 x Grommets
- G 3 x Special Screw Mounts
- 🕀 3 x M6 Black Washer
- 1 4 x M4 Flange Nuts
- ① 6 x M6 x 12mm Black Button Head Bolts