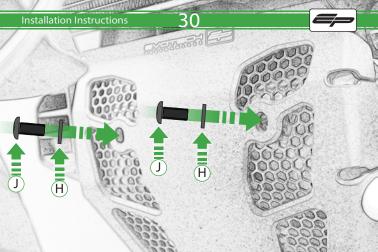

# Ducati Multistrada 950 Engine Guard

Kit Contents PRN014575

A 1 x Exhaust Bracket

- B 1 x Header Bracket
- © 1 x Inner Grill
- D 1 x Main Body
- E 2 x Top Hat Spacer
- E 2 x Grommets
- G 3 x Special Screw Mounts
- 🕀 3 x M6 Black Washer
- 1 4 x M4 Flange Nuts
- ① 6 x M6 x 12mm Black Button Head Bolts