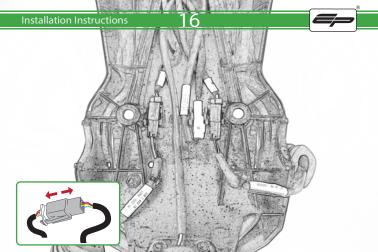

# Ducati Multistrada Tail Tidy

Kit Contents PRN014618

A 1 x Reflector Kit

B 2 x M5 x 16mm Black Button Head Bolt

© 2 x M5 x 10 C/Sink Screw

D 2 x Indicator Clamp Plate

E 4 x M6 Flange Nuts

(F) 4 x Large Top Hat Washers

G 4 x Small Top Hat Washers

H 4 x M6 x 16 Black Button Head Bolt

1 4 x Indicator Clamps

① 8 x M5 x 12mm Black Button Head Bolt

🛞 10 x Cable Ties

























































Repeat Both Sides





Repeat Both Sides



22

Ensure the insert is facing the indicator when assembled









Repeat Both Sides







77



28



Repeat Both Sides







































































Tr.

































# 

After installation of your tail tidy ensure that the licence plate does not contact the rear tyre when suspension is fully compressed. Ensure all electrics including indicators, tail light, brake light and licence plate light lights are working correctly before riding the motorcycle. It is recommended that periodic inspections are made to ensure that all fixings are fully tightend.















www.evotech-performance.com