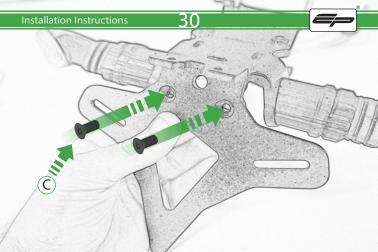

# Ducati Multistrada Tail Tidy

Kit Contents PRN014618

A 1 x Reflector Kit

B 2 x M5 x 16mm Black Button Head Bolt

© 2 x M5 x 10 C/Sink Screw

D 2 x Indicator Clamp Plate

E 4 x M6 Flange Nuts

(F) 4 x Large Top Hat Washers