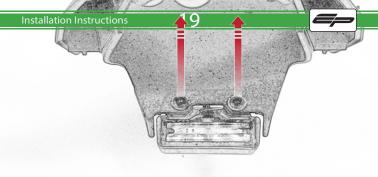

# Ducati Multistrada Tail Tidy

Kit Contents PRN014618

A 1 x Reflector Kit

B 2 x M5 x 16mm Black Button Head Bolt

© 2 x M5 x 10 C/Sink Screw

D 2 x Indicator Clamp Plate

E 4 x M6 Flange Nuts

(F) 4 x Large Top Hat Washers

G 4 x Small Top Hat Washers

H 4 x M6 x 16 Black Button Head Bolt

1 4 x Indicator Clamps

① 8 x M5 x 12mm Black Button Head Bolt

🛞 10 x Cable Ties

Repeat Both Sides

Repeat Both Sides

22