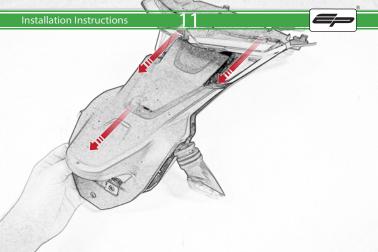

# Ducati Multistrada Tail Tidy

Kit Contents PRN014618

A 1 x Reflector Kit

B 2 x M5 x 16mm Black Button Head Bolt

© 2 x M5 x 10 C/Sink Screw

D 2 x Indicator Clamp Plate

E 4 x M6 Flange Nuts

(F) 4 x Large Top Hat Washers

G 4 x Small Top Hat Washers

H 4 x M6 x 16 Black Button Head Bolt

1 4 x Indicator Clamps

① 8 x M5 x 12mm Black Button Head Bolt

🛞 10 x Cable Ties

Repeat Both Sides

Repeat Both Sides

22