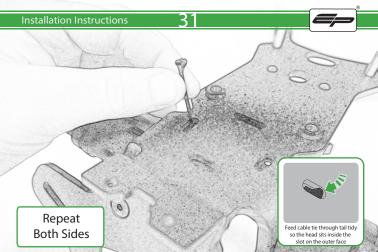

G 4 x Small Top Hat Washers

H 4 x M6 x 16 Black Button Head Bolt

1 4 x Indicator Clamps

① 8 x M5 x 12mm Black Button Head Bolt

🛞 10 x Cable Ties

Repeat Both Sides

Repeat Both Sides

22