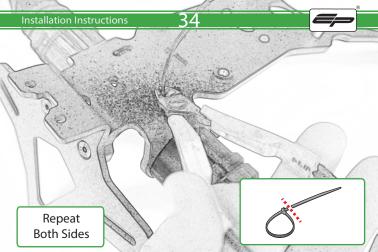

G 4 x Small Top Hat Washers

H 4 x M6 x 16 Black Button Head Bolt

1 4 x Indicator Clamps

① 8 x M5 x 12mm Black Button Head Bolt

🛞 10 x Cable Ties

Repeat Both Sides

Repeat Both Sides

22