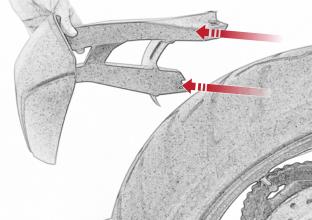

# Ducati Multistrada Tail Tidy

Kit Contents PRN014618

A 1 x Reflector Kit

B 2 x M5 x 16mm Black Button Head Bolt

© 2 x M5 x 10 C/Sink Screw

D 2 x Indicator Clamp Plate

E 4 x M6 Flange Nuts

(F) 4 x Large Top Hat Washers

G 4 x Small Top Hat Washers

H 4 x M6 x 16 Black Button Head Bolt

1 4 x Indicator Clamps

① 8 x M5 x 12mm Black Button Head Bolt

🛞 10 x Cable Ties

























































Repeat Both Sides





Repeat Both Sides



22

Ensure the insert is facing the indicator when assembled









Repeat Both Sides







77



28



Repeat Both Sides







































































Tr.

































# 

After installation of your tail tidy ensure that the licence plate does not contact the rear tyre when suspension is fully compressed. Ensure all electrics including indicators, tail light, brake light and licence plate light lights are working correctly before riding the motorcycle. It is recommended that periodic inspections are made to ensure that all fixings are fully tightend.















www.evotech-performance.com