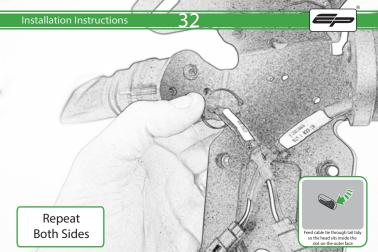

G 4 x Small Top Hat Washers

H 4 x M6 x 16 Black Button Head Bolt

1 4 x Indicator Clamps

① 8 x M5 x 12mm Black Button Head Bolt

🛞 10 x Cable Ties

Repeat Both Sides

Repeat Both Sides

22