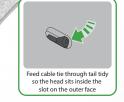

# Ducati Multistrada Tail Tidy

Kit Contents PRN014618

A 1 x Reflector Kit

B 2 x M5 x 16mm Black Button Head Bolt

© 2 x M5 x 10 C/Sink Screw

D 2 x Indicator Clamp Plate

E 4 x M6 Flange Nuts

(F) 4 x Large Top Hat Washers

G 4 x Small Top Hat Washers

H 4 x M6 x 16 Black Button Head Bolt

1 4 x Indicator Clamps

① 8 x M5 x 12mm Black Button Head Bolt

🛞 10 x Cable Ties

























































Repeat Both Sides





Repeat Both Sides



22

Ensure the insert is facing the indicator when assembled









Repeat Both Sides







77



28



Repeat Both Sides







































































Tr.

































# 

After installation of your tail tidy ensure that the licence plate does not contact the rear tyre when suspension is fully compressed. Ensure all electrics including indicators, tail light, brake light and licence plate light lights are working correctly before riding the motorcycle. It is recommended that periodic inspections are made to ensure that all fixings are fully tightend.















www.evotech-performance.com