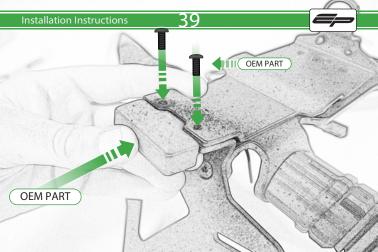

# Ducati Multistrada Tail Tidy

Kit Contents PRN014618

A 1 x Reflector Kit

B 2 x M5 x 16mm Black Button Head Bolt

© 2 x M5 x 10 C/Sink Screw

D 2 x Indicator Clamp Plate

E 4 x M6 Flange Nuts

(F) 4 x Large Top Hat Washers

G 4 x Small Top Hat Washers

H 4 x M6 x 16 Black Button Head Bolt

1 4 x Indicator Clamps

① 8 x M5 x 12mm Black Button Head Bolt

🛞 10 x Cable Ties

























































Repeat Both Sides





Repeat Both Sides



22

Ensure the insert is facing the indicator when assembled









Repeat Both Sides







77



28



Repeat Both Sides







































































Tr.

































# 

After installation of your tail tidy ensure that the licence plate does not contact the rear tyre when suspension is fully compressed. Ensure all electrics including indicators, tail light, brake light and licence plate light lights are working correctly before riding the motorcycle. It is recommended that periodic inspections are made to ensure that all fixings are fully tightend.















www.evotech-performance.com