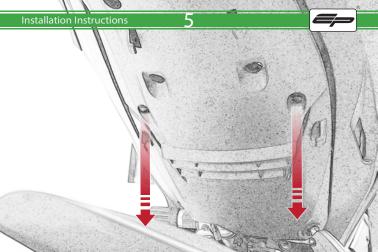

# Ducati Multistrada Tail Tidy

Kit Contents PRN014618

A 1 x Reflector Kit

B 2 x M5 x 16mm Black Button Head Bolt

© 2 x M5 x 10 C/Sink Screw

D 2 x Indicator Clamp Plate

E 4 x M6 Flange Nuts

(F) 4 x Large Top Hat Washers

G 4 x Small Top Hat Washers

H 4 x M6 x 16 Black Button Head Bolt

1 4 x Indicator Clamps

① 8 x M5 x 12mm Black Button Head Bolt

🛞 10 x Cable Ties

Repeat Both Sides

Repeat Both Sides

22