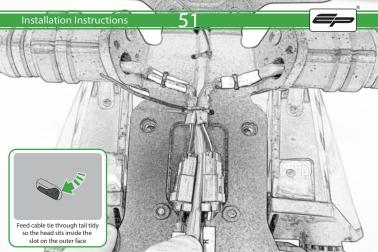

G 4 x Small Top Hat Washers

H 4 x M6 x 16 Black Button Head Bolt

1 4 x Indicator Clamps

① 8 x M5 x 12mm Black Button Head Bolt

🛞 10 x Cable Ties

Repeat Both Sides

Repeat Both Sides

22