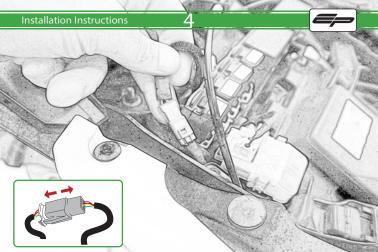

# Ducati Multistrada Tail Tidy

Kit Contents PRN014618

A 1 x Reflector Kit

B 2 x M5 x 16mm Black Button Head Bolt

© 2 x M5 x 10 C/Sink Screw

D 2 x Indicator Clamp Plate

E 4 x M6 Flange Nuts

(F) 4 x Large Top Hat Washers

G 4 x Small Top Hat Washers

H 4 x M6 x 16 Black Button Head Bolt

1 4 x Indicator Clamps

① 8 x M5 x 12mm Black Button Head Bolt

🛞 10 x Cable Ties

Repeat Both Sides

Repeat Both Sides

22