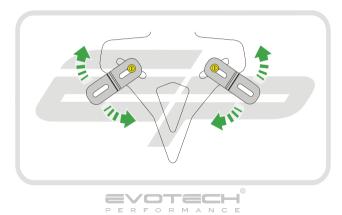

Ensure the insert is facing the indicator when assembled

Repeat Both Sides

77

28

Repeat Both Sides

Tr.