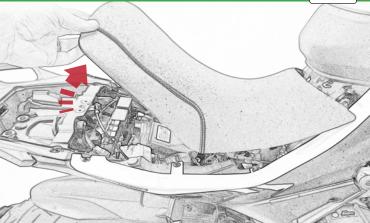

# Ducati Multistrada Tail Tidy

Kit Contents PRN014618

A 1 x Reflector Kit

B 2 x M5 x 16mm Black Button Head Bolt

© 2 x M5 x 10 C/Sink Screw

D 2 x Indicator Clamp Plate

E 4 x M6 Flange Nuts

(F) 4 x Large Top Hat Washers

G 4 x Small Top Hat Washers

H 4 x M6 x 16 Black Button Head Bolt

1 4 x Indicator Clamps

① 8 x M5 x 12mm Black Button Head Bolt

🛞 10 x Cable Ties

Repeat Both Sides

Repeat Both Sides

22