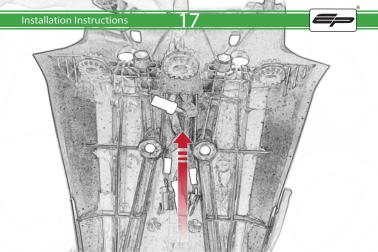

# Ducati Multistrada Tail Tidy

Kit Contents PRN014618

A 1 x Reflector Kit

B 2 x M5 x 16mm Black Button Head Bolt

© 2 x M5 x 10 C/Sink Screw

D 2 x Indicator Clamp Plate

E 4 x M6 Flange Nuts

(F) 4 x Large Top Hat Washers

G 4 x Small Top Hat Washers

H 4 x M6 x 16 Black Button Head Bolt

1 4 x Indicator Clamps

① 8 x M5 x 12mm Black Button Head Bolt

🛞 10 x Cable Ties

























































Repeat Both Sides





Repeat Both Sides



22

Ensure the insert is facing the indicator when assembled









Repeat Both Sides







77



28



Repeat Both Sides







































































Tr.

































# 

After installation of your tail tidy ensure that the licence plate does not contact the rear tyre when suspension is fully compressed. Ensure all electrics including indicators, tail light, brake light and licence plate light lights are working correctly before riding the motorcycle. It is recommended that periodic inspections are made to ensure that all fixings are fully tightend.















www.evotech-performance.com