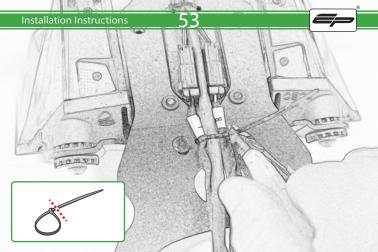

Ensure the insert is facing the indicator when assembled

Repeat Both Sides

77

28

Repeat Both Sides

Tr.