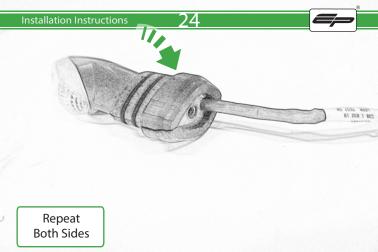

G 4 x Small Top Hat Washers

H 4 x M6 x 16 Black Button Head Bolt

1 4 x Indicator Clamps

① 8 x M5 x 12mm Black Button Head Bolt

🛞 10 x Cable Ties

Repeat Both Sides

Repeat Both Sides

22

Ensure the insert is facing the indicator when assembled

Repeat Both Sides

77

28

Repeat Both Sides

Tr.