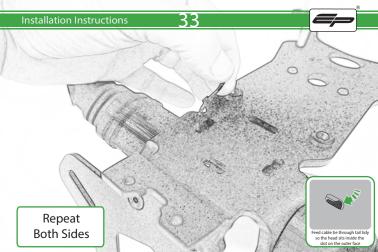

G 4 x Small Top Hat Washers

H 4 x M6 x 16 Black Button Head Bolt

1 4 x Indicator Clamps

① 8 x M5 x 12mm Black Button Head Bolt

🛞 10 x Cable Ties

Repeat Both Sides

Repeat Both Sides

22