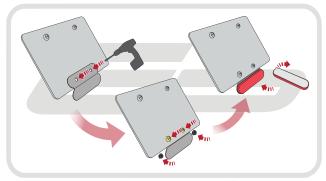

Ensure the insert is facing the indicator when assembled

Repeat Both Sides

77

28

Repeat Both Sides

Tr.