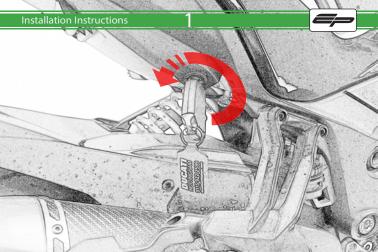

# Ducati Multistrada Tail Tidy

Kit Contents PRN014618

A 1 x Reflector Kit

B 2 x M5 x 16mm Black Button Head Bolt

© 2 x M5 x 10 C/Sink Screw

D 2 x Indicator Clamp Plate

E 4 x M6 Flange Nuts

(F) 4 x Large Top Hat Washers

G 4 x Small Top Hat Washers

H 4 x M6 x 16 Black Button Head Bolt

1 4 x Indicator Clamps

① 8 x M5 x 12mm Black Button Head Bolt

🛞 10 x Cable Ties

Repeat Both Sides

Repeat Both Sides

22