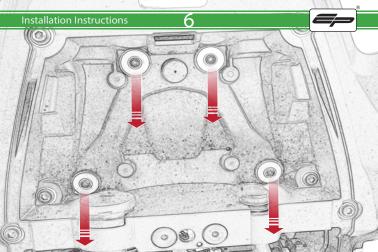

# Ducati Multistrada Tail Tidy

Kit Contents PRN014618

A 1 x Reflector Kit

B 2 x M5 x 16mm Black Button Head Bolt

© 2 x M5 x 10 C/Sink Screw

D 2 x Indicator Clamp Plate

E 4 x M6 Flange Nuts

(F) 4 x Large Top Hat Washers

G 4 x Small Top Hat Washers

H 4 x M6 x 16 Black Button Head Bolt

1 4 x Indicator Clamps

① 8 x M5 x 12mm Black Button Head Bolt

🛞 10 x Cable Ties

Repeat Both Sides

Repeat Both Sides

22