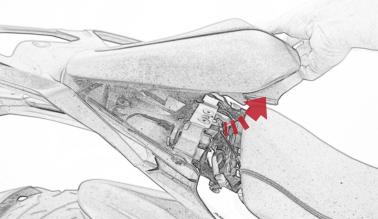

# Ducati Multistrada Tail Tidy

Kit Contents PRN014618

A 1 x Reflector Kit

B 2 x M5 x 16mm Black Button Head Bolt

© 2 x M5 x 10 C/Sink Screw

D 2 x Indicator Clamp Plate

E 4 x M6 Flange Nuts

(F) 4 x Large Top Hat Washers

G 4 x Small Top Hat Washers

H 4 x M6 x 16 Black Button Head Bolt

1 4 x Indicator Clamps

① 8 x M5 x 12mm Black Button Head Bolt

🛞 10 x Cable Ties

Repeat Both Sides

Repeat Both Sides

22