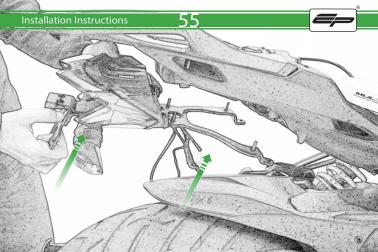

# 

After installation of your tail tidy ensure that the licence plate does not contact the rear tyre when suspension is fully compressed. Ensure all electrics including indicators, tail light, brake light and licence plate light lights are working correctly before riding the motorcycle. It is recommended that periodic inspections are made to ensure that all fixings are fully tightend.