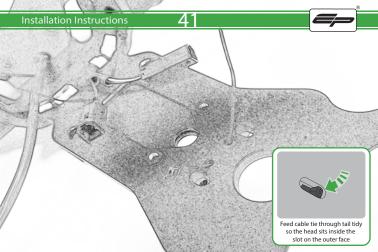

# Ducati Multistrada Tail Tidy

Kit Contents PRN014618

A 1 x Reflector Kit

B 2 x M5 x 16mm Black Button Head Bolt

© 2 x M5 x 10 C/Sink Screw

D 2 x Indicator Clamp Plate

E 4 x M6 Flange Nuts

(F) 4 x Large Top Hat Washers

G 4 x Small Top Hat Washers

H 4 x M6 x 16 Black Button Head Bolt

1 4 x Indicator Clamps

① 8 x M5 x 12mm Black Button Head Bolt

🛞 10 x Cable Ties

























































Repeat Both Sides





Repeat Both Sides



22

Ensure the insert is facing the indicator when assembled









Repeat Both Sides







77



28



Repeat Both Sides







































































Tr.

































# 

After installation of your tail tidy ensure that the licence plate does not contact the rear tyre when suspension is fully compressed. Ensure all electrics including indicators, tail light, brake light and licence plate light lights are working correctly before riding the motorcycle. It is recommended that periodic inspections are made to ensure that all fixings are fully tightend.















www.evotech-performance.com