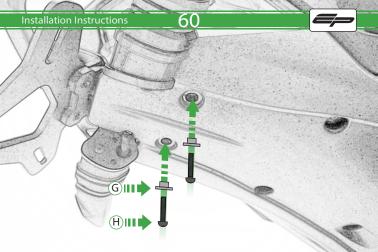

# Ducati Multistrada Tail Tidy

Kit Contents PRN014618

A 1 x Reflector Kit

B 2 x M5 x 16mm Black Button Head Bolt

© 2 x M5 x 10 C/Sink Screw

D 2 x Indicator Clamp Plate

E 4 x M6 Flange Nuts

(F) 4 x Large Top Hat Washers

G 4 x Small Top Hat Washers

H 4 x M6 x 16 Black Button Head Bolt

1 4 x Indicator Clamps

① 8 x M5 x 12mm Black Button Head Bolt

🛞 10 x Cable Ties

Repeat Both Sides

Repeat Both Sides

22