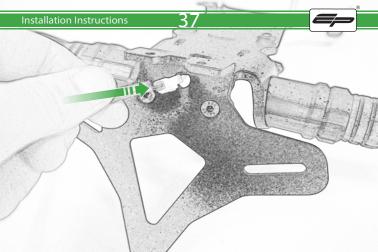

# 

After installation of your tail tidy ensure that the licence plate does not contact the rear tyre when suspension is fully compressed. Ensure all electrics including indicators, tail light, brake light and licence plate light lights are working correctly before riding the motorcycle. It is recommended that periodic inspections are made to ensure that all fixings are fully tightend.