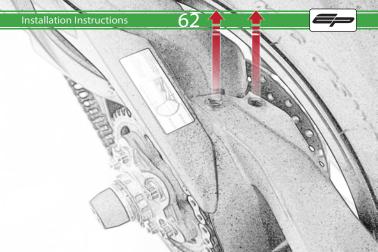

# Ducati Multistrada Tail Tidy

Kit Contents PRN014618

A 1 x Reflector Kit

B 2 x M5 x 16mm Black Button Head Bolt

© 2 x M5 x 10 C/Sink Screw

D 2 x Indicator Clamp Plate

E 4 x M6 Flange Nuts

(F) 4 x Large Top Hat Washers

G 4 x Small Top Hat Washers

H 4 x M6 x 16 Black Button Head Bolt

1 4 x Indicator Clamps

① 8 x M5 x 12mm Black Button Head Bolt

🛞 10 x Cable Ties

























































Repeat Both Sides





Repeat Both Sides



22

Ensure the insert is facing the indicator when assembled









Repeat Both Sides







77



28



Repeat Both Sides







































































Tr.

































# 

After installation of your tail tidy ensure that the licence plate does not contact the rear tyre when suspension is fully compressed. Ensure all electrics including indicators, tail light, brake light and licence plate light lights are working correctly before riding the motorcycle. It is recommended that periodic inspections are made to ensure that all fixings are fully tightend.















www.evotech-performance.com