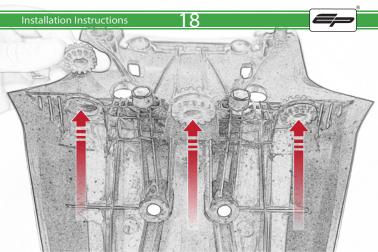

# Ducati Multistrada Tail Tidy

Kit Contents PRN014618

A 1 x Reflector Kit

B 2 x M5 x 16mm Black Button Head Bolt

© 2 x M5 x 10 C/Sink Screw

D 2 x Indicator Clamp Plate

E 4 x M6 Flange Nuts

(F) 4 x Large Top Hat Washers

G 4 x Small Top Hat Washers

H 4 x M6 x 16 Black Button Head Bolt

1 4 x Indicator Clamps

① 8 x M5 x 12mm Black Button Head Bolt

🛞 10 x Cable Ties

























































Repeat Both Sides





Repeat Both Sides



22

Ensure the insert is facing the indicator when assembled









Repeat Both Sides







77



28



Repeat Both Sides







































































Tr.

































# 

After installation of your tail tidy ensure that the licence plate does not contact the rear tyre when suspension is fully compressed. Ensure all electrics including indicators, tail light, brake light and licence plate light lights are working correctly before riding the motorcycle. It is recommended that periodic inspections are made to ensure that all fixings are fully tightend.















www.evotech-performance.com