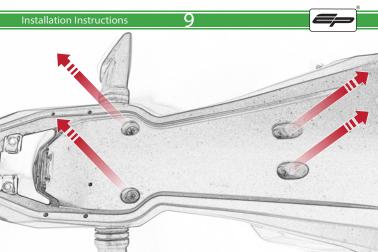

# Ducati Multistrada Tail Tidy

Kit Contents PRN014618

A 1 x Reflector Kit

B 2 x M5 x 16mm Black Button Head Bolt

© 2 x M5 x 10 C/Sink Screw

D 2 x Indicator Clamp Plate

E 4 x M6 Flange Nuts

(F) 4 x Large Top Hat Washers

G 4 x Small Top Hat Washers

H 4 x M6 x 16 Black Button Head Bolt

1 4 x Indicator Clamps

① 8 x M5 x 12mm Black Button Head Bolt

🛞 10 x Cable Ties

Repeat Both Sides

Repeat Both Sides

22