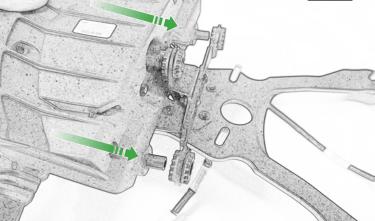

Ensure the insert is facing the indicator when assembled

Repeat Both Sides

77

28

Repeat Both Sides

Tr.