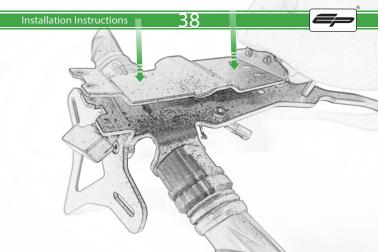

# Ducati Multistrada Tail Tidy

Kit Contents PRN014618

A 1 x Reflector Kit

B 2 x M5 x 16mm Black Button Head Bolt

© 2 x M5 x 10 C/Sink Screw

D 2 x Indicator Clamp Plate

E 4 x M6 Flange Nuts

(F) 4 x Large Top Hat Washers

G 4 x Small Top Hat Washers

H 4 x M6 x 16 Black Button Head Bolt

1 4 x Indicator Clamps

① 8 x M5 x 12mm Black Button Head Bolt

🛞 10 x Cable Ties

























































Repeat Both Sides





Repeat Both Sides



22

Ensure the insert is facing the indicator when assembled









Repeat Both Sides







77



28



Repeat Both Sides







































































Tr.

































# 

After installation of your tail tidy ensure that the licence plate does not contact the rear tyre when suspension is fully compressed. Ensure all electrics including indicators, tail light, brake light and licence plate light lights are working correctly before riding the motorcycle. It is recommended that periodic inspections are made to ensure that all fixings are fully tightend.















www.evotech-performance.com