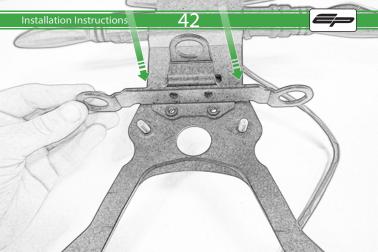

# Ducati Multistrada Tail Tidy

Kit Contents PRN014618

A 1 x Reflector Kit

B 2 x M5 x 16mm Black Button Head Bolt

© 2 x M5 x 10 C/Sink Screw

D 2 x Indicator Clamp Plate

E 4 x M6 Flange Nuts

(F) 4 x Large Top Hat Washers

G 4 x Small Top Hat Washers

H 4 x M6 x 16 Black Button Head Bolt

1 4 x Indicator Clamps

① 8 x M5 x 12mm Black Button Head Bolt

🛞 10 x Cable Ties

Repeat Both Sides

Repeat Both Sides

22