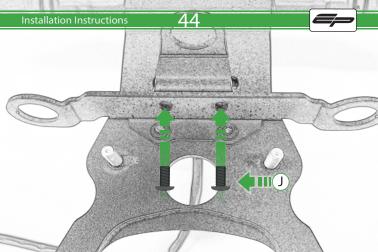

# Ducati Multistrada Tail Tidy

Kit Contents PRN014618

A 1 x Reflector Kit

B 2 x M5 x 16mm Black Button Head Bolt

© 2 x M5 x 10 C/Sink Screw

D 2 x Indicator Clamp Plate

E 4 x M6 Flange Nuts

(F) 4 x Large Top Hat Washers

G 4 x Small Top Hat Washers

H 4 x M6 x 16 Black Button Head Bolt

1 4 x Indicator Clamps

① 8 x M5 x 12mm Black Button Head Bolt

🛞 10 x Cable Ties

Repeat Both Sides

Repeat Both Sides

22