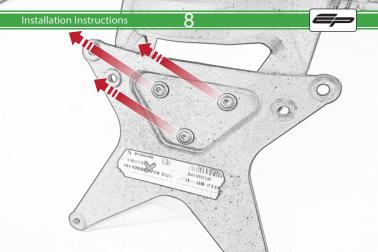

# Ducati Multistrada Tail Tidy

Kit Contents PRN014618

A 1 x Reflector Kit

B 2 x M5 x 16mm Black Button Head Bolt

© 2 x M5 x 10 C/Sink Screw

D 2 x Indicator Clamp Plate

E 4 x M6 Flange Nuts

(F) 4 x Large Top Hat Washers

G 4 x Small Top Hat Washers

H 4 x M6 x 16 Black Button Head Bolt

1 4 x Indicator Clamps

① 8 x M5 x 12mm Black Button Head Bolt

🛞 10 x Cable Ties

Repeat Both Sides

Repeat Both Sides

22