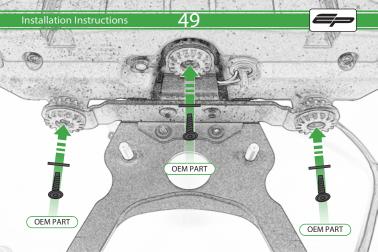

G 4 x Small Top Hat Washers

H 4 x M6 x 16 Black Button Head Bolt

1 4 x Indicator Clamps

① 8 x M5 x 12mm Black Button Head Bolt

🛞 10 x Cable Ties

Repeat Both Sides

Repeat Both Sides

22