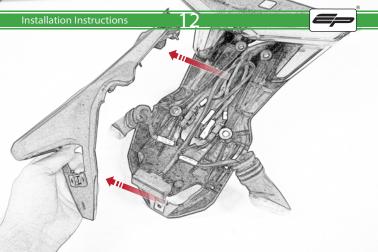

# Ducati Multistrada Tail Tidy

Kit Contents PRN014618

A 1 x Reflector Kit

B 2 x M5 x 16mm Black Button Head Bolt

© 2 x M5 x 10 C/Sink Screw

D 2 x Indicator Clamp Plate

E 4 x M6 Flange Nuts

(F) 4 x Large Top Hat Washers

G 4 x Small Top Hat Washers

H 4 x M6 x 16 Black Button Head Bolt

1 4 x Indicator Clamps

① 8 x M5 x 12mm Black Button Head Bolt

🛞 10 x Cable Ties

Repeat Both Sides

Repeat Both Sides

22