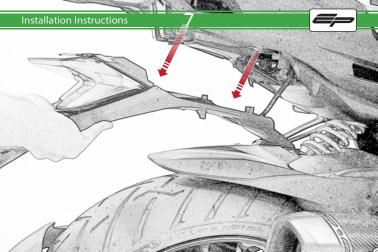

# Ducati Multistrada Tail Tidy

Kit Contents PRN014618

A 1 x Reflector Kit

B 2 x M5 x 16mm Black Button Head Bolt

© 2 x M5 x 10 C/Sink Screw

D 2 x Indicator Clamp Plate

E 4 x M6 Flange Nuts

(F) 4 x Large Top Hat Washers

G 4 x Small Top Hat Washers

H 4 x M6 x 16 Black Button Head Bolt

1 4 x Indicator Clamps

① 8 x M5 x 12mm Black Button Head Bolt

🛞 10 x Cable Ties

Repeat Both Sides

Repeat Both Sides

22