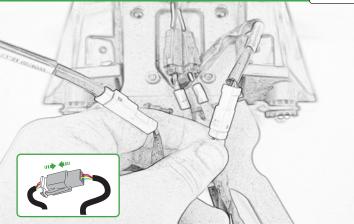

# 

After installation of your tail tidy ensure that the licence plate does not contact the rear tyre when suspension is fully compressed. Ensure all electrics including indicators, tail light, brake light and licence plate light lights are working correctly before riding the motorcycle. It is recommended that periodic inspections are made to ensure that all fixings are fully tightend.