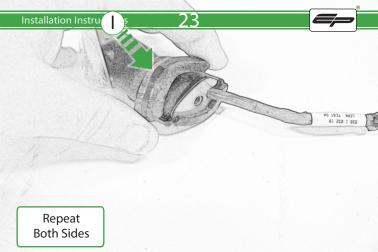

G 4 x Small Top Hat Washers

H 4 x M6 x 16 Black Button Head Bolt

1 4 x Indicator Clamps

① 8 x M5 x 12mm Black Button Head Bolt

🛞 10 x Cable Ties

Repeat Both Sides

Repeat Both Sides

22

Ensure the insert is facing the indicator when assembled

Repeat Both Sides

77

28

Repeat Both Sides

Tr.