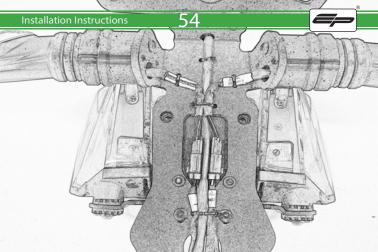

Ensure the insert is facing the indicator when assembled

Repeat Both Sides

77

28

Repeat Both Sides

Tr.