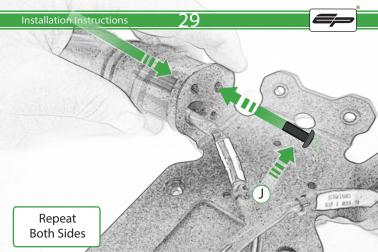

Ensure the insert is facing the indicator when assembled

Repeat Both Sides

77

28

Repeat Both Sides

Tr.