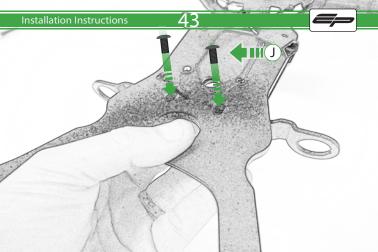

# Ducati Multistrada Tail Tidy

Kit Contents PRN014618

A 1 x Reflector Kit

B 2 x M5 x 16mm Black Button Head Bolt

© 2 x M5 x 10 C/Sink Screw

D 2 x Indicator Clamp Plate

E 4 x M6 Flange Nuts

(F) 4 x Large Top Hat Washers

G 4 x Small Top Hat Washers

H 4 x M6 x 16 Black Button Head Bolt

1 4 x Indicator Clamps

① 8 x M5 x 12mm Black Button Head Bolt

🛞 10 x Cable Ties

Repeat Both Sides

Repeat Both Sides

22