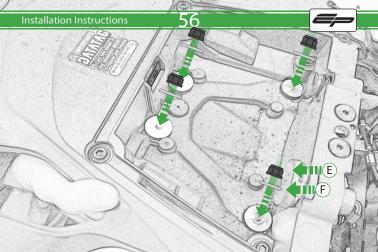

# Ducati Multistrada Tail Tidy

Kit Contents PRN014618

A 1 x Reflector Kit

B 2 x M5 x 16mm Black Button Head Bolt

© 2 x M5 x 10 C/Sink Screw

D 2 x Indicator Clamp Plate

E 4 x M6 Flange Nuts

(F) 4 x Large Top Hat Washers

G 4 x Small Top Hat Washers

H 4 x M6 x 16 Black Button Head Bolt

1 4 x Indicator Clamps

① 8 x M5 x 12mm Black Button Head Bolt

🛞 10 x Cable Ties

Repeat Both Sides

Repeat Both Sides

22