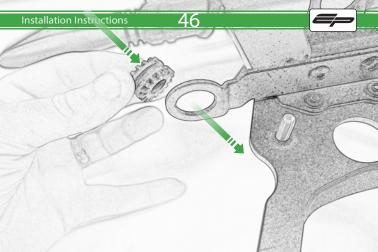

# Ducati Multistrada Tail Tidy

Kit Contents PRN014618

A 1 x Reflector Kit

B 2 x M5 x 16mm Black Button Head Bolt

© 2 x M5 x 10 C/Sink Screw

D 2 x Indicator Clamp Plate

E 4 x M6 Flange Nuts

(F) 4 x Large Top Hat Washers

G 4 x Small Top Hat Washers

H 4 x M6 x 16 Black Button Head Bolt

1 4 x Indicator Clamps

① 8 x M5 x 12mm Black Button Head Bolt

🛞 10 x Cable Ties

Repeat Both Sides

Repeat Both Sides

22