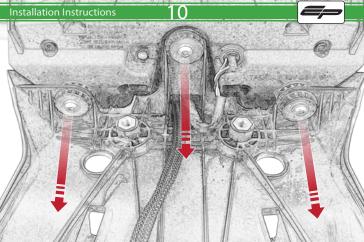

# Ducati Multistrada Tail Tidy

Kit Contents PRN014618

A 1 x Reflector Kit

B 2 x M5 x 16mm Black Button Head Bolt

© 2 x M5 x 10 C/Sink Screw

D 2 x Indicator Clamp Plate

E 4 x M6 Flange Nuts

(F) 4 x Large Top Hat Washers

G 4 x Small Top Hat Washers

H 4 x M6 x 16 Black Button Head Bolt

1 4 x Indicator Clamps

① 8 x M5 x 12mm Black Button Head Bolt

🛞 10 x Cable Ties

Repeat Both Sides

Repeat Both Sides

22