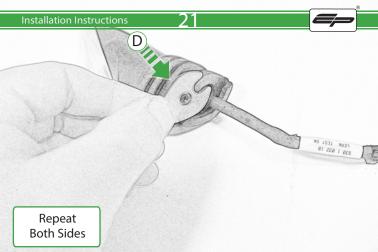

G 4 x Small Top Hat Washers

H 4 x M6 x 16 Black Button Head Bolt

1 4 x Indicator Clamps

① 8 x M5 x 12mm Black Button Head Bolt

🛞 10 x Cable Ties

Repeat Both Sides

Repeat Both Sides

22

Ensure the insert is facing the indicator when assembled

Repeat Both Sides

77

28

Repeat Both Sides

Tr.