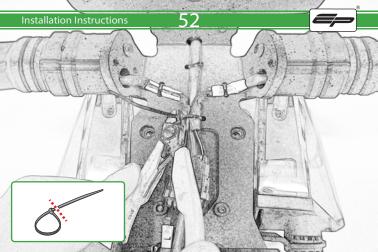

Ensure the insert is facing the indicator when assembled

Repeat Both Sides

77

28

Repeat Both Sides

Tr.