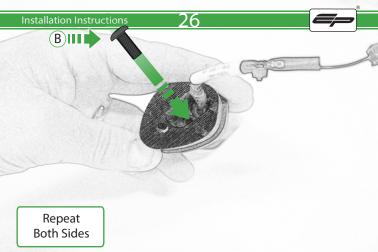

Ensure the insert is facing the indicator when assembled

Repeat Both Sides

77

28

Repeat Both Sides

Tr.