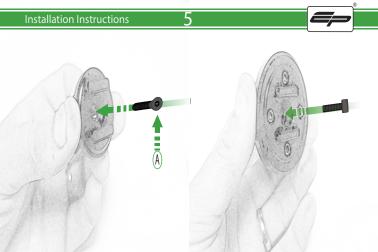

## Kit Contents

- (A) 1 x M5 x 12 Countersunk Screw
- 1 x Pivot Plate
- © 1 x SP Connect Plate
- 1 x Rubber Pad
- © 2 x Nord Washer
- © 2 x M5 x 10mm Black Button Head Bolts
- © 2 x M5 Washer
- ⊕ 2 x Lobe Screw
- ① 2 x M5 x 10 Caphead Bolt
- J 4 x Spacers
- (K) 4 x M5 x 40mm Black Button Head Bolts