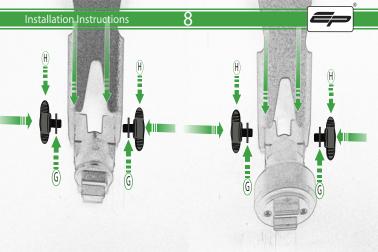

## KTM 1290 Super Duke SP Connect Sat Nav Mount

**Installation Instructions** 

## Installation Instructions



## Kit Contents

- (A) 1 x M5 x 12 Countersunk Screw
- 1 x Pivot Plate
- © 1 x SP Connect Plate
- 1 x Rubber Pad
- © 2 x Nord Washer
- © 2 x M5 x 10mm Black Button Head Bolts
- © 2 x M5 Washer
- ⊕ 2 x Lobe Screw
- ① 2 x M5 x 10 Caphead Bolt
- J 4 x Spacers
- (K) 4 x M5 x 40mm Black Button Head Bolts



## Installation Instructions



SP Connect Standard Mount



SP Connect Anti Vibration Mount



































It is recommended that periodic inspections are made to ensure that all bolts are tightend to the specified torque settings.

Should the bike be involved in an accident a thorough inspection should be made and any components that have taken an impact, no matter how small, be replaced





www.evotech-performance.com