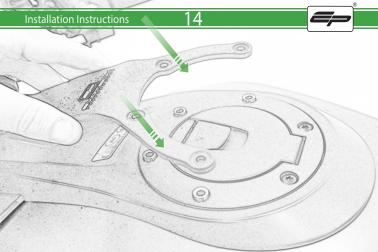

## Kit Contents

- (A) 1 x M5 x 12 Countersunk Screw
- 1 x Pivot Plate
- © 1 x SP Connect Plate
- 1 x Rubber Pad
- © 2 x Nord Washer
- © 2 x M5 x 10mm Black Button Head Bolts
- © 2 x M5 Washer
- ⊕ 2 x Lobe Screw
- ① 2 x M5 x 10 Caphead Bolt
- J 4 x Spacers
- (K) 4 x M5 x 40mm Black Button Head Bolts