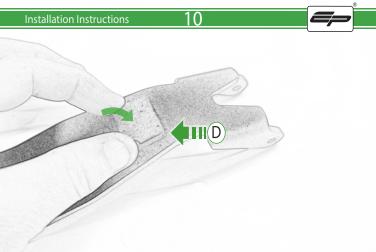

## Kit Contents

- (A) 1 x M5 x 12 Countersunk Screw
- 1 x Pivot Plate
- © 1 x SP Connect Plate
- 1 x Rubber Pad
- © 2 x Nord Washer
- © 2 x M5 x 10mm Black Button Head Bolts
- © 2 x M5 Washer
- ⊕ 2 x Lobe Screw
- ① 2 x M5 x 10 Caphead Bolt
- J 4 x Spacers
- (K) 4 x M5 x 40mm Black Button Head Bolts