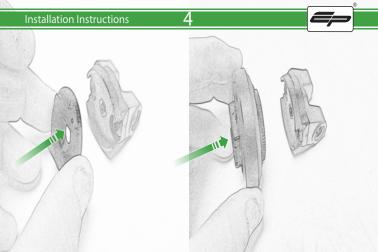

## Kit Contents

- (A) 1 x M5 x 12 Countersunk Screw
- 1 x Pivot Plate
- © 1 x SP Connect Plate
- 1 x Rubber Pad
- © 2 x Nord Washer
- © 2 x M5 x 10mm Black Button Head Bolts
- © 2 x M5 Washer
- ⊕ 2 x Lobe Screw
- ① 2 x M5 x 10 Caphead Bolt
- J 4 x Spacers
- (K) 4 x M5 x 40mm Black Button Head Bolts