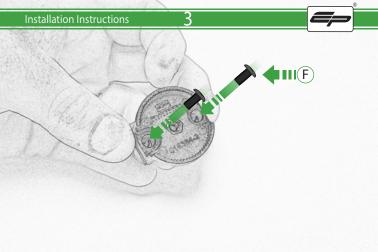

## Kit Contents

- (A) 1 x M5 x 12 Countersunk Screw
- 1 x Pivot Plate
- © 1 x SP Connect Plate
- 1 x Rubber Pad
- © 2 x Nord Washer
- © 2 x M5 x 10mm Black Button Head Bolts
- © 2 x M5 Washer
- ⊕ 2 x Lobe Screw
- ① 2 x M5 x 10 Caphead Bolt
- J 4 x Spacers
- (K) 4 x M5 x 40mm Black Button Head Bolts