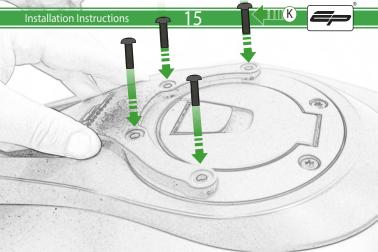

## Installation Instructions

## Kit Contents

- (A) 1 x M5 x 12 Countersunk Screw
- 1 x Pivot Plate
- © 1 x SP Connect Plate
- 1 x Rubber Pad
- © 2 x Nord Washer
- © 2 x M5 x 10mm Black Button Head Bolts
- © 2 x M5 Washer
- ⊕ 2 x Lobe Screw
- ① 2 x M5 x 10 Caphead Bolt
- J 4 x Spacers
- (K) 4 x M5 x 40mm Black Button Head Bolts

## Installation Instructions

SP Connect Standard Mount

SP Connect Anti Vibration Mount

It is recommended that periodic inspections are made to ensure that all bolts are tightend to the specified torque settings.