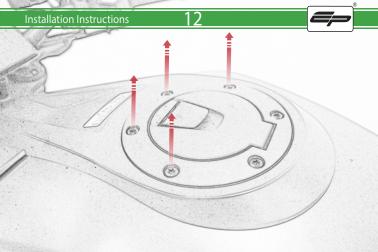

## Kit Contents

- (A) 1 x M5 x 12 Countersunk Screw
- 1 x Pivot Plate
- © 1 x SP Connect Plate
- 1 x Rubber Pad
- © 2 x Nord Washer
- © 2 x M5 x 10mm Black Button Head Bolts
- © 2 x M5 Washer
- ⊕ 2 x Lobe Screw
- ① 2 x M5 x 10 Caphead Bolt
- J 4 x Spacers
- (K) 4 x M5 x 40mm Black Button Head Bolts