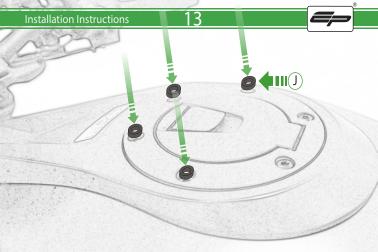

## Kit Contents

- (A) 1 x M5 x 12 Countersunk Screw
- 1 x Pivot Plate
- © 1 x SP Connect Plate
- 1 x Rubber Pad
- © 2 x Nord Washer
- © 2 x M5 x 10mm Black Button Head Bolts
- © 2 x M5 Washer
- ⊕ 2 x Lobe Screw
- ① 2 x M5 x 10 Caphead Bolt
- J 4 x Spacers
- (K) 4 x M5 x 40mm Black Button Head Bolts