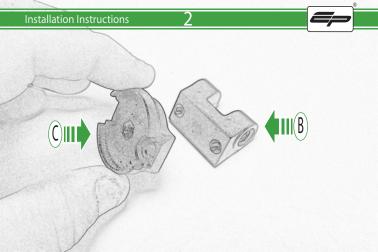

## Kit Contents

- (A) 1 x M5 x 12 Countersunk Screw
- 1 x Pivot Plate
- © 1 x SP Connect Plate
- 1 x Rubber Pad
- © 2 x Nord Washer
- © 2 x M5 x 10mm Black Button Head Bolts
- © 2 x M5 Washer
- ⊕ 2 x Lobe Screw
- ① 2 x M5 x 10 Caphead Bolt
- J 4 x Spacers
- (K) 4 x M5 x 40mm Black Button Head Bolts