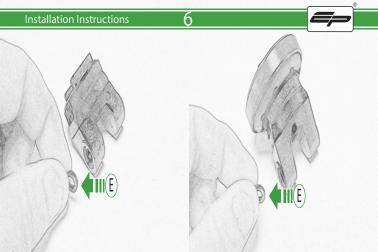

## KTM 1290 Super Duke SP Connect Sat Nav Mount

**Installation Instructions** 

## Installation Instructions



## Kit Contents

- (A) 1 x M5 x 12 Countersunk Screw
- 1 x Pivot Plate
- © 1 x SP Connect Plate
- 1 x Rubber Pad
- © 2 x Nord Washer
- © 2 x M5 x 10mm Black Button Head Bolts
- © 2 x M5 Washer
- ⊕ 2 x Lobe Screw
- ① 2 x M5 x 10 Caphead Bolt
- J 4 x Spacers
- (K) 4 x M5 x 40mm Black Button Head Bolts



## Installation Instructions



SP Connect Standard Mount



SP Connect Anti Vibration Mount



































It is recommended that periodic inspections are made to ensure that all bolts are tightend to the specified torque settings.

Should the bike be involved in an accident a thorough inspection should be made and any components that have taken an impact, no matter how small, be replaced





www.evotech-performance.com