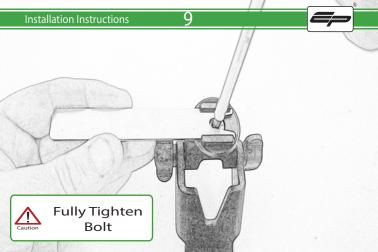

## Installation Instructions

## Installation Instructions

SP Connect Standard Mount

SP Connect Anti Vibration Mount

It is recommended that periodic inspections are made to ensure that all bolts are tightend to the specified torque settings.