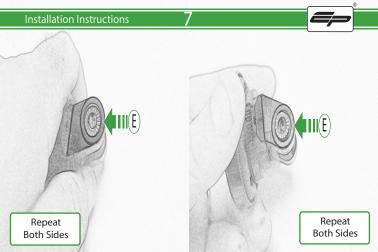

## KTM 1290 Super Duke SP Connect Sat Nav Mount

**Installation Instructions** 

## Installation Instructions



## Kit Contents

- (A) 1 x M5 x 12 Countersunk Screw
- 1 x Pivot Plate
- © 1 x SP Connect Plate
- 1 x Rubber Pad
- © 2 x Nord Washer
- © 2 x M5 x 10mm Black Button Head Bolts
- © 2 x M5 Washer
- ⊕ 2 x Lobe Screw
- ① 2 x M5 x 10 Caphead Bolt
- J 4 x Spacers
- (K) 4 x M5 x 40mm Black Button Head Bolts



## Installation Instructions



SP Connect Standard Mount



SP Connect Anti Vibration Mount



































It is recommended that periodic inspections are made to ensure that all bolts are tightend to the specified torque settings.

Should the bike be involved in an accident a thorough inspection should be made and any components that have taken an impact, no matter how small, be replaced





www.evotech-performance.com