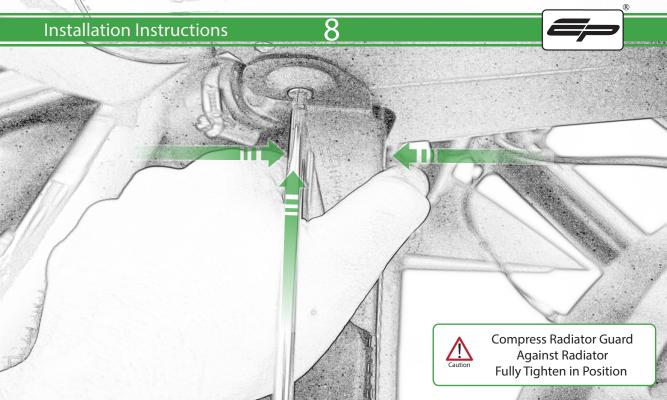

It is recommended that periodic inspections are made to ensure that all bolts are tightend to the specified torque settings.

Should the bike be involved in an accident a thorough inspection should be made and any components that have taken an impact, no matter how small, be replaced