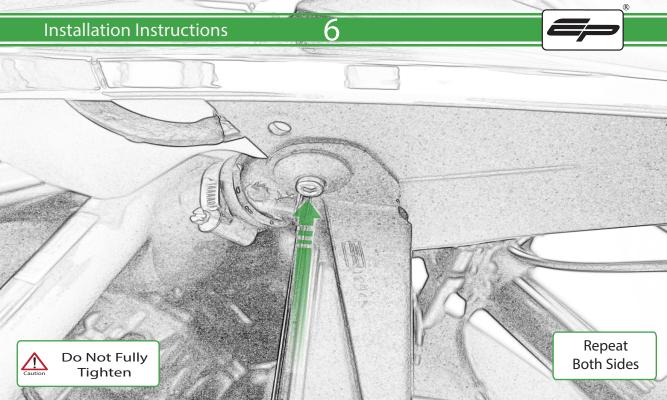

It is recommended that periodic inspections are made to ensure that all bolts are tightend to the specified torque settings.

Should the bike be involved in an accident a thorough inspection should be made and any components that have taken an impact, no matter how small, be replaced