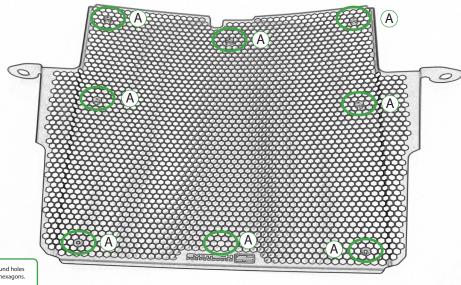

## Kit Contents PRN014794

- A 8 x Rubber Bungs
- B 2 x Spacer
- © 2 x M5 x 16mm

Locate round holes amongst hexagons.

Push Rubber Spacer through from the back of the guard so Hexagonal shape sits on the front face