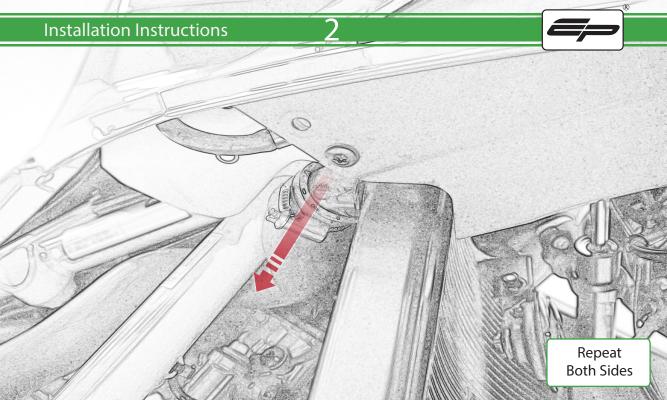

www.evotech-performance.com
KTM 1290 Super Duke R Radiator Guard
Installation Instructions

## **Installation Instructions**



## Kit Contents PRN014794

- A 8 x Rubber Bungs
- B 2 x Spacer
- © 2 x M5 x 16mm







Locate round holes amongst hexagons.

Push Rubber Spacer through from the back of the guard so Hexagonal shape sits on the front face



















It is recommended that periodic inspections are made to ensure that all bolts are tightend to the specified torque settings.

Should the bike be involved in an accident a thorough inspection should be made and any components that have taken an impact, no matter how small, be replaced





www.evotech-performance.com