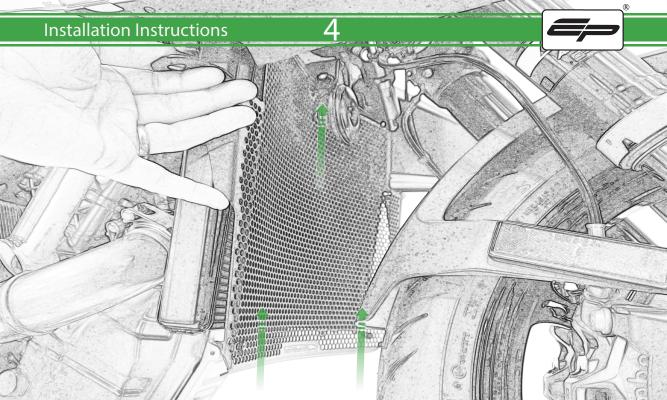

www.evotech-performance.com
KTM 1290 Super Duke R Radiator Guard
Installation Instructions

## **Installation Instructions**



## Kit Contents PRN014794

- A 8 x Rubber Bungs
- B 2 x Spacer
- © 2 x M5 x 16mm







Locate round holes amongst hexagons.

Push Rubber Spacer through from the back of the guard so Hexagonal shape sits on the front face



















It is recommended that periodic inspections are made to ensure that all bolts are tightend to the specified torque settings.

Should the bike be involved in an accident a thorough inspection should be made and any components that have taken an impact, no matter how small, be replaced





www.evotech-performance.com