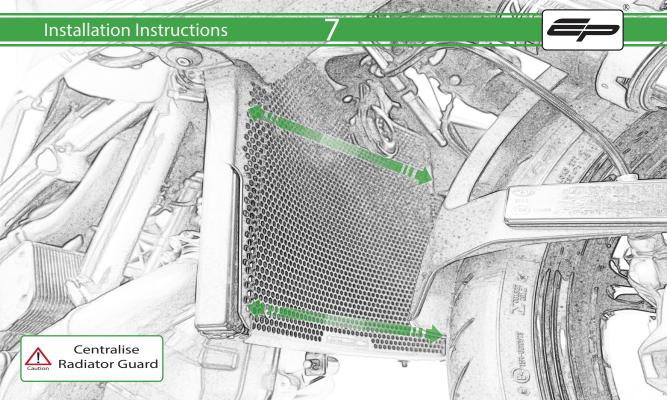

It is recommended that periodic inspections are made to ensure that all bolts are tightend to the specified torque settings.

Should the bike be involved in an accident a thorough inspection should be made and any components that have taken an impact, no matter how small, be replaced