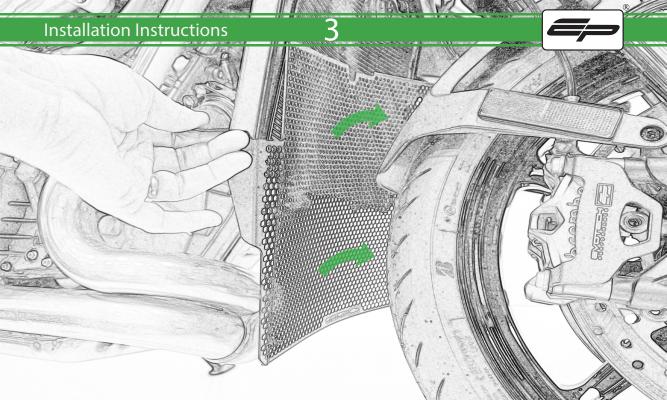

www.evotech-performance.com
KTM 1290 Super Duke R Radiator Guard
Installation Instructions

## **Installation Instructions**



## Kit Contents PRN014794

- A 8 x Rubber Bungs
- B 2 x Spacer
- © 2 x M5 x 16mm







Locate round holes amongst hexagons.

Push Rubber Spacer through from the back of the guard so Hexagonal shape sits on the front face



















It is recommended that periodic inspections are made to ensure that all bolts are tightend to the specified torque settings.

Should the bike be involved in an accident a thorough inspection should be made and any components that have taken an impact, no matter how small, be replaced





www.evotech-performance.com