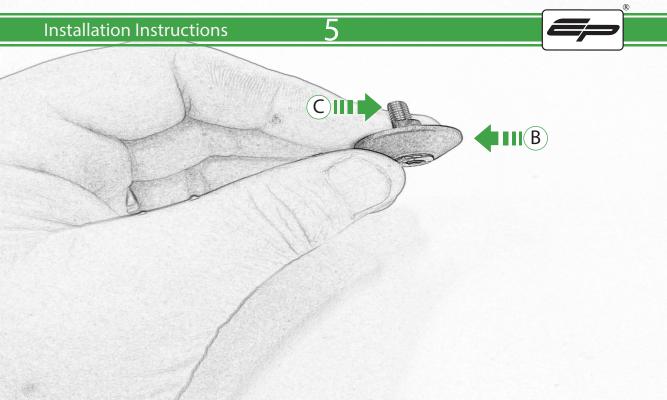

## Kit Contents PRN014794

- A 8 x Rubber Bungs
- B 2 x Spacer
- © 2 x M5 x 16mm

Locate round holes amongst hexagons.

Push Rubber Spacer through from the back of the guard so Hexagonal shape sits on the front face