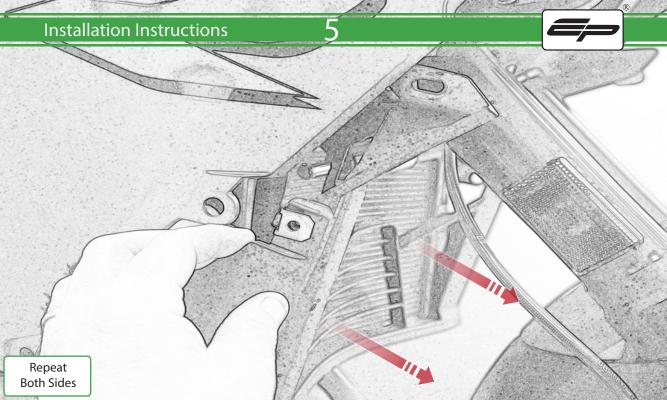

www.evotech-performance.com

BMW F 900 XR / XR TE

**Installation Instructions** 

## **Installation Instructions**



## Kit Contents PRN014919

- (A) 2 x M4 x 12 Button Head Bolts
- B 2 x Cable Ties
- © 4 x Rubber Bungs























Repeat **Both Sides** 



<del>13</del>







Locate round holes amongst hexagons.

Push Rubber Spacer through from the back of the guard so Hexagonal shape sits on the front face













## Installation Instructions









It is recommended that periodic inspections are made to ensure that dirt and debris have not become trapped between the guard and the radiator/oil cooler. Such dirt and debris would reduce the cooling efficiency of the radiator/oil cooler.

It is recommended that periodic inspections are made to ensure that all fixings are fully tightend.





www.evotech-performance.com