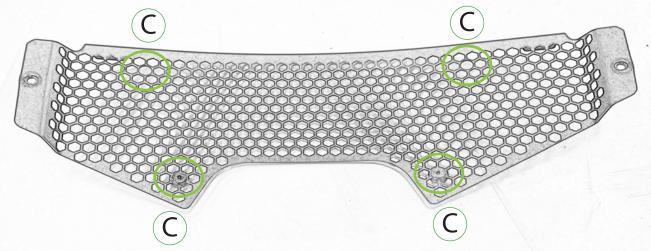

## Kit Contents PRN014919

- (A) 2 x M4 x 12 Button Head Bolts
- B 2 x Cable Ties
- © 4 x Rubber Bungs

Repeat **Both Sides** 

<del>13</del>

Locate round holes amongst hexagons.

Push Rubber Spacer through from the back of the guard so Hexagonal shape sits on the front face