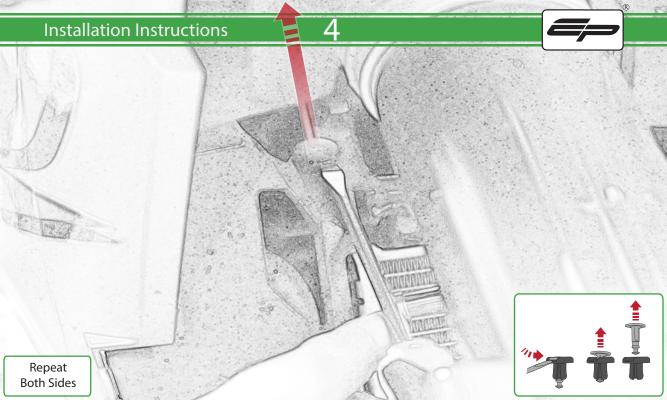

## **Installation Instructions**

## Kit Contents PRN014919

- (A) 2 x M4 x 12 Button Head Bolts
- B 2 x Cable Ties
- © 4 x Rubber Bungs

Repeat **Both Sides** 

<del>13</del>

Locate round holes amongst hexagons.

Push Rubber Spacer through from the back of the guard so Hexagonal shape sits on the front face