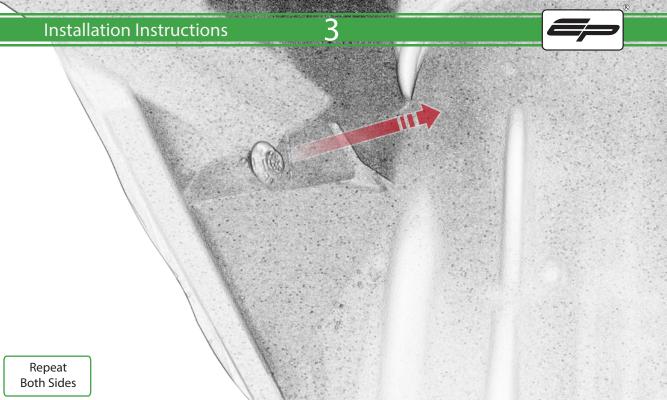

www.evotech-performance.com

BMW F 900 XR / XR TE

**Installation Instructions** 

## **Installation Instructions**



## Kit Contents PRN014919

- (A) 2 x M4 x 12 Button Head Bolts
- B 2 x Cable Ties
- © 4 x Rubber Bungs























Repeat **Both Sides** 



<del>13</del>







Locate round holes amongst hexagons.

Push Rubber Spacer through from the back of the guard so Hexagonal shape sits on the front face













## Installation Instructions









It is recommended that periodic inspections are made to ensure that dirt and debris have not become trapped between the guard and the radiator/oil cooler. Such dirt and debris would reduce the cooling efficiency of the radiator/oil cooler.

It is recommended that periodic inspections are made to ensure that all fixings are fully tightend.





www.evotech-performance.com