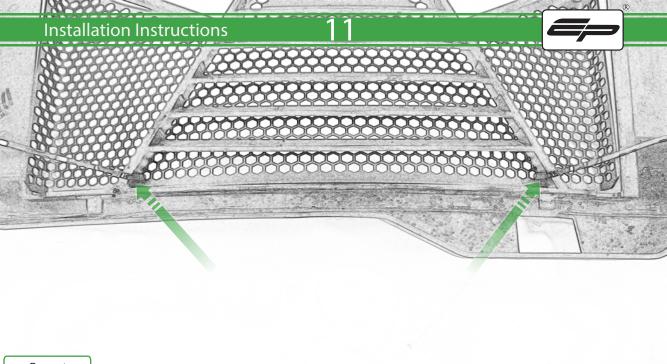

## Kit Contents PRN014919

- (A) 2 x M4 x 12 Button Head Bolts
- B 2 x Cable Ties
- © 4 x Rubber Bungs

Repeat **Both Sides** 

<del>13</del>

Locate round holes amongst hexagons.

Push Rubber Spacer through from the back of the guard so Hexagonal shape sits on the front face