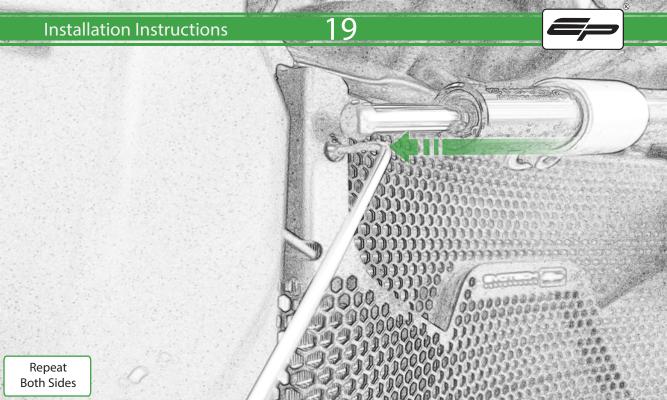

## Kit Contents PRN014919

- (A) 2 x M4 x 12 Button Head Bolts
- B 2 x Cable Ties
- © 4 x Rubber Bungs

Repeat **Both Sides** 

<del>13</del>

Locate round holes amongst hexagons.

Push Rubber Spacer through from the back of the guard so Hexagonal shape sits on the front face