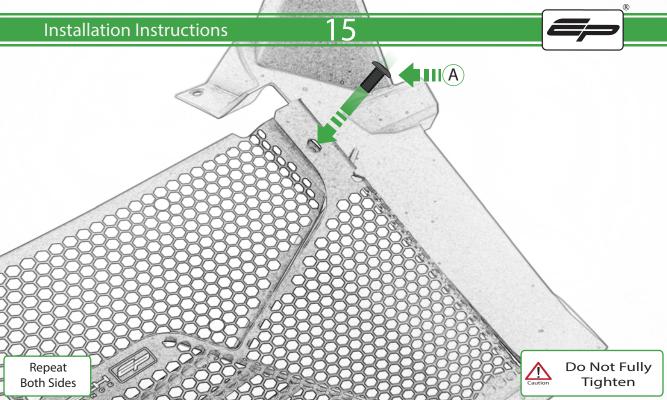

## Kit Contents PRN014919

- (A) 2 x M4 x 12 Button Head Bolts
- B 2 x Cable Ties
- © 4 x Rubber Bungs

Repeat **Both Sides** 

<del>13</del>

Locate round holes amongst hexagons.

Push Rubber Spacer through from the back of the guard so Hexagonal shape sits on the front face