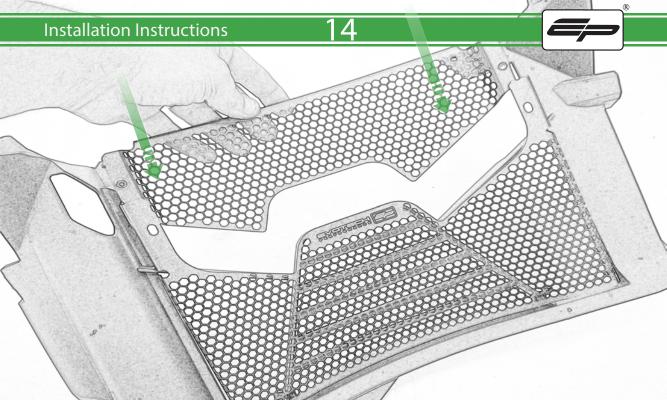

## Kit Contents PRN014919

- (A) 2 x M4 x 12 Button Head Bolts
- B 2 x Cable Ties
- © 4 x Rubber Bungs

Repeat **Both Sides** 

<del>13</del>

Locate round holes amongst hexagons.

Push Rubber Spacer through from the back of the guard so Hexagonal shape sits on the front face