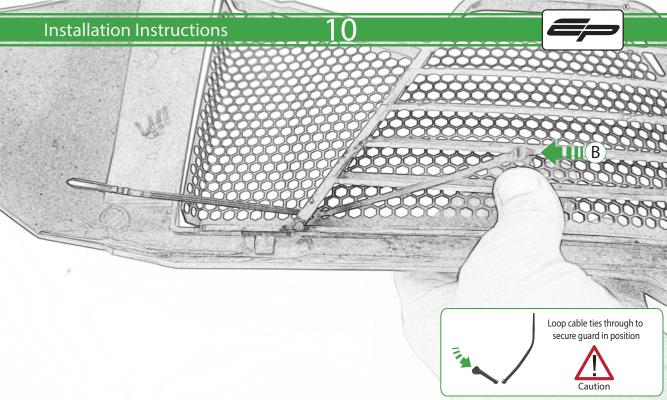

## Kit Contents PRN014919

- (A) 2 x M4 x 12 Button Head Bolts
- B 2 x Cable Ties
- © 4 x Rubber Bungs

Repeat **Both Sides** 

<del>13</del>

Locate round holes amongst hexagons.

Push Rubber Spacer through from the back of the guard so Hexagonal shape sits on the front face