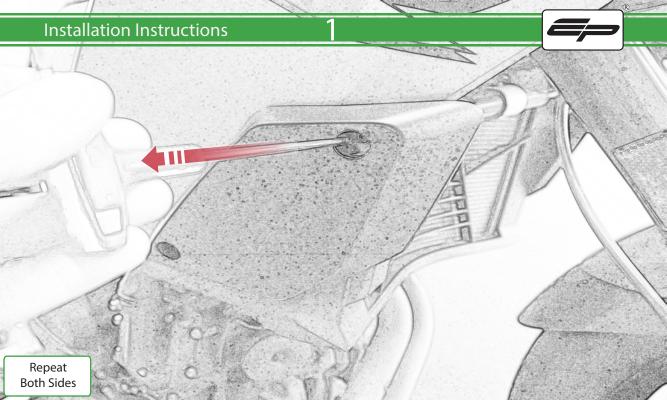

www.evotech-performance.com

BMW F 900 XR / XR TE

**Installation Instructions** 

## **Installation Instructions**



## Kit Contents PRN014919

- (A) 2 x M4 x 12 Button Head Bolts
- B 2 x Cable Ties
- © 4 x Rubber Bungs























Repeat **Both Sides** 



<del>13</del>







Locate round holes amongst hexagons.

Push Rubber Spacer through from the back of the guard so Hexagonal shape sits on the front face













## Installation Instructions









It is recommended that periodic inspections are made to ensure that dirt and debris have not become trapped between the guard and the radiator/oil cooler. Such dirt and debris would reduce the cooling efficiency of the radiator/oil cooler.

It is recommended that periodic inspections are made to ensure that all fixings are fully tightend.





www.evotech-performance.com