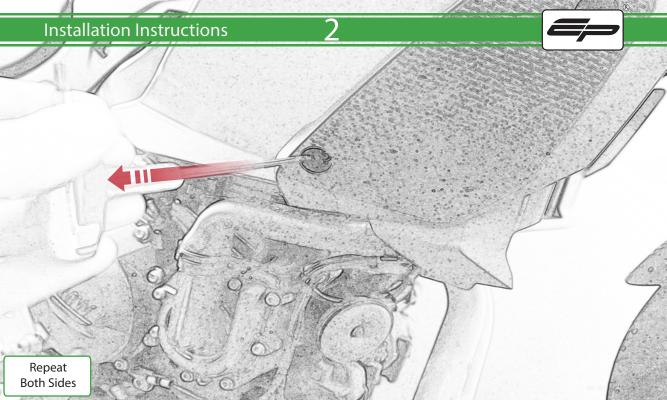

www.evotech-performance.com

BMW F 900 XR / XR TE

**Installation Instructions** 

## **Installation Instructions**



## Kit Contents PRN014919

- (A) 2 x M4 x 12 Button Head Bolts
- B 2 x Cable Ties
- © 4 x Rubber Bungs























Repeat **Both Sides** 



<del>13</del>







Locate round holes amongst hexagons.

Push Rubber Spacer through from the back of the guard so Hexagonal shape sits on the front face













## Installation Instructions









It is recommended that periodic inspections are made to ensure that dirt and debris have not become trapped between the guard and the radiator/oil cooler. Such dirt and debris would reduce the cooling efficiency of the radiator/oil cooler.

It is recommended that periodic inspections are made to ensure that all fixings are fully tightend.





www.evotech-performance.com