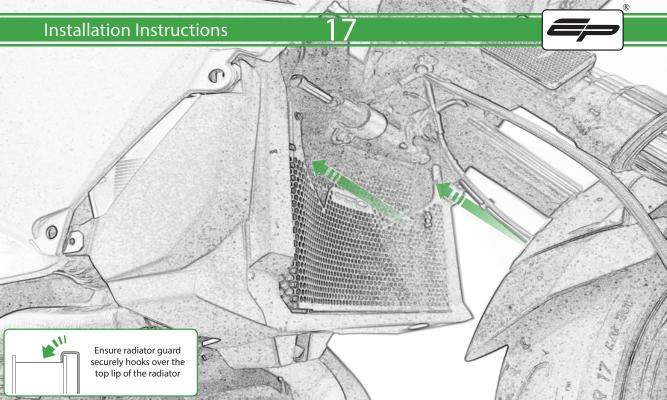

## Kit Contents PRN014919

- (A) 2 x M4 x 12 Button Head Bolts
- B 2 x Cable Ties
- © 4 x Rubber Bungs

Repeat **Both Sides** 

<del>13</del>

Locate round holes amongst hexagons.

Push Rubber Spacer through from the back of the guard so Hexagonal shape sits on the front face