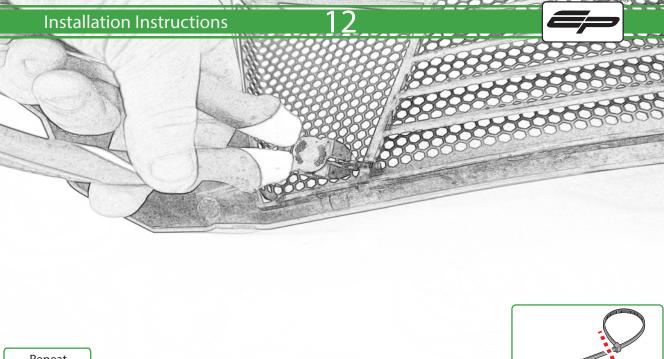

## Kit Contents PRN014919

- (A) 2 x M4 x 12 Button Head Bolts
- B 2 x Cable Ties
- © 4 x Rubber Bungs

Repeat **Both Sides** 

<del>13</del>

Locate round holes amongst hexagons.

Push Rubber Spacer through from the back of the guard so Hexagonal shape sits on the front face