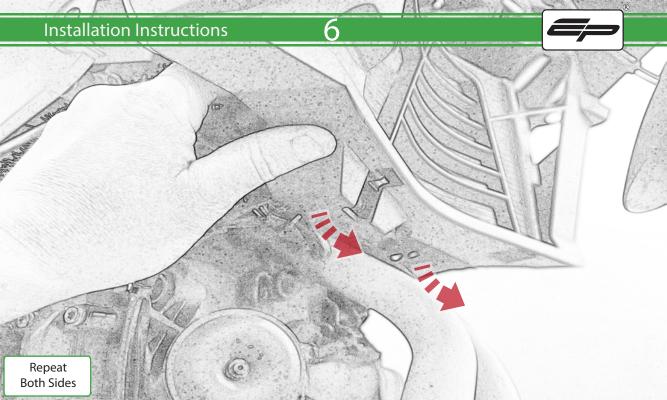

www.evotech-performance.com

BMW F 900 XR / XR TE

**Installation Instructions** 

## **Installation Instructions**



## Kit Contents PRN014919

- (A) 2 x M4 x 12 Button Head Bolts
- B 2 x Cable Ties
- © 4 x Rubber Bungs























Repeat **Both Sides** 



<del>13</del>







Locate round holes amongst hexagons.

Push Rubber Spacer through from the back of the guard so Hexagonal shape sits on the front face













## Installation Instructions









It is recommended that periodic inspections are made to ensure that dirt and debris have not become trapped between the guard and the radiator/oil cooler. Such dirt and debris would reduce the cooling efficiency of the radiator/oil cooler.

It is recommended that periodic inspections are made to ensure that all fixings are fully tightend.





www.evotech-performance.com