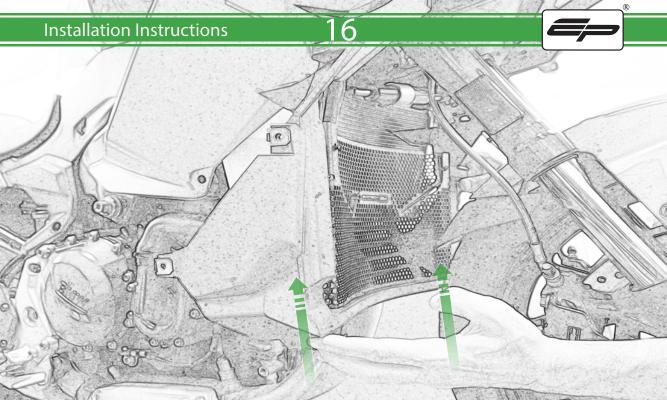

## Kit Contents PRN014919

- (A) 2 x M4 x 12 Button Head Bolts
- B 2 x Cable Ties
- © 4 x Rubber Bungs

Repeat **Both Sides** 

<del>13</del>

Locate round holes amongst hexagons.

Push Rubber Spacer through from the back of the guard so Hexagonal shape sits on the front face