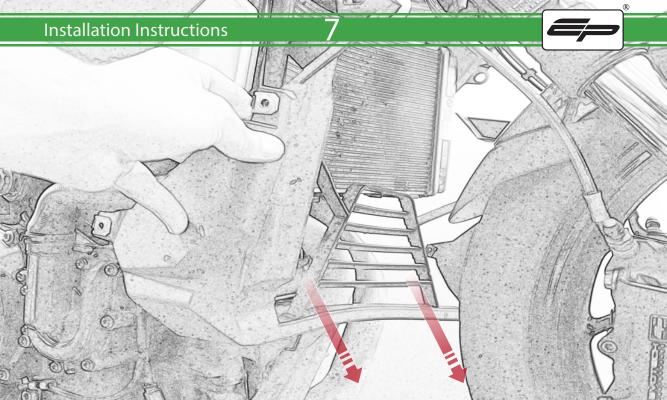

www.evotech-performance.com

BMW F 900 XR / XR TE

**Installation Instructions** 

## **Installation Instructions**



## Kit Contents PRN014919

- (A) 2 x M4 x 12 Button Head Bolts
- B 2 x Cable Ties
- © 4 x Rubber Bungs























Repeat **Both Sides** 



<del>13</del>







Locate round holes amongst hexagons.

Push Rubber Spacer through from the back of the guard so Hexagonal shape sits on the front face













## Installation Instructions









It is recommended that periodic inspections are made to ensure that dirt and debris have not become trapped between the guard and the radiator/oil cooler. Such dirt and debris would reduce the cooling efficiency of the radiator/oil cooler.

It is recommended that periodic inspections are made to ensure that all fixings are fully tightend.





www.evotech-performance.com