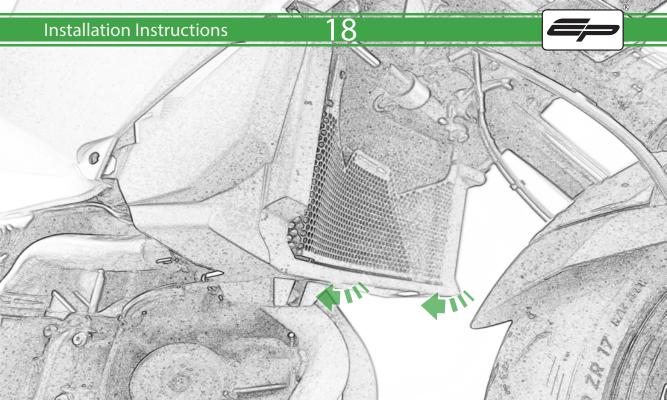

## Kit Contents PRN014919

- (A) 2 x M4 x 12 Button Head Bolts
- B 2 x Cable Ties
- © 4 x Rubber Bungs

Repeat **Both Sides** 

<del>13</del>

Locate round holes amongst hexagons.

Push Rubber Spacer through from the back of the guard so Hexagonal shape sits on the front face