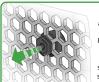

## Kit Contents PRN014919

- (A) 2 x M4 x 12 Button Head Bolts
- B 2 x Cable Ties
- © 4 x Rubber Bungs

Repeat **Both Sides** 

<del>13</del>

Locate round holes amongst hexagons.

Push Rubber Spacer through from the back of the guard so Hexagonal shape sits on the front face