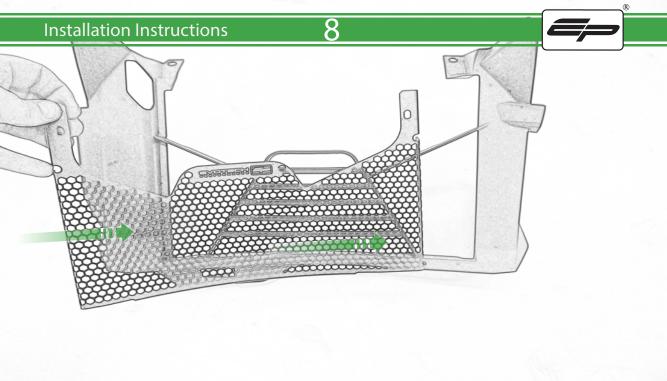

## Kit Contents PRN014919

- (A) 2 x M4 x 12 Button Head Bolts
- B 2 x Cable Ties
- © 4 x Rubber Bungs

Repeat **Both Sides** 

<del>13</del>

Locate round holes amongst hexagons.

Push Rubber Spacer through from the back of the guard so Hexagonal shape sits on the front face