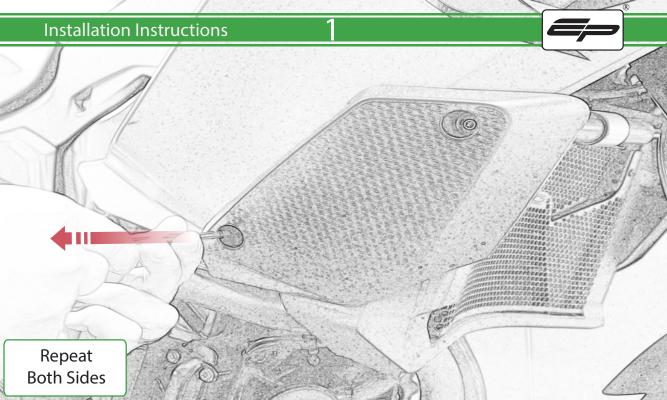

## Kit Contents PRN015040

A 1 x R/H Bobbin Bracket

- M 2 x Large Bobbin Head
- 1 x R/H Front Frame Spacer (Large Location Diameter) 
  № 2 x Poly Washer
- D 1 x R/H Bobbin Spacer
- E 1 x M12 x 90mm Caphead
- F 1 x L/H Bobbin Bracket
- © 1 x L/H Front Frame Spacer (Long Version)
- H 1 x L/H Rear Frame Spacer (Short Version)
- 1 x L/H Bobbin Spacer (Long Version)
- ① 1 x M12 x 95mm Caphead
- K 2 x M12 x 105mm Caphead
- L 2 x M12 x 120mm Caphead