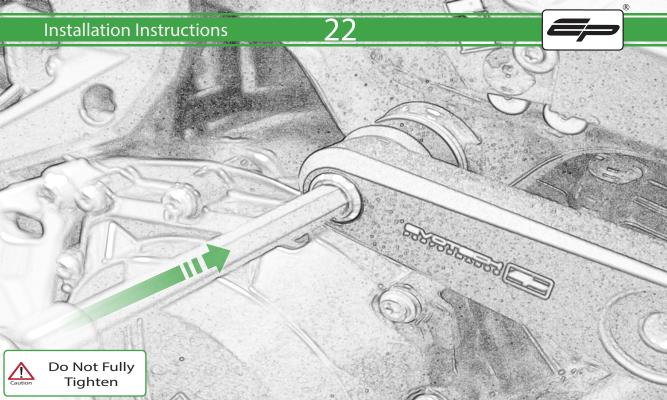

## Kit Contents PRN015040

A 1 x R/H Bobbin Bracket

- M 2 x Large Bobbin Head
- 1 x R/H Front Frame Spacer (Large Location Diameter) 
  № 2 x Poly Washer
- D 1 x R/H Bobbin Spacer
- E 1 x M12 x 90mm Caphead
- F 1 x L/H Bobbin Bracket
- © 1 x L/H Front Frame Spacer (Long Version)
- H 1 x L/H Rear Frame Spacer (Short Version)
- 1 x L/H Bobbin Spacer (Long Version)
- ① 1 x M12 x 95mm Caphead
- K 2 x M12 x 105mm Caphead
- L 2 x M12 x 120mm Caphead