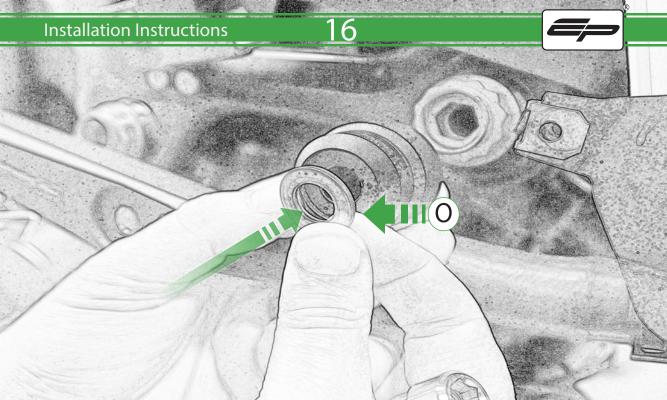

www.evotech-performance.com
BMW F 900 XR / TE Crash Protection
Installation Instructions

## Installation Instructions



## Kit Contents PRN015040

A 1 x R/H Bobbin Bracket

- M 2 x Large Bobbin Head
- 1 x R/H Front Frame Spacer (Large Location Diameter) 
  № 2 x Poly Washer
- D 1 x R/H Bobbin Spacer
- E 1 x M12 x 90mm Caphead
- F 1 x L/H Bobbin Bracket
- © 1 x L/H Front Frame Spacer (Long Version)
- H 1 x L/H Rear Frame Spacer (Short Version)
- 1 x L/H Bobbin Spacer (Long Version)
- ① 1 x M12 x 95mm Caphead
- K 2 x M12 x 105mm Caphead
- L 2 x M12 x 120mm Caphead



















































































## <del>39</del>



























It is recommended that periodic inspections are made to ensure that all bolts are tightend to the specified torque settings.

Should the bike be involved in an accident a thorough inspection should be made and any components that have taken an impact, no matter how small, be replaced





www.evotech-performance.com