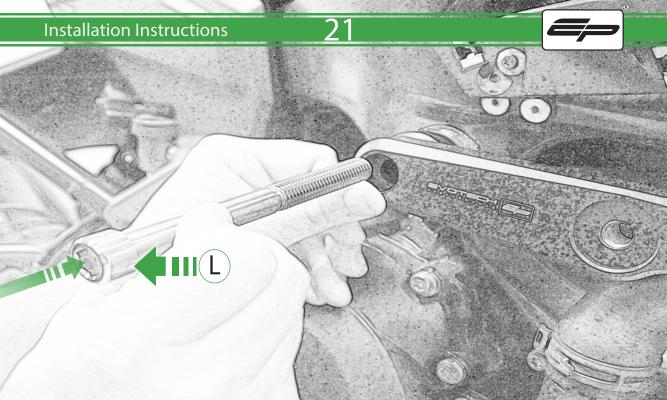

## Kit Contents PRN015040

A 1 x R/H Bobbin Bracket

- M 2 x Large Bobbin Head
- 1 x R/H Front Frame Spacer (Large Location Diameter) 
  № 2 x Poly Washer
- D 1 x R/H Bobbin Spacer
- E 1 x M12 x 90mm Caphead
- F 1 x L/H Bobbin Bracket
- © 1 x L/H Front Frame Spacer (Long Version)
- H 1 x L/H Rear Frame Spacer (Short Version)
- 1 x L/H Bobbin Spacer (Long Version)
- ① 1 x M12 x 95mm Caphead
- K 2 x M12 x 105mm Caphead
- L 2 x M12 x 120mm Caphead