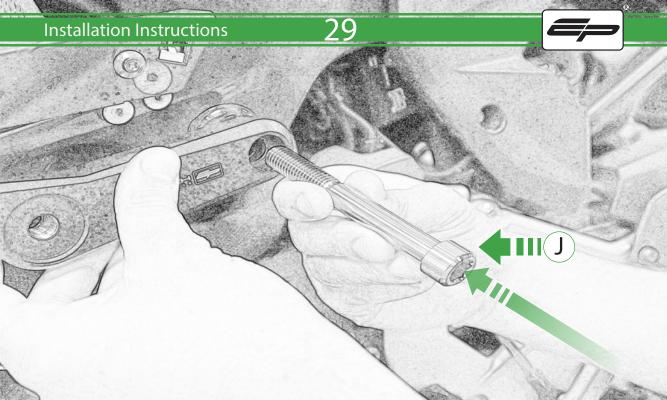

## Kit Contents PRN015040

A 1 x R/H Bobbin Bracket

- M 2 x Large Bobbin Head
- 1 x R/H Front Frame Spacer (Large Location Diameter) 
  № 2 x Poly Washer
- D 1 x R/H Bobbin Spacer
- E 1 x M12 x 90mm Caphead
- F 1 x L/H Bobbin Bracket
- © 1 x L/H Front Frame Spacer (Long Version)
- H 1 x L/H Rear Frame Spacer (Short Version)
- 1 x L/H Bobbin Spacer (Long Version)
- ① 1 x M12 x 95mm Caphead
- K 2 x M12 x 105mm Caphead
- L 2 x M12 x 120mm Caphead