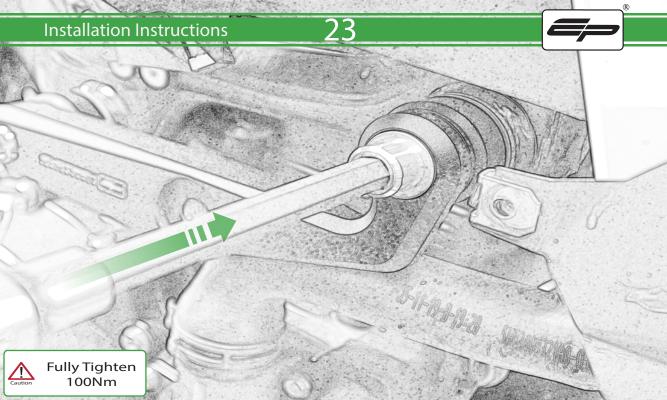

## Kit Contents PRN015040

A 1 x R/H Bobbin Bracket

- M 2 x Large Bobbin Head
- 1 x R/H Front Frame Spacer (Large Location Diameter) 
  № 2 x Poly Washer
- D 1 x R/H Bobbin Spacer
- E 1 x M12 x 90mm Caphead
- F 1 x L/H Bobbin Bracket
- © 1 x L/H Front Frame Spacer (Long Version)
- H 1 x L/H Rear Frame Spacer (Short Version)
- 1 x L/H Bobbin Spacer (Long Version)
- ① 1 x M12 x 95mm Caphead
- K 2 x M12 x 105mm Caphead
- L 2 x M12 x 120mm Caphead