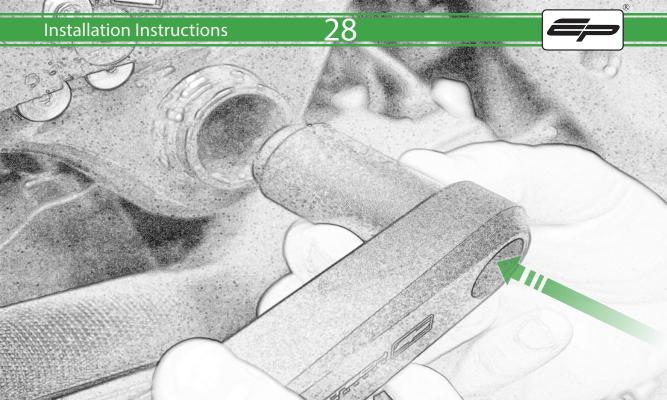

www.evotech-performance.com
BMW F 900 XR / TE Crash Protection
Installation Instructions

## Installation Instructions



## Kit Contents PRN015040

A 1 x R/H Bobbin Bracket

- M 2 x Large Bobbin Head
- 1 x R/H Front Frame Spacer (Large Location Diameter) 
  № 2 x Poly Washer
- D 1 x R/H Bobbin Spacer
- E 1 x M12 x 90mm Caphead
- F 1 x L/H Bobbin Bracket
- © 1 x L/H Front Frame Spacer (Long Version)
- H 1 x L/H Rear Frame Spacer (Short Version)
- 1 x L/H Bobbin Spacer (Long Version)
- ① 1 x M12 x 95mm Caphead
- K 2 x M12 x 105mm Caphead
- L 2 x M12 x 120mm Caphead



















































































## <del>39</del>



























It is recommended that periodic inspections are made to ensure that all bolts are tightend to the specified torque settings.

Should the bike be involved in an accident a thorough inspection should be made and any components that have taken an impact, no matter how small, be replaced





www.evotech-performance.com