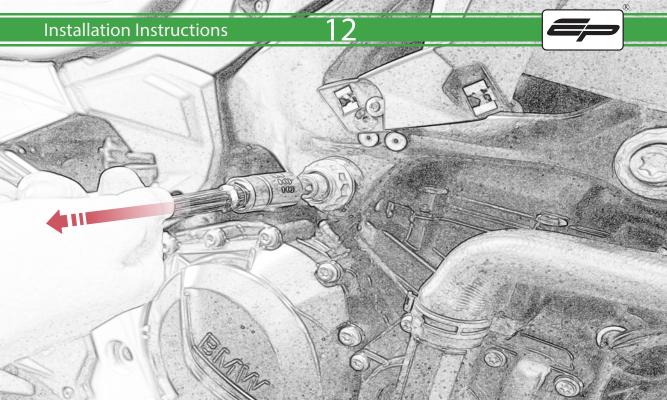

www.evotech-performance.com
BMW F 900 XR / TE Crash Protection
Installation Instructions

## Installation Instructions



## Kit Contents PRN015040

A 1 x R/H Bobbin Bracket

- M 2 x Large Bobbin Head
- 1 x R/H Front Frame Spacer (Large Location Diameter) 
  № 2 x Poly Washer
- D 1 x R/H Bobbin Spacer
- E 1 x M12 x 90mm Caphead
- F 1 x L/H Bobbin Bracket
- © 1 x L/H Front Frame Spacer (Long Version)
- H 1 x L/H Rear Frame Spacer (Short Version)
- 1 x L/H Bobbin Spacer (Long Version)
- ① 1 x M12 x 95mm Caphead
- K 2 x M12 x 105mm Caphead
- L 2 x M12 x 120mm Caphead



















































































## <del>39</del>



























It is recommended that periodic inspections are made to ensure that all bolts are tightend to the specified torque settings.

Should the bike be involved in an accident a thorough inspection should be made and any components that have taken an impact, no matter how small, be replaced





www.evotech-performance.com