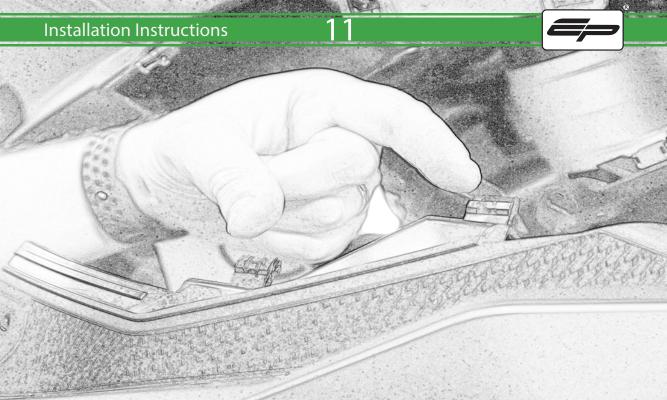

www.evotech-performance.com
BMW F 900 XR / TE Crash Protection
Installation Instructions

## Installation Instructions



## Kit Contents PRN015040

A 1 x R/H Bobbin Bracket

- M 2 x Large Bobbin Head
- 1 x R/H Front Frame Spacer (Large Location Diameter) 
  № 2 x Poly Washer
- D 1 x R/H Bobbin Spacer
- E 1 x M12 x 90mm Caphead
- F 1 x L/H Bobbin Bracket
- © 1 x L/H Front Frame Spacer (Long Version)
- H 1 x L/H Rear Frame Spacer (Short Version)
- 1 x L/H Bobbin Spacer (Long Version)
- ① 1 x M12 x 95mm Caphead
- K 2 x M12 x 105mm Caphead
- L 2 x M12 x 120mm Caphead



















































































## <del>39</del>



























It is recommended that periodic inspections are made to ensure that all bolts are tightend to the specified torque settings.

Should the bike be involved in an accident a thorough inspection should be made and any components that have taken an impact, no matter how small, be replaced





www.evotech-performance.com