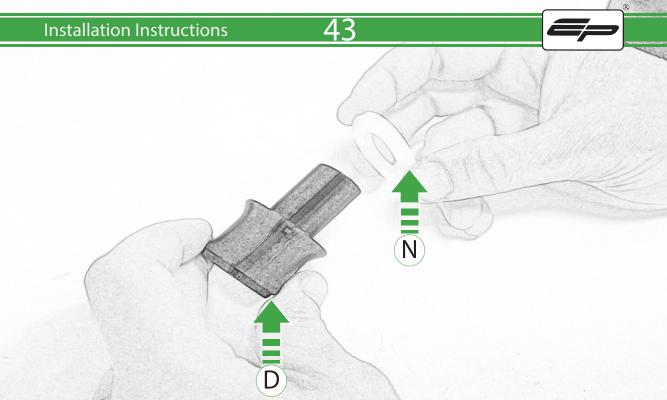

## Kit Contents PRN015040

A 1 x R/H Bobbin Bracket

- M 2 x Large Bobbin Head
- 1 x R/H Front Frame Spacer (Large Location Diameter) 
  № 2 x Poly Washer
- D 1 x R/H Bobbin Spacer
- E 1 x M12 x 90mm Caphead
- F 1 x L/H Bobbin Bracket
- © 1 x L/H Front Frame Spacer (Long Version)
- H 1 x L/H Rear Frame Spacer (Short Version)
- 1 x L/H Bobbin Spacer (Long Version)
- ① 1 x M12 x 95mm Caphead
- K 2 x M12 x 105mm Caphead
- L 2 x M12 x 120mm Caphead