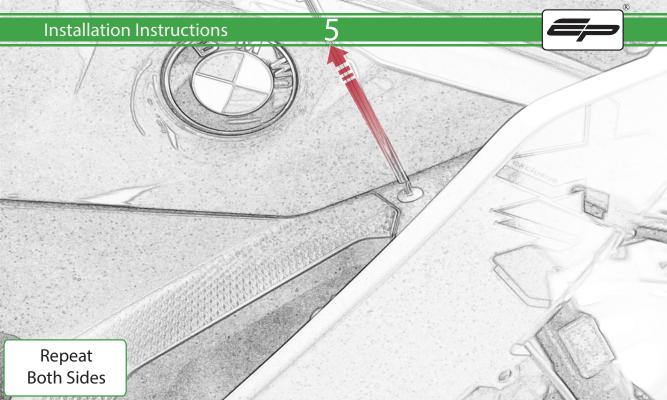

www.evotech-performance.com
BMW F 900 XR / TE Crash Protection
Installation Instructions

## Installation Instructions



## Kit Contents PRN015040

A 1 x R/H Bobbin Bracket

- M 2 x Large Bobbin Head
- 1 x R/H Front Frame Spacer (Large Location Diameter) 
  № 2 x Poly Washer
- D 1 x R/H Bobbin Spacer
- E 1 x M12 x 90mm Caphead
- F 1 x L/H Bobbin Bracket
- © 1 x L/H Front Frame Spacer (Long Version)
- H 1 x L/H Rear Frame Spacer (Short Version)
- 1 x L/H Bobbin Spacer (Long Version)
- ① 1 x M12 x 95mm Caphead
- K 2 x M12 x 105mm Caphead
- L 2 x M12 x 120mm Caphead



















































































## <del>39</del>



























It is recommended that periodic inspections are made to ensure that all bolts are tightend to the specified torque settings.

Should the bike be involved in an accident a thorough inspection should be made and any components that have taken an impact, no matter how small, be replaced





www.evotech-performance.com