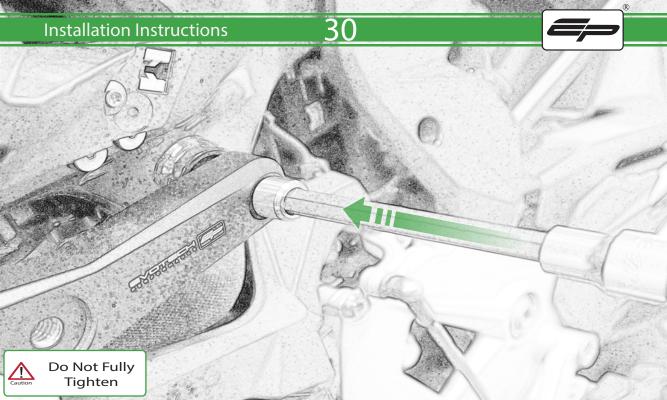

## Kit Contents PRN015040

A 1 x R/H Bobbin Bracket

- M 2 x Large Bobbin Head
- 1 x R/H Front Frame Spacer (Large Location Diameter) 
  № 2 x Poly Washer
- D 1 x R/H Bobbin Spacer
- E 1 x M12 x 90mm Caphead
- F 1 x L/H Bobbin Bracket
- © 1 x L/H Front Frame Spacer (Long Version)
- H 1 x L/H Rear Frame Spacer (Short Version)
- 1 x L/H Bobbin Spacer (Long Version)
- ① 1 x M12 x 95mm Caphead
- K 2 x M12 x 105mm Caphead
- L 2 x M12 x 120mm Caphead