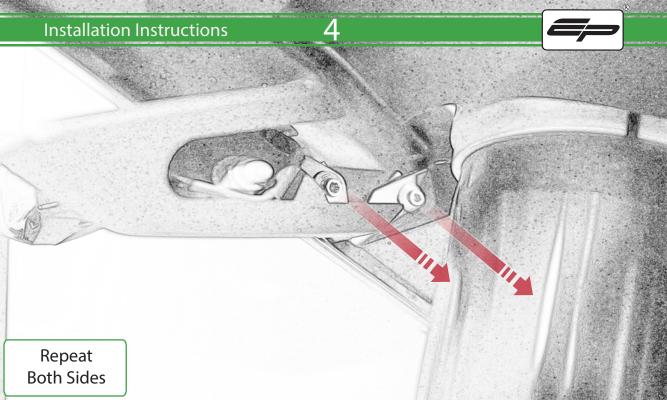

## Kit Contents PRN015040

A 1 x R/H Bobbin Bracket

- M 2 x Large Bobbin Head
- 1 x R/H Front Frame Spacer (Large Location Diameter) 
  № 2 x Poly Washer
- D 1 x R/H Bobbin Spacer
- E 1 x M12 x 90mm Caphead
- F 1 x L/H Bobbin Bracket
- © 1 x L/H Front Frame Spacer (Long Version)
- H 1 x L/H Rear Frame Spacer (Short Version)
- 1 x L/H Bobbin Spacer (Long Version)
- ① 1 x M12 x 95mm Caphead
- K 2 x M12 x 105mm Caphead
- L 2 x M12 x 120mm Caphead