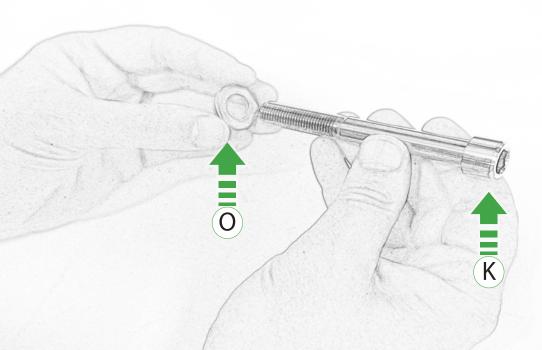

## Kit Contents PRN015040

A 1 x R/H Bobbin Bracket

- M 2 x Large Bobbin Head
- 1 x R/H Front Frame Spacer (Large Location Diameter) 
  № 2 x Poly Washer
- D 1 x R/H Bobbin Spacer
- E 1 x M12 x 90mm Caphead
- F 1 x L/H Bobbin Bracket
- © 1 x L/H Front Frame Spacer (Long Version)
- H 1 x L/H Rear Frame Spacer (Short Version)
- 1 x L/H Bobbin Spacer (Long Version)
- ① 1 x M12 x 95mm Caphead
- K 2 x M12 x 105mm Caphead
- L 2 x M12 x 120mm Caphead