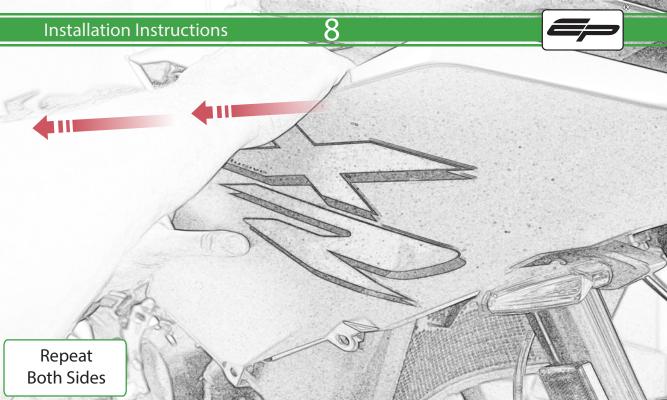

www.evotech-performance.com
BMW F 900 XR / TE Crash Protection
Installation Instructions

## Installation Instructions



## Kit Contents PRN015040

A 1 x R/H Bobbin Bracket

- M 2 x Large Bobbin Head
- 1 x R/H Front Frame Spacer (Large Location Diameter) 
  № 2 x Poly Washer
- D 1 x R/H Bobbin Spacer
- E 1 x M12 x 90mm Caphead
- F 1 x L/H Bobbin Bracket
- © 1 x L/H Front Frame Spacer (Long Version)
- H 1 x L/H Rear Frame Spacer (Short Version)
- 1 x L/H Bobbin Spacer (Long Version)
- ① 1 x M12 x 95mm Caphead
- K 2 x M12 x 105mm Caphead
- L 2 x M12 x 120mm Caphead



















































































## <del>39</del>



























It is recommended that periodic inspections are made to ensure that all bolts are tightend to the specified torque settings.

Should the bike be involved in an accident a thorough inspection should be made and any components that have taken an impact, no matter how small, be replaced





www.evotech-performance.com