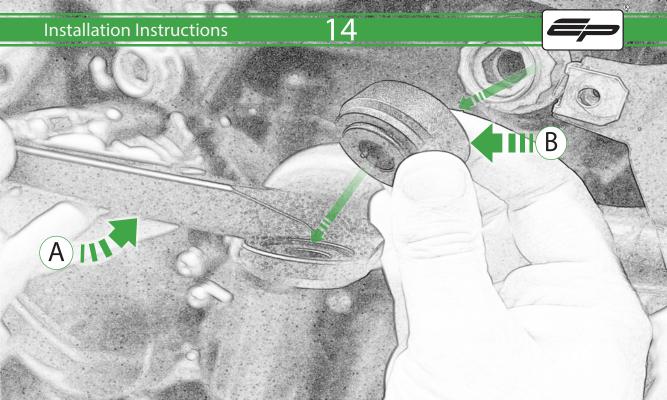

www.evotech-performance.com
BMW F 900 XR / TE Crash Protection
Installation Instructions

## Installation Instructions



## Kit Contents PRN015040

A 1 x R/H Bobbin Bracket

- M 2 x Large Bobbin Head
- 1 x R/H Front Frame Spacer (Large Location Diameter) 
  № 2 x Poly Washer
- D 1 x R/H Bobbin Spacer
- E 1 x M12 x 90mm Caphead
- F 1 x L/H Bobbin Bracket
- © 1 x L/H Front Frame Spacer (Long Version)
- H 1 x L/H Rear Frame Spacer (Short Version)
- 1 x L/H Bobbin Spacer (Long Version)
- ① 1 x M12 x 95mm Caphead
- K 2 x M12 x 105mm Caphead
- L 2 x M12 x 120mm Caphead



















































































## <del>39</del>



























It is recommended that periodic inspections are made to ensure that all bolts are tightend to the specified torque settings.

Should the bike be involved in an accident a thorough inspection should be made and any components that have taken an impact, no matter how small, be replaced





www.evotech-performance.com