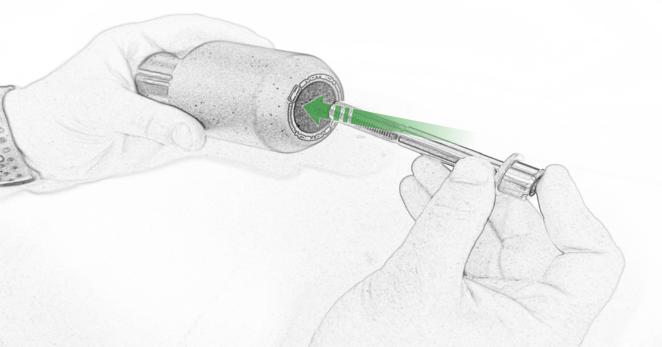

## Kit Contents PRN015040

A 1 x R/H Bobbin Bracket

- M 2 x Large Bobbin Head
- 1 x R/H Front Frame Spacer (Large Location Diameter) 
  № 2 x Poly Washer
- D 1 x R/H Bobbin Spacer
- E 1 x M12 x 90mm Caphead
- F 1 x L/H Bobbin Bracket
- © 1 x L/H Front Frame Spacer (Long Version)
- H 1 x L/H Rear Frame Spacer (Short Version)
- 1 x L/H Bobbin Spacer (Long Version)
- ① 1 x M12 x 95mm Caphead
- K 2 x M12 x 105mm Caphead
- L 2 x M12 x 120mm Caphead