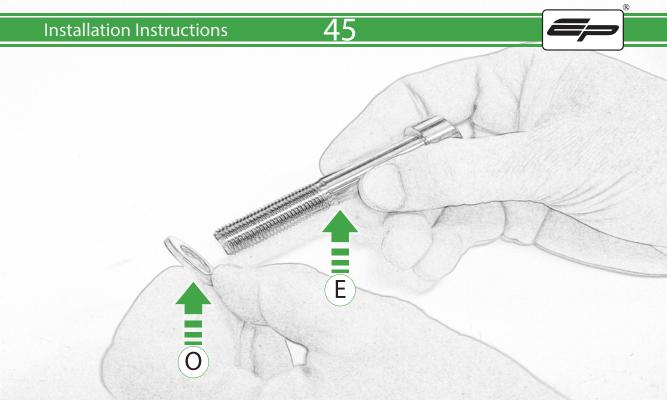

## Kit Contents PRN015040

A 1 x R/H Bobbin Bracket

- M 2 x Large Bobbin Head
- 1 x R/H Front Frame Spacer (Large Location Diameter) 
  № 2 x Poly Washer
- D 1 x R/H Bobbin Spacer
- E 1 x M12 x 90mm Caphead
- F 1 x L/H Bobbin Bracket
- © 1 x L/H Front Frame Spacer (Long Version)
- H 1 x L/H Rear Frame Spacer (Short Version)
- 1 x L/H Bobbin Spacer (Long Version)
- ① 1 x M12 x 95mm Caphead
- K 2 x M12 x 105mm Caphead
- L 2 x M12 x 120mm Caphead