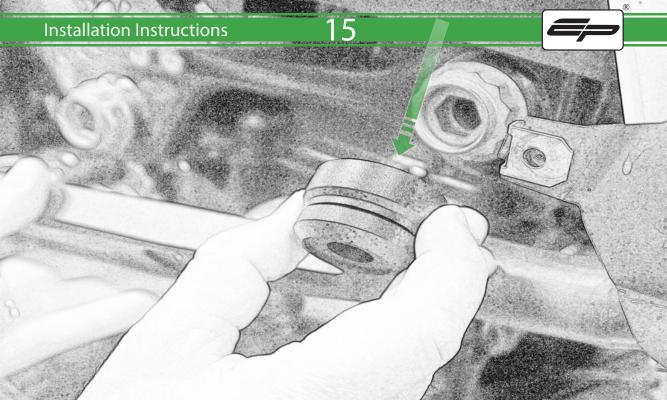

www.evotech-performance.com
BMW F 900 XR / TE Crash Protection
Installation Instructions

## Installation Instructions



## Kit Contents PRN015040

A 1 x R/H Bobbin Bracket

- M 2 x Large Bobbin Head
- 1 x R/H Front Frame Spacer (Large Location Diameter) 
  № 2 x Poly Washer
- D 1 x R/H Bobbin Spacer
- E 1 x M12 x 90mm Caphead
- F 1 x L/H Bobbin Bracket
- © 1 x L/H Front Frame Spacer (Long Version)
- H 1 x L/H Rear Frame Spacer (Short Version)
- 1 x L/H Bobbin Spacer (Long Version)
- ① 1 x M12 x 95mm Caphead
- K 2 x M12 x 105mm Caphead
- L 2 x M12 x 120mm Caphead



















































































## <del>39</del>



























It is recommended that periodic inspections are made to ensure that all bolts are tightend to the specified torque settings.

Should the bike be involved in an accident a thorough inspection should be made and any components that have taken an impact, no matter how small, be replaced





www.evotech-performance.com