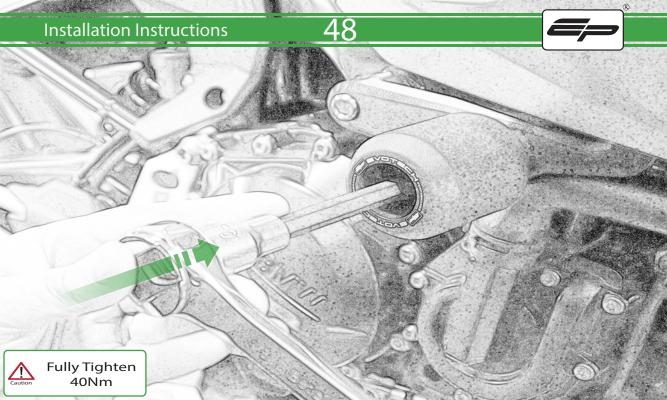

www.evotech-performance.com
BMW F 900 XR / TE Crash Protection
Installation Instructions

## Installation Instructions



## Kit Contents PRN015040

A 1 x R/H Bobbin Bracket

- M 2 x Large Bobbin Head
- 1 x R/H Front Frame Spacer (Large Location Diameter) 
  № 2 x Poly Washer
- D 1 x R/H Bobbin Spacer
- E 1 x M12 x 90mm Caphead
- F 1 x L/H Bobbin Bracket
- © 1 x L/H Front Frame Spacer (Long Version)
- H 1 x L/H Rear Frame Spacer (Short Version)
- 1 x L/H Bobbin Spacer (Long Version)
- ① 1 x M12 x 95mm Caphead
- K 2 x M12 x 105mm Caphead
- L 2 x M12 x 120mm Caphead



















































































## <del>39</del>



























It is recommended that periodic inspections are made to ensure that all bolts are tightend to the specified torque settings.

Should the bike be involved in an accident a thorough inspection should be made and any components that have taken an impact, no matter how small, be replaced





www.evotech-performance.com