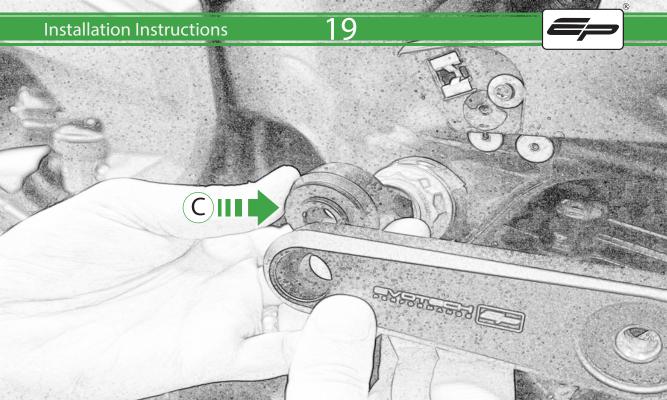

## Kit Contents PRN015040

A 1 x R/H Bobbin Bracket

- M 2 x Large Bobbin Head
- 1 x R/H Front Frame Spacer (Large Location Diameter) 
  № 2 x Poly Washer
- D 1 x R/H Bobbin Spacer
- E 1 x M12 x 90mm Caphead
- F 1 x L/H Bobbin Bracket
- © 1 x L/H Front Frame Spacer (Long Version)
- H 1 x L/H Rear Frame Spacer (Short Version)
- 1 x L/H Bobbin Spacer (Long Version)
- ① 1 x M12 x 95mm Caphead
- K 2 x M12 x 105mm Caphead
- L 2 x M12 x 120mm Caphead