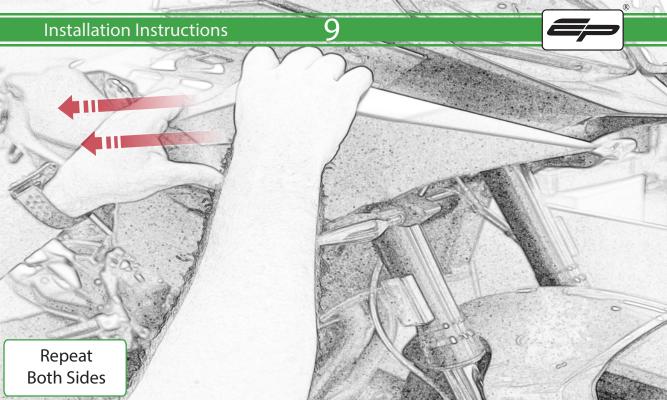

www.evotech-performance.com
BMW F 900 XR / TE Crash Protection
Installation Instructions

## Installation Instructions



## Kit Contents PRN015040

A 1 x R/H Bobbin Bracket

- M 2 x Large Bobbin Head
- 1 x R/H Front Frame Spacer (Large Location Diameter) 
  № 2 x Poly Washer
- D 1 x R/H Bobbin Spacer
- E 1 x M12 x 90mm Caphead
- F 1 x L/H Bobbin Bracket
- © 1 x L/H Front Frame Spacer (Long Version)
- H 1 x L/H Rear Frame Spacer (Short Version)
- 1 x L/H Bobbin Spacer (Long Version)
- ① 1 x M12 x 95mm Caphead
- K 2 x M12 x 105mm Caphead
- L 2 x M12 x 120mm Caphead



















































































## <del>39</del>



























It is recommended that periodic inspections are made to ensure that all bolts are tightend to the specified torque settings.

Should the bike be involved in an accident a thorough inspection should be made and any components that have taken an impact, no matter how small, be replaced





www.evotech-performance.com