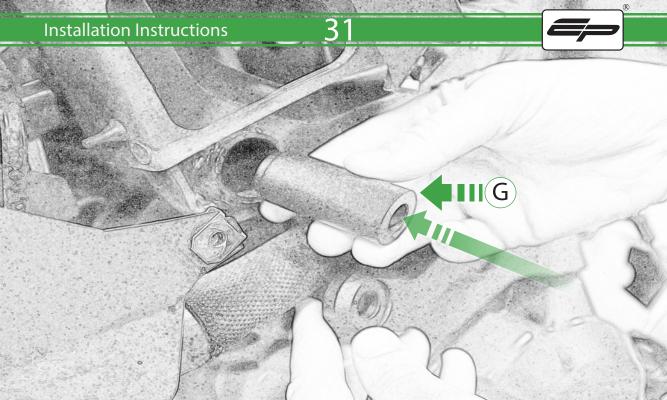

## Kit Contents PRN015040

A 1 x R/H Bobbin Bracket

- M 2 x Large Bobbin Head
- 1 x R/H Front Frame Spacer (Large Location Diameter) 
  № 2 x Poly Washer
- D 1 x R/H Bobbin Spacer
- E 1 x M12 x 90mm Caphead
- F 1 x L/H Bobbin Bracket
- © 1 x L/H Front Frame Spacer (Long Version)
- H 1 x L/H Rear Frame Spacer (Short Version)
- 1 x L/H Bobbin Spacer (Long Version)
- ① 1 x M12 x 95mm Caphead
- K 2 x M12 x 105mm Caphead
- L 2 x M12 x 120mm Caphead