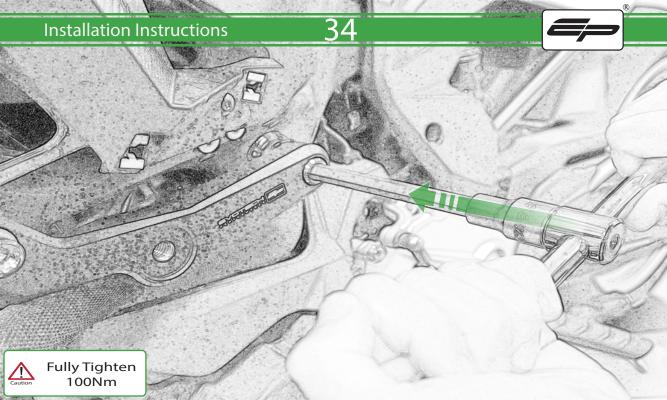

## Kit Contents PRN015040

A 1 x R/H Bobbin Bracket

- M 2 x Large Bobbin Head
- 1 x R/H Front Frame Spacer (Large Location Diameter) 
  № 2 x Poly Washer
- D 1 x R/H Bobbin Spacer
- E 1 x M12 x 90mm Caphead
- F 1 x L/H Bobbin Bracket
- © 1 x L/H Front Frame Spacer (Long Version)
- H 1 x L/H Rear Frame Spacer (Short Version)
- 1 x L/H Bobbin Spacer (Long Version)
- ① 1 x M12 x 95mm Caphead
- K 2 x M12 x 105mm Caphead
- L 2 x M12 x 120mm Caphead