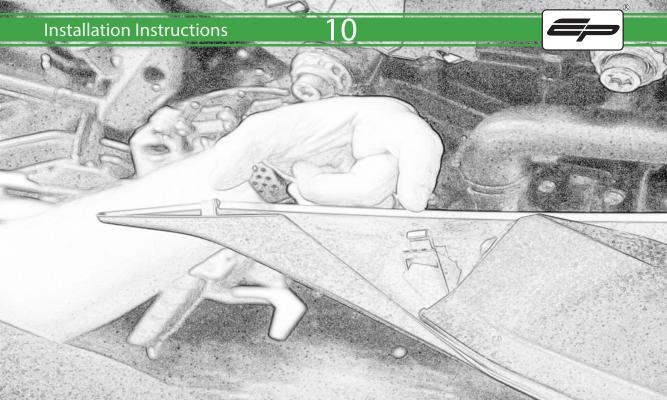

www.evotech-performance.com
BMW F 900 XR / TE Crash Protection
Installation Instructions

## Installation Instructions



## Kit Contents PRN015040

A 1 x R/H Bobbin Bracket

- M 2 x Large Bobbin Head
- 1 x R/H Front Frame Spacer (Large Location Diameter) 
  № 2 x Poly Washer
- D 1 x R/H Bobbin Spacer
- E 1 x M12 x 90mm Caphead
- F 1 x L/H Bobbin Bracket
- © 1 x L/H Front Frame Spacer (Long Version)
- H 1 x L/H Rear Frame Spacer (Short Version)
- 1 x L/H Bobbin Spacer (Long Version)
- ① 1 x M12 x 95mm Caphead
- K 2 x M12 x 105mm Caphead
- L 2 x M12 x 120mm Caphead



















































































## <del>39</del>



























It is recommended that periodic inspections are made to ensure that all bolts are tightend to the specified torque settings.

Should the bike be involved in an accident a thorough inspection should be made and any components that have taken an impact, no matter how small, be replaced





www.evotech-performance.com