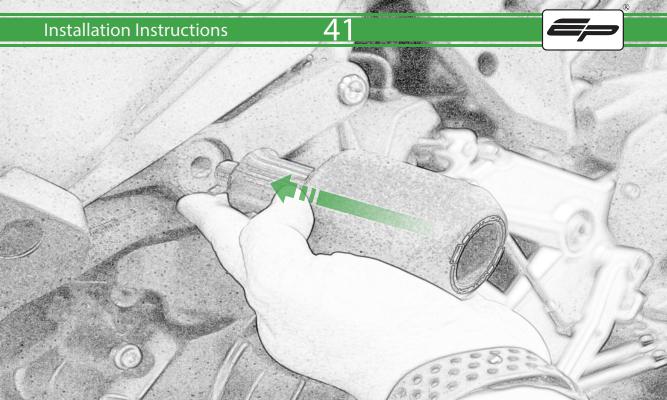

## Kit Contents PRN015040

A 1 x R/H Bobbin Bracket

- M 2 x Large Bobbin Head
- 1 x R/H Front Frame Spacer (Large Location Diameter) 
  № 2 x Poly Washer
- D 1 x R/H Bobbin Spacer
- E 1 x M12 x 90mm Caphead
- F 1 x L/H Bobbin Bracket
- © 1 x L/H Front Frame Spacer (Long Version)
- H 1 x L/H Rear Frame Spacer (Short Version)
- 1 x L/H Bobbin Spacer (Long Version)
- ① 1 x M12 x 95mm Caphead
- K 2 x M12 x 105mm Caphead
- L 2 x M12 x 120mm Caphead