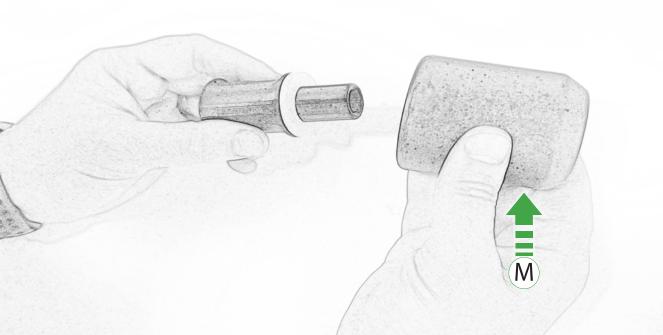

## Kit Contents PRN015040

A 1 x R/H Bobbin Bracket

- M 2 x Large Bobbin Head
- 1 x R/H Front Frame Spacer (Large Location Diameter) 
  № 2 x Poly Washer
- D 1 x R/H Bobbin Spacer
- E 1 x M12 x 90mm Caphead
- F 1 x L/H Bobbin Bracket
- © 1 x L/H Front Frame Spacer (Long Version)
- H 1 x L/H Rear Frame Spacer (Short Version)
- 1 x L/H Bobbin Spacer (Long Version)
- ① 1 x M12 x 95mm Caphead
- K 2 x M12 x 105mm Caphead
- L 2 x M12 x 120mm Caphead