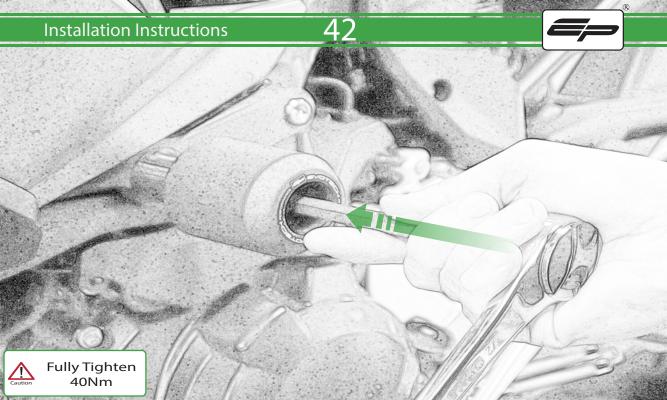

## <del>39</del>

It is recommended that periodic inspections are made to ensure that all bolts are tightend to the specified torque settings.

Should the bike be involved in an accident a thorough inspection should be made and any components that have taken an impact, no matter how small, be replaced