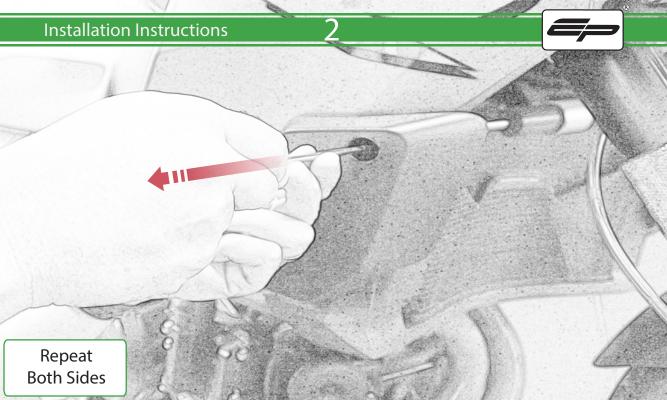

## Kit Contents PRN015040

A 1 x R/H Bobbin Bracket

- M 2 x Large Bobbin Head
- 1 x R/H Front Frame Spacer (Large Location Diameter) 
  № 2 x Poly Washer
- D 1 x R/H Bobbin Spacer
- E 1 x M12 x 90mm Caphead
- F 1 x L/H Bobbin Bracket
- © 1 x L/H Front Frame Spacer (Long Version)
- H 1 x L/H Rear Frame Spacer (Short Version)
- 1 x L/H Bobbin Spacer (Long Version)
- ① 1 x M12 x 95mm Caphead
- K 2 x M12 x 105mm Caphead
- L 2 x M12 x 120mm Caphead