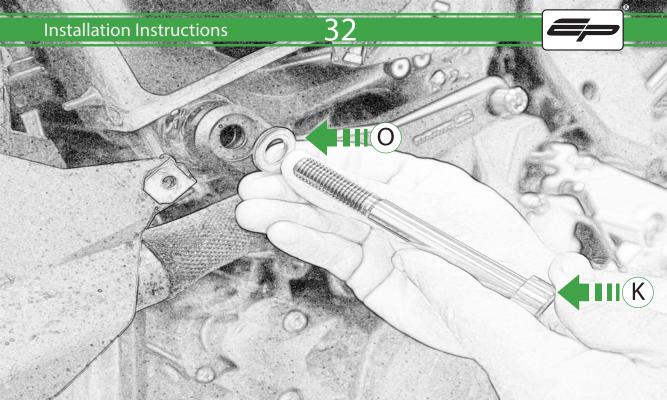

## Kit Contents PRN015040

A 1 x R/H Bobbin Bracket

- M 2 x Large Bobbin Head
- 1 x R/H Front Frame Spacer (Large Location Diameter) 
  № 2 x Poly Washer
- D 1 x R/H Bobbin Spacer
- E 1 x M12 x 90mm Caphead
- F 1 x L/H Bobbin Bracket
- © 1 x L/H Front Frame Spacer (Long Version)
- H 1 x L/H Rear Frame Spacer (Short Version)
- 1 x L/H Bobbin Spacer (Long Version)
- ① 1 x M12 x 95mm Caphead
- K 2 x M12 x 105mm Caphead
- L 2 x M12 x 120mm Caphead