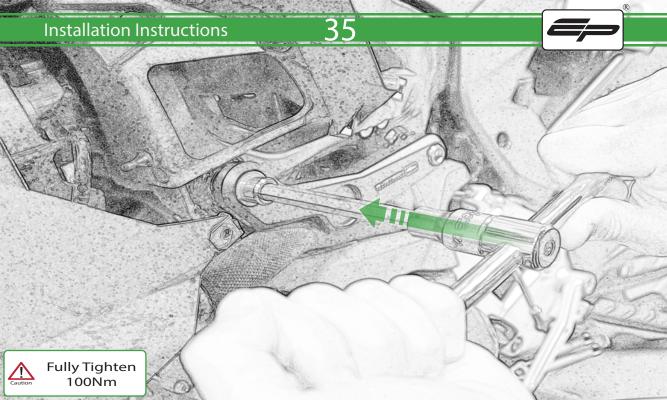

## Kit Contents PRN015040

A 1 x R/H Bobbin Bracket

- M 2 x Large Bobbin Head
- 1 x R/H Front Frame Spacer (Large Location Diameter) 
  № 2 x Poly Washer
- D 1 x R/H Bobbin Spacer
- E 1 x M12 x 90mm Caphead
- F 1 x L/H Bobbin Bracket
- © 1 x L/H Front Frame Spacer (Long Version)
- H 1 x L/H Rear Frame Spacer (Short Version)
- 1 x L/H Bobbin Spacer (Long Version)
- ① 1 x M12 x 95mm Caphead
- K 2 x M12 x 105mm Caphead
- L 2 x M12 x 120mm Caphead