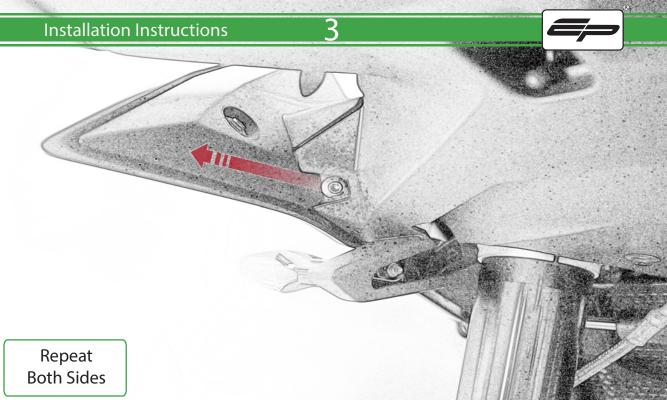

## Kit Contents PRN015040

A 1 x R/H Bobbin Bracket

- M 2 x Large Bobbin Head
- 1 x R/H Front Frame Spacer (Large Location Diameter) 
  № 2 x Poly Washer
- D 1 x R/H Bobbin Spacer
- E 1 x M12 x 90mm Caphead
- F 1 x L/H Bobbin Bracket
- © 1 x L/H Front Frame Spacer (Long Version)
- H 1 x L/H Rear Frame Spacer (Short Version)
- 1 x L/H Bobbin Spacer (Long Version)
- ① 1 x M12 x 95mm Caphead
- K 2 x M12 x 105mm Caphead
- L 2 x M12 x 120mm Caphead