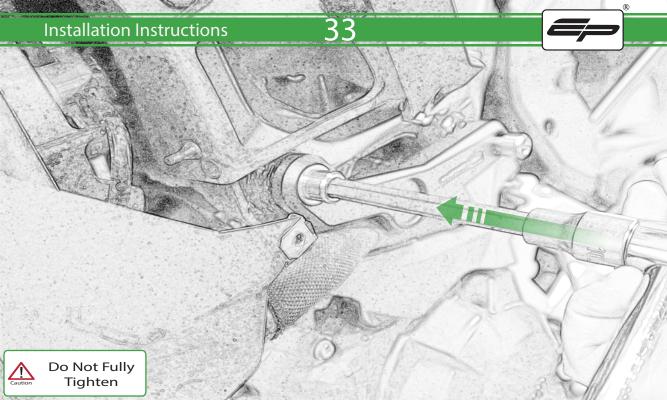

## Kit Contents PRN015040

A 1 x R/H Bobbin Bracket

- M 2 x Large Bobbin Head
- 1 x R/H Front Frame Spacer (Large Location Diameter) 
  № 2 x Poly Washer
- D 1 x R/H Bobbin Spacer
- E 1 x M12 x 90mm Caphead
- F 1 x L/H Bobbin Bracket
- © 1 x L/H Front Frame Spacer (Long Version)
- H 1 x L/H Rear Frame Spacer (Short Version)
- 1 x L/H Bobbin Spacer (Long Version)
- ① 1 x M12 x 95mm Caphead
- K 2 x M12 x 105mm Caphead
- L 2 x M12 x 120mm Caphead