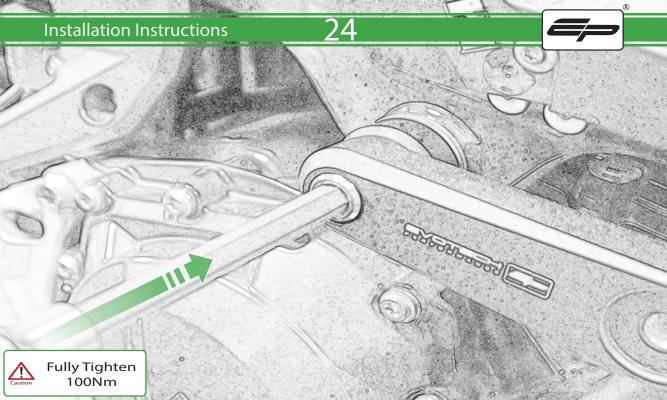

## Kit Contents PRN015040

A 1 x R/H Bobbin Bracket

- M 2 x Large Bobbin Head
- 1 x R/H Front Frame Spacer (Large Location Diameter) 
  № 2 x Poly Washer
- D 1 x R/H Bobbin Spacer
- E 1 x M12 x 90mm Caphead
- F 1 x L/H Bobbin Bracket
- © 1 x L/H Front Frame Spacer (Long Version)
- H 1 x L/H Rear Frame Spacer (Short Version)
- 1 x L/H Bobbin Spacer (Long Version)
- ① 1 x M12 x 95mm Caphead
- K 2 x M12 x 105mm Caphead
- L 2 x M12 x 120mm Caphead