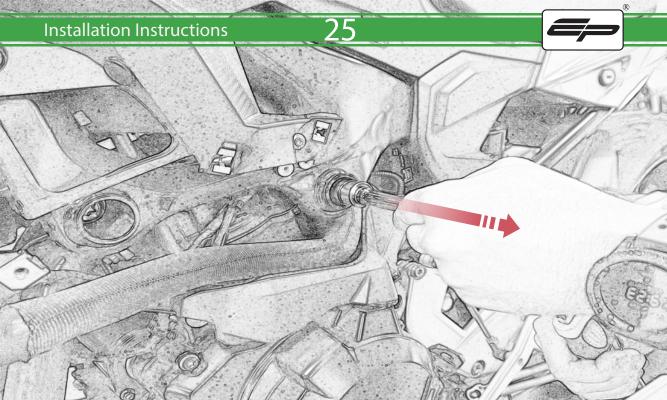

www.evotech-performance.com
BMW F 900 XR / TE Crash Protection
Installation Instructions

## Installation Instructions



## Kit Contents PRN015040

A 1 x R/H Bobbin Bracket

- M 2 x Large Bobbin Head
- 1 x R/H Front Frame Spacer (Large Location Diameter) 
  № 2 x Poly Washer
- D 1 x R/H Bobbin Spacer
- E 1 x M12 x 90mm Caphead
- F 1 x L/H Bobbin Bracket
- © 1 x L/H Front Frame Spacer (Long Version)
- H 1 x L/H Rear Frame Spacer (Short Version)
- 1 x L/H Bobbin Spacer (Long Version)
- ① 1 x M12 x 95mm Caphead
- K 2 x M12 x 105mm Caphead
- L 2 x M12 x 120mm Caphead



















































































## <del>39</del>



























It is recommended that periodic inspections are made to ensure that all bolts are tightend to the specified torque settings.

Should the bike be involved in an accident a thorough inspection should be made and any components that have taken an impact, no matter how small, be replaced





www.evotech-performance.com