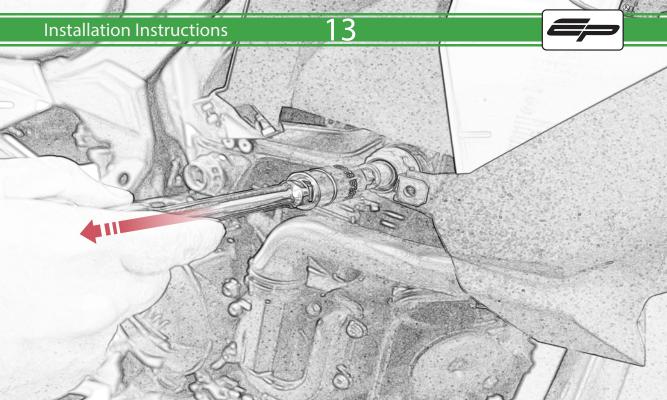

www.evotech-performance.com
BMW F 900 XR / TE Crash Protection
Installation Instructions

## Installation Instructions



## Kit Contents PRN015040

A 1 x R/H Bobbin Bracket

- M 2 x Large Bobbin Head
- 1 x R/H Front Frame Spacer (Large Location Diameter) 
  № 2 x Poly Washer
- D 1 x R/H Bobbin Spacer
- E 1 x M12 x 90mm Caphead
- F 1 x L/H Bobbin Bracket
- © 1 x L/H Front Frame Spacer (Long Version)
- H 1 x L/H Rear Frame Spacer (Short Version)
- 1 x L/H Bobbin Spacer (Long Version)
- ① 1 x M12 x 95mm Caphead
- K 2 x M12 x 105mm Caphead
- L 2 x M12 x 120mm Caphead



















































































## <del>39</del>



























It is recommended that periodic inspections are made to ensure that all bolts are tightend to the specified torque settings.

Should the bike be involved in an accident a thorough inspection should be made and any components that have taken an impact, no matter how small, be replaced





www.evotech-performance.com