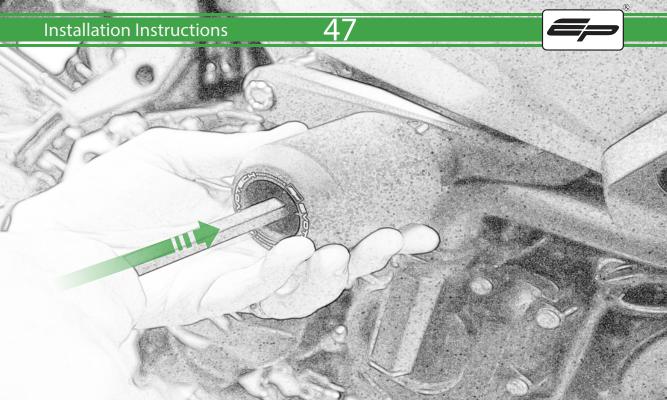

## <del>39</del>

It is recommended that periodic inspections are made to ensure that all bolts are tightend to the specified torque settings.

Should the bike be involved in an accident a thorough inspection should be made and any components that have taken an impact, no matter how small, be replaced