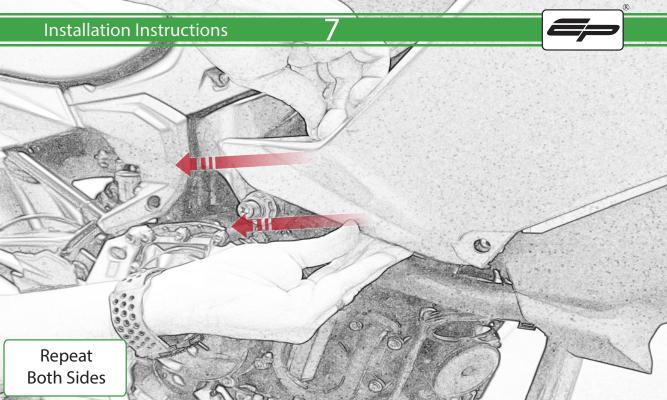

www.evotech-performance.com
BMW F 900 XR / TE Crash Protection
Installation Instructions

## Installation Instructions



## Kit Contents PRN015040

A 1 x R/H Bobbin Bracket

- M 2 x Large Bobbin Head
- 1 x R/H Front Frame Spacer (Large Location Diameter) 
  № 2 x Poly Washer
- D 1 x R/H Bobbin Spacer
- E 1 x M12 x 90mm Caphead
- F 1 x L/H Bobbin Bracket
- © 1 x L/H Front Frame Spacer (Long Version)
- H 1 x L/H Rear Frame Spacer (Short Version)
- 1 x L/H Bobbin Spacer (Long Version)
- ① 1 x M12 x 95mm Caphead
- K 2 x M12 x 105mm Caphead
- L 2 x M12 x 120mm Caphead



















































































## <del>39</del>



























It is recommended that periodic inspections are made to ensure that all bolts are tightend to the specified torque settings.

Should the bike be involved in an accident a thorough inspection should be made and any components that have taken an impact, no matter how small, be replaced





www.evotech-performance.com