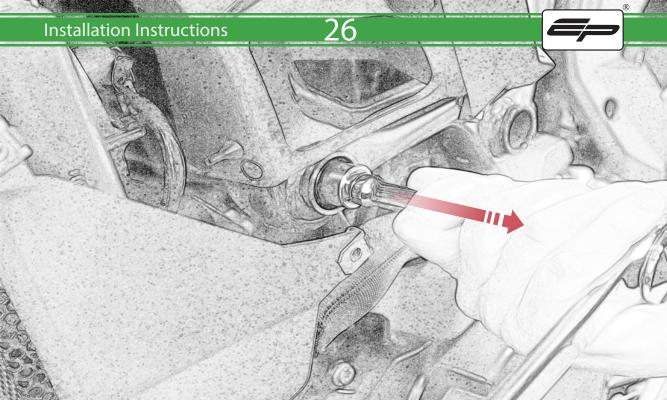

www.evotech-performance.com
BMW F 900 XR / TE Crash Protection
Installation Instructions

## Installation Instructions



## Kit Contents PRN015040

A 1 x R/H Bobbin Bracket

- M 2 x Large Bobbin Head
- 1 x R/H Front Frame Spacer (Large Location Diameter) 
  № 2 x Poly Washer
- D 1 x R/H Bobbin Spacer
- E 1 x M12 x 90mm Caphead
- F 1 x L/H Bobbin Bracket
- © 1 x L/H Front Frame Spacer (Long Version)
- H 1 x L/H Rear Frame Spacer (Short Version)
- 1 x L/H Bobbin Spacer (Long Version)
- ① 1 x M12 x 95mm Caphead
- K 2 x M12 x 105mm Caphead
- L 2 x M12 x 120mm Caphead



















































































## <del>39</del>



























It is recommended that periodic inspections are made to ensure that all bolts are tightend to the specified torque settings.

Should the bike be involved in an accident a thorough inspection should be made and any components that have taken an impact, no matter how small, be replaced





www.evotech-performance.com