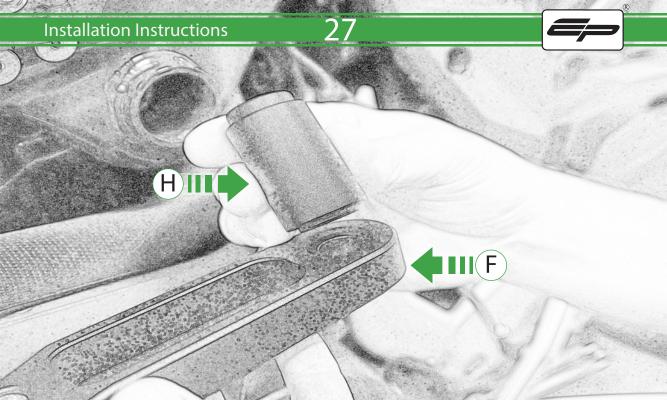

www.evotech-performance.com
BMW F 900 XR / TE Crash Protection
Installation Instructions

## Installation Instructions



## Kit Contents PRN015040

A 1 x R/H Bobbin Bracket

- M 2 x Large Bobbin Head
- 1 x R/H Front Frame Spacer (Large Location Diameter) 
  № 2 x Poly Washer
- D 1 x R/H Bobbin Spacer
- E 1 x M12 x 90mm Caphead
- F 1 x L/H Bobbin Bracket
- © 1 x L/H Front Frame Spacer (Long Version)
- H 1 x L/H Rear Frame Spacer (Short Version)
- 1 x L/H Bobbin Spacer (Long Version)
- ① 1 x M12 x 95mm Caphead
- K 2 x M12 x 105mm Caphead
- L 2 x M12 x 120mm Caphead



















































































## <del>39</del>



























It is recommended that periodic inspections are made to ensure that all bolts are tightend to the specified torque settings.

Should the bike be involved in an accident a thorough inspection should be made and any components that have taken an impact, no matter how small, be replaced





www.evotech-performance.com