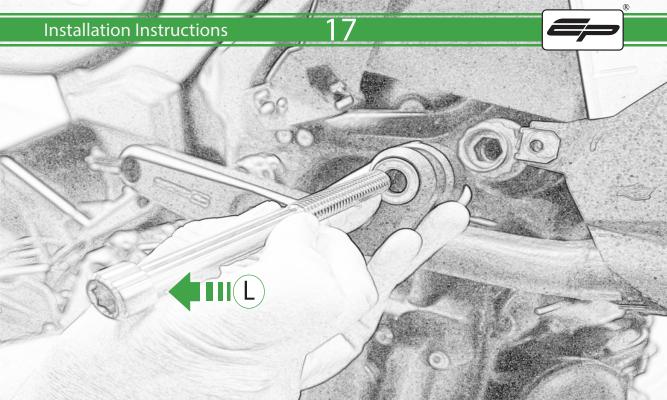

## Kit Contents PRN015040

A 1 x R/H Bobbin Bracket

- M 2 x Large Bobbin Head
- 1 x R/H Front Frame Spacer (Large Location Diameter) 
  № 2 x Poly Washer
- D 1 x R/H Bobbin Spacer
- E 1 x M12 x 90mm Caphead
- F 1 x L/H Bobbin Bracket
- © 1 x L/H Front Frame Spacer (Long Version)
- H 1 x L/H Rear Frame Spacer (Short Version)
- 1 x L/H Bobbin Spacer (Long Version)
- ① 1 x M12 x 95mm Caphead
- K 2 x M12 x 105mm Caphead
- L 2 x M12 x 120mm Caphead