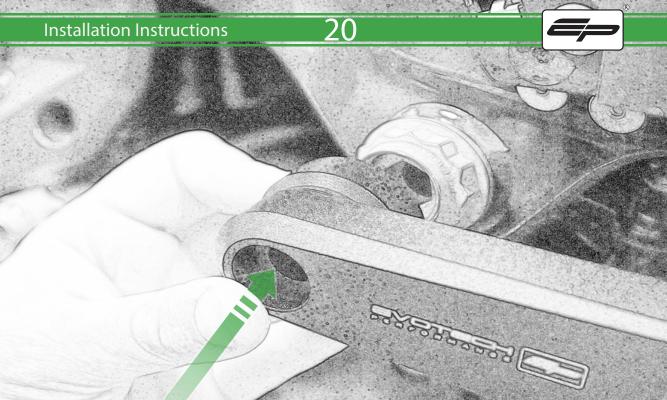

## Kit Contents PRN015040

A 1 x R/H Bobbin Bracket

- M 2 x Large Bobbin Head
- 1 x R/H Front Frame Spacer (Large Location Diameter) 
  № 2 x Poly Washer
- D 1 x R/H Bobbin Spacer
- E 1 x M12 x 90mm Caphead
- F 1 x L/H Bobbin Bracket
- © 1 x L/H Front Frame Spacer (Long Version)
- H 1 x L/H Rear Frame Spacer (Short Version)
- 1 x L/H Bobbin Spacer (Long Version)
- ① 1 x M12 x 95mm Caphead
- K 2 x M12 x 105mm Caphead
- L 2 x M12 x 120mm Caphead