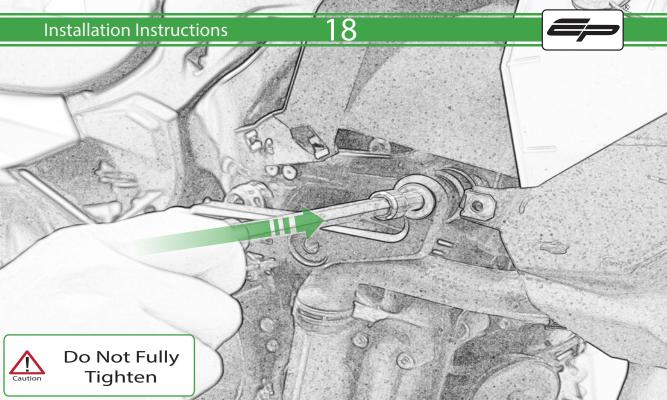

## Kit Contents PRN015040

A 1 x R/H Bobbin Bracket

- M 2 x Large Bobbin Head
- 1 x R/H Front Frame Spacer (Large Location Diameter) 
  № 2 x Poly Washer
- D 1 x R/H Bobbin Spacer
- E 1 x M12 x 90mm Caphead
- F 1 x L/H Bobbin Bracket
- © 1 x L/H Front Frame Spacer (Long Version)
- H 1 x L/H Rear Frame Spacer (Short Version)
- 1 x L/H Bobbin Spacer (Long Version)
- ① 1 x M12 x 95mm Caphead
- K 2 x M12 x 105mm Caphead
- L 2 x M12 x 120mm Caphead