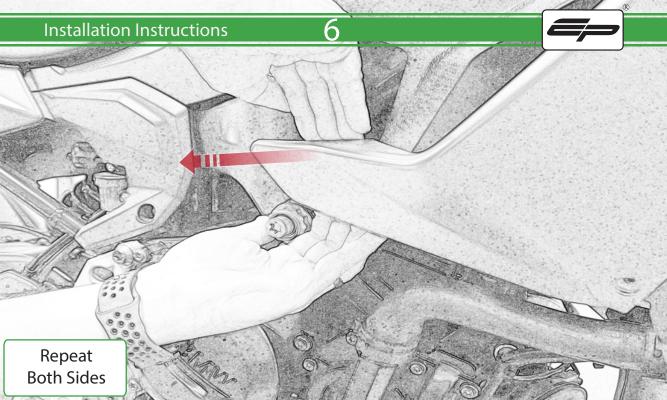

www.evotech-performance.com
BMW F 900 XR / TE Crash Protection
Installation Instructions

## Installation Instructions



## Kit Contents PRN015040

A 1 x R/H Bobbin Bracket

- M 2 x Large Bobbin Head
- 1 x R/H Front Frame Spacer (Large Location Diameter) 
  № 2 x Poly Washer
- D 1 x R/H Bobbin Spacer
- E 1 x M12 x 90mm Caphead
- F 1 x L/H Bobbin Bracket
- © 1 x L/H Front Frame Spacer (Long Version)
- H 1 x L/H Rear Frame Spacer (Short Version)
- 1 x L/H Bobbin Spacer (Long Version)
- ① 1 x M12 x 95mm Caphead
- K 2 x M12 x 105mm Caphead
- L 2 x M12 x 120mm Caphead



















































































## <del>39</del>



























It is recommended that periodic inspections are made to ensure that all bolts are tightend to the specified torque settings.

Should the bike be involved in an accident a thorough inspection should be made and any components that have taken an impact, no matter how small, be replaced





www.evotech-performance.com