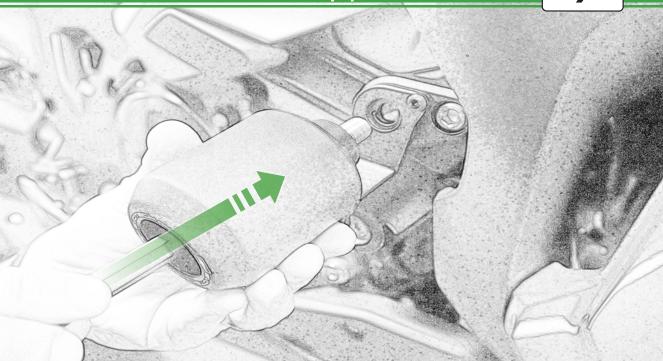

5.90

It is recommended that periodic inspections are made to ensure that all bolts are tightend to the specified torque settings.

Should the bike be involved in an accident a thorough inspection should be made and any components that have taken an impact, no matter how small, be replaced