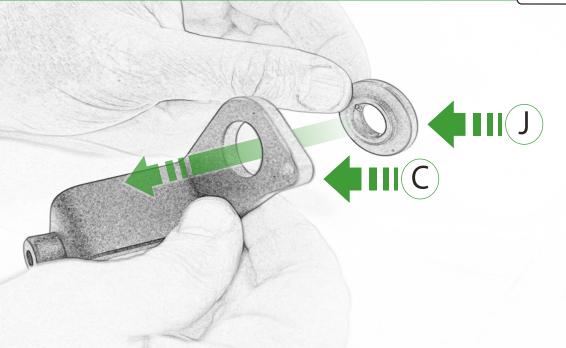

www.evotech-performance.com BMW S 1000 XR / TE Crash Protection & Light Bracket Kit

Kit Contents PRN015134

- A 1 x R/H Bobbin Bracket
- B 1 x L/H Bobbin Bracket
- © 1 x R/H Light Bracket
- D 1 x L/H Light Bracket
- E 1 x M10 x 80 Caphead
- E 2 x M12 Washer
- G 2 x Poly Washer
- (H) 2 x Bobbin Spacer
- 🕕 2 x Large Bobbin Head
- ① 2 x Bracket Spacer
- K 2 x M5 washers
- L 2 x M5 x 12 Button Head Bolts