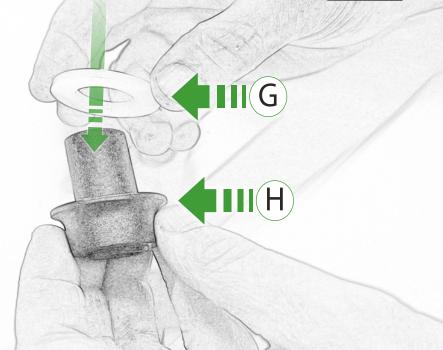

www.evotech-performance.com BMW S 1000 XR / TE Crash Protection & Light Bracket Kit

Kit Contents PRN015134

- A 1 x R/H Bobbin Bracket
- B 1 x L/H Bobbin Bracket
- © 1 x R/H Light Bracket
- D 1 x L/H Light Bracket
- E 1 x M10 x 80 Caphead
- E 2 x M12 Washer
- G 2 x Poly Washer
- (H) 2 x Bobbin Spacer
- 🕕 2 x Large Bobbin Head
- ① 2 x Bracket Spacer
- K 2 x M5 washers
- L 2 x M5 x 12 Button Head Bolts