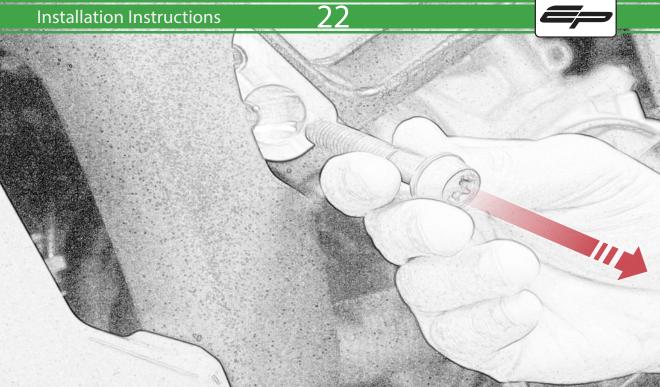

www.evotech-performance.com BMW S 1000 XR / TE Crash Protection & Light Bracket Kit



Kit Contents PRN015134

- A 1 x R/H Bobbin Bracket
- B 1 x L/H Bobbin Bracket
- © 1 x R/H Light Bracket
- D 1 x L/H Light Bracket
- E 1 x M10 x 80 Caphead
- E 2 x M12 Washer
- G 2 x Poly Washer
- (H) 2 x Bobbin Spacer
- 🕕 2 x Large Bobbin Head
- ① 2 x Bracket Spacer
- K 2 x M5 washers
- L 2 x M5 x 12 Button Head Bolts



#### M 2 x M10 x 35 Caphead 2 x M12 x 70 Caphead

















Δ









6

























1





12

















































B











































3





and a state of the second of the













































5.90









It is recommended that periodic inspections are made to ensure that all bolts are tightend to the specified torque settings.

Should the bike be involved in an accident a thorough inspection should be made and any components that have taken an impact, no matter how small, be replaced





www.evotech-performance.com