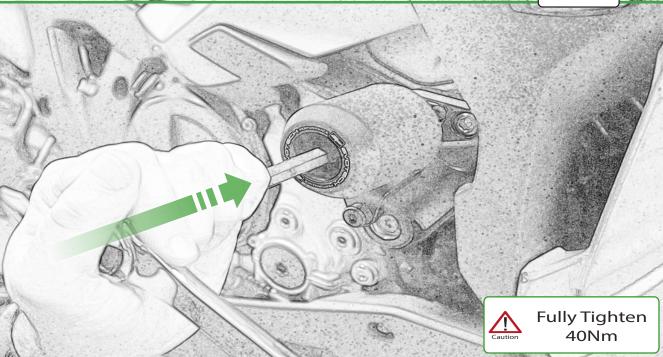

5.90

It is recommended that periodic inspections are made to ensure that all bolts are tightend to the specified torque settings.

Should the bike be involved in an accident a thorough inspection should be made and any components that have taken an impact, no matter how small, be replaced