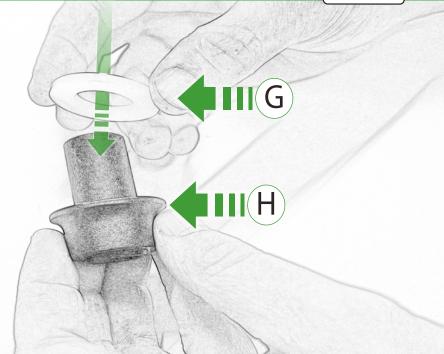

www.evotech-performance.com BMW S 1000 XR / TE Crash Protection & Light Bracket Kit

Kit Contents PRN015134

- A 1 x R/H Bobbin Bracket
- B 1 x L/H Bobbin Bracket
- © 1 x R/H Light Bracket
- D 1 x L/H Light Bracket
- E 1 x M10 x 80 Caphead
- E 2 x M12 Washer
- G 2 x Poly Washer
- (H) 2 x Bobbin Spacer
- 🕕 2 x Large Bobbin Head
- ① 2 x Bracket Spacer
- K 2 x M5 washers
- L 2 x M5 x 12 Button Head Bolts