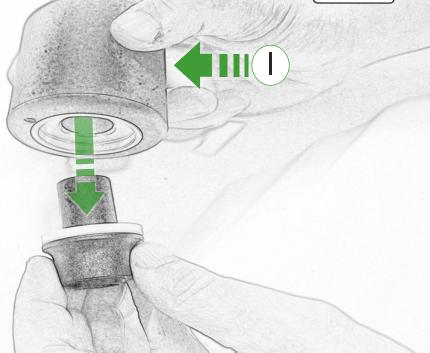

#### M 2 x M10 x 35 Caphead 2 x M12 x 70 Caphead

Δ

6

1

12

B

3

and a state of the second of the