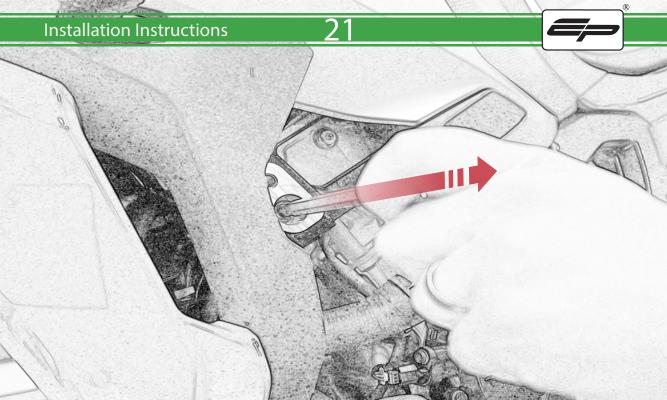

www.evotech-performance.com BMW S 1000 XR / TE Crash Protection & Light Bracket Kit



Kit Contents PRN015134

- A 1 x R/H Bobbin Bracket
- B 1 x L/H Bobbin Bracket
- © 1 x R/H Light Bracket
- D 1 x L/H Light Bracket
- E 1 x M10 x 80 Caphead
- E 2 x M12 Washer
- G 2 x Poly Washer
- (H) 2 x Bobbin Spacer
- 🕕 2 x Large Bobbin Head
- ① 2 x Bracket Spacer
- K 2 x M5 washers
- L 2 x M5 x 12 Button Head Bolts



#### M 2 x M10 x 35 Caphead 2 x M12 x 70 Caphead

















Δ









6

























1





12

















































B











































3





and a state of the second of the













































5.90









It is recommended that periodic inspections are made to ensure that all bolts are tightend to the specified torque settings.

Should the bike be involved in an accident a thorough inspection should be made and any components that have taken an impact, no matter how small, be replaced





www.evotech-performance.com