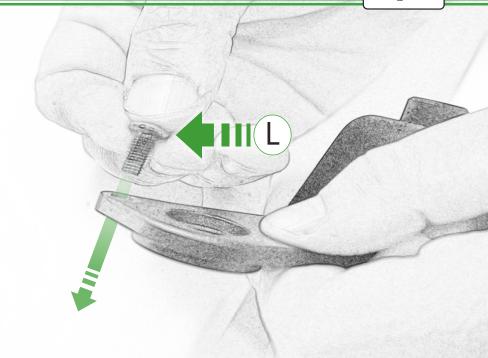

www.evotech-performance.com BMW S 1000 XR / TE Crash Protection & Light Bracket Kit

Kit Contents PRN015134

- A 1 x R/H Bobbin Bracket
- B 1 x L/H Bobbin Bracket
- © 1 x R/H Light Bracket
- D 1 x L/H Light Bracket
- E 1 x M10 x 80 Caphead
- E 2 x M12 Washer
- G 2 x Poly Washer
- (H) 2 x Bobbin Spacer
- 🕕 2 x Large Bobbin Head
- ① 2 x Bracket Spacer
- K 2 x M5 washers
- L 2 x M5 x 12 Button Head Bolts