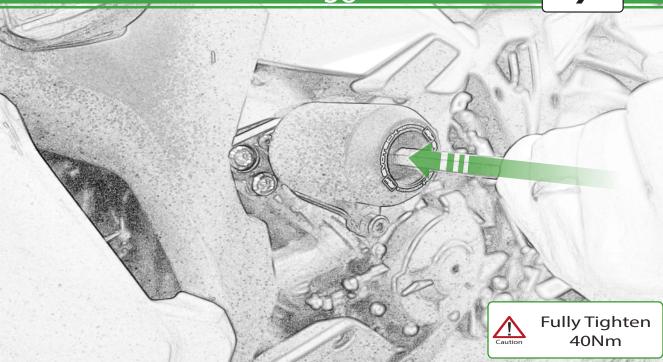

5.90

It is recommended that periodic inspections are made to ensure that all bolts are tightend to the specified torque settings.

Should the bike be involved in an accident a thorough inspection should be made and any components that have taken an impact, no matter how small, be replaced