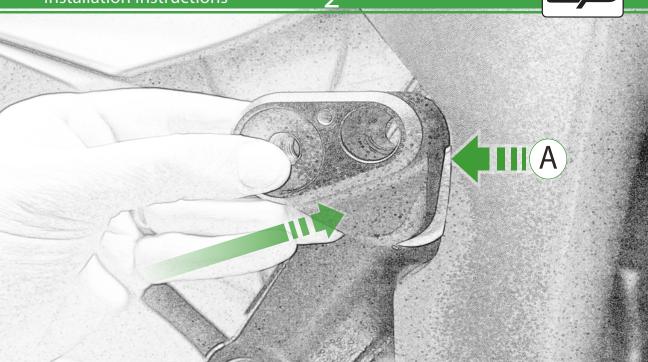

www.evotech-performance.com BMW S 1000 XR / TE Crash Protection & Light Bracket Kit



Kit Contents PRN015134

- A 1 x R/H Bobbin Bracket
- B 1 x L/H Bobbin Bracket
- © 1 x R/H Light Bracket
- D 1 x L/H Light Bracket
- E 1 x M10 x 80 Caphead
- E 2 x M12 Washer
- G 2 x Poly Washer
- (H) 2 x Bobbin Spacer
- 🕕 2 x Large Bobbin Head
- ① 2 x Bracket Spacer
- K 2 x M5 washers
- L 2 x M5 x 12 Button Head Bolts



#### M 2 x M10 x 35 Caphead 2 x M12 x 70 Caphead

















Δ









6

























1





12

















































B











































3





and a state of the second of the













































5.90









It is recommended that periodic inspections are made to ensure that all bolts are tightend to the specified torque settings.

Should the bike be involved in an accident a thorough inspection should be made and any components that have taken an impact, no matter how small, be replaced





www.evotech-performance.com