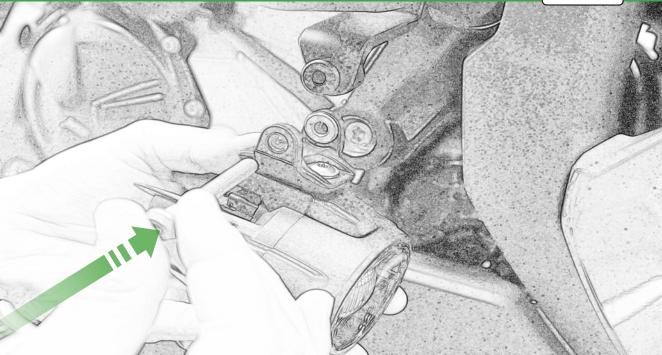

www.evotech-performance.com BMW S 1000 XR / TE Crash Protection & Light Bracket Kit



Kit Contents PRN015134

- A 1 x R/H Bobbin Bracket
- B 1 x L/H Bobbin Bracket
- © 1 x R/H Light Bracket
- D 1 x L/H Light Bracket
- E 1 x M10 x 80 Caphead
- E 2 x M12 Washer
- G 2 x Poly Washer
- (H) 2 x Bobbin Spacer
- 🕕 2 x Large Bobbin Head
- ① 2 x Bracket Spacer
- K 2 x M5 washers
- L 2 x M5 x 12 Button Head Bolts



#### M 2 x M10 x 35 Caphead 2 x M12 x 70 Caphead

















Δ









6

























1





12

















































B











































3





and a state of the second of the













































5.90









It is recommended that periodic inspections are made to ensure that all bolts are tightend to the specified torque settings.

Should the bike be involved in an accident a thorough inspection should be made and any components that have taken an impact, no matter how small, be replaced





www.evotech-performance.com