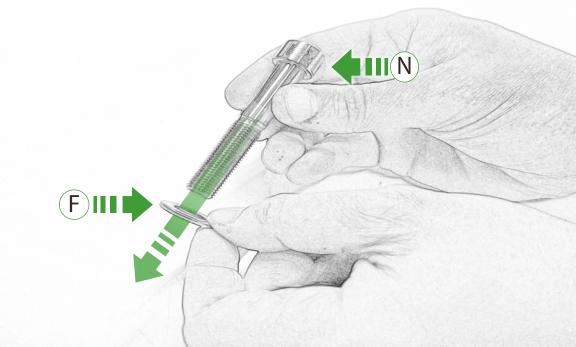

5.90

It is recommended that periodic inspections are made to ensure that all bolts are tightend to the specified torque settings.

Should the bike be involved in an accident a thorough inspection should be made and any components that have taken an impact, no matter how small, be replaced