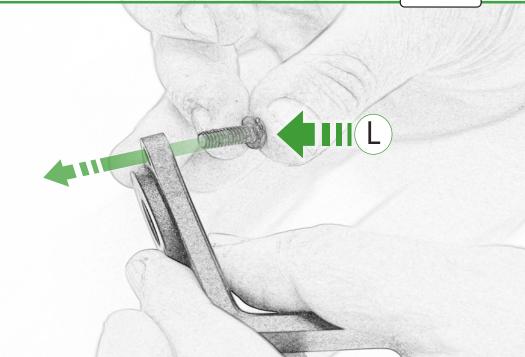

www.evotech-performance.com BMW S 1000 XR / TE Crash Protection & Light Bracket Kit

Kit Contents PRN015134

- A 1 x R/H Bobbin Bracket
- B 1 x L/H Bobbin Bracket
- © 1 x R/H Light Bracket
- D 1 x L/H Light Bracket
- E 1 x M10 x 80 Caphead
- E 2 x M12 Washer
- G 2 x Poly Washer
- (H) 2 x Bobbin Spacer
- 🕕 2 x Large Bobbin Head
- ① 2 x Bracket Spacer
- K 2 x M5 washers
- L 2 x M5 x 12 Button Head Bolts

#### M 2 x M10 x 35 Caphead 2 x M12 x 70 Caphead

Δ

6

1

12

B

3

and a state of the second of the