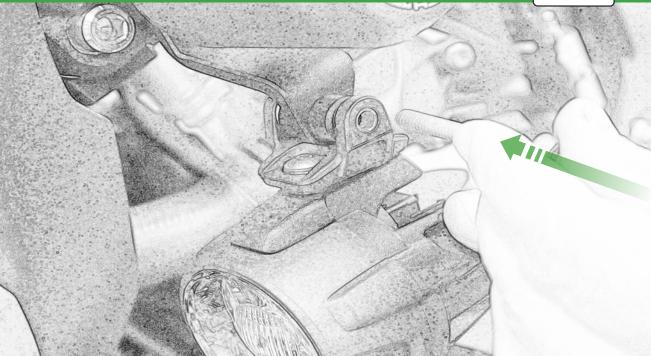

5.90

It is recommended that periodic inspections are made to ensure that all bolts are tightend to the specified torque settings.

Should the bike be involved in an accident a thorough inspection should be made and any components that have taken an impact, no matter how small, be replaced