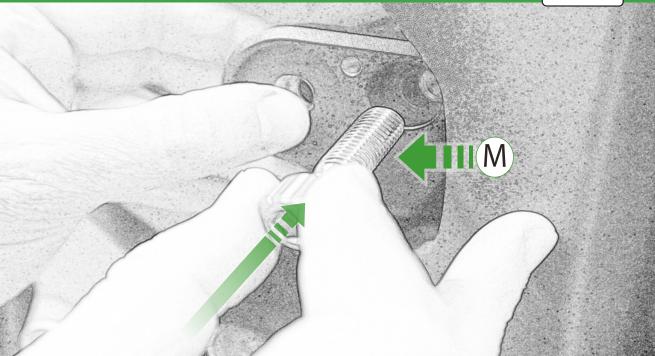

#### M 2 x M10 x 35 Caphead 2 x M12 x 70 Caphead

Δ

6

1

12

B

3

and a state of the second of the