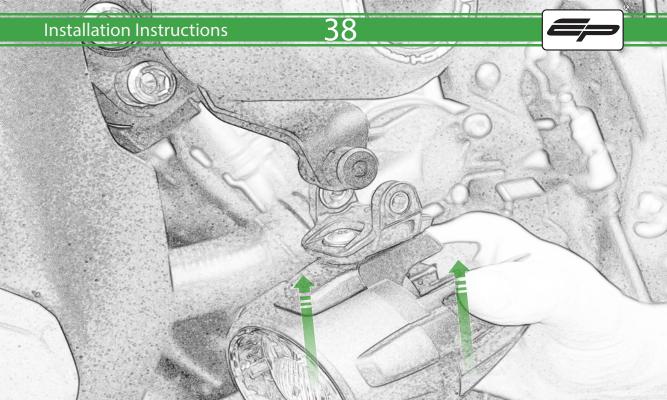

5.90

It is recommended that periodic inspections are made to ensure that all bolts are tightend to the specified torque settings.

Should the bike be involved in an accident a thorough inspection should be made and any components that have taken an impact, no matter how small, be replaced