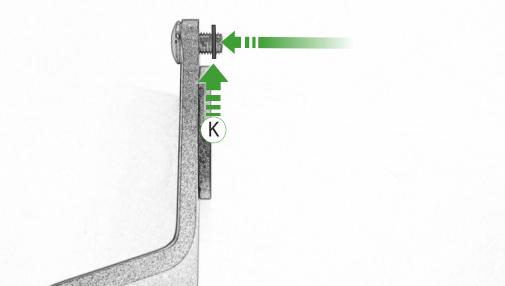

www.evotech-performance.com BMW S 1000 XR / TE Crash Protection & Light Bracket Kit

Kit Contents PRN015134

- A 1 x R/H Bobbin Bracket
- B 1 x L/H Bobbin Bracket
- © 1 x R/H Light Bracket
- D 1 x L/H Light Bracket
- E 1 x M10 x 80 Caphead
- E 2 x M12 Washer
- G 2 x Poly Washer
- (H) 2 x Bobbin Spacer
- 🕕 2 x Large Bobbin Head
- ① 2 x Bracket Spacer
- K 2 x M5 washers
- L 2 x M5 x 12 Button Head Bolts