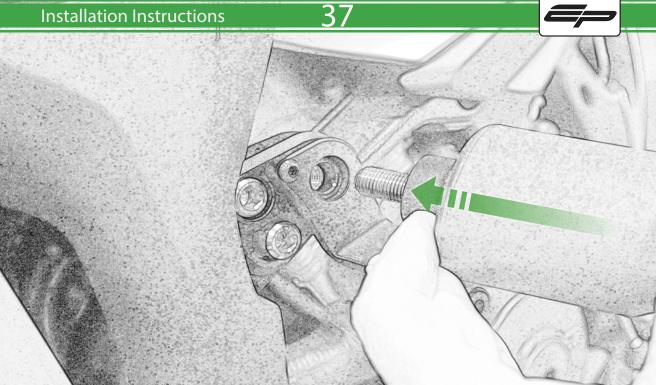

5.90

It is recommended that periodic inspections are made to ensure that all bolts are tightend to the specified torque settings.

Should the bike be involved in an accident a thorough inspection should be made and any components that have taken an impact, no matter how small, be replaced