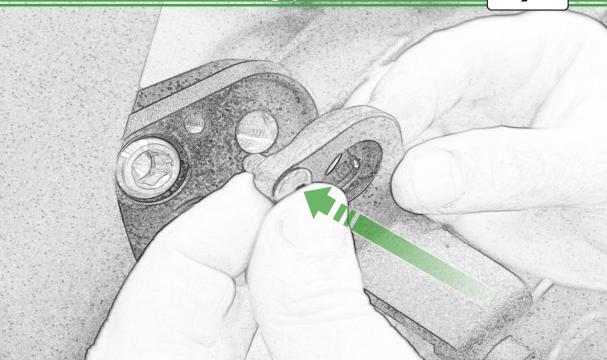

www.evotech-performance.com BMW S 1000 XR / TE Crash Protection & Light Bracket Kit

Kit Contents PRN015134

- A 1 x R/H Bobbin Bracket
- B 1 x L/H Bobbin Bracket
- © 1 x R/H Light Bracket
- D 1 x L/H Light Bracket
- E 1 x M10 x 80 Caphead
- E 2 x M12 Washer
- G 2 x Poly Washer
- (H) 2 x Bobbin Spacer
- 🕕 2 x Large Bobbin Head
- ① 2 x Bracket Spacer
- K 2 x M5 washers
- L 2 x M5 x 12 Button Head Bolts