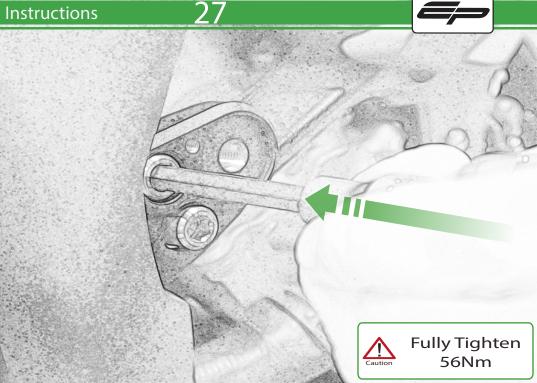

5.90

It is recommended that periodic inspections are made to ensure that all bolts are tightend to the specified torque settings.

Should the bike be involved in an accident a thorough inspection should be made and any components that have taken an impact, no matter how small, be replaced