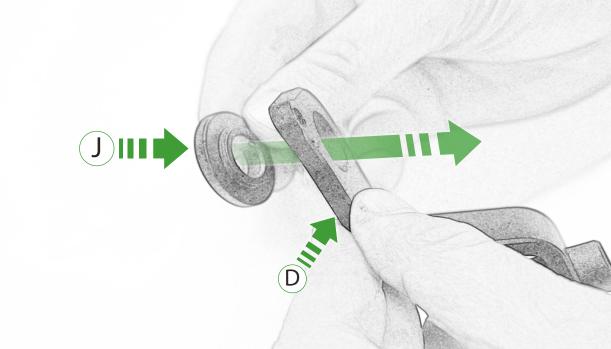

www.evotech-performance.com BMW S 1000 XR / TE Crash Protection & Light Bracket Kit

Kit Contents PRN015134

- A 1 x R/H Bobbin Bracket
- B 1 x L/H Bobbin Bracket
- © 1 x R/H Light Bracket
- D 1 x L/H Light Bracket
- E 1 x M10 x 80 Caphead
- E 2 x M12 Washer
- G 2 x Poly Washer
- (H) 2 x Bobbin Spacer
- 🕕 2 x Large Bobbin Head
- ① 2 x Bracket Spacer
- K 2 x M5 washers
- L 2 x M5 x 12 Button Head Bolts

#### M 2 x M10 x 35 Caphead 2 x M12 x 70 Caphead

Δ

6

1

12

B

3

and a state of the second of the