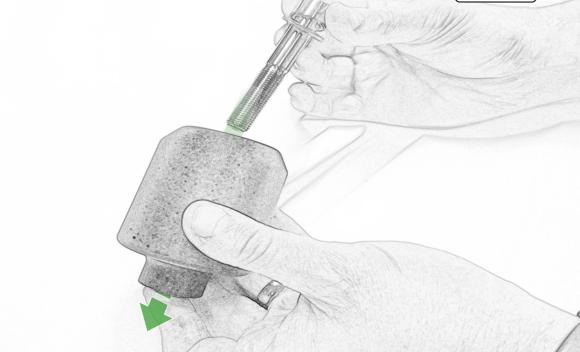

5.90

It is recommended that periodic inspections are made to ensure that all bolts are tightend to the specified torque settings.

Should the bike be involved in an accident a thorough inspection should be made and any components that have taken an impact, no matter how small, be replaced