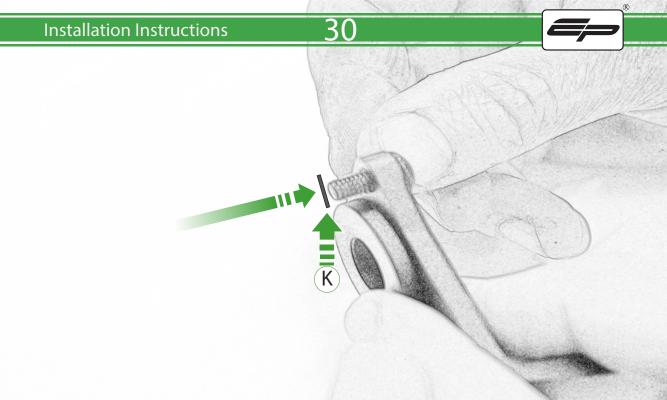

www.evotech-performance.com BMW S 1000 XR / TE Crash Protection & Light Bracket Kit

Kit Contents PRN015134

- A 1 x R/H Bobbin Bracket
- B 1 x L/H Bobbin Bracket
- © 1 x R/H Light Bracket
- D 1 x L/H Light Bracket
- E 1 x M10 x 80 Caphead
- E 2 x M12 Washer
- G 2 x Poly Washer
- (H) 2 x Bobbin Spacer
- 🕕 2 x Large Bobbin Head
- ① 2 x Bracket Spacer
- K 2 x M5 washers
- L 2 x M5 x 12 Button Head Bolts