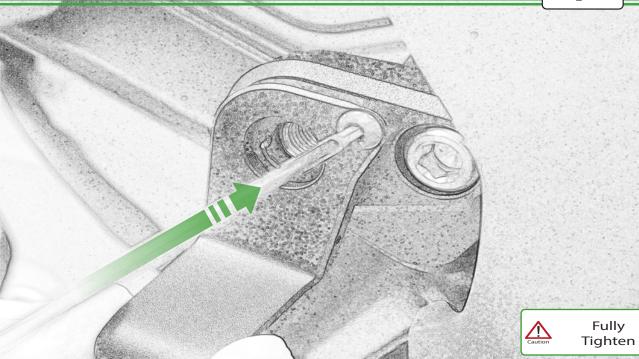

5.90

It is recommended that periodic inspections are made to ensure that all bolts are tightend to the specified torque settings.

Should the bike be involved in an accident a thorough inspection should be made and any components that have taken an impact, no matter how small, be replaced