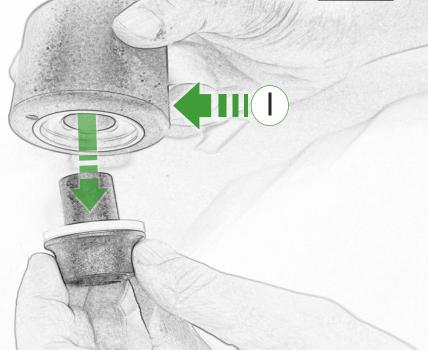

www.evotech-performance.com BMW S 1000 XR / TE Crash Protection & Light Bracket Kit

Kit Contents PRN015134

- A 1 x R/H Bobbin Bracket
- B 1 x L/H Bobbin Bracket
- © 1 x R/H Light Bracket
- D 1 x L/H Light Bracket
- E 1 x M10 x 80 Caphead
- E 2 x M12 Washer
- G 2 x Poly Washer
- (H) 2 x Bobbin Spacer
- 🕕 2 x Large Bobbin Head
- ① 2 x Bracket Spacer
- K 2 x M5 washers
- L 2 x M5 x 12 Button Head Bolts