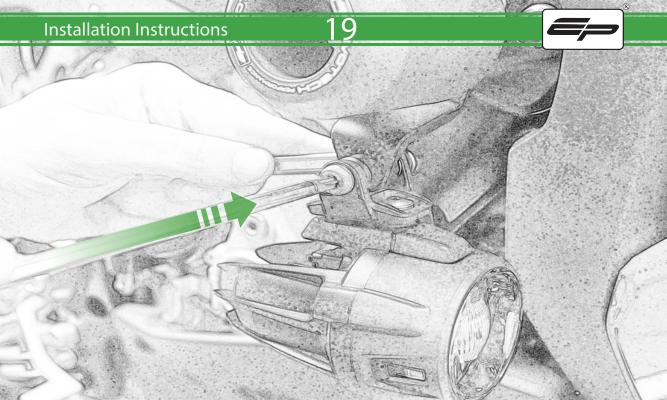

#### M 2 x M10 x 35 Caphead 2 x M12 x 70 Caphead

Δ

6

1

12

B

3

and a state of the second of the