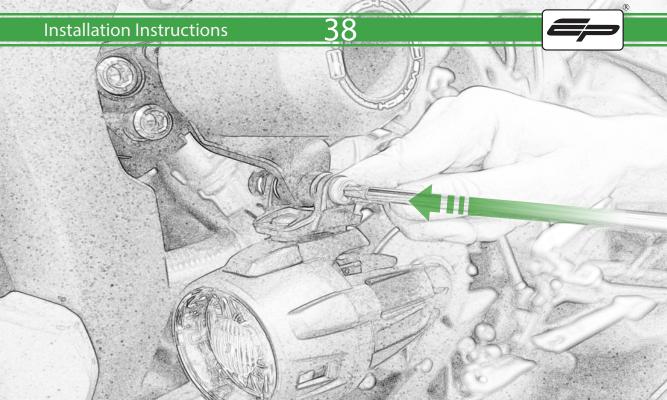

5.90

It is recommended that periodic inspections are made to ensure that all bolts are tightend to the specified torque settings.

Should the bike be involved in an accident a thorough inspection should be made and any components that have taken an impact, no matter how small, be replaced