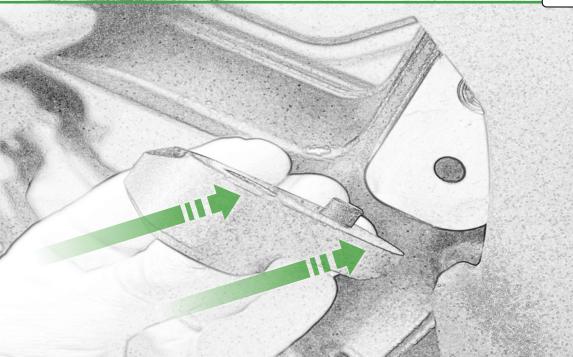

www.evotech-performance.com BMW S 1000 XR / TE Crash Protection & Light Bracket Kit



Kit Contents PRN015134

- A 1 x R/H Bobbin Bracket
- B 1 x L/H Bobbin Bracket
- © 1 x R/H Light Bracket
- D 1 x L/H Light Bracket
- E 1 x M10 x 80 Caphead
- E 2 x M12 Washer
- G 2 x Poly Washer
- (H) 2 x Bobbin Spacer
- 🕕 2 x Large Bobbin Head
- ① 2 x Bracket Spacer
- K 2 x M5 washers
- L 2 x M5 x 12 Button Head Bolts



#### M 2 x M10 x 35 Caphead 2 x M12 x 70 Caphead

















Δ









6

























1





12

















































B











































3





and a state of the second of the













































5.90









It is recommended that periodic inspections are made to ensure that all bolts are tightend to the specified torque settings.

Should the bike be involved in an accident a thorough inspection should be made and any components that have taken an impact, no matter how small, be replaced





www.evotech-performance.com