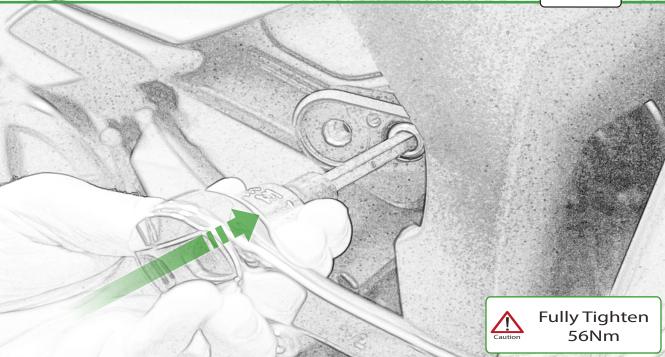

#### M 2 x M10 x 35 Caphead 2 x M12 x 70 Caphead

Δ

6

1

12

B

3

and a state of the second of the

5.90

It is recommended that periodic inspections are made to ensure that all bolts are tightend to the specified torque settings.

Should the bike be involved in an accident a thorough inspection should be made and any components that have taken an impact, no matter how small, be replaced