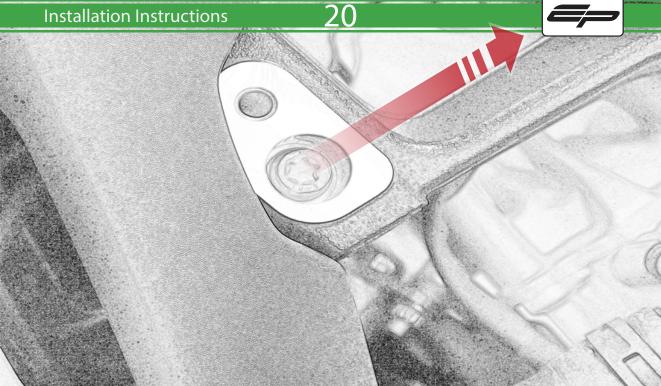

#### M 2 x M10 x 35 Caphead 2 x M12 x 70 Caphead

Δ

6

1

12

B

3

and a state of the second of the