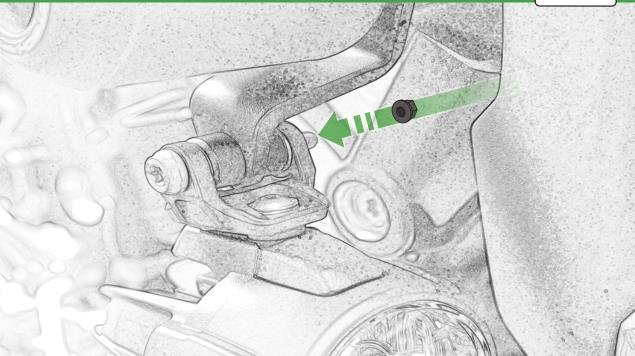

#### M 2 x M10 x 35 Caphead 2 x M12 x 70 Caphead

Δ

6

1

12

B

3

and a state of the second of the