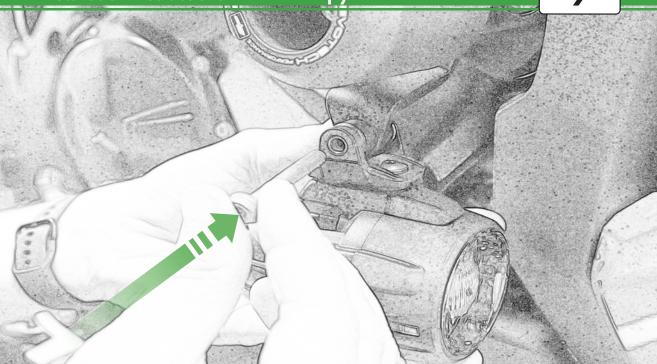

www.evotech-performance.com BMW S 1000 XR / TE Crash Protection & Light Bracket Kit



Kit Contents PRN015134

- A 1 x R/H Bobbin Bracket
- B 1 x L/H Bobbin Bracket
- © 1 x R/H Light Bracket
- D 1 x L/H Light Bracket
- E 1 x M10 x 80 Caphead
- E 2 x M12 Washer
- G 2 x Poly Washer
- (H) 2 x Bobbin Spacer
- 🕕 2 x Large Bobbin Head
- ① 2 x Bracket Spacer
- K 2 x M5 washers
- L 2 x M5 x 12 Button Head Bolts



#### M 2 x M10 x 35 Caphead 2 x M12 x 70 Caphead

















Δ









6

























1





12

















































B











































3





and a state of the second of the













































5.90









It is recommended that periodic inspections are made to ensure that all bolts are tightend to the specified torque settings.

Should the bike be involved in an accident a thorough inspection should be made and any components that have taken an impact, no matter how small, be replaced





www.evotech-performance.com