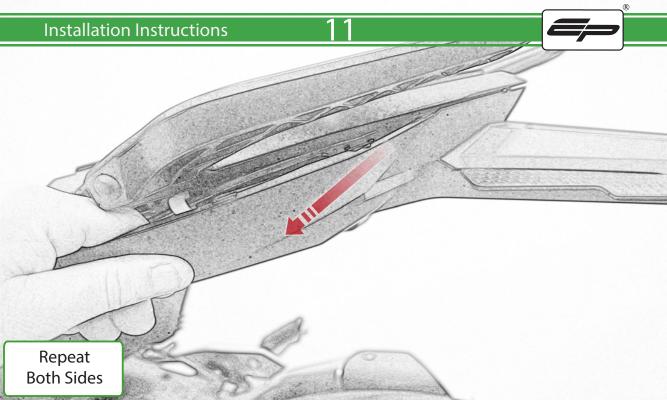

# 49 Installation Instructions E Repeat Do Not Fully **Both Sides** Caution

Ø

E

57

(a)

58

Pa.

000