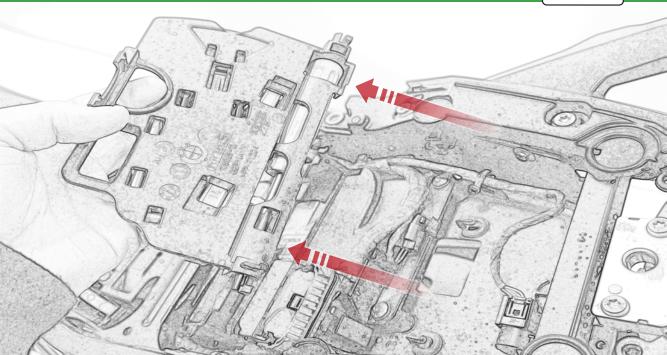

# 49 Installation Instructions E Repeat Do Not Fully **Both Sides** Caution

Ø

E

57

(a)

58

Pa.

000