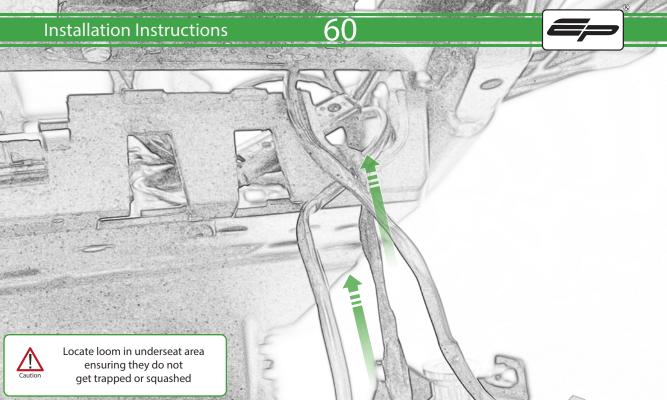

# 49 Installation Instructions E Repeat Do Not Fully **Both Sides** Caution

Ø

E

57

(a)

58

Pa.

000