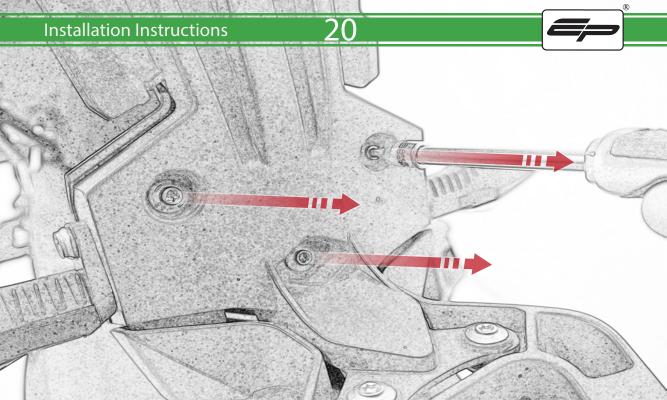

# 49 Installation Instructions E Repeat Do Not Fully **Both Sides** Caution

Ø

E

57

(a)

58

Pa.

000