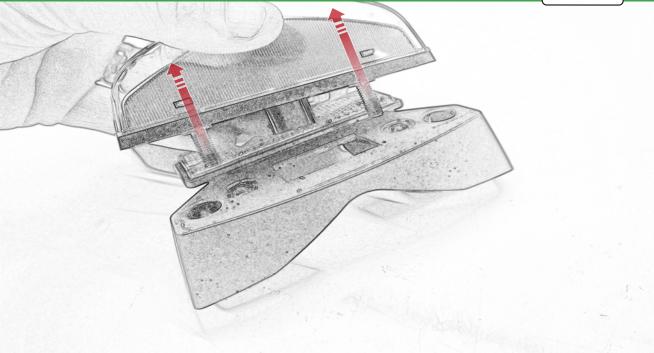

www.evotech-performance.com BMW F 900 R / XR Tail Tidy Installation Instructions

Λ

Ο

3

15

18

. .

11