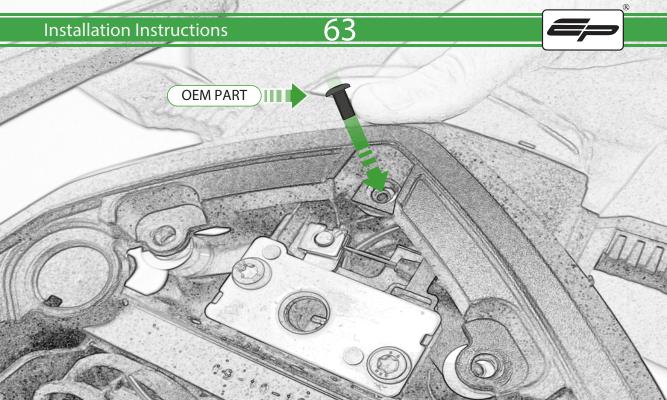

# 49 Installation Instructions E Repeat Do Not Fully **Both Sides** Caution

Ø

E

57

(a)

58

Pa.

000