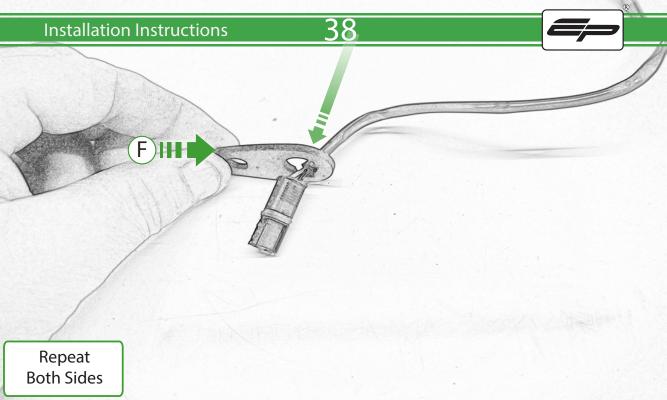

48

# 49 Installation Instructions E Repeat Do Not Fully **Both Sides** Caution

Ø

E

57

(a)

58

Pa.

000