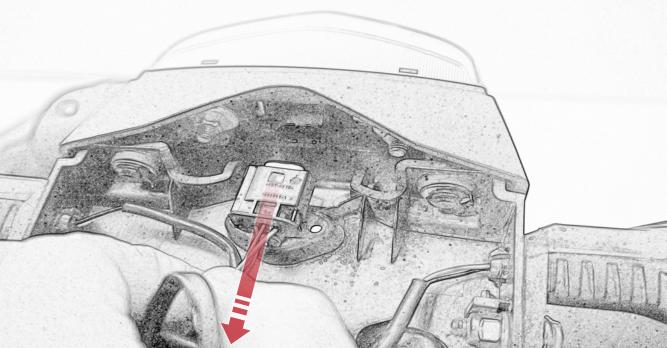

# 

After installation of your tail tidy ensure that the licence plate does not contact the rear tyre when suspension is fully compressed. Ensure all electrics including indicators, tail light, brake light and licence plate light lights are working correctly before riding the motorcycle. It is recommended that periodic inspections are made to ensure that all fixings are fully tightend.