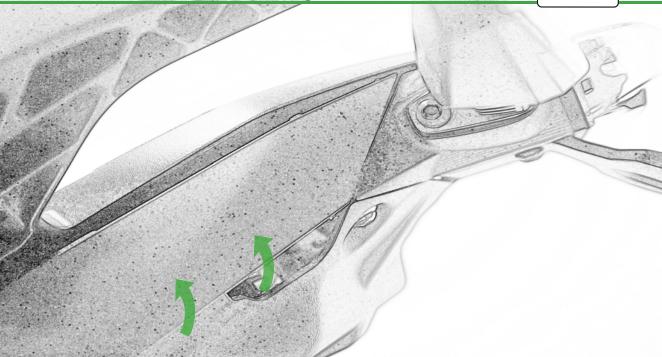

# 49 Installation Instructions E Repeat Do Not Fully **Both Sides** Caution

Ø

E

57

(a)

58

Pa.

000