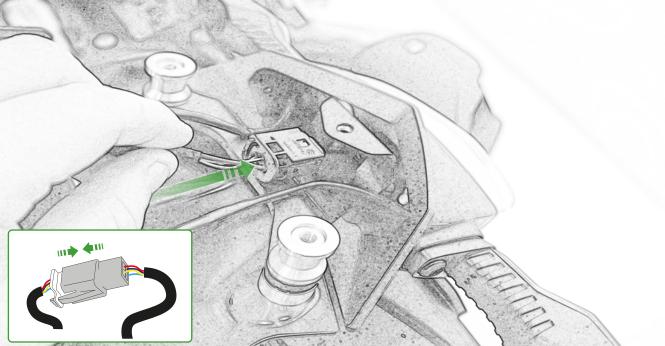

# 

After installation of your tail tidy ensure that the licence plate does not contact the rear tyre when suspension is fully compressed. Ensure all electrics including indicators, tail light, brake light and licence plate light lights are working correctly before riding the motorcycle. It is recommended that periodic inspections are made to ensure that all fixings are fully tightend.