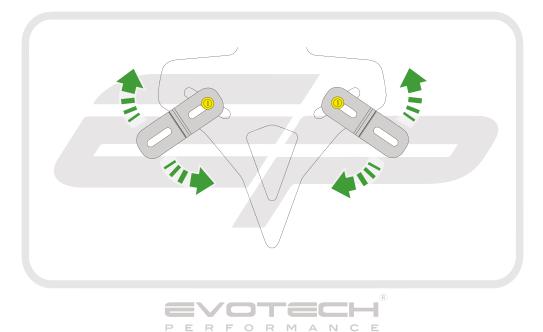

# 49 Installation Instructions E Repeat Do Not Fully **Both Sides** Caution

Ø

E

57

(a)

58

Pa.

000