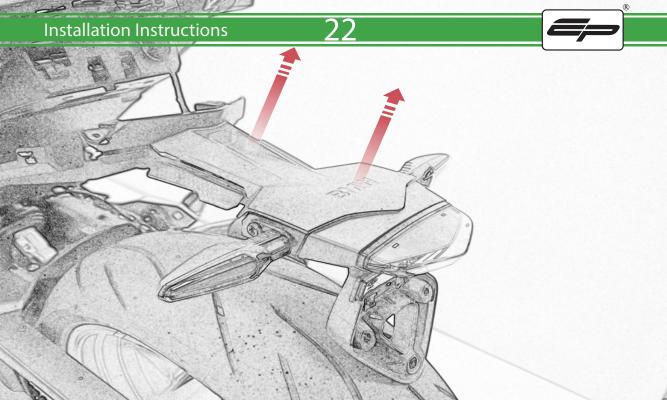

# 49 Installation Instructions E Repeat Do Not Fully **Both Sides** Caution

Ø

E

57

(a)

58

Pa.

000