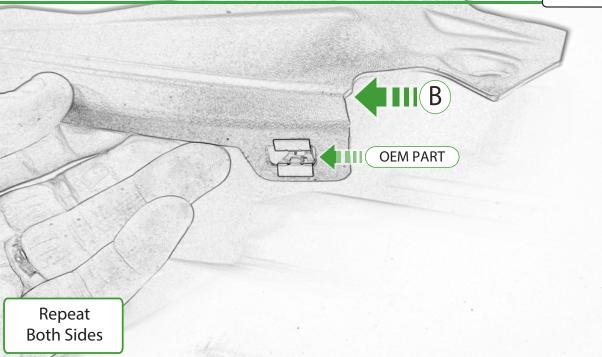

www.evotech-performance.com BMW F 900 R / XR Tail Tidy Installation Instructions

Λ

Ο

3

15

18

. .

11