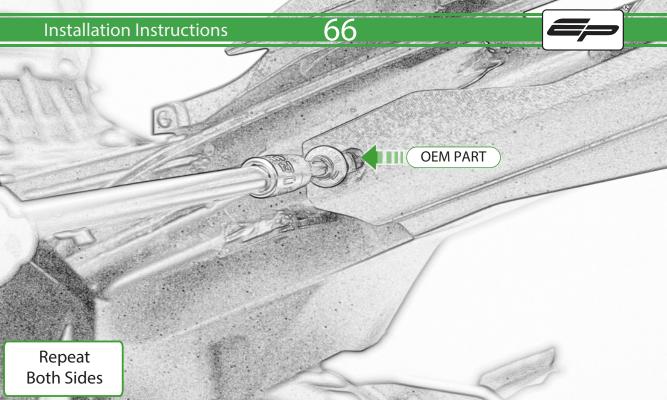

# 49 Installation Instructions E Repeat Do Not Fully **Both Sides** Caution

Ø

E

57

(a)

58

Pa.

000