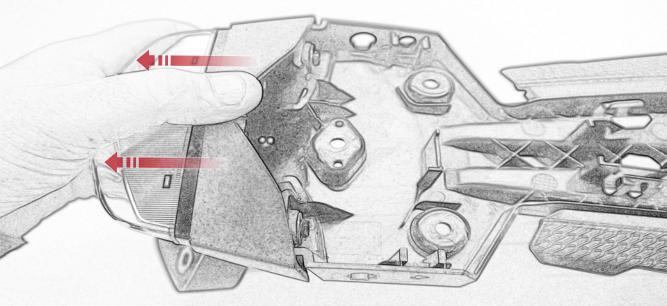

# 49 Installation Instructions E Repeat Do Not Fully **Both Sides** Caution

Ø

E

57

(a)

58

Pa.

000