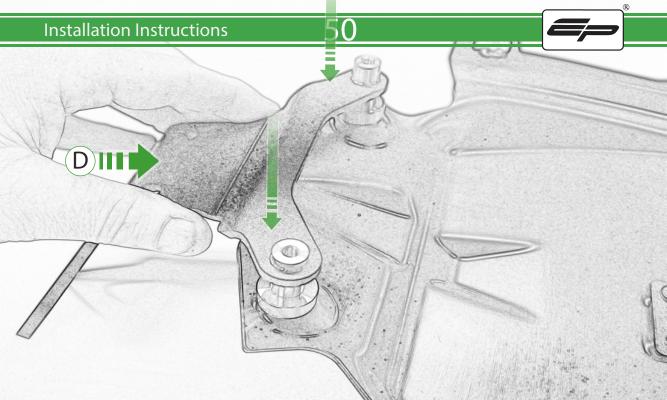

# 49 Installation Instructions E Repeat Do Not Fully **Both Sides** Caution

Ø

E

57

(a)

58

Pa.

000