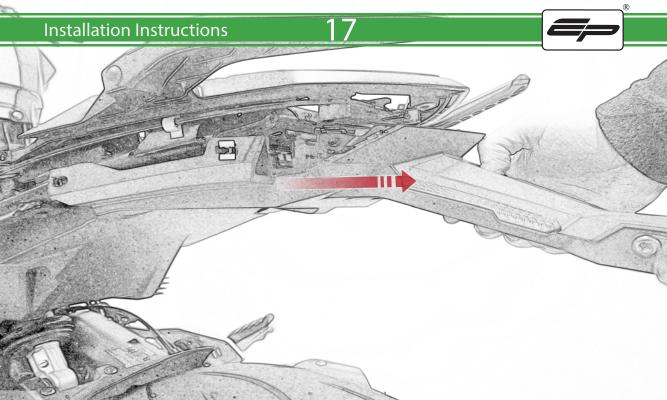

www.evotech-performance.com BMW F 900 R / XR Tail Tidy Installation Instructions



















Λ









Ο















3









15









18



































































. .













11







































48

# 49 Installation Instructions E Repeat Do Not Fully **Both Sides** Caution









Ø



E























57

(a)

58



Pa.

000

F











Sel





































PERFORMANCE







# 

After installation of your tail tidy ensure that the licence plate does not contact the rear tyre when suspension is fully compressed. Ensure all electrics including indicators, tail light, brake light and licence plate light lights are working correctly before riding the motorcycle. It is recommended that periodic inspections are made to ensure that all fixings are fully tightend.





www.evotech-performance.com