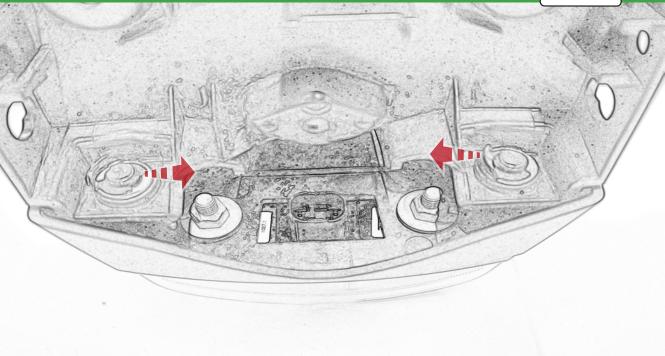

# 49 Installation Instructions E Repeat Do Not Fully **Both Sides** Caution

Ø

E

57

(a)

58

Pa.

000