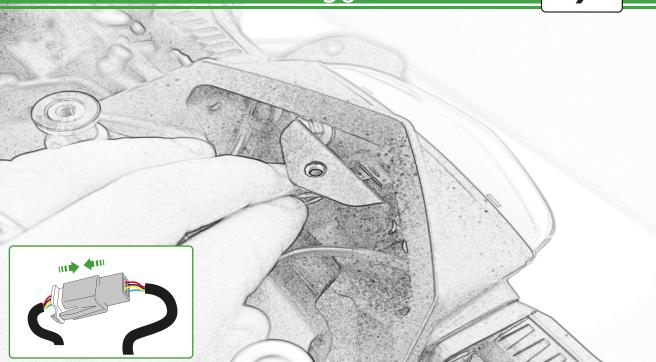

# 49 Installation Instructions E Repeat Do Not Fully **Both Sides** Caution

Ø

E

57

(a)

58

Pa.

000