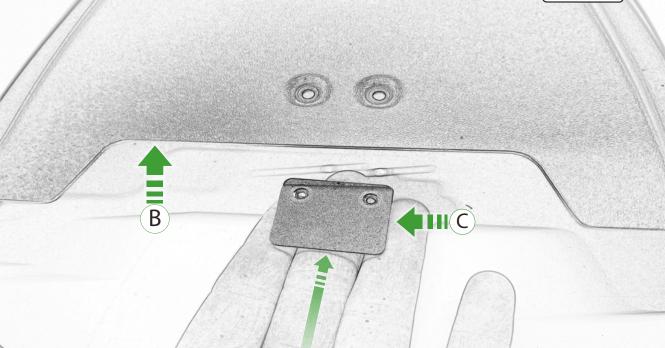

www.evotech-performance.com BMW F 900 R / XR Tail Tidy Installation Instructions



















Λ









Ο















3









15









18



































































. .













11







































48

# 49 Installation Instructions E Repeat Do Not Fully **Both Sides** Caution









Ø



E























57

(a)

58



Pa.

000

F











Sel





































PERFORMANCE







# 

After installation of your tail tidy ensure that the licence plate does not contact the rear tyre when suspension is fully compressed. Ensure all electrics including indicators, tail light, brake light and licence plate light lights are working correctly before riding the motorcycle. It is recommended that periodic inspections are made to ensure that all fixings are fully tightend.





www.evotech-performance.com