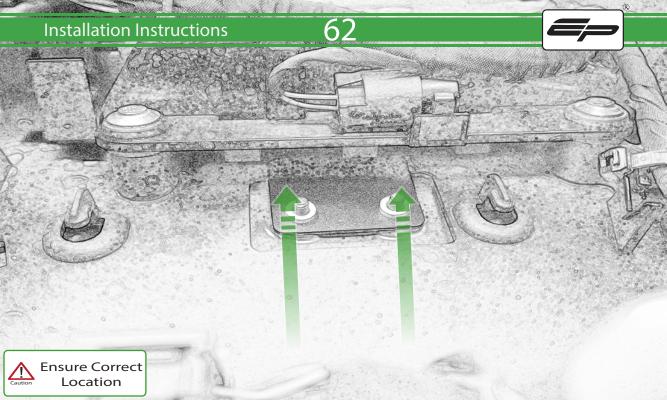

# 49 Installation Instructions E Repeat Do Not Fully **Both Sides** Caution

Ø

E

57

(a)

58

Pa.

000