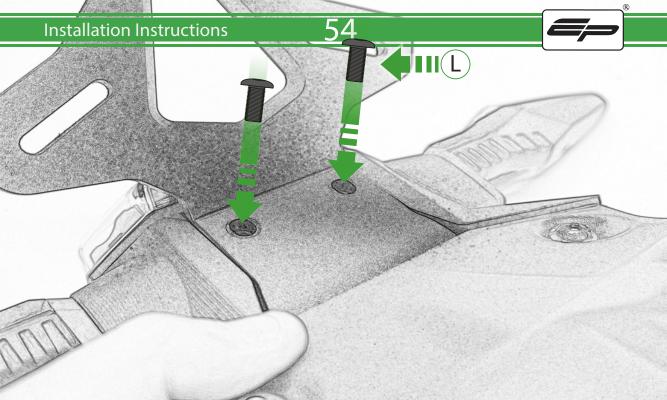

# 49 Installation Instructions E Repeat Do Not Fully **Both Sides** Caution

Ø

E

57

(a)

58

Pa.

000