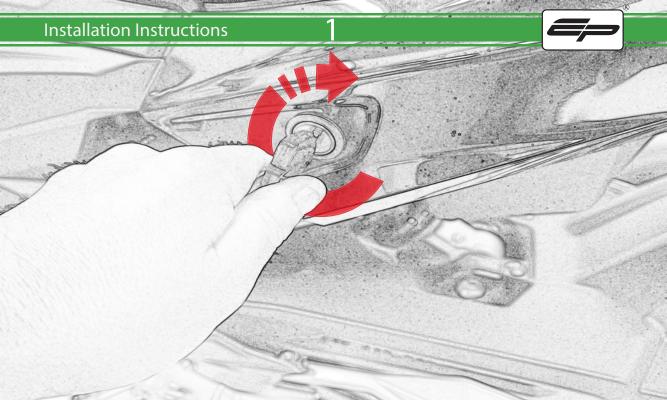

# 49 Installation Instructions E Repeat Do Not Fully **Both Sides** Caution

Ø

E

57

(a)

58

Pa.

000