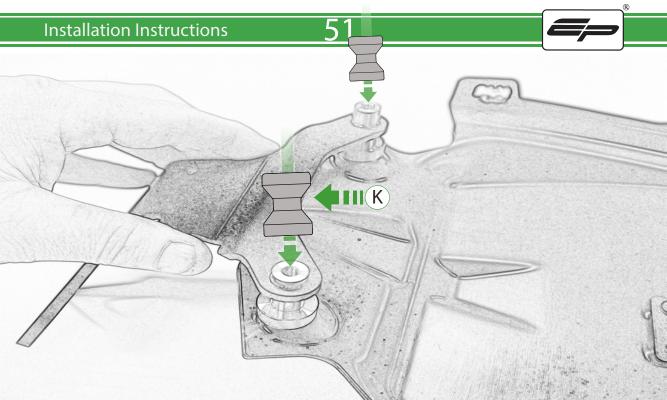

www.evotech-performance.com BMW F 900 R / XR Tail Tidy Installation Instructions



















Λ









Ο















3









15









18



































































. .













11







































48

# 49 Installation Instructions E Repeat Do Not Fully **Both Sides** Caution









Ø



E























57

(a)

58



Pa.

000

F











Sel





































PERFORMANCE







# 

After installation of your tail tidy ensure that the licence plate does not contact the rear tyre when suspension is fully compressed. Ensure all electrics including indicators, tail light, brake light and licence plate light lights are working correctly before riding the motorcycle. It is recommended that periodic inspections are made to ensure that all fixings are fully tightend.





www.evotech-performance.com