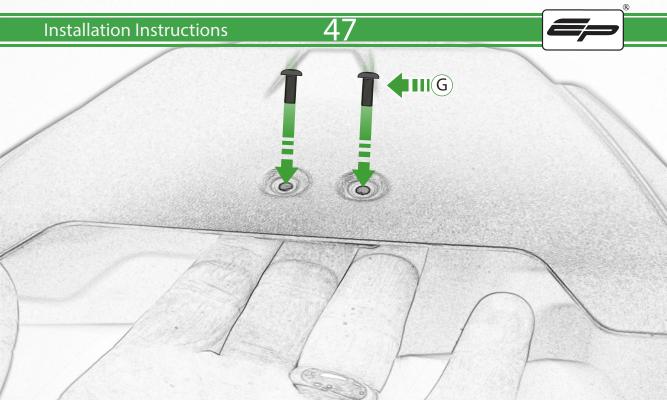

www.evotech-performance.com BMW F 900 R / XR Tail Tidy Installation Instructions



















Λ









Ο















3









15









18



































































. .













11







































48

# 49 Installation Instructions E Repeat Do Not Fully **Both Sides** Caution









Ø



E























57

(a)

58



Pa.

000

F











Sel





































PERFORMANCE







# 

After installation of your tail tidy ensure that the licence plate does not contact the rear tyre when suspension is fully compressed. Ensure all electrics including indicators, tail light, brake light and licence plate light lights are working correctly before riding the motorcycle. It is recommended that periodic inspections are made to ensure that all fixings are fully tightend.





www.evotech-performance.com