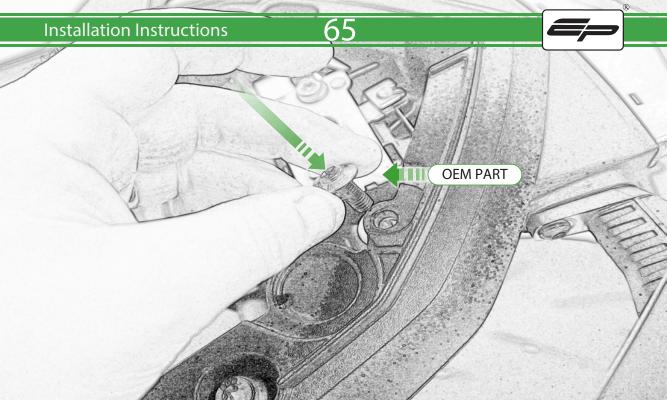

# 49 Installation Instructions E Repeat Do Not Fully **Both Sides** Caution

Ø

E

57

(a)

58

Pa.

000