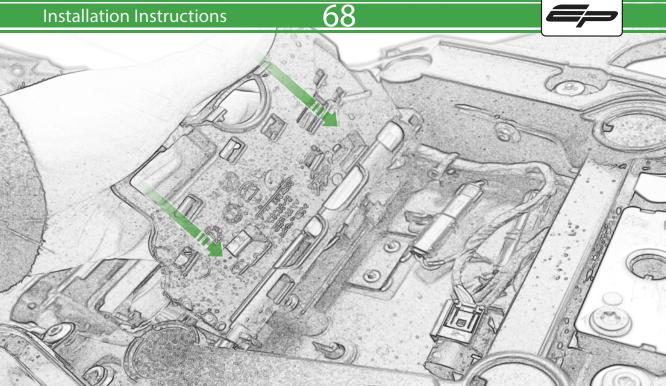

# 49 Installation Instructions E Repeat Do Not Fully **Both Sides** Caution

Ø

E

57

(a)

58

Pa.

000