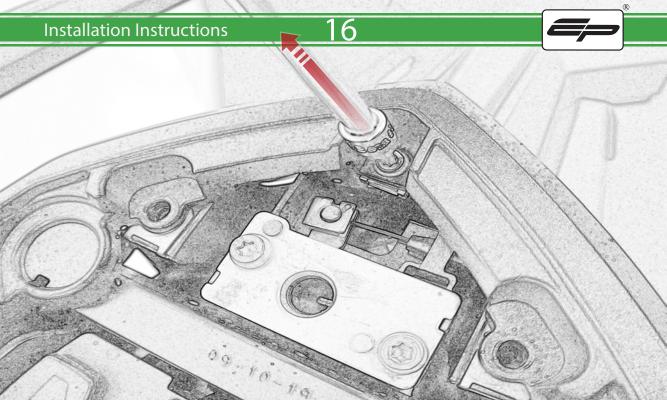

# 49 Installation Instructions E Repeat Do Not Fully **Both Sides** Caution

Ø

E

57

(a)

58

Pa.

000