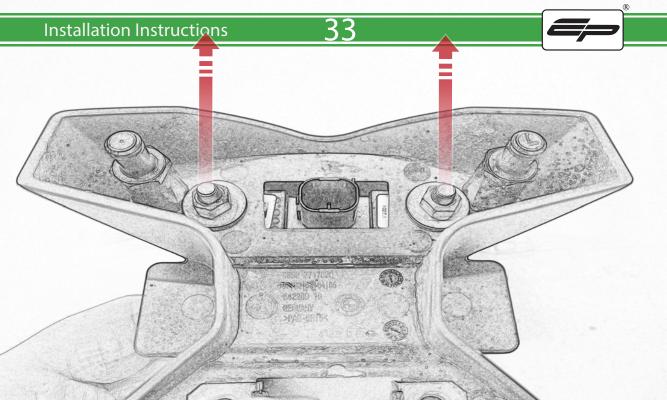

# 49 Installation Instructions E Repeat Do Not Fully **Both Sides** Caution

Ø

E

57

(a)

58

Pa.

000