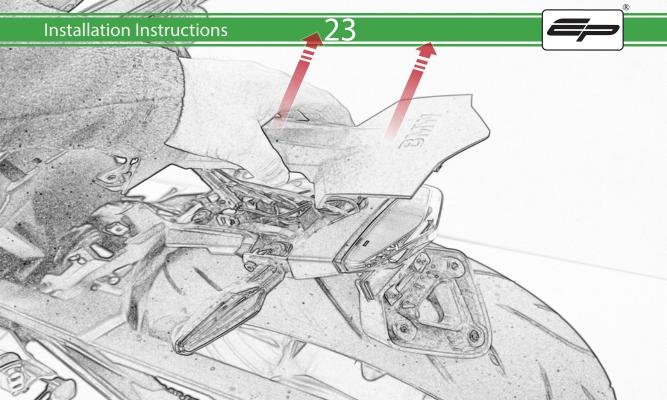

# 49 Installation Instructions E Repeat Do Not Fully **Both Sides** Caution

Ø

E

57

(a)

58

Pa.

000