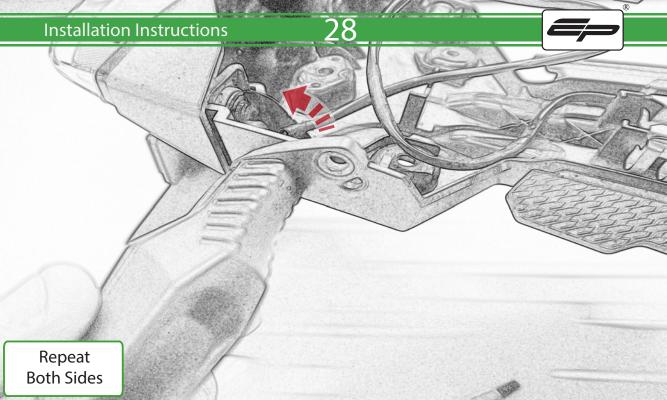

# 49 Installation Instructions E Repeat Do Not Fully **Both Sides** Caution

Ø

E

57

(a)

58

Pa.

000