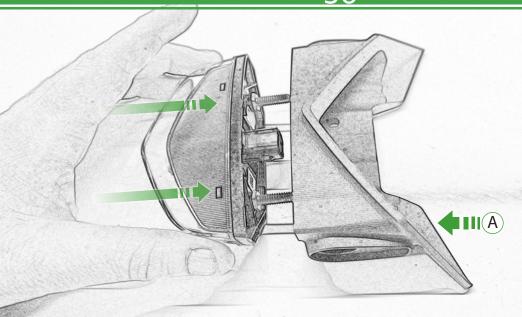

www.evotech-performance.com BMW F 900 R / XR Tail Tidy Installation Instructions

Λ

Ο

3

15

18

. .

11