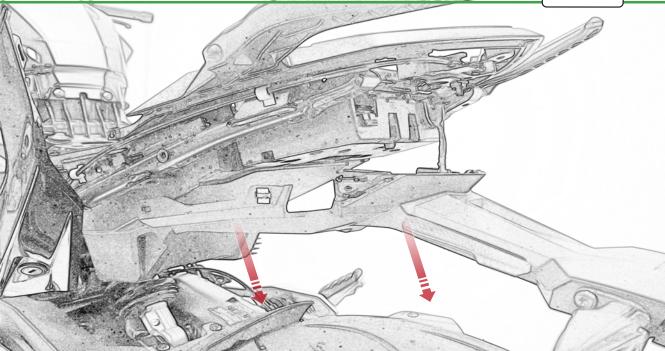

www.evotech-performance.com BMW F 900 R / XR Tail Tidy Installation Instructions



















Λ









Ο















3









15









18



































































. .













11







































48

# 49 Installation Instructions E Repeat Do Not Fully **Both Sides** Caution









Ø



E























57

(a)

58



Pa.

000

F











Sel





































PERFORMANCE







# 

After installation of your tail tidy ensure that the licence plate does not contact the rear tyre when suspension is fully compressed. Ensure all electrics including indicators, tail light, brake light and licence plate light lights are working correctly before riding the motorcycle. It is recommended that periodic inspections are made to ensure that all fixings are fully tightend.





www.evotech-performance.com