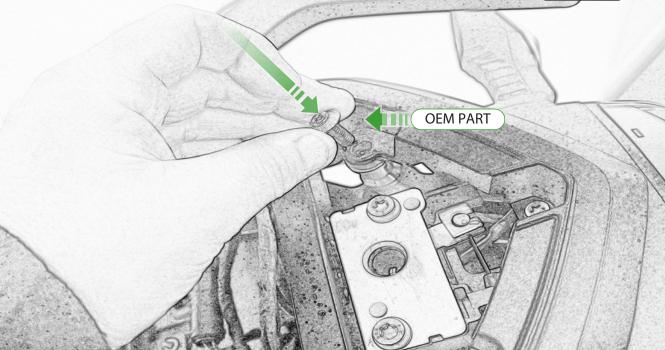

# 49 Installation Instructions E Repeat Do Not Fully **Both Sides** Caution

Ø

E

57

(a)

58

Pa.

000