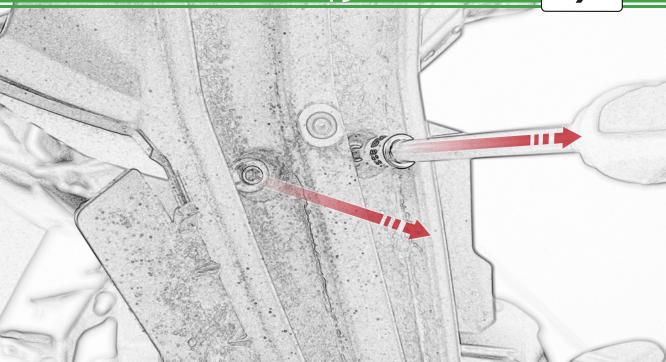

www.evotech-performance.com BMW F 900 R / XR Tail Tidy Installation Instructions



















Λ









Ο















3









15









18



































































. .













11







































48

# 49 Installation Instructions E Repeat Do Not Fully **Both Sides** Caution









Ø



E























57

(a)

58



Pa.

000

F











Sel





































PERFORMANCE







# 

After installation of your tail tidy ensure that the licence plate does not contact the rear tyre when suspension is fully compressed. Ensure all electrics including indicators, tail light, brake light and licence plate light lights are working correctly before riding the motorcycle. It is recommended that periodic inspections are made to ensure that all fixings are fully tightend.





www.evotech-performance.com