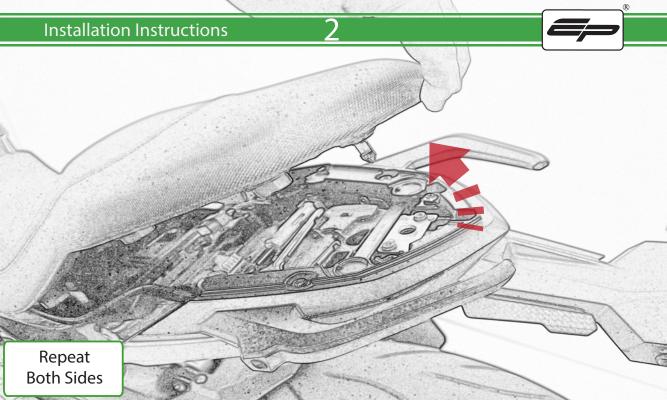

# 49 Installation Instructions E Repeat Do Not Fully **Both Sides** Caution

Ø

E

57

(a)

58

Pa.

000