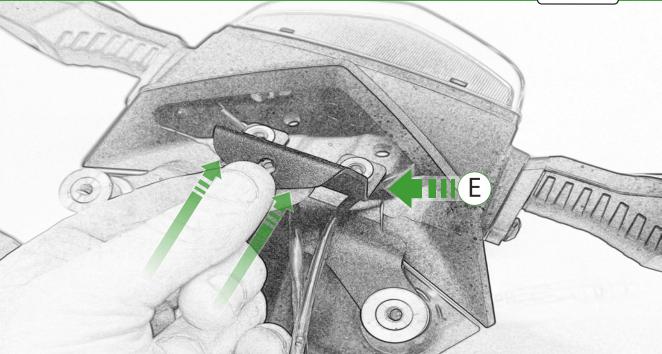

# 49 Installation Instructions E Repeat Do Not Fully **Both Sides** Caution

Ø

E

57

(a)

58

Pa.

000