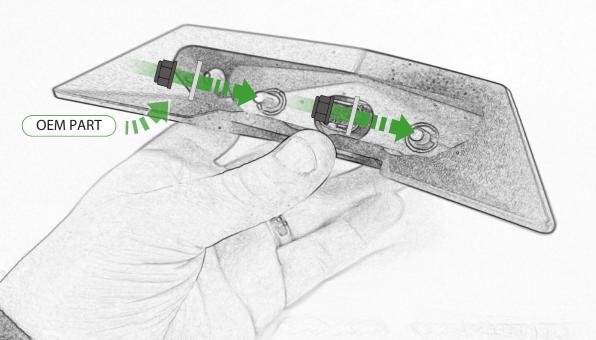

www.evotech-performance.com BMW F 900 R / XR Tail Tidy Installation Instructions



















Λ









Ο















3









15









18



































































. .













11







































48

# 49 Installation Instructions E Repeat Do Not Fully **Both Sides** Caution









Ø



E























57

(a)

58



Pa.

000

F











Sel





































PERFORMANCE







# 

After installation of your tail tidy ensure that the licence plate does not contact the rear tyre when suspension is fully compressed. Ensure all electrics including indicators, tail light, brake light and licence plate light lights are working correctly before riding the motorcycle. It is recommended that periodic inspections are made to ensure that all fixings are fully tightend.





www.evotech-performance.com