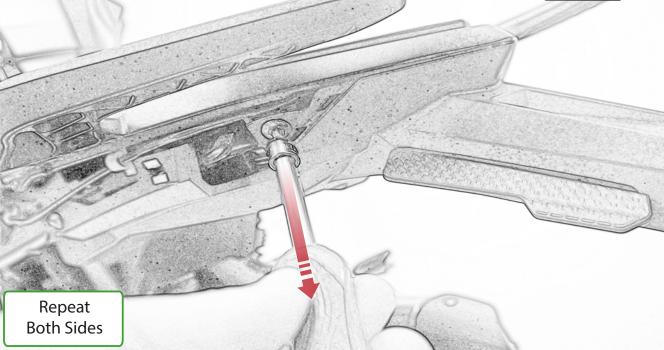

# 49 Installation Instructions E Repeat Do Not Fully **Both Sides** Caution

Ø

E

57

(a)

58

Pa.

000