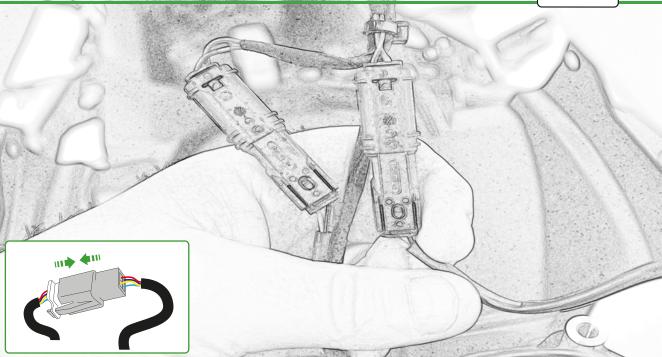

# 49 Installation Instructions E Repeat Do Not Fully **Both Sides** Caution

Ø

E

57

(a)

58

Pa.

000