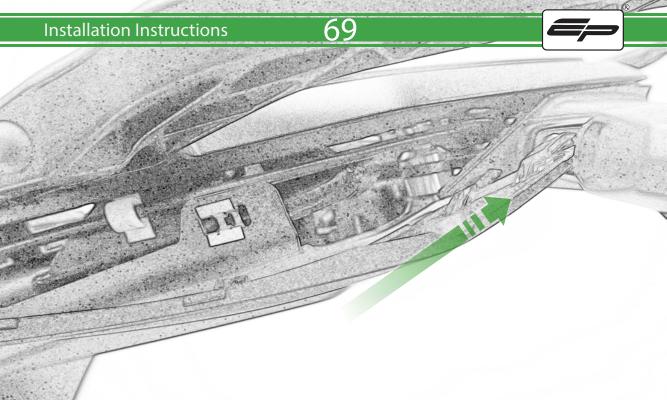

# 49 Installation Instructions E Repeat Do Not Fully **Both Sides** Caution

Ø

E

57

(a)

58

Pa.

000