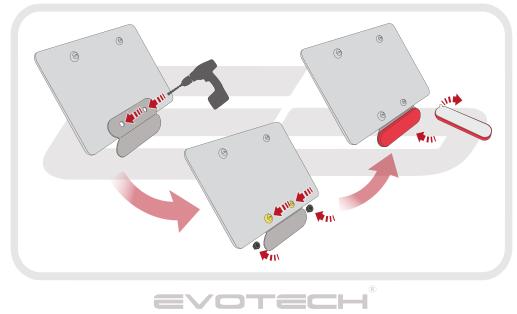

# 49 Installation Instructions E Repeat Do Not Fully **Both Sides** Caution

Ø

E

57

(a)

58

Pa.

000