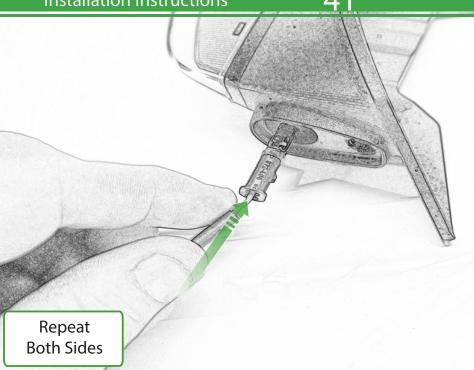

www.evotech-performance.com BMW F 900 R / XR Tail Tidy Installation Instructions

Λ

Ο

3

15

18

. .

11