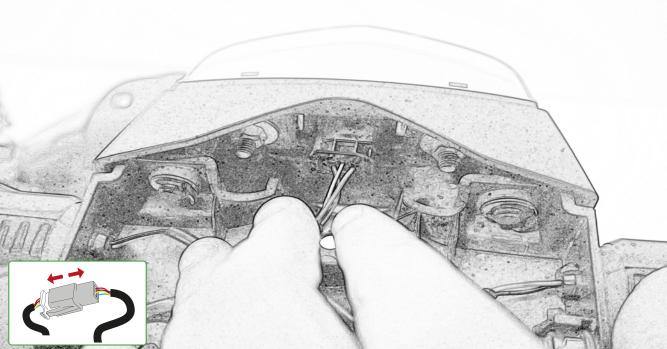

# 

After installation of your tail tidy ensure that the licence plate does not contact the rear tyre when suspension is fully compressed. Ensure all electrics including indicators, tail light, brake light and licence plate light lights are working correctly before riding the motorcycle. It is recommended that periodic inspections are made to ensure that all fixings are fully tightend.