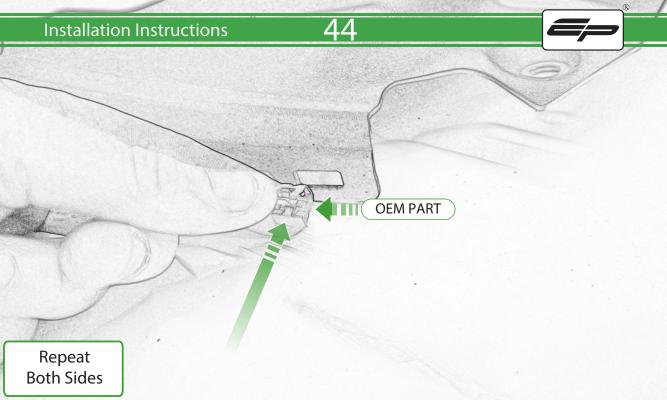

www.evotech-performance.com BMW F 900 R / XR Tail Tidy Installation Instructions

Λ

Ο

3

15

18

. .

11