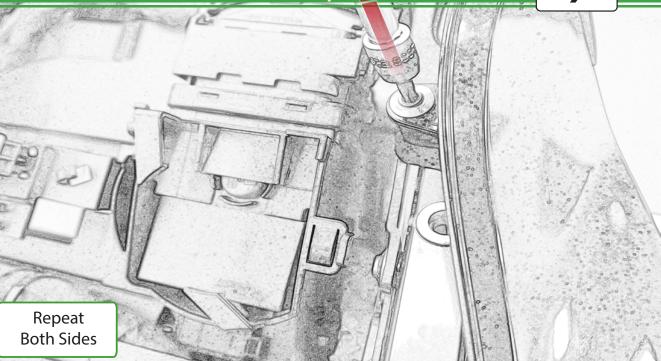

# 49 Installation Instructions E Repeat Do Not Fully **Both Sides** Caution

Ø

E

57

(a)

58

Pa.

000