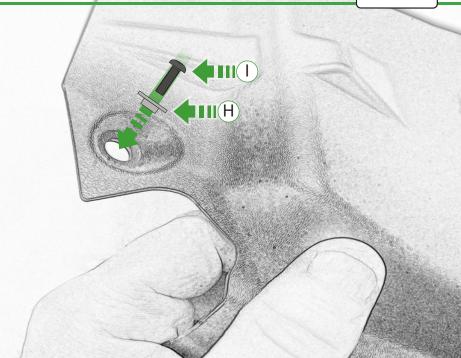

www.evotech-performance.com BMW F 900 R / XR Tail Tidy Installation Instructions



















Λ









Ο















3









15









18



































































. .













11







































48

# 49 Installation Instructions E Repeat Do Not Fully **Both Sides** Caution









Ø



E























57

(a)

58



Pa.

000

F











Sel





































PERFORMANCE







# 

After installation of your tail tidy ensure that the licence plate does not contact the rear tyre when suspension is fully compressed. Ensure all electrics including indicators, tail light, brake light and licence plate light lights are working correctly before riding the motorcycle. It is recommended that periodic inspections are made to ensure that all fixings are fully tightend.





www.evotech-performance.com