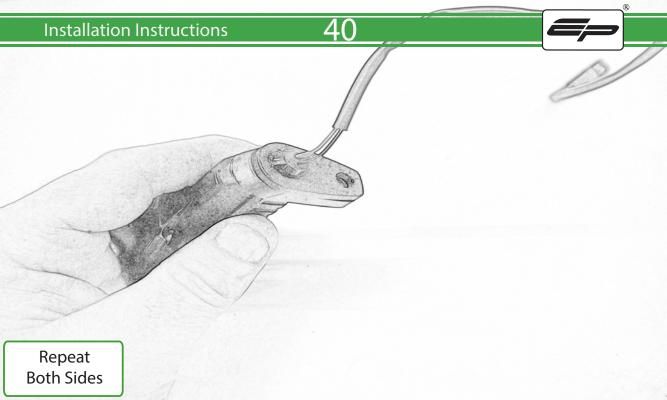

www.evotech-performance.com BMW F 900 R / XR Tail Tidy Installation Instructions

Λ

Ο

3

15

18

. .

11