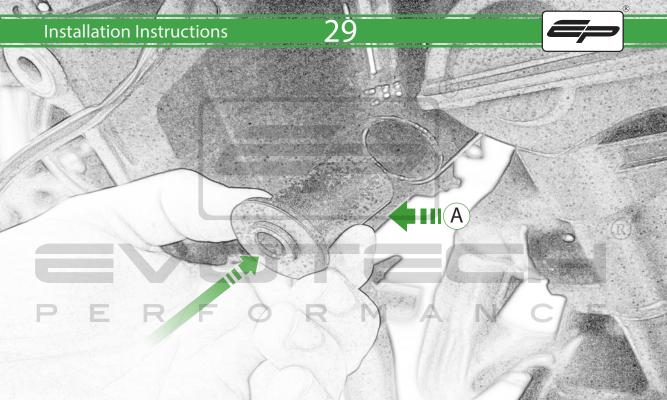

#### Kit Contents PRN015353

- A 1 x L/H Front Frame Spacer
- B 1 x L/H Bracket
- © 1 x M12 x 85mm x 1.25mm
- D 1 x M10 x 110mm x 1.25mm
- **E** 1 x M10 x 40mm x 1.25mm
- © 1 x L/H Bobbin Spacer
- © 1 x R/H Bracket
- H 1 x R/H Front Frame Spacer
- 1 x R/H Rear Frame Spacer
- J 1 x M12 x 70mm x 1.25mm
- (K) 1 x M10 x 85mm x 1.25mm
- L 1 x M10 x 60mm x 1.25mm

- M R/H Bobbin Spacer
- N 2 x Poly Washer
- 0 2 x Bobbin Head
- P 2 x M12 Washer

PERFORMANCE