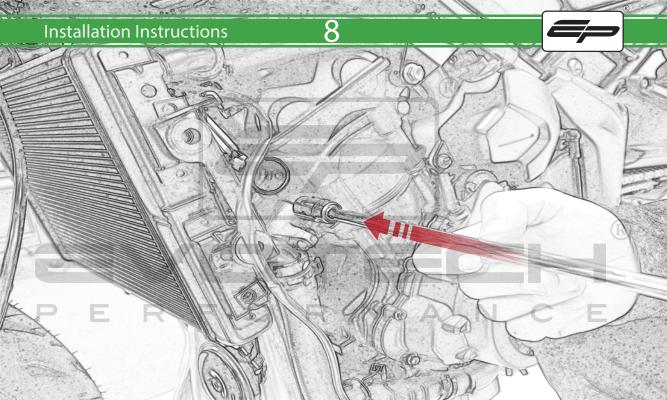

www.evotech-performance.com
Triumph Tiger Sport 660
Crash Protection

### Installation Instructions



#### Kit Contents PRN015353

- A 1 x L/H Front Frame Spacer
- B 1 x L/H Bracket
- © 1 x M12 x 85mm x 1.25mm
- D 1 x M10 x 110mm x 1.25mm
- **E** 1 x M10 x 40mm x 1.25mm
- © 1 x L/H Bobbin Spacer
- © 1 x R/H Bracket
- H 1 x R/H Front Frame Spacer
- 1 x R/H Rear Frame Spacer
- J 1 x M12 x 70mm x 1.25mm
- (K) 1 x M10 x 85mm x 1.25mm
- L 1 x M10 x 60mm x 1.25mm

- M R/H Bobbin Spacer
- N 2 x Poly Washer
- 0 2 x Bobbin Head
- P 2 x M12 Washer

















































PERFORMANCE























## <del>37</del>









# 39





## 40

















### **ESSENTIAL CHECKS**



It is recommended that periodic inspections are made to ensure that all bolts are tightend to the specified torque settings.

Should the bike be involved in an accident a thorough inspection should be made and any components that have taken an impact, no matter how small, be replaced



www.evotech-performance.com