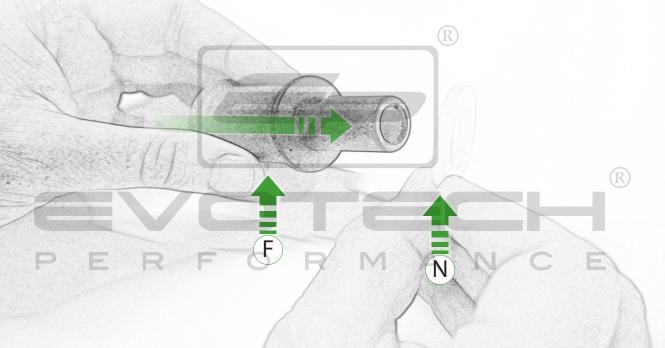

#### Kit Contents PRN015353

- A 1 x L/H Front Frame Spacer
- B 1 x L/H Bracket
- © 1 x M12 x 85mm x 1.25mm
- D 1 x M10 x 110mm x 1.25mm
- **E** 1 x M10 x 40mm x 1.25mm
- © 1 x L/H Bobbin Spacer
- © 1 x R/H Bracket
- H 1 x R/H Front Frame Spacer
- 1 x R/H Rear Frame Spacer
- J 1 x M12 x 70mm x 1.25mm
- (K) 1 x M10 x 85mm x 1.25mm
- L 1 x M10 x 60mm x 1.25mm

- M R/H Bobbin Spacer
- N 2 x Poly Washer
- 0 2 x Bobbin Head
- P 2 x M12 Washer

PERFORMANCE