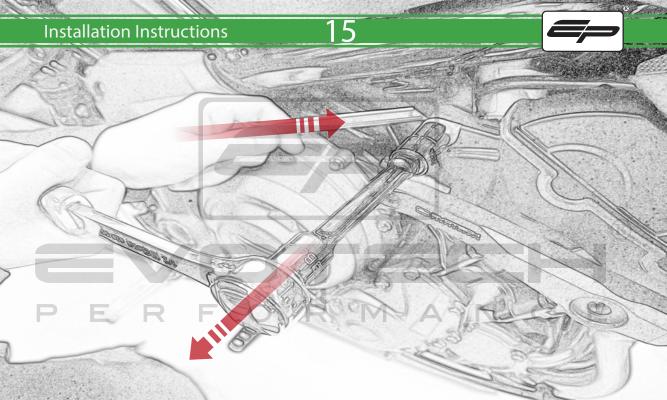

#### Kit Contents PRN015353

- A 1 x L/H Front Frame Spacer
- B 1 x L/H Bracket
- © 1 x M12 x 85mm x 1.25mm
- D 1 x M10 x 110mm x 1.25mm
- **E** 1 x M10 x 40mm x 1.25mm
- © 1 x L/H Bobbin Spacer
- © 1 x R/H Bracket
- H 1 x R/H Front Frame Spacer
- 1 x R/H Rear Frame Spacer
- J 1 x M12 x 70mm x 1.25mm
- (K) 1 x M10 x 85mm x 1.25mm
- L 1 x M10 x 60mm x 1.25mm

- M R/H Bobbin Spacer
- N 2 x Poly Washer
- 0 2 x Bobbin Head
- P 2 x M12 Washer

PERFORMANCE