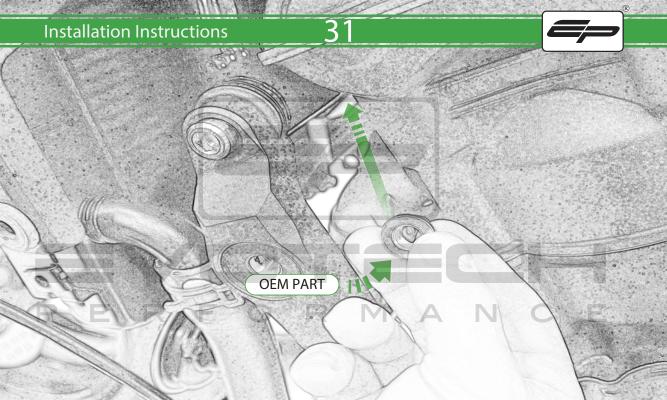

#### Kit Contents PRN015353

- A 1 x L/H Front Frame Spacer
- B 1 x L/H Bracket
- © 1 x M12 x 85mm x 1.25mm
- D 1 x M10 x 110mm x 1.25mm
- **E** 1 x M10 x 40mm x 1.25mm
- © 1 x L/H Bobbin Spacer
- © 1 x R/H Bracket
- H 1 x R/H Front Frame Spacer
- 1 x R/H Rear Frame Spacer
- J 1 x M12 x 70mm x 1.25mm
- (K) 1 x M10 x 85mm x 1.25mm
- L 1 x M10 x 60mm x 1.25mm

- M R/H Bobbin Spacer
- N 2 x Poly Washer
- 0 2 x Bobbin Head
- P 2 x M12 Washer

PERFORMANCE