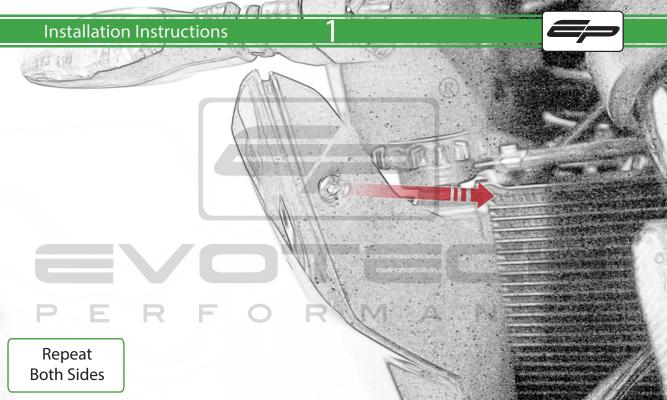

www.evotech-performance.com
Triumph Tiger Sport 660
Crash Protection

### Installation Instructions



#### Kit Contents PRN015353

- A 1 x L/H Front Frame Spacer
- B 1 x L/H Bracket
- © 1 x M12 x 85mm x 1.25mm
- D 1 x M10 x 110mm x 1.25mm
- **E** 1 x M10 x 40mm x 1.25mm
- © 1 x L/H Bobbin Spacer
- © 1 x R/H Bracket
- H 1 x R/H Front Frame Spacer
- 1 x R/H Rear Frame Spacer
- J 1 x M12 x 70mm x 1.25mm
- (K) 1 x M10 x 85mm x 1.25mm
- L 1 x M10 x 60mm x 1.25mm

- M R/H Bobbin Spacer
- N 2 x Poly Washer
- 0 2 x Bobbin Head
- P 2 x M12 Washer

















































PERFORMANCE























## <del>37</del>









# 39





## 40

















### **ESSENTIAL CHECKS**



It is recommended that periodic inspections are made to ensure that all bolts are tightend to the specified torque settings.

Should the bike be involved in an accident a thorough inspection should be made and any components that have taken an impact, no matter how small, be replaced



www.evotech-performance.com