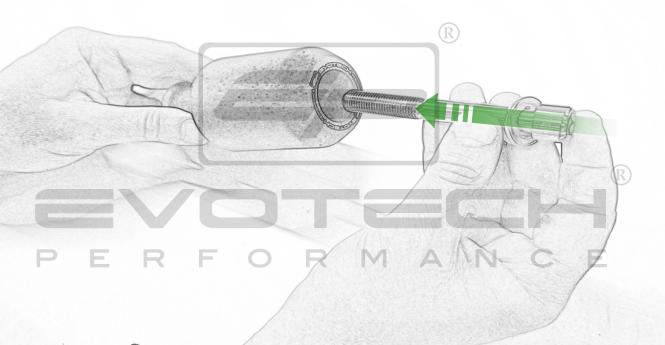

#### Kit Contents PRN015353

- A 1 x L/H Front Frame Spacer
- B 1 x L/H Bracket
- © 1 x M12 x 85mm x 1.25mm
- D 1 x M10 x 110mm x 1.25mm
- **E** 1 x M10 x 40mm x 1.25mm
- © 1 x L/H Bobbin Spacer
- © 1 x R/H Bracket
- H 1 x R/H Front Frame Spacer
- 1 x R/H Rear Frame Spacer
- J 1 x M12 x 70mm x 1.25mm
- (K) 1 x M10 x 85mm x 1.25mm
- L 1 x M10 x 60mm x 1.25mm

- M R/H Bobbin Spacer
- N 2 x Poly Washer
- 0 2 x Bobbin Head
- P 2 x M12 Washer

PERFORMANCE