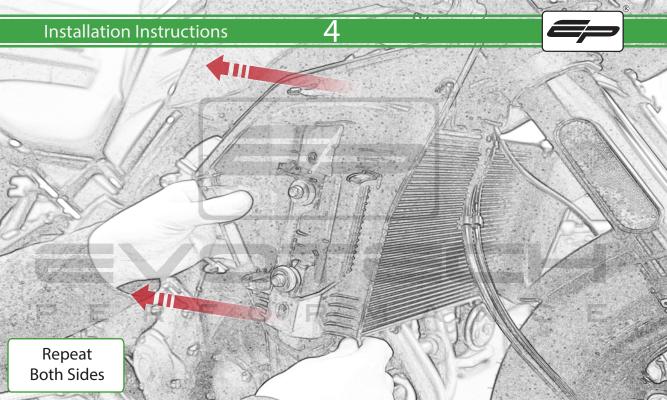

www.evotech-performance.com
Triumph Tiger Sport 660
Crash Protection

### Installation Instructions



#### Kit Contents PRN015353

- A 1 x L/H Front Frame Spacer
- B 1 x L/H Bracket
- © 1 x M12 x 85mm x 1.25mm
- D 1 x M10 x 110mm x 1.25mm
- **E** 1 x M10 x 40mm x 1.25mm
- © 1 x L/H Bobbin Spacer
- © 1 x R/H Bracket
- H 1 x R/H Front Frame Spacer
- 1 x R/H Rear Frame Spacer
- J 1 x M12 x 70mm x 1.25mm
- (K) 1 x M10 x 85mm x 1.25mm
- L 1 x M10 x 60mm x 1.25mm

- M R/H Bobbin Spacer
- N 2 x Poly Washer
- 0 2 x Bobbin Head
- P 2 x M12 Washer

















































PERFORMANCE























## <del>37</del>









# 39





## 40

















### **ESSENTIAL CHECKS**



It is recommended that periodic inspections are made to ensure that all bolts are tightend to the specified torque settings.

Should the bike be involved in an accident a thorough inspection should be made and any components that have taken an impact, no matter how small, be replaced



www.evotech-performance.com