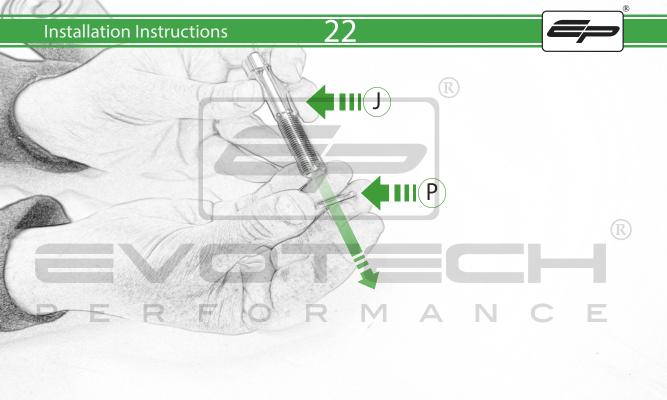

#### Kit Contents PRN015353

- A 1 x L/H Front Frame Spacer
- B 1 x L/H Bracket
- © 1 x M12 x 85mm x 1.25mm
- D 1 x M10 x 110mm x 1.25mm
- **E** 1 x M10 x 40mm x 1.25mm
- © 1 x L/H Bobbin Spacer
- © 1 x R/H Bracket
- H 1 x R/H Front Frame Spacer
- 1 x R/H Rear Frame Spacer
- J 1 x M12 x 70mm x 1.25mm
- (K) 1 x M10 x 85mm x 1.25mm
- L 1 x M10 x 60mm x 1.25mm

- M R/H Bobbin Spacer
- N 2 x Poly Washer
- 0 2 x Bobbin Head
- P 2 x M12 Washer

PERFORMANCE