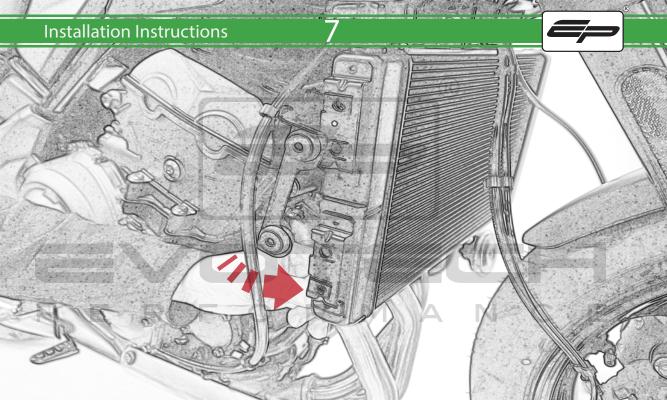

www.evotech-performance.com
Triumph Tiger Sport 660
Crash Protection

### Installation Instructions



#### Kit Contents PRN015353

- A 1 x L/H Front Frame Spacer
- B 1 x L/H Bracket
- © 1 x M12 x 85mm x 1.25mm
- D 1 x M10 x 110mm x 1.25mm
- **E** 1 x M10 x 40mm x 1.25mm
- © 1 x L/H Bobbin Spacer
- © 1 x R/H Bracket
- H 1 x R/H Front Frame Spacer
- 1 x R/H Rear Frame Spacer
- J 1 x M12 x 70mm x 1.25mm
- (K) 1 x M10 x 85mm x 1.25mm
- L 1 x M10 x 60mm x 1.25mm

- M R/H Bobbin Spacer
- N 2 x Poly Washer
- 0 2 x Bobbin Head
- P 2 x M12 Washer

















































PERFORMANCE























## <del>37</del>









# 39





## 40

















### **ESSENTIAL CHECKS**



It is recommended that periodic inspections are made to ensure that all bolts are tightend to the specified torque settings.

Should the bike be involved in an accident a thorough inspection should be made and any components that have taken an impact, no matter how small, be replaced



www.evotech-performance.com