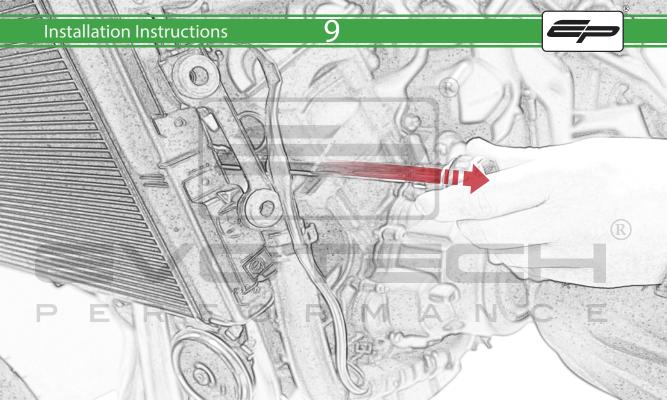

www.evotech-performance.com
Triumph Tiger Sport 660
Crash Protection

### Installation Instructions



#### Kit Contents PRN015353

- A 1 x L/H Front Frame Spacer
- B 1 x L/H Bracket
- © 1 x M12 x 85mm x 1.25mm
- D 1 x M10 x 110mm x 1.25mm
- **E** 1 x M10 x 40mm x 1.25mm
- © 1 x L/H Bobbin Spacer
- © 1 x R/H Bracket
- H 1 x R/H Front Frame Spacer
- 1 x R/H Rear Frame Spacer
- J 1 x M12 x 70mm x 1.25mm
- (K) 1 x M10 x 85mm x 1.25mm
- L 1 x M10 x 60mm x 1.25mm

- M R/H Bobbin Spacer
- N 2 x Poly Washer
- 0 2 x Bobbin Head
- P 2 x M12 Washer

















































PERFORMANCE























## <del>37</del>









# 39





## 40

















### **ESSENTIAL CHECKS**



It is recommended that periodic inspections are made to ensure that all bolts are tightend to the specified torque settings.

Should the bike be involved in an accident a thorough inspection should be made and any components that have taken an impact, no matter how small, be replaced



www.evotech-performance.com