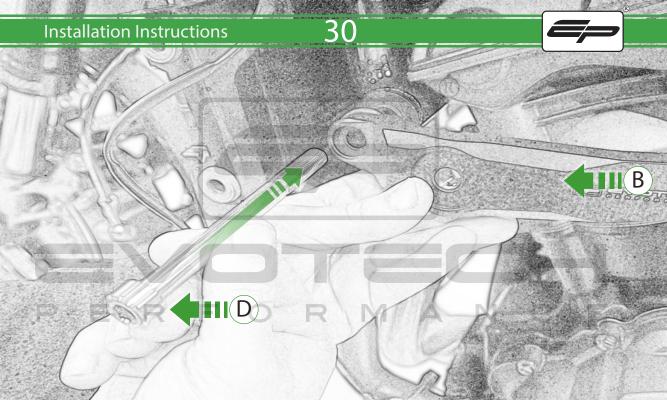

#### Kit Contents PRN015353

- A 1 x L/H Front Frame Spacer
- B 1 x L/H Bracket
- © 1 x M12 x 85mm x 1.25mm
- D 1 x M10 x 110mm x 1.25mm
- **E** 1 x M10 x 40mm x 1.25mm
- © 1 x L/H Bobbin Spacer
- © 1 x R/H Bracket
- H 1 x R/H Front Frame Spacer
- 1 x R/H Rear Frame Spacer
- J 1 x M12 x 70mm x 1.25mm
- (K) 1 x M10 x 85mm x 1.25mm
- L 1 x M10 x 60mm x 1.25mm

- M R/H Bobbin Spacer
- N 2 x Poly Washer
- 0 2 x Bobbin Head
- P 2 x M12 Washer

PERFORMANCE