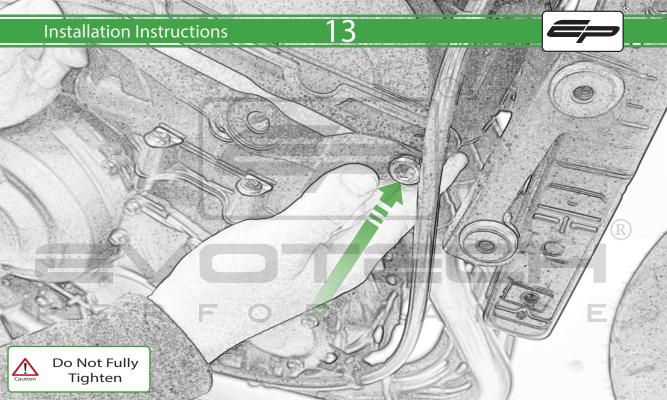

#### Kit Contents PRN015353

- A 1 x L/H Front Frame Spacer
- B 1 x L/H Bracket
- © 1 x M12 x 85mm x 1.25mm
- D 1 x M10 x 110mm x 1.25mm
- **E** 1 x M10 x 40mm x 1.25mm
- © 1 x L/H Bobbin Spacer
- © 1 x R/H Bracket
- H 1 x R/H Front Frame Spacer
- 1 x R/H Rear Frame Spacer
- J 1 x M12 x 70mm x 1.25mm
- (K) 1 x M10 x 85mm x 1.25mm
- L 1 x M10 x 60mm x 1.25mm

- M R/H Bobbin Spacer
- N 2 x Poly Washer
- 0 2 x Bobbin Head
- P 2 x M12 Washer

PERFORMANCE