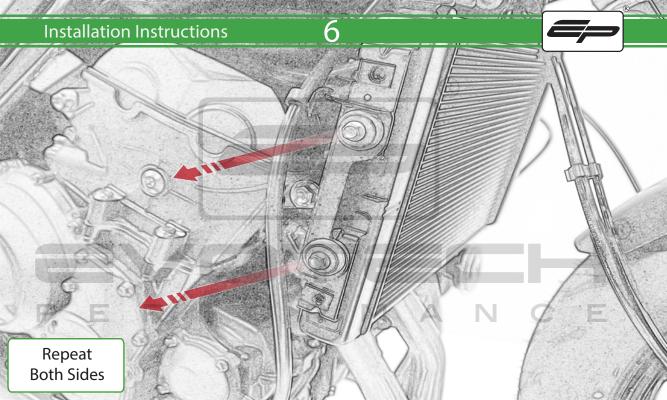

www.evotech-performance.com
Triumph Tiger Sport 660
Crash Protection

### Installation Instructions



#### Kit Contents PRN015353

- A 1 x L/H Front Frame Spacer
- B 1 x L/H Bracket
- © 1 x M12 x 85mm x 1.25mm
- D 1 x M10 x 110mm x 1.25mm
- **E** 1 x M10 x 40mm x 1.25mm
- © 1 x L/H Bobbin Spacer
- © 1 x R/H Bracket
- H 1 x R/H Front Frame Spacer
- 1 x R/H Rear Frame Spacer
- J 1 x M12 x 70mm x 1.25mm
- (K) 1 x M10 x 85mm x 1.25mm
- L 1 x M10 x 60mm x 1.25mm

- M R/H Bobbin Spacer
- N 2 x Poly Washer
- 0 2 x Bobbin Head
- P 2 x M12 Washer

















































PERFORMANCE























## <del>37</del>









# 39





## 40

















### **ESSENTIAL CHECKS**



It is recommended that periodic inspections are made to ensure that all bolts are tightend to the specified torque settings.

Should the bike be involved in an accident a thorough inspection should be made and any components that have taken an impact, no matter how small, be replaced



www.evotech-performance.com