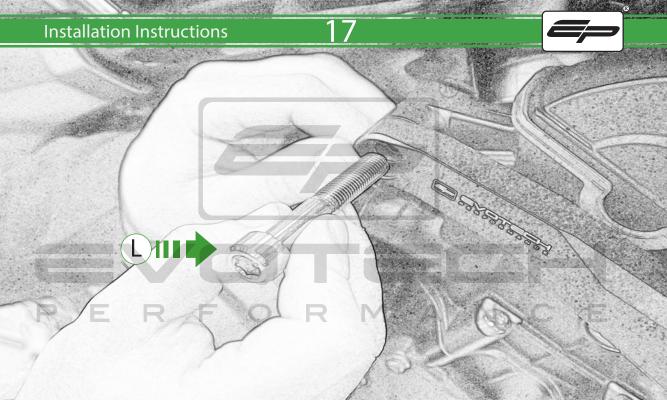

#### Kit Contents PRN015353

- A 1 x L/H Front Frame Spacer
- B 1 x L/H Bracket
- © 1 x M12 x 85mm x 1.25mm
- D 1 x M10 x 110mm x 1.25mm
- **E** 1 x M10 x 40mm x 1.25mm
- © 1 x L/H Bobbin Spacer
- © 1 x R/H Bracket
- H 1 x R/H Front Frame Spacer
- 1 x R/H Rear Frame Spacer
- J 1 x M12 x 70mm x 1.25mm
- (K) 1 x M10 x 85mm x 1.25mm
- L 1 x M10 x 60mm x 1.25mm

- M R/H Bobbin Spacer
- N 2 x Poly Washer
- 0 2 x Bobbin Head
- P 2 x M12 Washer

PERFORMANCE