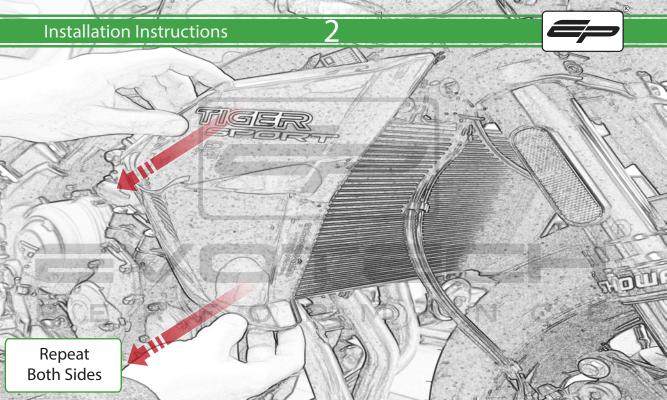

www.evotech-performance.com
Triumph Tiger Sport 660
Crash Protection

### Installation Instructions



#### Kit Contents PRN015353

- A 1 x L/H Front Frame Spacer
- B 1 x L/H Bracket
- © 1 x M12 x 85mm x 1.25mm
- D 1 x M10 x 110mm x 1.25mm
- **E** 1 x M10 x 40mm x 1.25mm
- © 1 x L/H Bobbin Spacer
- © 1 x R/H Bracket
- H 1 x R/H Front Frame Spacer
- 1 x R/H Rear Frame Spacer
- J 1 x M12 x 70mm x 1.25mm
- (K) 1 x M10 x 85mm x 1.25mm
- L 1 x M10 x 60mm x 1.25mm

- M R/H Bobbin Spacer
- N 2 x Poly Washer
- 0 2 x Bobbin Head
- P 2 x M12 Washer

















































PERFORMANCE























## <del>37</del>









# 39





## 40

















### **ESSENTIAL CHECKS**



It is recommended that periodic inspections are made to ensure that all bolts are tightend to the specified torque settings.

Should the bike be involved in an accident a thorough inspection should be made and any components that have taken an impact, no matter how small, be replaced



www.evotech-performance.com