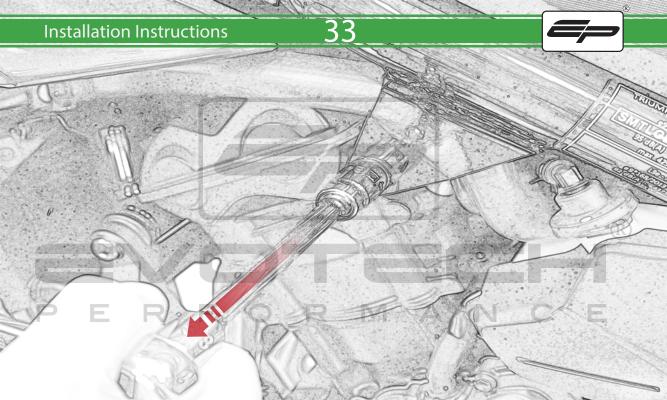

www.evotech-performance.com
Triumph Tiger Sport 660
Crash Protection

### Installation Instructions



#### Kit Contents PRN015353

- A 1 x L/H Front Frame Spacer
- B 1 x L/H Bracket
- © 1 x M12 x 85mm x 1.25mm
- D 1 x M10 x 110mm x 1.25mm
- **E** 1 x M10 x 40mm x 1.25mm
- © 1 x L/H Bobbin Spacer
- © 1 x R/H Bracket
- H 1 x R/H Front Frame Spacer
- 1 x R/H Rear Frame Spacer
- J 1 x M12 x 70mm x 1.25mm
- (K) 1 x M10 x 85mm x 1.25mm
- L 1 x M10 x 60mm x 1.25mm

- M R/H Bobbin Spacer
- N 2 x Poly Washer
- 0 2 x Bobbin Head
- P 2 x M12 Washer

















































PERFORMANCE























## <del>37</del>









# 39





## 40

















### **ESSENTIAL CHECKS**



It is recommended that periodic inspections are made to ensure that all bolts are tightend to the specified torque settings.

Should the bike be involved in an accident a thorough inspection should be made and any components that have taken an impact, no matter how small, be replaced



www.evotech-performance.com