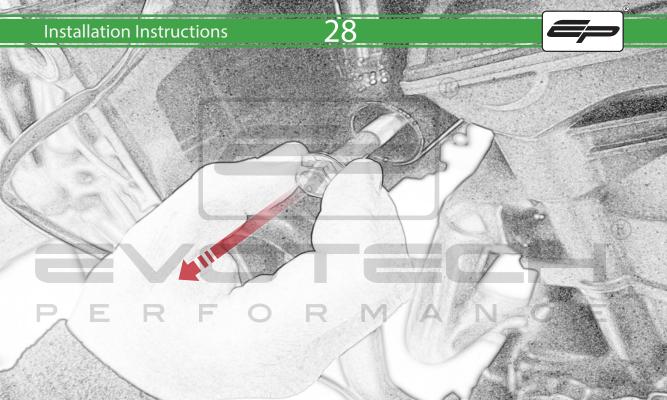

#### Kit Contents PRN015353

- A 1 x L/H Front Frame Spacer
- B 1 x L/H Bracket
- © 1 x M12 x 85mm x 1.25mm
- D 1 x M10 x 110mm x 1.25mm
- **E** 1 x M10 x 40mm x 1.25mm
- © 1 x L/H Bobbin Spacer
- © 1 x R/H Bracket
- H 1 x R/H Front Frame Spacer
- 1 x R/H Rear Frame Spacer
- J 1 x M12 x 70mm x 1.25mm
- (K) 1 x M10 x 85mm x 1.25mm
- L 1 x M10 x 60mm x 1.25mm

- M R/H Bobbin Spacer
- N 2 x Poly Washer
- 0 2 x Bobbin Head
- P 2 x M12 Washer

PERFORMANCE