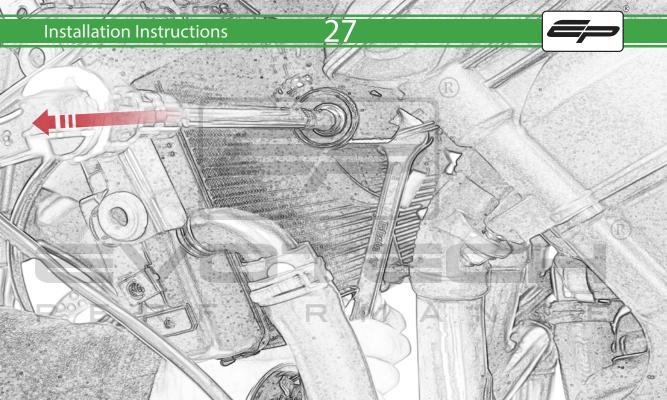

#### Kit Contents PRN015353

- A 1 x L/H Front Frame Spacer
- B 1 x L/H Bracket
- © 1 x M12 x 85mm x 1.25mm
- D 1 x M10 x 110mm x 1.25mm
- **E** 1 x M10 x 40mm x 1.25mm
- © 1 x L/H Bobbin Spacer
- © 1 x R/H Bracket
- H 1 x R/H Front Frame Spacer
- 1 x R/H Rear Frame Spacer
- J 1 x M12 x 70mm x 1.25mm
- (K) 1 x M10 x 85mm x 1.25mm
- L 1 x M10 x 60mm x 1.25mm

- M R/H Bobbin Spacer
- N 2 x Poly Washer
- 0 2 x Bobbin Head
- P 2 x M12 Washer

PERFORMANCE