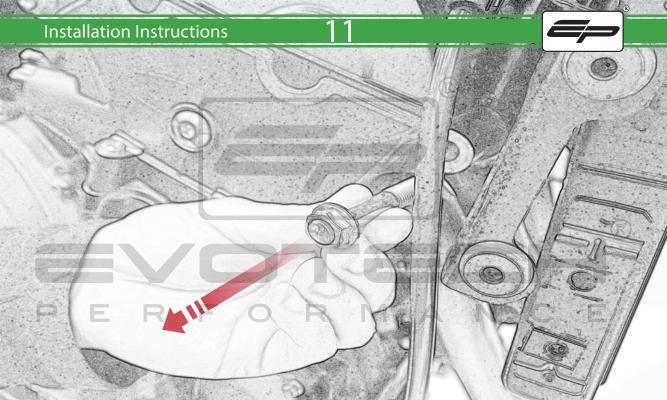

www.evotech-performance.com
Triumph Tiger Sport 660
Crash Protection

### Installation Instructions



#### Kit Contents PRN015353

- A 1 x L/H Front Frame Spacer
- B 1 x L/H Bracket
- © 1 x M12 x 85mm x 1.25mm
- D 1 x M10 x 110mm x 1.25mm
- **E** 1 x M10 x 40mm x 1.25mm
- © 1 x L/H Bobbin Spacer
- © 1 x R/H Bracket
- H 1 x R/H Front Frame Spacer
- 1 x R/H Rear Frame Spacer
- J 1 x M12 x 70mm x 1.25mm
- (K) 1 x M10 x 85mm x 1.25mm
- L 1 x M10 x 60mm x 1.25mm

- M R/H Bobbin Spacer
- N 2 x Poly Washer
- 0 2 x Bobbin Head
- P 2 x M12 Washer

















































PERFORMANCE























## <del>37</del>









# 39





## 40

















### **ESSENTIAL CHECKS**



It is recommended that periodic inspections are made to ensure that all bolts are tightend to the specified torque settings.

Should the bike be involved in an accident a thorough inspection should be made and any components that have taken an impact, no matter how small, be replaced



www.evotech-performance.com