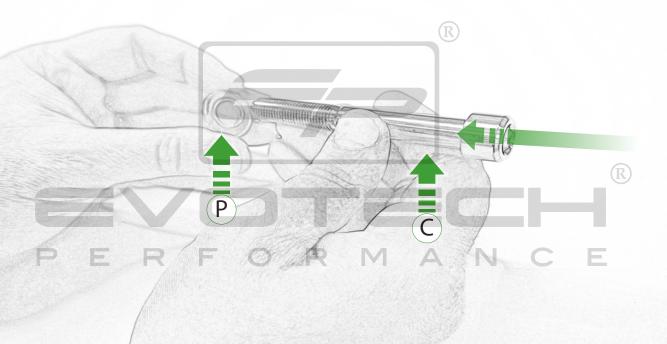

#### Kit Contents PRN015353

- A 1 x L/H Front Frame Spacer
- B 1 x L/H Bracket
- © 1 x M12 x 85mm x 1.25mm
- D 1 x M10 x 110mm x 1.25mm
- **E** 1 x M10 x 40mm x 1.25mm
- © 1 x L/H Bobbin Spacer
- © 1 x R/H Bracket
- H 1 x R/H Front Frame Spacer
- 1 x R/H Rear Frame Spacer
- J 1 x M12 x 70mm x 1.25mm
- (K) 1 x M10 x 85mm x 1.25mm
- L 1 x M10 x 60mm x 1.25mm

- M R/H Bobbin Spacer
- N 2 x Poly Washer
- 0 2 x Bobbin Head
- P 2 x M12 Washer

PERFORMANCE