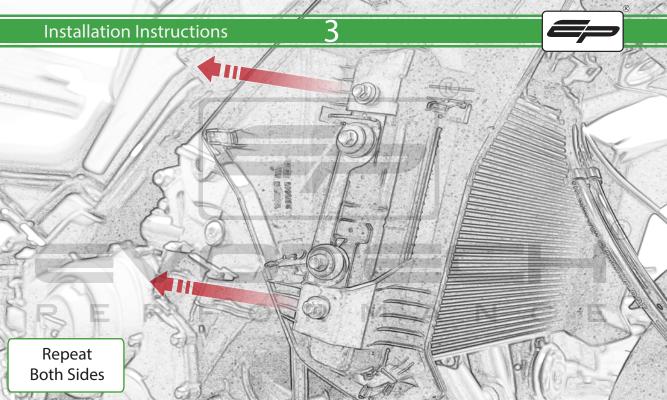

www.evotech-performance.com
Triumph Tiger Sport 660
Crash Protection

### Installation Instructions



#### Kit Contents PRN015353

- A 1 x L/H Front Frame Spacer
- B 1 x L/H Bracket
- © 1 x M12 x 85mm x 1.25mm
- D 1 x M10 x 110mm x 1.25mm
- **E** 1 x M10 x 40mm x 1.25mm
- © 1 x L/H Bobbin Spacer
- © 1 x R/H Bracket
- H 1 x R/H Front Frame Spacer
- 1 x R/H Rear Frame Spacer
- J 1 x M12 x 70mm x 1.25mm
- (K) 1 x M10 x 85mm x 1.25mm
- L 1 x M10 x 60mm x 1.25mm

- M R/H Bobbin Spacer
- N 2 x Poly Washer
- 0 2 x Bobbin Head
- P 2 x M12 Washer

















































PERFORMANCE























## <del>37</del>









# 39





## 40

















### **ESSENTIAL CHECKS**



It is recommended that periodic inspections are made to ensure that all bolts are tightend to the specified torque settings.

Should the bike be involved in an accident a thorough inspection should be made and any components that have taken an impact, no matter how small, be replaced



www.evotech-performance.com