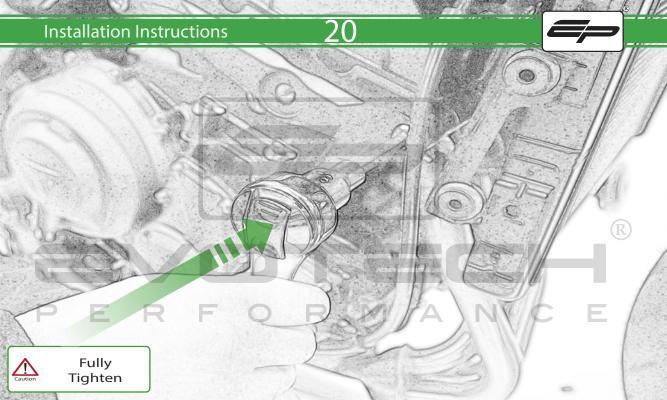

#### Kit Contents PRN015353

- A 1 x L/H Front Frame Spacer
- B 1 x L/H Bracket
- © 1 x M12 x 85mm x 1.25mm
- D 1 x M10 x 110mm x 1.25mm
- **E** 1 x M10 x 40mm x 1.25mm
- © 1 x L/H Bobbin Spacer
- © 1 x R/H Bracket
- H 1 x R/H Front Frame Spacer
- 1 x R/H Rear Frame Spacer
- J 1 x M12 x 70mm x 1.25mm
- (K) 1 x M10 x 85mm x 1.25mm
- L 1 x M10 x 60mm x 1.25mm

- M R/H Bobbin Spacer
- N 2 x Poly Washer
- 0 2 x Bobbin Head
- P 2 x M12 Washer

PERFORMANCE