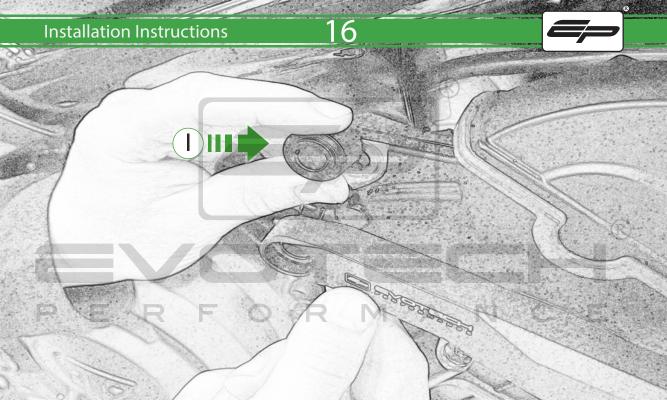

#### Kit Contents PRN015353

- A 1 x L/H Front Frame Spacer
- B 1 x L/H Bracket
- © 1 x M12 x 85mm x 1.25mm
- D 1 x M10 x 110mm x 1.25mm
- **E** 1 x M10 x 40mm x 1.25mm
- © 1 x L/H Bobbin Spacer
- © 1 x R/H Bracket
- H 1 x R/H Front Frame Spacer
- 1 x R/H Rear Frame Spacer
- J 1 x M12 x 70mm x 1.25mm
- (K) 1 x M10 x 85mm x 1.25mm
- L 1 x M10 x 60mm x 1.25mm

- M R/H Bobbin Spacer
- N 2 x Poly Washer
- 0 2 x Bobbin Head
- P 2 x M12 Washer

PERFORMANCE