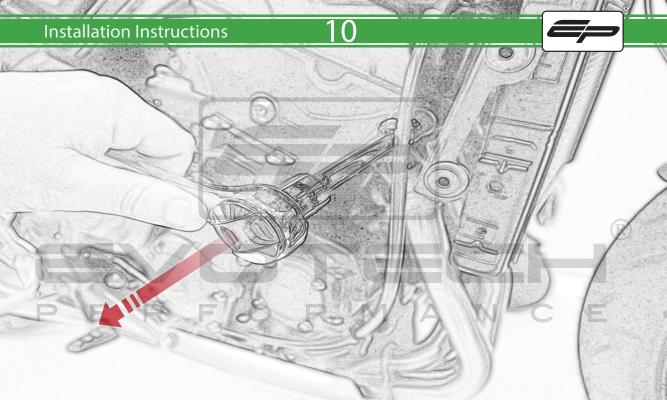

www.evotech-performance.com
Triumph Tiger Sport 660
Crash Protection

### Installation Instructions



#### Kit Contents PRN015353

- A 1 x L/H Front Frame Spacer
- B 1 x L/H Bracket
- © 1 x M12 x 85mm x 1.25mm
- D 1 x M10 x 110mm x 1.25mm
- **E** 1 x M10 x 40mm x 1.25mm
- © 1 x L/H Bobbin Spacer
- © 1 x R/H Bracket
- H 1 x R/H Front Frame Spacer
- 1 x R/H Rear Frame Spacer
- J 1 x M12 x 70mm x 1.25mm
- (K) 1 x M10 x 85mm x 1.25mm
- L 1 x M10 x 60mm x 1.25mm

- M R/H Bobbin Spacer
- N 2 x Poly Washer
- 0 2 x Bobbin Head
- P 2 x M12 Washer

















































PERFORMANCE























## <del>37</del>









# 39





## 40

















### **ESSENTIAL CHECKS**



It is recommended that periodic inspections are made to ensure that all bolts are tightend to the specified torque settings.

Should the bike be involved in an accident a thorough inspection should be made and any components that have taken an impact, no matter how small, be replaced



www.evotech-performance.com