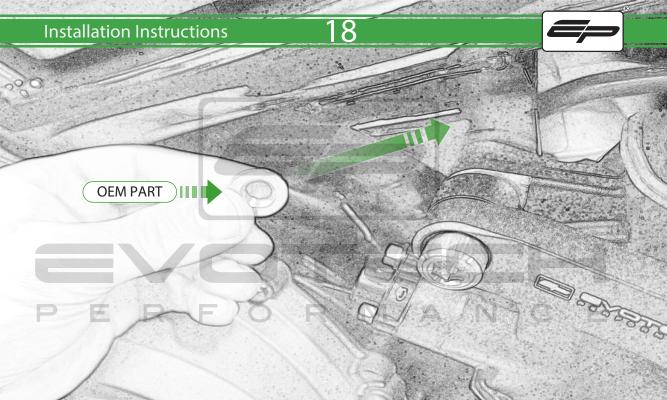

#### Kit Contents PRN015353

- A 1 x L/H Front Frame Spacer
- B 1 x L/H Bracket
- © 1 x M12 x 85mm x 1.25mm
- D 1 x M10 x 110mm x 1.25mm
- **E** 1 x M10 x 40mm x 1.25mm
- © 1 x L/H Bobbin Spacer
- © 1 x R/H Bracket
- H 1 x R/H Front Frame Spacer
- 1 x R/H Rear Frame Spacer
- J 1 x M12 x 70mm x 1.25mm
- (K) 1 x M10 x 85mm x 1.25mm
- L 1 x M10 x 60mm x 1.25mm

- M R/H Bobbin Spacer
- N 2 x Poly Washer
- 0 2 x Bobbin Head
- P 2 x M12 Washer

PERFORMANCE