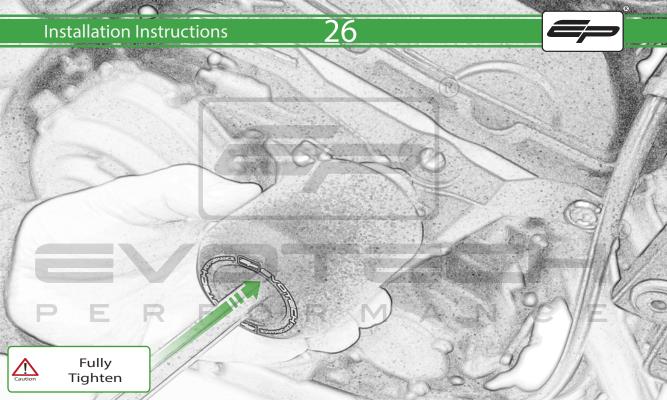

#### Kit Contents PRN015353

- A 1 x L/H Front Frame Spacer
- B 1 x L/H Bracket
- © 1 x M12 x 85mm x 1.25mm
- D 1 x M10 x 110mm x 1.25mm
- **E** 1 x M10 x 40mm x 1.25mm
- © 1 x L/H Bobbin Spacer
- © 1 x R/H Bracket
- H 1 x R/H Front Frame Spacer
- 1 x R/H Rear Frame Spacer
- J 1 x M12 x 70mm x 1.25mm
- (K) 1 x M10 x 85mm x 1.25mm
- L 1 x M10 x 60mm x 1.25mm

- M R/H Bobbin Spacer
- N 2 x Poly Washer
- 0 2 x Bobbin Head
- P 2 x M12 Washer

PERFORMANCE