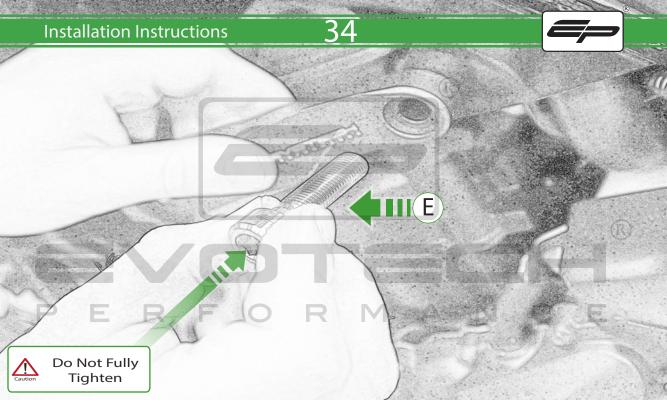

www.evotech-performance.com
Triumph Tiger Sport 660
Crash Protection

### Installation Instructions



#### Kit Contents PRN015353

- A 1 x L/H Front Frame Spacer
- B 1 x L/H Bracket
- © 1 x M12 x 85mm x 1.25mm
- D 1 x M10 x 110mm x 1.25mm
- **E** 1 x M10 x 40mm x 1.25mm
- © 1 x L/H Bobbin Spacer
- © 1 x R/H Bracket
- H 1 x R/H Front Frame Spacer
- 1 x R/H Rear Frame Spacer
- J 1 x M12 x 70mm x 1.25mm
- (K) 1 x M10 x 85mm x 1.25mm
- L 1 x M10 x 60mm x 1.25mm

- M R/H Bobbin Spacer
- N 2 x Poly Washer
- 0 2 x Bobbin Head
- P 2 x M12 Washer

















































PERFORMANCE























## <del>37</del>









# 39





## 40

















### **ESSENTIAL CHECKS**



It is recommended that periodic inspections are made to ensure that all bolts are tightend to the specified torque settings.

Should the bike be involved in an accident a thorough inspection should be made and any components that have taken an impact, no matter how small, be replaced



www.evotech-performance.com