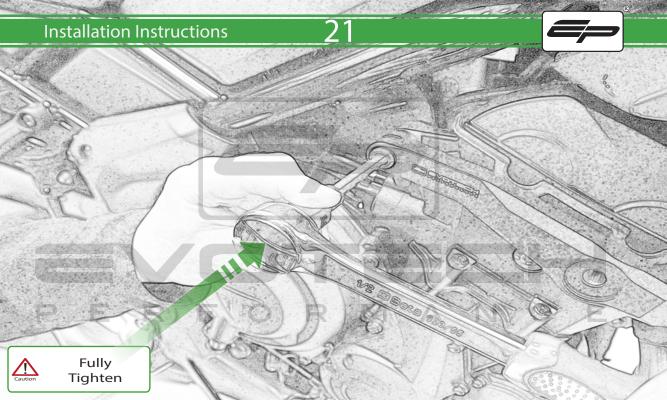

#### Kit Contents PRN015353

- A 1 x L/H Front Frame Spacer
- B 1 x L/H Bracket
- © 1 x M12 x 85mm x 1.25mm
- D 1 x M10 x 110mm x 1.25mm
- **E** 1 x M10 x 40mm x 1.25mm
- © 1 x L/H Bobbin Spacer
- © 1 x R/H Bracket
- H 1 x R/H Front Frame Spacer
- 1 x R/H Rear Frame Spacer
- J 1 x M12 x 70mm x 1.25mm
- (K) 1 x M10 x 85mm x 1.25mm
- L 1 x M10 x 60mm x 1.25mm

- M R/H Bobbin Spacer
- N 2 x Poly Washer
- 0 2 x Bobbin Head
- P 2 x M12 Washer

PERFORMANCE