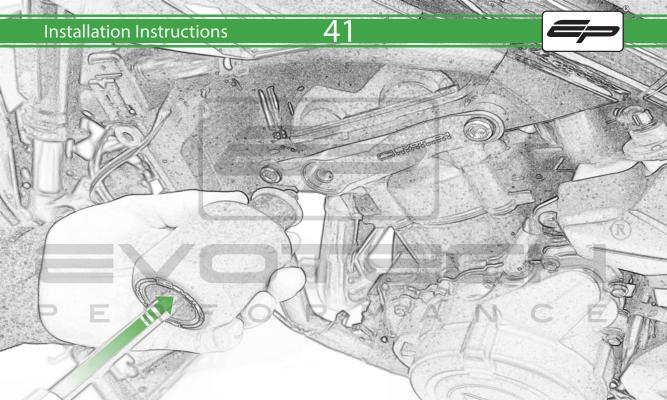

### **ESSENTIAL CHECKS**

It is recommended that periodic inspections are made to ensure that all bolts are tightend to the specified torque settings.

Should the bike be involved in an accident a thorough inspection should be made and any components that have taken an impact, no matter how small, be replaced