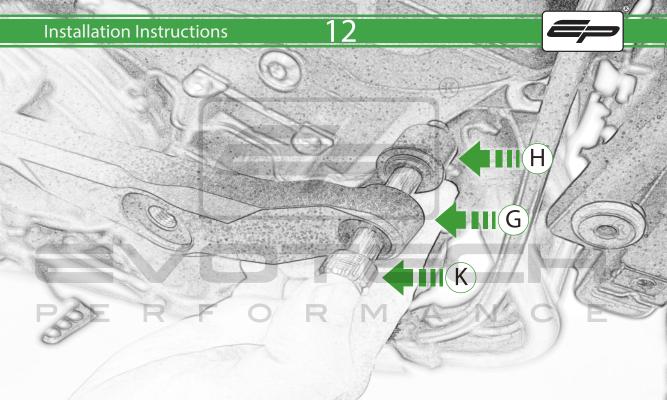

#### Kit Contents PRN015353

- A 1 x L/H Front Frame Spacer
- B 1 x L/H Bracket
- © 1 x M12 x 85mm x 1.25mm
- D 1 x M10 x 110mm x 1.25mm
- **E** 1 x M10 x 40mm x 1.25mm
- © 1 x L/H Bobbin Spacer
- © 1 x R/H Bracket
- H 1 x R/H Front Frame Spacer
- 1 x R/H Rear Frame Spacer
- J 1 x M12 x 70mm x 1.25mm
- (K) 1 x M10 x 85mm x 1.25mm
- L 1 x M10 x 60mm x 1.25mm

- M R/H Bobbin Spacer
- N 2 x Poly Washer
- 0 2 x Bobbin Head
- P 2 x M12 Washer

PERFORMANCE