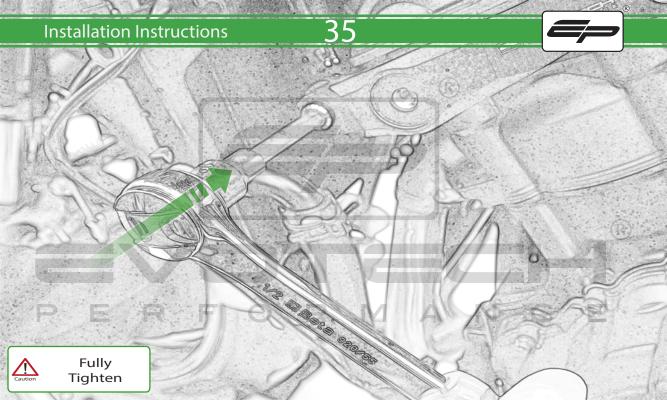

www.evotech-performance.com
Triumph Tiger Sport 660
Crash Protection

### Installation Instructions



#### Kit Contents PRN015353

- A 1 x L/H Front Frame Spacer
- B 1 x L/H Bracket
- © 1 x M12 x 85mm x 1.25mm
- D 1 x M10 x 110mm x 1.25mm
- **E** 1 x M10 x 40mm x 1.25mm
- © 1 x L/H Bobbin Spacer
- © 1 x R/H Bracket
- H 1 x R/H Front Frame Spacer
- 1 x R/H Rear Frame Spacer
- J 1 x M12 x 70mm x 1.25mm
- (K) 1 x M10 x 85mm x 1.25mm
- L 1 x M10 x 60mm x 1.25mm

- M R/H Bobbin Spacer
- N 2 x Poly Washer
- 0 2 x Bobbin Head
- P 2 x M12 Washer

















































PERFORMANCE























## <del>37</del>









# 39





## 40

















### **ESSENTIAL CHECKS**



It is recommended that periodic inspections are made to ensure that all bolts are tightend to the specified torque settings.

Should the bike be involved in an accident a thorough inspection should be made and any components that have taken an impact, no matter how small, be replaced



www.evotech-performance.com