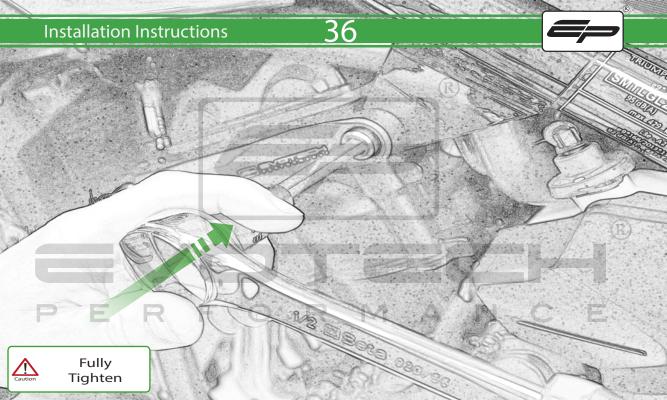

www.evotech-performance.com
Triumph Tiger Sport 660
Crash Protection

### Installation Instructions



#### Kit Contents PRN015353

- A 1 x L/H Front Frame Spacer
- B 1 x L/H Bracket
- © 1 x M12 x 85mm x 1.25mm
- D 1 x M10 x 110mm x 1.25mm
- **E** 1 x M10 x 40mm x 1.25mm
- © 1 x L/H Bobbin Spacer
- © 1 x R/H Bracket
- H 1 x R/H Front Frame Spacer
- 1 x R/H Rear Frame Spacer
- J 1 x M12 x 70mm x 1.25mm
- (K) 1 x M10 x 85mm x 1.25mm
- L 1 x M10 x 60mm x 1.25mm

- M R/H Bobbin Spacer
- N 2 x Poly Washer
- 0 2 x Bobbin Head
- P 2 x M12 Washer

















































PERFORMANCE























## <del>37</del>









# 39





## 40

















### **ESSENTIAL CHECKS**



It is recommended that periodic inspections are made to ensure that all bolts are tightend to the specified torque settings.

Should the bike be involved in an accident a thorough inspection should be made and any components that have taken an impact, no matter how small, be replaced



www.evotech-performance.com