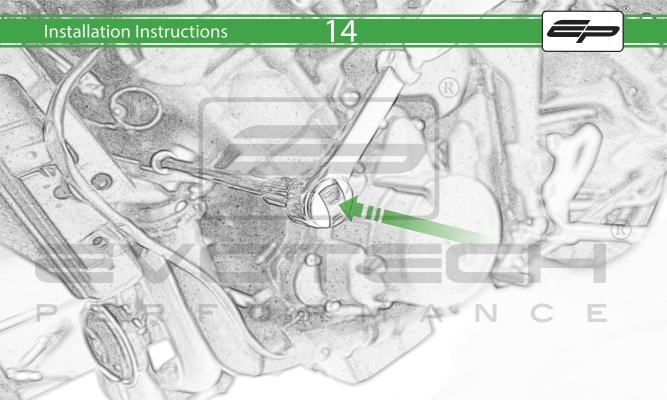

#### Kit Contents PRN015353

- A 1 x L/H Front Frame Spacer
- B 1 x L/H Bracket
- © 1 x M12 x 85mm x 1.25mm
- D 1 x M10 x 110mm x 1.25mm
- **E** 1 x M10 x 40mm x 1.25mm
- © 1 x L/H Bobbin Spacer
- © 1 x R/H Bracket
- H 1 x R/H Front Frame Spacer
- 1 x R/H Rear Frame Spacer
- J 1 x M12 x 70mm x 1.25mm
- (K) 1 x M10 x 85mm x 1.25mm
- L 1 x M10 x 60mm x 1.25mm

- M R/H Bobbin Spacer
- N 2 x Poly Washer
- 0 2 x Bobbin Head
- P 2 x M12 Washer

PERFORMANCE