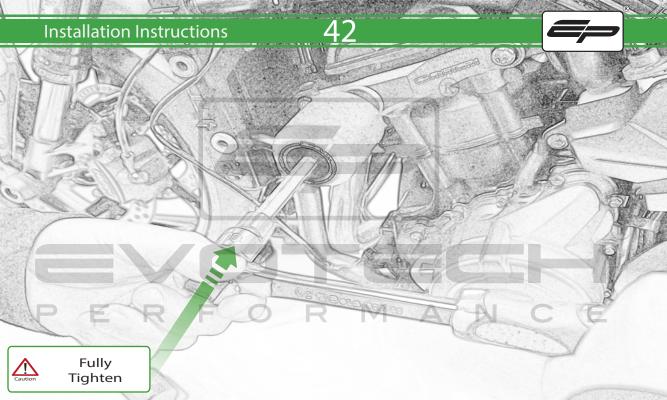

### **ESSENTIAL CHECKS**

It is recommended that periodic inspections are made to ensure that all bolts are tightend to the specified torque settings.

Should the bike be involved in an accident a thorough inspection should be made and any components that have taken an impact, no matter how small, be replaced