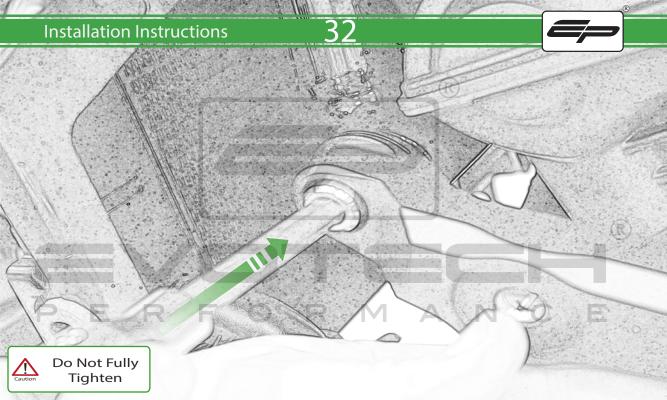

www.evotech-performance.com
Triumph Tiger Sport 660
Crash Protection

### Installation Instructions



#### Kit Contents PRN015353

- A 1 x L/H Front Frame Spacer
- B 1 x L/H Bracket
- © 1 x M12 x 85mm x 1.25mm
- D 1 x M10 x 110mm x 1.25mm
- **E** 1 x M10 x 40mm x 1.25mm
- © 1 x L/H Bobbin Spacer
- © 1 x R/H Bracket
- H 1 x R/H Front Frame Spacer
- 1 x R/H Rear Frame Spacer
- J 1 x M12 x 70mm x 1.25mm
- (K) 1 x M10 x 85mm x 1.25mm
- L 1 x M10 x 60mm x 1.25mm

- M R/H Bobbin Spacer
- N 2 x Poly Washer
- 0 2 x Bobbin Head
- P 2 x M12 Washer

















































PERFORMANCE























## <del>37</del>









# 39





## 40

















### **ESSENTIAL CHECKS**



It is recommended that periodic inspections are made to ensure that all bolts are tightend to the specified torque settings.

Should the bike be involved in an accident a thorough inspection should be made and any components that have taken an impact, no matter how small, be replaced



www.evotech-performance.com