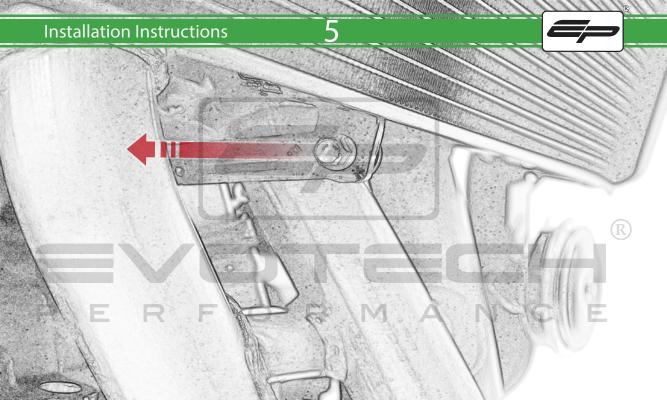

www.evotech-performance.com
Triumph Tiger Sport 660
Crash Protection

### Installation Instructions



#### Kit Contents PRN015353

- A 1 x L/H Front Frame Spacer
- B 1 x L/H Bracket
- © 1 x M12 x 85mm x 1.25mm
- D 1 x M10 x 110mm x 1.25mm
- **E** 1 x M10 x 40mm x 1.25mm
- © 1 x L/H Bobbin Spacer
- © 1 x R/H Bracket
- H 1 x R/H Front Frame Spacer
- 1 x R/H Rear Frame Spacer
- J 1 x M12 x 70mm x 1.25mm
- (K) 1 x M10 x 85mm x 1.25mm
- L 1 x M10 x 60mm x 1.25mm

- M R/H Bobbin Spacer
- N 2 x Poly Washer
- 0 2 x Bobbin Head
- P 2 x M12 Washer

















































PERFORMANCE























## <del>37</del>









# 39





## 40

















### **ESSENTIAL CHECKS**



It is recommended that periodic inspections are made to ensure that all bolts are tightend to the specified torque settings.

Should the bike be involved in an accident a thorough inspection should be made and any components that have taken an impact, no matter how small, be replaced



www.evotech-performance.com