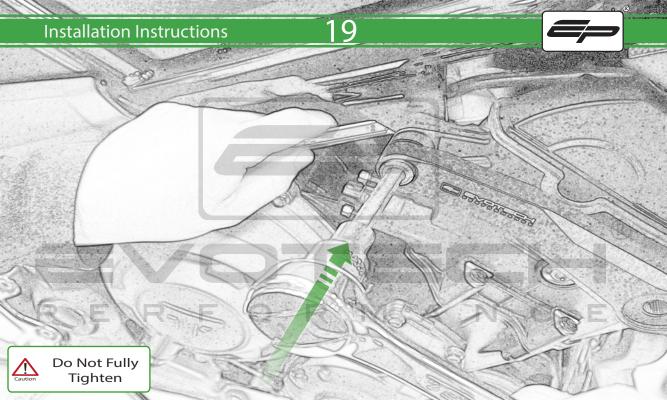

#### Kit Contents PRN015353

- A 1 x L/H Front Frame Spacer
- B 1 x L/H Bracket
- © 1 x M12 x 85mm x 1.25mm
- D 1 x M10 x 110mm x 1.25mm
- **E** 1 x M10 x 40mm x 1.25mm
- © 1 x L/H Bobbin Spacer
- © 1 x R/H Bracket
- H 1 x R/H Front Frame Spacer
- 1 x R/H Rear Frame Spacer
- J 1 x M12 x 70mm x 1.25mm
- (K) 1 x M10 x 85mm x 1.25mm
- L 1 x M10 x 60mm x 1.25mm

- M R/H Bobbin Spacer
- N 2 x Poly Washer
- 0 2 x Bobbin Head
- P 2 x M12 Washer

PERFORMANCE