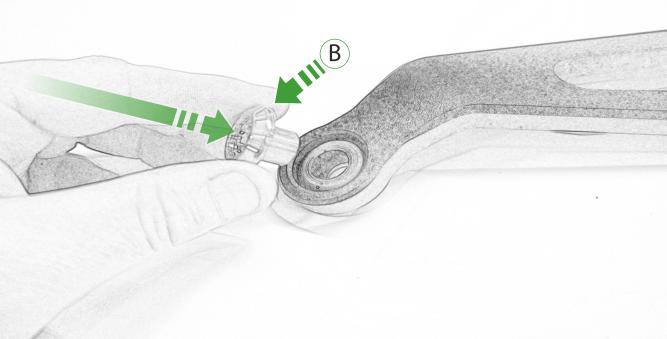

## Kit Contents PRN015391-015392

- (A) 1 x Grommet
- **B** 1 x Spacer Washer
- © 1 x Blanking Plate
- D 1 x Exhaust Hanger
- (E) 2 x M8 x 20mm Button Head
- F 3 x M8 x 25mm Button Head
- © 4 x M8 Washer