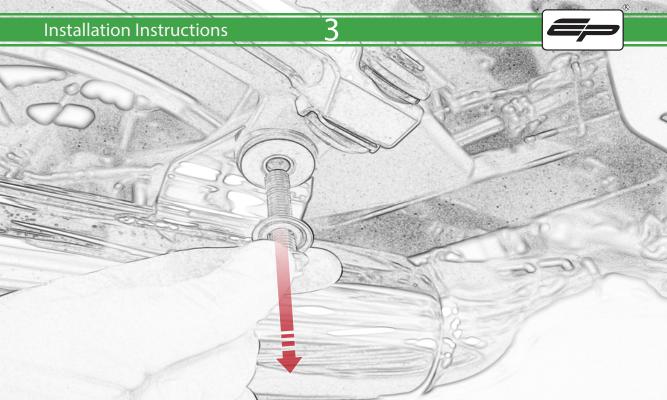

## Kit Contents PRN015391-015392

- (A) 1 x Grommet
- **B** 1 x Spacer Washer
- © 1 x Blanking Plate
- D 1 x Exhaust Hanger
- (E) 2 x M8 x 20mm Button Head
- F 3 x M8 x 25mm Button Head
- © 4 x M8 Washer