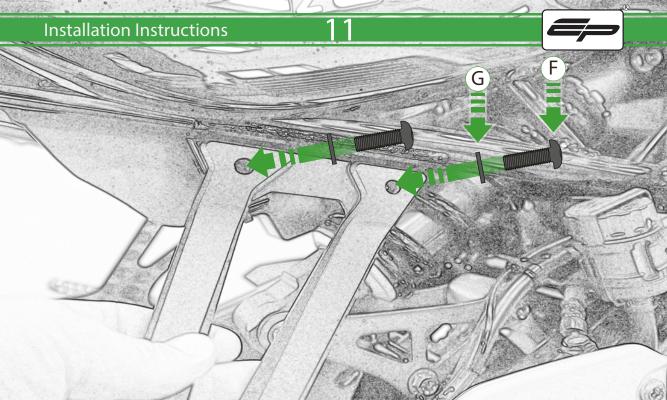

## Kit Contents PRN015391-015392

- (A) 1 x Grommet
- **B** 1 x Spacer Washer
- © 1 x Blanking Plate
- D 1 x Exhaust Hanger
- (E) 2 x M8 x 20mm Button Head
- F 3 x M8 x 25mm Button Head
- © 4 x M8 Washer