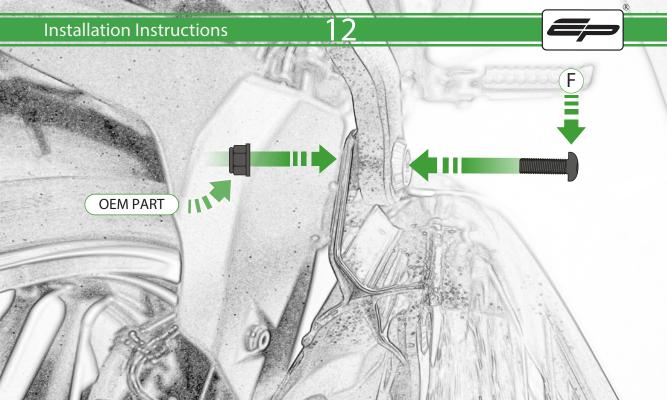

## Kit Contents PRN015391-015392

- (A) 1 x Grommet
- **B** 1 x Spacer Washer
- © 1 x Blanking Plate
- D 1 x Exhaust Hanger
- (E) 2 x M8 x 20mm Button Head
- F 3 x M8 x 25mm Button Head
- © 4 x M8 Washer