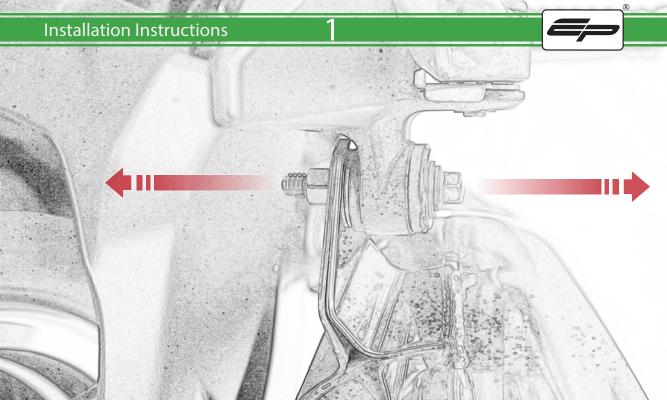

## Kit Contents PRN015391-015392

- (A) 1 x Grommet
- **B** 1 x Spacer Washer
- © 1 x Blanking Plate
- D 1 x Exhaust Hanger
- (E) 2 x M8 x 20mm Button Head
- F 3 x M8 x 25mm Button Head
- © 4 x M8 Washer