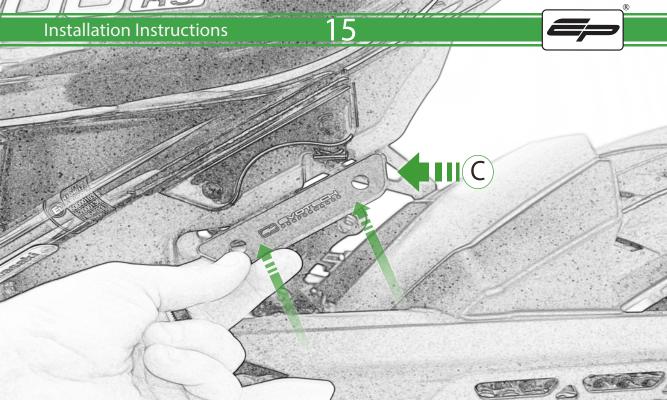

## Kit Contents PRN015391-015392

- (A) 1 x Grommet
- **B** 1 x Spacer Washer
- © 1 x Blanking Plate
- D 1 x Exhaust Hanger
- (E) 2 x M8 x 20mm Button Head
- F 3 x M8 x 25mm Button Head
- © 4 x M8 Washer