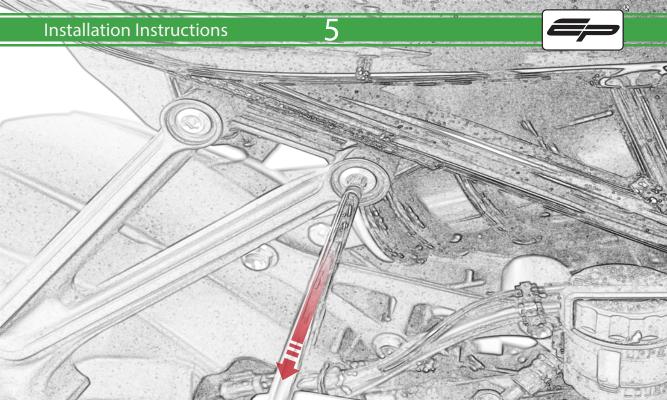

## Kit Contents PRN015391-015392

- (A) 1 x Grommet
- **B** 1 x Spacer Washer
- © 1 x Blanking Plate
- D 1 x Exhaust Hanger
- (E) 2 x M8 x 20mm Button Head
- F 3 x M8 x 25mm Button Head
- © 4 x M8 Washer