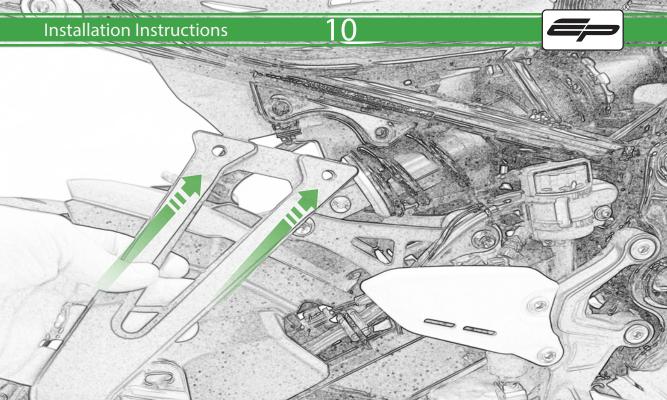

## Kit Contents PRN015391-015392

- (A) 1 x Grommet
- **B** 1 x Spacer Washer
- © 1 x Blanking Plate
- D 1 x Exhaust Hanger
- (E) 2 x M8 x 20mm Button Head
- F 3 x M8 x 25mm Button Head
- © 4 x M8 Washer