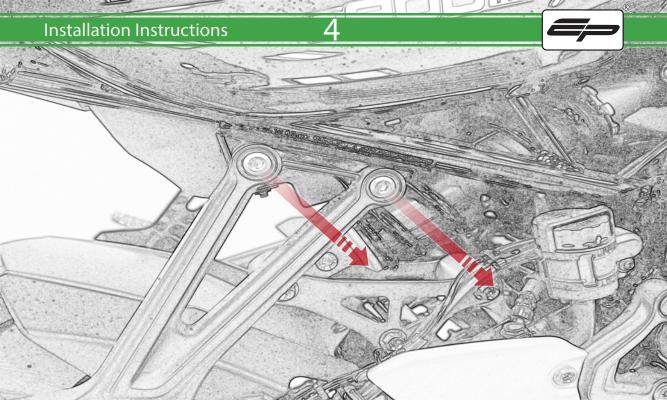

## Kit Contents PRN015391-015392

- (A) 1 x Grommet
- **B** 1 x Spacer Washer
- © 1 x Blanking Plate
- D 1 x Exhaust Hanger
- (E) 2 x M8 x 20mm Button Head
- F 3 x M8 x 25mm Button Head
- © 4 x M8 Washer