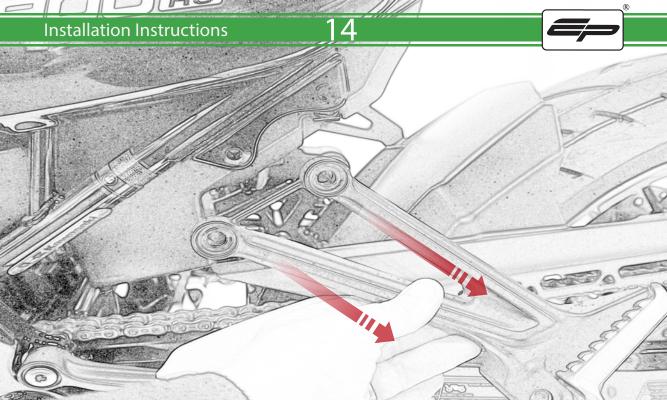

## Kit Contents PRN015391-015392

- (A) 1 x Grommet
- **B** 1 x Spacer Washer
- © 1 x Blanking Plate
- D 1 x Exhaust Hanger
- (E) 2 x M8 x 20mm Button Head
- F 3 x M8 x 25mm Button Head
- © 4 x M8 Washer