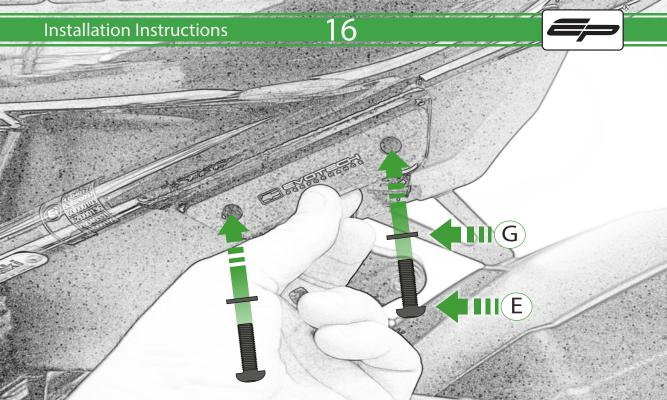

## Kit Contents PRN015391-015392

- (A) 1 x Grommet
- **B** 1 x Spacer Washer
- © 1 x Blanking Plate
- D 1 x Exhaust Hanger
- (E) 2 x M8 x 20mm Button Head
- F 3 x M8 x 25mm Button Head
- © 4 x M8 Washer