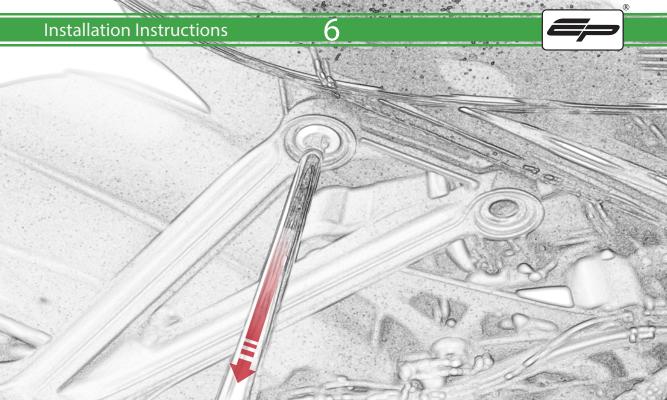

## Kit Contents PRN015391-015392

- (A) 1 x Grommet
- **B** 1 x Spacer Washer
- © 1 x Blanking Plate
- D 1 x Exhaust Hanger
- (E) 2 x M8 x 20mm Button Head
- F 3 x M8 x 25mm Button Head
- © 4 x M8 Washer