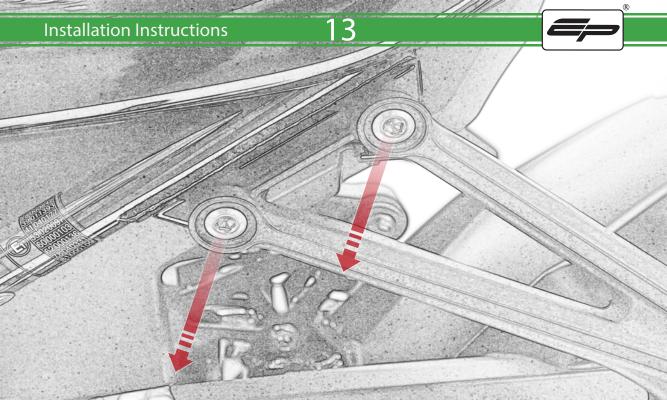

It is recommended that periodic inspections are made to ensure that all bolts are tightend to the specified torque settings.

Should the bike be involved in an accident a thorough inspection should be made and any components that have taken an impact, no matter how small, be replaced