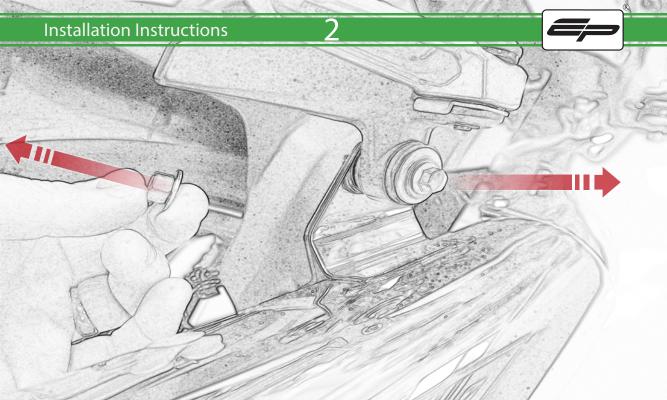

## Kit Contents PRN015391-015392

- (A) 1 x Grommet
- **B** 1 x Spacer Washer
- © 1 x Blanking Plate
- D 1 x Exhaust Hanger
- (E) 2 x M8 x 20mm Button Head
- F 3 x M8 x 25mm Button Head
- © 4 x M8 Washer