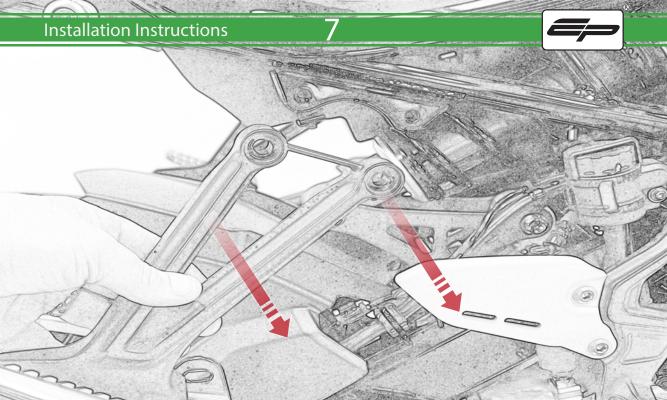

## Kit Contents PRN015391-015392

- (A) 1 x Grommet
- **B** 1 x Spacer Washer
- © 1 x Blanking Plate
- D 1 x Exhaust Hanger
- (E) 2 x M8 x 20mm Button Head
- F 3 x M8 x 25mm Button Head
- © 4 x M8 Washer