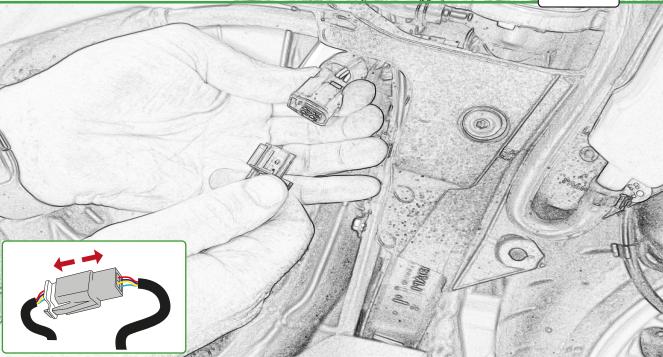

www.evotech-performance.com Aprilia Tuono 660 Crash Protection Installation Instructions

Ē

Repeat Both Sides

Repeat Both Sides

Repeat Both Sides

ADDIMENSIONAL CONSIGNATION OF CONSIGNATIO

1 1

5