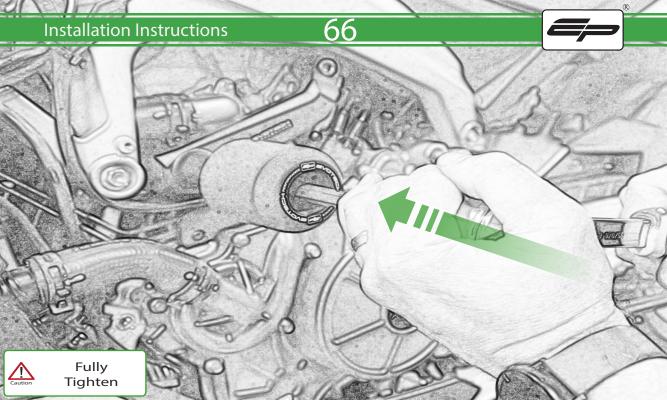

# 65 Installation Instructions distitute ß

It is recommended that periodic inspections are made to ensure that all bolts are tightend to the specified torque settings.

Should the bike be involved in an accident a thorough inspection should be made and any components that have taken an impact, no matter how small, be replaced