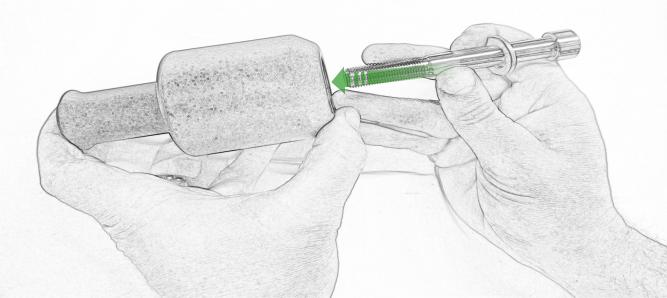

www.evotech-performance.com Aprilia Tuono 660 Crash Protection Installation Instructions

Ē

Repeat Both Sides

Repeat Both Sides

Repeat Both Sides

ADDIMENSIONAL CONSIGNATION OF CONSIGNATIO

1 1

5