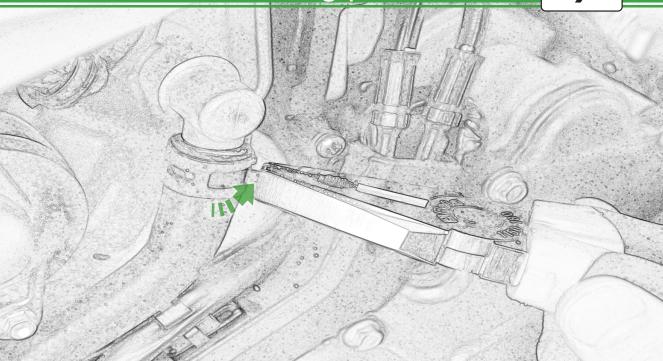

www.evotech-performance.com Aprilia Tuono 660 Crash Protection Installation Instructions



Ē





Repeat Both Sides





Repeat Both Sides



Repeat Both Sides



























ADDIMENSIONAL CONSIGNATION OF CONSIGNATIO









1 1



















5



C





16

























PIAG

































































Fully Tighten 50Nm

E.

Caution





Destration of



D

Condensity

































































6











# 55 Installation Instructions F - Sodoffeddaamet P 800.000 8



































# 65 Installation Instructions distitute ß











It is recommended that periodic inspections are made to ensure that all bolts are tightend to the specified torque settings.

Should the bike be involved in an accident a thorough inspection should be made and any components that have taken an impact, no matter how small, be replaced





www.evotech-performance.com