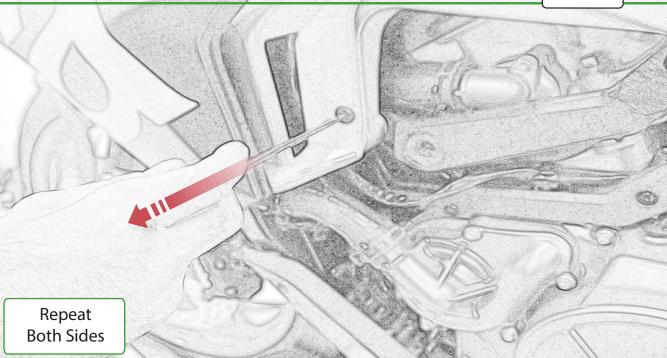

www.evotech-performance.com Aprilia Tuono 660 Crash Protection Installation Instructions



Ē





Repeat Both Sides





Repeat Both Sides



Repeat Both Sides



























ADDIMENSIONAL CONSIGNATION OF CONSIGNATIO









1 1



















5



C





16

























PIAG

































































Fully Tighten 50Nm

E.

Caution





Destration of



D

Condensity

































































6











# 55 Installation Instructions F - Sodoffeddaamet P 800.000 8



































# 65 Installation Instructions distitute ß











It is recommended that periodic inspections are made to ensure that all bolts are tightend to the specified torque settings.

Should the bike be involved in an accident a thorough inspection should be made and any components that have taken an impact, no matter how small, be replaced





www.evotech-performance