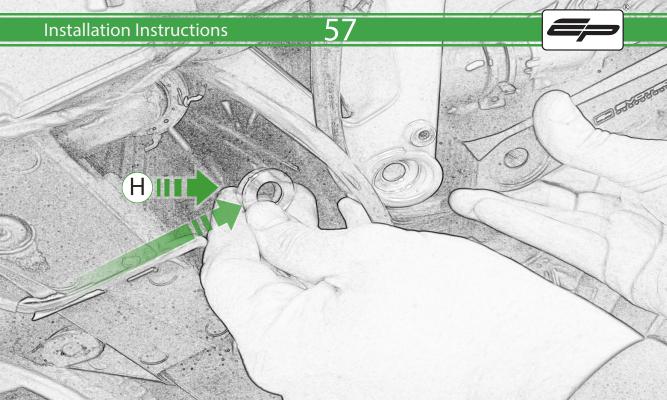

www.evotech-performance.com Aprilia Tuono 660 Crash Protection Installation Instructions



Ē





Repeat Both Sides





Repeat Both Sides



Repeat Both Sides



























ADDIMENSIONAL CONSIGNATION OF CONSIGNATIO









1 1



















5



C





16

























PIAG

































































Fully Tighten 50Nm

E.

Caution





Destration of



D

Condensity

































































6











# 55 Installation Instructions F - Sodoffeddaamet P 800.000 8



































# 65 Installation Instructions distitute ß











It is recommended that periodic inspections are made to ensure that all bolts are tightend to the specified torque settings.

Should the bike be involved in an accident a thorough inspection should be made and any components that have taken an impact, no matter how small, be replaced





www.evotech-performance.com