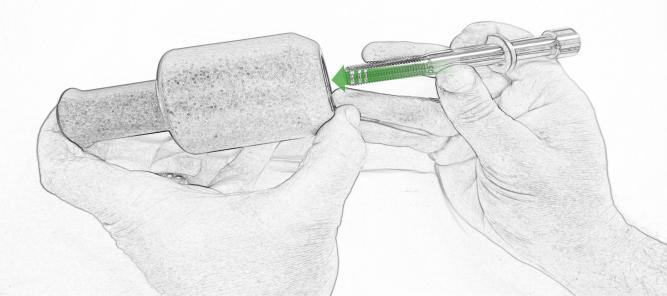

www.evotech-performance.com Aprilia Tuono 660 Crash Protection Installation Instructions



Ē





Repeat Both Sides





Repeat Both Sides



Repeat Both Sides



























ADDIMENSIONAL CONSIGNATION OF CONSIGNATIO









1 1



















5



C





16

























PIAG

































































Fully Tighten 50Nm

E.

Caution





Destration of



D

Condensity

































































6











# 55 Installation Instructions F - Sodoffeddaamet P 800.000 8



































# 65 Installation Instructions distitute ß











It is recommended that periodic inspections are made to ensure that all bolts are tightend to the specified torque settings.

Should the bike be involved in an accident a thorough inspection should be made and any components that have taken an impact, no matter how small, be replaced





www.evotech-performance.com