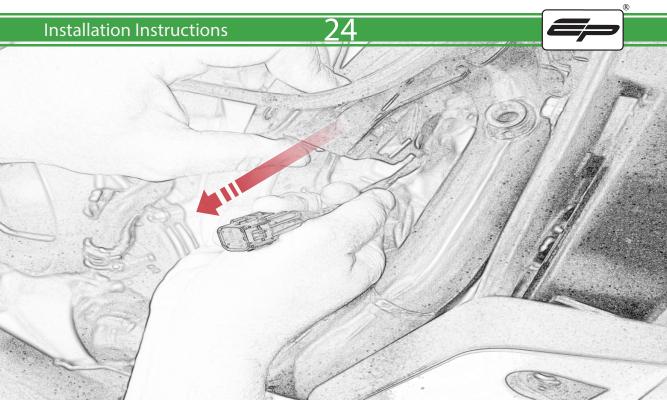

www.evotech-performance.com Aprilia Tuono 660 Crash Protection Installation Instructions



Ē





Repeat Both Sides





Repeat Both Sides



Repeat Both Sides



























ADDIMENSIONAL CONSIGNATION OF CONSIGNATIO









1 1



















5



C





16

























PIAG

































































Fully Tighten 50Nm

E.

Caution





Destration of



D

Condensity

































































6











# 55 Installation Instructions F - Sodoffeddaamet P 800.000 8



































# 65 Installation Instructions distitute ß











It is recommended that periodic inspections are made to ensure that all bolts are tightend to the specified torque settings.

Should the bike be involved in an accident a thorough inspection should be made and any components that have taken an impact, no matter how small, be replaced





www.evotech-performance.com