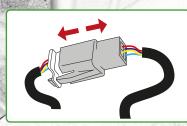

www.evotech-performance.com Aprilia Tuono 660 Crash Protection Installation Instructions



Ē





Repeat Both Sides





Repeat Both Sides



Repeat Both Sides



























ADDIMENSIONAL CONSIGNATION OF CONSIGNATIO









1 1



















5



C





16

























PIAG

































































Fully Tighten 50Nm

E.

Caution





Destration of



D

Condensity

































































6











# 55 Installation Instructions F - Sodoffeddaamet P 800.000 8



































# 65 Installation Instructions distitute ß











It is recommended that periodic inspections are made to ensure that all bolts are tightend to the specified torque settings.

Should the bike be involved in an accident a thorough inspection should be made and any components that have taken an impact, no matter how small, be replaced





www.evotech-performance.com