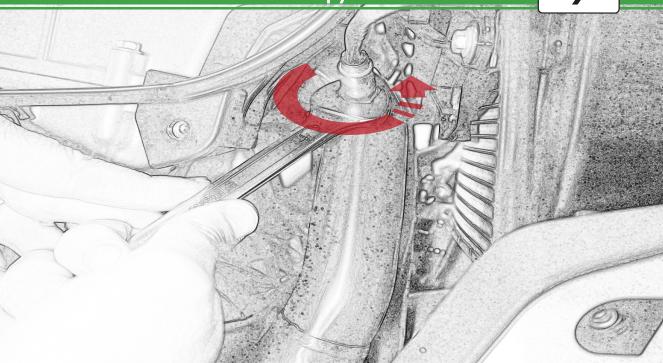

www.evotech-performance.com Aprilia Tuono 660 Crash Protection Installation Instructions



Ē





Repeat Both Sides





Repeat Both Sides



Repeat Both Sides



























ADDIMENSIONAL CONSIGNATION OF CONSIGNATIO









1 1



















5



C





16

























PIAG

































































Fully Tighten 50Nm

E.

Caution





Destration of



D

Condensity

































































6











# 55 Installation Instructions F - Sodoffeddaamet P 800.000 8



































# 65 Installation Instructions distitute ß











It is recommended that periodic inspections are made to ensure that all bolts are tightend to the specified torque settings.

Should the bike be involved in an accident a thorough inspection should be made and any components that have taken an impact, no matter how small, be replaced





www.evotech-performance.com