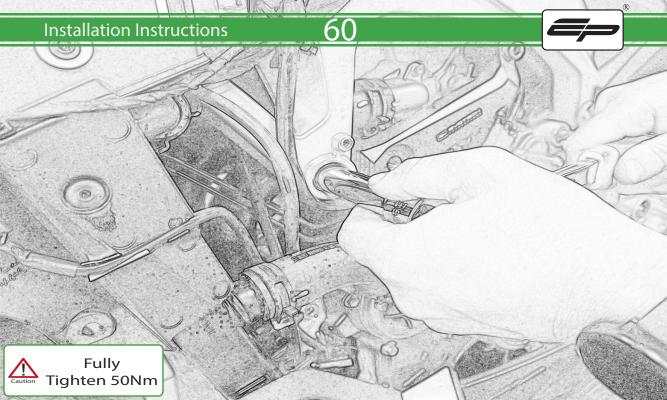

www.evotech-performance.com Aprilia Tuono 660 Crash Protection Installation Instructions



Ē





Repeat Both Sides





Repeat Both Sides



Repeat Both Sides



























ADDIMENSIONAL CONSIGNATION OF CONSIGNATIO









1 1



















5



C





16

























PIAG

































































Fully Tighten 50Nm

E.

Caution





Destration of



D

Condensity

































































6











# 55 Installation Instructions F - Sodoffeddaamet P 800.000 8



































# 65 Installation Instructions distitute ß











It is recommended that periodic inspections are made to ensure that all bolts are tightend to the specified torque settings.

Should the bike be involved in an accident a thorough inspection should be made and any components that have taken an impact, no matter how small, be replaced





www.evotech-performance.com