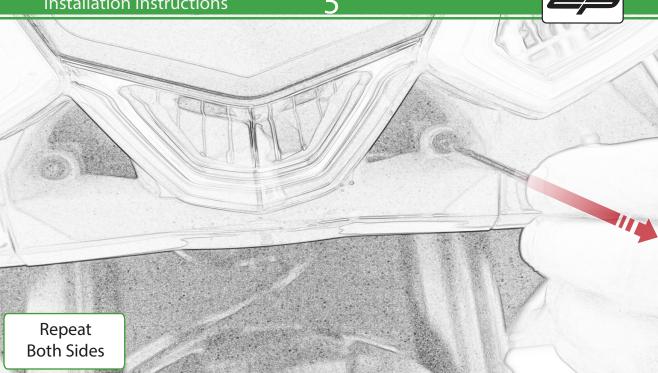

www.evotech-performance.com Aprilia Tuono 660 Crash Protection Installation Instructions

Ē

Repeat Both Sides

Repeat Both Sides

Repeat Both Sides

ADDIMENSIONAL CONSIGNATION OF CONSIGNATIO

1 1

5