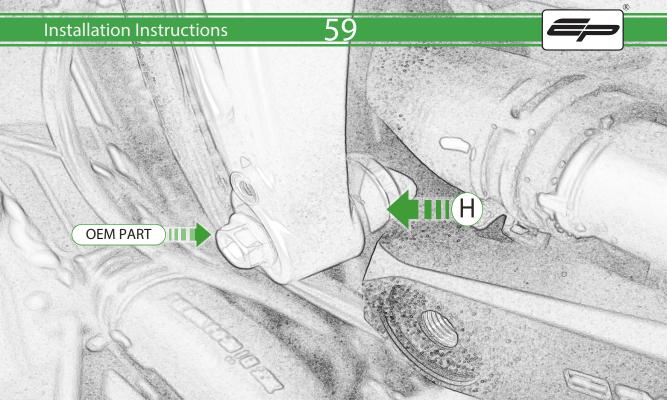

# 65 Installation Instructions distitute ß

It is recommended that periodic inspections are made to ensure that all bolts are tightend to the specified torque settings.

Should the bike be involved in an accident a thorough inspection should be made and any components that have taken an impact, no matter how small, be replaced