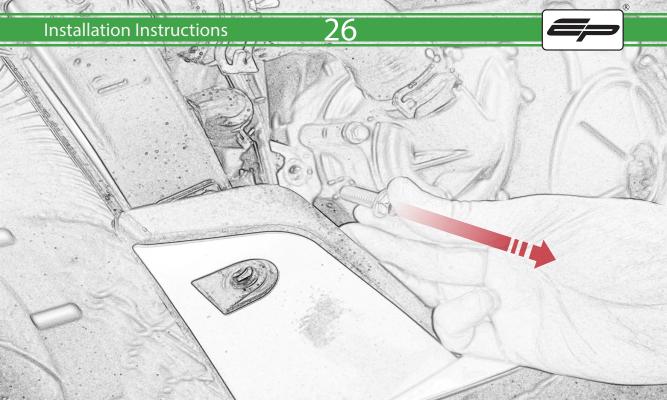

www.evotech-performance.com Aprilia Tuono 660 Crash Protection Installation Instructions



Ē





Repeat Both Sides





Repeat Both Sides



Repeat Both Sides



























ADDIMENSIONAL CONSIGNATION OF CONSIGNATIO









1 1



















5



C





16

























PIAG

































































Fully Tighten 50Nm

E.

Caution





Destration of



D

Condensity

































































6











# 55 Installation Instructions F - Sodoffeddaamet P 800.000 8



































# 65 Installation Instructions distitute ß











It is recommended that periodic inspections are made to ensure that all bolts are tightend to the specified torque settings.

Should the bike be involved in an accident a thorough inspection should be made and any components that have taken an impact, no matter how small, be replaced





www.evotech-performance.com