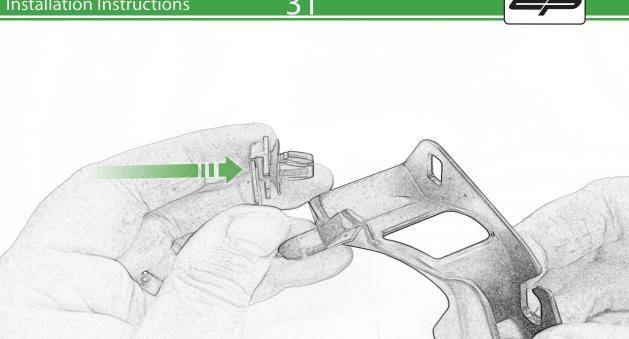

www.evotech-performance.com Aprilia Tuono 660 Crash Protection Installation Instructions



Ē





Repeat Both Sides





Repeat Both Sides



Repeat Both Sides



























ADDIMENSIONAL CONSIGNATION OF CONSIGNATIO









1 1



















5



C





16

























PIAG

































































Fully Tighten 50Nm

E.

Caution





Destration of



D

Condensity

































































6











# 55 Installation Instructions F - Sodoffeddaamet P 800.000 8



































# 65 Installation Instructions distitute ß











It is recommended that periodic inspections are made to ensure that all bolts are tightend to the specified torque settings.

Should the bike be involved in an accident a thorough inspection should be made and any components that have taken an impact, no matter how small, be replaced





www.evotech-performance.com