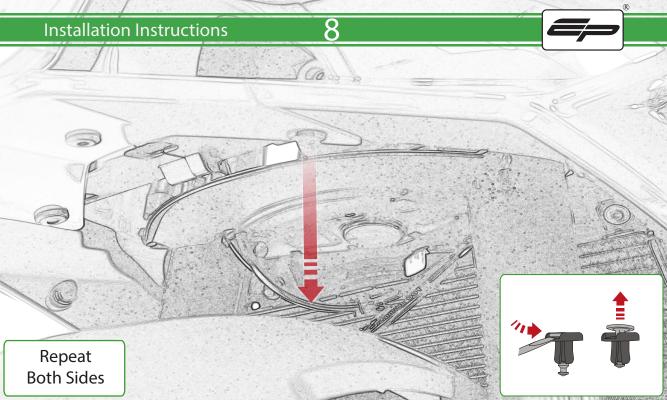

www.evotech-performance.com Aprilia Tuono 660 Crash Protection Installation Instructions



Ē





Repeat Both Sides





Repeat Both Sides



Repeat Both Sides



























ADDIMENSIONAL CONSIGNATION OF CONSIGNATIO









1 1



















5



C





16

























PIAG

































































Fully Tighten 50Nm

E.

Caution





Destration of



D

Condensity

































































6











# 55 Installation Instructions F - Sodoffeddaamet P 800.000 8



































# 65 Installation Instructions distitute ß











It is recommended that periodic inspections are made to ensure that all bolts are tightend to the specified torque settings.

Should the bike be involved in an accident a thorough inspection should be made and any components that have taken an impact, no matter how small, be replaced





www.evotech-performance.c