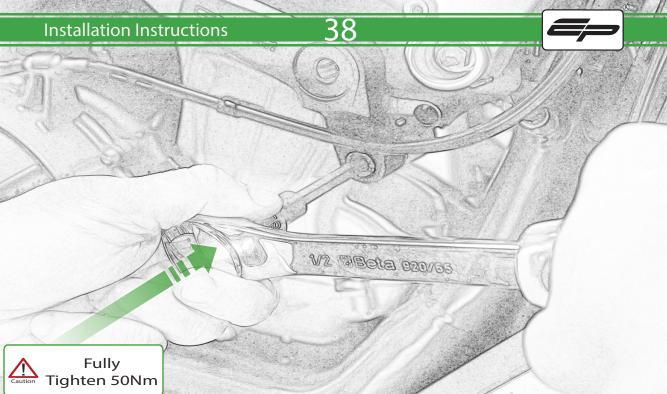

www.evotech-performance.com Aprilia Tuono 660 Crash Protection Installation Instructions



Ē





Repeat Both Sides





Repeat Both Sides



Repeat Both Sides



























ADDIMENSIONAL CONSIGNATION OF CONSIGNATIO









1 1



















5



C





16

























PIAG

































































Fully Tighten 50Nm

E.

Caution





Destration of



D

Condensity

































































6











# 55 Installation Instructions F - Sodoffeddaamet P 800.000 8



































# 65 Installation Instructions distitute ß











It is recommended that periodic inspections are made to ensure that all bolts are tightend to the specified torque settings.

Should the bike be involved in an accident a thorough inspection should be made and any components that have taken an impact, no matter how small, be replaced





www.evotech-performance.com