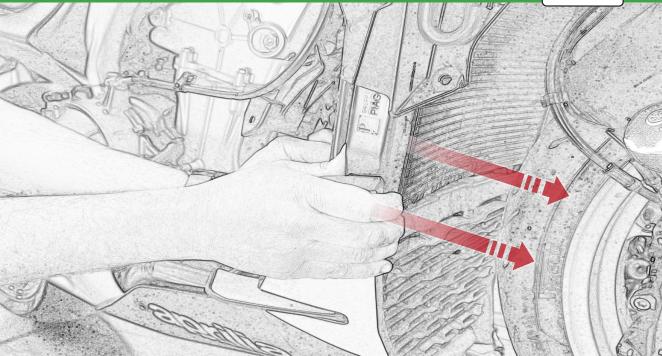

www.evotech-performance.com Aprilia Tuono 660 Crash Protection Installation Instructions



Ē





Repeat Both Sides





Repeat Both Sides



Repeat Both Sides



























ADDIMENSIONAL CONSIGNATION OF CONSIGNATIO









1 1



















5



C





16

























PIAG

































































Fully Tighten 50Nm

E.

Caution





Destration of



D

Condensity

































































6











# 55 Installation Instructions F - Sodoffeddaamet P 800.000 8



































# 65 Installation Instructions distitute ß











It is recommended that periodic inspections are made to ensure that all bolts are tightend to the specified torque settings.

Should the bike be involved in an accident a thorough inspection should be made and any components that have taken an impact, no matter how small, be replaced





www.evotech-performance.com