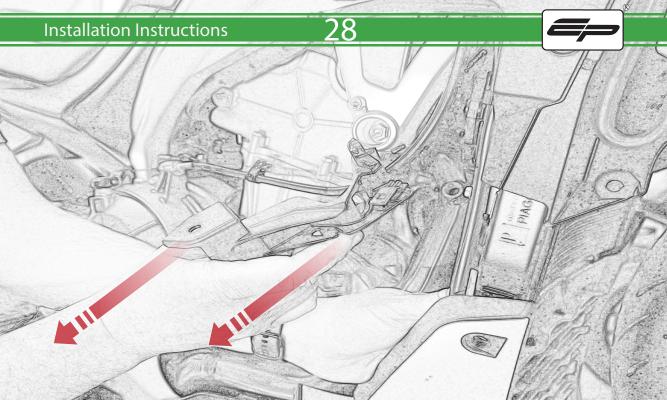

www.evotech-performance.com Aprilia Tuono 660 Crash Protection Installation Instructions



Ē





Repeat Both Sides





Repeat Both Sides



Repeat Both Sides



























ADDIMENSIONAL CONSIGNATION OF CONSIGNATIO









1 1



















5



C





16

























PIAG

































































Fully Tighten 50Nm

E.

Caution





Destration of



D

Condensity

































































6











# 55 Installation Instructions F - Sodoffeddaamet P 800.000 8



































# 65 Installation Instructions distitute ß











It is recommended that periodic inspections are made to ensure that all bolts are tightend to the specified torque settings.

Should the bike be involved in an accident a thorough inspection should be made and any components that have taken an impact, no matter how small, be replaced





www.evotech-performance.com