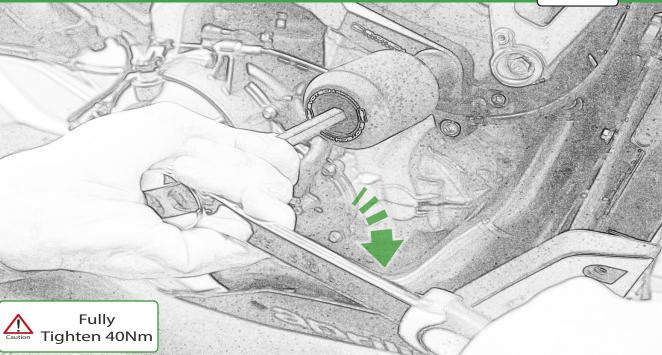

www.evotech-performance.com Aprilia Tuono 660 Crash Protection Installation Instructions



Ē





Repeat Both Sides





Repeat Both Sides



Repeat Both Sides



























ADDIMENSIONAL CONSIGNATION OF CONSIGNATIO









1 1



















5



C





16

























PIAG

































































Fully Tighten 50Nm

E.

Caution





Destration of



D

Condensity

































































6











# 55 Installation Instructions F - Sodoffeddaamet P 800.000 8



































# 65 Installation Instructions distitute ß











It is recommended that periodic inspections are made to ensure that all bolts are tightend to the specified torque settings.

Should the bike be involved in an accident a thorough inspection should be made and any components that have taken an impact, no matter how small, be replaced





www.evotech-performance.com