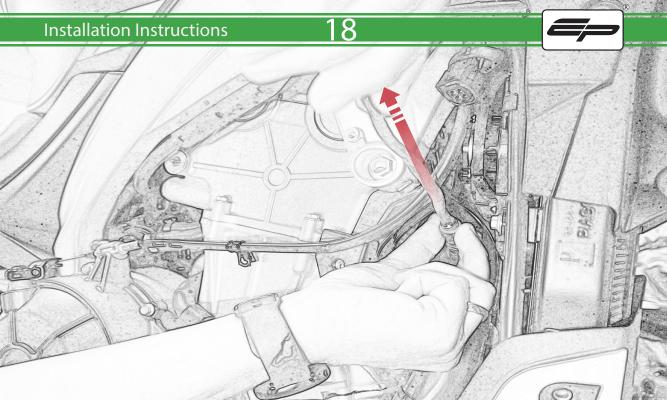

www.evotech-performance.com Aprilia Tuono 660 Crash Protection Installation Instructions



Ē





Repeat Both Sides





Repeat Both Sides



Repeat Both Sides



























ADDIMENSIONAL CONSIGNATION OF CONSIGNATIO









1 1



















5



C





16

























PIAG

































































Fully Tighten 50Nm

E.

Caution





Destration of



D

Condensity

































































6











# 55 Installation Instructions F - Sodoffeddaamet P 800.000 8



































# 65 Installation Instructions distitute ß











It is recommended that periodic inspections are made to ensure that all bolts are tightend to the specified torque settings.

Should the bike be involved in an accident a thorough inspection should be made and any components that have taken an impact, no matter how small, be replaced





www.evotech-performance.com