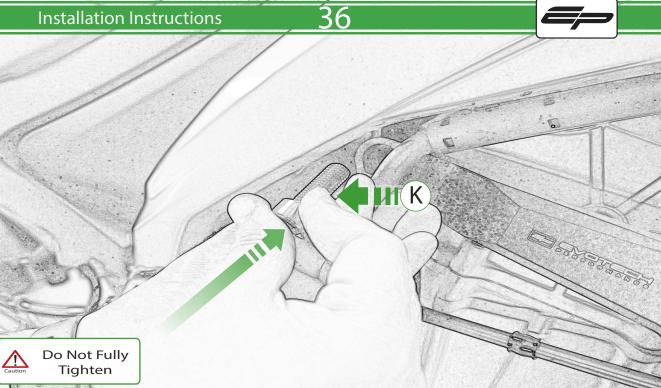

www.evotech-performance.com Aprilia Tuono 660 Crash Protection Installation Instructions



Ē





Repeat Both Sides





Repeat Both Sides



Repeat Both Sides



























ADDIMENSIONAL CONSIGNATION OF CONSIGNATIO









1 1



















5



C





16

























PIAG

































































Fully Tighten 50Nm

E.

Caution





Destration of



D

Condensity

































































6











# 55 Installation Instructions F - Sodoffeddaamet P 800.000 8



































# 65 Installation Instructions distitute ß











It is recommended that periodic inspections are made to ensure that all bolts are tightend to the specified torque settings.

Should the bike be involved in an accident a thorough inspection should be made and any components that have taken an impact, no matter how small, be replaced





www.evotech-performance.com