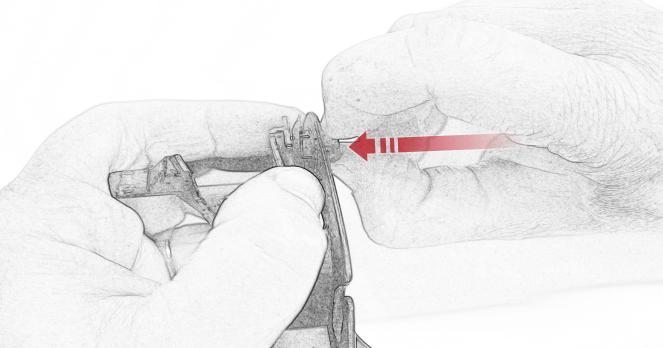

www.evotech-performance.com Aprilia Tuono 660 Crash Protection Installation Instructions



Ē





Repeat Both Sides





Repeat Both Sides



Repeat Both Sides



























ADDIMENSIONAL CONSIGNATION OF CONSIGNATIO









1 1



















5



C





16

























PIAG

































































Fully Tighten 50Nm

E.

Caution





Destration of



D

Condensity

































































6











# 55 Installation Instructions F - Sodoffeddaamet P 800.000 8



































# 65 Installation Instructions distitute ß











It is recommended that periodic inspections are made to ensure that all bolts are tightend to the specified torque settings.

Should the bike be involved in an accident a thorough inspection should be made and any components that have taken an impact, no matter how small, be replaced





www.evotech-performance.com