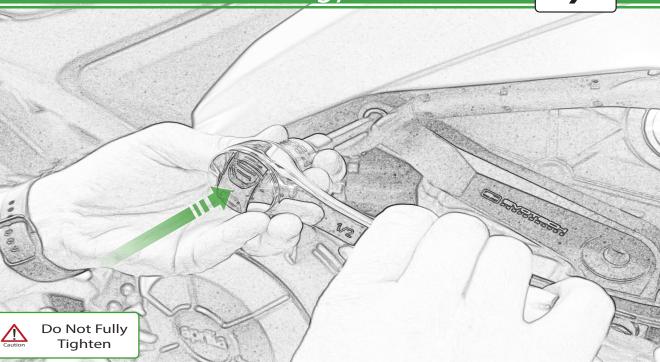

www.evotech-performance.com Aprilia Tuono 660 Crash Protection Installation Instructions



Ē





Repeat Both Sides





Repeat Both Sides



Repeat Both Sides



























ADDIMENSIONAL CONSIGNATION OF CONSIGNATIO









1 1



















5



C





16

























PIAG

































































Fully Tighten 50Nm

E.

Caution





Destration of



D

Condensity

































































6











# 55 Installation Instructions F - Sodoffeddaamet P 800.000 8



































# 65 Installation Instructions distitute ß











It is recommended that periodic inspections are made to ensure that all bolts are tightend to the specified torque settings.

Should the bike be involved in an accident a thorough inspection should be made and any components that have taken an impact, no matter how small, be replaced





www.evotech-performance.com