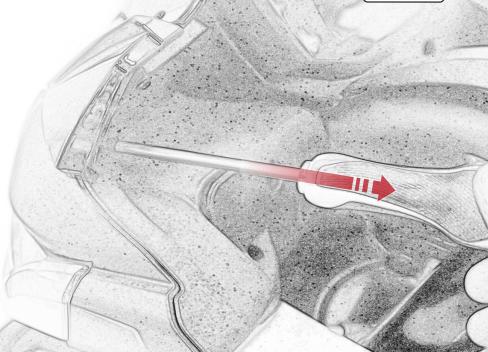

www.evotech-performance.com Aprilia Tuono 660 Crash Protection Installation Instructions



Ē





Repeat Both Sides





Repeat Both Sides



Repeat Both Sides



























ADDIMENSIONAL CONSIGNATION OF CONSIGNATIO









1 1



















5



C





16

























PIAG

































































Fully Tighten 50Nm

E.

Caution





Destration of



D

Condensity

































































6











# 55 Installation Instructions F - Sodoffeddaamet P 800.000 8



































# 65 Installation Instructions distitute ß











It is recommended that periodic inspections are made to ensure that all bolts are tightend to the specified torque settings.

Should the bike be involved in an accident a thorough inspection should be made and any components that have taken an impact,