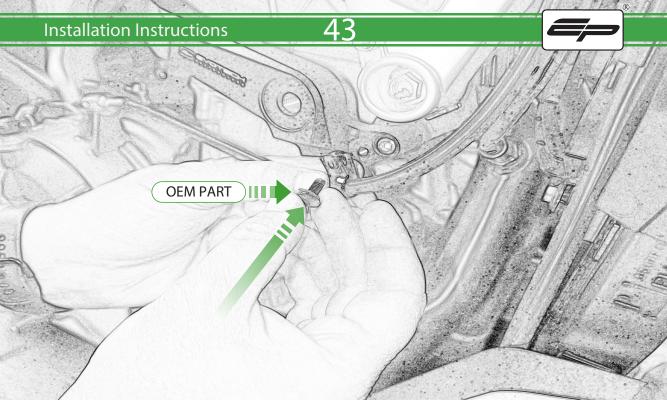

www.evotech-performance.com Aprilia Tuono 660 Crash Protection Installation Instructions



Ē





Repeat Both Sides





Repeat Both Sides



Repeat Both Sides



























ADDIMENSIONAL CONSIGNATION OF CONSIGNATIO









1 1



















5



C





16

























PIAG

































































Fully Tighten 50Nm

E.

Caution





Destration of



D

Condensity

































































6











# 55 Installation Instructions F - Sodoffeddaamet P 800.000 8



































# 65 Installation Instructions distitute ß











It is recommended that periodic inspections are made to ensure that all bolts are tightend to the specified torque settings.

Should the bike be involved in an accident a thorough inspection should be made and any components that have taken an impact, no matter how small, be replaced





www.evotech-performance.com