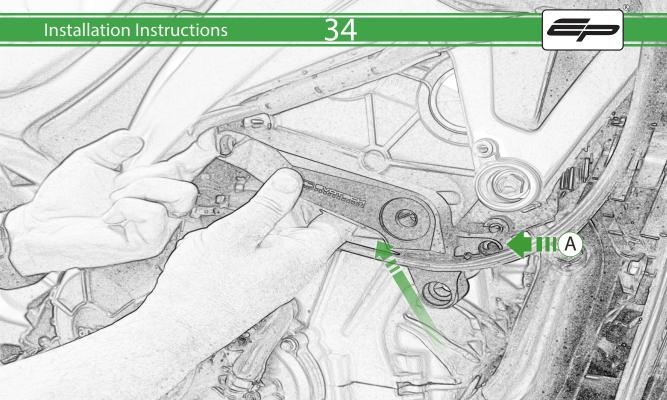

www.evotech-performance.com Aprilia Tuono 660 Crash Protection Installation Instructions



Ē





Repeat Both Sides





Repeat Both Sides



Repeat Both Sides



























ADDIMENSIONAL CONSIGNATION OF CONSIGNATIO









1 1



















5



C





16

























PIAG

































































Fully Tighten 50Nm

E.

Caution





Destration of



D

Condensity

































































6











# 55 Installation Instructions F - Sodoffeddaamet P 800.000 8



































# 65 Installation Instructions distitute ß











It is recommended that periodic inspections are made to ensure that all bolts are tightend to the specified torque settings.

Should the bike be involved in an accident a thorough inspection should be made and any components that have taken an impact, no matter how small, be replaced





www.evotech-performance.com