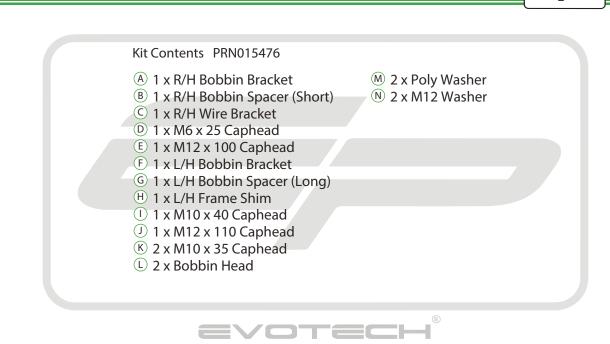

www.evotech-performance.com Aprilia Tuono 660 Crash Protection Installation Instructions



Ē





Repeat Both Sides





Repeat Both Sides



Repeat Both Sides



























ADDIMENSIONAL CONSIGNATION OF CONSIGNATIO









1 1



















5



C





16

























PIAG

































































Fully Tighten 50Nm

E.

Caution





Destration of



D

Condensity

































































6











# 55 Installation Instructions F - Sodoffeddaamet P 800.000 8



































# 65 Installation Instructions distitute ß











It is recommended that periodic inspections are made to ensure that all bolts are tightend to the specified torque settings.

Should the bike be involved in an accident a thorough inspection should be made and any compone