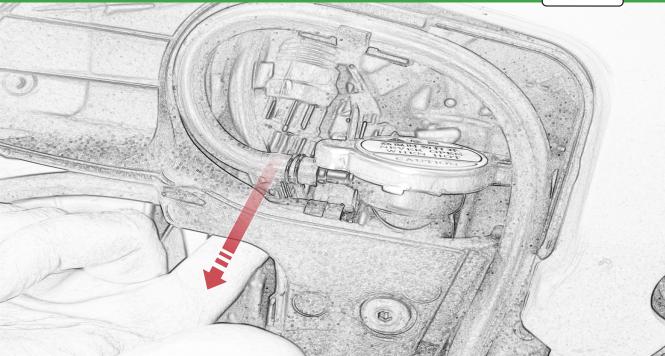

# 65 Installation Instructions distitute ß

It is recommended that periodic inspections are made to ensure that all bolts are tightend to the specified torque settings.

Should the bike be involved in an accident a thorough inspection should be made and any components that have taken an impact, no matter how small, be replaced