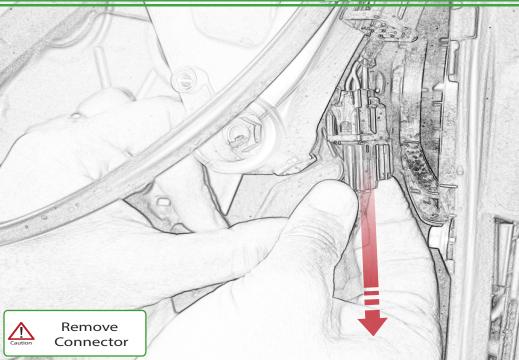

www.evotech-performance.com Aprilia Tuono 660 Crash Protection Installation Instructions



Ē





Repeat Both Sides





Repeat Both Sides



Repeat Both Sides



























ADDIMENSIONAL CONSIGNATION OF CONSIGNATIO









1 1



















5



C





16

























PIAG

































































Fully Tighten 50Nm

E.

Caution





Destration of



D

Condensity

































































6











# 55 Installation Instructions F - Sodoffeddaamet P 800.000 8



































# 65 Installation Instructions distitute ß











It is recommended that periodic inspections are made to ensure that all bolts are tightend to the specified torque settings.

Should the bike be involved in an accident a thorough inspection should be made and any components that have taken an impact, no matter how small, be replaced





www.evotech-performance.com