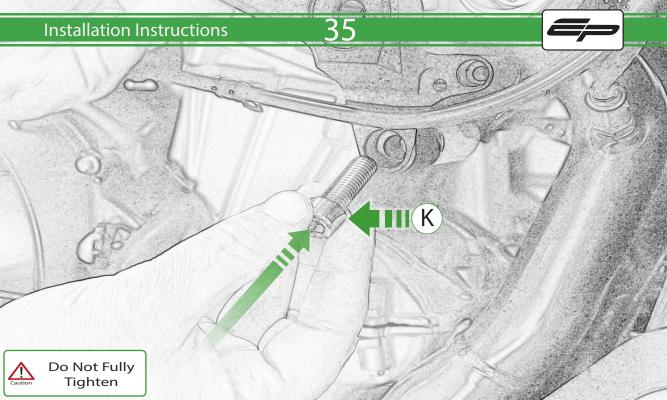

# 65 Installation Instructions distitute ß

It is recommended that periodic inspections are made to ensure that all bolts are tightend to the specified torque settings.

Should the bike be involved in an accident a thorough inspection should be made and any components that have taken an impact, no matter how small, be replaced