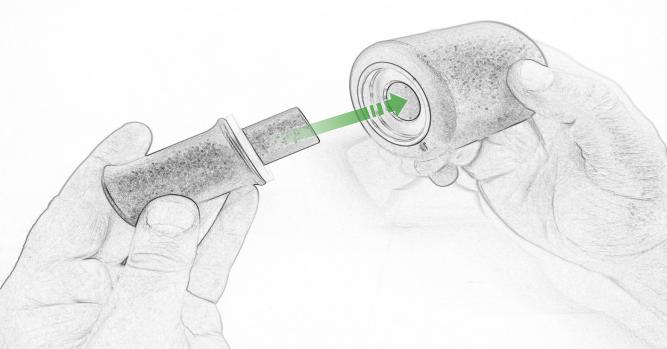

www.evotech-performance.com Aprilia Tuono 660 Crash Protection Installation Instructions

Ē

Repeat Both Sides

Repeat Both Sides

Repeat Both Sides

ADDIMENSIONAL CONSIGNATION OF CONSIGNATIO

1 1

5