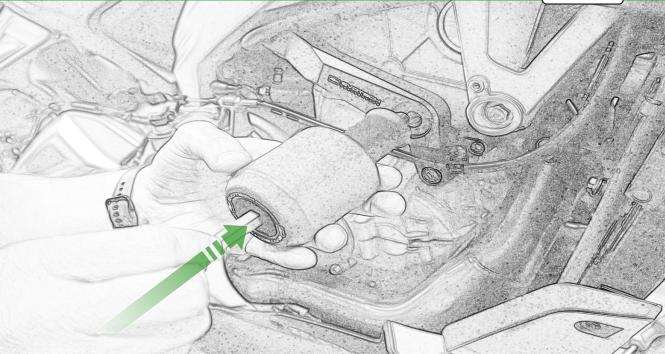

www.evotech-performance.com Aprilia Tuono 660 Crash Protection Installation Instructions

Ē

Repeat Both Sides

Repeat Both Sides

Repeat Both Sides

ADDIMENSIONAL CONSIGNATION OF CONSIGNATIO

1 1

5