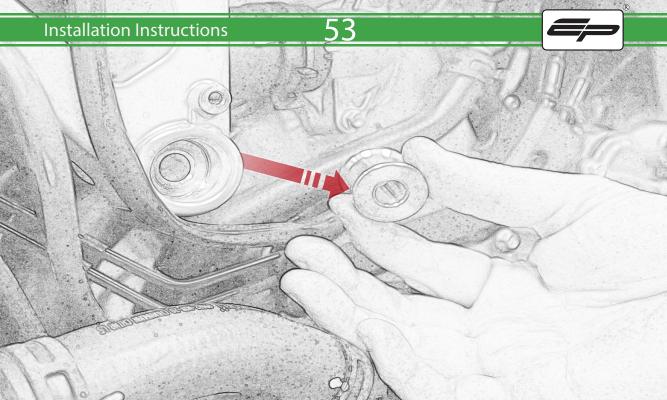

www.evotech-performance.com Aprilia Tuono 660 Crash Protection Installation Instructions



Ē





Repeat Both Sides





Repeat Both Sides



Repeat Both Sides



























ADDIMENSIONAL CONSIGNATION OF CONSIGNATIO









1 1



















5



C





16

























PIAG

































































Fully Tighten 50Nm

E.

Caution





Destration of



D

Condensity

































































6











# 55 Installation Instructions F - Sodoffeddaamet P 800.000 8



































# 65 Installation Instructions distitute ß











It is recommended that periodic inspections are made to ensure that all bolts are tightend to the specified torque settings.

Should the bike be involved in an accident a thorough inspection should be made and any components that have taken an impact, no matter how small, be replaced





www.evotech-performance.com