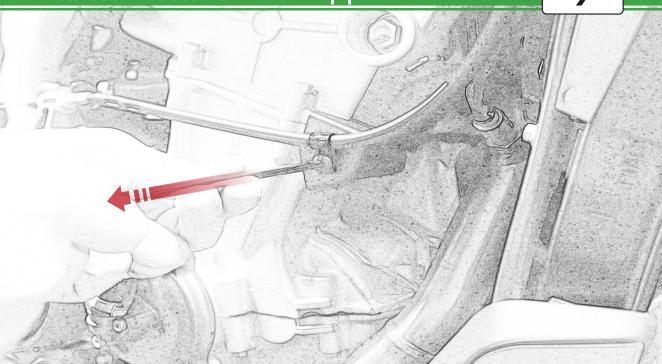

www.evotech-performance.com Aprilia Tuono 660 Crash Protection Installation Instructions



Ē





Repeat Both Sides





Repeat Both Sides



Repeat Both Sides



























ADDIMENSIONAL CONSIGNATION OF CONSIGNATIO









1 1



















5



C





16

























PIAG

































































Fully Tighten 50Nm

E.

Caution





Destration of



D

Condensity

































































6











# 55 Installation Instructions F - Sodoffeddaamet P 800.000 8



































# 65 Installation Instructions distitute ß











It is recommended that periodic inspections are made to ensure that all bolts are tightend to the specified torque settings.

Should the bike be involved in an accident a thorough inspection should be made and any components that have taken an impact, no matter how small, be replaced





www.evotech-performance.com