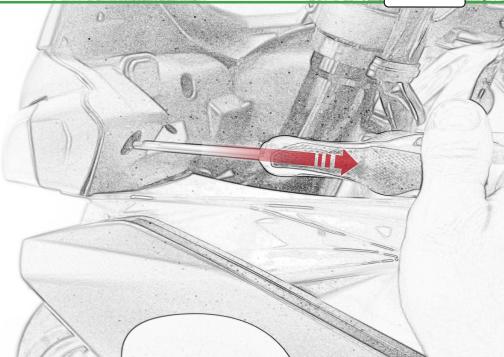

www.evotech-performance.com Aprilia Tuono 660 Crash Protection Installation Instructions



Ē





Repeat Both Sides





Repeat Both Sides



Repeat Both Sides



























ADDIMENSIONAL CONSIGNATION OF CONSIGNATIO









1 1



















5



C





16

























PIAG

































































Fully Tighten 50Nm

E.

Caution





Destration of



D

Condensity

































































6











# 55 Installation Instructions F - Sodoffeddaamet P 800.000 8



































# 65 Installation Instructions distitute ß











It is recommended that periodic inspections are made to ensure that all bolts are tightend to the specified torque settings.

Should the bike be involved in an accident a thorough inspection should be made and any components tha