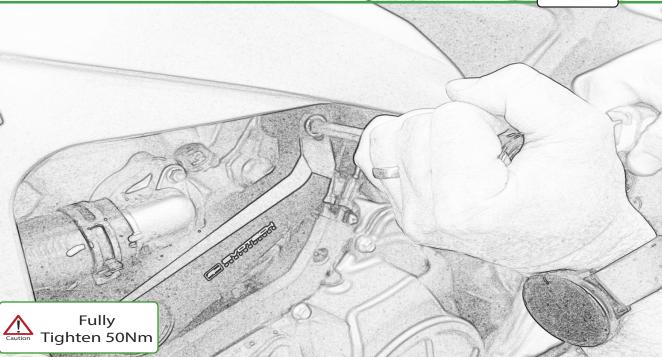

www.evotech-performance.com Aprilia Tuono 660 Crash Protection Installation Instructions



Ē





Repeat Both Sides





Repeat Both Sides



Repeat Both Sides



























ADDIMENSIONAL CONSIGNATION OF CONSIGNATIO









1 1



















5



C





16

























PIAG

































































Fully Tighten 50Nm

E.

Caution





Destration of



D

Condensity

































































6











# 55 Installation Instructions F - Sodoffeddaamet P 800.000 8



































# 65 Installation Instructions distitute ß











It is recommended that periodic inspections are made to ensure that all bolts are tightend to the specified torque settings.

Should the bike be involved in an accident a thorough inspection should be made and any components that have taken an impact, no matter how small, be replaced





www.evotech-performance.com