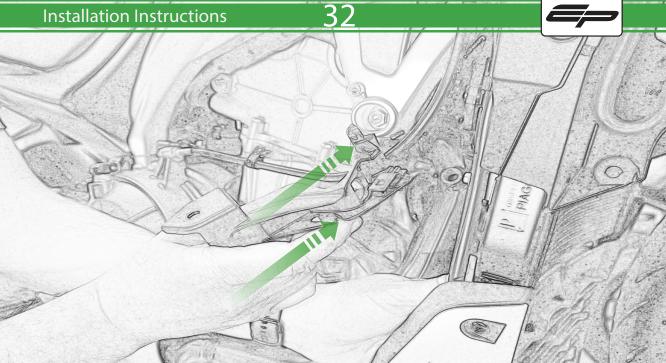

www.evotech-performance.com Aprilia Tuono 660 Crash Protection Installation Instructions

Ē

Repeat Both Sides

Repeat Both Sides

Repeat Both Sides

ADDIMENSIONAL CONSIGNATION OF CONSIGNATIO

1 1

5