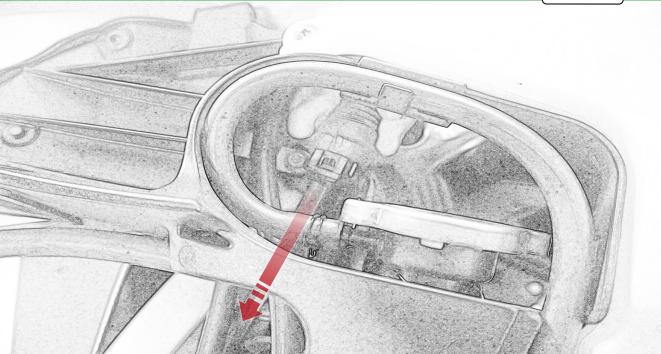

www.evotech-performance.com Aprilia Tuono 660 Crash Protection Installation Instructions



Ē





Repeat Both Sides





Repeat Both Sides



Repeat Both Sides



























ADDIMENSIONAL CONSIGNATION OF CONSIGNATIO









1 1



















5



C





16

























PIAG

































































Fully Tighten 50Nm

E.

Caution





Destration of



D

Condensity

































































6











# 55 Installation Instructions F - Sodoffeddaamet P 800.000 8



































# 65 Installation Instructions distitute ß











It is recommended that periodic inspections are made to ensure that all bolts are tightend to the specified torque settings.

Should the bike be involved in an accident a thorough inspection should be made and any components that have taken an impact, no matter how small, be replaced





www.evotech-performance.com