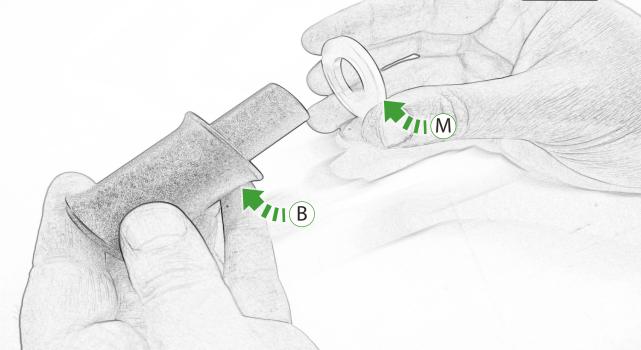

www.evotech-performance.com Aprilia Tuono 660 Crash Protection Installation Instructions

Ē

Repeat Both Sides

Repeat Both Sides

Repeat Both Sides

ADDIMENSIONAL CONSIGNATION OF CONSIGNATIO

1 1

5