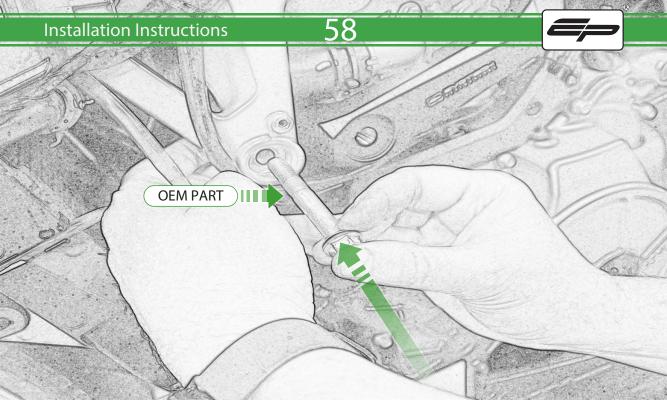

# 65 Installation Instructions distitute ß

It is recommended that periodic inspections are made to ensure that all bolts are tightend to the specified torque settings.

Should the bike be involved in an accident a thorough inspection should be made and any components that have taken an impact, no matter how small, be replaced