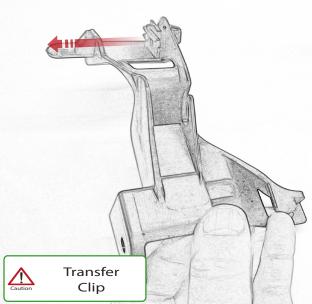

www.evotech-performance.com Aprilia Tuono 660 Crash Protection Installation Instructions



Ē





Repeat Both Sides





Repeat Both Sides



Repeat Both Sides



























ADDIMENSIONAL CONSIGNATION OF CONSIGNATIO









1 1



















5



C





16

























PIAG

































































Fully Tighten 50Nm

E.

Caution





Destration of



D

Condensity

































































6











# 55 Installation Instructions F - Sodoffeddaamet P 800.000 8



































# 65 Installation Instructions distitute ß











It is recommended that periodic inspections are made to ensure that all bolts are tightend to the specified torque settings.

Should the bike be involved in an accident a thorough inspection should be made and any components that have taken an impact, no matter how small, be replaced





www.evotech-performance.com