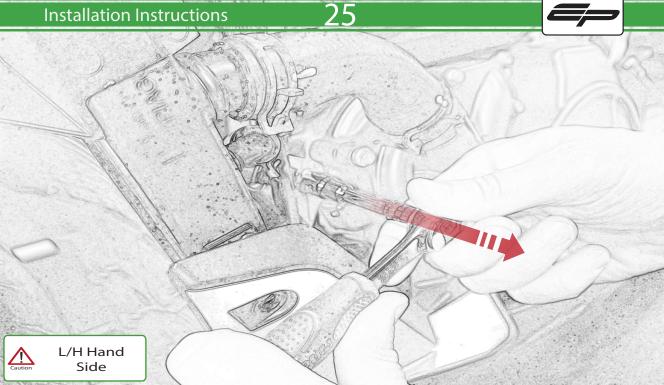

www.evotech-performance.com Aprilia Tuono 660 Crash Protection Installation Instructions

Ē

Repeat Both Sides

Repeat Both Sides

Repeat Both Sides

ADDIMENSIONAL CONSIGNATION OF CONSIGNATIO

1 1

5