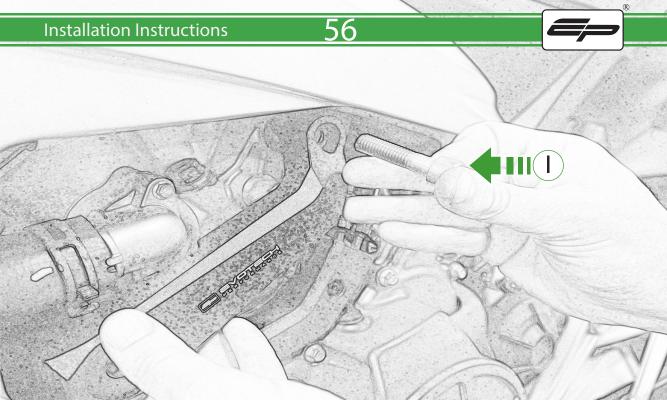

www.evotech-performance.com Aprilia Tuono 660 Crash Protection Installation Instructions



Ē





Repeat Both Sides





Repeat Both Sides



Repeat Both Sides



























ADDIMENSIONAL CONSIGNATION OF CONSIGNATIO









1 1



















5



C





16

























PIAG

































































Fully Tighten 50Nm

E.

Caution





Destration of



D

Condensity

































































6











# 55 Installation Instructions F - Sodoffeddaamet P 800.000 8



































# 65 Installation Instructions distitute ß











It is recommended that periodic inspections are made to ensure that all bolts are tightend to the specified torque settings.

Should the bike be involved in an accident a thorough inspection should be made and any components that have taken an impact, no matter how small, be replaced





www.evotech-performance.com