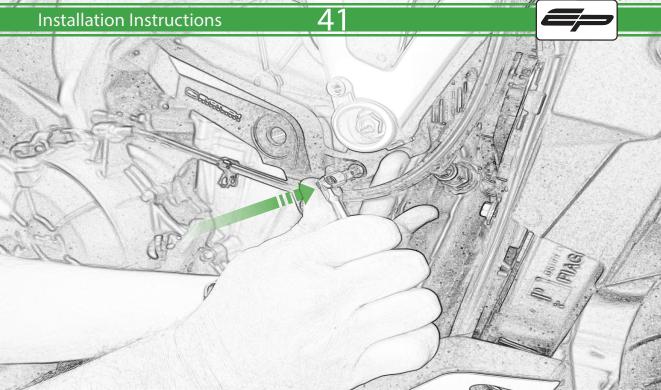

www.evotech-performance.com Aprilia Tuono 660 Crash Protection Installation Instructions



Ē





Repeat Both Sides





Repeat Both Sides



Repeat Both Sides



























ADDIMENSIONAL CONSIGNATION OF CONSIGNATIO









1 1



















5



C





16

























PIAG

































































Fully Tighten 50Nm

E.

Caution





Destration of



D

Condensity

































































6











# 55 Installation Instructions F - Sodoffeddaamet P 800.000 8



































# 65 Installation Instructions distitute ß











It is recommended that periodic inspections are made to ensure that all bolts are tightend to the specified torque settings.

Should the bike be involved in an accident a thorough inspection should be made and any components that have taken an impact, no matter how small, be replaced





www.evotech-performance.com