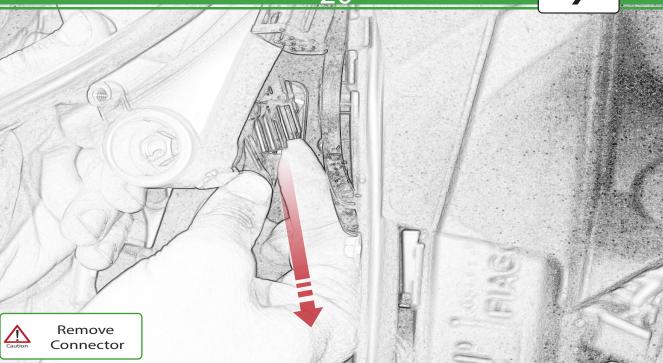

www.evotech-performance.com Aprilia Tuono 660 Crash Protection Installation Instructions



Ē





Repeat Both Sides





Repeat Both Sides



Repeat Both Sides



























ADDIMENSIONAL CONSIGNATION OF CONSIGNATIO









1 1



















5



C





16

























PIAG

































































Fully Tighten 50Nm

E.

Caution





Destration of



D

Condensity

































































6











# 55 Installation Instructions F - Sodoffeddaamet P 800.000 8



































# 65 Installation Instructions distitute ß











It is recommended that periodic inspections are made to ensure that all bolts are tightend to the specified torque settings.

Should the bike be involved in an accident a thorough inspection should be made and any components that have taken an impact, no matter how small, be replaced





www.evotech-performance.com