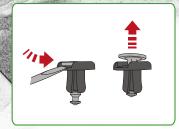

www.evotech-performance.com Aprilia Tuono 660 Crash Protection Installation Instructions



Ē





Repeat Both Sides





Repeat Both Sides



Repeat Both Sides



























ADDIMENSIONAL CONSIGNATION OF CONSIGNATIO









1 1



















5



C





16

























PIAG

































































Fully Tighten 50Nm

E.

Caution





Destration of



D

Condensity

































































6











# 55 Installation Instructions F - Sodoffeddaamet P 800.000 8



































# 65 Installation Instructions distitute ß











It is recommended that periodic inspections are made to ensure that all bolts are tightend to the specified torque settings.

Should the bike be involved in an accident a thorough inspection should be made and any components that have taken an impact, no matter how small, be replaced





www.evotech