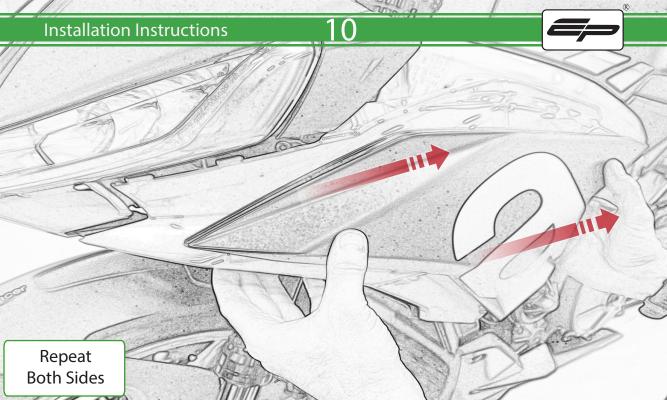

www.evotech-performance.com Aprilia Tuono 660 Crash Protection Installation Instructions

Ē

Repeat Both Sides

Repeat Both Sides

Repeat Both Sides

ADDIMENSIONAL CONSIGNATION OF CONSIGNATIO

1 1

5