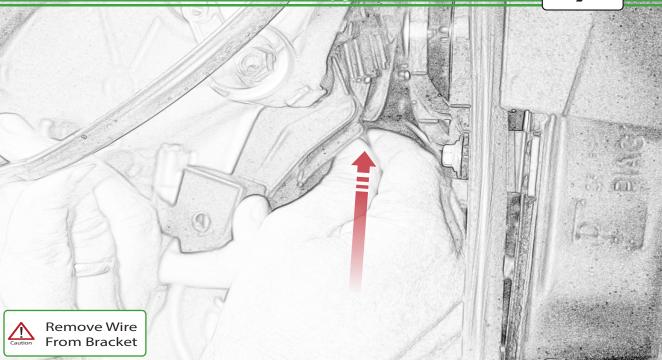

# 65 Installation Instructions distitute ß

It is recommended that periodic inspections are made to ensure that all bolts are tightend to the specified torque settings.

Should the bike be involved in an accident a thorough inspection should be made and any components that have taken an impact, no matter how small, be replaced