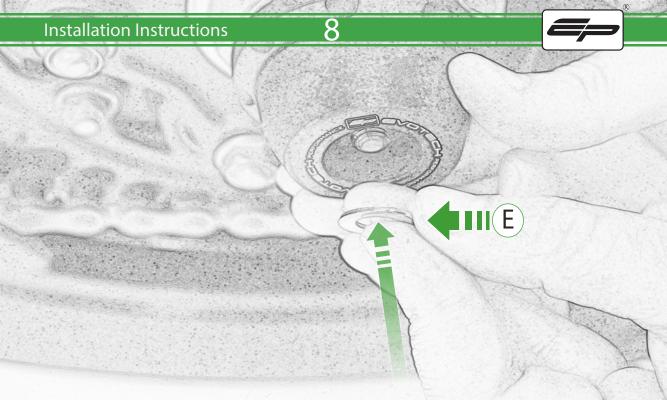

## Kit Contents PRN015485

- A 1 x Hub Stop (Red)
- B 1 x Hub Stop (Silver)
- © 1 x Shaft
- D 1 x Bobbin Head
- E 1 x Washer
- © 2 x M8 Nylock