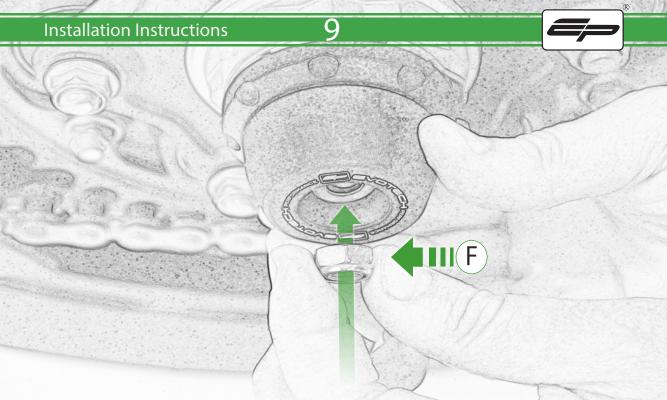

## Kit Contents PRN015485

- A 1 x Hub Stop (Red)
- B 1 x Hub Stop (Silver)
- © 1 x Shaft
- D 1 x Bobbin Head
- E 1 x Washer
- © 2 x M8 Nylock