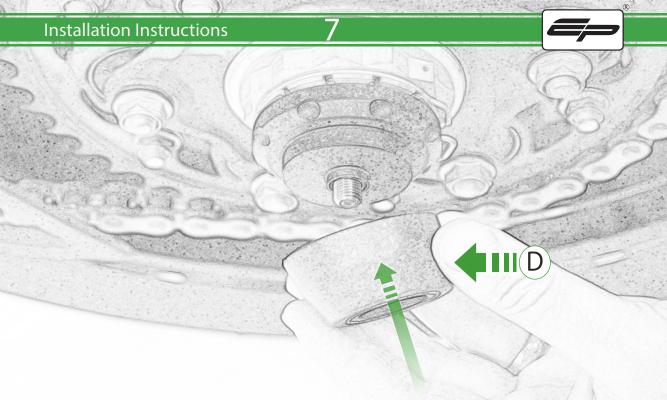

## Kit Contents PRN015485

- A 1 x Hub Stop (Red)
- B 1 x Hub Stop (Silver)
- © 1 x Shaft
- D 1 x Bobbin Head
- E 1 x Washer
- © 2 x M8 Nylock