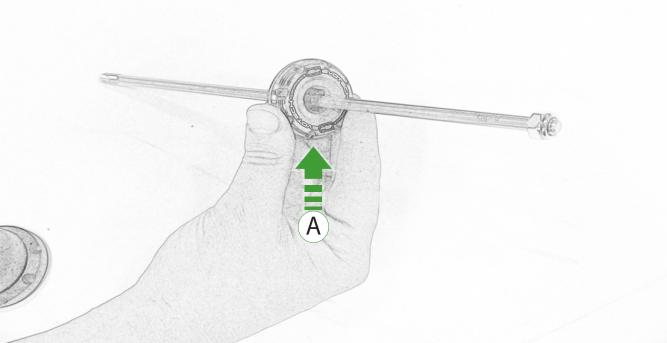

## Kit Contents PRN015485

- A 1 x Hub Stop (Red)
- B 1 x Hub Stop (Silver)
- © 1 x Shaft
- D 1 x Bobbin Head
- E 1 x Washer
- © 2 x M8 Nylock