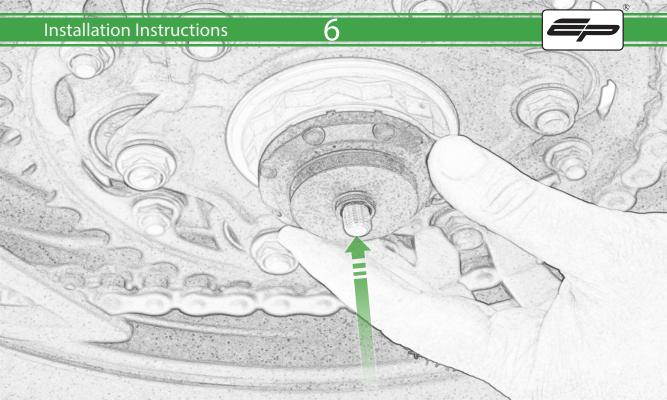

## Kit Contents PRN015485

- A 1 x Hub Stop (Red)
- B 1 x Hub Stop (Silver)
- © 1 x Shaft
- D 1 x Bobbin Head
- E 1 x Washer
- © 2 x M8 Nylock