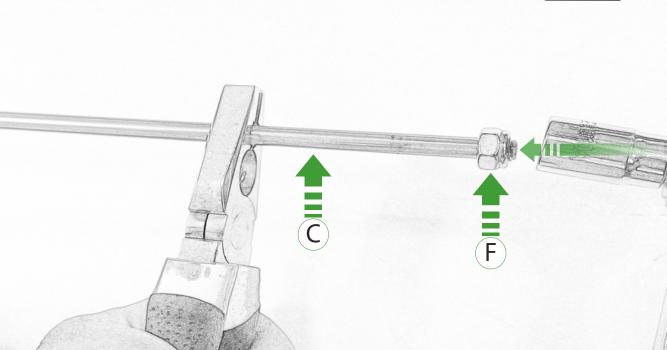

## Kit Contents PRN015485

- A 1 x Hub Stop (Red)
- B 1 x Hub Stop (Silver)
- © 1 x Shaft
- D 1 x Bobbin Head
- E 1 x Washer
- © 2 x M8 Nylock