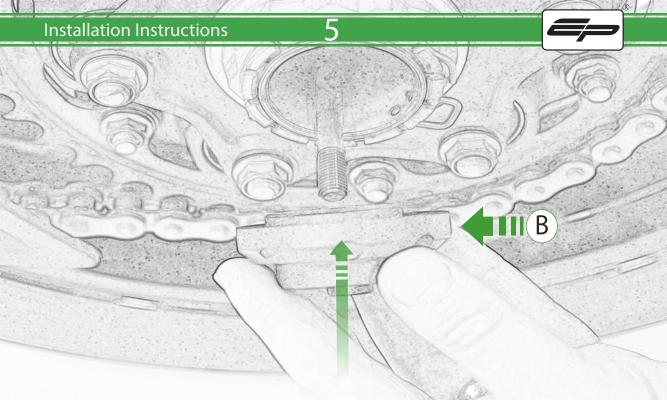

## Kit Contents PRN015485

- A 1 x Hub Stop (Red)
- B 1 x Hub Stop (Silver)
- © 1 x Shaft
- D 1 x Bobbin Head
- E 1 x Washer
- © 2 x M8 Nylock