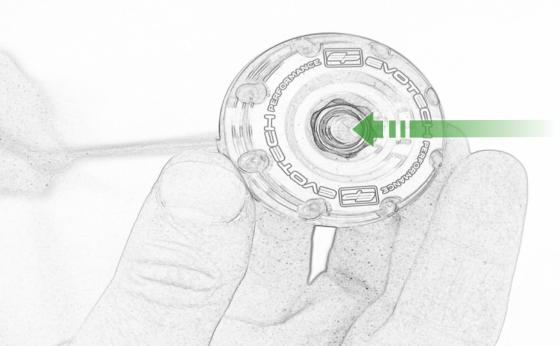

## Kit Contents PRN015485

- A 1 x Hub Stop (Red)
- B 1 x Hub Stop (Silver)
- © 1 x Shaft
- D 1 x Bobbin Head
- E 1 x Washer
- © 2 x M8 Nylock