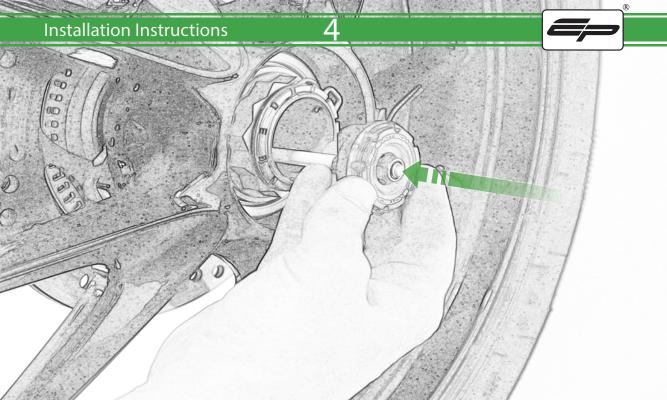

## Kit Contents PRN015485

- A 1 x Hub Stop (Red)
- B 1 x Hub Stop (Silver)
- © 1 x Shaft
- D 1 x Bobbin Head
- E 1 x Washer
- © 2 x M8 Nylock