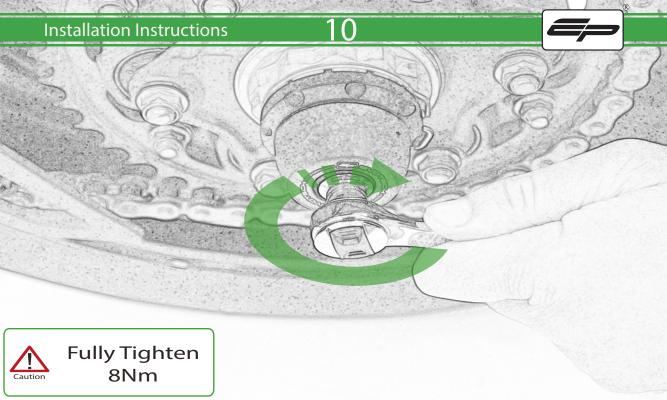

## igwedge essential checks igwedge

It is recommended that periodic inspections are made to ensure that all bolts are tightend to the specified torque settings.

Should the bike be involved in an accident a thorough inspection should be made and any components that have taken an impact, no matter how small, be replaced