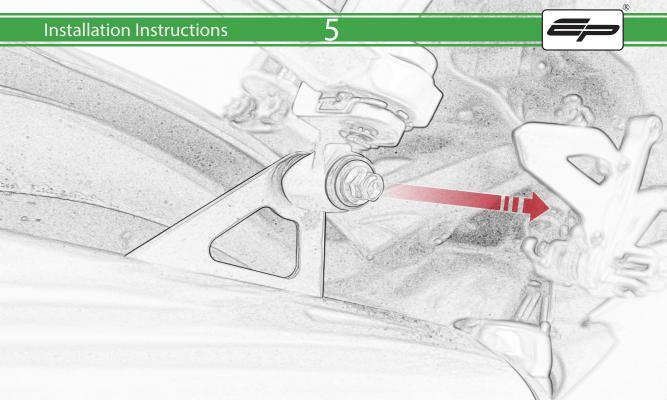

## Kit Contents PRN015510 / PRN015514

- A 1 x M8 x 25mm Button Head Silver
- B 1 x Exhaust Washer
- © 1 x M8 Flange Nut
- D 1 x Grommet
- **E** 1 x Tophat Washer
- (F) 2 x Pillion Washer
- © 2 x M8 x 30mm Button Head Silver
- (H) 2 x M8 x 20mm Button Head Silver