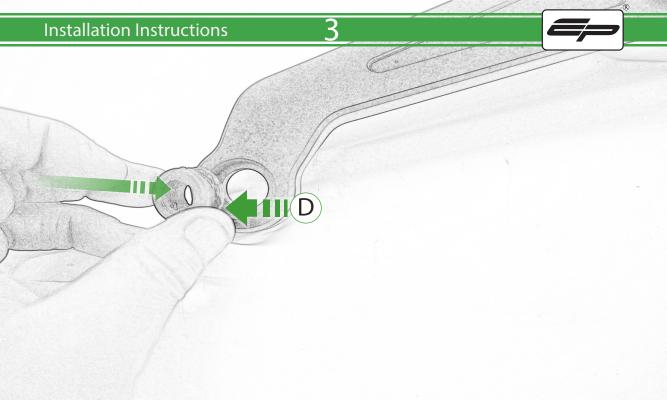

## **Installation Instructions**

## Kit Contents PRN015510 / PRN015514

- A 1 x M8 x 25mm Button Head Silver
- B 1 x Exhaust Washer
- © 1 x M8 Flange Nut
- D 1 x Grommet
- **E** 1 x Tophat Washer
- (F) 2 x Pillion Washer
- © 2 x M8 x 30mm Button Head Silver
- (H) 2 x M8 x 20mm Button Head Silver