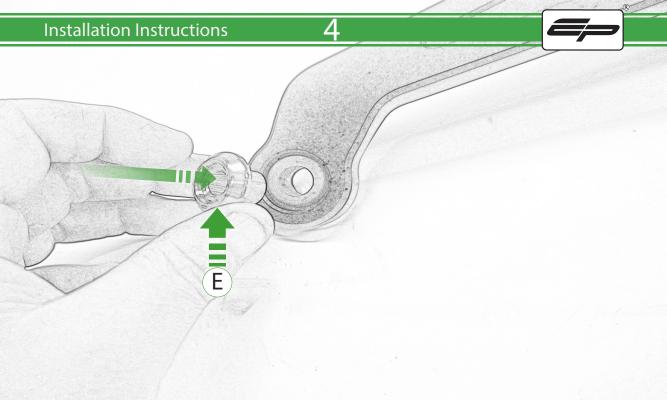

## **Installation Instructions**

## Kit Contents PRN015510 / PRN015514

- A 1 x M8 x 25mm Button Head Silver
- B 1 x Exhaust Washer
- © 1 x M8 Flange Nut
- D 1 x Grommet
- **E** 1 x Tophat Washer
- (F) 2 x Pillion Washer
- © 2 x M8 x 30mm Button Head Silver
- (H) 2 x M8 x 20mm Button Head Silver