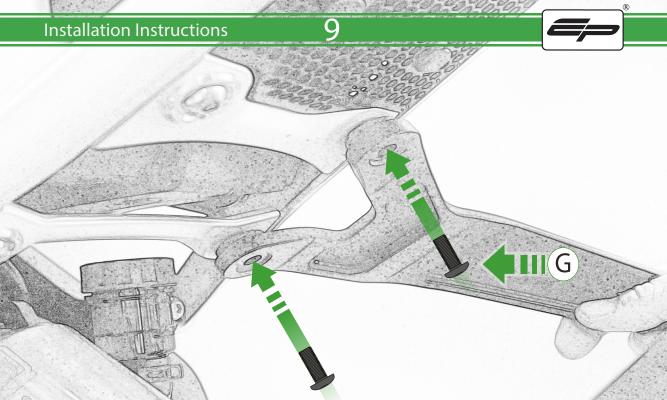

## Kit Contents PRN015510 / PRN015514

- A 1 x M8 x 25mm Button Head Silver
- B 1 x Exhaust Washer
- © 1 x M8 Flange Nut
- D 1 x Grommet
- **E** 1 x Tophat Washer
- (F) 2 x Pillion Washer
- © 2 x M8 x 30mm Button Head Silver
- (H) 2 x M8 x 20mm Button Head Silver