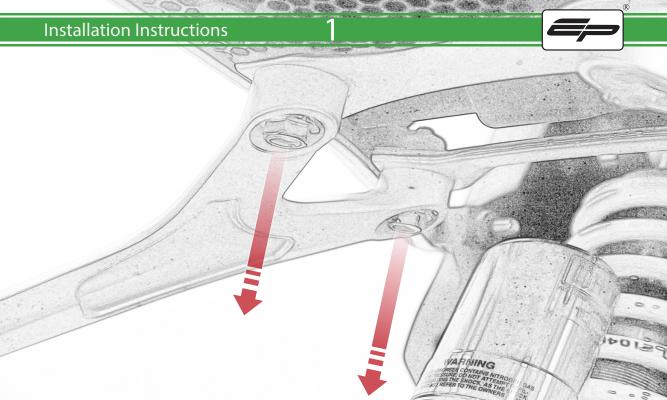

www.evotech-performance.com
Triumph Speed Triple Exhaust Hanger
Installation Instructions

## **Installation Instructions**



## Kit Contents PRN015510 / PRN015514

- A 1 x M8 x 25mm Button Head Silver
- B 1 x Exhaust Washer
- © 1 x M8 Flange Nut
- D 1 x Grommet
- **E** 1 x Tophat Washer
- (F) 2 x Pillion Washer
- © 2 x M8 x 30mm Button Head Silver
- (H) 2 x M8 x 20mm Button Head Silver





























It is recommended that periodic inspections are made to ensure that all bolts are tightend to the specified torque settings.

Should the bike be involved in an accident a thorough inspection should be made and any components that have taken an impact, no matter how small, be replaced





www.evotech-performance.com