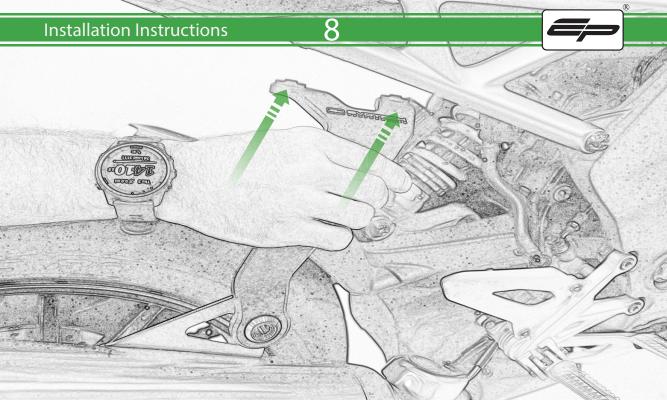

## Kit Contents PRN015510 / PRN015514

- A 1 x M8 x 25mm Button Head Silver
- B 1 x Exhaust Washer
- © 1 x M8 Flange Nut
- D 1 x Grommet
- **E** 1 x Tophat Washer
- (F) 2 x Pillion Washer
- © 2 x M8 x 30mm Button Head Silver
- (H) 2 x M8 x 20mm Button Head Silver