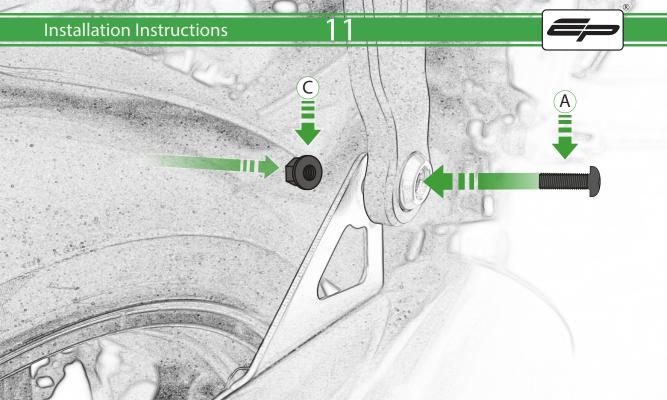

## Kit Contents PRN015510 / PRN015514

- A 1 x M8 x 25mm Button Head Silver
- B 1 x Exhaust Washer
- © 1 x M8 Flange Nut
- D 1 x Grommet
- **E** 1 x Tophat Washer
- (F) 2 x Pillion Washer
- © 2 x M8 x 30mm Button Head Silver
- (H) 2 x M8 x 20mm Button Head Silver