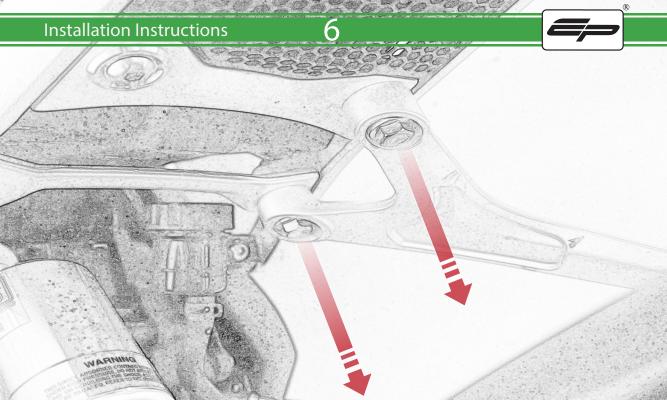

## Kit Contents PRN015510 / PRN015514

- A 1 x M8 x 25mm Button Head Silver
- B 1 x Exhaust Washer
- © 1 x M8 Flange Nut
- D 1 x Grommet
- **E** 1 x Tophat Washer
- (F) 2 x Pillion Washer
- © 2 x M8 x 30mm Button Head Silver
- (H) 2 x M8 x 20mm Button Head Silver