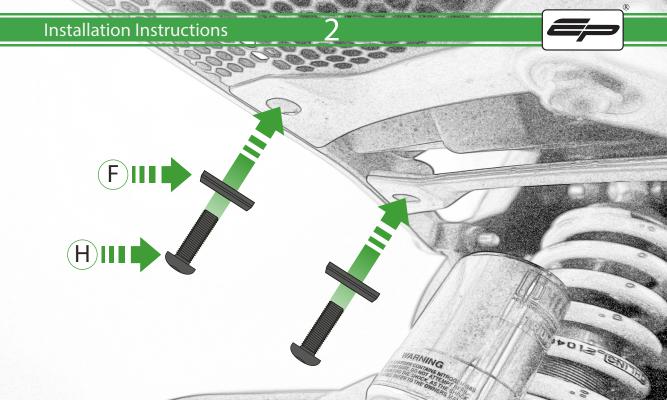

## **Installation Instructions**

## Kit Contents PRN015510 / PRN015514

- A 1 x M8 x 25mm Button Head Silver
- B 1 x Exhaust Washer
- © 1 x M8 Flange Nut
- D 1 x Grommet
- **E** 1 x Tophat Washer
- (F) 2 x Pillion Washer
- © 2 x M8 x 30mm Button Head Silver
- (H) 2 x M8 x 20mm Button Head Silver