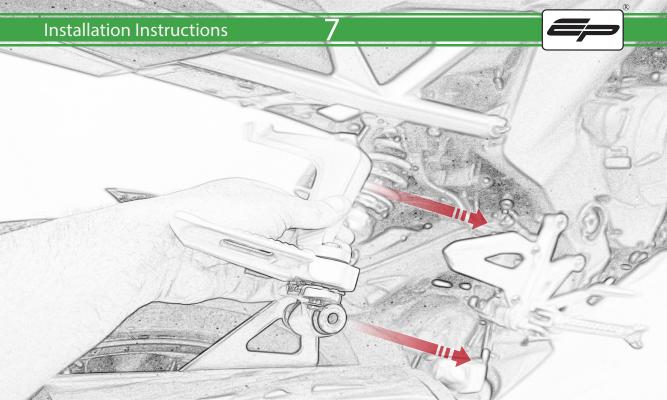

## Kit Contents PRN015510 / PRN015514

- A 1 x M8 x 25mm Button Head Silver
- B 1 x Exhaust Washer
- © 1 x M8 Flange Nut
- D 1 x Grommet
- **E** 1 x Tophat Washer
- (F) 2 x Pillion Washer
- © 2 x M8 x 30mm Button Head Silver
- (H) 2 x M8 x 20mm Button Head Silver