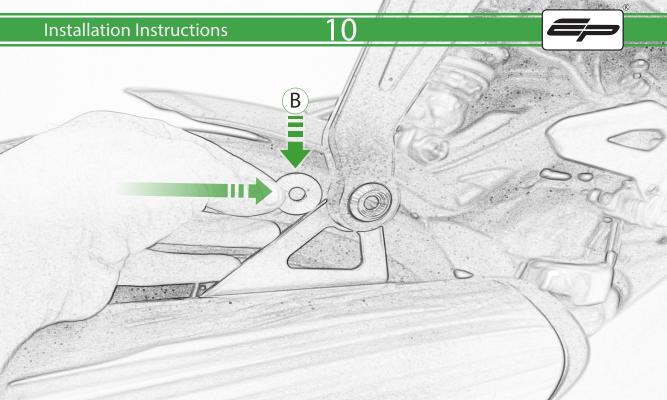

## Kit Contents PRN015510 / PRN015514

- A 1 x M8 x 25mm Button Head Silver
- B 1 x Exhaust Washer
- © 1 x M8 Flange Nut
- D 1 x Grommet
- **E** 1 x Tophat Washer
- (F) 2 x Pillion Washer
- © 2 x M8 x 30mm Button Head Silver
- (H) 2 x M8 x 20mm Button Head Silver