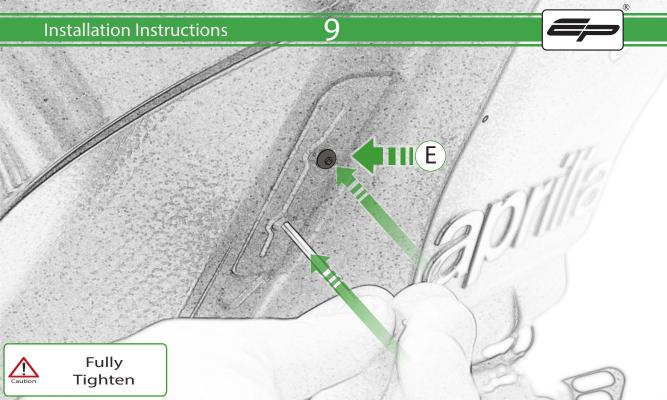

## Kit Contents PRN015528

- (A) 1 x Grommet
- **B** 1 x Large Washer
- © 1 x Tophat Washer
- D 1 x M8 x 30 Caphead
- E 2 x M4 x 8 Black Button Head
- F 2 x M8 x 10 Black Button Head
- © 2 x M8 x 35 Black Button Head
- H 2 x M8 Washer