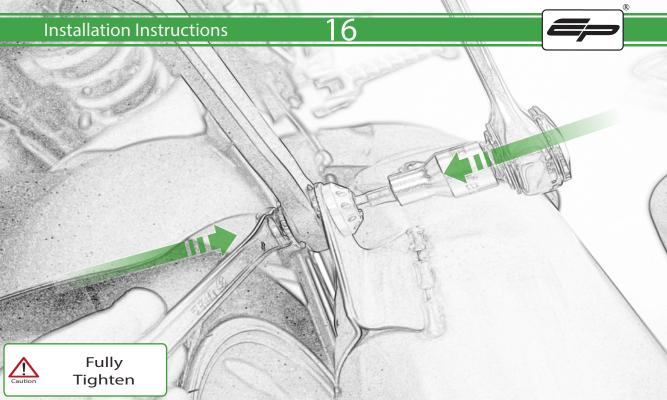

It is recommended that periodic inspections are made to ensure that all bolts are tightend to the specified torque settings.

Should the bike be involved in an accident a thorough inspection should be made and any components that have taken an impact, no matter how small, be replaced