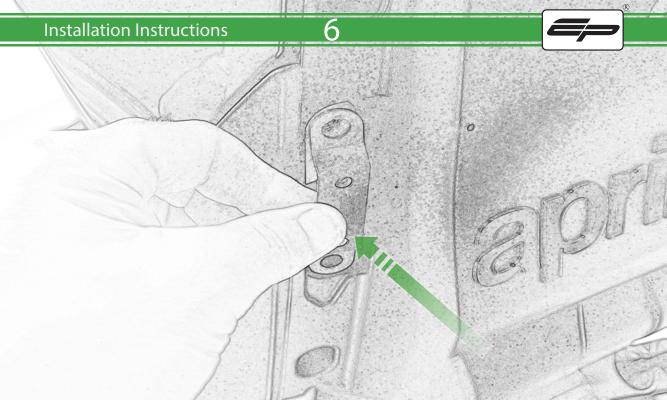

## Kit Contents PRN015528

- (A) 1 x Grommet
- **B** 1 x Large Washer
- © 1 x Tophat Washer
- D 1 x M8 x 30 Caphead
- E 2 x M4 x 8 Black Button Head
- F 2 x M8 x 10 Black Button Head
- © 2 x M8 x 35 Black Button Head
- H 2 x M8 Washer