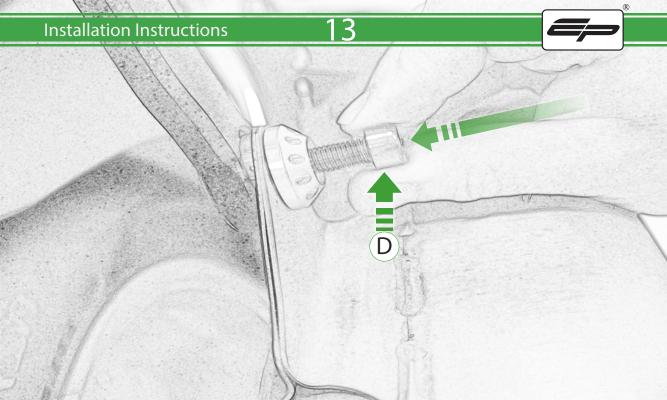

## Kit Contents PRN015528

- (A) 1 x Grommet
- **B** 1 x Large Washer
- © 1 x Tophat Washer
- D 1 x M8 x 30 Caphead
- E 2 x M4 x 8 Black Button Head
- F 2 x M8 x 10 Black Button Head
- © 2 x M8 x 35 Black Button Head
- H 2 x M8 Washer