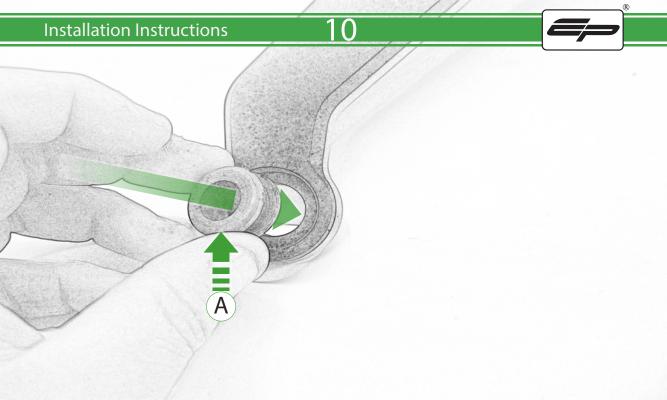

## Kit Contents PRN015528

- (A) 1 x Grommet
- **B** 1 x Large Washer
- © 1 x Tophat Washer
- D 1 x M8 x 30 Caphead
- E 2 x M4 x 8 Black Button Head
- F 2 x M8 x 10 Black Button Head
- © 2 x M8 x 35 Black Button Head
- H 2 x M8 Washer