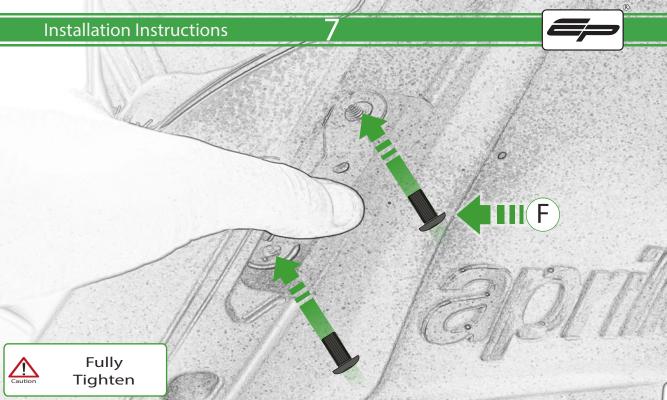

## Kit Contents PRN015528

- (A) 1 x Grommet
- **B** 1 x Large Washer
- © 1 x Tophat Washer
- D 1 x M8 x 30 Caphead
- E 2 x M4 x 8 Black Button Head
- F 2 x M8 x 10 Black Button Head
- © 2 x M8 x 35 Black Button Head
- H 2 x M8 Washer