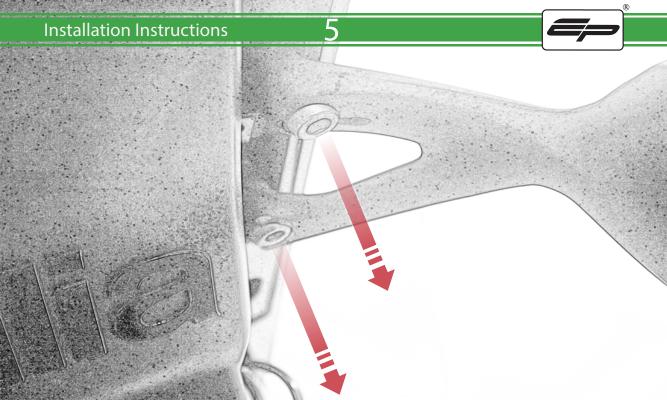

## Kit Contents PRN015528

- (A) 1 x Grommet
- **B** 1 x Large Washer
- © 1 x Tophat Washer
- D 1 x M8 x 30 Caphead
- E 2 x M4 x 8 Black Button Head
- F 2 x M8 x 10 Black Button Head
- © 2 x M8 x 35 Black Button Head
- H 2 x M8 Washer