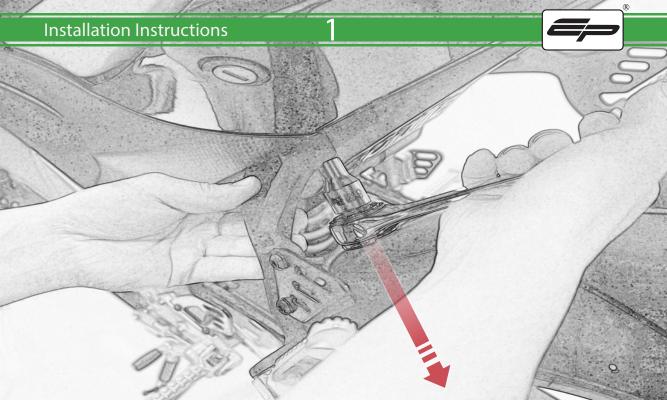

www.evotech-performance.com
Aprilia RSV4 / Tuono V4 Exhaust Hanger
Installation Instructions

## **Installation Instructions**



## Kit Contents PRN015528

- (A) 1 x Grommet
- **B** 1 x Large Washer
- © 1 x Tophat Washer
- D 1 x M8 x 30 Caphead
- E 2 x M4 x 8 Black Button Head
- F 2 x M8 x 10 Black Button Head
- © 2 x M8 x 35 Black Button Head
- H 2 x M8 Washer







































It is recommended that periodic inspections are made to ensure that all bolts are tightend to the specified torque settings.

Should the bike be involved in an accident a thorough inspection should be made and any components that have taken an impact, no matter how small, be replaced





www.evotech-performance.com