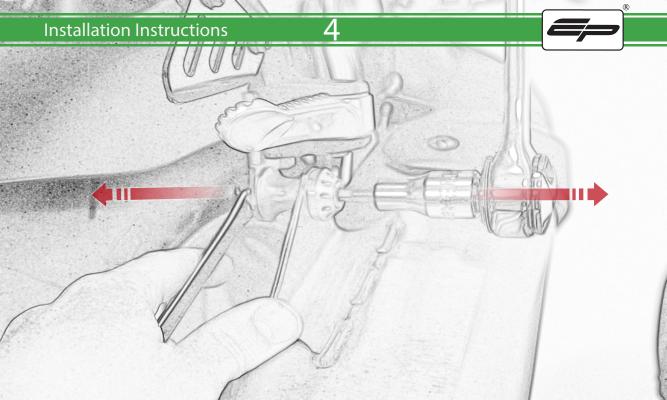

www.evotech-performance.com
Aprilia RSV4 / Tuono V4 Exhaust Hanger
Installation Instructions

## **Installation Instructions**



## Kit Contents PRN015528

- (A) 1 x Grommet
- **B** 1 x Large Washer
- © 1 x Tophat Washer
- D 1 x M8 x 30 Caphead
- E 2 x M4 x 8 Black Button Head
- F 2 x M8 x 10 Black Button Head
- © 2 x M8 x 35 Black Button Head
- H 2 x M8 Washer







































It is recommended that periodic inspections are made to ensure that all bolts are tightend to the specified torque settings.

Should the bike be involved in an accident a thorough inspection should be made and any components that have taken an impact, no matter how small, be replaced





www.evotech-performance.com