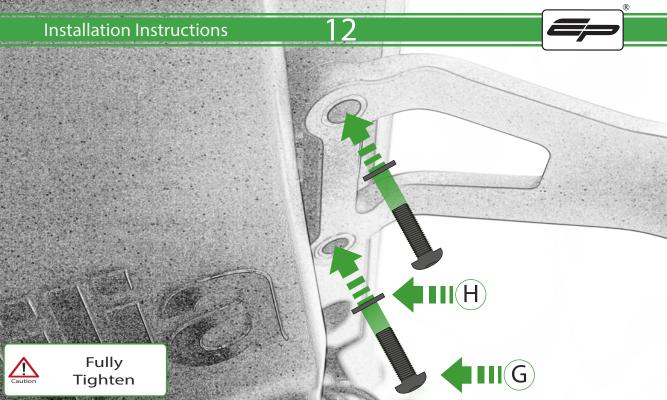

## Kit Contents PRN015528

- (A) 1 x Grommet
- **B** 1 x Large Washer
- © 1 x Tophat Washer
- D 1 x M8 x 30 Caphead
- E 2 x M4 x 8 Black Button Head
- F 2 x M8 x 10 Black Button Head
- © 2 x M8 x 35 Black Button Head
- H 2 x M8 Washer