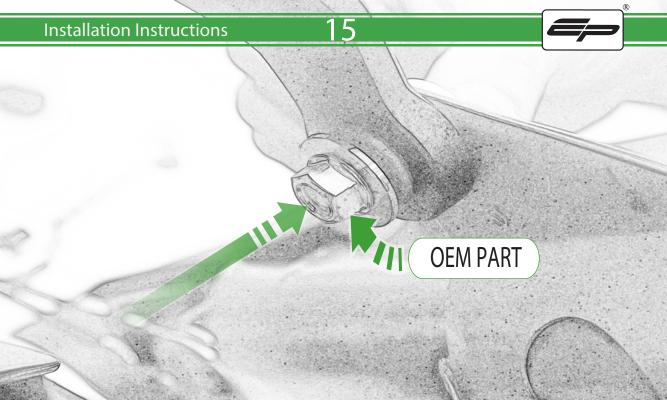

## Kit Contents PRN015528

- (A) 1 x Grommet
- **B** 1 x Large Washer
- © 1 x Tophat Washer
- D 1 x M8 x 30 Caphead
- E 2 x M4 x 8 Black Button Head
- F 2 x M8 x 10 Black Button Head
- © 2 x M8 x 35 Black Button Head
- H 2 x M8 Washer