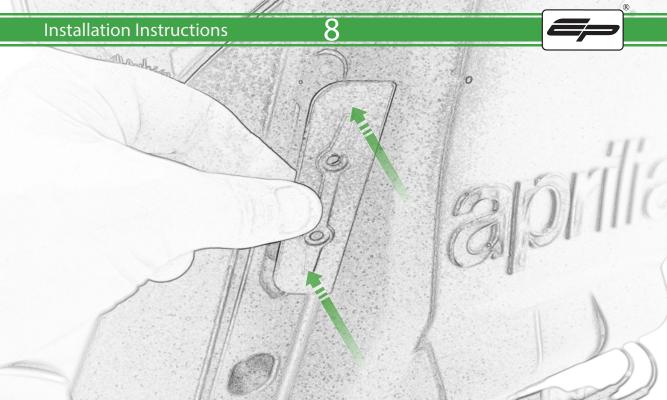

## Kit Contents PRN015528

- (A) 1 x Grommet
- **B** 1 x Large Washer
- © 1 x Tophat Washer
- D 1 x M8 x 30 Caphead
- E 2 x M4 x 8 Black Button Head
- F 2 x M8 x 10 Black Button Head
- © 2 x M8 x 35 Black Button Head
- H 2 x M8 Washer