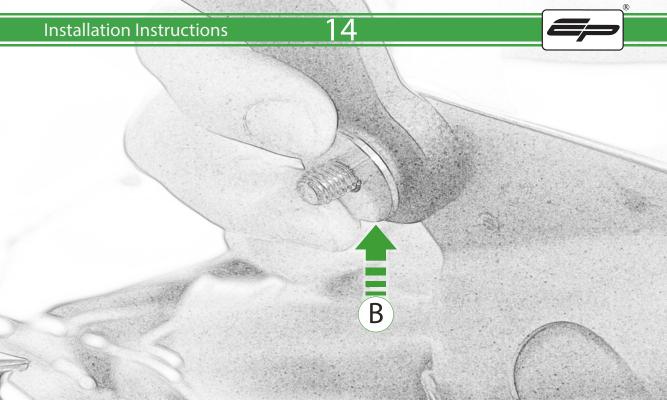

## Kit Contents PRN015528

- (A) 1 x Grommet
- **B** 1 x Large Washer
- © 1 x Tophat Washer
- D 1 x M8 x 30 Caphead
- E 2 x M4 x 8 Black Button Head
- F 2 x M8 x 10 Black Button Head
- © 2 x M8 x 35 Black Button Head
- H 2 x M8 Washer