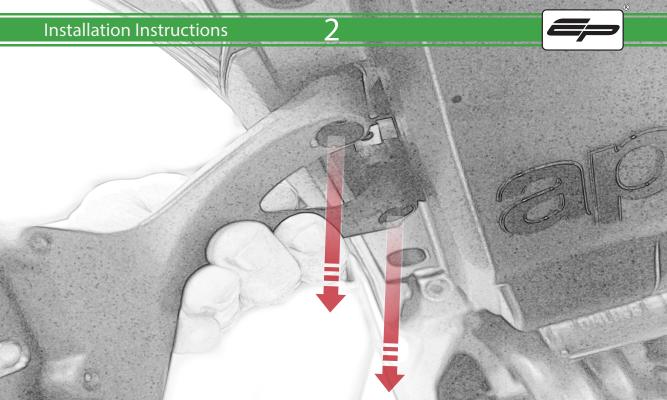

www.evotech-performance.com
Aprilia RSV4 / Tuono V4 Exhaust Hanger
Installation Instructions

## **Installation Instructions**



## Kit Contents PRN015528

- (A) 1 x Grommet
- **B** 1 x Large Washer
- © 1 x Tophat Washer
- D 1 x M8 x 30 Caphead
- E 2 x M4 x 8 Black Button Head
- F 2 x M8 x 10 Black Button Head
- © 2 x M8 x 35 Black Button Head
- H 2 x M8 Washer







































It is recommended that periodic inspections are made to ensure that all bolts are tightend to the specified torque settings.

Should the bike be involved in an accident a thorough inspection should be made and any components that have taken an impact, no matter how small, be replaced





www.evotech-performance.com