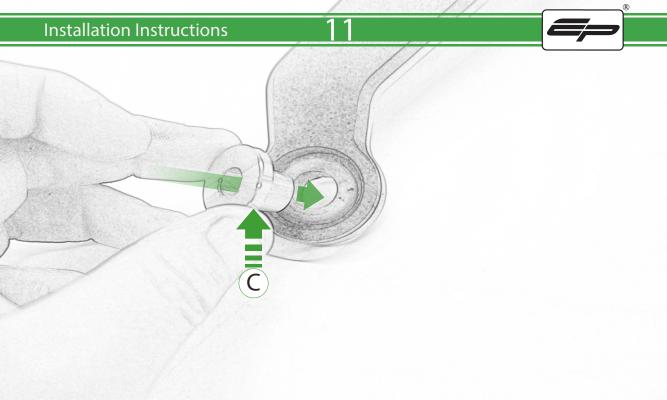

## Kit Contents PRN015528

- (A) 1 x Grommet
- **B** 1 x Large Washer
- © 1 x Tophat Washer
- D 1 x M8 x 30 Caphead
- E 2 x M4 x 8 Black Button Head
- F 2 x M8 x 10 Black Button Head
- © 2 x M8 x 35 Black Button Head
- H 2 x M8 Washer