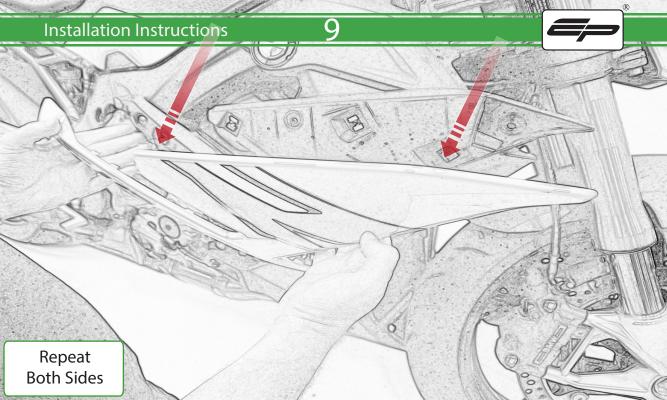

(M) 2 x M12 Washer

N 2 x L/H Frame Spacer (1 Dot)

It is recommended that periodic inspections are made to ensure that all bolts are tightend to the specified torque settings.

Should the bike be involved in an accident a thorough inspection should be made and any components that have taken an impact, no matter how small, be replaced