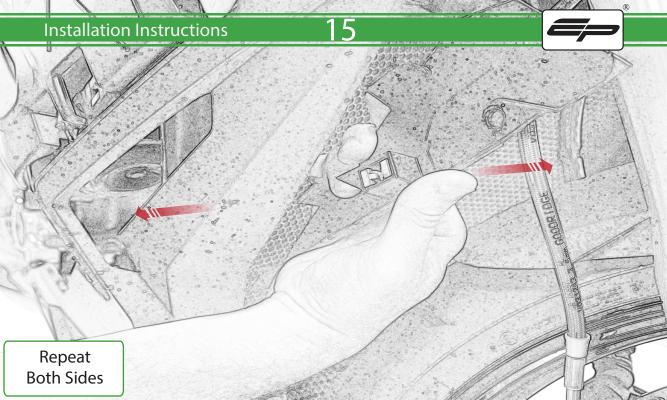

## Kit Contents PRN015589

- A 1 x L/H Bracket
- B 1 x R/H Bracket
- © 1 x R/H Front Frame Spacer (2 Dots)
- D 1 x R/H Rear Frame Spacer (3 Dots)
- **E** 1 x M12 x 65 x 1.25 Caphead
- F 1 x M12 x 55 x 1.25 Caphead
- G 1 x M10 x 75 x 1.5 Caphead
- ⊕ 1 x M10 x 80 x 1.5 Caphead
- ① 2 x M10 x 70 x 1.5 Caphead
- ① 2 x Bobbin Spacers
- K 2 x Bobbin Head
- L 2 x Poly Washer

(M) 2 x M12 Washer

N 2 x L/H Frame Spacer (1 Dot)

It is recommended that periodic inspections are made to ensure that all bolts are tightend to the specified torque settings.

Should the bike be involved in an accident a thorough inspection should be made and any components that have taken an impact, no matter how small, be replaced