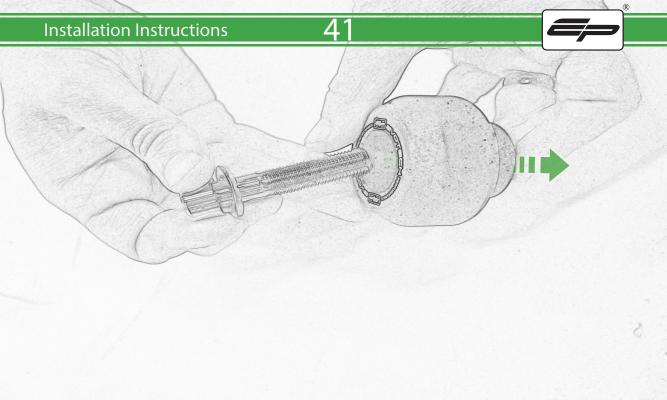

## Kit Contents PRN015589

- A 1 x L/H Bracket
- B 1 x R/H Bracket
- © 1 x R/H Front Frame Spacer (2 Dots)
- D 1 x R/H Rear Frame Spacer (3 Dots)
- **E** 1 x M12 x 65 x 1.25 Caphead
- F 1 x M12 x 55 x 1.25 Caphead
- G 1 x M10 x 75 x 1.5 Caphead
- ⊕ 1 x M10 x 80 x 1.5 Caphead
- ① 2 x M10 x 70 x 1.5 Caphead
- ① 2 x Bobbin Spacers
- K 2 x Bobbin Head
- L 2 x Poly Washer

(M) 2 x M12 Washer

N 2 x L/H Frame Spacer (1 Dot)

It is recommended that periodic inspections are made to ensure that all bolts are tightend to the specified torque settings.

Should the bike be involved in an accident a thorough inspection should be made and any components that have taken an impact, no matter how small, be replaced