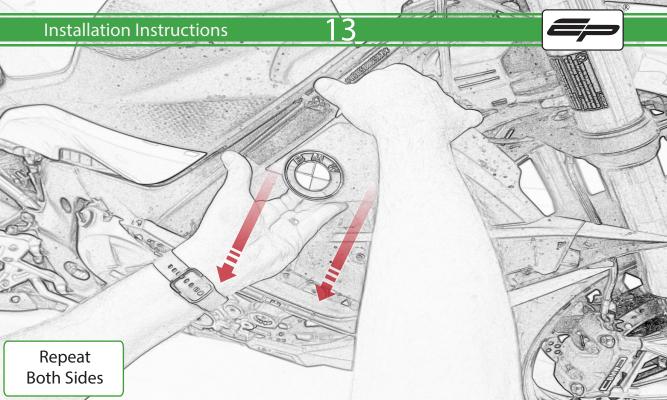

## Kit Contents PRN015589

- A 1 x L/H Bracket
- B 1 x R/H Bracket
- © 1 x R/H Front Frame Spacer (2 Dots)
- D 1 x R/H Rear Frame Spacer (3 Dots)
- **E** 1 x M12 x 65 x 1.25 Caphead
- F 1 x M12 x 55 x 1.25 Caphead
- G 1 x M10 x 75 x 1.5 Caphead
- ⊕ 1 x M10 x 80 x 1.5 Caphead
- ① 2 x M10 x 70 x 1.5 Caphead
- ① 2 x Bobbin Spacers
- K 2 x Bobbin Head
- L 2 x Poly Washer

(M) 2 x M12 Washer

N 2 x L/H Frame Spacer (1 Dot)

It is recommended that periodic inspections are made to ensure that all bolts are tightend to the specified torque settings.

Should the bike be involved in an accident a thorough inspection should be made and any components that have taken an impact, no matter how small, be replaced