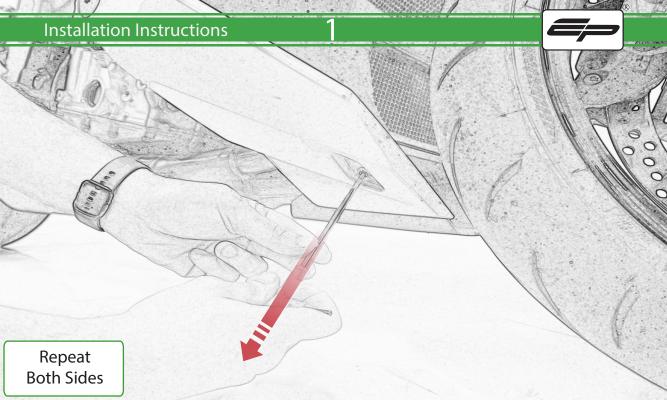

www.evotech-performance.com
BMW S 1000 R Crash Protection
Installation Instructions

## Installation Instructions



## Kit Contents PRN015589

- A 1 x L/H Bracket
- B 1 x R/H Bracket
- © 1 x R/H Front Frame Spacer (2 Dots)
- D 1 x R/H Rear Frame Spacer (3 Dots)
- **E** 1 x M12 x 65 x 1.25 Caphead
- F 1 x M12 x 55 x 1.25 Caphead
- G 1 x M10 x 75 x 1.5 Caphead
- ⊕ 1 x M10 x 80 x 1.5 Caphead
- ① 2 x M10 x 70 x 1.5 Caphead
- ① 2 x Bobbin Spacers
- K 2 x Bobbin Head
- L 2 x Poly Washer



(M) 2 x M12 Washer

N 2 x L/H Frame Spacer (1 Dot)











































































































It is recommended that periodic inspections are made to ensure that all bolts are tightend to the specified torque settings.

Should the bike be involved in an accident a thorough inspection should be made and any components that have taken an impact, no matter how small, be replaced





www.evotech-performance.com