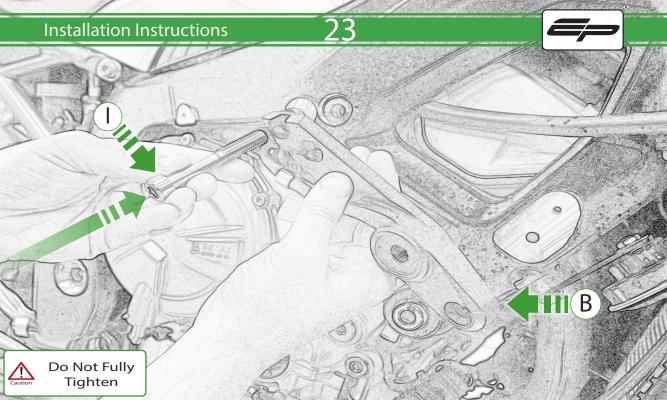

## Kit Contents PRN015589

- A 1 x L/H Bracket
- B 1 x R/H Bracket
- © 1 x R/H Front Frame Spacer (2 Dots)
- D 1 x R/H Rear Frame Spacer (3 Dots)
- **E** 1 x M12 x 65 x 1.25 Caphead
- F 1 x M12 x 55 x 1.25 Caphead
- G 1 x M10 x 75 x 1.5 Caphead
- ⊕ 1 x M10 x 80 x 1.5 Caphead
- ① 2 x M10 x 70 x 1.5 Caphead
- ① 2 x Bobbin Spacers
- K 2 x Bobbin Head
- L 2 x Poly Washer