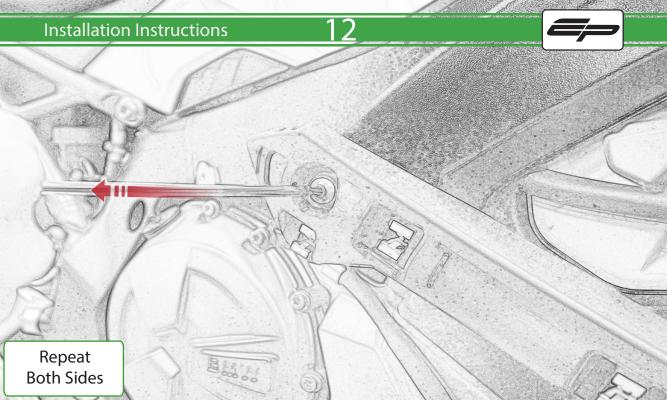

(M) 2 x M12 Washer

N 2 x L/H Frame Spacer (1 Dot)

It is recommended that periodic inspections are made to ensure that all bolts are tightend to the specified torque settings.

Should the bike be involved in an accident a thorough inspection should be made and any components that have taken an impact, no matter how small, be replaced