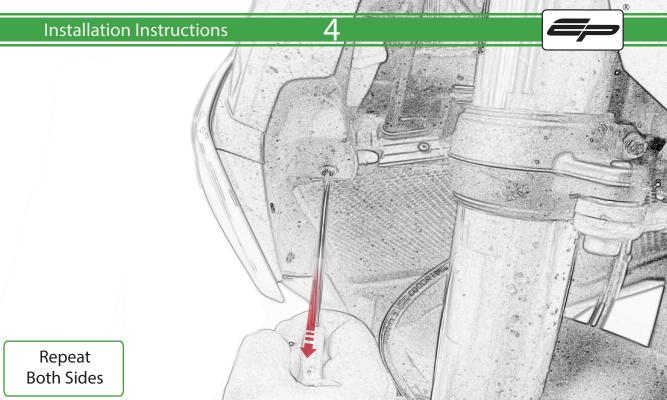

www.evotech-performance.com
BMW S 1000 R Crash Protection
Installation Instructions

## Installation Instructions



## Kit Contents PRN015589

- A 1 x L/H Bracket
- B 1 x R/H Bracket
- © 1 x R/H Front Frame Spacer (2 Dots)
- D 1 x R/H Rear Frame Spacer (3 Dots)
- **E** 1 x M12 x 65 x 1.25 Caphead
- F 1 x M12 x 55 x 1.25 Caphead
- G 1 x M10 x 75 x 1.5 Caphead
- ⊕ 1 x M10 x 80 x 1.5 Caphead
- ① 2 x M10 x 70 x 1.5 Caphead
- ① 2 x Bobbin Spacers
- K 2 x Bobbin Head
- L 2 x Poly Washer



(M) 2 x M12 Washer

N 2 x L/H Frame Spacer (1 Dot)











































































































It is recommended that periodic inspections are made to ensure that all bolts are tightend to the specified torque settings.

Should the bike be involved in an accident a thorough inspection should be made and any components that have taken an impact, no matter how small, be replaced





www.evotech-performance.com