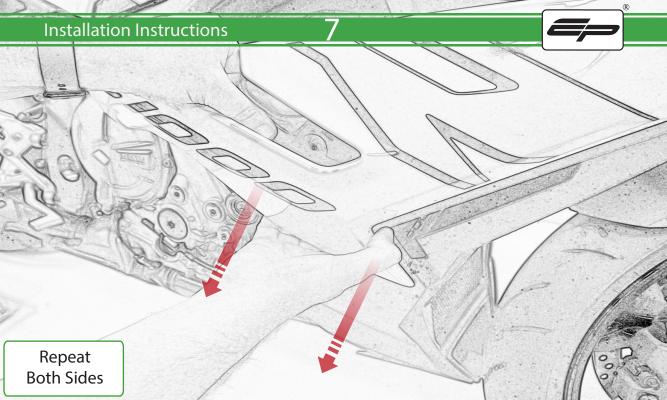

## Kit Contents PRN015589

- A 1 x L/H Bracket
- B 1 x R/H Bracket
- © 1 x R/H Front Frame Spacer (2 Dots)
- D 1 x R/H Rear Frame Spacer (3 Dots)
- **E** 1 x M12 x 65 x 1.25 Caphead
- F 1 x M12 x 55 x 1.25 Caphead
- G 1 x M10 x 75 x 1.5 Caphead
- ⊕ 1 x M10 x 80 x 1.5 Caphead
- ① 2 x M10 x 70 x 1.5 Caphead
- ① 2 x Bobbin Spacers
- K 2 x Bobbin Head
- L 2 x Poly Washer

(M) 2 x M12 Washer

N 2 x L/H Frame Spacer (1 Dot)

It is recommended that periodic inspections are made to ensure that all bolts are tightend to the specified torque settings.

Should the bike be involved in an accident a thorough inspection should be made and any components that have taken an impact, no matter how small, be replaced