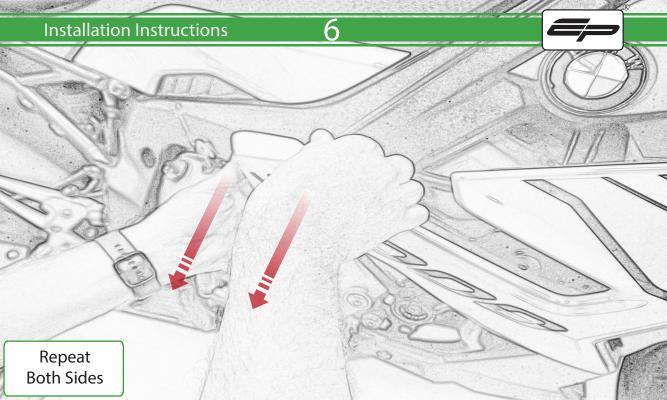

## Kit Contents PRN015589

- A 1 x L/H Bracket
- B 1 x R/H Bracket
- © 1 x R/H Front Frame Spacer (2 Dots)
- D 1 x R/H Rear Frame Spacer (3 Dots)
- **E** 1 x M12 x 65 x 1.25 Caphead
- F 1 x M12 x 55 x 1.25 Caphead
- G 1 x M10 x 75 x 1.5 Caphead
- ⊕ 1 x M10 x 80 x 1.5 Caphead
- ① 2 x M10 x 70 x 1.5 Caphead
- ① 2 x Bobbin Spacers
- K 2 x Bobbin Head
- L 2 x Poly Washer

(M) 2 x M12 Washer

N 2 x L/H Frame Spacer (1 Dot)

It is recommended that periodic inspections are made to ensure that all bolts are tightend to the specified torque settings.

Should the bike be involved in an accident a thorough inspection should be made and any components that have taken an impact, no matter how small, be replaced