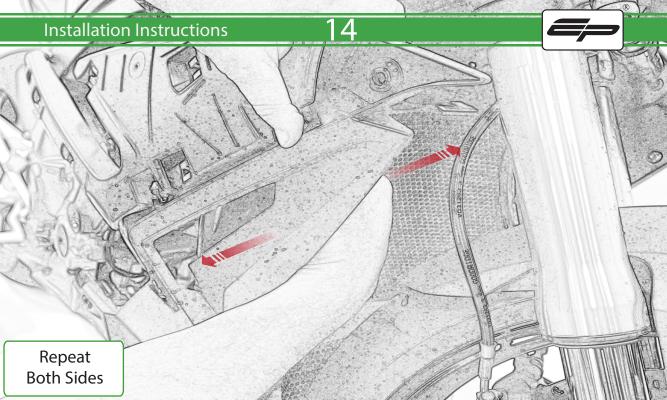

## Kit Contents PRN015589

- A 1 x L/H Bracket
- B 1 x R/H Bracket
- © 1 x R/H Front Frame Spacer (2 Dots)
- D 1 x R/H Rear Frame Spacer (3 Dots)
- **E** 1 x M12 x 65 x 1.25 Caphead
- F 1 x M12 x 55 x 1.25 Caphead
- G 1 x M10 x 75 x 1.5 Caphead
- ⊕ 1 x M10 x 80 x 1.5 Caphead
- ① 2 x M10 x 70 x 1.5 Caphead
- ① 2 x Bobbin Spacers
- K 2 x Bobbin Head
- L 2 x Poly Washer

(M) 2 x M12 Washer

N 2 x L/H Frame Spacer (1 Dot)

It is recommended that periodic inspections are made to ensure that all bolts are tightend to the specified torque settings.

Should the bike be involved in an accident a thorough inspection should be made and any components that have taken an impact, no matter how small, be replaced