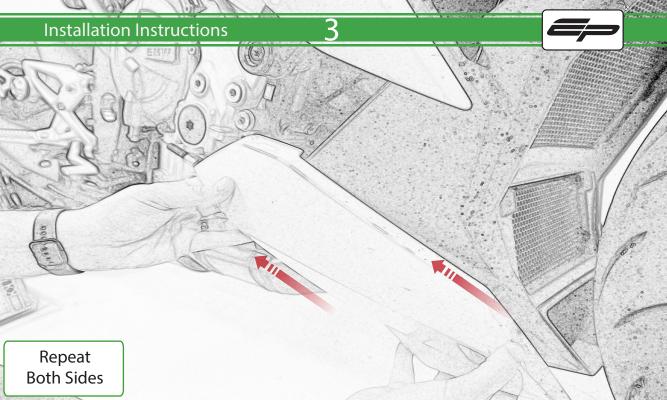

www.evotech-performance.com
BMW S 1000 R Crash Protection
Installation Instructions

## Installation Instructions



## Kit Contents PRN015589

- A 1 x L/H Bracket
- B 1 x R/H Bracket
- © 1 x R/H Front Frame Spacer (2 Dots)
- D 1 x R/H Rear Frame Spacer (3 Dots)
- **E** 1 x M12 x 65 x 1.25 Caphead
- F 1 x M12 x 55 x 1.25 Caphead
- G 1 x M10 x 75 x 1.5 Caphead
- ⊕ 1 x M10 x 80 x 1.5 Caphead
- ① 2 x M10 x 70 x 1.5 Caphead
- ① 2 x Bobbin Spacers
- K 2 x Bobbin Head
- L 2 x Poly Washer



(M) 2 x M12 Washer

N 2 x L/H Frame Spacer (1 Dot)











































































































It is recommended that periodic inspections are made to ensure that all bolts are tightend to the specified torque settings.

Should the bike be involved in an accident a thorough inspection should be made and any components that have taken an impact, no matter how small, be replaced





www.evotech-performance.com