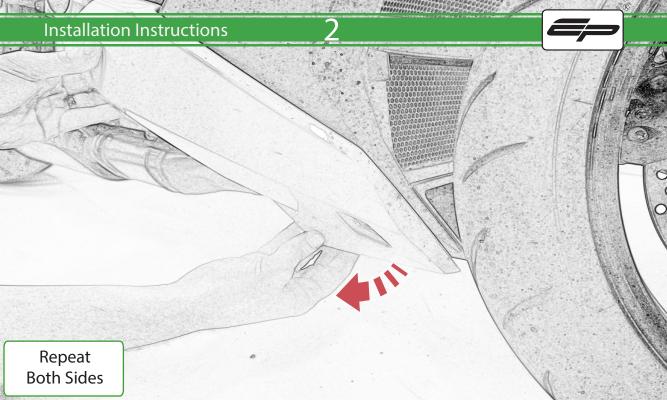

www.evotech-performance.com
BMW S 1000 R Crash Protection
Installation Instructions

## Installation Instructions



## Kit Contents PRN015589

- A 1 x L/H Bracket
- B 1 x R/H Bracket
- © 1 x R/H Front Frame Spacer (2 Dots)
- D 1 x R/H Rear Frame Spacer (3 Dots)
- **E** 1 x M12 x 65 x 1.25 Caphead
- F 1 x M12 x 55 x 1.25 Caphead
- G 1 x M10 x 75 x 1.5 Caphead
- ⊕ 1 x M10 x 80 x 1.5 Caphead
- ① 2 x M10 x 70 x 1.5 Caphead
- ① 2 x Bobbin Spacers
- K 2 x Bobbin Head
- L 2 x Poly Washer



(M) 2 x M12 Washer

N 2 x L/H Frame Spacer (1 Dot)











































































































It is recommended that periodic inspections are made to ensure that all bolts are tightend to the specified torque settings.

Should the bike be involved in an accident a thorough inspection should be made and any components that have taken an impact, no matter how small, be replaced





www.evotech-performance.com