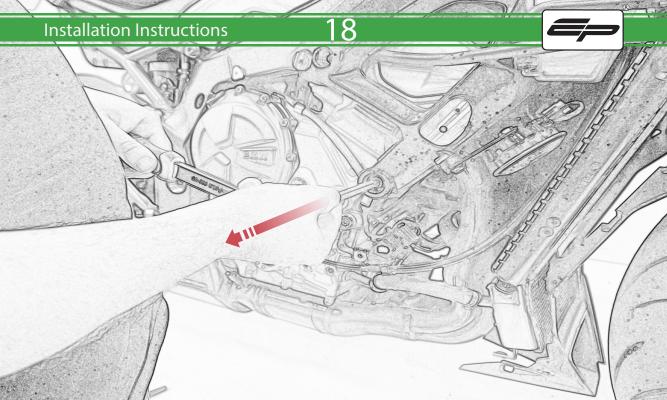

## Kit Contents PRN015589

- A 1 x L/H Bracket
- B 1 x R/H Bracket
- © 1 x R/H Front Frame Spacer (2 Dots)
- D 1 x R/H Rear Frame Spacer (3 Dots)
- **E** 1 x M12 x 65 x 1.25 Caphead
- F 1 x M12 x 55 x 1.25 Caphead
- G 1 x M10 x 75 x 1.5 Caphead
- ⊕ 1 x M10 x 80 x 1.5 Caphead
- ① 2 x M10 x 70 x 1.5 Caphead
- ① 2 x Bobbin Spacers
- K 2 x Bobbin Head
- L 2 x Poly Washer

(M) 2 x M12 Washer

N 2 x L/H Frame Spacer (1 Dot)

It is recommended that periodic inspections are made to ensure that all bolts are tightend to the specified torque settings.

Should the bike be involved in an accident a thorough inspection should be made and any components that have taken an impact, no matter how small, be replaced