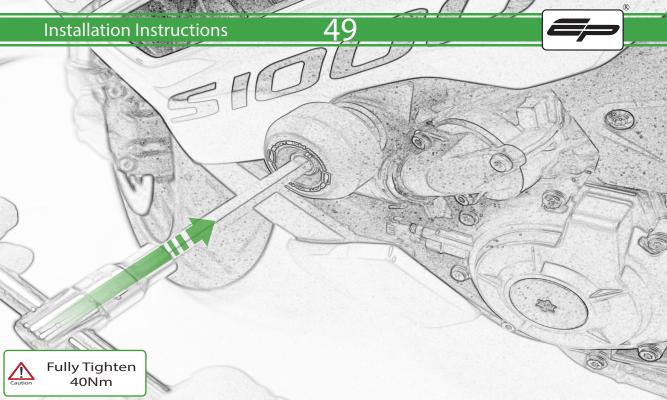

## Kit Contents PRN015589

- A 1 x L/H Bracket
- B 1 x R/H Bracket
- © 1 x R/H Front Frame Spacer (2 Dots)
- D 1 x R/H Rear Frame Spacer (3 Dots)
- **E** 1 x M12 x 65 x 1.25 Caphead
- F 1 x M12 x 55 x 1.25 Caphead
- G 1 x M10 x 75 x 1.5 Caphead
- ⊕ 1 x M10 x 80 x 1.5 Caphead
- ① 2 x M10 x 70 x 1.5 Caphead
- ① 2 x Bobbin Spacers
- K 2 x Bobbin Head
- L 2 x Poly Washer

(M) 2 x M12 Washer

N 2 x L/H Frame Spacer (1 Dot)

It is recommended that periodic inspections are made to ensure that all bolts are tightend to the specified torque settings.

Should the bike be involved in an accident a thorough inspection should be made and any components that have taken an impact, no matter how small, be replaced