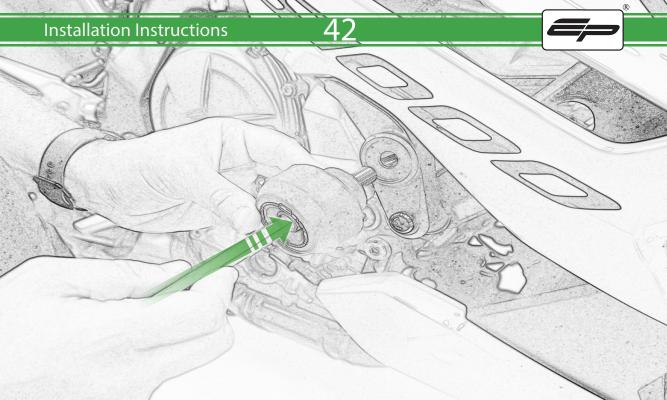

(M) 2 x M12 Washer

N 2 x L/H Frame Spacer (1 Dot)

It is recommended that periodic inspections are made to ensure that all bolts are tightend to the specified torque settings.

Should the bike be involved in an accident a thorough inspection should be made and any components that have taken an impact, no matter how small, be replaced