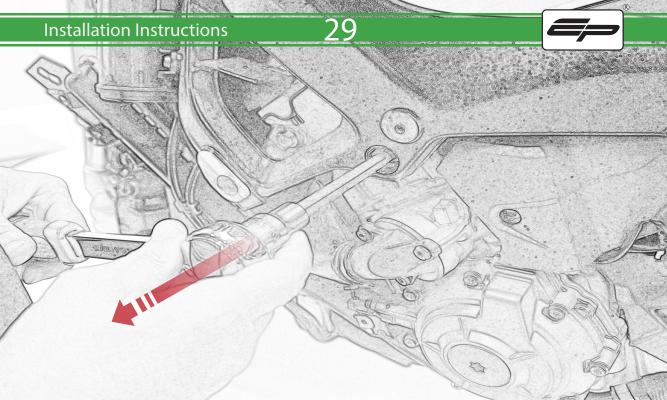

## Kit Contents PRN015589

- A 1 x L/H Bracket
- B 1 x R/H Bracket
- © 1 x R/H Front Frame Spacer (2 Dots)
- D 1 x R/H Rear Frame Spacer (3 Dots)
- **E** 1 x M12 x 65 x 1.25 Caphead
- F 1 x M12 x 55 x 1.25 Caphead
- G 1 x M10 x 75 x 1.5 Caphead
- ⊕ 1 x M10 x 80 x 1.5 Caphead
- ① 2 x M10 x 70 x 1.5 Caphead
- ① 2 x Bobbin Spacers
- K 2 x Bobbin Head
- L 2 x Poly Washer

(M) 2 x M12 Washer

N 2 x L/H Frame Spacer (1 Dot)

It is recommended that periodic inspections are made to ensure that all bolts are tightend to the specified torque settings.

Should the bike be involved in an accident a thorough inspection should be made and any components that have taken an impact, no matter how small, be replaced