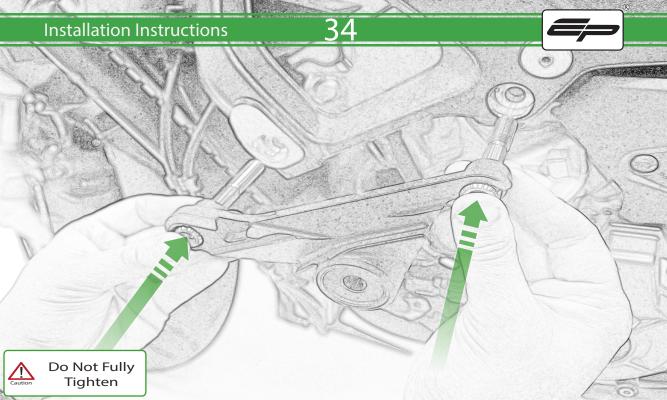

## Kit Contents PRN015589

- A 1 x L/H Bracket
- B 1 x R/H Bracket
- © 1 x R/H Front Frame Spacer (2 Dots)
- D 1 x R/H Rear Frame Spacer (3 Dots)
- **E** 1 x M12 x 65 x 1.25 Caphead
- F 1 x M12 x 55 x 1.25 Caphead
- G 1 x M10 x 75 x 1.5 Caphead
- ⊕ 1 x M10 x 80 x 1.5 Caphead
- ① 2 x M10 x 70 x 1.5 Caphead
- ① 2 x Bobbin Spacers
- K 2 x Bobbin Head
- L 2 x Poly Washer

(M) 2 x M12 Washer

N 2 x L/H Frame Spacer (1 Dot)

It is recommended that periodic inspections are made to ensure that all bolts are tightend to the specified torque settings.

Should the bike be involved in an accident a thorough inspection should be made and any components that have taken an impact, no matter how small, be replaced