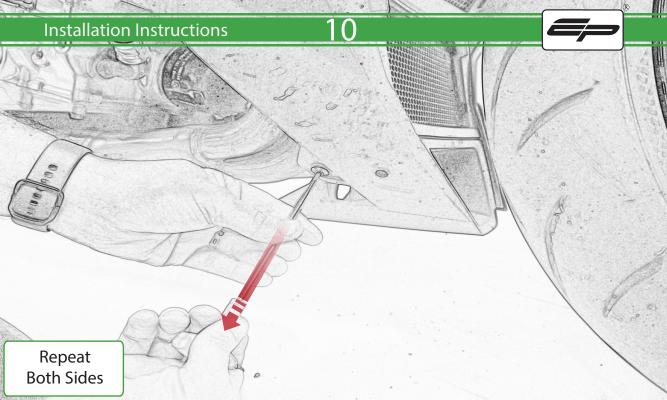

(M) 2 x M12 Washer

N 2 x L/H Frame Spacer (1 Dot)

It is recommended that periodic inspections are made to ensure that all bolts are tightend to the specified torque settings.

Should the bike be involved in an accident a thorough inspection should be made and any components that have taken an impact, no matter how small, be replaced