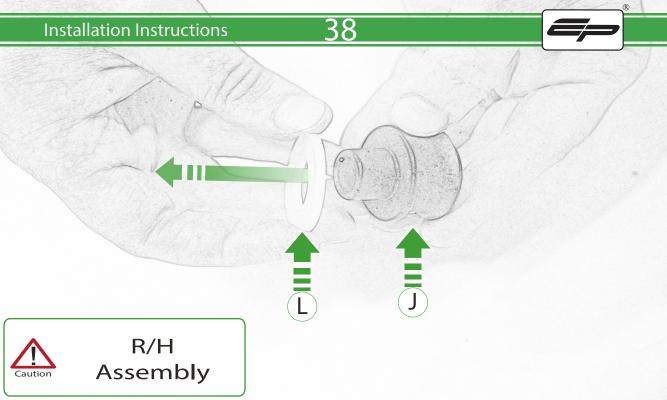

## Kit Contents PRN015589

- A 1 x L/H Bracket
- B 1 x R/H Bracket
- © 1 x R/H Front Frame Spacer (2 Dots)
- D 1 x R/H Rear Frame Spacer (3 Dots)
- **E** 1 x M12 x 65 x 1.25 Caphead
- F 1 x M12 x 55 x 1.25 Caphead
- G 1 x M10 x 75 x 1.5 Caphead
- ⊕ 1 x M10 x 80 x 1.5 Caphead
- ① 2 x M10 x 70 x 1.5 Caphead
- ① 2 x Bobbin Spacers
- K 2 x Bobbin Head
- L 2 x Poly Washer

(M) 2 x M12 Washer

N 2 x L/H Frame Spacer (1 Dot)

It is recommended that periodic inspections are made to ensure that all bolts are tightend to the specified torque settings.

Should the bike be involved in an accident a thorough inspection should be made and any components that have taken an impact, no matter how small, be replaced