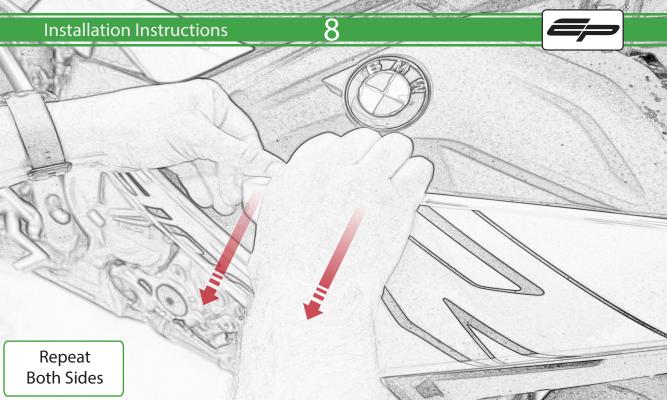

## Kit Contents PRN015589

- A 1 x L/H Bracket
- B 1 x R/H Bracket
- © 1 x R/H Front Frame Spacer (2 Dots)
- D 1 x R/H Rear Frame Spacer (3 Dots)
- **E** 1 x M12 x 65 x 1.25 Caphead
- F 1 x M12 x 55 x 1.25 Caphead
- G 1 x M10 x 75 x 1.5 Caphead
- ⊕ 1 x M10 x 80 x 1.5 Caphead
- ① 2 x M10 x 70 x 1.5 Caphead
- ① 2 x Bobbin Spacers
- K 2 x Bobbin Head
- L 2 x Poly Washer

(M) 2 x M12 Washer

N 2 x L/H Frame Spacer (1 Dot)

It is recommended that periodic inspections are made to ensure that all bolts are tightend to the specified torque settings.

Should the bike be involved in an accident a thorough inspection should be made and any components that have taken an impact, no matter how small, be replaced