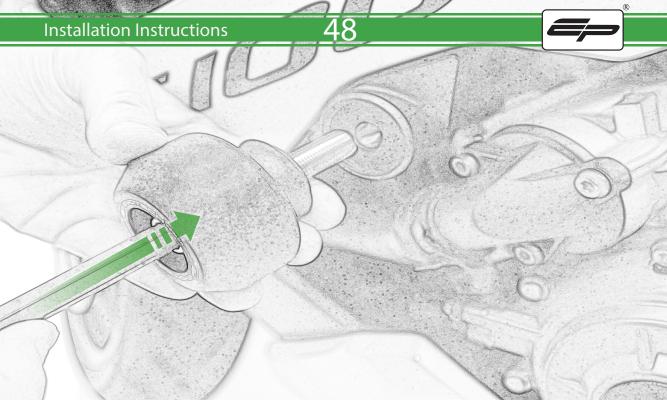

## Kit Contents PRN015589

- A 1 x L/H Bracket
- B 1 x R/H Bracket
- © 1 x R/H Front Frame Spacer (2 Dots)
- D 1 x R/H Rear Frame Spacer (3 Dots)
- **E** 1 x M12 x 65 x 1.25 Caphead
- F 1 x M12 x 55 x 1.25 Caphead
- G 1 x M10 x 75 x 1.5 Caphead
- ⊕ 1 x M10 x 80 x 1.5 Caphead
- ① 2 x M10 x 70 x 1.5 Caphead
- ① 2 x Bobbin Spacers
- K 2 x Bobbin Head
- L 2 x Poly Washer

(M) 2 x M12 Washer

N 2 x L/H Frame Spacer (1 Dot)

It is recommended that periodic inspections are made to ensure that all bolts are tightend to the specified torque settings.

Should the bike be involved in an accident a thorough inspection should be made and any components that have taken an impact, no matter how small, be replaced