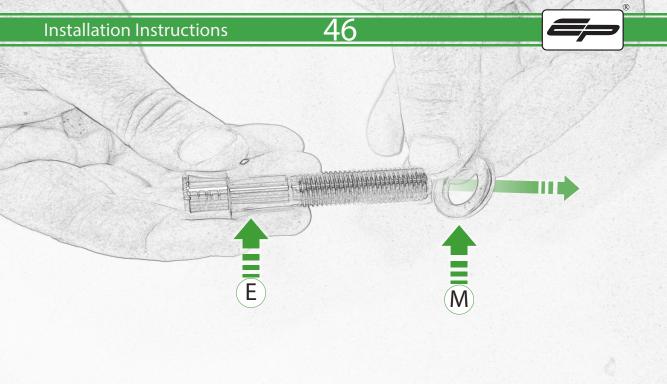

## Kit Contents PRN015589

- A 1 x L/H Bracket
- B 1 x R/H Bracket
- © 1 x R/H Front Frame Spacer (2 Dots)
- D 1 x R/H Rear Frame Spacer (3 Dots)
- **E** 1 x M12 x 65 x 1.25 Caphead
- F 1 x M12 x 55 x 1.25 Caphead
- G 1 x M10 x 75 x 1.5 Caphead
- ⊕ 1 x M10 x 80 x 1.5 Caphead
- ① 2 x M10 x 70 x 1.5 Caphead
- ① 2 x Bobbin Spacers
- K 2 x Bobbin Head
- L 2 x Poly Washer

(M) 2 x M12 Washer

N 2 x L/H Frame Spacer (1 Dot)

It is recommended that periodic inspections are made to ensure that all bolts are tightend to the specified torque settings.

Should the bike be involved in an accident a thorough inspection should be made and any components that have taken an impact, no matter how small, be replaced