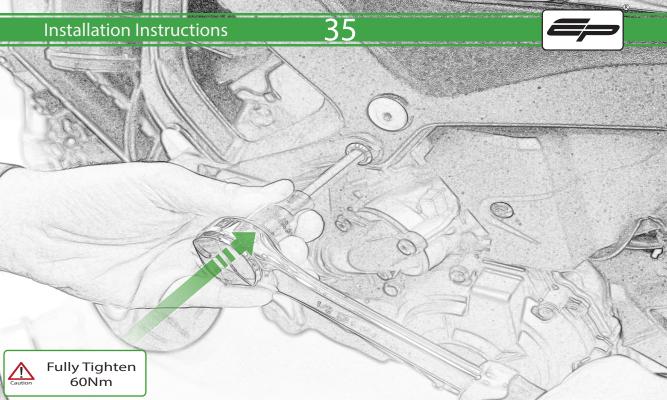

## Kit Contents PRN015589

- A 1 x L/H Bracket
- B 1 x R/H Bracket
- © 1 x R/H Front Frame Spacer (2 Dots)
- D 1 x R/H Rear Frame Spacer (3 Dots)
- **E** 1 x M12 x 65 x 1.25 Caphead
- F 1 x M12 x 55 x 1.25 Caphead
- G 1 x M10 x 75 x 1.5 Caphead
- ⊕ 1 x M10 x 80 x 1.5 Caphead
- ① 2 x M10 x 70 x 1.5 Caphead
- ① 2 x Bobbin Spacers
- K 2 x Bobbin Head
- L 2 x Poly Washer

(M) 2 x M12 Washer

N 2 x L/H Frame Spacer (1 Dot)

It is recommended that periodic inspections are made to ensure that all bolts are tightend to the specified torque settings.

Should the bike be involved in an accident a thorough inspection should be made and any components that have taken an impact, no matter how small, be replaced