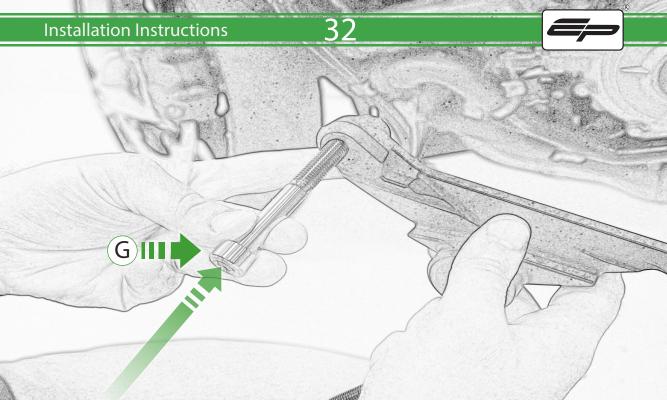

## Kit Contents PRN015589

- A 1 x L/H Bracket
- B 1 x R/H Bracket
- © 1 x R/H Front Frame Spacer (2 Dots)
- D 1 x R/H Rear Frame Spacer (3 Dots)
- **E** 1 x M12 x 65 x 1.25 Caphead
- F 1 x M12 x 55 x 1.25 Caphead
- G 1 x M10 x 75 x 1.5 Caphead
- ⊕ 1 x M10 x 80 x 1.5 Caphead
- ① 2 x M10 x 70 x 1.5 Caphead
- ① 2 x Bobbin Spacers
- K 2 x Bobbin Head
- L 2 x Poly Washer