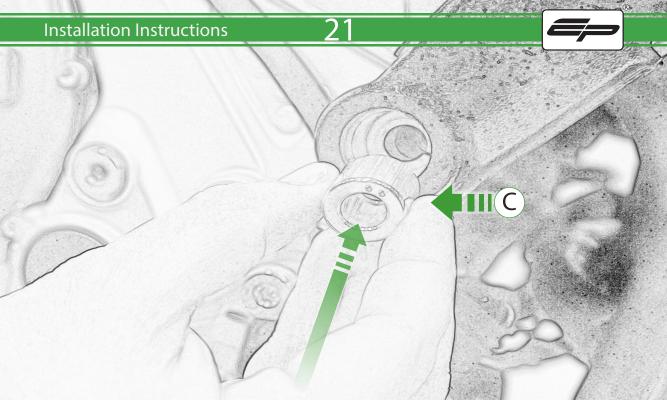

## Kit Contents PRN015589

- A 1 x L/H Bracket
- B 1 x R/H Bracket
- © 1 x R/H Front Frame Spacer (2 Dots)
- D 1 x R/H Rear Frame Spacer (3 Dots)
- **E** 1 x M12 x 65 x 1.25 Caphead
- F 1 x M12 x 55 x 1.25 Caphead
- G 1 x M10 x 75 x 1.5 Caphead
- ⊕ 1 x M10 x 80 x 1.5 Caphead
- ① 2 x M10 x 70 x 1.5 Caphead
- ① 2 x Bobbin Spacers
- K 2 x Bobbin Head
- L 2 x Poly Washer