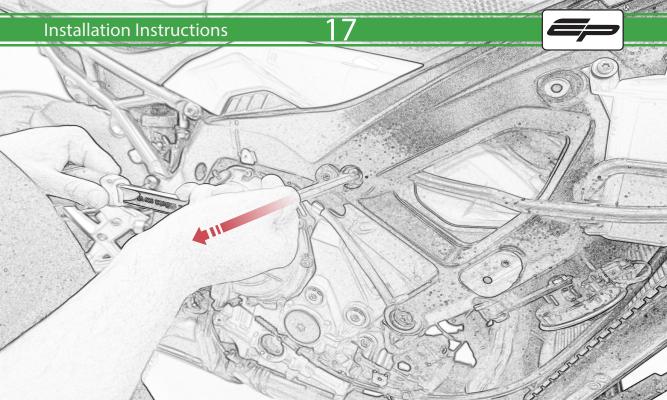

## Kit Contents PRN015589

- A 1 x L/H Bracket
- B 1 x R/H Bracket
- © 1 x R/H Front Frame Spacer (2 Dots)
- D 1 x R/H Rear Frame Spacer (3 Dots)
- **E** 1 x M12 x 65 x 1.25 Caphead
- F 1 x M12 x 55 x 1.25 Caphead
- G 1 x M10 x 75 x 1.5 Caphead
- ⊕ 1 x M10 x 80 x 1.5 Caphead
- ① 2 x M10 x 70 x 1.5 Caphead
- ① 2 x Bobbin Spacers
- K 2 x Bobbin Head
- L 2 x Poly Washer

(M) 2 x M12 Washer

N 2 x L/H Frame Spacer (1 Dot)

It is recommended that periodic inspections are made to ensure that all bolts are tightend to the specified torque settings.

Should the bike be involved in an accident a thorough inspection should be made and any components that have taken an impact, no matter how small, be replaced