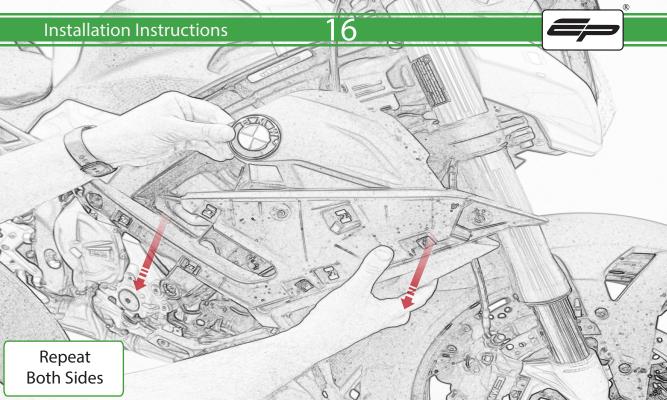

## Kit Contents PRN015589

- A 1 x L/H Bracket
- B 1 x R/H Bracket
- © 1 x R/H Front Frame Spacer (2 Dots)
- D 1 x R/H Rear Frame Spacer (3 Dots)
- **E** 1 x M12 x 65 x 1.25 Caphead
- F 1 x M12 x 55 x 1.25 Caphead
- G 1 x M10 x 75 x 1.5 Caphead
- ⊕ 1 x M10 x 80 x 1.5 Caphead
- ① 2 x M10 x 70 x 1.5 Caphead
- ① 2 x Bobbin Spacers
- K 2 x Bobbin Head
- L 2 x Poly Washer

(M) 2 x M12 Washer

N 2 x L/H Frame Spacer (1 Dot)

It is recommended that periodic inspections are made to ensure that all bolts are tightend to the specified torque settings.

Should the bike be involved in an accident a thorough inspection should be made and any components that have taken an impact, no matter how small, be replaced