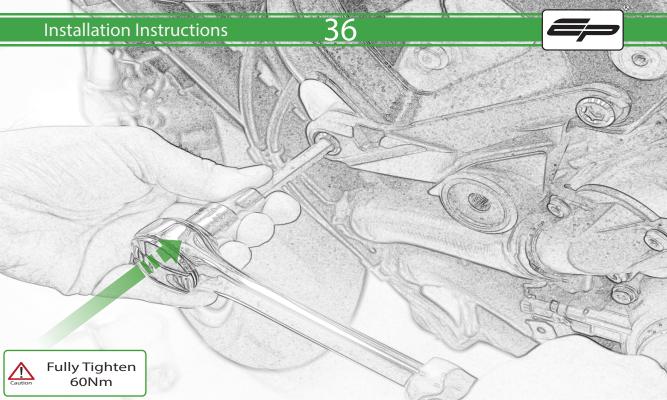

## Kit Contents PRN015589

- A 1 x L/H Bracket
- B 1 x R/H Bracket
- © 1 x R/H Front Frame Spacer (2 Dots)
- D 1 x R/H Rear Frame Spacer (3 Dots)
- **E** 1 x M12 x 65 x 1.25 Caphead
- F 1 x M12 x 55 x 1.25 Caphead
- G 1 x M10 x 75 x 1.5 Caphead
- ⊕ 1 x M10 x 80 x 1.5 Caphead
- ① 2 x M10 x 70 x 1.5 Caphead
- ① 2 x Bobbin Spacers
- K 2 x Bobbin Head
- L 2 x Poly Washer

(M) 2 x M12 Washer

N 2 x L/H Frame Spacer (1 Dot)

It is recommended that periodic inspections are made to ensure that all bolts are tightend to the specified torque settings.

Should the bike be involved in an accident a thorough inspection should be made and any components that have taken an impact, no matter how small, be replaced