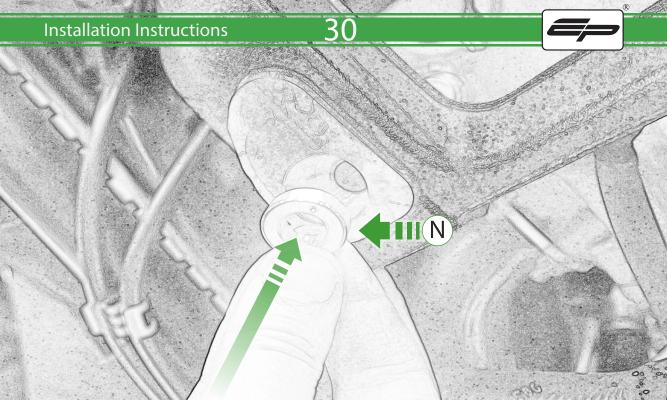

(M) 2 x M12 Washer

N 2 x L/H Frame Spacer (1 Dot)

It is recommended that periodic inspections are made to ensure that all bolts are tightend to the specified torque settings.

Should the bike be involved in an accident a thorough inspection should be made and any components that have taken an impact, no matter how small, be replaced