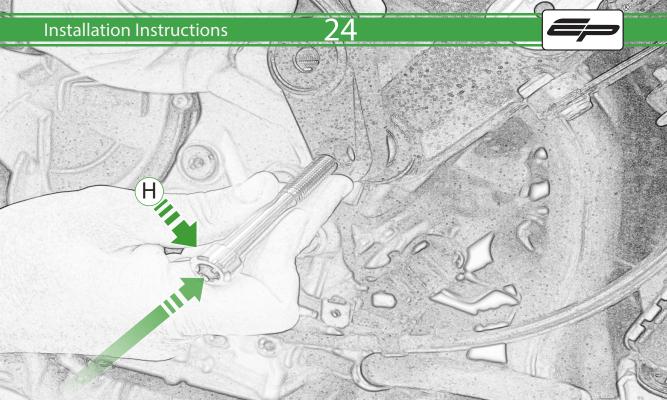

## Kit Contents PRN015589

- A 1 x L/H Bracket
- B 1 x R/H Bracket
- © 1 x R/H Front Frame Spacer (2 Dots)
- D 1 x R/H Rear Frame Spacer (3 Dots)
- **E** 1 x M12 x 65 x 1.25 Caphead
- F 1 x M12 x 55 x 1.25 Caphead
- G 1 x M10 x 75 x 1.5 Caphead
- ⊕ 1 x M10 x 80 x 1.5 Caphead
- ① 2 x M10 x 70 x 1.5 Caphead
- ① 2 x Bobbin Spacers
- K 2 x Bobbin Head
- L 2 x Poly Washer