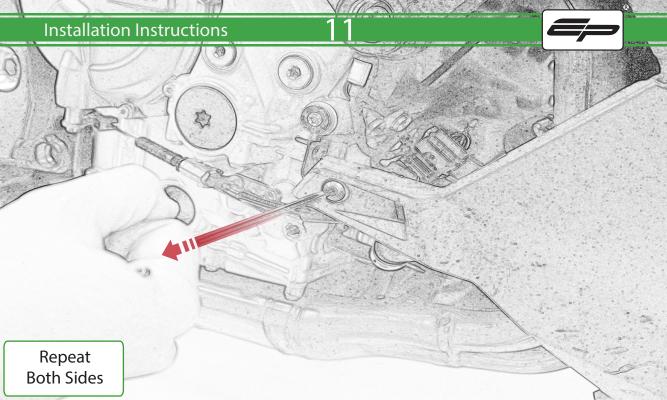

(M) 2 x M12 Washer

N 2 x L/H Frame Spacer (1 Dot)

It is recommended that periodic inspections are made to ensure that all bolts are tightend to the specified torque settings.

Should the bike be involved in an accident a thorough inspection should be made and any components that have taken an impact, no matter how small, be replaced