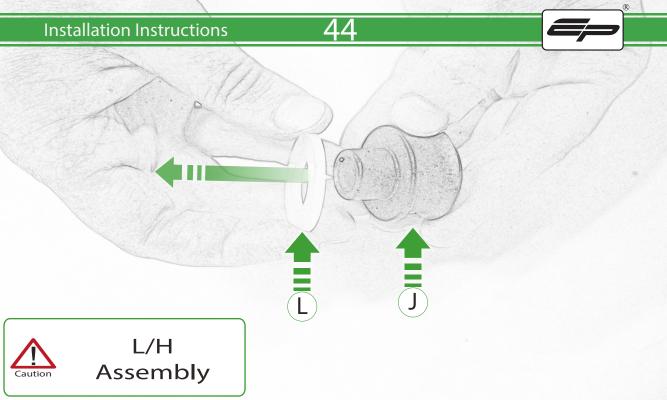

## Kit Contents PRN015589

- A 1 x L/H Bracket
- B 1 x R/H Bracket
- © 1 x R/H Front Frame Spacer (2 Dots)
- D 1 x R/H Rear Frame Spacer (3 Dots)
- **E** 1 x M12 x 65 x 1.25 Caphead
- F 1 x M12 x 55 x 1.25 Caphead
- G 1 x M10 x 75 x 1.5 Caphead
- ⊕ 1 x M10 x 80 x 1.5 Caphead
- ① 2 x M10 x 70 x 1.5 Caphead
- ① 2 x Bobbin Spacers
- K 2 x Bobbin Head
- L 2 x Poly Washer

(M) 2 x M12 Washer

N 2 x L/H Frame Spacer (1 Dot)

It is recommended that periodic inspections are made to ensure that all bolts are tightend to the specified torque settings.

Should the bike be involved in an accident a thorough inspection should be made and any components that have taken an impact, no matter how small, be replaced