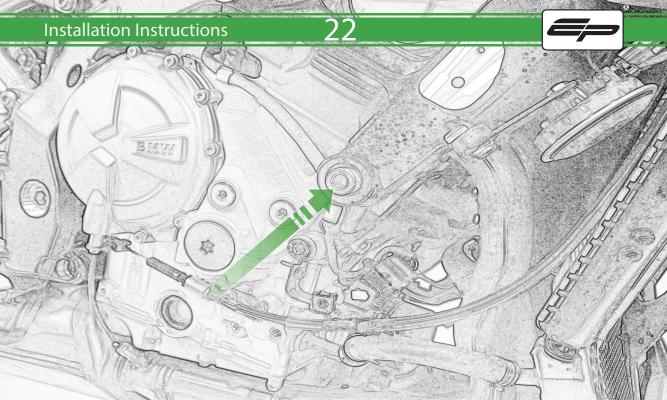

## Kit Contents PRN015589

- A 1 x L/H Bracket
- B 1 x R/H Bracket
- © 1 x R/H Front Frame Spacer (2 Dots)
- D 1 x R/H Rear Frame Spacer (3 Dots)
- **E** 1 x M12 x 65 x 1.25 Caphead
- F 1 x M12 x 55 x 1.25 Caphead
- G 1 x M10 x 75 x 1.5 Caphead
- ⊕ 1 x M10 x 80 x 1.5 Caphead
- ① 2 x M10 x 70 x 1.5 Caphead
- ① 2 x Bobbin Spacers
- K 2 x Bobbin Head
- L 2 x Poly Washer