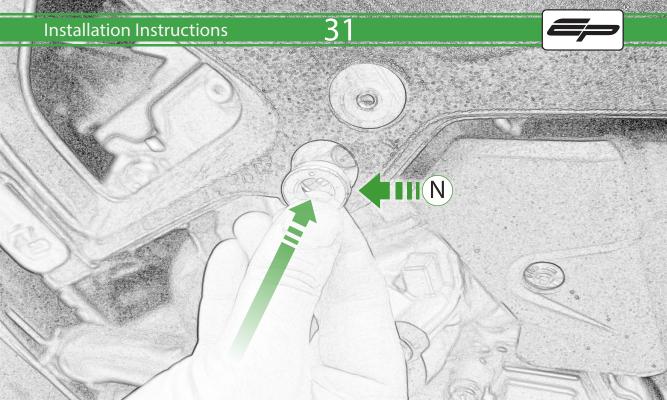

(M) 2 x M12 Washer

N 2 x L/H Frame Spacer (1 Dot)

It is recommended that periodic inspections are made to ensure that all bolts are tightend to the specified torque settings.

Should the bike be involved in an accident a thorough inspection should be made and any components that have taken an impact, no matter how small, be replaced