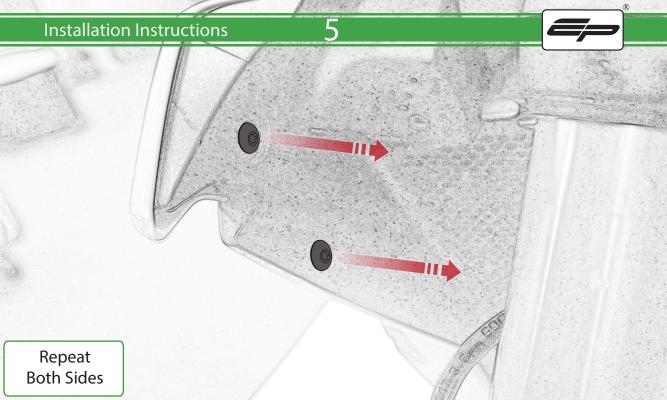

## Kit Contents PRN015589

- A 1 x L/H Bracket
- B 1 x R/H Bracket
- © 1 x R/H Front Frame Spacer (2 Dots)
- D 1 x R/H Rear Frame Spacer (3 Dots)
- **E** 1 x M12 x 65 x 1.25 Caphead
- F 1 x M12 x 55 x 1.25 Caphead
- G 1 x M10 x 75 x 1.5 Caphead
- ⊕ 1 x M10 x 80 x 1.5 Caphead
- ① 2 x M10 x 70 x 1.5 Caphead
- ① 2 x Bobbin Spacers
- K 2 x Bobbin Head
- L 2 x Poly Washer

(M) 2 x M12 Washer

N 2 x L/H Frame Spacer (1 Dot)

It is recommended that periodic inspections are made to ensure that all bolts are tightend to the specified torque settings.

Should the bike be involved in an accident a thorough inspection should be made and any components that have taken an impact, no matter how small, be replaced