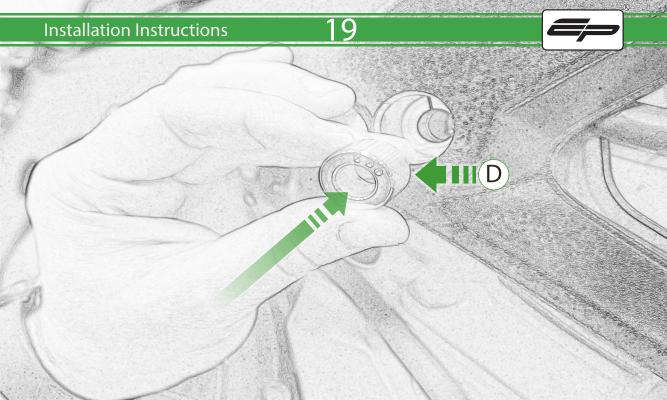

## Kit Contents PRN015589

- A 1 x L/H Bracket
- B 1 x R/H Bracket
- © 1 x R/H Front Frame Spacer (2 Dots)
- D 1 x R/H Rear Frame Spacer (3 Dots)
- **E** 1 x M12 x 65 x 1.25 Caphead
- F 1 x M12 x 55 x 1.25 Caphead
- G 1 x M10 x 75 x 1.5 Caphead
- ⊕ 1 x M10 x 80 x 1.5 Caphead
- ① 2 x M10 x 70 x 1.5 Caphead
- ① 2 x Bobbin Spacers
- K 2 x Bobbin Head
- L 2 x Poly Washer

(M) 2 x M12 Washer

N 2 x L/H Frame Spacer (1 Dot)

It is recommended that periodic inspections are made to ensure that all bolts are tightend to the specified torque settings.

Should the bike be involved in an accident a thorough inspection should be made and any components that have taken an impact, no matter how small, be replaced