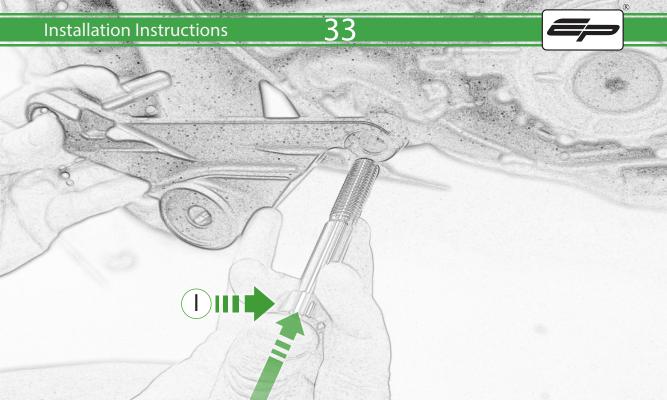

## Kit Contents PRN015589

- A 1 x L/H Bracket
- B 1 x R/H Bracket
- © 1 x R/H Front Frame Spacer (2 Dots)
- D 1 x R/H Rear Frame Spacer (3 Dots)
- **E** 1 x M12 x 65 x 1.25 Caphead
- F 1 x M12 x 55 x 1.25 Caphead
- G 1 x M10 x 75 x 1.5 Caphead
- ⊕ 1 x M10 x 80 x 1.5 Caphead
- ① 2 x M10 x 70 x 1.5 Caphead
- ① 2 x Bobbin Spacers
- K 2 x Bobbin Head
- L 2 x Poly Washer

(M) 2 x M12 Washer

N 2 x L/H Frame Spacer (1 Dot)

It is recommended that periodic inspections are made to ensure that all bolts are tightend to the specified torque settings.

Should the bike be involved in an accident a thorough inspection should be made and any components that have taken an impact, no matter how small, be replaced