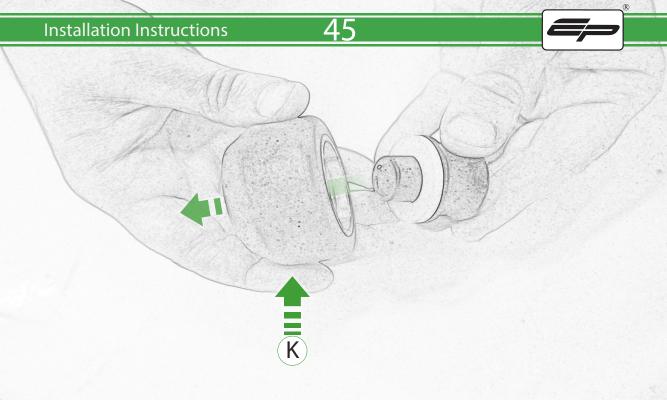

## Kit Contents PRN015589

- A 1 x L/H Bracket
- B 1 x R/H Bracket
- © 1 x R/H Front Frame Spacer (2 Dots)
- D 1 x R/H Rear Frame Spacer (3 Dots)
- **E** 1 x M12 x 65 x 1.25 Caphead
- F 1 x M12 x 55 x 1.25 Caphead
- G 1 x M10 x 75 x 1.5 Caphead
- ⊕ 1 x M10 x 80 x 1.5 Caphead
- ① 2 x M10 x 70 x 1.5 Caphead
- ① 2 x Bobbin Spacers
- K 2 x Bobbin Head
- L 2 x Poly Washer

(M) 2 x M12 Washer

N 2 x L/H Frame Spacer (1 Dot)

It is recommended that periodic inspections are made to ensure that all bolts are tightend to the specified torque settings.

Should the bike be involved in an accident a thorough inspection should be made and any components that have taken an impact, no matter how small, be replaced