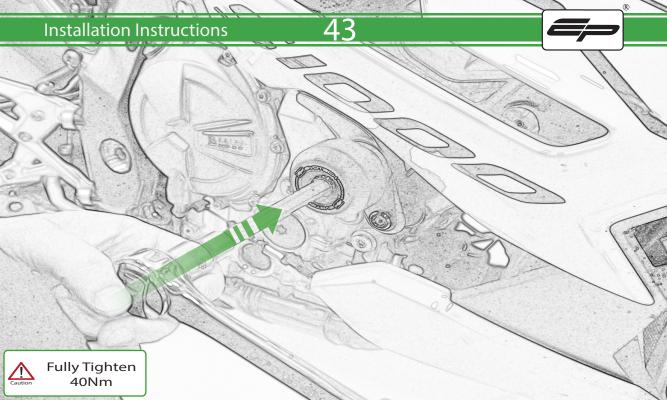

(M) 2 x M12 Washer

N 2 x L/H Frame Spacer (1 Dot)

It is recommended that periodic inspections are made to ensure that all bolts are tightend to the specified torque settings.

Should the bike be involved in an accident a thorough inspection should be made and any components that have taken an impact, no matter how small, be replaced