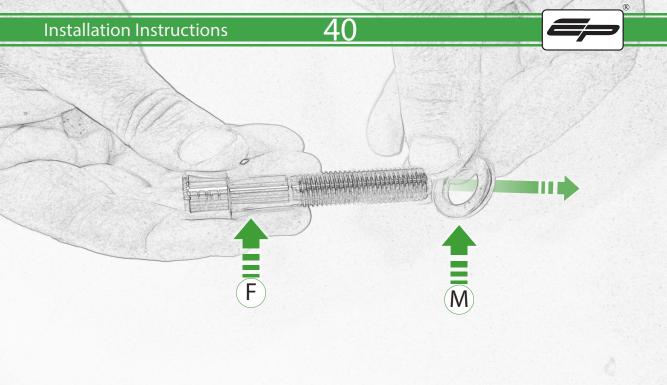

## Kit Contents PRN015589

- A 1 x L/H Bracket
- B 1 x R/H Bracket
- © 1 x R/H Front Frame Spacer (2 Dots)
- D 1 x R/H Rear Frame Spacer (3 Dots)
- **E** 1 x M12 x 65 x 1.25 Caphead
- F 1 x M12 x 55 x 1.25 Caphead
- G 1 x M10 x 75 x 1.5 Caphead
- ⊕ 1 x M10 x 80 x 1.5 Caphead
- ① 2 x M10 x 70 x 1.5 Caphead
- ① 2 x Bobbin Spacers
- K 2 x Bobbin Head
- L 2 x Poly Washer

(M) 2 x M12 Washer

N 2 x L/H Frame Spacer (1 Dot)

It is recommended that periodic inspections are made to ensure that all bolts are tightend to the specified torque settings.

Should the bike be involved in an accident a thorough inspection should be made and any components that have taken an impact, no matter how small, be replaced