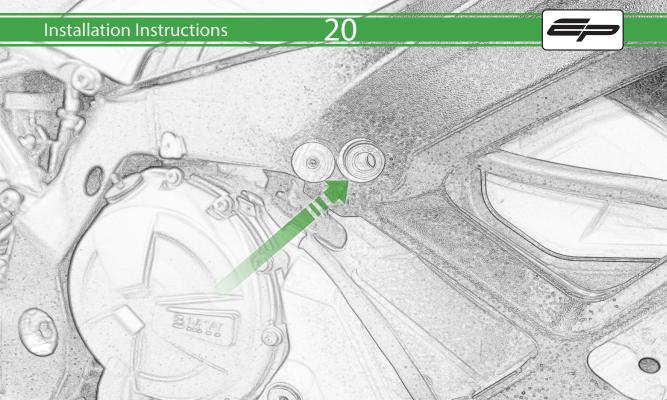

## Kit Contents PRN015589

- A 1 x L/H Bracket
- B 1 x R/H Bracket
- © 1 x R/H Front Frame Spacer (2 Dots)
- D 1 x R/H Rear Frame Spacer (3 Dots)
- **E** 1 x M12 x 65 x 1.25 Caphead
- F 1 x M12 x 55 x 1.25 Caphead
- G 1 x M10 x 75 x 1.5 Caphead
- ⊕ 1 x M10 x 80 x 1.5 Caphead
- ① 2 x M10 x 70 x 1.5 Caphead
- ① 2 x Bobbin Spacers
- K 2 x Bobbin Head
- L 2 x Poly Washer

(M) 2 x M12 Washer

N 2 x L/H Frame Spacer (1 Dot)

It is recommended that periodic inspections are made to ensure that all bolts are tightend to the specified torque settings.

Should the bike be involved in an accident a thorough inspection should be made and any components that have taken an impact, no matter how small, be replaced