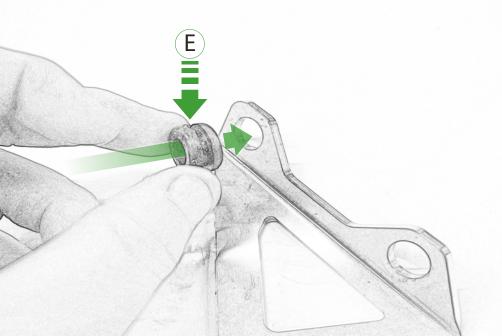

## Kit Contents PRN015685

- A 1 x Inner Grill
- **B** 2 x M4 Flange Nut
- © 2 x M6 x 12 Caphead Bolt
- D 5 x M6 x 16 Button Head Bolts
- **E** 5 x Grommet
- F 5 x Top Hat Nut