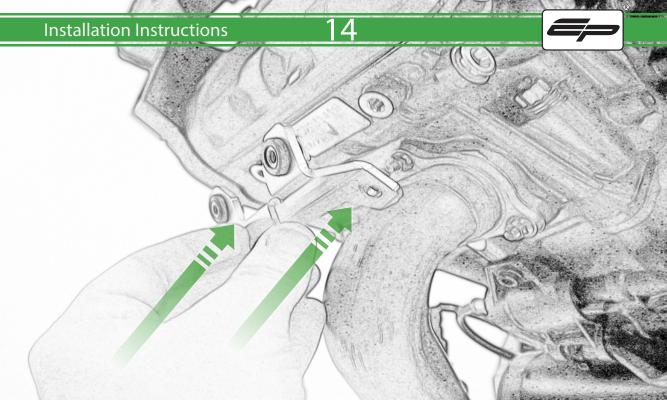

www.evotech-performance.com

Ducati Monster Engine Guard Instructions

## **Installation Instructions**



## Kit Contents PRN015685

- A 1 x Inner Grill
- **B** 2 x M4 Flange Nut
- © 2 x M6 x 12 Caphead Bolt
- D 5 x M6 x 16 Button Head Bolts
- **E** 5 x Grommet
- F 5 x Top Hat Nut





























































## igwedge essential checks igwedge



It is recommended that periodic inspections are made to ensure that all bolts are tightend to the specified torque settings.

Should the bike be involved in an accident a thorough inspection should be made and any components that have taken an impact, no matter how small, be replaced





www.evotech-performance.com