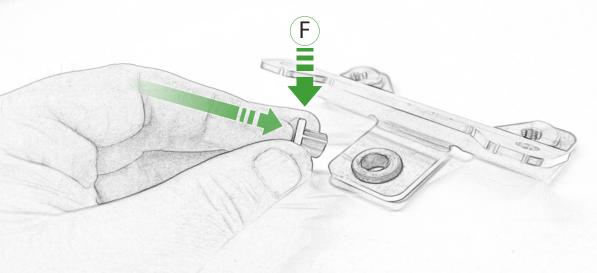

## Kit Contents PRN015685

- A 1 x Inner Grill
- **B** 2 x M4 Flange Nut
- © 2 x M6 x 12 Caphead Bolt
- D 5 x M6 x 16 Button Head Bolts
- **E** 5 x Grommet
- F 5 x Top Hat Nut