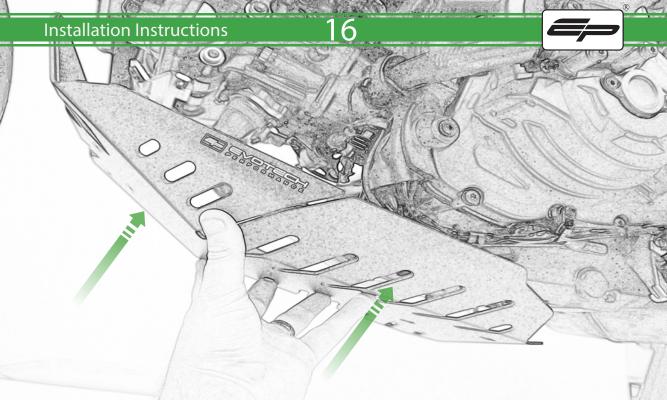

## Kit Contents PRN015685

- A 1 x Inner Grill
- **B** 2 x M4 Flange Nut
- © 2 x M6 x 12 Caphead Bolt
- D 5 x M6 x 16 Button Head Bolts
- **E** 5 x Grommet
- F 5 x Top Hat Nut