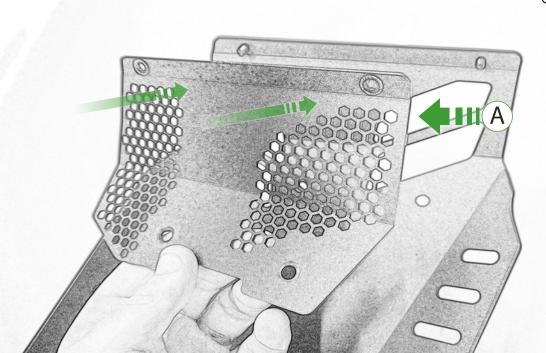

## Kit Contents PRN015685

- A 1 x Inner Grill
- **B** 2 x M4 Flange Nut
- © 2 x M6 x 12 Caphead Bolt
- D 5 x M6 x 16 Button Head Bolts
- **E** 5 x Grommet
- F 5 x Top Hat Nut