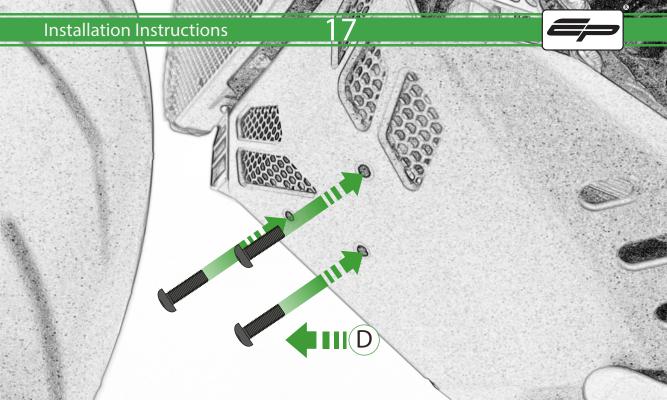

## Kit Contents PRN015685

- A 1 x Inner Grill
- **B** 2 x M4 Flange Nut
- © 2 x M6 x 12 Caphead Bolt
- D 5 x M6 x 16 Button Head Bolts
- **E** 5 x Grommet
- F 5 x Top Hat Nut