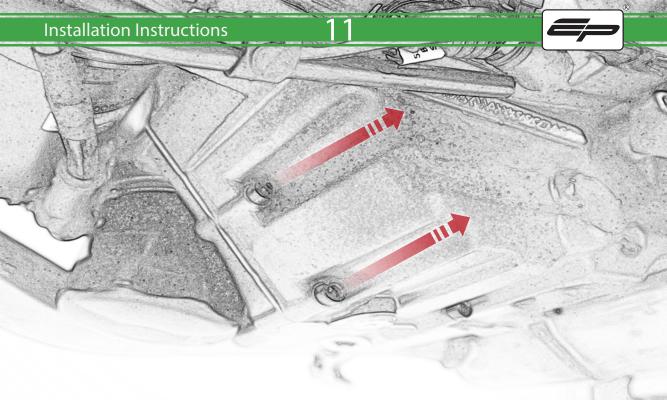

www.evotech-performance.com

Ducati Monster Engine Guard Instructions

## **Installation Instructions**



## Kit Contents PRN015685

- A 1 x Inner Grill
- **B** 2 x M4 Flange Nut
- © 2 x M6 x 12 Caphead Bolt
- D 5 x M6 x 16 Button Head Bolts
- **E** 5 x Grommet
- F 5 x Top Hat Nut





























































## igwedge essential checks igwedge



It is recommended that periodic inspections are made to ensure that all bolts are tightend to the specified torque settings.

Should the bike be involved in an accident a thorough inspection should be made and any components that have taken an impact, no matter how small, be replaced





www.evotech-performance.com