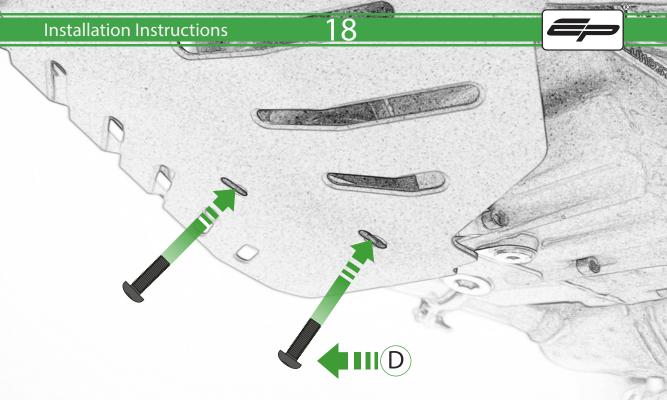

## Kit Contents PRN015685

- A 1 x Inner Grill
- **B** 2 x M4 Flange Nut
- © 2 x M6 x 12 Caphead Bolt
- D 5 x M6 x 16 Button Head Bolts
- **E** 5 x Grommet
- F 5 x Top Hat Nut