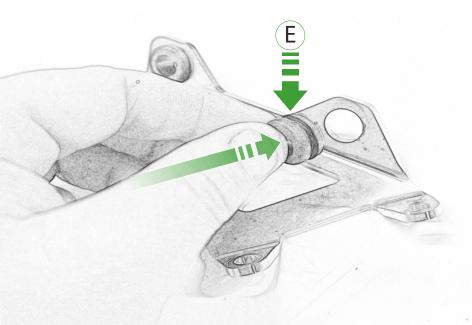

## Kit Contents PRN015685

- A 1 x Inner Grill
- **B** 2 x M4 Flange Nut
- © 2 x M6 x 12 Caphead Bolt
- D 5 x M6 x 16 Button Head Bolts
- **E** 5 x Grommet
- F 5 x Top Hat Nut