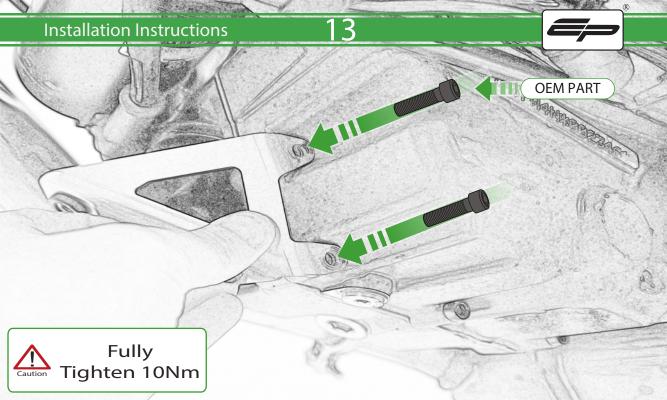

## **Installation Instructions**

## igwedge essential checks igwedge

It is recommended that periodic inspections are made to ensure that all bolts are tightend to the specified torque settings.

Should the bike be involved in an accident a thorough inspection should be made and any components that have taken an impact, no matter how small, be replaced