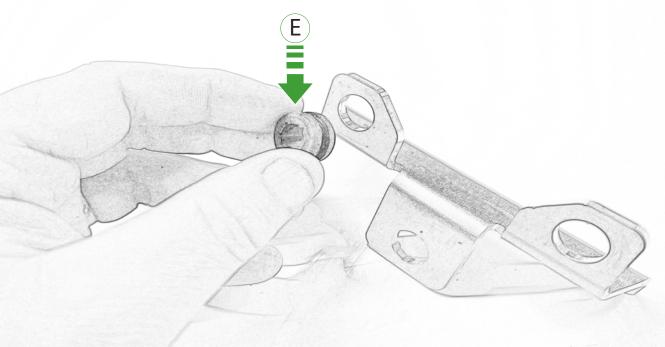

## Kit Contents PRN015685

- A 1 x Inner Grill
- **B** 2 x M4 Flange Nut
- © 2 x M6 x 12 Caphead Bolt
- D 5 x M6 x 16 Button Head Bolts
- **E** 5 x Grommet
- F 5 x Top Hat Nut