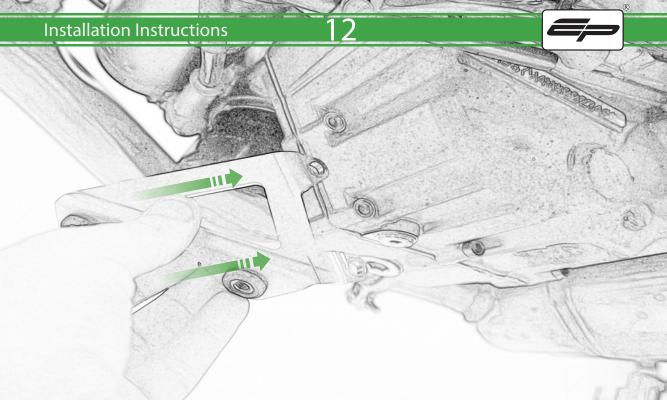

www.evotech-performance.com

Ducati Monster Engine Guard Instructions

## **Installation Instructions**



## Kit Contents PRN015685

- A 1 x Inner Grill
- **B** 2 x M4 Flange Nut
- © 2 x M6 x 12 Caphead Bolt
- D 5 x M6 x 16 Button Head Bolts
- **E** 5 x Grommet
- F 5 x Top Hat Nut





























































## igwedge essential checks igwedge



It is recommended that periodic inspections are made to ensure that all bolts are tightend to the specified torque settings.

Should the bike be involved in an accident a thorough inspection should be made and any components that have taken an impact, no matter how small, be replaced





www.evotech-performance.com