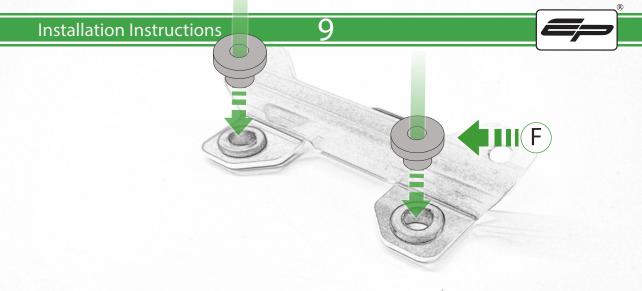

## Kit Contents PRN015685

- A 1 x Inner Grill
- **B** 2 x M4 Flange Nut
- © 2 x M6 x 12 Caphead Bolt
- D 5 x M6 x 16 Button Head Bolts
- **E** 5 x Grommet
- F 5 x Top Hat Nut