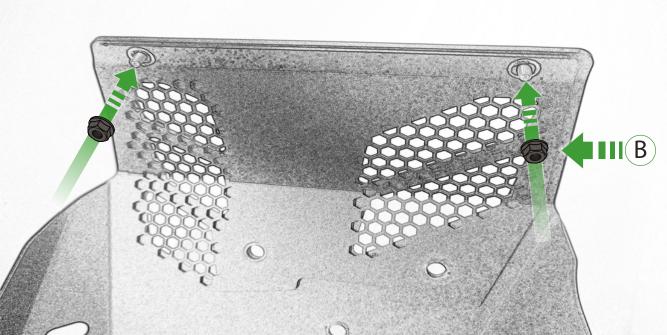

## Kit Contents PRN015685

- A 1 x Inner Grill
- **B** 2 x M4 Flange Nut
- © 2 x M6 x 12 Caphead Bolt
- D 5 x M6 x 16 Button Head Bolts
- **E** 5 x Grommet
- F 5 x Top Hat Nut