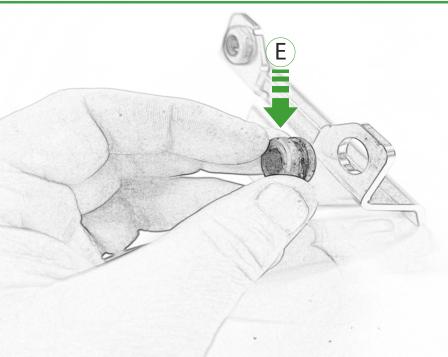

## Kit Contents PRN015685

- A 1 x Inner Grill
- **B** 2 x M4 Flange Nut
- © 2 x M6 x 12 Caphead Bolt
- D 5 x M6 x 16 Button Head Bolts
- **E** 5 x Grommet
- F 5 x Top Hat Nut