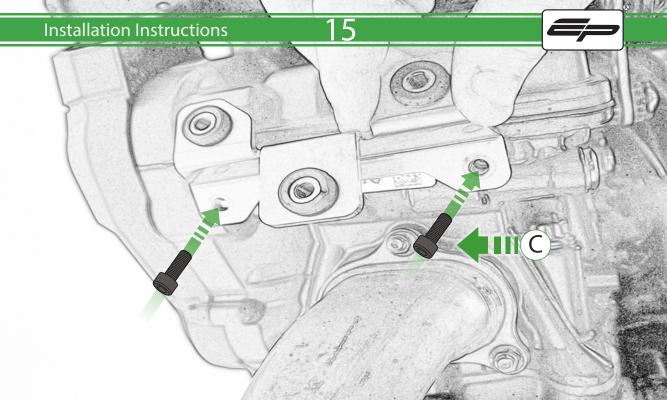

## Kit Contents PRN015685

- A 1 x Inner Grill
- **B** 2 x M4 Flange Nut
- © 2 x M6 x 12 Caphead Bolt
- D 5 x M6 x 16 Button Head Bolts
- **E** 5 x Grommet
- F 5 x Top Hat Nut