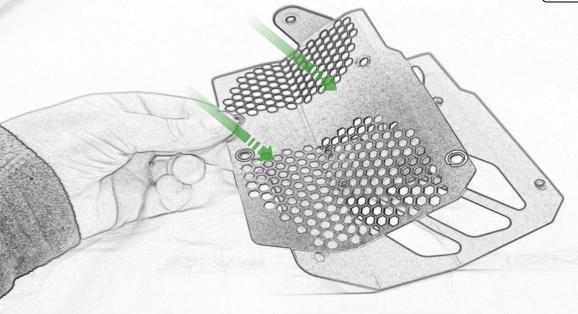

## Kit Contents PRN015771

- (A) 1 x M5 x 25mm Button Head
- B 2 x M6 x 12mm Button Head
- © 4 x M4 Flange Nut

DU97180961AA

Ducati Engine Belly Pan / Fairing

Move to Stage 7

Installation for EP Engine Guard and Ducati DU97180961AA Engine Belly Pan / Fairing