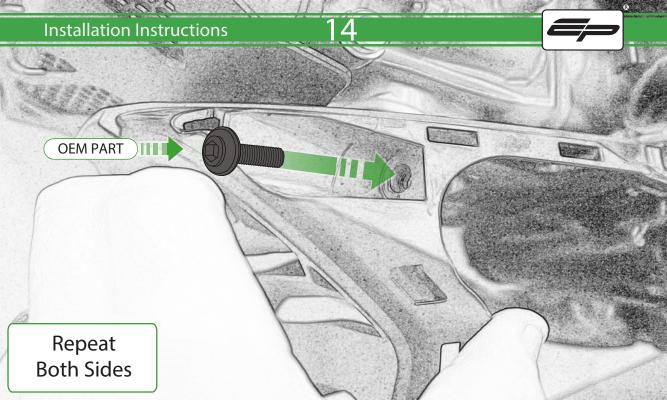

## Kit Contents PRN015771

- (A) 1 x M5 x 25mm Button Head
- B 2 x M6 x 12mm Button Head
- © 4 x M4 Flange Nut

DU97180961AA

Ducati Engine Belly Pan / Fairing

Move to Stage 7

Installation for EP Engine Guard and Ducati DU97180961AA Engine Belly Pan / Fairing