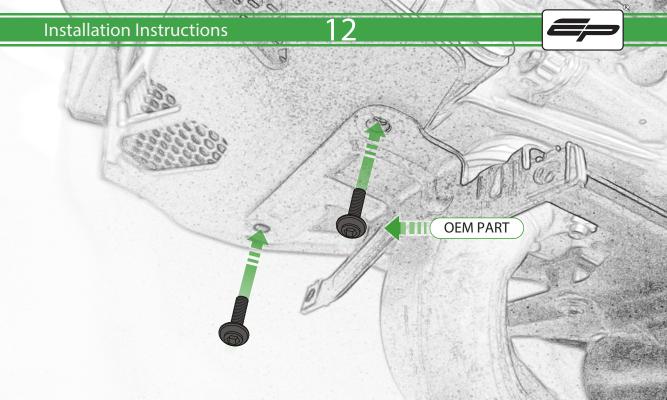

## Kit Contents PRN015771

- (A) 1 x M5 x 25mm Button Head
- B 2 x M6 x 12mm Button Head
- © 4 x M4 Flange Nut

DU97180961AA

Ducati Engine Belly Pan / Fairing

Move to Stage 7

Installation for EP Engine Guard and Ducati DU97180961AA Engine Belly Pan / Fairing