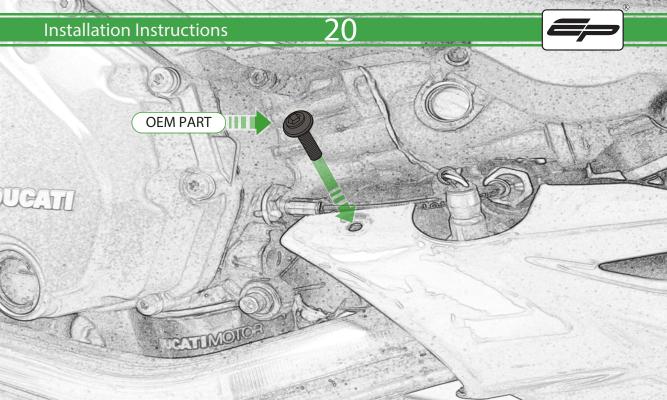

## Kit Contents PRN015771

- (A) 1 x M5 x 25mm Button Head
- B 2 x M6 x 12mm Button Head
- © 4 x M4 Flange Nut

DU97180961AA

Ducati Engine Belly Pan / Fairing

Move to Stage 7

Installation for EP Engine Guard and Ducati DU97180961AA Engine Belly Pan / Fairing