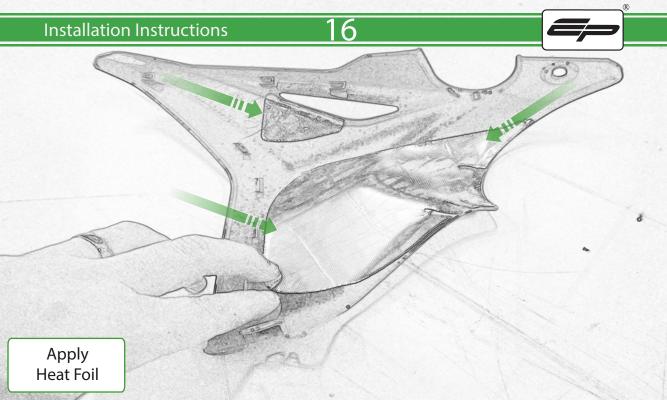

www.evotech-performance.com

Ducati Monster 950

Engine Guard Protector

## **Installation Instructions**



## Kit Contents PRN015771

- (A) 1 x M5 x 25mm Button Head
- B 2 x M6 x 12mm Button Head
- © 4 x M4 Flange Nut









DU97180961AA

Ducati Engine Belly Pan / Fairing

Move to Stage 7











Installation for EP Engine Guard and Ducati DU97180961AA Engine Belly Pan / Fairing



































It is recommended that periodic inspections are made to ensure that all bolts are tightend to the specified torque settings.

Should the bike be involved in an accident a thorough inspection should be made and any components that have taken an impact, no matter how small, be replaced





www.evotech-performance.com