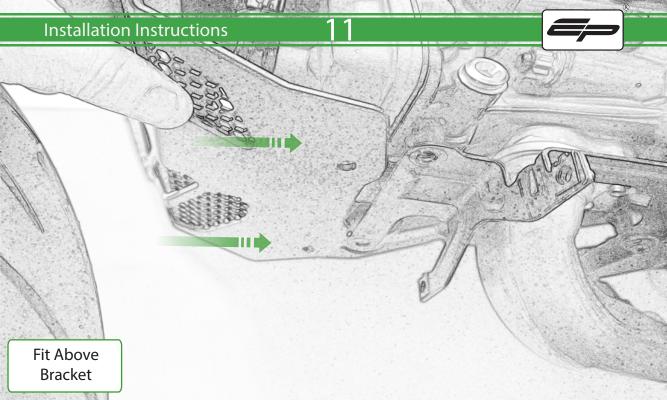

## Kit Contents PRN015771

- (A) 1 x M5 x 25mm Button Head
- B 2 x M6 x 12mm Button Head
- © 4 x M4 Flange Nut

DU97180961AA

Ducati Engine Belly Pan / Fairing

Move to Stage 7

Installation for EP Engine Guard and Ducati DU97180961AA Engine Belly Pan / Fairing