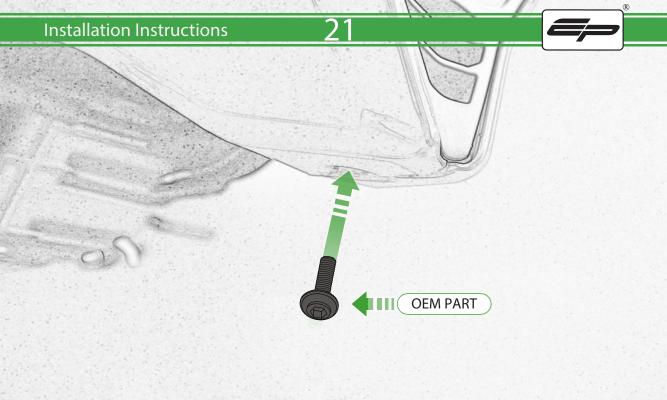

## Kit Contents PRN015771

- (A) 1 x M5 x 25mm Button Head
- B 2 x M6 x 12mm Button Head
- © 4 x M4 Flange Nut

DU97180961AA

Ducati Engine Belly Pan / Fairing

Move to Stage 7

Installation for EP Engine Guard and Ducati DU97180961AA Engine Belly Pan / Fairing