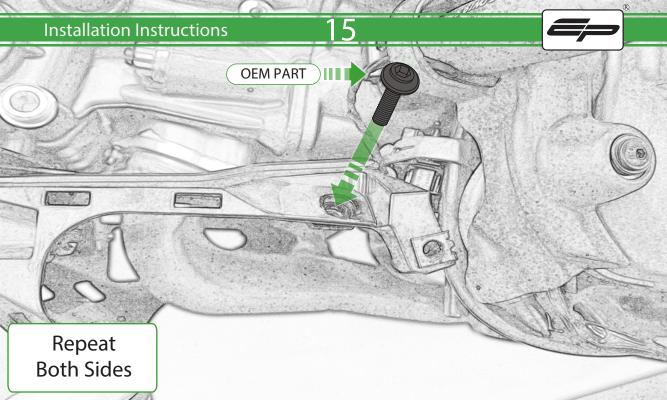

## Kit Contents PRN015771

- (A) 1 x M5 x 25mm Button Head
- B 2 x M6 x 12mm Button Head
- © 4 x M4 Flange Nut

DU97180961AA

Ducati Engine Belly Pan / Fairing

Move to Stage 7

Installation for EP Engine Guard and Ducati DU97180961AA Engine Belly Pan / Fairing