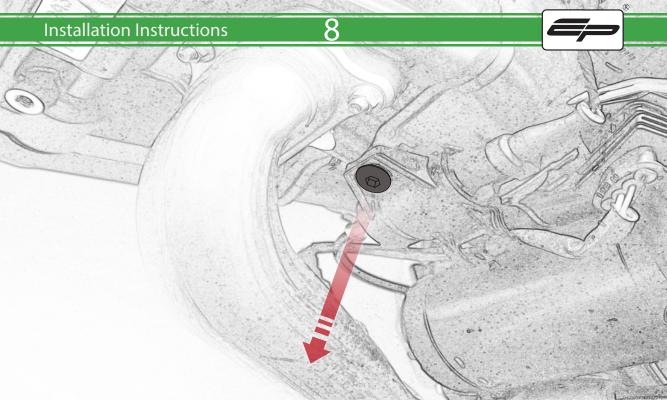

## Kit Contents PRN015771

- (A) 1 x M5 x 25mm Button Head
- B 2 x M6 x 12mm Button Head
- © 4 x M4 Flange Nut

DU97180961AA

Ducati Engine Belly Pan / Fairing

Move to Stage 7

Installation for EP Engine Guard and Ducati DU97180961AA Engine Belly Pan / Fairing