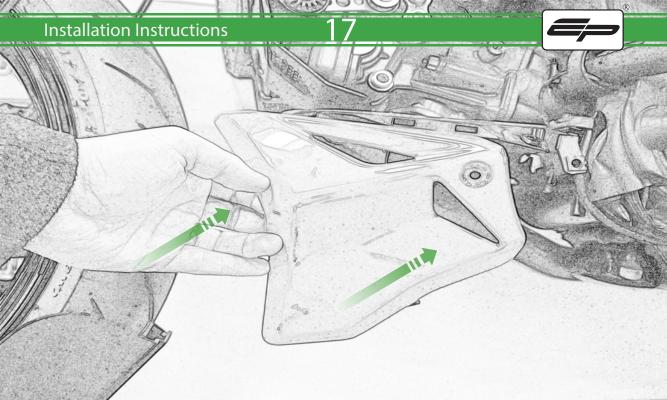

www.evotech-performance.com

Ducati Monster 950

Engine Guard Protector

## **Installation Instructions**



## Kit Contents PRN015771

- (A) 1 x M5 x 25mm Button Head
- B 2 x M6 x 12mm Button Head
- © 4 x M4 Flange Nut









DU97180961AA

Ducati Engine Belly Pan / Fairing

Move to Stage 7











Installation for EP Engine Guard and Ducati DU97180961AA Engine Belly Pan / Fairing



































It is recommended that periodic inspections are made to ensure that all bolts are tightend to the specified torque settings.

Should the bike be involved in an accident a thorough inspection should be made and any components that have taken an impact, no matter how small, be replaced





www.evotech-performance.com