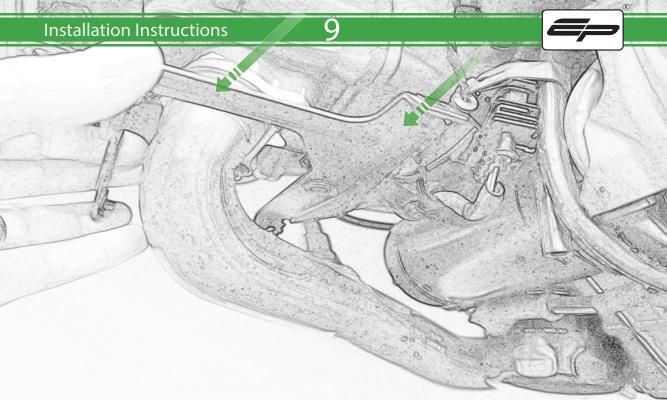

## Kit Contents PRN015771

- (A) 1 x M5 x 25mm Button Head
- B 2 x M6 x 12mm Button Head
- © 4 x M4 Flange Nut

DU97180961AA

Ducati Engine Belly Pan / Fairing

Move to Stage 7

Installation for EP Engine Guard and Ducati DU97180961AA Engine Belly Pan / Fairing