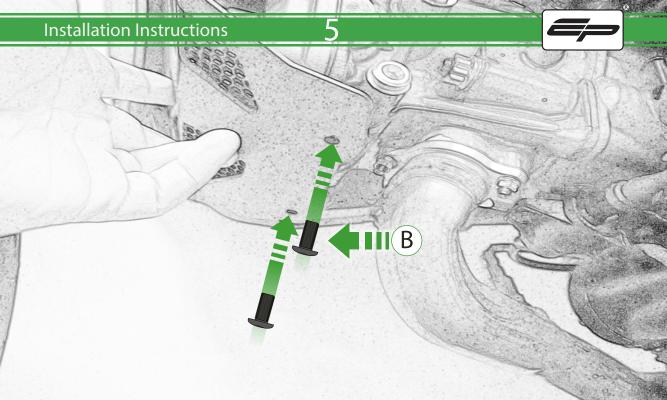

## Kit Contents PRN015771

- (A) 1 x M5 x 25mm Button Head
- B 2 x M6 x 12mm Button Head
- © 4 x M4 Flange Nut

DU97180961AA

Ducati Engine Belly Pan / Fairing

Move to Stage 7

Installation for EP Engine Guard and Ducati DU97180961AA Engine Belly Pan / Fairing