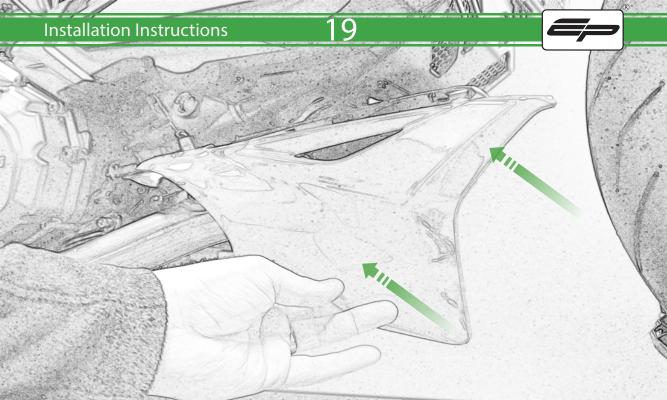

www.evotech-performance.com

Ducati Monster 950

Engine Guard Protector

## **Installation Instructions**



## Kit Contents PRN015771

- (A) 1 x M5 x 25mm Button Head
- B 2 x M6 x 12mm Button Head
- © 4 x M4 Flange Nut









DU97180961AA

Ducati Engine Belly Pan / Fairing

Move to Stage 7











Installation for EP Engine Guard and Ducati DU97180961AA Engine Belly Pan / Fairing



































It is recommended that periodic inspections are made to ensure that all bolts are tightend to the specified torque settings.

Should the bike be involved in an accident a thorough inspection should be made and any components that have taken an impact, no matter how small, be replaced





www.evotech-performance.com