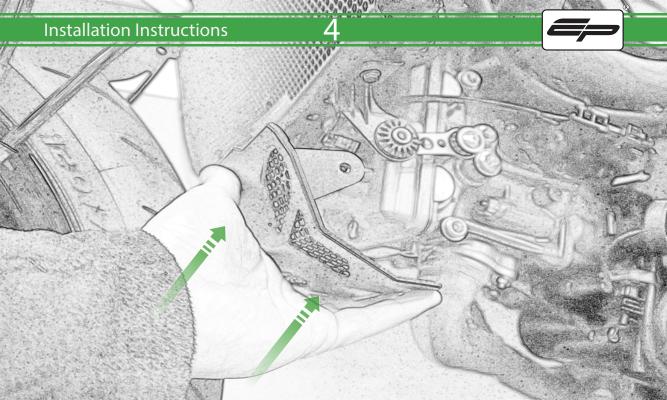

## Kit Contents PRN015771

- (A) 1 x M5 x 25mm Button Head
- B 2 x M6 x 12mm Button Head
- © 4 x M4 Flange Nut

DU97180961AA

Ducati Engine Belly Pan / Fairing

Move to Stage 7

Installation for EP Engine Guard and Ducati DU97180961AA Engine Belly Pan / Fairing