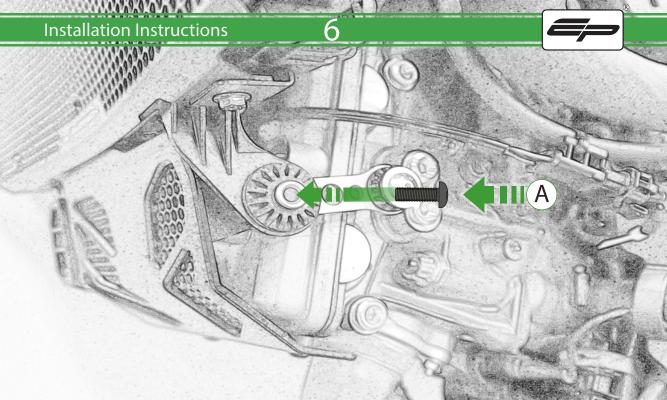

## Kit Contents PRN015771

- (A) 1 x M5 x 25mm Button Head
- B 2 x M6 x 12mm Button Head
- © 4 x M4 Flange Nut

DU97180961AA

Ducati Engine Belly Pan / Fairing

Move to Stage 7

Installation for EP Engine Guard and Ducati DU97180961AA Engine Belly Pan / Fairing