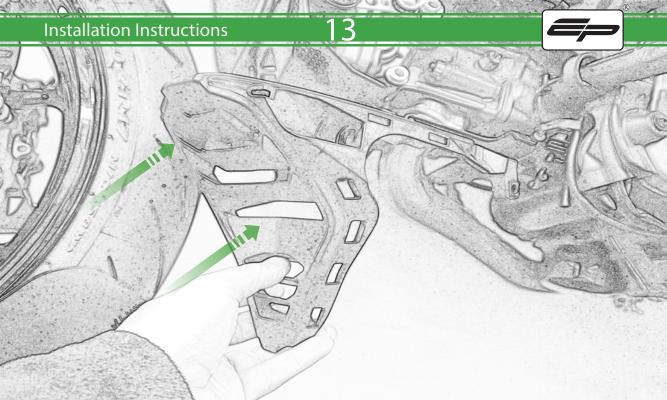

## Kit Contents PRN015771

- (A) 1 x M5 x 25mm Button Head
- B 2 x M6 x 12mm Button Head
- © 4 x M4 Flange Nut

DU97180961AA

Ducati Engine Belly Pan / Fairing

Move to Stage 7

Installation for EP Engine Guard and Ducati DU97180961AA Engine Belly Pan / Fairing