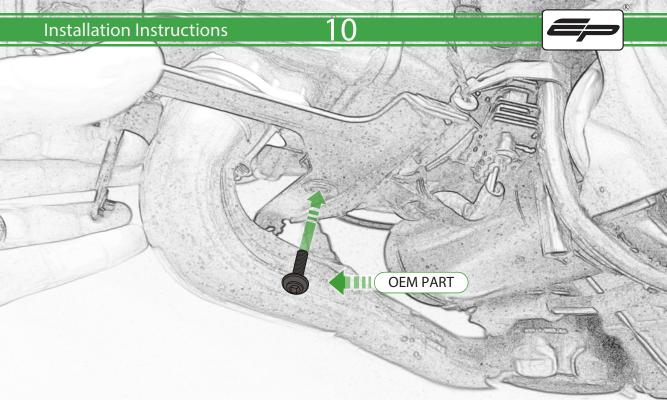

## Kit Contents PRN015771

- (A) 1 x M5 x 25mm Button Head
- B 2 x M6 x 12mm Button Head
- © 4 x M4 Flange Nut

DU97180961AA

Ducati Engine Belly Pan / Fairing

Move to Stage 7

Installation for EP Engine Guard and Ducati DU97180961AA Engine Belly Pan / Fairing