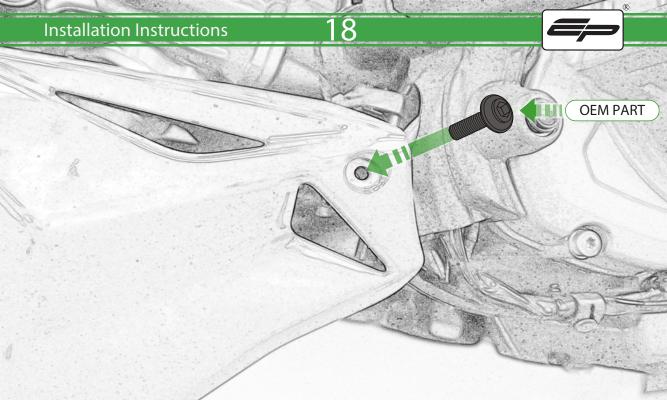

www.evotech-performance.com

Ducati Monster 950

Engine Guard Protector

## **Installation Instructions**



## Kit Contents PRN015771

- (A) 1 x M5 x 25mm Button Head
- B 2 x M6 x 12mm Button Head
- © 4 x M4 Flange Nut









DU97180961AA

Ducati Engine Belly Pan / Fairing

Move to Stage 7











Installation for EP Engine Guard and Ducati DU97180961AA Engine Belly Pan / Fairing



































It is recommended that periodic inspections are made to ensure that all bolts are tightend to the specified torque settings.

Should the bike be involved in an accident a thorough inspection should be made and any components that have taken an impact, no matter how small, be replaced





www.evotech-performance.com