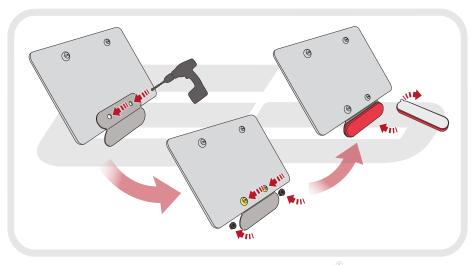

www.evotech-performance.com
Triumph Tiger 660 Sport
Tail Tidy

## Installation Instructions



- A 2 x Indicator Stems
- **B** 2 x M6 x 60 Caphead Bolt
- © 2 x M6 x 12mm Black Button Head Bolt
- D 2 x M6 x 16mm Caphead Bolt
- E 4 x M4 x 5mm Black Button Head Bolt

R

PERFORMANCE









































Repeat Both Sides



































## 36







## 37











## ESSENTIAL CHECKS /



After installation of your tail tidy ensure that the licence plate does not contact the rear tyre when suspension is fully compressed. Ensure all electrics including indicators, tail light, brake light and licence plate light lights are working correctly before riding the motorcycle. It is recommended that periodic inspections are made to ensure that all fixings are fully tightend.





www.evotech-performance.com