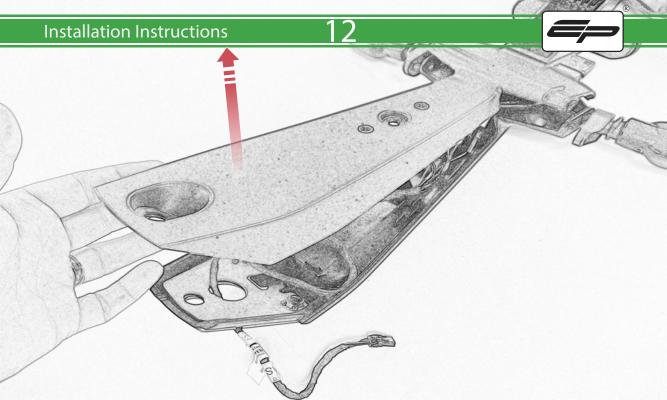

## Installation Instructions

- A 2 x Indicator Stems
- **B** 2 x M6 x 60 Caphead Bolt
- © 2 x M6 x 12mm Black Button Head Bolt
- D 2 x M6 x 16mm Caphead Bolt
- E 4 x M4 x 5mm Black Button Head Bolt

R

PERFORMANCE