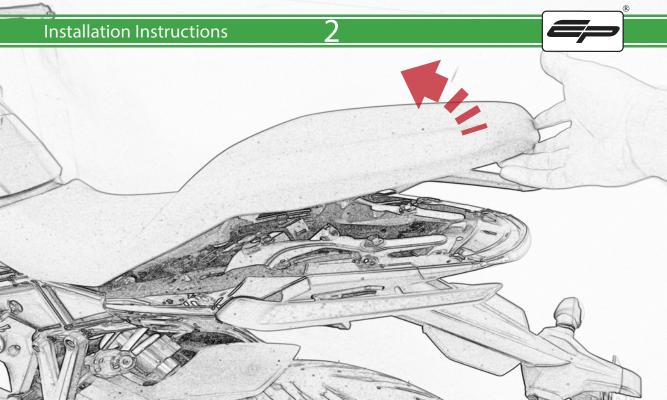

www.evotech-performance.com
Triumph Tiger 660 Sport
Tail Tidy

## Installation Instructions



- A 2 x Indicator Stems
- **B** 2 x M6 x 60 Caphead Bolt
- © 2 x M6 x 12mm Black Button Head Bolt
- D 2 x M6 x 16mm Caphead Bolt
- E 4 x M4 x 5mm Black Button Head Bolt

R

PERFORMANCE









































Repeat Both Sides



































## 36







## 37











## ESSENTIAL CHECKS /



After installation of your tail tidy ensure that the licence plate does not contact the rear tyre when suspension is fully compressed. Ensure all electrics including indicators, tail light, brake light and licence plate light lights are working correctly before riding the motorcycle. It is recommended that periodic inspections are made to ensure that all fixings are fully tightend.





www.evotech-performance.com