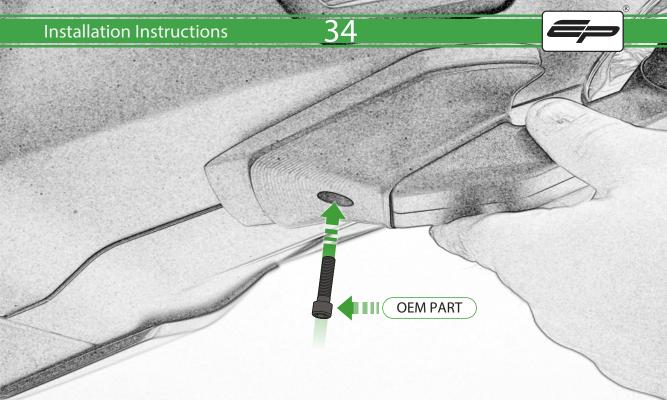

www.evotech-performance.com
Triumph Tiger 660 Sport
Tail Tidy

## Installation Instructions



- A 2 x Indicator Stems
- **B** 2 x M6 x 60 Caphead Bolt
- © 2 x M6 x 12mm Black Button Head Bolt
- D 2 x M6 x 16mm Caphead Bolt
- E 4 x M4 x 5mm Black Button Head Bolt

R

PERFORMANCE









































Repeat Both Sides



































## 36







## 37











## ESSENTIAL CHECKS /



After installation of your tail tidy ensure that the licence plate does not contact the rear tyre when suspension is fully compressed. Ensure all electrics including indicators, tail light, brake light and licence plate light lights are working correctly before riding the motorcycle. It is recommended that periodic inspections are made to ensure that all fixings are fully tightend.





www.evotech-performance.com