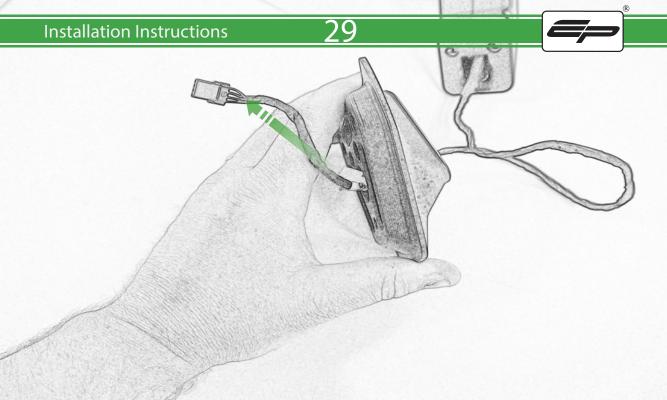

## Installation Instructions

- A 2 x Indicator Stems
- **B** 2 x M6 x 60 Caphead Bolt
- © 2 x M6 x 12mm Black Button Head Bolt
- D 2 x M6 x 16mm Caphead Bolt
- E 4 x M4 x 5mm Black Button Head Bolt

R

PERFORMANCE