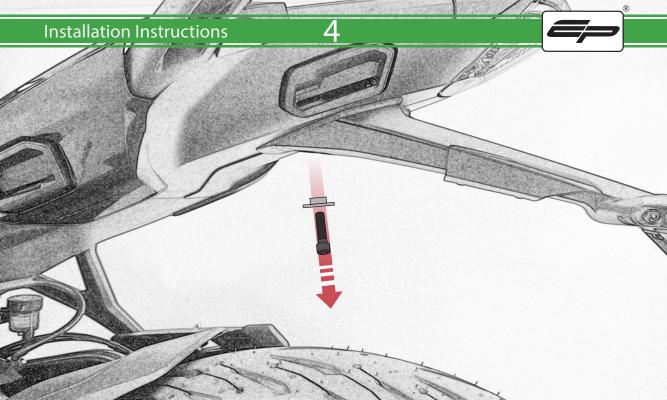

www.evotech-performance.com
Triumph Tiger 660 Sport
Tail Tidy

## Installation Instructions



- A 2 x Indicator Stems
- **B** 2 x M6 x 60 Caphead Bolt
- © 2 x M6 x 12mm Black Button Head Bolt
- D 2 x M6 x 16mm Caphead Bolt
- E 4 x M4 x 5mm Black Button Head Bolt

R

PERFORMANCE









































Repeat Both Sides



































## 36







## 37











## ESSENTIAL CHECKS /



After installation of your tail tidy ensure that the licence plate does not contact the rear tyre when suspension is fully compressed. Ensure all electrics including indicators, tail light, brake light and licence plate light lights are working correctly before riding the motorcycle. It is recommended that periodic inspections are made to ensure that all fixings are fully tightend.





www.evotech-performance.com