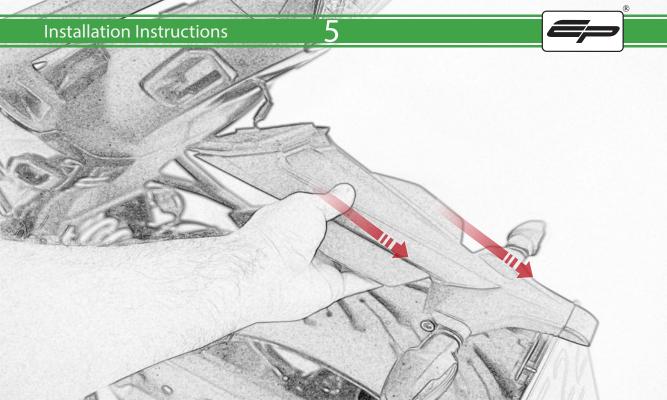

www.evotech-performance.com
Triumph Tiger 660 Sport
Tail Tidy

## Installation Instructions



- A 2 x Indicator Stems
- **B** 2 x M6 x 60 Caphead Bolt
- © 2 x M6 x 12mm Black Button Head Bolt
- D 2 x M6 x 16mm Caphead Bolt
- E 4 x M4 x 5mm Black Button Head Bolt

R

PERFORMANCE









































Repeat Both Sides



































## 36







## 37











## ESSENTIAL CHECKS /



After installation of your tail tidy ensure that the licence plate does not contact the rear tyre when suspension is fully compressed. Ensure all electrics including indicators, tail light, brake light and licence plate light lights are working correctly before riding the motorcycle. It is recommended that periodic inspections are made to ensure that all fixings are fully tightend.





www.evotech-performance.com