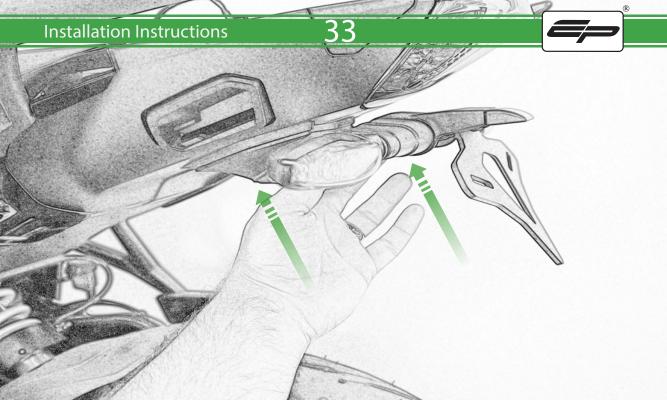

www.evotech-performance.com
Triumph Tiger 660 Sport
Tail Tidy

## Installation Instructions



- A 2 x Indicator Stems
- **B** 2 x M6 x 60 Caphead Bolt
- © 2 x M6 x 12mm Black Button Head Bolt
- D 2 x M6 x 16mm Caphead Bolt
- E 4 x M4 x 5mm Black Button Head Bolt

R

PERFORMANCE









































Repeat Both Sides



































## 36







## 37











## ESSENTIAL CHECKS /



After installation of your tail tidy ensure that the licence plate does not contact the rear tyre when suspension is fully compressed. Ensure all electrics including indicators, tail light, brake light and licence plate light lights are working correctly before riding the motorcycle. It is recommended that periodic inspections are made to ensure that all fixings are fully tightend.





www.evotech-performance.com