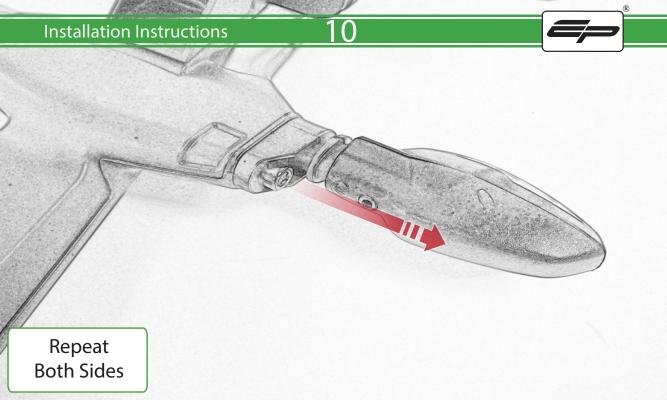

www.evotech-performance.com
Triumph Tiger 660 Sport
Tail Tidy

## Installation Instructions



- A 2 x Indicator Stems
- **B** 2 x M6 x 60 Caphead Bolt
- © 2 x M6 x 12mm Black Button Head Bolt
- D 2 x M6 x 16mm Caphead Bolt
- E 4 x M4 x 5mm Black Button Head Bolt

R

PERFORMANCE









































Repeat Both Sides



































## 36







## 37











## ESSENTIAL CHECKS /



After installation of your tail tidy ensure that the licence plate does not contact the rear tyre when suspension is fully compressed. Ensure all electrics including indicators, tail light, brake light and licence plate light lights are working correctly before riding the motorcycle. It is recommended that periodic inspections are made to ensure that all fixings are fully tightend.





www.evotech-performance.com