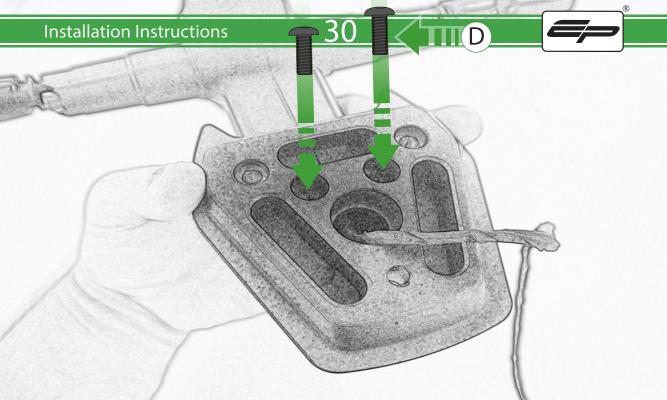

## Installation Instructions

- A 2 x Indicator Stems
- **B** 2 x M6 x 60 Caphead Bolt
- © 2 x M6 x 12mm Black Button Head Bolt
- D 2 x M6 x 16mm Caphead Bolt
- E 4 x M4 x 5mm Black Button Head Bolt

R

PERFORMANCE