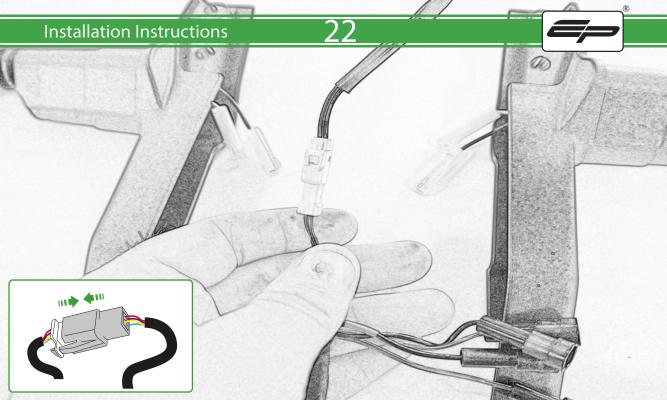

## Installation Instructions

- A 2 x Indicator Stems
- **B** 2 x M6 x 60 Caphead Bolt
- © 2 x M6 x 12mm Black Button Head Bolt
- D 2 x M6 x 16mm Caphead Bolt
- E 4 x M4 x 5mm Black Button Head Bolt

R

PERFORMANCE