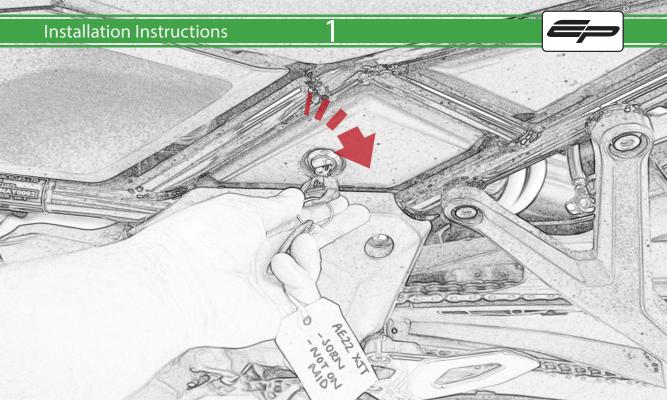

## Installation Instructions

- A 2 x Indicator Stems
- **B** 2 x M6 x 60 Caphead Bolt
- © 2 x M6 x 12mm Black Button Head Bolt
- D 2 x M6 x 16mm Caphead Bolt
- E 4 x M4 x 5mm Black Button Head Bolt

R

PERFORMANCE

Repeat Both Sides