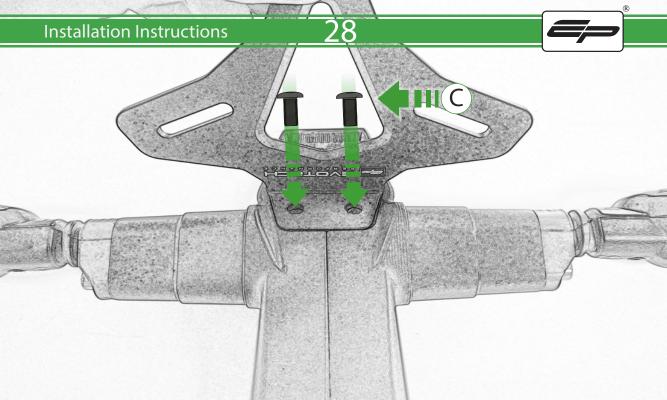

## Installation Instructions

- A 2 x Indicator Stems
- **B** 2 x M6 x 60 Caphead Bolt
- © 2 x M6 x 12mm Black Button Head Bolt
- D 2 x M6 x 16mm Caphead Bolt
- E 4 x M4 x 5mm Black Button Head Bolt

R

PERFORMANCE