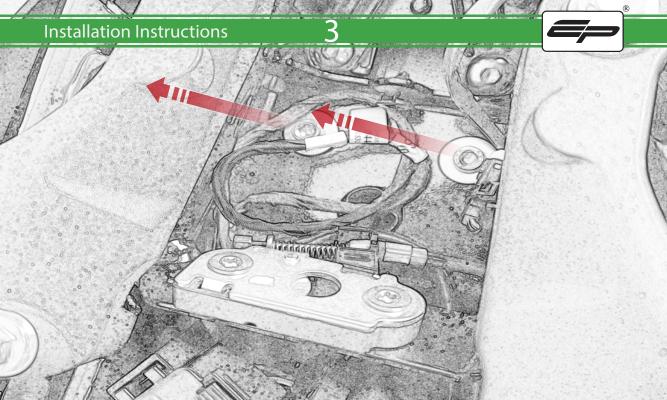

www.evotech-performance.com
Triumph Tiger 660 Sport
Tail Tidy

## Installation Instructions



- A 2 x Indicator Stems
- **B** 2 x M6 x 60 Caphead Bolt
- © 2 x M6 x 12mm Black Button Head Bolt
- D 2 x M6 x 16mm Caphead Bolt
- E 4 x M4 x 5mm Black Button Head Bolt

R

PERFORMANCE









































Repeat Both Sides



































## 36







## 37











## ESSENTIAL CHECKS /



After installation of your tail tidy ensure that the licence plate does not contact the rear tyre when suspension is fully compressed. Ensure all electrics including indicators, tail light, brake light and licence plate light lights are working correctly before riding the motorcycle. It is recommended that periodic inspections are made to ensure that all fixings are fully tightend.





www.evotech-performance.com