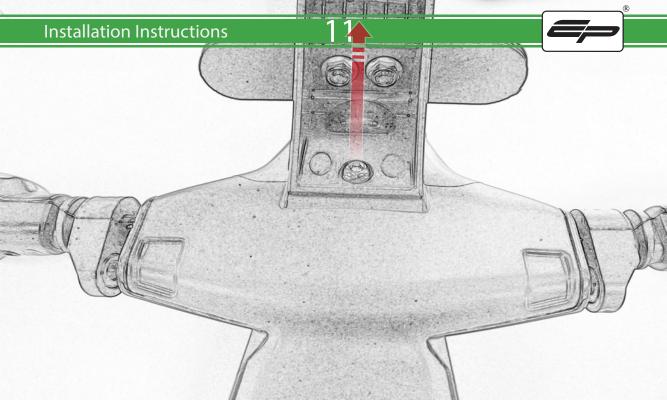

## Installation Instructions

- A 2 x Indicator Stems
- **B** 2 x M6 x 60 Caphead Bolt
- © 2 x M6 x 12mm Black Button Head Bolt
- D 2 x M6 x 16mm Caphead Bolt
- E 4 x M4 x 5mm Black Button Head Bolt

R

PERFORMANCE