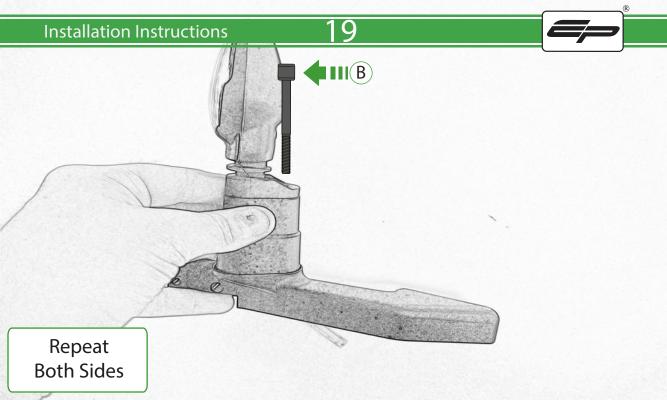

## Installation Instructions

- A 2 x Indicator Stems
- **B** 2 x M6 x 60 Caphead Bolt
- © 2 x M6 x 12mm Black Button Head Bolt
- D 2 x M6 x 16mm Caphead Bolt
- E 4 x M4 x 5mm Black Button Head Bolt

R

PERFORMANCE

Repeat Both Sides