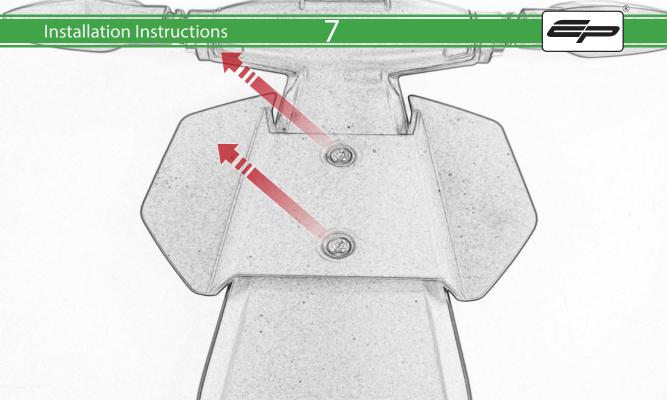

www.evotech-performance.com
Triumph Tiger 660 Sport
Tail Tidy

## Installation Instructions



- A 2 x Indicator Stems
- **B** 2 x M6 x 60 Caphead Bolt
- © 2 x M6 x 12mm Black Button Head Bolt
- D 2 x M6 x 16mm Caphead Bolt
- E 4 x M4 x 5mm Black Button Head Bolt

R

PERFORMANCE









































Repeat Both Sides



































## 36







## 37











## ESSENTIAL CHECKS /



After installation of your tail tidy ensure that the licence plate does not contact the rear tyre when suspension is fully compressed. Ensure all electrics including indicators, tail light, brake light and licence plate light lights are working correctly before riding the motorcycle. It is recommended that periodic inspections are made to ensure that all fixings are fully tightend.





www.evotech-performance.com