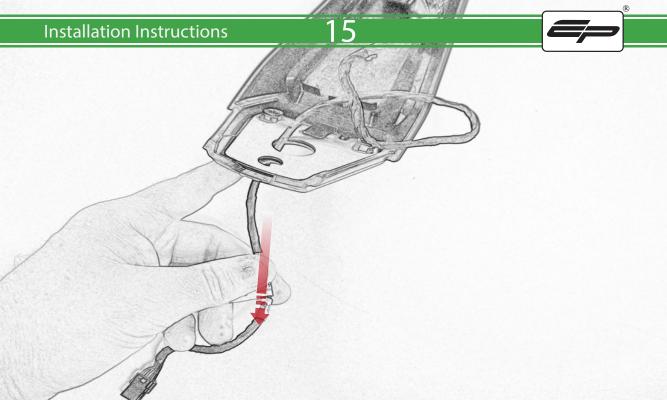

www.evotech-performance.com
Triumph Tiger 660 Sport
Tail Tidy

## Installation Instructions



- A 2 x Indicator Stems
- **B** 2 x M6 x 60 Caphead Bolt
- © 2 x M6 x 12mm Black Button Head Bolt
- D 2 x M6 x 16mm Caphead Bolt
- E 4 x M4 x 5mm Black Button Head Bolt

R

PERFORMANCE









































Repeat Both Sides



































## 36







## 37











## ESSENTIAL CHECKS /



After installation of your tail tidy ensure that the licence plate does not contact the rear tyre when suspension is fully compressed. Ensure all electrics including indicators, tail light, brake light and licence plate light lights are working correctly before riding the motorcycle. It is recommended that periodic inspections are made to ensure that all fixings are fully tightend.





www.evotech-performance.com