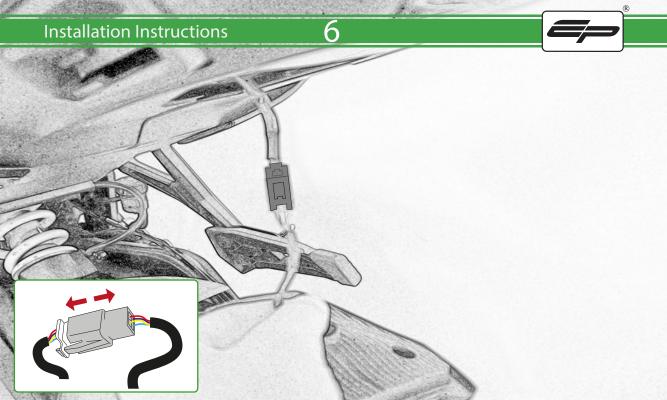

www.evotech-performance.com
Triumph Tiger 660 Sport
Tail Tidy

## Installation Instructions



- A 2 x Indicator Stems
- **B** 2 x M6 x 60 Caphead Bolt
- © 2 x M6 x 12mm Black Button Head Bolt
- D 2 x M6 x 16mm Caphead Bolt
- E 4 x M4 x 5mm Black Button Head Bolt

R

PERFORMANCE









































Repeat Both Sides



































## 36







## 37











## ESSENTIAL CHECKS /



After installation of your tail tidy ensure that the licence plate does not contact the rear tyre when suspension is fully compressed. Ensure all electrics including indicators, tail light, brake light and licence plate light lights are working correctly before riding the motorcycle. It is recommended that periodic inspections are made to ensure that all fixings are fully tightend.





www.evotech-performance.com