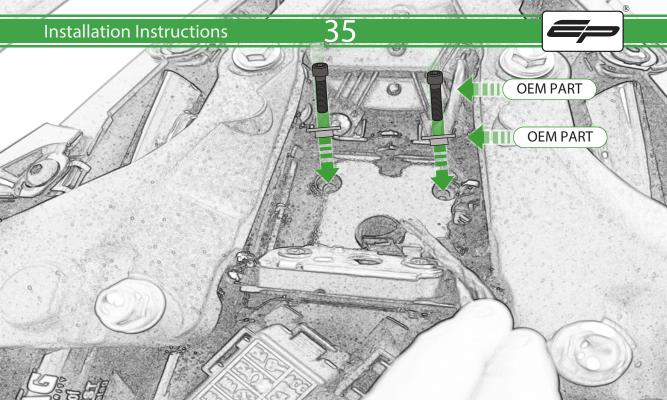

## Installation Instructions

- A 2 x Indicator Stems
- **B** 2 x M6 x 60 Caphead Bolt
- © 2 x M6 x 12mm Black Button Head Bolt
- D 2 x M6 x 16mm Caphead Bolt
- E 4 x M4 x 5mm Black Button Head Bolt

R

PERFORMANCE

Repeat Both Sides