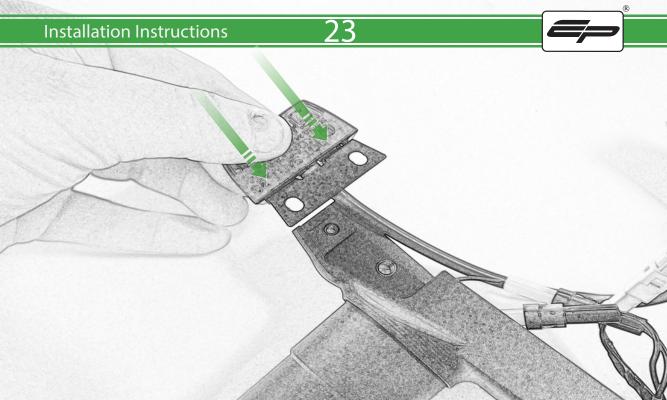

## Installation Instructions

- A 2 x Indicator Stems
- **B** 2 x M6 x 60 Caphead Bolt
- © 2 x M6 x 12mm Black Button Head Bolt
- D 2 x M6 x 16mm Caphead Bolt
- E 4 x M4 x 5mm Black Button Head Bolt

R

PERFORMANCE