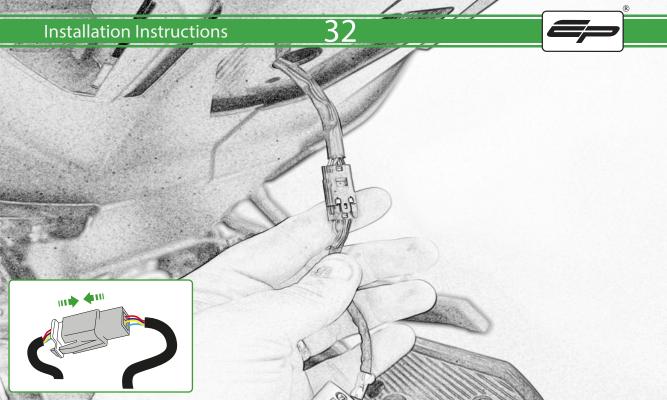

www.evotech-performance.com
Triumph Tiger 660 Sport
Tail Tidy

## Installation Instructions



- A 2 x Indicator Stems
- **B** 2 x M6 x 60 Caphead Bolt
- © 2 x M6 x 12mm Black Button Head Bolt
- D 2 x M6 x 16mm Caphead Bolt
- E 4 x M4 x 5mm Black Button Head Bolt

R

PERFORMANCE









































Repeat Both Sides



































## 36







## 37











## ESSENTIAL CHECKS /



After installation of your tail tidy ensure that the licence plate does not contact the rear tyre when suspension is fully compressed. Ensure all electrics including indicators, tail light, brake light and licence plate light lights are working correctly before riding the motorcycle. It is recommended that periodic inspections are made to ensure that all fixings are fully tightend.





www.evotech-performance.com