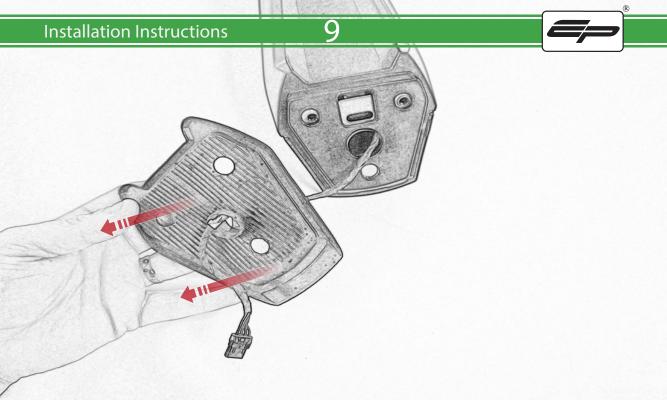

## Installation Instructions

- A 2 x Indicator Stems
- **B** 2 x M6 x 60 Caphead Bolt
- © 2 x M6 x 12mm Black Button Head Bolt
- D 2 x M6 x 16mm Caphead Bolt
- E 4 x M4 x 5mm Black Button Head Bolt

R

PERFORMANCE