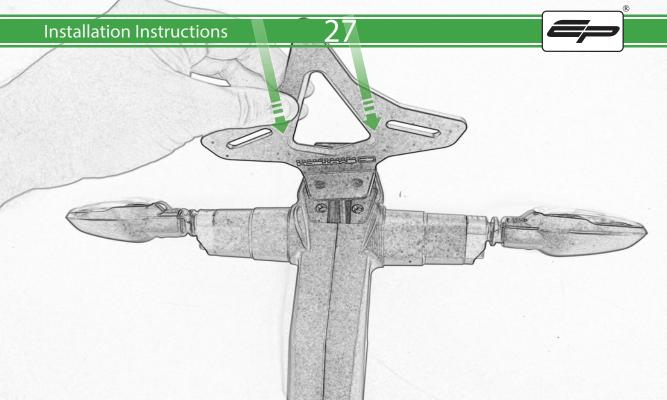

## Installation Instructions

- A 2 x Indicator Stems
- **B** 2 x M6 x 60 Caphead Bolt
- © 2 x M6 x 12mm Black Button Head Bolt
- D 2 x M6 x 16mm Caphead Bolt
- E 4 x M4 x 5mm Black Button Head Bolt

R

PERFORMANCE