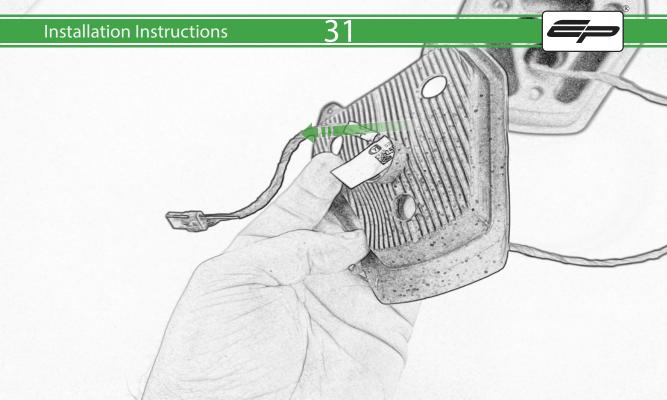

www.evotech-performance.com
Triumph Tiger 660 Sport
Tail Tidy

## Installation Instructions



- A 2 x Indicator Stems
- **B** 2 x M6 x 60 Caphead Bolt
- © 2 x M6 x 12mm Black Button Head Bolt
- D 2 x M6 x 16mm Caphead Bolt
- E 4 x M4 x 5mm Black Button Head Bolt

R

PERFORMANCE









































Repeat Both Sides



































## 36







## 37











## ESSENTIAL CHECKS /



After installation of your tail tidy ensure that the licence plate does not contact the rear tyre when suspension is fully compressed. Ensure all electrics including indicators, tail light, brake light and licence plate light lights are working correctly before riding the motorcycle. It is recommended that periodic inspections are made to ensure that all fixings are fully tightend.





www.evotech-performance.com