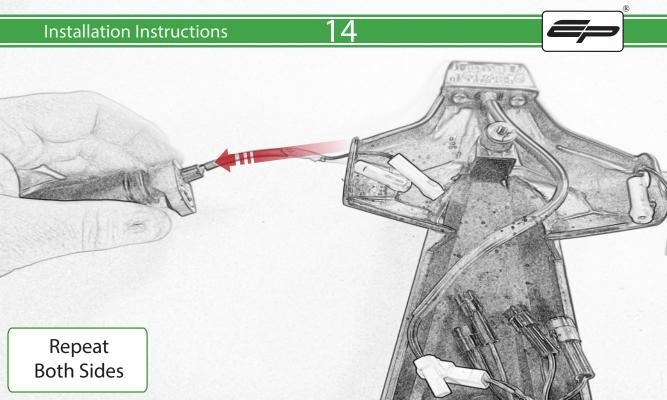

www.evotech-performance.com
Triumph Tiger 660 Sport
Tail Tidy

## Installation Instructions



- A 2 x Indicator Stems
- **B** 2 x M6 x 60 Caphead Bolt
- © 2 x M6 x 12mm Black Button Head Bolt
- D 2 x M6 x 16mm Caphead Bolt
- E 4 x M4 x 5mm Black Button Head Bolt

R

PERFORMANCE









































Repeat Both Sides



































## 36







## 37











## ESSENTIAL CHECKS /



After installation of your tail tidy ensure that the licence plate does not contact the rear tyre when suspension is fully compressed. Ensure all electrics including indicators, tail light, brake light and licence plate light lights are working correctly before riding the motorcycle. It is recommended that periodic inspections are made to ensure that all fixings are fully tightend.





www.evotech-performance.com