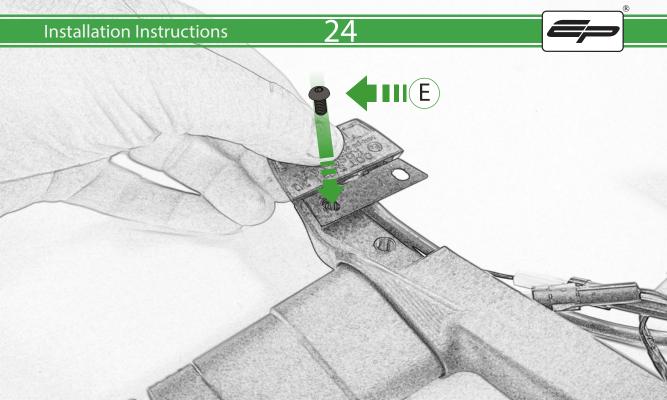

## Installation Instructions

- A 2 x Indicator Stems
- **B** 2 x M6 x 60 Caphead Bolt
- © 2 x M6 x 12mm Black Button Head Bolt
- D 2 x M6 x 16mm Caphead Bolt
- E 4 x M4 x 5mm Black Button Head Bolt

R

PERFORMANCE