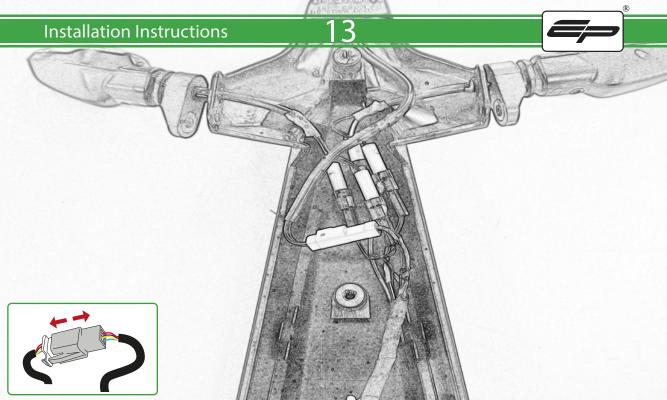

## Installation Instructions

- A 2 x Indicator Stems
- **B** 2 x M6 x 60 Caphead Bolt
- © 2 x M6 x 12mm Black Button Head Bolt
- D 2 x M6 x 16mm Caphead Bolt
- E 4 x M4 x 5mm Black Button Head Bolt

R

PERFORMANCE