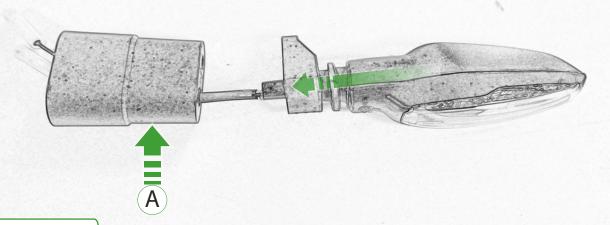

## Installation Instructions

- A 2 x Indicator Stems
- **B** 2 x M6 x 60 Caphead Bolt
- © 2 x M6 x 12mm Black Button Head Bolt
- D 2 x M6 x 16mm Caphead Bolt
- E 4 x M4 x 5mm Black Button Head Bolt

R

PERFORMANCE

Repeat Both Sides