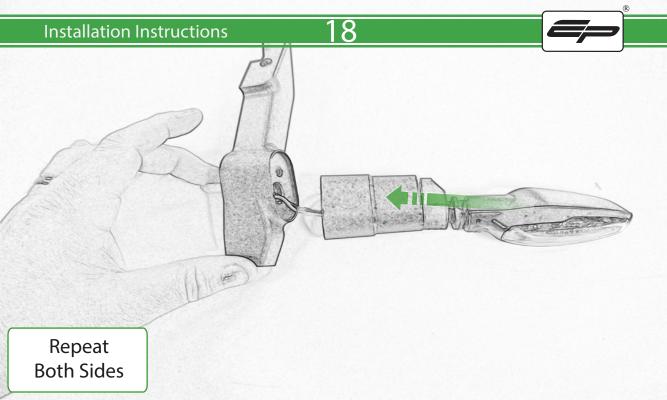

www.evotech-performance.com
Triumph Tiger 660 Sport
Tail Tidy

## Installation Instructions



- A 2 x Indicator Stems
- **B** 2 x M6 x 60 Caphead Bolt
- © 2 x M6 x 12mm Black Button Head Bolt
- D 2 x M6 x 16mm Caphead Bolt
- E 4 x M4 x 5mm Black Button Head Bolt

R

PERFORMANCE









































Repeat Both Sides



































## 36







## 37











## ESSENTIAL CHECKS /



After installation of your tail tidy ensure that the licence plate does not contact the rear tyre when suspension is fully compressed. Ensure all electrics including indicators, tail light, brake light and licence plate light lights are working correctly before riding the motorcycle. It is recommended that periodic inspections are made to ensure that all fixings are fully tightend.





www.evotech-performance.com