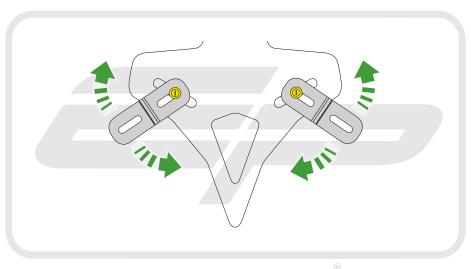

www.evotech-performance.com
Triumph Tiger 660 Sport
Tail Tidy

## Installation Instructions



- A 2 x Indicator Stems
- **B** 2 x M6 x 60 Caphead Bolt
- © 2 x M6 x 12mm Black Button Head Bolt
- D 2 x M6 x 16mm Caphead Bolt
- E 4 x M4 x 5mm Black Button Head Bolt

R

PERFORMANCE









































Repeat Both Sides



































## 36







## 37











## ESSENTIAL CHECKS /



After installation of your tail tidy ensure that the licence plate does not contact the rear tyre when suspension is fully compressed. Ensure all electrics including indicators, tail light, brake light and licence plate light lights are working correctly before riding the motorcycle. It is recommended that periodic inspections are made to ensure that all fixings are fully tightend.





www.evotech-performance.com