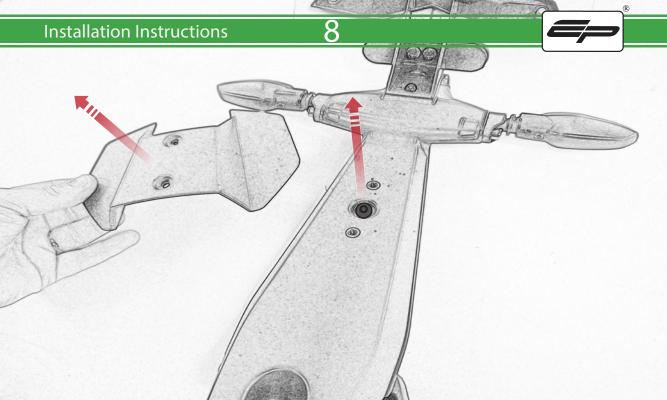

www.evotech-performance.com
Triumph Tiger 660 Sport
Tail Tidy

## Installation Instructions



- A 2 x Indicator Stems
- **B** 2 x M6 x 60 Caphead Bolt
- © 2 x M6 x 12mm Black Button Head Bolt
- D 2 x M6 x 16mm Caphead Bolt
- E 4 x M4 x 5mm Black Button Head Bolt

R

PERFORMANCE









































Repeat Both Sides



































## 36







## 37











## ESSENTIAL CHECKS /



After installation of your tail tidy ensure that the licence plate does not contact the rear tyre when suspension is fully compressed. Ensure all electrics including indicators, tail light, brake light and licence plate light lights are working correctly before riding the motorcycle. It is recommended that periodic inspections are made to ensure that all fixings are fully tightend.





www.evotech-performance.com