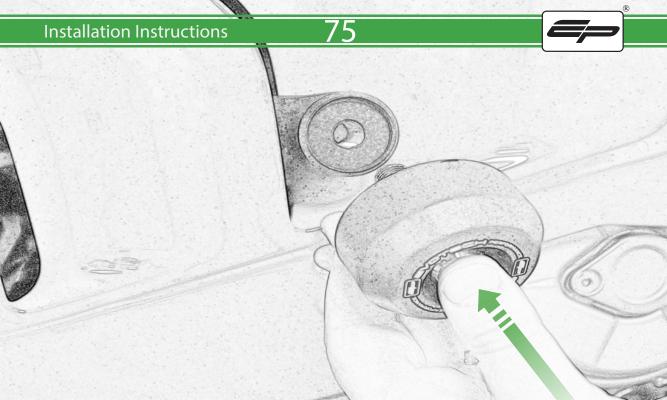

www.evotech-performance.com

Ducati Panigale V4

Crash Protection

## **Installation Instructions**





A 1 x R/H Frame Bracket

- M 2 x M5 x 35mm Caphead
- (Short version) (N) 2 x Poly Washer
  - © 2 x M12 Washer

© 1 x R/H Frame Spacer D 1 x M12 x 40 x1.25 Caphead

P 4 x M10 x 25 Caphead

- **E** 1 x M12 x 105 x1.25 Caphead
- **(F)** 1 x L/H Frame Bracket
- © 1 x L/H Bobbin Spacer (Long version)
- H 1 x L/H Frame Spacer
- ① 1 x M12 x 45 x1.25 Caphead
- ① 1 x M12 x 85 x1.25 Caphead
- K 2 x Low profile Bobbin
- L 2 x Bobbin Bracket



























































































































































## **ESSENTIAL CHECKS**



It is recommended that periodic inspections are made to ensure that all bolts are tightend to the specified torque settings.

Should the bike be involved in an accident a thorough inspection should be made and any components that have taken an impact, no matter how small, be replaced



www.evotech-performance.com