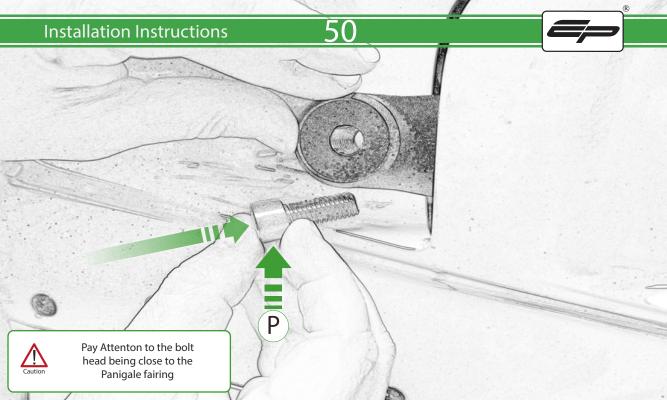

## **Installation Instructions**

A 1 x R/H Frame Bracket

- M 2 x M5 x 35mm Caphead
- (Short version) (N) 2 x Poly Washer
  - © 2 x M12 Washer

© 1 x R/H Frame Spacer D 1 x M12 x 40 x1.25 Caphead

P 4 x M10 x 25 Caphead