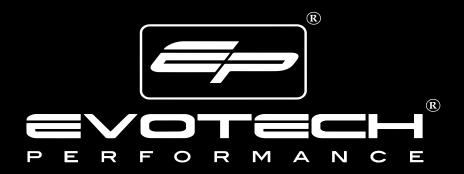

## **Installation Instructions**

A 1 x R/H Frame Bracket

- M 2 x M5 x 35mm Caphead
- (Short version) (N) 2 x Poly Washer
  - © 2 x M12 Washer

© 1 x R/H Frame Spacer D 1 x M12 x 40 x1.25 Caphead

P 4 x M10 x 25 Caphead

- **E** 1 x M12 x 105 x1.25 Caphead
- **(F)** 1 x L/H Frame Bracket
- © 1 x L/H Bobbin Spacer (Long version)
- H 1 x L/H Frame Spacer
- ① 1 x M12 x 45 x1.25 Caphead
- ① 1 x M12 x 85 x1.25 Caphead
- K 2 x Low profile Bobbin
- L 2 x Bobbin Bracket