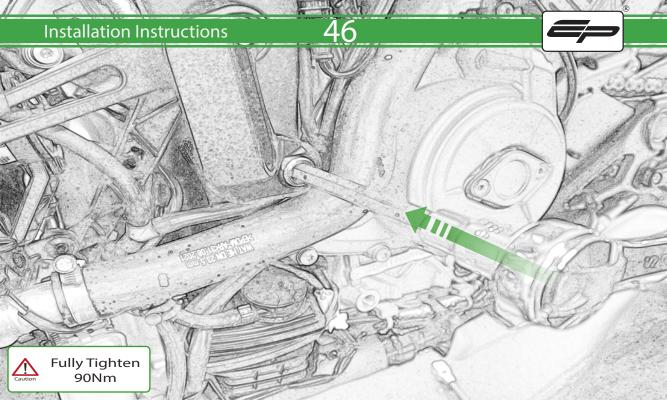

## **Installation Instructions**

A 1 x R/H Frame Bracket

- M 2 x M5 x 35mm Caphead
- (Short version) (N) 2 x Poly Washer
  - © 2 x M12 Washer

© 1 x R/H Frame Spacer D 1 x M12 x 40 x1.25 Caphead

P 4 x M10 x 25 Caphead

- **E** 1 x M12 x 105 x1.25 Caphead
- **(F)** 1 x L/H Frame Bracket
- © 1 x L/H Bobbin Spacer (Long version)
- H 1 x L/H Frame Spacer
- ① 1 x M12 x 45 x1.25 Caphead
- ① 1 x M12 x 85 x1.25 Caphead
- K 2 x Low profile Bobbin
- L 2 x Bobbin Bracket