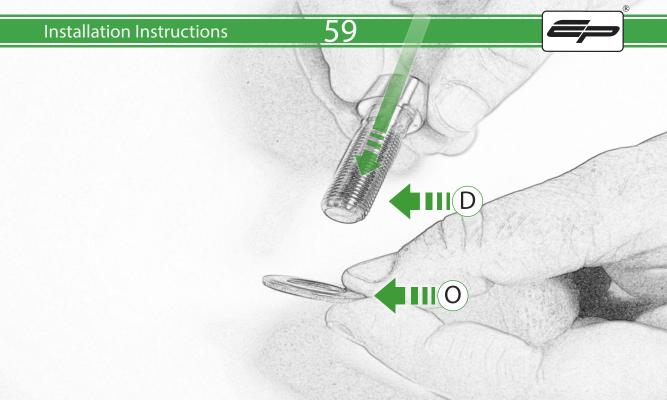

## **Installation Instructions**

A 1 x R/H Frame Bracket

- M 2 x M5 x 35mm Caphead
- (Short version) (N) 2 x Poly Washer
  - © 2 x M12 Washer

© 1 x R/H Frame Spacer D 1 x M12 x 40 x1.25 Caphead

P 4 x M10 x 25 Caphead

- **E** 1 x M12 x 105 x1.25 Caphead
- **(F)** 1 x L/H Frame Bracket
- © 1 x L/H Bobbin Spacer (Long version)
- H 1 x L/H Frame Spacer
- ① 1 x M12 x 45 x1.25 Caphead
- ① 1 x M12 x 85 x1.25 Caphead
- K 2 x Low profile Bobbin
- L 2 x Bobbin Bracket