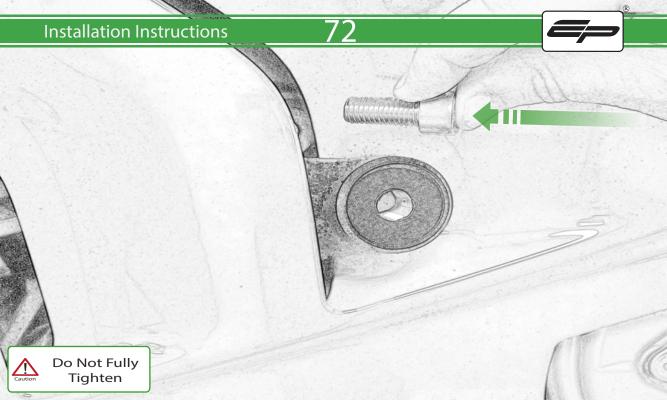

## **Installation Instructions**

A 1 x R/H Frame Bracket

- M 2 x M5 x 35mm Caphead
- (Short version) (N) 2 x Poly Washer
  - © 2 x M12 Washer

© 1 x R/H Frame Spacer D 1 x M12 x 40 x1.25 Caphead

P 4 x M10 x 25 Caphead

- **E** 1 x M12 x 105 x1.25 Caphead
- **(F)** 1 x L/H Frame Bracket
- © 1 x L/H Bobbin Spacer (Long version)
- H 1 x L/H Frame Spacer
- ① 1 x M12 x 45 x1.25 Caphead
- ① 1 x M12 x 85 x1.25 Caphead
- K 2 x Low profile Bobbin
- L 2 x Bobbin Bracket