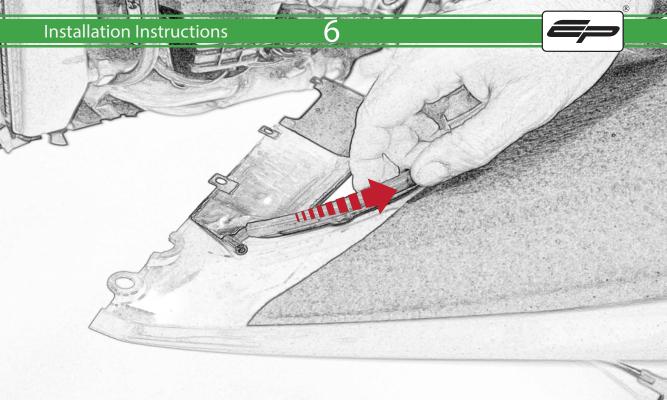

## **Installation Instructions**

A 1 x R/H Frame Bracket

- M 2 x M5 x 35mm Caphead
- (Short version) (N) 2 x Poly Washer
  - © 2 x M12 Washer

© 1 x R/H Frame Spacer D 1 x M12 x 40 x1.25 Caphead

P 4 x M10 x 25 Caphead

- **E** 1 x M12 x 105 x1.25 Caphead
- **(F)** 1 x L/H Frame Bracket
- © 1 x L/H Bobbin Spacer (Long version)
- H 1 x L/H Frame Spacer
- ① 1 x M12 x 45 x1.25 Caphead
- ① 1 x M12 x 85 x1.25 Caphead
- K 2 x Low profile Bobbin
- L 2 x Bobbin Bracket