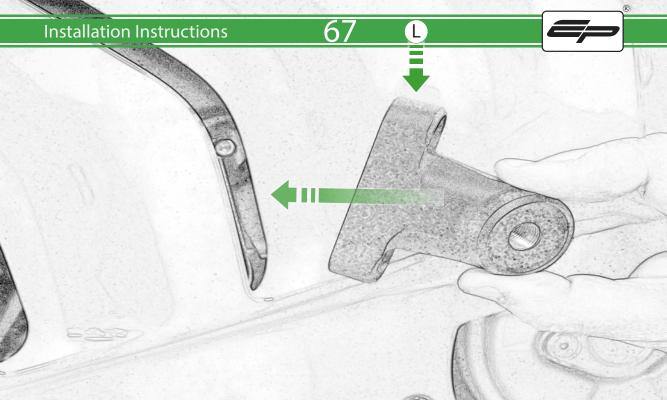

- **E** 1 x M12 x 105 x1.25 Caphead
- **(F)** 1 x L/H Frame Bracket
- © 1 x L/H Bobbin Spacer (Long version)
- H 1 x L/H Frame Spacer
- ① 1 x M12 x 45 x1.25 Caphead
- ① 1 x M12 x 85 x1.25 Caphead
- K 2 x Low profile Bobbin
- L 2 x Bobbin Bracket