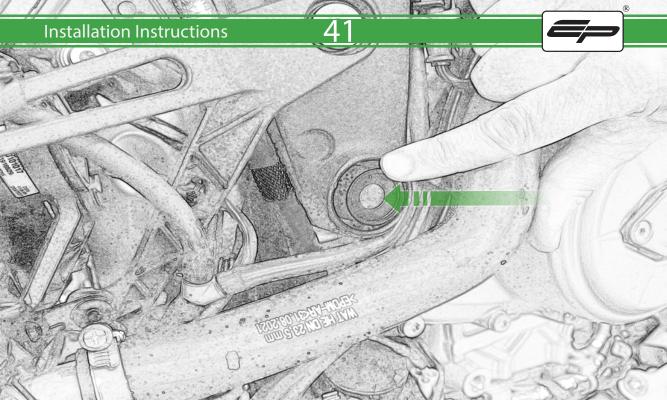

- **E** 1 x M12 x 105 x1.25 Caphead
- **(F)** 1 x L/H Frame Bracket
- © 1 x L/H Bobbin Spacer (Long version)
- H 1 x L/H Frame Spacer
- ① 1 x M12 x 45 x1.25 Caphead
- ① 1 x M12 x 85 x1.25 Caphead
- K 2 x Low profile Bobbin
- L 2 x Bobbin Bracket