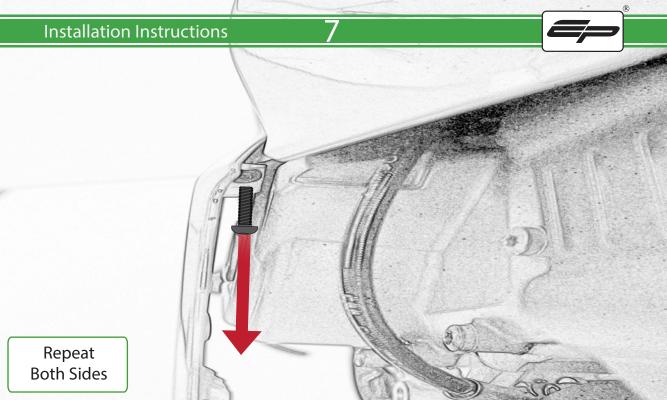

## **Installation Instructions**

A 1 x R/H Frame Bracket

- M 2 x M5 x 35mm Caphead
- (Short version) (N) 2 x Poly Washer
  - © 2 x M12 Washer

© 1 x R/H Frame Spacer D 1 x M12 x 40 x1.25 Caphead

P 4 x M10 x 25 Caphead

- **E** 1 x M12 x 105 x1.25 Caphead
- **(F)** 1 x L/H Frame Bracket
- © 1 x L/H Bobbin Spacer (Long version)
- H 1 x L/H Frame Spacer
- ① 1 x M12 x 45 x1.25 Caphead
- ① 1 x M12 x 85 x1.25 Caphead
- K 2 x Low profile Bobbin
- L 2 x Bobbin Bracket