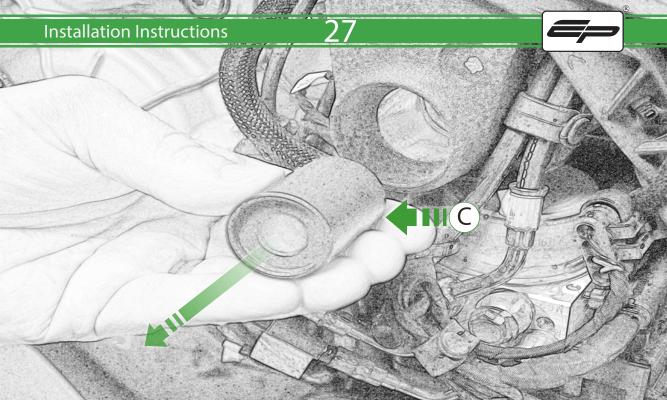

## **Installation Instructions**

A 1 x R/H Frame Bracket

- M 2 x M5 x 35mm Caphead
- (Short version) (N) 2 x Poly Washer
  - © 2 x M12 Washer

© 1 x R/H Frame Spacer D 1 x M12 x 40 x1.25 Caphead

P 4 x M10 x 25 Caphead

- **E** 1 x M12 x 105 x1.25 Caphead
- **(F)** 1 x L/H Frame Bracket
- © 1 x L/H Bobbin Spacer (Long version)
- H 1 x L/H Frame Spacer
- ① 1 x M12 x 45 x1.25 Caphead
- ① 1 x M12 x 85 x1.25 Caphead
- K 2 x Low profile Bobbin
- L 2 x Bobbin Bracket