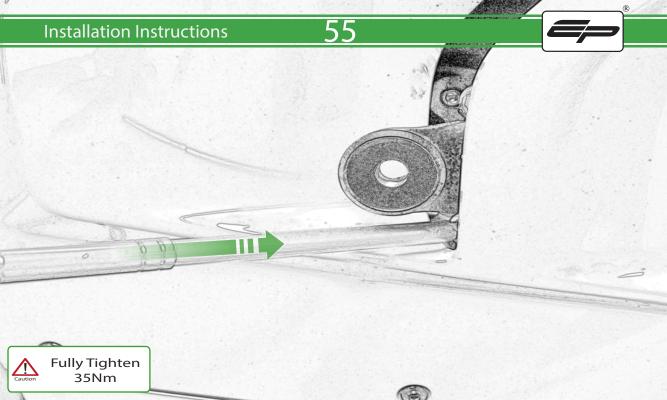

## **ESSENTIAL CHECKS**

It is recommended that periodic inspections are made to ensure that all bolts are tightend to the specified torque settings.

Should the bike be involved in an accident a thorough inspection should be made and any components that have taken an impact, no matter how small, be replaced