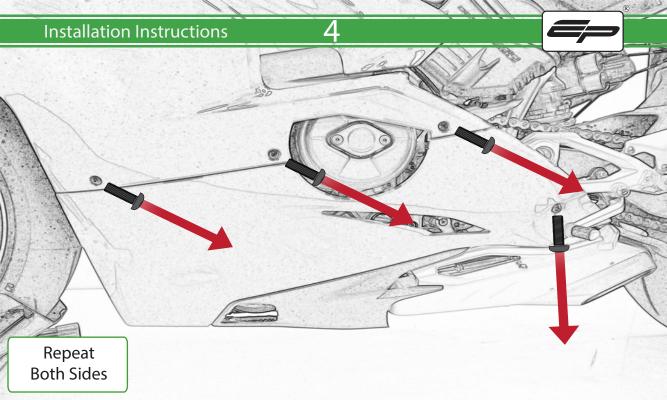

## **Installation Instructions**

A 1 x R/H Frame Bracket

- M 2 x M5 x 35mm Caphead
- (Short version) (N) 2 x Poly Washer
  - © 2 x M12 Washer

© 1 x R/H Frame Spacer D 1 x M12 x 40 x1.25 Caphead

P 4 x M10 x 25 Caphead

- **E** 1 x M12 x 105 x1.25 Caphead
- **(F)** 1 x L/H Frame Bracket
- © 1 x L/H Bobbin Spacer (Long version)
- H 1 x L/H Frame Spacer
- ① 1 x M12 x 45 x1.25 Caphead
- ① 1 x M12 x 85 x1.25 Caphead
- K 2 x Low profile Bobbin
- L 2 x Bobbin Bracket