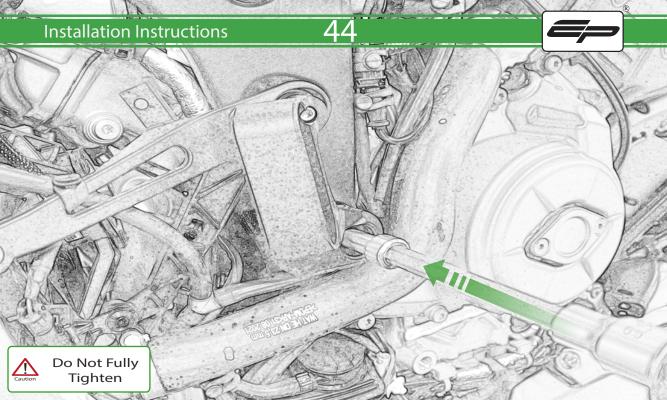

## **Installation Instructions**

A 1 x R/H Frame Bracket

- M 2 x M5 x 35mm Caphead
- (Short version) (N) 2 x Poly Washer
  - © 2 x M12 Washer

© 1 x R/H Frame Spacer D 1 x M12 x 40 x1.25 Caphead

P 4 x M10 x 25 Caphead

- **E** 1 x M12 x 105 x1.25 Caphead
- **(F)** 1 x L/H Frame Bracket
- © 1 x L/H Bobbin Spacer (Long version)
- H 1 x L/H Frame Spacer
- ① 1 x M12 x 45 x1.25 Caphead
- ① 1 x M12 x 85 x1.25 Caphead
- K 2 x Low profile Bobbin
- L 2 x Bobbin Bracket