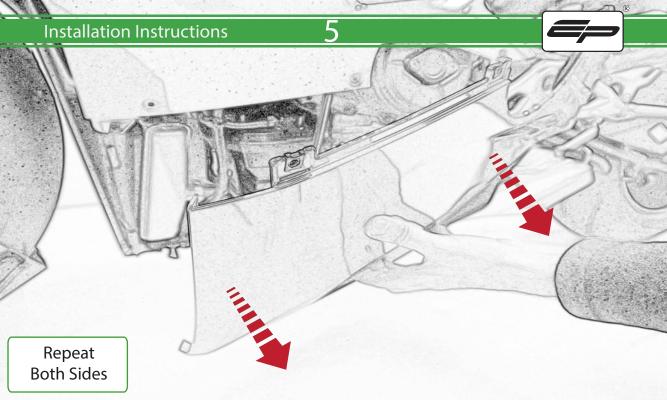

## **Installation Instructions**

A 1 x R/H Frame Bracket

- M 2 x M5 x 35mm Caphead
- (Short version) (N) 2 x Poly Washer
  - © 2 x M12 Washer

© 1 x R/H Frame Spacer D 1 x M12 x 40 x1.25 Caphead

P 4 x M10 x 25 Caphead

- **E** 1 x M12 x 105 x1.25 Caphead
- **(F)** 1 x L/H Frame Bracket
- © 1 x L/H Bobbin Spacer (Long version)
- H 1 x L/H Frame Spacer
- ① 1 x M12 x 45 x1.25 Caphead
- ① 1 x M12 x 85 x1.25 Caphead
- K 2 x Low profile Bobbin
- L 2 x Bobbin Bracket