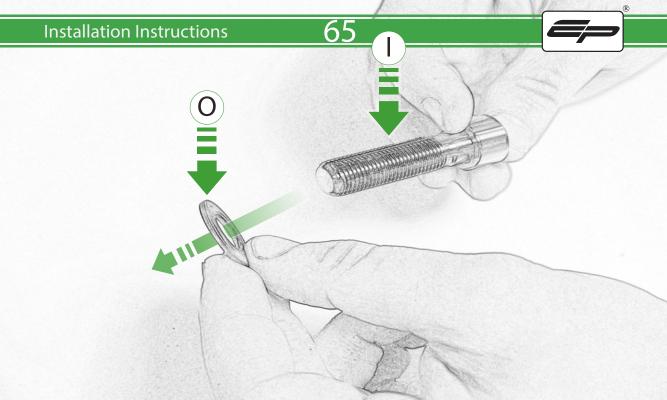

- **E** 1 x M12 x 105 x1.25 Caphead
- **(F)** 1 x L/H Frame Bracket
- © 1 x L/H Bobbin Spacer (Long version)
- H 1 x L/H Frame Spacer
- ① 1 x M12 x 45 x1.25 Caphead
- ① 1 x M12 x 85 x1.25 Caphead
- K 2 x Low profile Bobbin
- L 2 x Bobbin Bracket