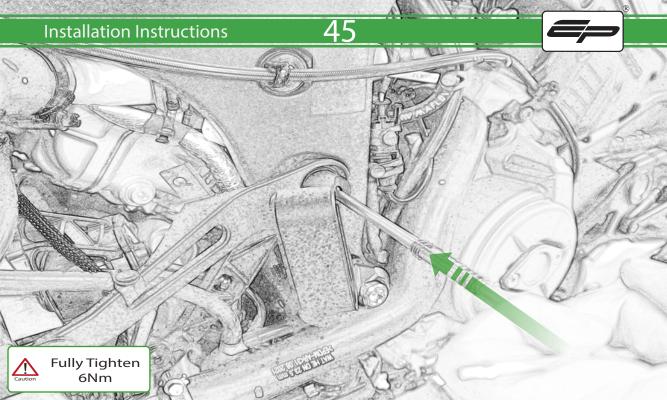

## **Installation Instructions**

A 1 x R/H Frame Bracket

- M 2 x M5 x 35mm Caphead
- (Short version) (N) 2 x Poly Washer
  - © 2 x M12 Washer

© 1 x R/H Frame Spacer D 1 x M12 x 40 x1.25 Caphead

P 4 x M10 x 25 Caphead

- **E** 1 x M12 x 105 x1.25 Caphead
- **(F)** 1 x L/H Frame Bracket
- © 1 x L/H Bobbin Spacer (Long version)
- H 1 x L/H Frame Spacer
- ① 1 x M12 x 45 x1.25 Caphead
- ① 1 x M12 x 85 x1.25 Caphead
- K 2 x Low profile Bobbin
- L 2 x Bobbin Bracket