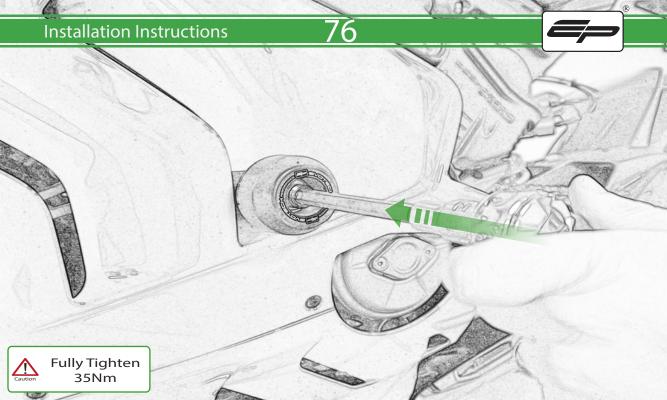

www.evotech-performance.com

Ducati Panigale V4

Crash Protection

## **Installation Instructions**





A 1 x R/H Frame Bracket

- M 2 x M5 x 35mm Caphead
- (Short version) (N) 2 x Poly Washer
  - © 2 x M12 Washer

© 1 x R/H Frame Spacer D 1 x M12 x 40 x1.25 Caphead

P 4 x M10 x 25 Caphead

- **E** 1 x M12 x 105 x1.25 Caphead
- **(F)** 1 x L/H Frame Bracket
- © 1 x L/H Bobbin Spacer (Long version)
- H 1 x L/H Frame Spacer
- ① 1 x M12 x 45 x1.25 Caphead
- ① 1 x M12 x 85 x1.25 Caphead
- K 2 x Low profile Bobbin
- L 2 x Bobbin Bracket



























































































































































## **ESSENTIAL CHECKS**



It is recommended that periodic inspections are made to ensure that all bolts are tightend to the specified torque settings.

Should the bike be involved in an accident a thorough inspection should be made and any components that have taken an impact, no matter how small, be replaced



www.evotech-performance.com