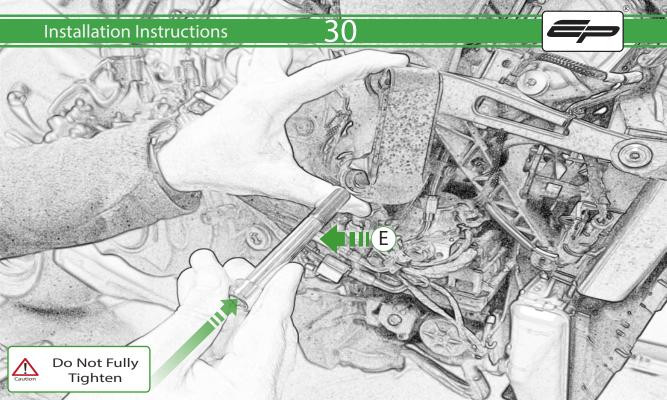

- **E** 1 x M12 x 105 x1.25 Caphead
- **(F)** 1 x L/H Frame Bracket
- © 1 x L/H Bobbin Spacer (Long version)
- H 1 x L/H Frame Spacer
- ① 1 x M12 x 45 x1.25 Caphead
- ① 1 x M12 x 85 x1.25 Caphead
- K 2 x Low profile Bobbin
- L 2 x Bobbin Bracket