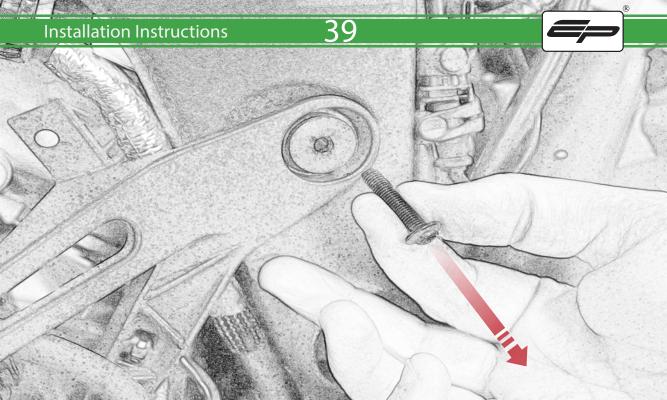

## **ESSENTIAL CHECKS**

It is recommended that periodic inspections are made to ensure that all bolts are tightend to the specified torque settings.

Should the bike be involved in an accident a thorough inspection should be made and any components that have taken an impact, no matter how small, be replaced