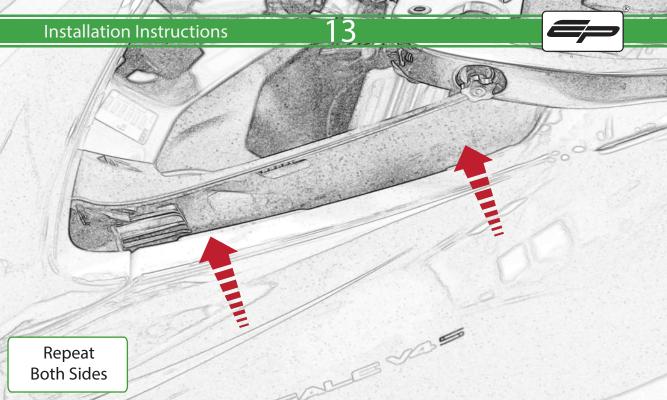

www.evotech-performance.com

Ducati Panigale V4

Crash Protection

## **Installation Instructions**





A 1 x R/H Frame Bracket

- M 2 x M5 x 35mm Caphead
- (Short version) (N) 2 x Poly Washer
  - © 2 x M12 Washer

© 1 x R/H Frame Spacer D 1 x M12 x 40 x1.25 Caphead

P 4 x M10 x 25 Caphead

- **E** 1 x M12 x 105 x1.25 Caphead
- **(F)** 1 x L/H Frame Bracket
- © 1 x L/H Bobbin Spacer (Long version)
- H 1 x L/H Frame Spacer
- ① 1 x M12 x 45 x1.25 Caphead
- ① 1 x M12 x 85 x1.25 Caphead
- K 2 x Low profile Bobbin
- L 2 x Bobbin Bracket



























































































































































## **ESSENTIAL CHECKS**



It is recommended that periodic inspections are made to ensure that all bolts are tightend to the specified torque settings.

Should the bike be involved in an accident a thorough inspection should be made and any components that have taken an impact, no matter how small, be replaced



www.evotech-performance.com