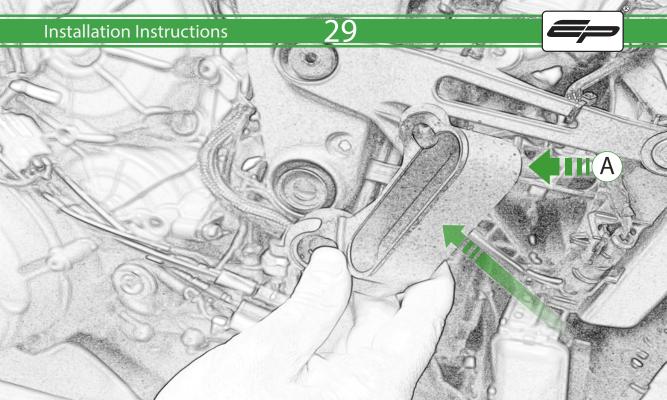

## **Installation Instructions**

A 1 x R/H Frame Bracket

- M 2 x M5 x 35mm Caphead
- (Short version) (N) 2 x Poly Washer
  - © 2 x M12 Washer

© 1 x R/H Frame Spacer D 1 x M12 x 40 x1.25 Caphead

P 4 x M10 x 25 Caphead