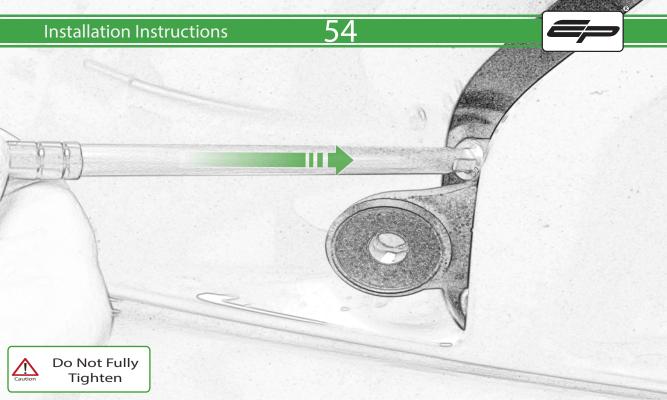

## **Installation Instructions**

A 1 x R/H Frame Bracket

- M 2 x M5 x 35mm Caphead
- (Short version) (N) 2 x Poly Washer
  - © 2 x M12 Washer

© 1 x R/H Frame Spacer D 1 x M12 x 40 x1.25 Caphead

P 4 x M10 x 25 Caphead