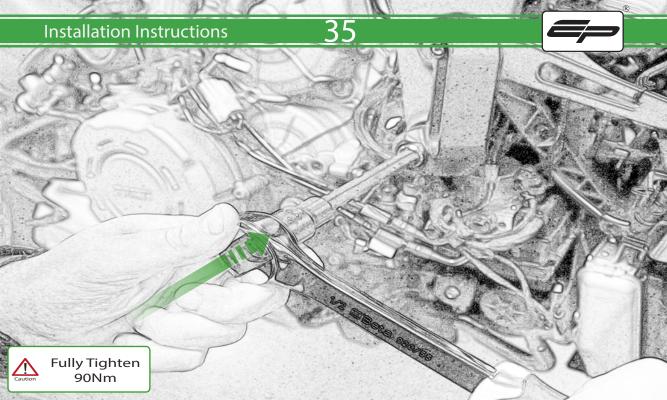

## **ESSENTIAL CHECKS**

It is recommended that periodic inspections are made to ensure that all bolts are tightend to the specified torque settings.

Should the bike be involved in an accident a thorough inspection should be made and any components that have taken an impact, no matter how small, be replaced