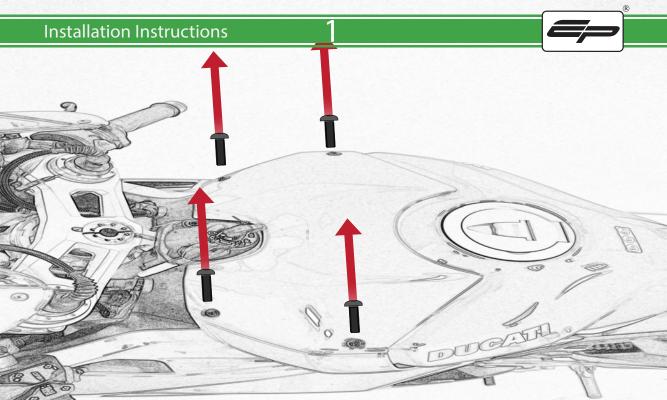

## **Installation Instructions**

A 1 x R/H Frame Bracket

- M 2 x M5 x 35mm Caphead
- (Short version) (N) 2 x Poly Washer
  - © 2 x M12 Washer

© 1 x R/H Frame Spacer D 1 x M12 x 40 x1.25 Caphead

P 4 x M10 x 25 Caphead

- **E** 1 x M12 x 105 x1.25 Caphead
- **(F)** 1 x L/H Frame Bracket
- © 1 x L/H Bobbin Spacer (Long version)
- H 1 x L/H Frame Spacer
- ① 1 x M12 x 45 x1.25 Caphead
- ① 1 x M12 x 85 x1.25 Caphead
- K 2 x Low profile Bobbin
- L 2 x Bobbin Bracket