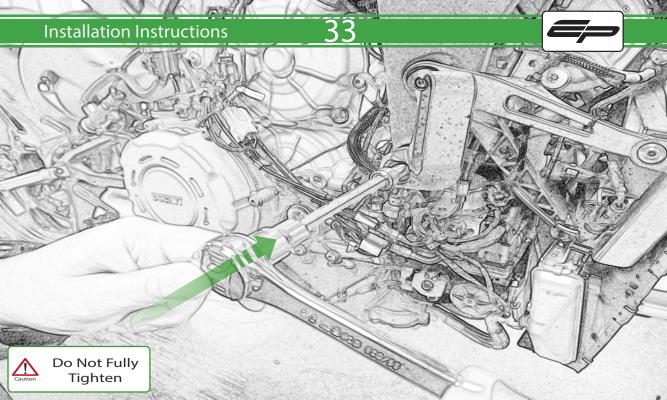

## **ESSENTIAL CHECKS**

It is recommended that periodic inspections are made to ensure that all bolts are tightend to the specified torque settings.

Should the bike be involved in an accident a thorough inspection should be made and any components that have taken an impact, no matter how small, be replaced