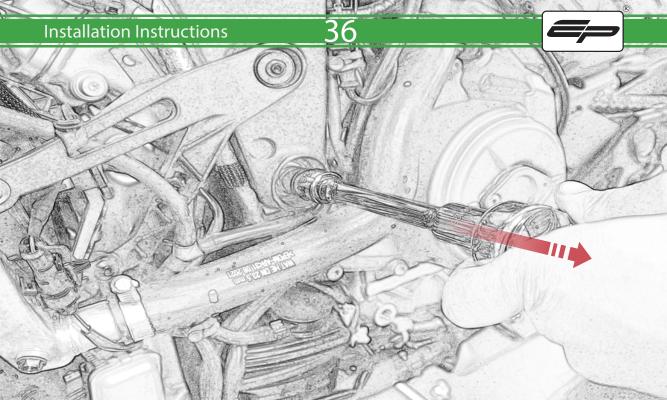

## **ESSENTIAL CHECKS**

It is recommended that periodic inspections are made to ensure that all bolts are tightend to the specified torque settings.

Should the bike be involved in an accident a thorough inspection should be made and any components that have taken an impact, no matter how small, be replaced