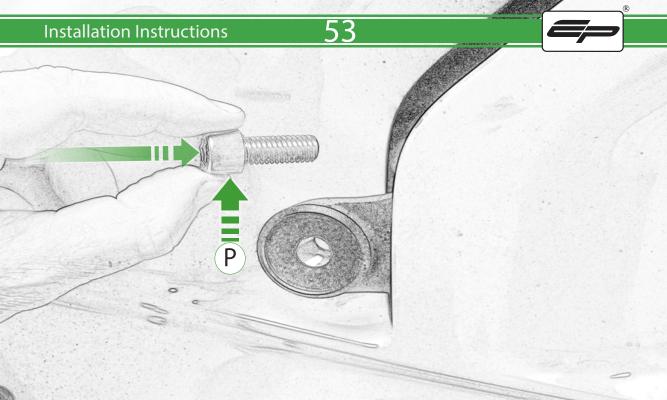

## **Installation Instructions**

A 1 x R/H Frame Bracket

- M 2 x M5 x 35mm Caphead
- (Short version) (N) 2 x Poly Washer
  - © 2 x M12 Washer

© 1 x R/H Frame Spacer D 1 x M12 x 40 x1.25 Caphead

P 4 x M10 x 25 Caphead