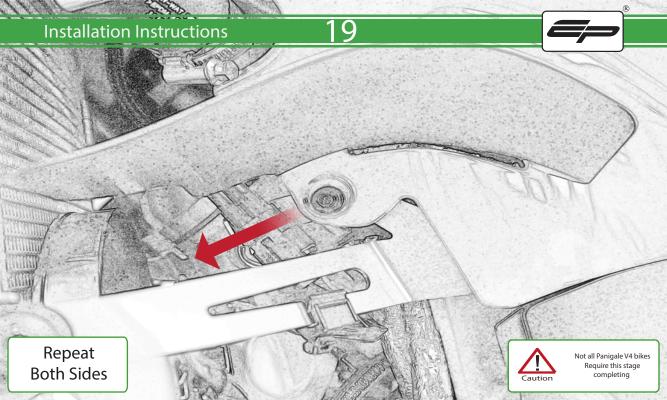

www.evotech-performance.com

Ducati Panigale V4

Crash Protection

## **Installation Instructions**





A 1 x R/H Frame Bracket

- M 2 x M5 x 35mm Caphead
- (Short version) (N) 2 x Poly Washer
  - © 2 x M12 Washer

© 1 x R/H Frame Spacer D 1 x M12 x 40 x1.25 Caphead

P 4 x M10 x 25 Caphead

- **E** 1 x M12 x 105 x1.25 Caphead
- **(F)** 1 x L/H Frame Bracket
- © 1 x L/H Bobbin Spacer (Long version)
- H 1 x L/H Frame Spacer
- ① 1 x M12 x 45 x1.25 Caphead
- ① 1 x M12 x 85 x1.25 Caphead
- K 2 x Low profile Bobbin
- L 2 x Bobbin Bracket



























































































































































## **ESSENTIAL CHECKS**



It is recommended that periodic inspections are made to ensure that all bolts are tightend to the specified torque settings.

Should the bike be involved in an accident a thorough inspection should be made and any components that have taken an impact, no matter how small, be replaced



www.evotech-performance.com