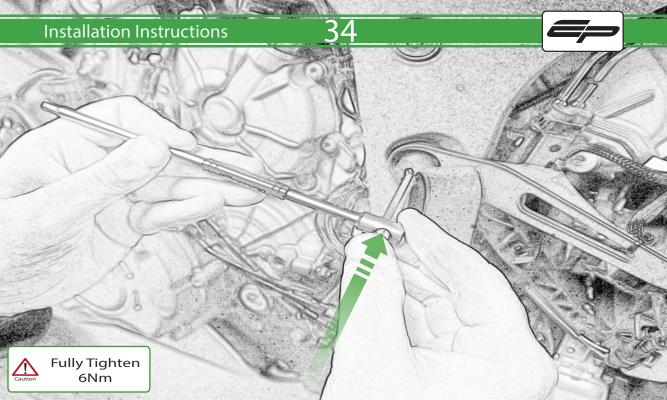

## **ESSENTIAL CHECKS**

It is recommended that periodic inspections are made to ensure that all bolts are tightend to the specified torque settings.

Should the bike be involved in an accident a thorough inspection should be made and any components that have taken an impact, no matter how small, be replaced