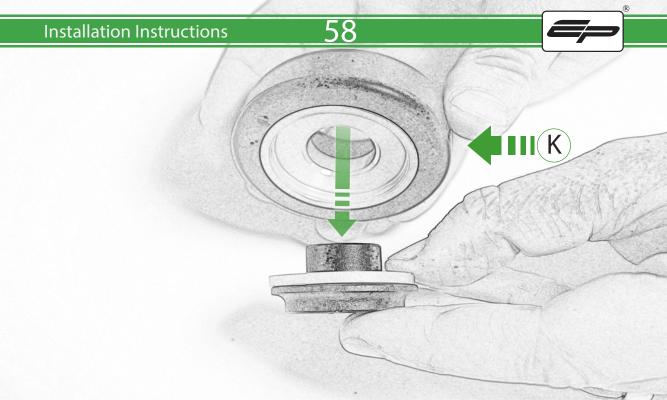

## **Installation Instructions**

A 1 x R/H Frame Bracket

- M 2 x M5 x 35mm Caphead
- (Short version) (N) 2 x Poly Washer
  - © 2 x M12 Washer

© 1 x R/H Frame Spacer D 1 x M12 x 40 x1.25 Caphead

P 4 x M10 x 25 Caphead

- **E** 1 x M12 x 105 x1.25 Caphead
- **(F)** 1 x L/H Frame Bracket
- © 1 x L/H Bobbin Spacer (Long version)
- H 1 x L/H Frame Spacer
- ① 1 x M12 x 45 x1.25 Caphead
- ① 1 x M12 x 85 x1.25 Caphead
- K 2 x Low profile Bobbin
- L 2 x Bobbin Bracket