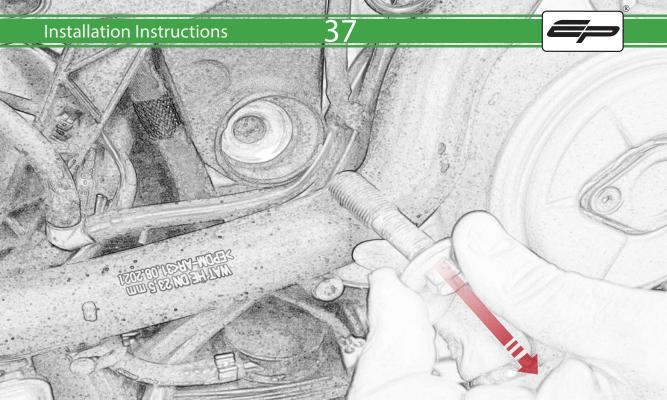

## **ESSENTIAL CHECKS**

It is recommended that periodic inspections are made to ensure that all bolts are tightend to the specified torque settings.

Should the bike be involved in an accident a thorough inspection should be made and any components that have taken an impact, no matter how small, be replaced