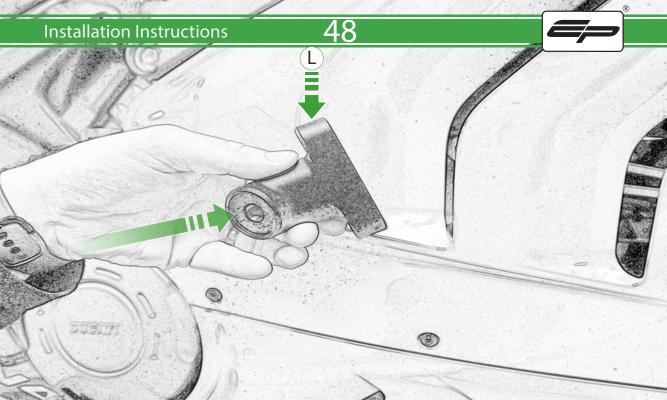

- **E** 1 x M12 x 105 x1.25 Caphead
- **(F)** 1 x L/H Frame Bracket
- © 1 x L/H Bobbin Spacer (Long version)
- H 1 x L/H Frame Spacer
- ① 1 x M12 x 45 x1.25 Caphead
- ① 1 x M12 x 85 x1.25 Caphead
- K 2 x Low profile Bobbin
- L 2 x Bobbin Bracket