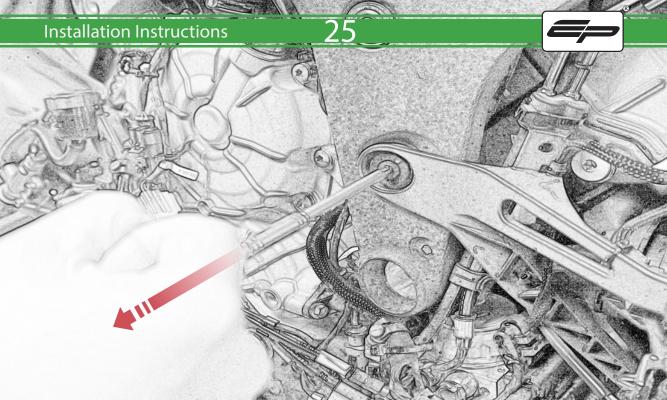

## **Installation Instructions**

A 1 x R/H Frame Bracket

- M 2 x M5 x 35mm Caphead
- (Short version) (N) 2 x Poly Washer
  - © 2 x M12 Washer

© 1 x R/H Frame Spacer D 1 x M12 x 40 x1.25 Caphead

P 4 x M10 x 25 Caphead

- **E** 1 x M12 x 105 x1.25 Caphead
- **(F)** 1 x L/H Frame Bracket
- © 1 x L/H Bobbin Spacer (Long version)
- H 1 x L/H Frame Spacer
- ① 1 x M12 x 45 x1.25 Caphead
- ① 1 x M12 x 85 x1.25 Caphead
- K 2 x Low profile Bobbin
- L 2 x Bobbin Bracket