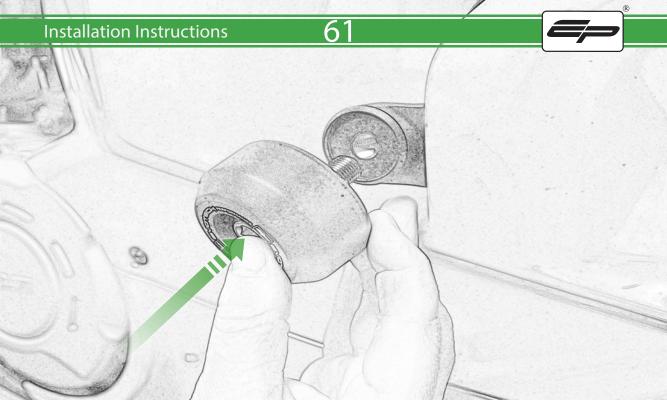

- **E** 1 x M12 x 105 x1.25 Caphead
- **(F)** 1 x L/H Frame Bracket
- © 1 x L/H Bobbin Spacer (Long version)
- H 1 x L/H Frame Spacer
- ① 1 x M12 x 45 x1.25 Caphead
- ① 1 x M12 x 85 x1.25 Caphead
- K 2 x Low profile Bobbin
- L 2 x Bobbin Bracket