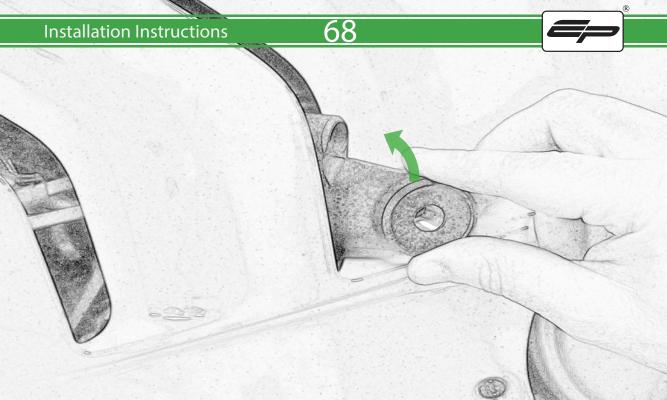

- **E** 1 x M12 x 105 x1.25 Caphead
- **(F)** 1 x L/H Frame Bracket
- © 1 x L/H Bobbin Spacer (Long version)
- H 1 x L/H Frame Spacer
- ① 1 x M12 x 45 x1.25 Caphead
- ① 1 x M12 x 85 x1.25 Caphead
- K 2 x Low profile Bobbin
- L 2 x Bobbin Bracket