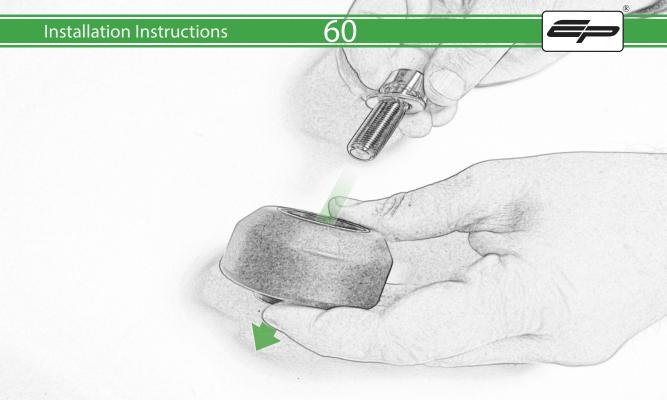

## **Installation Instructions**

A 1 x R/H Frame Bracket

- M 2 x M5 x 35mm Caphead
- (Short version) (N) 2 x Poly Washer
  - © 2 x M12 Washer

© 1 x R/H Frame Spacer D 1 x M12 x 40 x1.25 Caphead

P 4 x M10 x 25 Caphead

- **E** 1 x M12 x 105 x1.25 Caphead
- **(F)** 1 x L/H Frame Bracket
- © 1 x L/H Bobbin Spacer (Long version)
- H 1 x L/H Frame Spacer
- ① 1 x M12 x 45 x1.25 Caphead
- ① 1 x M12 x 85 x1.25 Caphead
- K 2 x Low profile Bobbin
- L 2 x Bobbin Bracket