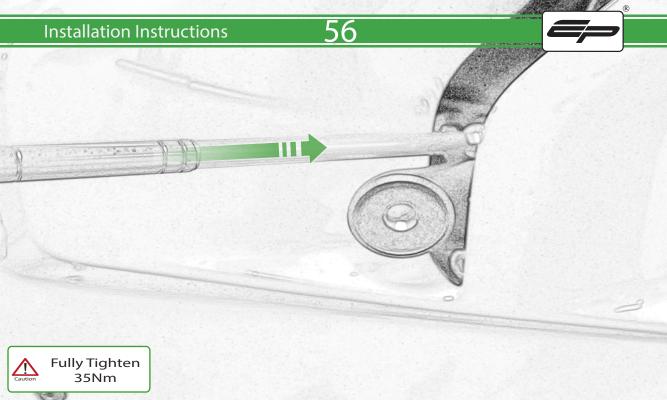

## **ESSENTIAL CHECKS**

It is recommended that periodic inspections are made to ensure that all bolts are tightend to the specified torque settings.

Should the bike be involved in an accident a thorough inspection should be made and any components that have taken an impact, no matter how small, be replaced