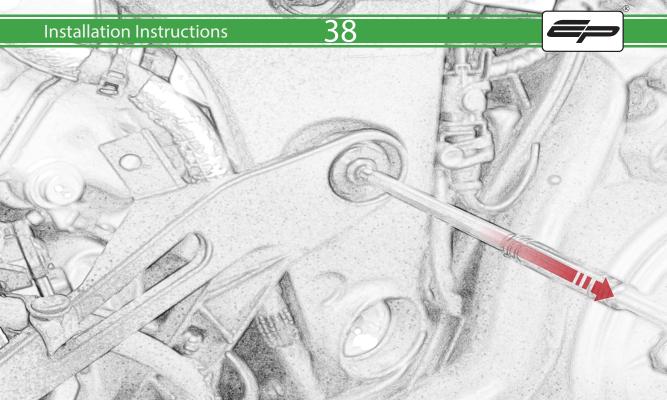

## **ESSENTIAL CHECKS**

It is recommended that periodic inspections are made to ensure that all bolts are tightend to the specified torque settings.

Should the bike be involved in an accident a thorough inspection should be made and any components that have taken an impact, no matter how small, be replaced