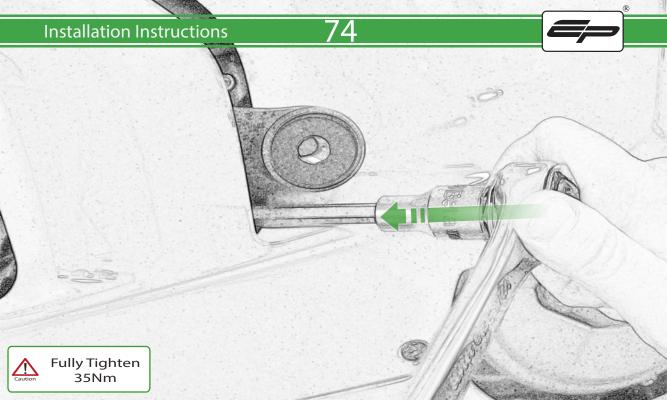

www.evotech-performance.com

Ducati Panigale V4

Crash Protection

## **Installation Instructions**





A 1 x R/H Frame Bracket

- M 2 x M5 x 35mm Caphead
- (Short version) (N) 2 x Poly Washer
  - © 2 x M12 Washer

© 1 x R/H Frame Spacer D 1 x M12 x 40 x1.25 Caphead

P 4 x M10 x 25 Caphead

- **E** 1 x M12 x 105 x1.25 Caphead
- **(F)** 1 x L/H Frame Bracket
- © 1 x L/H Bobbin Spacer (Long version)
- H 1 x L/H Frame Spacer
- ① 1 x M12 x 45 x1.25 Caphead
- ① 1 x M12 x 85 x1.25 Caphead
- K 2 x Low profile Bobbin
- L 2 x Bobbin Bracket



























































































































































## **ESSENTIAL CHECKS**



It is recommended that periodic inspections are made to ensure that all bolts are tightend to the specified torque settings.

Should the bike be involved in an accident a thorough inspection should be made and any components that have taken an impact, no matter how small, be replaced



www.evotech-performance.com