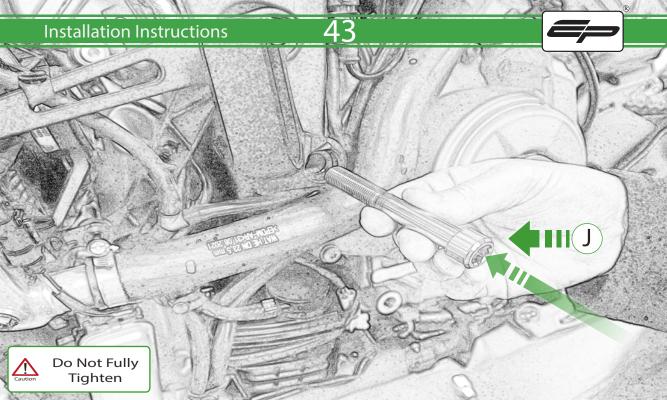

- **E** 1 x M12 x 105 x1.25 Caphead
- **(F)** 1 x L/H Frame Bracket
- © 1 x L/H Bobbin Spacer (Long version)
- H 1 x L/H Frame Spacer
- ① 1 x M12 x 45 x1.25 Caphead
- ① 1 x M12 x 85 x1.25 Caphead
- K 2 x Low profile Bobbin
- L 2 x Bobbin Bracket