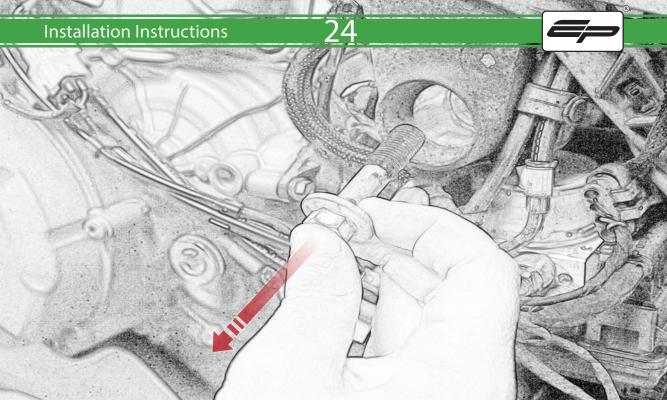

## **Installation Instructions**

A 1 x R/H Frame Bracket

- M 2 x M5 x 35mm Caphead
- (Short version) (N) 2 x Poly Washer
  - © 2 x M12 Washer

© 1 x R/H Frame Spacer D 1 x M12 x 40 x1.25 Caphead

P 4 x M10 x 25 Caphead

- **E** 1 x M12 x 105 x1.25 Caphead
- **(F)** 1 x L/H Frame Bracket
- © 1 x L/H Bobbin Spacer (Long version)
- H 1 x L/H Frame Spacer
- ① 1 x M12 x 45 x1.25 Caphead
- ① 1 x M12 x 85 x1.25 Caphead
- K 2 x Low profile Bobbin
- L 2 x Bobbin Bracket