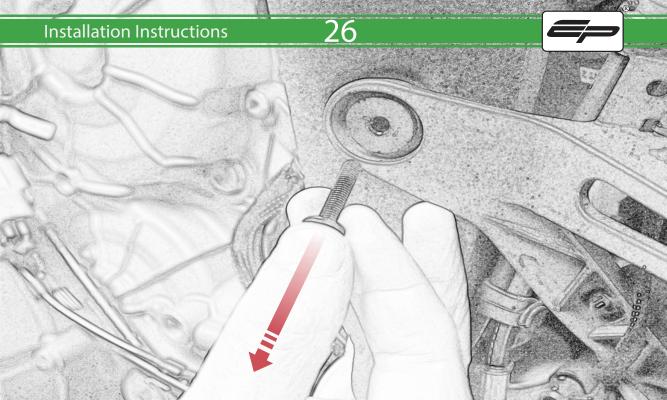

## **Installation Instructions**

A 1 x R/H Frame Bracket

- M 2 x M5 x 35mm Caphead
- (Short version) (N) 2 x Poly Washer
  - © 2 x M12 Washer

© 1 x R/H Frame Spacer D 1 x M12 x 40 x1.25 Caphead

P 4 x M10 x 25 Caphead

- **E** 1 x M12 x 105 x1.25 Caphead
- **(F)** 1 x L/H Frame Bracket
- © 1 x L/H Bobbin Spacer (Long version)
- H 1 x L/H Frame Spacer
- ① 1 x M12 x 45 x1.25 Caphead
- ① 1 x M12 x 85 x1.25 Caphead
- K 2 x Low profile Bobbin
- L 2 x Bobbin Bracket