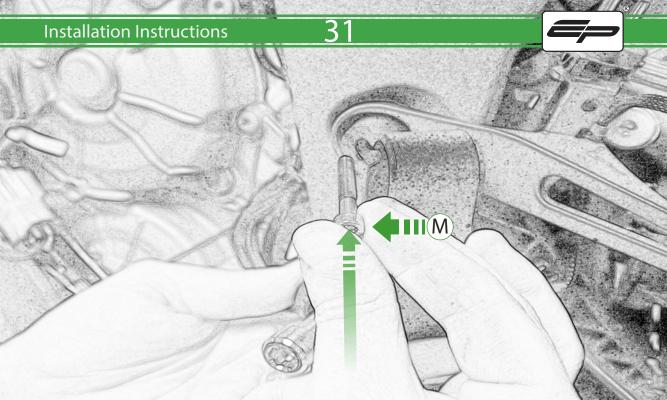

## **Installation Instructions**

A 1 x R/H Frame Bracket

- M 2 x M5 x 35mm Caphead
- (Short version) (N) 2 x Poly Washer
  - © 2 x M12 Washer

© 1 x R/H Frame Spacer D 1 x M12 x 40 x1.25 Caphead

P 4 x M10 x 25 Caphead