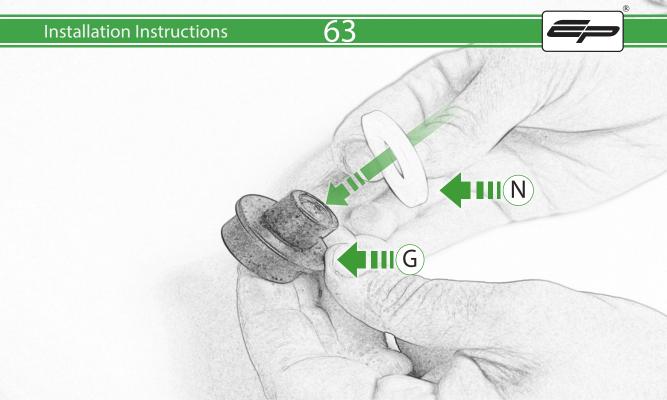

## **Installation Instructions**

A 1 x R/H Frame Bracket

- M 2 x M5 x 35mm Caphead
- (Short version) (N) 2 x Poly Washer
  - © 2 x M12 Washer

© 1 x R/H Frame Spacer D 1 x M12 x 40 x1.25 Caphead

P 4 x M10 x 25 Caphead