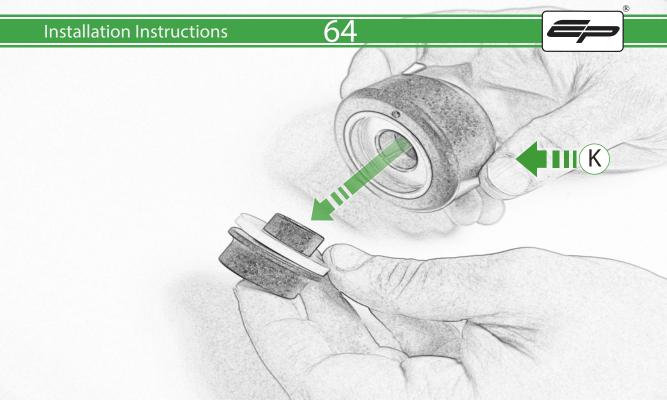

- **E** 1 x M12 x 105 x1.25 Caphead
- **(F)** 1 x L/H Frame Bracket
- © 1 x L/H Bobbin Spacer (Long version)
- H 1 x L/H Frame Spacer
- ① 1 x M12 x 45 x1.25 Caphead
- ① 1 x M12 x 85 x1.25 Caphead
- K 2 x Low profile Bobbin
- L 2 x Bobbin Bracket