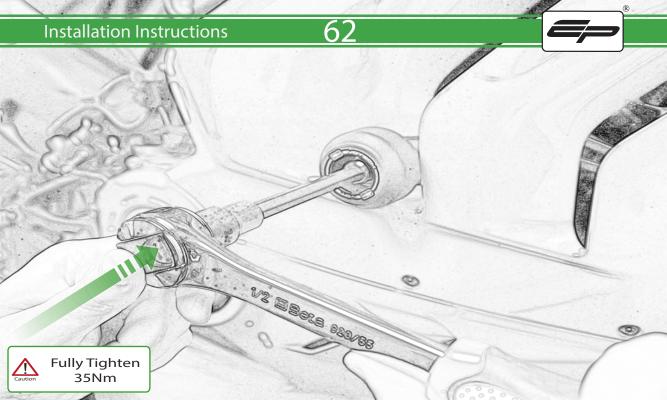

## **ESSENTIAL CHECKS**

It is recommended that periodic inspections are made to ensure that all bolts are tightend to the specified torque settings.

Should the bike be involved in an accident a thorough inspection should be made and any components that have taken an impact, no matter how small, be replaced