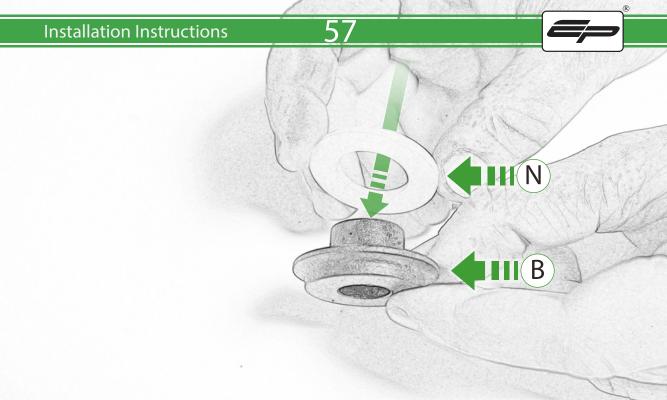

## **Installation Instructions**

A 1 x R/H Frame Bracket

- M 2 x M5 x 35mm Caphead
- (Short version) (N) 2 x Poly Washer
  - © 2 x M12 Washer

© 1 x R/H Frame Spacer D 1 x M12 x 40 x1.25 Caphead

P 4 x M10 x 25 Caphead

- **E** 1 x M12 x 105 x1.25 Caphead
- **(F)** 1 x L/H Frame Bracket
- © 1 x L/H Bobbin Spacer (Long version)
- H 1 x L/H Frame Spacer
- ① 1 x M12 x 45 x1.25 Caphead
- ① 1 x M12 x 85 x1.25 Caphead
- K 2 x Low profile Bobbin
- L 2 x Bobbin Bracket