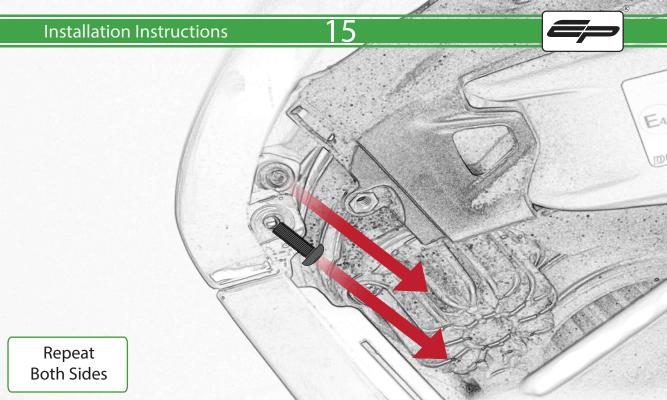

www.evotech-performance.com

Ducati Panigale V4

Crash Protection

## **Installation Instructions**





A 1 x R/H Frame Bracket

- M 2 x M5 x 35mm Caphead
- (Short version) (N) 2 x Poly Washer
  - © 2 x M12 Washer

© 1 x R/H Frame Spacer D 1 x M12 x 40 x1.25 Caphead

P 4 x M10 x 25 Caphead

- **E** 1 x M12 x 105 x1.25 Caphead
- **(F)** 1 x L/H Frame Bracket
- © 1 x L/H Bobbin Spacer (Long version)
- H 1 x L/H Frame Spacer
- ① 1 x M12 x 45 x1.25 Caphead
- ① 1 x M12 x 85 x1.25 Caphead
- K 2 x Low profile Bobbin
- L 2 x Bobbin Bracket



























































































































































## **ESSENTIAL CHECKS**



It is recommended that periodic inspections are made to ensure that all bolts are tightend to the specified torque settings.

Should the bike be involved in an accident a thorough inspection should be made and any components that have taken an impact, no matter how small, be replaced



www.evotech-performance.com