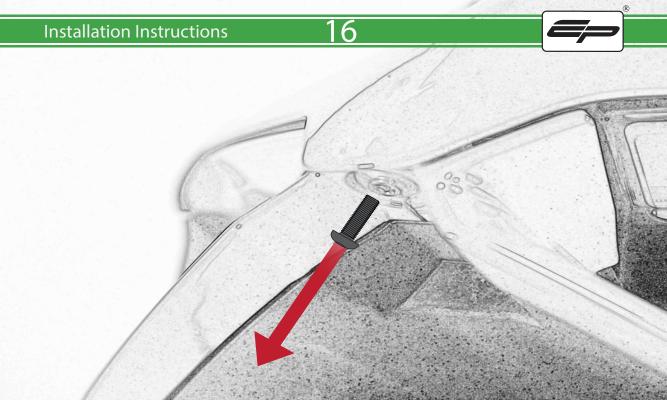

www.evotech-performance.com

Ducati Panigale V4

Crash Protection

## **Installation Instructions**





A 1 x R/H Frame Bracket

- M 2 x M5 x 35mm Caphead
- (Short version) (N) 2 x Poly Washer
  - © 2 x M12 Washer

© 1 x R/H Frame Spacer D 1 x M12 x 40 x1.25 Caphead

P 4 x M10 x 25 Caphead

- **E** 1 x M12 x 105 x1.25 Caphead
- **(F)** 1 x L/H Frame Bracket
- © 1 x L/H Bobbin Spacer (Long version)
- H 1 x L/H Frame Spacer
- ① 1 x M12 x 45 x1.25 Caphead
- ① 1 x M12 x 85 x1.25 Caphead
- K 2 x Low profile Bobbin
- L 2 x Bobbin Bracket



























































































































































## **ESSENTIAL CHECKS**



It is recommended that periodic inspections are made to ensure that all bolts are tightend to the specified torque settings.

Should the bike be involved in an accident a thorough inspection should be made and any components that have taken an impact, no matter how small, be replaced



www.evotech-performance.com