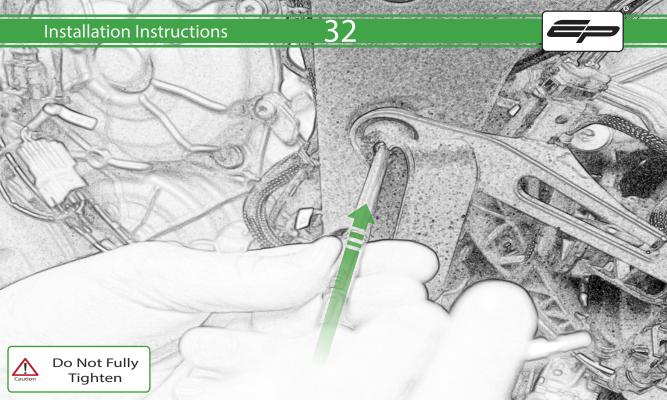

## **ESSENTIAL CHECKS**

It is recommended that periodic inspections are made to ensure that all bolts are tightend to the specified torque settings.

Should the bike be involved in an accident a thorough inspection should be made and any components that have taken an impact, no matter how small, be replaced