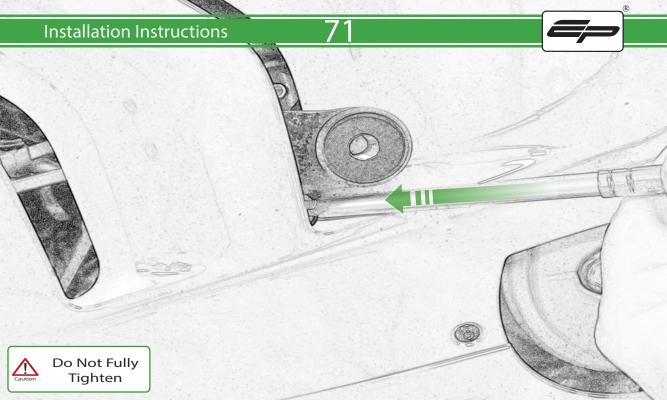

## **Installation Instructions**

A 1 x R/H Frame Bracket

- M 2 x M5 x 35mm Caphead
- (Short version) (N) 2 x Poly Washer
  - © 2 x M12 Washer

© 1 x R/H Frame Spacer D 1 x M12 x 40 x1.25 Caphead

P 4 x M10 x 25 Caphead

- **E** 1 x M12 x 105 x1.25 Caphead
- **(F)** 1 x L/H Frame Bracket
- © 1 x L/H Bobbin Spacer (Long version)
- H 1 x L/H Frame Spacer
- ① 1 x M12 x 45 x1.25 Caphead
- ① 1 x M12 x 85 x1.25 Caphead
- K 2 x Low profile Bobbin
- L 2 x Bobbin Bracket