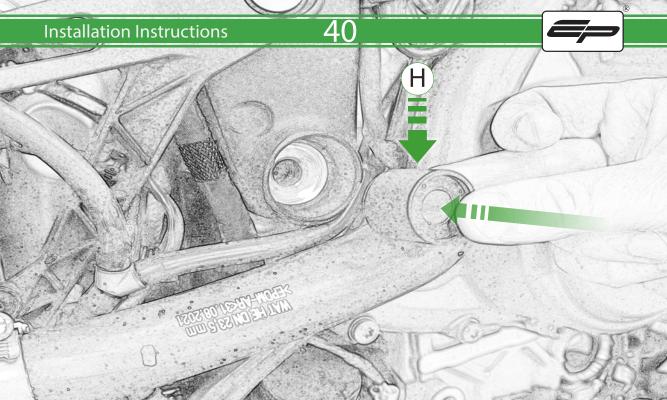

- **E** 1 x M12 x 105 x1.25 Caphead
- **(F)** 1 x L/H Frame Bracket
- © 1 x L/H Bobbin Spacer (Long version)
- H 1 x L/H Frame Spacer
- ① 1 x M12 x 45 x1.25 Caphead
- ① 1 x M12 x 85 x1.25 Caphead
- K 2 x Low profile Bobbin
- L 2 x Bobbin Bracket