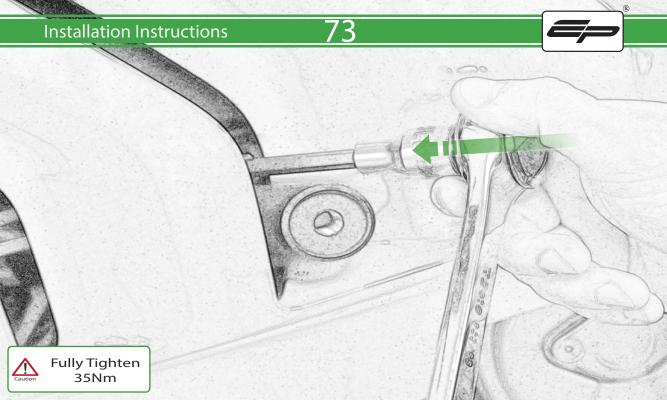

## **Installation Instructions**

A 1 x R/H Frame Bracket

- M 2 x M5 x 35mm Caphead
- (Short version) (N) 2 x Poly Washer
  - © 2 x M12 Washer

© 1 x R/H Frame Spacer D 1 x M12 x 40 x1.25 Caphead

P 4 x M10 x 25 Caphead

- **E** 1 x M12 x 105 x1.25 Caphead
- **(F)** 1 x L/H Frame Bracket
- © 1 x L/H Bobbin Spacer (Long version)
- H 1 x L/H Frame Spacer
- ① 1 x M12 x 45 x1.25 Caphead
- ① 1 x M12 x 85 x1.25 Caphead
- K 2 x Low profile Bobbin
- L 2 x Bobbin Bracket

## **ESSENTIAL CHECKS**

It is recommended that periodic inspections are made to ensure that all bolts are tightend to the specified torque settings.

Should the bike be involved in an accident a thorough inspection should be made and any components that have taken an impact, no matter how small, be replaced