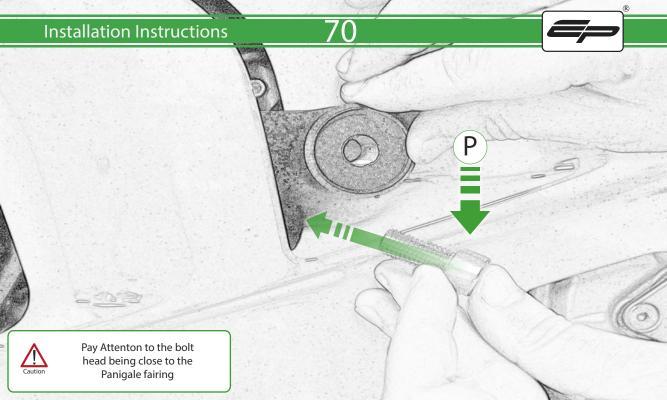

## **Installation Instructions**

A 1 x R/H Frame Bracket

- M 2 x M5 x 35mm Caphead
- (Short version) (N) 2 x Poly Washer
  - © 2 x M12 Washer

© 1 x R/H Frame Spacer D 1 x M12 x 40 x1.25 Caphead

P 4 x M10 x 25 Caphead

- **E** 1 x M12 x 105 x1.25 Caphead
- **(F)** 1 x L/H Frame Bracket
- © 1 x L/H Bobbin Spacer (Long version)
- H 1 x L/H Frame Spacer
- ① 1 x M12 x 45 x1.25 Caphead
- ① 1 x M12 x 85 x1.25 Caphead
- K 2 x Low profile Bobbin
- L 2 x Bobbin Bracket