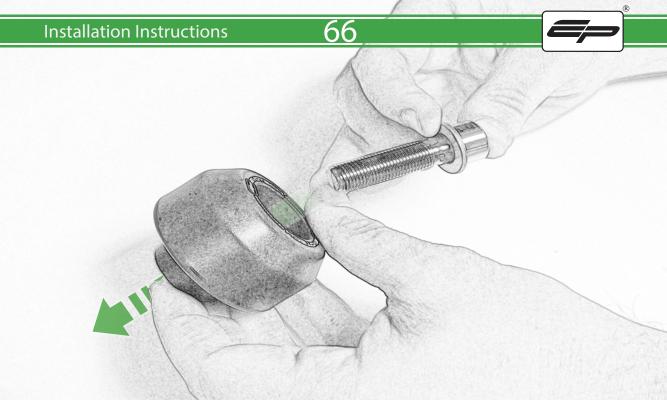

- **E** 1 x M12 x 105 x1.25 Caphead
- **(F)** 1 x L/H Frame Bracket
- © 1 x L/H Bobbin Spacer (Long version)
- H 1 x L/H Frame Spacer
- ① 1 x M12 x 45 x1.25 Caphead
- ① 1 x M12 x 85 x1.25 Caphead
- K 2 x Low profile Bobbin
- L 2 x Bobbin Bracket