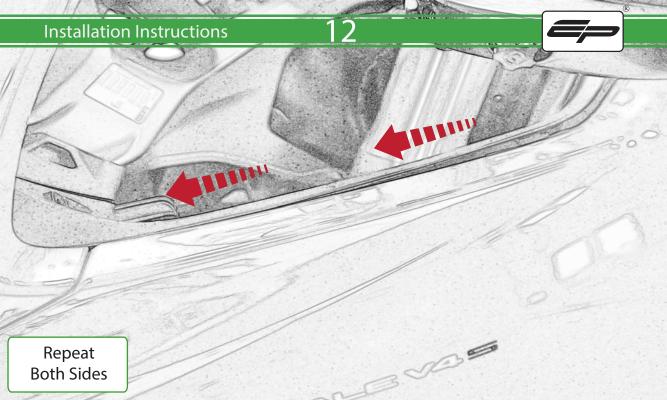

www.evotech-performance.com

Ducati Panigale V4

Crash Protection

## **Installation Instructions**





A 1 x R/H Frame Bracket

- M 2 x M5 x 35mm Caphead
- (Short version) (N) 2 x Poly Washer
  - © 2 x M12 Washer

© 1 x R/H Frame Spacer D 1 x M12 x 40 x1.25 Caphead

P 4 x M10 x 25 Caphead

- **E** 1 x M12 x 105 x1.25 Caphead
- **(F)** 1 x L/H Frame Bracket
- © 1 x L/H Bobbin Spacer (Long version)
- H 1 x L/H Frame Spacer
- ① 1 x M12 x 45 x1.25 Caphead
- ① 1 x M12 x 85 x1.25 Caphead
- K 2 x Low profile Bobbin
- L 2 x Bobbin Bracket



























































































































































## **ESSENTIAL CHECKS**



It is recommended that periodic inspections are made to ensure that all bolts are tightend to the specified torque settings.

Should the bike be involved in an accident a thorough inspection should be made and any components that have taken an impact, no matter how small, be replaced



www.evotech-performance.com