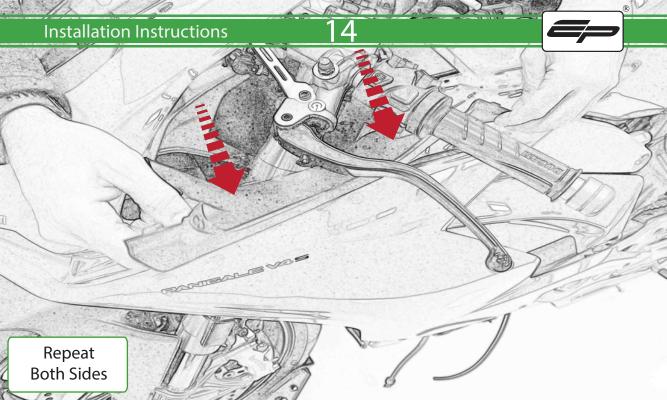

www.evotech-performance.com

Ducati Panigale V4

Crash Protection

## **Installation Instructions**





A 1 x R/H Frame Bracket

- M 2 x M5 x 35mm Caphead
- (Short version) (N) 2 x Poly Washer
  - © 2 x M12 Washer

© 1 x R/H Frame Spacer D 1 x M12 x 40 x1.25 Caphead

P 4 x M10 x 25 Caphead

- **E** 1 x M12 x 105 x1.25 Caphead
- **(F)** 1 x L/H Frame Bracket
- © 1 x L/H Bobbin Spacer (Long version)
- H 1 x L/H Frame Spacer
- ① 1 x M12 x 45 x1.25 Caphead
- ① 1 x M12 x 85 x1.25 Caphead
- K 2 x Low profile Bobbin
- L 2 x Bobbin Bracket



























































































































































## **ESSENTIAL CHECKS**



It is recommended that periodic inspections are made to ensure that all bolts are tightend to the specified torque settings.

Should the bike be involved in an accident a thorough inspection should be made and any components that have taken an impact, no matter how small, be replaced



www.evotech-performance.com