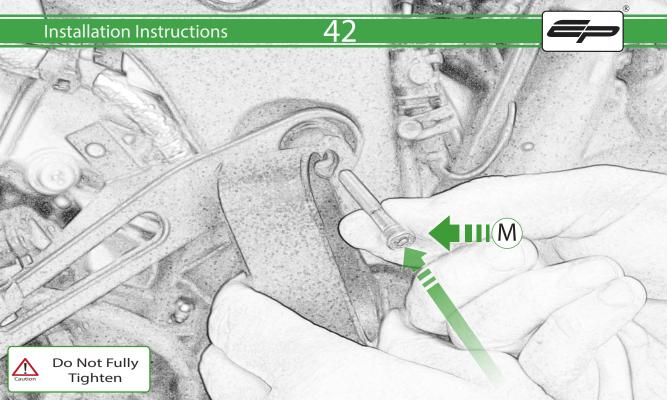

- **E** 1 x M12 x 105 x1.25 Caphead
- **(F)** 1 x L/H Frame Bracket
- © 1 x L/H Bobbin Spacer (Long version)
- H 1 x L/H Frame Spacer
- ① 1 x M12 x 45 x1.25 Caphead
- ① 1 x M12 x 85 x1.25 Caphead
- K 2 x Low profile Bobbin
- L 2 x Bobbin Bracket