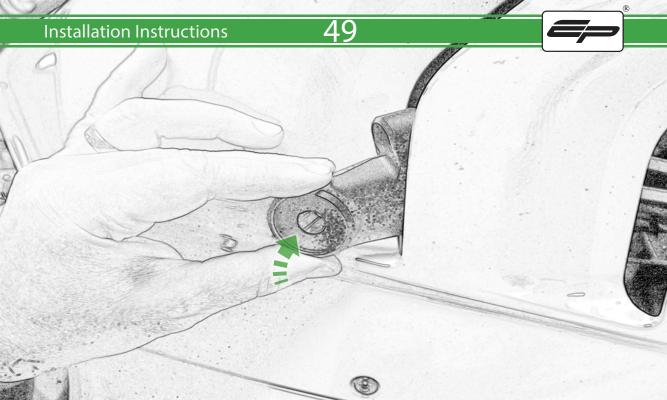

- **E** 1 x M12 x 105 x1.25 Caphead
- **(F)** 1 x L/H Frame Bracket
- © 1 x L/H Bobbin Spacer (Long version)
- H 1 x L/H Frame Spacer
- ① 1 x M12 x 45 x1.25 Caphead
- ① 1 x M12 x 85 x1.25 Caphead
- K 2 x Low profile Bobbin
- L 2 x Bobbin Bracket