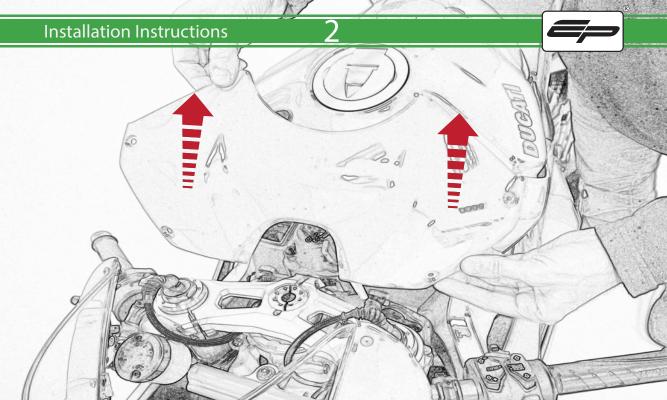

## **Installation Instructions**

A 1 x R/H Frame Bracket

- M 2 x M5 x 35mm Caphead
- (Short version) (N) 2 x Poly Washer
  - © 2 x M12 Washer

© 1 x R/H Frame Spacer D 1 x M12 x 40 x1.25 Caphead

P 4 x M10 x 25 Caphead

- **E** 1 x M12 x 105 x1.25 Caphead
- **(F)** 1 x L/H Frame Bracket
- © 1 x L/H Bobbin Spacer (Long version)
- H 1 x L/H Frame Spacer
- ① 1 x M12 x 45 x1.25 Caphead
- ① 1 x M12 x 85 x1.25 Caphead
- K 2 x Low profile Bobbin
- L 2 x Bobbin Bracket