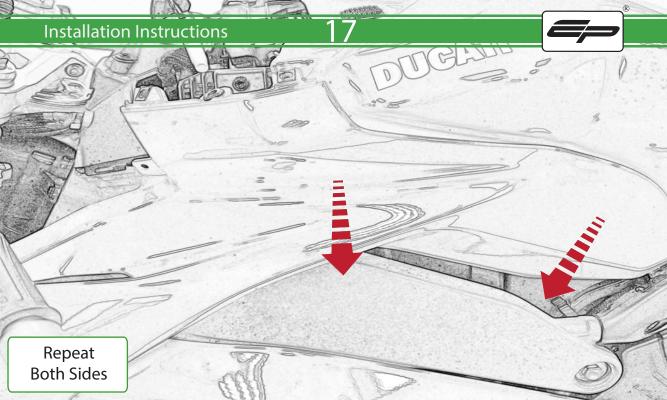

www.evotech-performance.com

Ducati Panigale V4

Crash Protection

## **Installation Instructions**





A 1 x R/H Frame Bracket

- M 2 x M5 x 35mm Caphead
- (Short version) (N) 2 x Poly Washer
  - © 2 x M12 Washer

© 1 x R/H Frame Spacer D 1 x M12 x 40 x1.25 Caphead

P 4 x M10 x 25 Caphead

- **E** 1 x M12 x 105 x1.25 Caphead
- **(F)** 1 x L/H Frame Bracket
- © 1 x L/H Bobbin Spacer (Long version)
- H 1 x L/H Frame Spacer
- ① 1 x M12 x 45 x1.25 Caphead
- ① 1 x M12 x 85 x1.25 Caphead
- K 2 x Low profile Bobbin
- L 2 x Bobbin Bracket



























































































































































## **ESSENTIAL CHECKS**



It is recommended that periodic inspections are made to ensure that all bolts are tightend to the specified torque settings.

Should the bike be involved in an accident a thorough inspection should be made and any components that have taken an impact, no matter how small, be replaced



www.evotech-performance.com