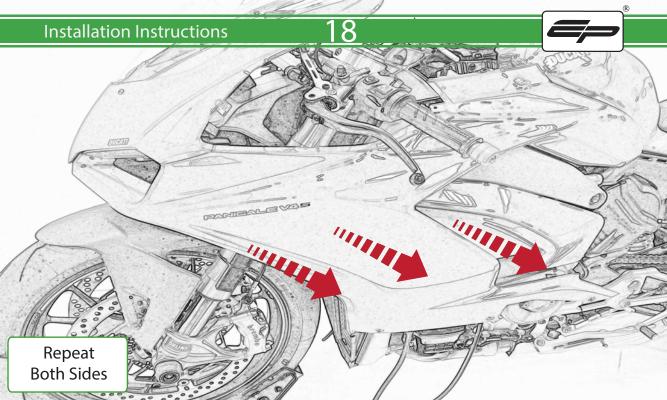

www.evotech-performance.com

Ducati Panigale V4

Crash Protection

## **Installation Instructions**





A 1 x R/H Frame Bracket

- M 2 x M5 x 35mm Caphead
- (Short version) (N) 2 x Poly Washer
  - © 2 x M12 Washer

© 1 x R/H Frame Spacer D 1 x M12 x 40 x1.25 Caphead

P 4 x M10 x 25 Caphead

- **E** 1 x M12 x 105 x1.25 Caphead
- **(F)** 1 x L/H Frame Bracket
- © 1 x L/H Bobbin Spacer (Long version)
- H 1 x L/H Frame Spacer
- ① 1 x M12 x 45 x1.25 Caphead
- ① 1 x M12 x 85 x1.25 Caphead
- K 2 x Low profile Bobbin
- L 2 x Bobbin Bracket



























































































































































## **ESSENTIAL CHECKS**



It is recommended that periodic inspections are made to ensure that all bolts are tightend to the specified torque settings.

Should the bike be involved in an accident a thorough inspection should be made and any components that have taken an impact, no matter how small, be replaced



www.evotech-performance.com